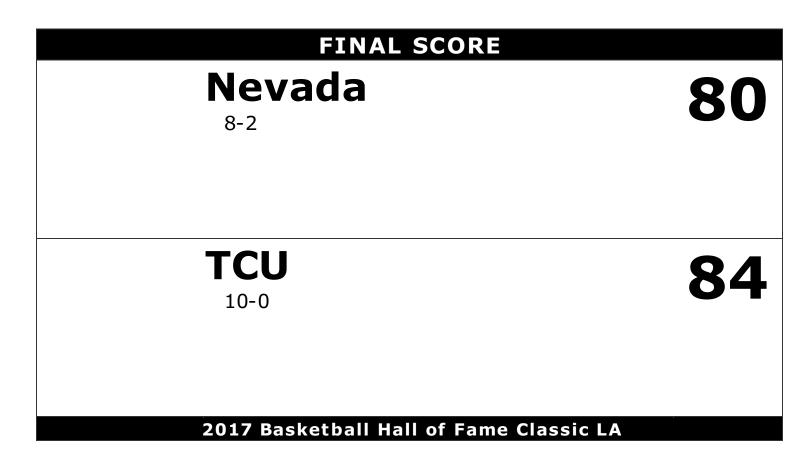

#### Official Basketball Box Score -- Game Totals -- Final Statistics Nevada vs TCU 12/8/2017 10:00 p.m. at Los Angeles, Calif. (Staples Center)

#### Nevada 80 - 8-2

| Neva | ada 80 - 8-2      |   |        |        |        |     |      |     |    |    |    |    |     |     |     |
|------|-------------------|---|--------|--------|--------|-----|------|-----|----|----|----|----|-----|-----|-----|
|      |                   |   | Total  | 3-Ptr  |        | Re  | boun | ds  |    |    |    |    |     |     | _   |
| ##   | Player            |   | FG-FGA | FG-FGA | FT-FTA | Off | Def  | Tot | PF | ΤP | A  | ТО | Blk | Stl | Min |
| 10   | MART IN, CALEB    | f | 4-16   | 3-7    | 6-10   | 4   | 2    | 6   | 4  | 17 | 2  | 3  | 0   | 1   | 38  |
| 11   | MART IN, CODY     | f | 10-13  | 1-1    | 6-8    | 3   | 8    | 11  | 2  | 27 | 6  | 3  | 0   | 2   | 40  |
| 14   | DREW,LINDSEY      | g | 0-0    | 0-0    | 0-0    | 0   | 3    | 3   | 5  | 0  | 1  | 0  | 2   | 0   | 30  |
| 21   | STEPHENS, KENDALL | g | 2-6    | 1-5    | 0-0    | 1   | 0    | 1   | 3  | 5  | 0  | 0  | 0   | 0   | 16  |
| 24   | CAROLINE, JORDAN  | f | 7-15   | 0-3    | 7-10   | 5   | 5    | 10  | 3  | 21 | 1  | 2  | 1   | 0   | 38  |
| 04   | WILLIAMS, DARIEN  |   | 2-4    | 0-0    | 1-2    | 0   | 1    | 1   | 1  | 5  | 0  | 2  | 0   | 0   | 11  |
| 13   | COOKE,HALLICE     |   | 2-3    | 1-1    | 0-0    | 0   | 0    | 0   | 0  | 5  | 1  | 0  | 0   | 0   | 18  |
| 33   | HALL,JOSH         |   | 0-2    | 0-1    | 0-0    | 0   | 1    | 1   | 0  | 0  | 0  | 0  | 0   | 1   | 9   |
|      | TEAM              |   |        |        |        | 1   | 2    | 3   | 0  |    |    | 0  |     |     |     |
|      | TOTALS            |   | 27-59  | 6-18   | 20-30  | 14  | 22   | 36  | 18 | 80 | 11 | 10 | 3   | 4   | 200 |
|      |                   |   |        | •      | •      | •   |      |     |    |    |    |    |     |     |     |

| тси                   | TCU 84 - 10-0                         |                                                                           |          |        |                      |                         |       |                      |    |    |                      |      |                      |       |          |
|-----------------------|---------------------------------------|---------------------------------------------------------------------------|----------|--------|----------------------|-------------------------|-------|----------------------|----|----|----------------------|------|----------------------|-------|----------|
|                       |                                       |                                                                           | Total    | 3-Ptr  |                      | Re                      | ebour | nds                  |    |    |                      |      |                      |       |          |
| ##                    | Player                                |                                                                           | FG-FGA   | FG-FGA | FT-FTA               | Off                     | Def   | Tot                  | PF | ΤP | A                    | ТО   | Blk                  | Stl   | Min      |
| 00                    | FISHER, JAYLEN                        | g                                                                         | 5-7      | 3-3    | 7-8                  | 0                       | 0     | 0                    | 3  | 20 | 6                    | 1    | 0                    | 2     | 31       |
| 01                    | BANE, DESMOND                         | g                                                                         | 2-5      | 1-3    | 0-0                  | 0                       | 2     | 2                    | 4  | 5  | 0                    | 1    | 0                    | 0     | 20       |
| 10                    | BRODZIANSKY, VLA                      | D f                                                                       | 4-7      | 0-0    | 3-6                  | 0                       | 2     | 2                    | 2  | 11 | 0                    | 1    | 3                    | 0     | 28       |
| 15                    | MILLER, JD                            | f                                                                         | 4-9      | 2-5    | 2-3                  | 0                       | 3     | 3                    | 1  | 12 | 0                    | 2    | 1                    | 0     | 23       |
| 34                    | WILLIAMS, KENRICH                     | g                                                                         | 6-10     | 2-2    | 2-2                  | 2                       | 9     | 11                   | 5  | 16 | 1                    | 2    | 0                    | 1     | 38       |
| 02                    | OLDEN,SHAWN                           |                                                                           | 0-0      | 0-0    | 0-0                  | 0                       | 0     | 0                    | 0  | 0  | 0                    | 0    | 0                    | 0     | 0        |
| 12                    | NOI,KOUAT                             |                                                                           | 2-3      | 2-3    | 0-0                  | 2                       | 1     | 3                    | 1  | 6  | 0                    | 2    | 0                    | 1     | 18       |
| 23                    | HAMDY,AHMED                           |                                                                           | 2-2      | 0-0    | 0-0                  | 0                       | 1     | 1                    | 2  | 4  | 0                    | 0    | 0                    | 1     | 11       |
| 25                    | ROBINSON, ALEX                        |                                                                           | 5-11     | 0-2    | 0-2                  | 0                       | 1     | 1                    | 3  | 10 | 3                    | 2    | 0                    | 1     | 31       |
|                       | TEAM                                  |                                                                           |          |        |                      | 1                       | 3     | 4                    | 0  |    |                      | 1    |                      |       |          |
|                       | TOTALS                                |                                                                           | 30-54    | 10-18  | 14-21                | 5                       | 22    | 27                   | 21 | 84 | 10                   | 12   | 4                    | 6     | 200      |
|                       |                                       |                                                                           |          |        | •                    | •                       |       |                      |    |    | De                   | adba | ıll Re               | eboui | nds: 3,0 |
| FG %<br>3FG %<br>FT % | 1st Half:<br>5 1st Half:<br>1st Half: | 17-27         63.0           5-11         45.5           6-9         66.7 | % 2nd Ha | alf:   | 13-27<br>5-7<br>8-12 | 48.1%<br>71.4%<br>66.7% | 6     | Game<br>Game<br>Game | ): | 10 | )-54<br>)-18<br> -21 |      | 55.6<br>55.6<br>66.7 | %     |          |

Officials: Ron Tyburski, Eric Curry, John Floyd Technical Fouls: Nevada- None. TCU- None. Attendance: 6456

| Score by periods | 1st | 2nd | Total |
|------------------|-----|-----|-------|
| Nevada           | 34  | 46  | 80    |
| TCU              | 45  | 39  | 84    |