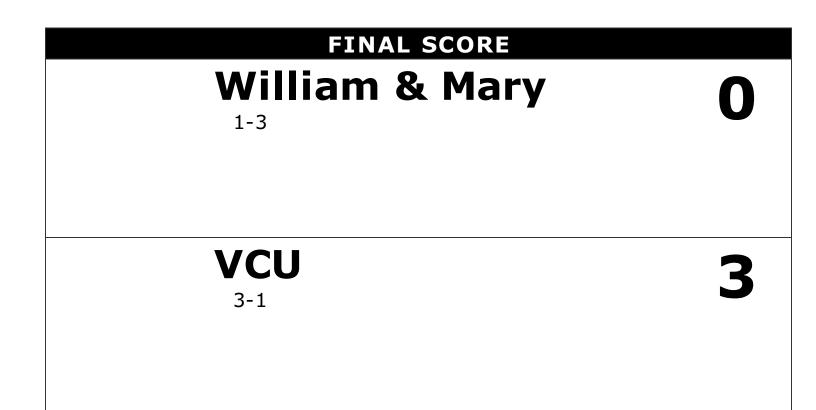

#### POINT SCORING PCT: 32.1%

| Team Atta | ack By Set |    |    |      | GAME SCORES        | 1  | 2  | 3  | Records: |
|-----------|------------|----|----|------|--------------------|----|----|----|----------|
| Set       | K          | E  | TA | Pct  | William & Mary (0) | 16 | 19 | 19 | 1-3      |
| 1         | 8          | 7  | 27 | .037 | VCU (3)            | 25 | 25 | 25 | 3-1      |
| 2         | 10         | 10 | 38 | .000 | VCO (3)            | 25 | 25 | 25 | 3-1      |
| 3         | 8          | 4  | 31 | .129 |                    |    |    |    |          |