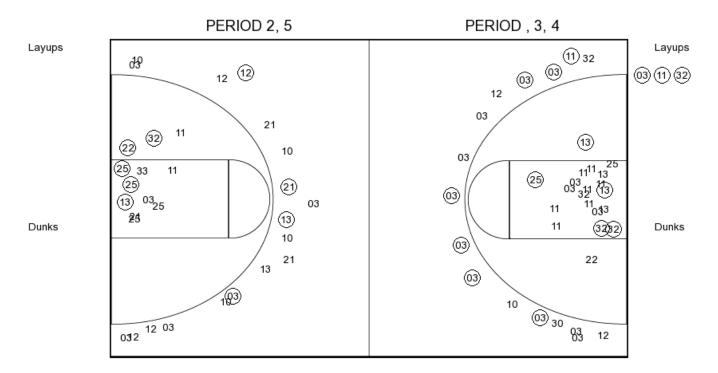

Score tied - 1 times; Lead changed - 2 times

ACU 24 • 3-1

| ACU           | ACU 24 • 3-1           |             |                |                        |        |     |       |     |    |    |   |    |     |     |     |
|---------------|------------------------|-------------|----------------|------------------------|--------|-----|-------|-----|----|----|---|----|-----|-----|-----|
|               |                        |             | Total          | 3-Ptr                  |        | Re  | eboun | ds  |    |    | _ |    |     |     |     |
| ##            | Player                 |             | FG-FGA         | FG-FGA                 | FT-FTA | Off | Def   | Tot | PF | TP | Α | ТО | Blk | Stl | Min |
| 03            | GOLIGHTLY,DOMINIQUE    | g           | 1-6            | 1-5                    | 0-0    | 1   | 3     | 4   | 1  | 3  | 1 | 1  | 1   | 0   | 15  |
| 10            | WRIGHT, BREANNA        | g           | 0-4            | 0-4                    | 2-2    | 1   | 0     | 1   | 1  | 2  | 1 | 2  | 0   | 2   | 16  |
| 11            | WILLIAMSON,SARA        | g           | 0-2            | 0-0                    | 0-2    | 0   | 1     | 1   | 0  | 0  | 1 | 0  | 0   | 0   | 12  |
| 13            | OLUOCH, TAUDENCIAH     | С           | 2-3            | 1-2                    | 0-0    | 0   | 0     | 0   | 0  | 5  | 0 | 1  | 0   | 0   | 5   |
| 22            | ALLEN, SIERRA          | f           | 1-1            | 0-0                    | 0-2    | 2   | 0     | 2   | 2  | 2  | 1 | 3  | 0   | 0   | 11  |
| 12            | LARSON, JOSIE          |             | 1-4            | 1-4                    | 0-0    | 0   | 1     | 1   | 1  | 3  | 0 | 0  | 0   | 1   | 8   |
| 14            | HERRERA,PAM            |             | 0-0            | 0-0                    | 0-0    | 0   | 0     | 0   | 0  | 0  | 0 | 0  | 0   | 0   | 0   |
| 21            | GALINDO,KAYLA          |             | 1-4            | 1-3                    | 0-0    | 1   | 1     | 2   | 2  | 3  | 1 | 1  | 0   | 0   | 9   |
| 25            | KIRGAN,LEXI            |             | 2-4            | 0-0                    | 0-0    | 2   | 2     | 4   | 2  | 4  | 0 | 1  | 0   | 0   | 8   |
| 30            | ROWE,LAURA             |             | 0-0            | 0-0                    | 0-0    | 0   | 0     | 0   | 0  | 0  | 0 | 0  | 0   | 0   | 0   |
| 32            | MABRY,MAKAYLA          |             | 1-1            | 0-0                    | 0-0    | 1   | 4     | 5   | 0  | 2  | 0 | 2  | 0   | 0   | 11  |
| 33            | ADAMS,ALYSSA           |             | 0-1            | 0-0                    | 0-0    | 0   | 0     | 0   | 2  | 0  | 0 | 0  | 1   | 0   | 5   |
|               | TEAM                   |             |                |                        |        | 1   | 0     | 1   | 0  |    |   | 2  |     |     |     |
|               | Totals                 |             | 9-30           | 4-18                   | 2-6    | 9   | 12    | 21  | 11 | 24 | 5 | 13 | 2   | 3   | 100 |
| FG %<br>3FG % |                        | 4-14<br>0-5 | 28.6%<br>00.0% | Half: 9-3<br>Half: 4-1 |        | -   |       |     |    |    | - |    |     | -   |     |
| 3FG %<br>FT % | 1st Qtr 0-0 0% 2nd Qtr | 0-5<br>2-6  | 33.3%          | Half: 4-1<br>Half: 2-  |        |     |       |     |    |    |   |    |     |     |     |
| ARK           | ANSAS 34 • 4-2         |             |                |                        |        |     |       |     |    |    |   |    |     |     |     |
|               |                        |             | <b>T</b> ( )   |                        |        | -   |       |     |    |    |   |    |     |     |     |

|                       |                                                                                    |                    | Total  | 3-Ptr                                |         | Re  | boun | ds  |    |    |   |    |     |     |     |
|-----------------------|------------------------------------------------------------------------------------|--------------------|--------|--------------------------------------|---------|-----|------|-----|----|----|---|----|-----|-----|-----|
| ##                    | Player                                                                             |                    | FG-FGA | FG-FGA                               | FT-FTA  | Off | Def  | Tot | PF | ΤP | Α | ТО | Blk | Stl | Min |
| 03                    | MONK,MALICA                                                                        | g                  | 2-7    | 0-1                                  | 3-4     | 0   | 1    | 1   | 1  | 7  | 1 | 2  | 0   | 1   | 17  |
| 10                    | WILLIAMS,KIARA                                                                     | f                  | 4-6    | 0-0                                  | 2-3     | 4   | 2    | 6   | 0  | 10 | 0 | 0  | 1   | 2   | 10  |
| 14                    | MASON, JAILYN                                                                      | g                  | 2-5    | 1-2                                  | 0-0     | 0   | 3    | 3   | 0  | 5  | 2 | 0  | 1   | 1   | 16  |
| 21                    | COSPER, DEVIN                                                                      | g                  | 1-7    | 0-3                                  | 1-2     | 0   | 2    | 2   | 3  | 3  | 1 | 3  | 1   | 2   | 15  |
| 22                    | ZIMMERMAN, BAILEY                                                                  | f                  | 1-2    | 0-1                                  | 1-2     | 1   | 1    | 2   | 1  | 3  | 0 | 1  | 0   | 0   | 13  |
| 01                    | NORT HCROSS-BAKER, RA                                                              |                    | 0-1    | 0-1                                  | 4-4     | 0   | 1    | 1   | 1  | 4  | 1 | 0  | 0   | 1   | 9   |
| 04                    | SWENSON, KEIRYN                                                                    |                    | 0-2    | 0-1                                  | 0-0     | 1   | 1    | 2   | 0  | 0  | 0 | 1  | 0   | 1   | 10  |
| 13                    | SPANGLER, GRAYCE                                                                   |                    | 0-0    | 0-0                                  | 0-0     | 0   | 0    | 0   | 0  | 0  | 0 | 0  | 0   | 0   | 0   |
| 20                    | STOUT, SYDNEY                                                                      |                    | 0-0    | 0-0                                  | 0-0     | 0   | 0    | 0   | 0  | 0  | 0 | 0  | 0   | 0   | 0   |
| 24                    | THOMAS,TAYLAH                                                                      |                    | 0-3    | 0-0                                  | 2-2     | 3   | 2    | 5   | 1  | 2  | 0 | 0  | 0   | 1   | 10  |
| 30                    | WEAVER,MACY                                                                        |                    | 0-0    | 0-0                                  | 0-0     | 0   | 0    | 0   | 0  | 0  | 0 | 0  | 0   | 0   | 0   |
|                       | TEAM                                                                               |                    |        |                                      |         | 2   | 1    | 3   | 0  |    |   | 0  |     |     |     |
|                       | Totals                                                                             |                    | 10-33  | 1-9                                  | 13-17   | 11  | 14   | 25  | 7  | 34 | 5 | 7  | 3   | 9   | 100 |
| FG %<br>3FG %<br>FT % | 1st Qtr 7-17 41.2% 2nd Qtr   1st Qtr 1-4 25.0% 2nd Qtr   1st Qtr 5-8 62.5% 2nd Qtr | 3-16<br>0-5<br>8-9 | 00.0%  | Half: 10-3<br>Half: 1-<br>Half: 13-1 | 9 11.1% |     |      |     |    |    |   |    |     |     |     |