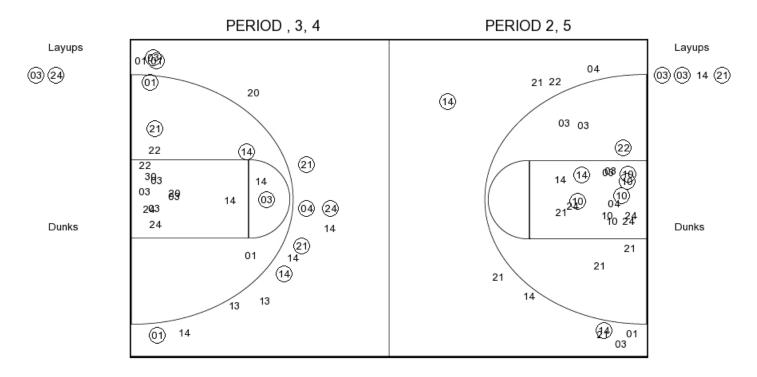

Score tied - 1 times; Lead changed - 2 times

ACU 24 • 3-1

| ACU           | ACU 24 • 3-1           |             |                |                        |        |     |       |     |    |    |   |    |     |     |     |
|---------------|------------------------|-------------|----------------|------------------------|--------|-----|-------|-----|----|----|---|----|-----|-----|-----|
|               |                        |             | Total          | 3-Ptr                  |        | Re  | eboun | ds  |    |    | _ |    |     |     |     |
| ##            | Player                 |             | FG-FGA         | FG-FGA                 | FT-FTA | Off | Def   | Tot | PF | TP | Α | ТО | Blk | Stl | Min |
| 03            | GOLIGHTLY,DOMINIQUE    | g           | 1-6            | 1-5                    | 0-0    | 1   | 3     | 4   | 1  | 3  | 1 | 1  | 1   | 0   | 15  |
| 10            | WRIGHT, BREANNA        | g           | 0-4            | 0-4                    | 2-2    | 1   | 0     | 1   | 1  | 2  | 1 | 2  | 0   | 2   | 16  |
| 11            | WILLIAMSON,SARA        | g           | 0-2            | 0-0                    | 0-2    | 0   | 1     | 1   | 0  | 0  | 1 | 0  | 0   | 0   | 12  |
| 13            | OLUOCH, TAUDENCIAH     | С           | 2-3            | 1-2                    | 0-0    | 0   | 0     | 0   | 0  | 5  | 0 | 1  | 0   | 0   | 5   |
| 22            | ALLEN, SIERRA          | f           | 1-1            | 0-0                    | 0-2    | 2   | 0     | 2   | 2  | 2  | 1 | 3  | 0   | 0   | 11  |
| 12            | LARSON, JOSIE          |             | 1-4            | 1-4                    | 0-0    | 0   | 1     | 1   | 1  | 3  | 0 | 0  | 0   | 1   | 8   |
| 14            | HERRERA,PAM            |             | 0-0            | 0-0                    | 0-0    | 0   | 0     | 0   | 0  | 0  | 0 | 0  | 0   | 0   | 0   |
| 21            | GALINDO,KAYLA          |             | 1-4            | 1-3                    | 0-0    | 1   | 1     | 2   | 2  | 3  | 1 | 1  | 0   | 0   | 9   |
| 25            | KIRGAN,LEXI            |             | 2-4            | 0-0                    | 0-0    | 2   | 2     | 4   | 2  | 4  | 0 | 1  | 0   | 0   | 8   |
| 30            | ROWE,LAURA             |             | 0-0            | 0-0                    | 0-0    | 0   | 0     | 0   | 0  | 0  | 0 | 0  | 0   | 0   | 0   |
| 32            | MABRY,MAKAYLA          |             | 1-1            | 0-0                    | 0-0    | 1   | 4     | 5   | 0  | 2  | 0 | 2  | 0   | 0   | 11  |
| 33            | ADAMS,ALYSSA           |             | 0-1            | 0-0                    | 0-0    | 0   | 0     | 0   | 2  | 0  | 0 | 0  | 1   | 0   | 5   |
|               | TEAM                   |             |                |                        |        | 1   | 0     | 1   | 0  |    |   | 2  |     |     |     |
|               | Totals                 |             | 9-30           | 4-18                   | 2-6    | 9   | 12    | 21  | 11 | 24 | 5 | 13 | 2   | 3   | 100 |
| FG %<br>3FG % |                        | 4-14<br>0-5 | 28.6%<br>00.0% | Half: 9-3<br>Half: 4-1 |        | -   |       |     |    |    | - |    |     | -   |     |
| 3FG %<br>FT % | 1st Qtr 0-0 0% 2nd Qtr | 0-5<br>2-6  | 33.3%          | Half: 4-1<br>Half: 2-  |        |     |       |     |    |    |   |    |     |     |     |
| ARK           | ANSAS 34 • 4-2         |             |                |                        |        |     |       |     |    |    |   |    |     |     |     |
|               |                        |             | <b>T</b> ( )   |                        |        | -   |       |     |    |    |   |    |     |     |     |

|                       |                                                                                    |                    | Total  | 3-Ptr                                |         | Re  | boun | ds  |    |    |   |    |     |     |     |
|-----------------------|------------------------------------------------------------------------------------|--------------------|--------|--------------------------------------|---------|-----|------|-----|----|----|---|----|-----|-----|-----|
| ##                    | Player                                                                             |                    | FG-FGA | FG-FGA                               | FT-FTA  | Off | Def  | Tot | PF | ΤP | Α | ТО | Blk | Stl | Min |
| 03                    | MONK,MALICA                                                                        | g                  | 2-7    | 0-1                                  | 3-4     | 0   | 1    | 1   | 1  | 7  | 1 | 2  | 0   | 1   | 17  |
| 10                    | WILLIAMS,KIARA                                                                     | f                  | 4-6    | 0-0                                  | 2-3     | 4   | 2    | 6   | 0  | 10 | 0 | 0  | 1   | 2   | 10  |
| 14                    | MASON, JAILYN                                                                      | g                  | 2-5    | 1-2                                  | 0-0     | 0   | 3    | 3   | 0  | 5  | 2 | 0  | 1   | 1   | 16  |
| 21                    | COSPER, DEVIN                                                                      | g                  | 1-7    | 0-3                                  | 1-2     | 0   | 2    | 2   | 3  | 3  | 1 | 3  | 1   | 2   | 15  |
| 22                    | ZIMMERMAN, BAILEY                                                                  | f                  | 1-2    | 0-1                                  | 1-2     | 1   | 1    | 2   | 1  | 3  | 0 | 1  | 0   | 0   | 13  |
| 01                    | NORT HCROSS-BAKER, RA                                                              |                    | 0-1    | 0-1                                  | 4-4     | 0   | 1    | 1   | 1  | 4  | 1 | 0  | 0   | 1   | 9   |
| 04                    | SWENSON, KEIRYN                                                                    |                    | 0-2    | 0-1                                  | 0-0     | 1   | 1    | 2   | 0  | 0  | 0 | 1  | 0   | 1   | 10  |
| 13                    | SPANGLER, GRAYCE                                                                   |                    | 0-0    | 0-0                                  | 0-0     | 0   | 0    | 0   | 0  | 0  | 0 | 0  | 0   | 0   | 0   |
| 20                    | STOUT, SYDNEY                                                                      |                    | 0-0    | 0-0                                  | 0-0     | 0   | 0    | 0   | 0  | 0  | 0 | 0  | 0   | 0   | 0   |
| 24                    | THOMAS,TAYLAH                                                                      |                    | 0-3    | 0-0                                  | 2-2     | 3   | 2    | 5   | 1  | 2  | 0 | 0  | 0   | 1   | 10  |
| 30                    | WEAVER,MACY                                                                        |                    | 0-0    | 0-0                                  | 0-0     | 0   | 0    | 0   | 0  | 0  | 0 | 0  | 0   | 0   | 0   |
|                       | TEAM                                                                               |                    |        |                                      |         | 2   | 1    | 3   | 0  |    |   | 0  |     |     |     |
|                       | Totals                                                                             |                    | 10-33  | 1-9                                  | 13-17   | 11  | 14   | 25  | 7  | 34 | 5 | 7  | 3   | 9   | 100 |
| FG %<br>3FG %<br>FT % | 1st Qtr 7-17 41.2% 2nd Qtr   1st Qtr 1-4 25.0% 2nd Qtr   1st Qtr 5-8 62.5% 2nd Qtr | 3-16<br>0-5<br>8-9 | 00.0%  | Half: 10-3<br>Half: 1-<br>Half: 13-1 | 9 11.1% |     |      |     |    |    |   |    |     |     |     |