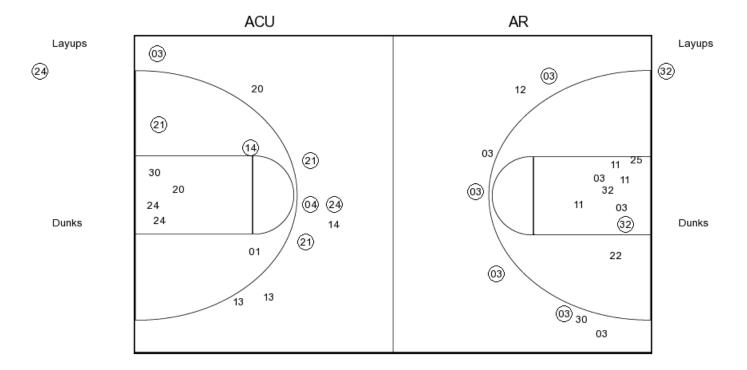

#### Official Basketball Box Score -- Game Totals -- Final Statistics ACU vs ARKANSAS 11/29/2017 7 p.m. at Fayetteville, Ark. (Bud Walton Arena)

ACU 65 - 3-1

| ACU | 65 - 3-1              |        |        |        |     |      |     |    |    |    |    |     |     |     |
|-----|-----------------------|--------|--------|--------|-----|------|-----|----|----|----|----|-----|-----|-----|
|     |                       | Total  | 3-Ptr  |        | Re  | boun | ds  |    |    |    |    |     |     |     |
| ##  | Player                | FG-FGA | FG-FGA | FT-FTA | Off | Def  | Tot | PF | TP | A  | то | Blk | Stl | Min |
| 03  | GOLIGHTLY,DOMINIQUE g | 8-20   | 7-15   | 1-2    | 1   | 7    | 8   | 2  | 24 | 1  | 1  | 2   | 1   | 35  |
| 10  | WRIGHT, BREANNA g     | 0-5    | 0-5    | 2-2    | 3   | 1    | 4   | 3  | 2  | 4  | 3  | 0   | 2   | 31  |
| 11  | WILLIAMSON,SARA g     | 2-11   | 1-1    | 0-2    | 2   | 3    | 5   | 2  | 5  | 4  | 1  | 0   | 2   | 28  |
| 13  | OLUOCH, TAUDENCIAH c  | 4-7    | 1-2    | 0-0    | 1   | 0    | 1   | 0  | 9  | 0  | 1  | 0   | 0   | 12  |
| 22  | ALLEN,SIERRA f        | 1-2    | 0-0    | 0-2    | 2   | 1    | 3   | 4  | 2  | 2  | 3  | 0   | 1   | 16  |
| 12  | LARSON, JOSIE         | 1-6    | 1-6    | 0-0    | 0   | 3    | 3   | 1  | 3  | 1  | 0  | 0   | 1   | 17  |
| 14  | HERRERA,PAM           | 0-0    | 0-0    | 0-0    | 0   | 0    | 0   | 0  | 0  | 0  | 1  | 0   | 0   | 2   |
| 21  | GALINDO,KAYLA         | 1-4    | 1-3    | 0-0    | 1   | 1    | 2   | 2  | 3  | 3  | 2  | 0   | 0   | 14  |
| 25  | KIRGAN,LEXI           | 3-6    | 0-0    | 0-0    | 2   | 2    | 4   | 2  | 6  | 1  | 2  | 2   | 0   | 16  |
| 30  | ROWE,LAURA            | 0-1    | 0-1    | 0-0    | 0   | 0    | 0   | 0  | 0  | 0  | 0  | 0   | 0   | 2   |
| 32  | MABRY,MAKAYLA         | 4-6    | 0-1    | 3-3    | 2   | 5    | 7   | 1  | 11 | 1  | 2  | 1   | 0   | 19  |
| 33  | ADAMS,ALYSSA          | 0-1    | 0-0    | 0-0    | 2   | 0    | 2   | 4  | 0  | 0  | 2  | 1   | 1   | 10  |
|     | TEAM                  |        |        |        | 2   | 2    | 4   | 0  |    |    | 2  |     |     |     |
|     | TOTALS                | 24-69  | 11-34  | 6-11   | 18  | 25   | 43  | 21 | 65 | 17 | 20 | 6   | 8   | 202 |
|     |                       | •      | •      | •      | •   |      |     |    |    | •  |    |     |     |     |

#### **ARKANSAS 79 - 4-2**

| ARK  | ANSAS 79 - 4-2        |      |                      |        |        |      |      |       |           |    |       |      |       |       |          |
|------|-----------------------|------|----------------------|--------|--------|------|------|-------|-----------|----|-------|------|-------|-------|----------|
|      |                       |      | Total                | 3-Ptr  |        | Re   | boun | ds    | -         |    | _     |      |       |       |          |
| ##   | Player                |      | FG-FGA               | FG-FGA | FT-FTA | Off  | Def  | Tot   | PF        | ΤP | A     | то   | Blk   | Stl   | Min      |
| 03   | MONK,MALICA           | ç    | 5-14                 | 1-2    | 4-6    | 0    | 2    | 2     | 2         | 15 | 1     | 2    | 0     | 1     | 29       |
| 10   | WILLIAMS,KIARA        | t    | 4-6                  | 0-0    | 4-5    | 5    | 3    | 8     | 0         | 12 | 0     | 0    | 1     | 3     | 20       |
| 14   | MASON, JAILYN         | ç    | 5-13                 | 3-7    | 0-0    | 0    | 7    | 7     | 1         | 13 | 8     | 3    | 1     | 2     | 34       |
| 21   | COSPER, DEVIN         | ç    | 4-10                 | 2-5    | 1-2    | 0    | 3    | 3     | 4         | 11 | 1     | 3    | 1     | 2     | 21       |
| 22   | ZIMMERMAN, BAILEY     | t    | 1-4                  | 0-1    | 1-2    | 4    | 2    | 6     | 1         | 3  | 2     | 2    | 1     | 1     | 25       |
| 01   | NORT HCROSS-BAKER, RA |      | 3-6                  | 2-4    | 7-8    | 1    | 2    | 3     | 2         | 15 | 1     | 0    | 0     | 1     | 21       |
| 04   | SWENSON,KEIRYN        |      | 1-3                  | 1-2    | 0-0    | 1    | 1    | 2     | 0         | 3  | 0     | 1    | 0     | 1     | 17       |
| 13   | SPANGLER, GRAYCE      |      | 0-2                  | 0-2    | 0-0    | 0    | 0    | 0     | 0         | 0  | 0     | 1    | 0     | 0     | 6        |
| 20   | STOUT, SYDNEY         |      | 0-2                  | 0-1    | 0-0    | 1    | 0    | 1     | 0         | 0  | 0     | 0    | 0     | 0     | 3        |
| 24   | THOMAS,TAYLAH         |      | 2-7                  | 1-1    | 2-4    | 3    | 4    | 7     | 2         | 7  | 0     | 0    | 0     | 2     | 20       |
| 30   | WEAVER,MACY           |      | 0-1                  | 0-0    | 0-0    | 0    | 1    | 1     | 0         | 0  | 0     | 0    | 0     | 0     | 3        |
|      | TEAM                  |      |                      |        |        | 2    | 2    | 4     | 1         |    |       | 0    |       |       |          |
|      | TOTALS                |      | 25-68                | 10-25  | 19-27  | 17   | 27   | 44    | 13        | 79 | 13    | 12   | 4     | 13    | 199      |
|      |                       |      |                      |        |        |      |      |       |           |    | D     | eadb | all R | ebour | nds: 7,2 |
| FG % |                       | 0.3% | 2nd Half:<br>2nd Otr |        |        | ame: |      | 25-68 | 36.<br>38 | 8% | /th C | ¥r.  | ß     | 17    | 17 1%    |