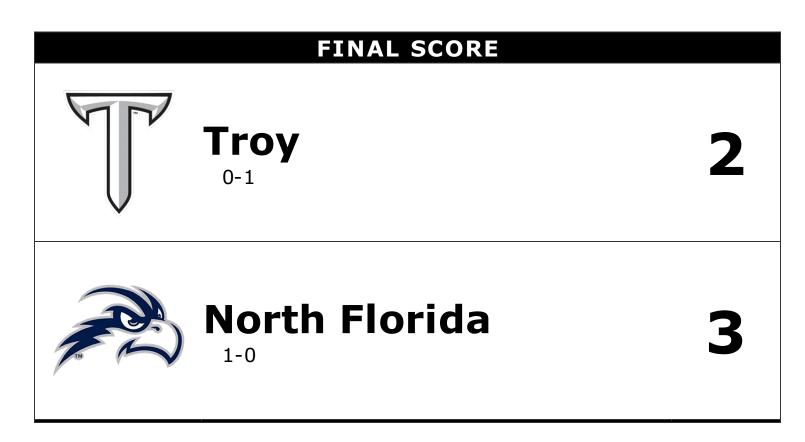

# Team Attack By Set

| Set | K  | E  | ТА | Pct  |                   |    |    |    |    |    |          |
|-----|----|----|----|------|-------------------|----|----|----|----|----|----------|
| 1   | 9  | 9  | 26 | .000 | GAME SCORES       | 1  | 2  | 3  | 4  | 5  | Records: |
| 2   | 11 | 7  | 39 | .103 | Troy (2)          | 19 | 26 | 25 | 23 | 6  | 0-1      |
| 3   | 17 | 6  | 38 | .289 | North Florida (3) | 25 | 24 | 21 | 25 | 15 | 1-0      |
| 4   | 15 | 11 | 46 | .087 |                   |    |    |    |    |    |          |
| 5   | 3  | 3  | 12 | .000 |                   |    |    |    |    |    |          |