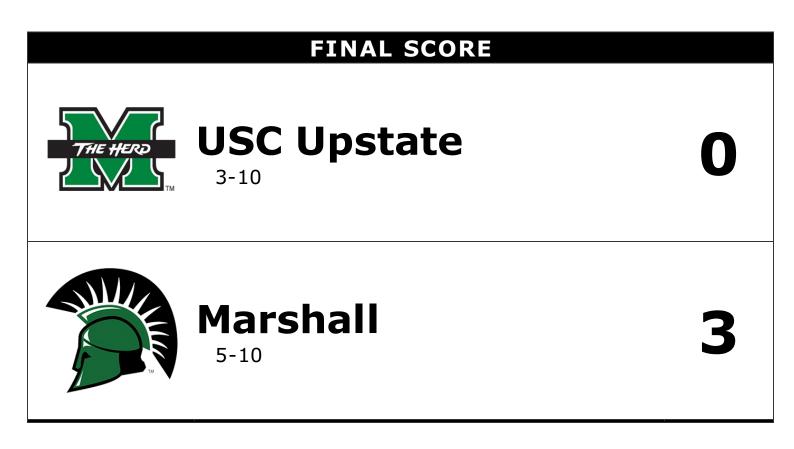

#### POINT SCORING PCT: 27.9%

| Team Atta | ck By Set |   |    |      |                 |    |    |    |          |
|-----------|-----------|---|----|------|-----------------|----|----|----|----------|
| Set       | ĸ         | Е | TA | Pct  | GAME SCORES     | 1  | 2  | 3  | Records: |
| 1         | 8         | 7 | 36 | .028 | USC Upstate (0) | 18 | 24 | 16 | 3-10     |
| 2         | 12        | 3 | 32 | .281 | Marshall (3)    | 25 | 26 | 25 | 5-10     |
| 3         | 10        | 5 | 30 | .167 |                 |    |    |    |          |