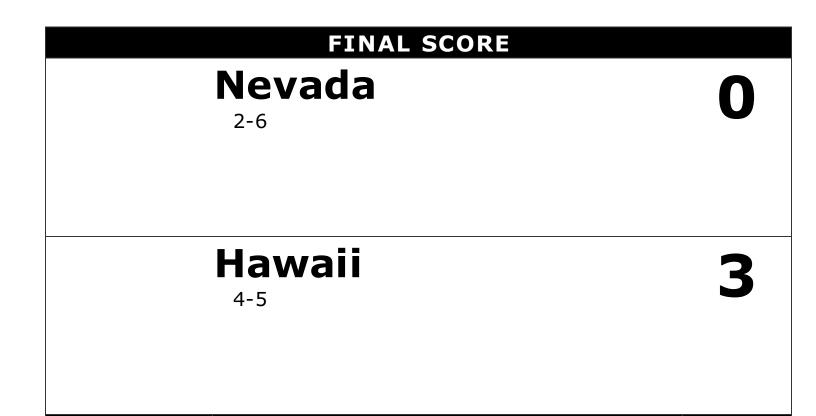

### POINT SCORING PCT: 33.9%

POINT SCORING PCT: 49.3%

| Team Atta | ck By Set |   |    |      | GAME SCORES | 1  | 2  | 3  | Records: |
|-----------|-----------|---|----|------|-------------|----|----|----|----------|
| Set       | K         | E | TA | Pct  | Nevada (0)  | 22 | 23 | 12 | 2-6      |
| 1         | 13        | 3 | 38 | .263 | Hawaii (3)  | 25 | 25 | 25 | 4-5      |
| 2         | 12        | 5 | 48 | .146 | Hawall (3)  | 25 | 20 | 25 | 4-5      |
| 3         | 5         | 7 | 27 | 074  |             |    |    |    |          |