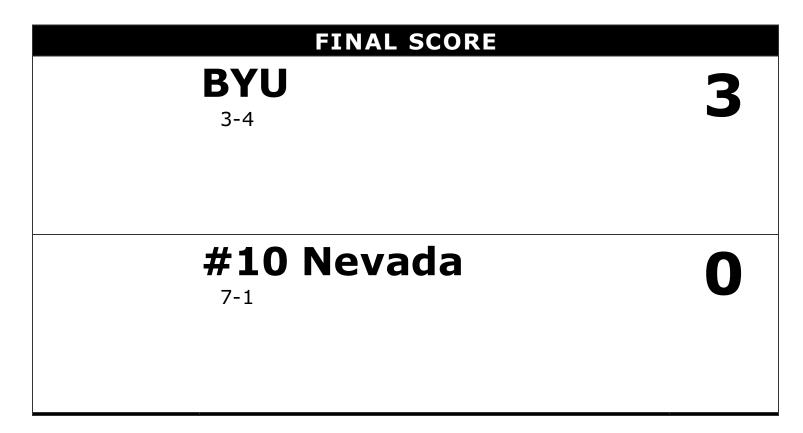

| GAME SCORES | 1  | 2  | 3  | Records: |
|-------------|----|----|----|----------|
| BYU (3)     | 25 | 25 | 25 | 3-4      |
| Nevada (0)  | 18 | 22 | 18 | 7-1      |

|    |                  | 1 |    | Α  | ttack |       |     | Serv | ve |    |     |    | Block |    | ĺ   |      |
|----|------------------|---|----|----|-------|-------|-----|------|----|----|-----|----|-------|----|-----|------|
| ## | Nevada           | 3 | K  | Ε  | TA    | Pct   | Ast | SA   | SE | RE | Dig | BS | ВА    | BE | BHE | Pts  |
| 3  | BURNS, Dalyn     | 3 | 2  | 1  | 4     | .250  | 23  | 1    | 0  | 0  | 9   | 0  | 0     | 1  | 0   | 3.0  |
| 8  | FOLEY, Madison   | 3 | 0  | 0  | 0     | .000  | 3   | 0    | 0  | 3  | 4   | 0  | 0     | 0  | 0   | 0.0  |
| 11 | AFOA, Kayla      | 3 | 7  | 1  | 20    | .300  | 1   | 1    | 2  | 0  | 8   | 0  | 0     | 0  | 0   | 8.0  |
| 17 | HOEFT, Shayla    | 3 | 9  | 5  | 20    | .200  | 0   | 0    | 0  | 0  | 1   | 0  | 0     | 0  | 0   | 9.0  |
| 18 | DE VON, Peighton | 3 | 4  | 4  | 19    | .000  | 0   | 0    | 0  | 0  | 1   | 0  | 4     | 1  | 0   | 6.0  |
| 47 | FRESENIUS, Ayla  | 3 | 4  | 5  | 24    | 042   | 0   | 0    | 2  | 0  | 5   | 0  | 4     | 0  | 0   | 6.0  |
| 6  | HAYWARD, Sam     | 3 | 3  | 4  | 13    | 077   | 0   | 0    | 1  | 0  | 1   | 0  | 2     | 0  | 0   | 4.0  |
| 15 | CROWLEY, Grace   | 3 | 0  | 0  | 0     | .000  | 0   | 1    | 1  | 0  | 0   | 0  | 0     | 0  | 0   | 1.0  |
| 27 | DAVEY, Camille   | 3 | 1  | 0  | 1     | 1.000 | 1   | 0    | 0  | 0  | 15  | 0  | 0     | 0  | 0   | 1.0  |
|    | Totals           | 3 | 30 | 20 | 101   | .099  | 28  | 3    | 6  | 3  | 44  | 0  | 10    | 2  | 0   | 38.0 |