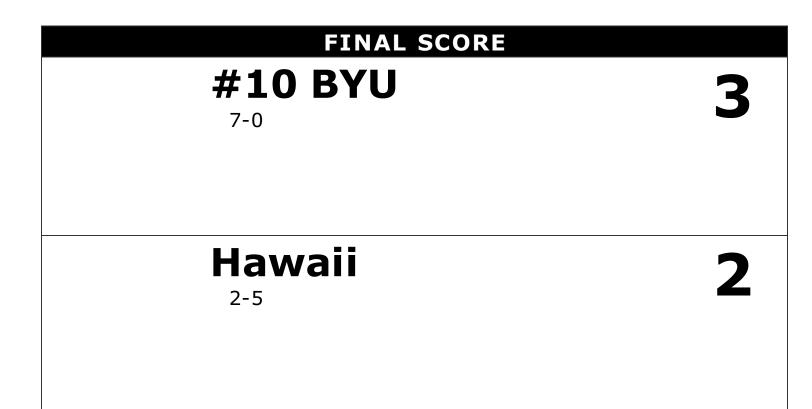

#### POINT SCORING PCT: 46.3%

POINT SCORING PCT: 40.9%

| Team Attac | k By Set |   |    |      | GAME SCORES | 1  | 2  | 3  | 4  | 5  | Records: |
|------------|----------|---|----|------|-------------|----|----|----|----|----|----------|
| Set        | K        | Е | TA | Pct  | BYU (3)     | 25 | 25 | 16 | 15 | 15 | 7-0      |
| 1          | 20       | 4 | 41 | .390 | Hawaii (2)  | 18 | 12 | 25 | 25 | 7  | 2-5      |
| 2          | 12       | 3 | 26 | .346 | Hawall (2)  | 10 | 12 | 20 | 20 | '  | 2-5      |
| 3          | 12       | 5 | 40 | .175 |             |    |    |    |    |    |          |
| 4          | 11       | 6 | 32 | .156 |             |    |    |    |    |    |          |
| 5          | 11       | 3 | 18 | .444 |             |    |    |    |    |    |          |