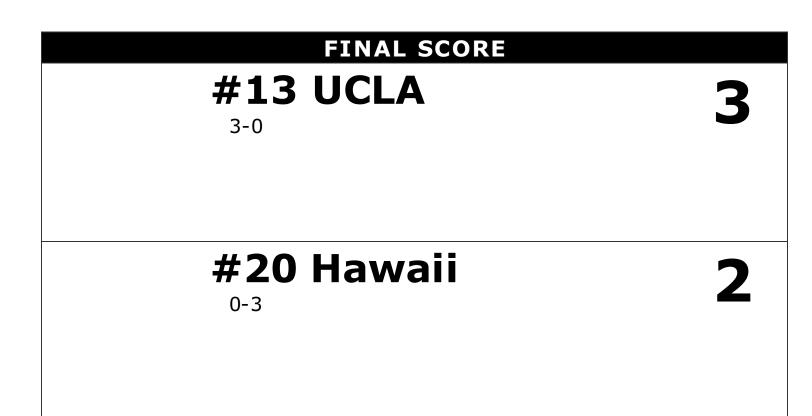

#### POINT SCORING PCT: 33.9%

| Team Atta | ick By Set |   |    |      | GAME SCORES | 1  | 2  | 3  | 4  | 5  | Records: |
|-----------|------------|---|----|------|-------------|----|----|----|----|----|----------|
| Set       | K          | Е | TA | Pct  | UCLA (3)    | 23 | 25 | 25 | 22 | 15 | 3-0      |
| 1         | 18         | 4 | 39 | .359 | Hawaii (2)  | 25 | 23 | 22 | 25 | 10 | 0-3      |
| 2         | 9          | 5 | 37 | .108 | Hawall (2)  | 25 | 23 | 22 | 25 | 10 | 0-3      |
| 3         | 17         | 6 | 48 | .229 |             |    |    |    |    |    |          |
| 4         | 15         | 2 | 39 | .333 |             |    |    |    |    |    |          |
| 5         | 9          | 3 | 28 | .214 |             |    |    |    |    |    |          |