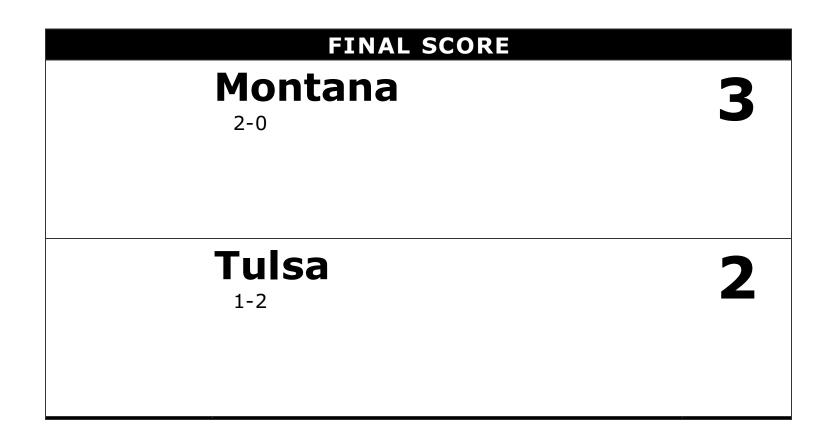

#### POINT SCORING PCT: 45.5%

**POINT SCORING PCT: 46%** 

| Team Attac | k By Set |   |    |      | GAME SCORES | 1  | 2  | 3  | 4  | 5  | Records: |
|------------|----------|---|----|------|-------------|----|----|----|----|----|----------|
| Set        | K        | E | TA | Pct  | Montana (3) | 26 | 14 | 20 | 25 | 15 | 2-0      |
| 1          | 10       | 6 | 38 | .105 | Tulsa (2)   | 24 | 25 | 25 | 15 | 10 | 1-2      |
| 2          | 11       | 4 | 34 | .206 | 10158 (2)   | 24 | 25 | 25 | 15 | 10 | 1-2      |
| 3          | 14       | 5 | 33 | .273 |             |    |    |    |    |    |          |
| 4          | 13       | 5 | 37 | .216 |             |    |    |    |    |    |          |
| 5          | 12       | 3 | 26 | .346 |             |    |    |    |    |    |          |