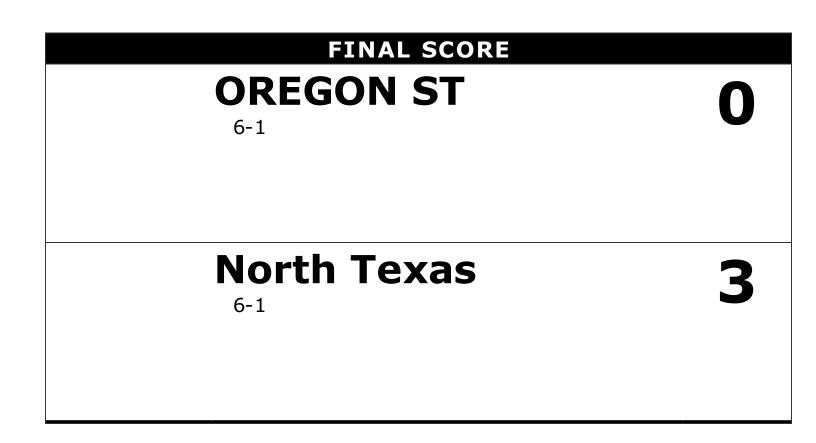

## POINT SCORING PCT: 34.4%

| Team Attac | k By Set |   |    |      | GAME SCORES     | 1  | 2  | 3  | Records: |
|------------|----------|---|----|------|-----------------|----|----|----|----------|
| Set        | K        | Е | TA | Pct  | OREGON ST (0)   | 21 | 18 | 22 | 6-1      |
| 1          | 15       | 5 | 40 | .250 | North Texas (3) | 25 | 25 | 25 | 6-1      |
| 2          | 11       | 6 | 35 | .143 | North Texas (3) | 25 | 25 | 25 | 6-1      |
| 3          | 13       | 3 | 23 | .435 |                 |    |    |    |          |