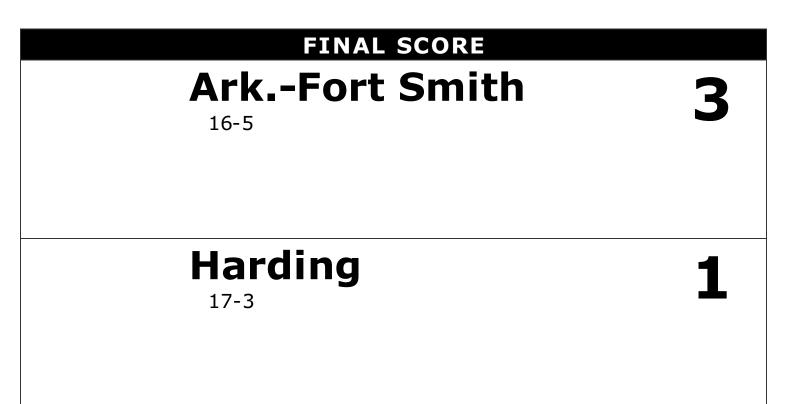

#### **TOTAL TEAM BLOCKS: 10.0**

| Team Attac | ck By Set |   |    |      | GAME SCORES       | 1  | 2  | 3  | 4  | Records: |
|------------|-----------|---|----|------|-------------------|----|----|----|----|----------|
| Set        | K         | E | TA | Pct  | ArkFort Smith (3) | 25 | 25 | 22 | 25 | 16-5     |
| 1          | 14        | 5 | 38 | .237 | Harding (1)       | 21 | 16 | 25 | 19 | 17-3     |
| 2          | 10        | 5 | 28 | .179 | Harding (1)       | 21 | 10 | 20 | 15 | 17-5     |
| 3          | 15        | 7 | 50 | .160 |                   |    |    |    |    |          |
| 4          | 12        | 1 | 28 | .393 |                   |    |    |    |    |          |