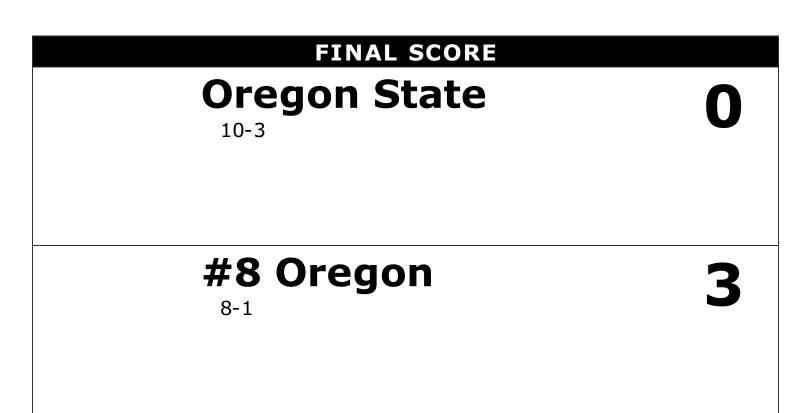

## POINT SCORING PCT: 32.8%

| Team Atta | ck By Set |   |    |      | GAME SCORES      | 1  | 2  | 3  | Records: |
|-----------|-----------|---|----|------|------------------|----|----|----|----------|
| Set       | K         | Е | TA | Pct  | Oregon State (0) | 14 | 23 | 19 | 10-3     |
| 1         | 9         | 4 | 29 | .172 | Oregon (3)       | 25 | 25 | 25 | 8-1      |
| 2         | 12        | 6 | 43 | .140 | oregon (o)       | 20 | 20 | 20 | 01       |
| 3         | 13        | 5 | 34 | .235 |                  |    |    |    |          |