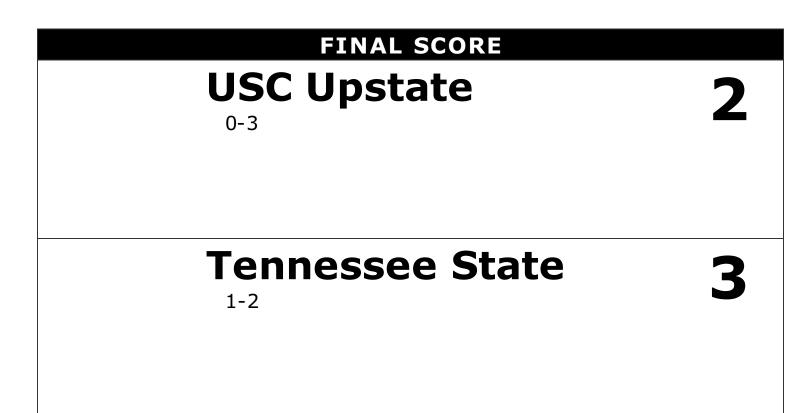

#### POINT SCORING PCT: 45.5%

| Team Atta | ick By Set |   |    |      | GAME SCORES         | 1  | 2  | 3  | 4  | 5  | Records: |
|-----------|------------|---|----|------|---------------------|----|----|----|----|----|----------|
| Set       | K          | E | TA | Pct  | USC Upstate (2)     | 25 | 26 | 25 | 14 | 10 | 0-3      |
| 1         | 14         | 7 | 48 | .146 | Tennessee State (3) | 27 | 24 | 23 | 25 | 15 | 1-2      |
| 2         | 12         | 4 | 43 | .186 | Termessee State (5) | 21 | 24 | 25 | 20 | 15 | 1-2      |
| 3         | 17         | 5 | 60 | .200 |                     |    |    |    |    |    |          |
| 4         | 5          | 5 | 40 | .000 |                     |    |    |    |    |    |          |
| 5         | 5          | 4 | 27 | .037 |                     |    |    |    |    |    |          |