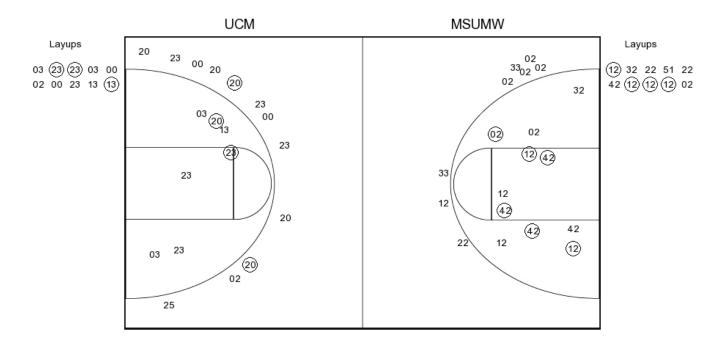

### Central Mo. 56 - 23-6

| Central Wo. 50 - 25-0 |                      |              |                |                  |        |               |        |     |              |     |                |         |   |      |        |      |           |
|-----------------------|----------------------|--------------|----------------|------------------|--------|---------------|--------|-----|--------------|-----|----------------|---------|---|------|--------|------|-----------|
|                       |                      |              |                |                  | Total  | 3-Ptr         |        | Re  | bound        | ls  |                |         |   |      |        |      |           |
| ##                    | Player               |              |                |                  | FG-FGA | FG-FGA        | FT-FTA | Off | Def          | Tot | PF             | TP      | Α | TO   | Blk    | Stl  | Min       |
| 00                    | REDMO                | OND,PAI      | GE             | g                | 3-12   | 1-5           | 2-2    | 0   | 4            | 4   | 2              | 9       | 1 | 3    | 1      | 0    | 35        |
| 03                    | LEE,KA               | AYONNA       |                | f                | 2-9    | 0-0           | 6-10   | 4   | 7            | 11  | 1              | 10      | 0 | 2    | 0      | 1    | 36        |
| 13                    | WILLIA               | MS,KEL       | SEY            | g                | 1-6    | 0-3           | 0-0    | 1   | 2            | 3   | 1              | 2       | 3 | 0    | 0      | 1    | 23        |
| 20                    | SKAGO                | S,MEG        | AN             | f                | 6-13   | 2-8           | 3-4    | 0   | 1            | 1   | 4              | 17      | 0 | 1    | 1      | 3    | 37        |
| 23                    | DUFFY                | ,ASHLE       | Y              | g                | 7-15   | 2-5           | 0-0    | 0   | 9            | 9   | 2              | 16      | 4 | 2    | 0      | 2    | 32        |
| 02                    | CROC                 | KETT,SY      | DNEY           |                  | 0-4    | 0-3           | 0-0    | 1   | 1            | 2   | 4              | 0       | 0 | 0    | 0      | 0    | 24        |
| 24                    | SKAGO                | S,SYDN       | IEY            |                  | 0-0    | 0-0           | 2-2    | 0   | 1            | 1   | 2              | 2       | 0 | 0    | 0      | 0    | 7         |
| 25                    | GLADE                | BACH,KE      | NDRA           |                  | 0-1    | 0-1           | 0-0    | 0   | 0            | 0   | 0              | 0       | 0 | 0    | 0      | 0    | 6         |
|                       | TEAM                 |              |                |                  |        |               |        | 3   | 3            | 6   | 0              |         |   | 0    |        |      |           |
|                       | TOTAL                | S            |                |                  | 19-60  | 5-25          | 13-18  | 9   | 28           | 37  | 16             | 56      | 8 | 8    | 2      | 7    | 200       |
|                       |                      |              |                | •                |        | •             | •      |     |              | •   |                | ·       | ı | Dead | ball F | Rebo | unds: 2,1 |
| FG %                  | 1st Half:<br>1st Qtr | 7-30<br>4-18 | 23.3%<br>22.2% | 2nd Ha<br>2nd Qt |        | 40.0<br>25.0  |        |     | 9-60<br>5-16 |     | 1.7%<br>1.3%   | 4th Qtr |   | 7-14 |        | 5    | 0.0%      |
| 3FG %                 | 1st Half:            | 2-12         | 16.7%          | 2nd Ha           |        | 23.1          |        |     | 5-25         |     | 0.0%           | 401 00  |   | 7-14 |        | J    | 0.076     |
| FT 0/                 | 1st Qtr              | 2-10         | 20.0%          | 2nd Qt           |        | 00.0          |        |     | 2-7          |     | 8.6%           | 4th Qtr |   | 1-6  |        | 1    | 6.7%      |
| FT %                  | 1st Half:<br>1st Qtr | 4-4<br>0-0   | 100.0%<br>0%   | 2nd Ha<br>2nd Qt |        | 64.3<br>100.0 |        |     | 3-18<br>3-4  |     | '2.2%<br>'5.0% | 4th Qtr |   | 6-10 |        | 6    | 0.0%      |
| Mini                  | n St N               | /loorhe      | ad 45 -        | 24-4             |        |               |        |     |              |     |                |         |   |      |        |      |           |

### winn. St. Moornead 45 - 24-4

1st Half:

3:59.

|       |                      |               |                |                  | Total  | 3-Ptr          | Rebounds  |     |             |     |                |       |     |      |        |       |           |
|-------|----------------------|---------------|----------------|------------------|--------|----------------|-----------|-----|-------------|-----|----------------|-------|-----|------|--------|-------|-----------|
| ##    | Player               |               |                |                  | FG-FGA | FG-FGA         | FT-FTA    | Off | Def         | Tot | PF             | TP    | Α   | TO   | Blk    | Stl   | Min       |
| 02    | THORS                | ON,CAS        | SIDY           | g                | 1-13   | 0-7            | 2-2       | 4   | 5           | 9   | 1              | 4     | 2   | 2    | 0      | 1     | 32        |
| 12    | VOLKE                | RT,JACK       | Υ              | g                | 8-17   | 0-4            | 6-8       | 1   | 5           | 6   | 2              | 22    | 0   | 5    | 0      | 2     | 38        |
| 22    | WYHE,I               | NATALIE       | VAN            | g                | 0-4    | 0-2            | 0-0       | 0   | 6           | 6   | 4              | 0     | 3   | 3    | 1      | 0     | 26        |
| 33    | HAM,M                | ORGAN         |                | f                | 1-4    | 0-3            | 0-0       | 0   | 1           | 1   | 0              | 2     | 0   | 1    | 0      | 0     | 15        |
| 42    | SANNE                | S,DREW        |                | f                | 7-15   | 0-1            | 2-2       | 2   | 4           | 6   | 3              | 16    | 0   | 0    | 3      | 0     | 33        |
| 05    | SELENS               | SKY,KOL       | JRTNEY         |                  | 0-0    | 0-0            | 0-0       | 0   | 2           | 2   | 1              | 0     | 0   | 1    | 1      | 0     | 11        |
| 11    | HART,J               | ESSICA        |                |                  | 0-1    | 0-0            | 0-0       | 0   | 3           | 3   | 1              | 0     | 1   | 3    | 1      | 0     | 10        |
| 32    | GALEG                | HER,SHA       | NONA           |                  | 0-2    | 0-0            | 1-2       | 4   | 5           | 9   | 5              | 1     | 0   | 1    | 1      | 0     | 26        |
| 51    | HINTZ,I              | MEGAN         |                |                  | 0-1    | 0-0            | 0-0       | 0   | 1           | 1   | 0              | 0     | 0   | 2    | 0      | 0     | 8         |
|       | TEAM                 |               |                |                  |        |                |           | 1   | 3           | 4   | 0              |       |     | 0    |        |       |           |
|       | TOTALS               | S             |                |                  | 17-57  | 0-17           | 11-14     | 12  | 35          | 47  | 17             | 45    | 6   | 18   | 7      | 3     | 199       |
|       |                      |               |                |                  |        |                |           |     |             | -   |                |       |     | Dead | oall R | leboi | unds: 2,0 |
| FG %  | 1st Half:<br>1st Qtr | 10-29<br>4-15 | 34.5%<br>26.7% | 2nd Ha<br>2nd Qt | r 6-14 | 25.0%<br>42.9% | 6 3rd Qtr | 2   | 7-57<br>-12 | •   | 29.8%<br>16.7% | 4th C | )tr | 5-16 |        | 3     | 1.3%      |
| 3FG % | 1st Half:<br>1st Qtr | 0-8<br>0-3    | 00.0%<br>00.0% | 2nd Ha<br>2nd Qt |        | 00.09<br>00.09 |           | -   | -17<br>)-5  |     | 00.0%<br>00.0% | 4th C | )tr | 0-4  |        | 0     | 0.0%      |