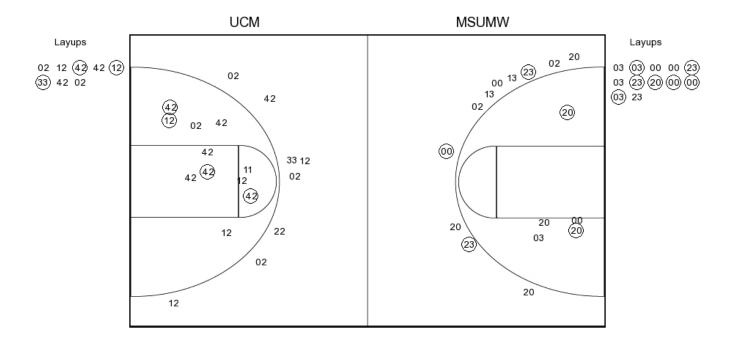

### Central Mo. 20 • 23-6

|                       |                                                            |                               | Total              | 3-Ptr   |                                       | Re  | ebound                   | S   |    |    |   |    |     |     |     |
|-----------------------|------------------------------------------------------------|-------------------------------|--------------------|---------|---------------------------------------|-----|--------------------------|-----|----|----|---|----|-----|-----|-----|
| ##                    | Player                                                     |                               | FG-FGA             | FG-FGA  | FT-FTA                                | Off | Def                      | Tot | PF | TP | Α | TO | Blk | Stl | Min |
| 00                    | REDMOND, PAIGE                                             | g                             | 0-4                | 0-2     | 0-0                                   | 0   | 2                        | 2   | 0  | 0  | 1 | 2  | 1   | 0   | 15  |
| 03                    | LEE,KAYONNA                                                | f                             | 0-4                | 0-0     | 2-2                                   | 1   | 4                        | 5   | 0  | 2  | 0 | 1  | 0   | 1   | 18  |
| 13                    | WILLIAMS, KELSEY                                           | g                             | 1-4                | 0-1     | 0-0                                   | 0   | 2                        | 2   | 1  | 2  | 1 | 0  | 0   | 1   | 13  |
| 20                    | SKAGGS,MEGAN                                               | f                             | 3-6                | 2-5     | 0-0                                   | 0   | 0                        | 0   | 1  | 8  | 0 | 1  | 1   | 2   | 17  |
| 23                    | DUFFY, ASHLEY                                              | g                             | 3-9                | 0-2     | 0-0                                   | 0   | 3                        | 3   | 2  | 6  | 1 | 1  | 0   | 0   | 14  |
| 02                    | CROCKETT, SYDNEY                                           |                               | 0-2                | 0-1     | 0-0                                   | 1   | 1                        | 2   | 1  | 0  | 0 | 0  | 0   | 0   | 12  |
| 24                    | SKAGGS,SYDNEY                                              |                               | 0-0                | 0-0     | 2-2                                   | 0   | 1                        | 1   | 1  | 2  | 0 | 0  | 0   | 0   | 5   |
| 25                    | GLADBACH,KENDRA                                            |                               | 0-1                | 0-1     | 0-0                                   | 0   | 0                        | 0   | 0  | 0  | 0 | 0  | 0   | 0   | 6   |
|                       | TEAM                                                       |                               |                    |         |                                       | 3   | 0                        | 3   | 0  |    |   | 0  |     |     |     |
|                       | Totals                                                     |                               | 7-30               | 2-12    | 4-4                                   | 5   | 13                       | 18  | 6  | 20 | 3 | 5  | 2   | 4   | 100 |
| FG %<br>3FG %<br>FT % | 1st Qtr 4-18 22.2%<br>1st Qtr 2-10 20.0%<br>1st Qtr 0-0 0% | 2nd Qtr<br>2nd Qtr<br>2nd Qtr | 3-12<br>0-2<br>4-4 | 00.0% H | Half: 7-30<br>Half: 2-12<br>Half: 4-4 |     | 23.3%<br>16.7%<br>100.0% |     |    |    |   |    |     |     |     |

### Minn. St. Moorhead 22 • 24-4

|                       | otoooud ==         |                               |                    |        |                                      |          |                         |     |    |    |   |    |     |     |     |
|-----------------------|--------------------|-------------------------------|--------------------|--------|--------------------------------------|----------|-------------------------|-----|----|----|---|----|-----|-----|-----|
|                       |                    |                               | Total              | 3-Ptr  |                                      | Rebounds |                         |     |    |    |   |    |     |     |     |
| ##                    | Player             |                               | FG-FGA             | FG-FGA | FT-FTA                               | Off      | Def                     | Tot | PF | TP | Α | TO | Blk | Stl | Min |
| 02                    | THORSON, CASSIDY   | g                             | 1-7                | 0-4    | 0-0                                  | 1        | 3                       | 4   | 1  | 2  | 1 | 1  | 0   | 1   | 17  |
| 12                    | VOLKERT, JACKY     | g                             | 6-9                | 0-1    | 2-4                                  | 1        | 2                       | 3   | 0  | 14 | 0 | 2  | 0   | 2   | 19  |
| 22                    | WYHE, NATALIE VAN  | g                             | 0-3                | 0-1    | 0-0                                  | 0        | 2                       | 2   | 3  | 0  | 1 | 1  | 1   | 0   | 11  |
| 33                    | HAM,MORGAN         | f                             | 0-2                | 0-2    | 0-0                                  | 0        | 1                       | 1   | 0  | 0  | 0 | 1  | 0   | 0   | 11  |
| 42                    | SANNES, DREW       | f                             | 3-5                | 0-0    | 0-0                                  | 1        | 1                       | 2   | 1  | 6  | 0 | 0  | 1   | 0   | 14  |
| 05                    | SELENSKY, KOURTNEY | 1                             | 0-0                | 0-0    | 0-0                                  | 0        | 0                       | 0   | 0  | 0  | 0 | 1  | 1   | 0   | 3   |
| 11                    | HART, JESSICA      |                               | 0-0                | 0-0    | 0-0                                  | 0        | 3                       | 3   | 0  | 0  | 1 | 2  | 1   | 0   | 6   |
| 32                    | GALEGHER, SHANNON  | l                             | 0-2                | 0-0    | 0-0                                  | 3        | 4                       | 7   | 1  | 0  | 0 | 1  | 1   | 0   | 13  |
| 51                    | HINTZ,MEGAN        |                               | 0-1                | 0-0    | 0-0                                  | 0        | 1                       | 1   | 0  | 0  | 0 | 1  | 0   | 0   | 6   |
|                       | TEAM               |                               |                    |        |                                      | 1        | 1                       | 2   | 0  |    |   | 0  |     |     |     |
|                       | Totals             |                               | 10-29              | 0-8    | 2-4                                  | 7        | 18                      | 25  | 6  | 22 | 3 | 10 | 5   | 3   | 100 |
| FG %<br>3FG %<br>FT % | 1st Qtr 0-3 00.0%  | 2nd Qtr<br>2nd Qtr<br>2nd Qtr | 6-14<br>0-5<br>1-1 | 00.0%  | Half: 10-2<br>Half: 0-8<br>Half: 2-4 | 3        | 34.5°<br>00.0°<br>50.0° | %   |    |    |   |    |     |     |     |