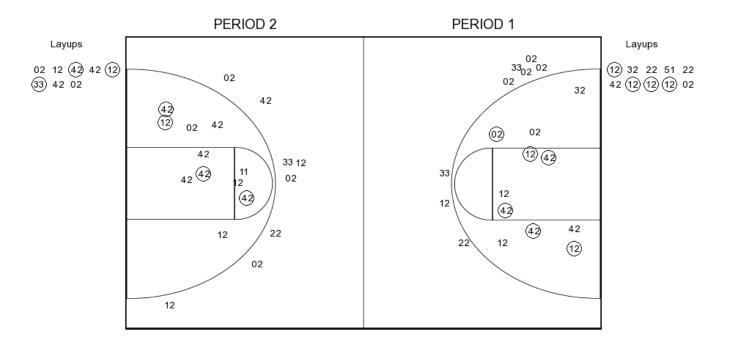

## Central Mo. vs Minn. St. Moorhead 3/10/2017; 7:30 p.m. at Searcy, Ark. (Rhodes-Reaves Field House) Period 1 Play-By-Play

| VISITORS: Central Mo.              | Time  | Score | Margin       | HOME: Minn. St. Moorhead               |
|------------------------------------|-------|-------|--------------|----------------------------------------|
| MISSED 3PTR by DUFFY,ASHLEY        | 09:35 |       |              |                                        |
|                                    | 09:35 |       |              | REBOUND (DEF) by VOLKERT, JACKY        |
|                                    | 09:27 |       |              | MISSED 3PTR by THORSON, CASSIDY        |
| REBOUND (DEF) by DUFFY, ASHLEY     | 09:27 |       |              |                                        |
| MISSED LAYUP by LEE,KAYONNA        | 09:08 |       |              |                                        |
|                                    | 09:08 |       |              | BLOCK by SANNES,DREW                   |
| REBOUND (OFF) by TEAM              | 09:07 |       |              |                                        |
| MISSED 3PTR by REDMOND,PAIGE       | 09:07 |       |              |                                        |
| REBOUND (OFF) by LEE,KAYONNA       | 09:07 |       |              |                                        |
| TURNOVER by SKAGGS,MEGAN           | 08:53 |       |              |                                        |
|                                    | 08:51 |       |              | STEAL by VOLKERT, JACKY                |
|                                    | 08:38 |       |              | TURNOVER by HAM,MORGAN                 |
| GOOD! LAYUP by DUFFY,ASHLEY [PNT]  | 08:20 | 0-2   | V 2          |                                        |
|                                    | 08:05 |       |              | MISSED JUMPER by VOLKERT, JACKY        |
|                                    | 08:05 |       |              | REBOUND (OFF) by VOLKERT, JACKY        |
|                                    | 07:56 |       |              | FOUL by THORSON, CASSIDY               |
|                                    | 07:56 |       |              | TURNOVER by THORSON, CASSIDY           |
| TURNOVER by REDMOND,PAIGE          | 07:45 |       |              |                                        |
|                                    | 07:45 |       |              | STEAL by THORSON, CASSIDY              |
|                                    | 07:32 |       |              | MISSED JUMPER by SANNES, DREW          |
| REBOUND (DEF) by WILLIAMS,KELSEY   | 07:32 |       |              |                                        |
|                                    | 07:24 |       |              | FOUL by WYHE, NATALIE VAN              |
|                                    | 07:24 |       |              | SUB IN: GALEGHER, SHANNON              |
|                                    | 07:24 |       |              | SUB OUT: HAM, MORGAN                   |
| TURNOVER by DUFFY,ASHLEY           | 07:17 |       |              |                                        |
|                                    | 07:16 |       |              | STEAL by VOLKERT, JACKY                |
|                                    | 07:14 | 2-2   | Т            | GOOD! LAYUP by VOLKERT, JACKY [FB/PNT] |
| FOUL by DUFFY,ASHLEY               | 07:13 |       |              | , , , , , ,                            |
| •                                  | 07:13 |       |              | MISSED FT by VOLKERT, JACKY            |
|                                    | 07:13 |       |              | REBOUND (OFF) by GALEGHER, SHANNON     |
|                                    | 07:07 |       |              | MISSED LAYUP by GALEGHER, SHANNON      |
| REBOUND (DEF) by LEE,KAYONNA       | 07:07 |       |              | , ,                                    |
| MISSED 3PTR by SKAGGS,MEGAN        | 06:59 |       |              |                                        |
|                                    | 06:59 |       |              | REBOUND (DEF) by TEAM                  |
| SUB IN: CROCKETT, SYDNEY           | 06:56 |       |              |                                        |
| SUB OUT: WILLIAMS, KELSEY          | 06:56 |       |              |                                        |
| OOD OOT. WILLIAMO, NEEDE !         | 06:56 |       |              | SUB IN: HINTZ,MEGAN                    |
|                                    | 06:56 |       |              | SUB OUT: SANNES,DREW                   |
|                                    | 06:30 |       |              | MISSED LAYUP by WYHE,NATALIE VAN       |
|                                    | 06:30 |       |              | REBOUND (OFF) by GALEGHER, SHANNON     |
| FOUL by SKAGGS,MEGAN               | 06:28 |       |              | TEBOOND (OTT) by GALLOTTET, OTANINON   |
| TOOL BY ORAGO, MEGAN               | 06:09 |       |              | TURNOVER by HINTZ,MEGAN                |
| GOOD! 3PTR by SKAGGS.MEGAN         | 05:58 | 2-5   | V 3          | TOTTINO VETT BY THINTZ, WIEGAN         |
| ASSIST by REDMOND,PAIGE            | 05:58 | 2-3   | <b>V</b> 3   |                                        |
| ASSIST by REDINOND, FAIGE          | 05:39 |       |              | MICCED ADTO by MAYLE MATALIE MAN       |
| REBOUND (DEF) by LEE,KAYONNA       | 05:39 |       |              | MISSED 3PTR by WYHE,NATALIE VAN        |
| GOOD! LAYUP by DUFFY, ASHLEY [PNT] |       | 0.7   | \ <i>/ E</i> |                                        |
| GOOD! LAYUP by DUFFY, ASHLEY [PN1] | 05:26 | 2-7   | V 5          | MICOED LAVIUD III LUNTZ MECANI         |
| DEDOLIND (DEE) by LEE MAYONINA     | 05:18 |       |              | MISSED LAYUP by HINTZ,MEGAN            |
| REBOUND (DEF) by LEE,KAYONNA       | 05:18 |       |              |                                        |
| MISSED LAYUP by LEE,KAYONNA        | 05:01 |       |              | DEBOUND (DEE) :                        |
|                                    | 05:01 |       |              | REBOUND (DEF) by HINTZ,MEGAN           |
| DEDOUND (DEE) L. COCCUETT COCCUET  | 04:49 |       |              | MISSED LAYUP by WYHE,NATALIE VAN       |
| REBOUND (DEF) by CROCKETT,SYDNEY   | 04:49 |       |              |                                        |
| MISSED LAYUP by REDMOND,PAIGE      | 04:35 |       |              |                                        |
|                                    | 04:35 |       |              | BLOCK by WYHE,NATALIE VAN              |
| REBOUND (OFF) by TEAM              | 04:35 |       |              |                                        |
| TIMEOUT media                      | 04:34 |       |              |                                        |
| SUB IN: SKAGGS,SYDNEY              | 04:34 |       |              |                                        |
| SUB IN: WILLIAMS,KELSEY            | 04:34 |       |              |                                        |
|                                    |       |       |              |                                        |