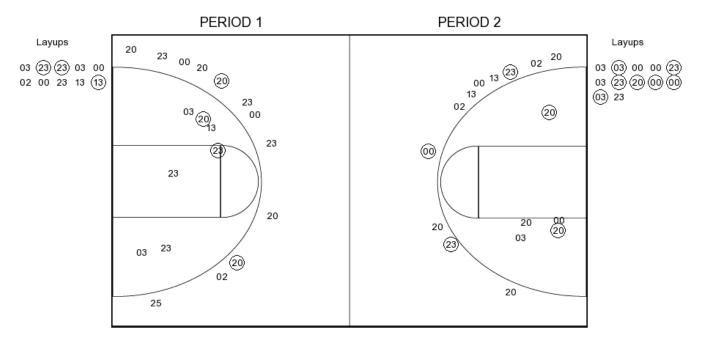

## Central Mo. vs Minn. St. Moorhead 3/10/2017; 7:30 p.m. at Searcy, Ark. (Rhodes-Reaves Field House) Period 1 Play-By-Play

| VISITORS: Central Mo.              | Time  | Score | Margin       | HOME: Minn. St. Moorhead               |
|------------------------------------|-------|-------|--------------|----------------------------------------|
| MISSED 3PTR by DUFFY,ASHLEY        | 09:35 |       |              |                                        |
|                                    | 09:35 |       |              | REBOUND (DEF) by VOLKERT, JACKY        |
|                                    | 09:27 |       |              | MISSED 3PTR by THORSON, CASSIDY        |
| REBOUND (DEF) by DUFFY, ASHLEY     | 09:27 |       |              |                                        |
| MISSED LAYUP by LEE,KAYONNA        | 09:08 |       |              |                                        |
|                                    | 09:08 |       |              | BLOCK by SANNES,DREW                   |
| REBOUND (OFF) by TEAM              | 09:07 |       |              |                                        |
| MISSED 3PTR by REDMOND,PAIGE       | 09:07 |       |              |                                        |
| REBOUND (OFF) by LEE,KAYONNA       | 09:07 |       |              |                                        |
| TURNOVER by SKAGGS,MEGAN           | 08:53 |       |              |                                        |
|                                    | 08:51 |       |              | STEAL by VOLKERT, JACKY                |
|                                    | 08:38 |       |              | TURNOVER by HAM,MORGAN                 |
| GOOD! LAYUP by DUFFY,ASHLEY [PNT]  | 08:20 | 0-2   | V 2          |                                        |
|                                    | 08:05 |       |              | MISSED JUMPER by VOLKERT, JACKY        |
|                                    | 08:05 |       |              | REBOUND (OFF) by VOLKERT, JACKY        |
|                                    | 07:56 |       |              | FOUL by THORSON, CASSIDY               |
|                                    | 07:56 |       |              | TURNOVER by THORSON, CASSIDY           |
| TURNOVER by REDMOND,PAIGE          | 07:45 |       |              |                                        |
|                                    | 07:45 |       |              | STEAL by THORSON, CASSIDY              |
|                                    | 07:32 |       |              | MISSED JUMPER by SANNES, DREW          |
| REBOUND (DEF) by WILLIAMS,KELSEY   | 07:32 |       |              |                                        |
|                                    | 07:24 |       |              | FOUL by WYHE, NATALIE VAN              |
|                                    | 07:24 |       |              | SUB IN: GALEGHER, SHANNON              |
|                                    | 07:24 |       |              | SUB OUT: HAM, MORGAN                   |
| TURNOVER by DUFFY,ASHLEY           | 07:17 |       |              |                                        |
|                                    | 07:16 |       |              | STEAL by VOLKERT, JACKY                |
|                                    | 07:14 | 2-2   | Т            | GOOD! LAYUP by VOLKERT, JACKY [FB/PNT] |
| FOUL by DUFFY,ASHLEY               | 07:13 |       |              | , , , , , ,                            |
| •                                  | 07:13 |       |              | MISSED FT by VOLKERT, JACKY            |
|                                    | 07:13 |       |              | REBOUND (OFF) by GALEGHER, SHANNON     |
|                                    | 07:07 |       |              | MISSED LAYUP by GALEGHER, SHANNON      |
| REBOUND (DEF) by LEE,KAYONNA       | 07:07 |       |              | , ,                                    |
| MISSED 3PTR by SKAGGS,MEGAN        | 06:59 |       |              |                                        |
|                                    | 06:59 |       |              | REBOUND (DEF) by TEAM                  |
| SUB IN: CROCKETT, SYDNEY           | 06:56 |       |              |                                        |
| SUB OUT: WILLIAMS, KELSEY          | 06:56 |       |              |                                        |
| OOD OOT. WILLIAMO, NEEDE !         | 06:56 |       |              | SUB IN: HINTZ,MEGAN                    |
|                                    | 06:56 |       |              | SUB OUT: SANNES,DREW                   |
|                                    | 06:30 |       |              | MISSED LAYUP by WYHE,NATALIE VAN       |
|                                    | 06:30 |       |              | REBOUND (OFF) by GALEGHER, SHANNON     |
| FOUL by SKAGGS,MEGAN               | 06:28 |       |              | TEBOOND (OTT) by GALLOTTET, OTANINON   |
| TOOL BY ORAGO, MEGAN               | 06:09 |       |              | TURNOVER by HINTZ,MEGAN                |
| GOOD! 3PTR by SKAGGS.MEGAN         | 05:58 | 2-5   | V 3          | TOTTINO VETT BY THINTZ, WIEGAN         |
| ASSIST by REDMOND,PAIGE            | 05:58 | 2-3   | <b>V</b> 3   |                                        |
| ASSIST by REDINOND, FAIGE          | 05:39 |       |              | MICCED ADTO by MAYLE MATALIE MAN       |
| REBOUND (DEF) by LEE,KAYONNA       | 05:39 |       |              | MISSED 3PTR by WYHE,NATALIE VAN        |
| GOOD! LAYUP by DUFFY, ASHLEY [PNT] |       | 0.7   | \ <i>/ E</i> |                                        |
| GOOD! LAYUP by DUFFY, ASHLEY [PN1] | 05:26 | 2-7   | V 5          | MICOED LAVIUD III LUNTZ MECANI         |
| DEDOLIND (DEE) by LEE MAYONINA     | 05:18 |       |              | MISSED LAYUP by HINTZ,MEGAN            |
| REBOUND (DEF) by LEE,KAYONNA       | 05:18 |       |              |                                        |
| MISSED LAYUP by LEE,KAYONNA        | 05:01 |       |              | DEBOUND (DEE) :                        |
|                                    | 05:01 |       |              | REBOUND (DEF) by HINTZ,MEGAN           |
| DEDOUND (DEE) L. COCCUETT COCCUET  | 04:49 |       |              | MISSED LAYUP by WYHE,NATALIE VAN       |
| REBOUND (DEF) by CROCKETT,SYDNEY   | 04:49 |       |              |                                        |
| MISSED LAYUP by REDMOND,PAIGE      | 04:35 |       |              |                                        |
|                                    | 04:35 |       |              | BLOCK by WYHE,NATALIE VAN              |
| REBOUND (OFF) by TEAM              | 04:35 |       |              |                                        |
| TIMEOUT media                      | 04:34 |       |              |                                        |
| SUB IN: SKAGGS,SYDNEY              | 04:34 |       |              |                                        |
| SUB IN: WILLIAMS,KELSEY            | 04:34 |       |              |                                        |
|                                    |       |       |              |                                        |