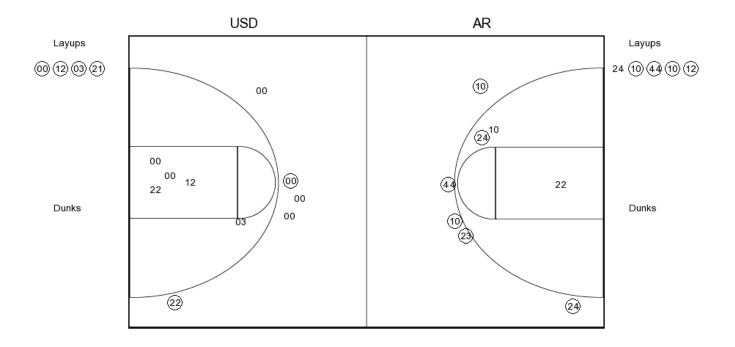

Last FG - USD 2nd-00:03, AR 2nd-02:13. USD led for 2:25. AR led for 17:11. Game was tied for 0:24.

|        |       | OII | ZIIU   | า สอเ |       |
|--------|-------|-----|--------|-------|-------|
| Points | Paint | T/O | Chance | Break | Bench |
| USD    | 8     | 6   | 5      | 0     | 0     |
|        | 10    | 12  | 9      | 0     | 9     |

Score tied - 0 times Lead changed - 4 times