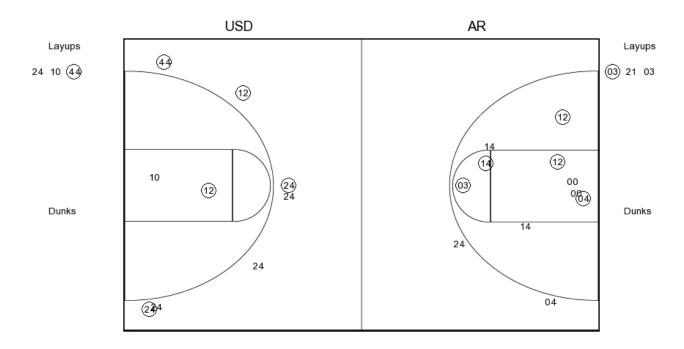

In Off 2nd Fast Paint T/O Chance Break Bench 20 6 5 0 7 30 24 5 6 15

Last FG - USD 4th-00:02, AR 4th-02:30. Largest lead - South Dakota by 4 3rd-08:24; ARKANSAS by 12

USD led for 6:41. AR led for 32:52. Game was tied for 0:24.

Score tied - 0 times Lead changed - 5 times

**Points** 

USD

AR