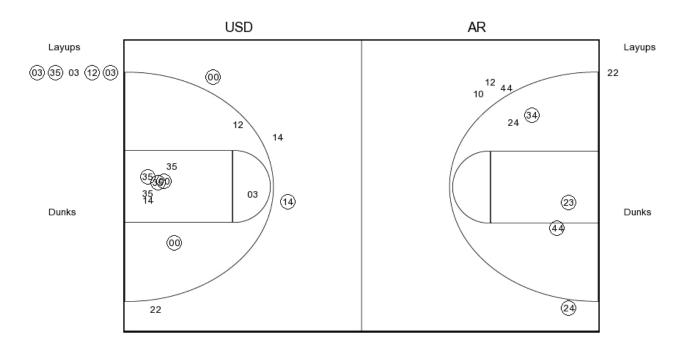

Last FG - USD 2nd-00:03, AR 2nd-02:13. USD led for 2:25. AR led for 17:11. Game was tied for 0:24.

|        |       | OII | ZIIU   | า สอเ |       |
|--------|-------|-----|--------|-------|-------|
| Points | Paint | T/O | Chance | Break | Bench |
| USD    | 8     | 6   | 5      | 0     | 0     |
|        | 10    | 12  | 9      | 0     | 9     |

Score tied - 0 times Lead changed - 4 times