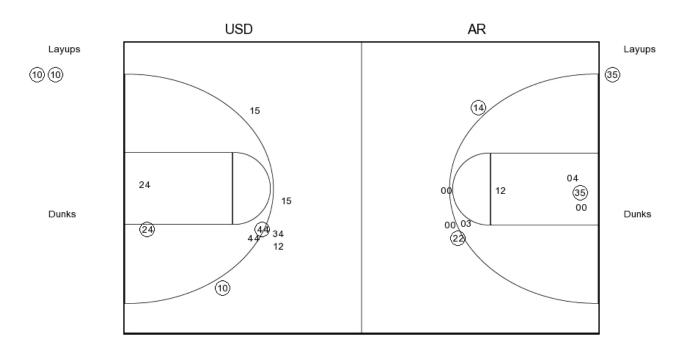

In Off 2nd Fast Paint T/O Chance Break Bench 20 6 5 0 7 30 24 5 6 15

Last FG - USD 4th-00:02, AR 4th-02:30. Largest lead - South Dakota by 4 3rd-08:24; ARKANSAS by 12

USD led for 6:41. AR led for 32:52. Game was tied for 0:24.

Score tied - 0 times Lead changed - 5 times

**Points** 

USD

AR