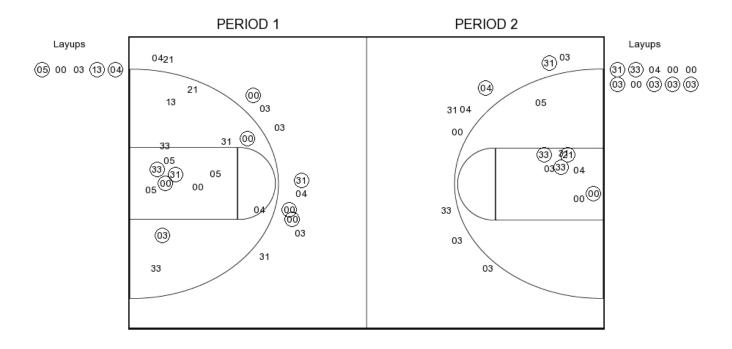

Arkansas 30, Vanderbilt 30

| Period 1-only | In<br>Paint | Off<br>T/O | 2nd<br>Chance | Fast<br>Break | Bench |                        |
|---------------|-------------|------------|---------------|---------------|-------|------------------------|
| AR            | 12          | 6          | 7             | 2             | 5     | Score tied - 4 times   |
| VU            | 4           | 0          | 4             | 0             | 5     | Lead changed - 4 times |