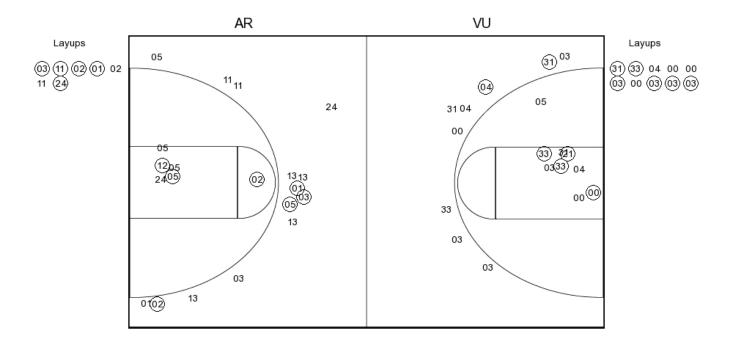

Last FG - AR 2nd-00:20, VU 2nd-01:25. AR led for 3:19. VU led for 15:10. Game was tied for 1:31.

|        | In    | Off | 2nd    | Fast  |       |
|--------|-------|-----|--------|-------|-------|
| Points | Paint | T/O | Chance | Break | Bench |
| AR     | 20    | 10  | 8      | 8     | 16    |
| VU     | 14    | 10  | 0      | 5     | 17    |