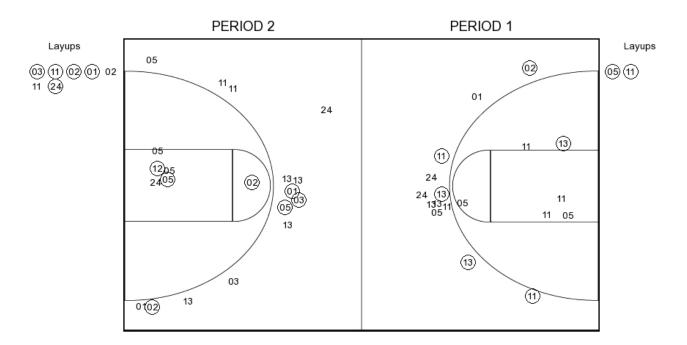

Last FG - AR 2nd-00:20, VU 2nd-01:25. AR led for 3:19. VU led for 15:10. Game was tied for 1:31.

|        | In    | Off | 2nd    | Fast  |       |
|--------|-------|-----|--------|-------|-------|
| Points | Paint | T/O | Chance | Break | Bench |
| AR     | 20    | 10  | 8      | 8     | 16    |
| VU     | 14    | 10  | 0      | 5     | 17    |