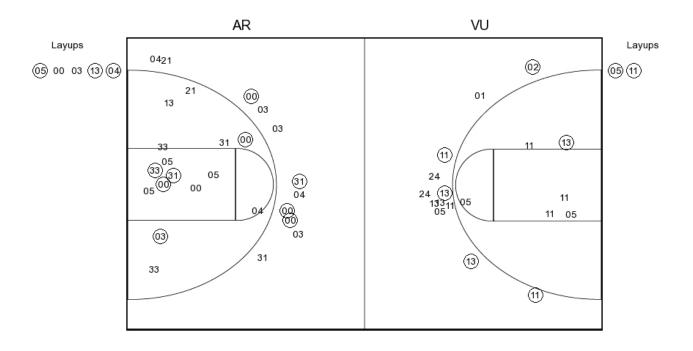

Arkansas 30, Vanderbilt 30

| Period 1-only | In<br>Paint | Off<br>T/O | 2nd<br>Chance | Fast<br>Break | Bench |                        |
|---------------|-------------|------------|---------------|---------------|-------|------------------------|
| AR            | 12          | 6          | 7             | 2             | 5     | Score tied - 4 times   |
| VU            | 4           | 0          | 4             | 0             | 5     | Lead changed - 4 times |