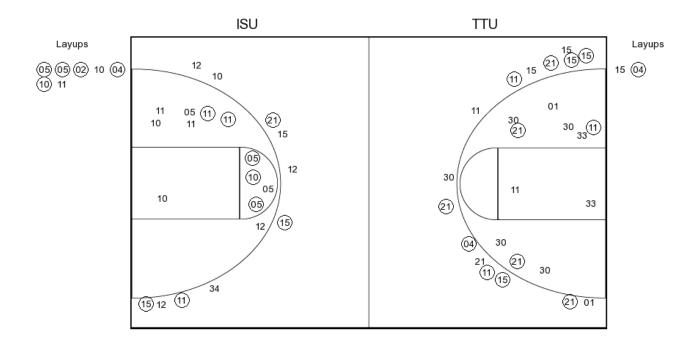

## Iowa State vs Texas Tech 2/20/2017; 8:05 p.m. at Lubbock, TX (United Supermarkets Arena) Period 1 Play-By-Play

| VISITORS: Iowa State              | Time  | Score | Margin | HOME: Texas Tech                    |
|-----------------------------------|-------|-------|--------|-------------------------------------|
|                                   | 19:39 |       |        | MISSED JUMPER by EVANS,KEENAN       |
|                                   | 19:39 |       |        | REBOUND (DEADB) by TEAM             |
|                                   | 19:37 |       |        | FOUL by GRAY, JUSTIN                |
| MISSED JUMPER by BURTON, DEONTE   | 19:23 |       |        |                                     |
|                                   | 19:23 |       |        | REBOUND (DEF) by STEVENSON, NIEM    |
|                                   | 18:54 | 3-0   | H 3    | GOOD! 3PTR by SMITH,ZACH            |
|                                   | 18:54 |       |        | ASSIST by EVANS,KEENAN              |
| GOOD! 3PTR by THOMAS,MATT         | 18:32 | 3-3   | Т      |                                     |
| ASSIST by MITROU-LONG,NAZ         | 18:32 |       |        |                                     |
|                                   | 18:04 | 5-3   | H 2    | GOOD! LAYUP by GRAY, JUSTIN [PNT]   |
| MISSED JUMPER by BURTON, DEONTE   | 17:44 |       |        |                                     |
|                                   | 17:44 |       |        | REBOUND (DEF) by ROSS,AARON         |
| FOUL by BURTON, DEONTE            | 17:36 |       |        |                                     |
|                                   | 17:36 |       |        | MISSED FT by SMITH,ZACH             |
|                                   | 17:36 |       |        | REBOUND (DEADB) by TEAM             |
|                                   | 17:36 | 6-3   | H 3    | GOOD! FT by SMITH,ZACH              |
|                                   | 17:36 |       |        | SUB IN: BRANDSMA,THOMAS             |
|                                   | 17:36 |       |        | SUB OUT: GRAY,JUSTIN                |
| GOOD! 3PTR by MITROU-LONG,NAZ     | 17:20 | 6-6   | Т      |                                     |
| ASSIST by THOMAS,MATT             | 17:20 |       |        |                                     |
| •                                 | 16:58 | 9-6   | H 3    | GOOD! 3PTR by ROSS,AARON            |
|                                   | 16:58 |       |        | ASSIST by EVANS,KEENAN              |
|                                   | 16:39 |       |        | FOUL by BRANDSMA,THOMAS             |
|                                   | 16:39 |       |        | SUB IN: THOMAS, DEVON               |
|                                   | 16:39 |       |        | SUB IN: GRAY, JUSTIN                |
|                                   | 16:39 |       |        | SUB OUT: BRANDSMA,THOMAS            |
|                                   | 16:39 |       |        | SUB OUT: STEVENSON,NIEM             |
| MISSED JUMPER by BURTON, DEONTE   | 16:26 |       |        | ·                                   |
| ,                                 | 16:26 |       |        | REBOUND (DEF) by GRAY,JUSTIN        |
|                                   | 16:22 | 11-6  | H 5    | GOOD! LAYUP by GRAY,JUSTIN [FB/PNT] |
| MISSED JUMPER by MORRIS,MONTE     | 15:53 |       |        | , , ,                               |
| REBOUND (OFF) by YOUNG, SOLOMON   | 15:53 |       |        |                                     |
| GOOD! 3PTR by THOMAS,MATT         | 15:37 | 11-9  | H 2    |                                     |
| ASSIST by MORRIS,MONTE            | 15:37 |       |        |                                     |
|                                   | 15:20 |       |        | MISSED JUMPER by GRAY, JUSTIN       |
| REBOUND (DEF) by YOUNG, SOLOMON   | 15:20 |       |        |                                     |
| TURNOVER by YOUNG, SOLOMON        | 15:02 |       |        |                                     |
| ,                                 | 15:02 |       |        | TIMEOUT MEDIA                       |
| SUB IN: WEILER-BABB,NICK          | 15:02 |       |        | 25012511                            |
| SUB OUT: BURTON, DEONTE           | 15:02 |       |        |                                     |
| 002 0011 20111 0111,2 20111 2     | 15:02 |       |        | SUB IN: LIVINGSTON, ANTHONY         |
|                                   | 15:02 |       |        | SUB IN: STEVENSON,NIEM              |
|                                   | 15:02 |       |        | SUB OUT: EVANS,KEENAN               |
|                                   | 15:02 |       |        | SUB OUT: ROSS,AARON                 |
|                                   | 14:43 |       |        | MISSED 3PTR by STEVENSON,NIEM       |
| REBOUND (DEF) by MORRIS,MONTE     | 14:43 |       |        | MICCES OF THE BY OTEVER TOOM, WEW   |
| GOOD! JUMPER by THOMAS, MATT      | 14:14 | 11-11 | Т      |                                     |
| GOOD. GOWN ETT BY THOMAGINIATT    | 13:43 | 13-11 | H 2    | GOOD! LAYUP by THOMAS,DEVON [PNT]   |
|                                   | 13:43 | 10-11 | 112    | ASSIST by GRAY, JUSTIN              |
| MISSED 3PTR by MITROU-LONG,NAZ    | 13:26 |       |        | A00101 by GHA1,0001110              |
| WINDOLD OF IN BY WITHOU-LONG, WAZ | 13:26 |       |        | DEROLIND (DEE) by CDAV HISTIN       |
|                                   | 13:26 |       |        | REBOUND (DEF) by GRAY, JUSTIN       |
| DEBOLIND (DEE) by MITDOLLLONG MAZ |       |       |        | MISSED JUMPER by SMITH,ZACH         |
| REBOUND (DEF) by MITROU-LONG,NAZ  | 13:09 |       |        |                                     |

| VISITORS: Iowa State              | Time  | Score   | Margin      | HOME: Texas Tech                             |
|-----------------------------------|-------|---------|-------------|----------------------------------------------|
| GOOD! 3PTR by MITROU-LONG,NAZ     | 12:50 | 13-14   | V 1         |                                              |
| ASSIST by MORRIS,MONTE            | 12:50 |         |             |                                              |
|                                   | 12:20 | 15-14   | H 1         | GOOD! JUMPER by STEVENSON, NIEM              |
| MISSED JUMPER by MORRIS, MONTE    | 12:05 |         |             |                                              |
|                                   | 12:05 |         |             | REBOUND (DEF) by LIVINGSTON, ANTHONY         |
|                                   | 11:54 |         |             | MISSED LAYUP by STEVENSON,NIEM               |
| REBOUND (DEF) by YOUNG, SOLOMON   | 11:54 |         |             | ,                                            |
| , ,                               | 11:45 |         |             | FOUL by SMITH,ZACH                           |
| TIMEOUT MEDIA                     | 11:45 |         |             | · · · · · · · · · · · · · · · · · · ·        |
| GOOD! FT by THOMAS,MATT           | 11:45 | 15-15   | Т           |                                              |
| GOOD! FT by THOMAS,MATT           | 11:45 | 15-16   | V 1         |                                              |
| GOOD! FT by THOMAS,MATT           | 11:45 | 15-17   | V 2         |                                              |
| SUB IN: BOWIE, DARRELL            | 11:45 | 10 17   | V 2         |                                              |
| SUB OUT: YOUNG,SOLOMON            | 11:45 |         |             |                                              |
| 30B 001. TOONG,30LOMON            | 11:45 |         |             | SUB IN: ROSS,AARON                           |
|                                   | 11:45 |         |             | SUB IN: ROSS, AARON<br>SUB IN: EVANS, KEENAN |
|                                   |       |         |             | ,                                            |
|                                   | 11:45 |         |             | SUB IN: MILLINGHAUS, SHADELL                 |
|                                   | 11:45 |         |             | SUB OUT: THOMAS, DEVON                       |
|                                   | 11:45 |         |             | SUB OUT: GRAY, JUSTIN                        |
|                                   | 11:45 |         |             | SUB OUT: STEVENSON,NIEM                      |
|                                   | 11:37 |         |             | TURNOVER by SMITH,ZACH                       |
| STEAL by THOMAS,MATT              | 11:37 |         |             |                                              |
| MISSED JUMPER by WEILER-BABB,NICK | 11:18 |         |             |                                              |
|                                   | 11:18 |         |             | REBOUND (DEF) by ROSS,AARON                  |
|                                   | 10:56 |         |             | MISSED 3PTR by EVANS,KEENAN                  |
| REBOUND (DEF) by MORRIS, MONTE    | 10:56 |         |             |                                              |
| FOUL by BOWIE, DARRELL            | 10:47 |         |             |                                              |
| TURNOVER by BOWIE, DARRELL        | 10:47 |         |             |                                              |
| SUB IN: JACKSON,DONOVAN           | 10:47 |         |             |                                              |
| SUB IN: BURTON, DEONTE            | 10:47 |         |             |                                              |
| SUB OUT: MORRIS,MONTE             | 10:47 |         |             |                                              |
| SUB OUT: THOMAS,MATT              | 10:47 |         |             |                                              |
|                                   | 10:47 |         |             | SUB IN: GRAY,JUSTIN                          |
|                                   | 10:47 |         |             | SUB IN: STEVENSON,NIEM                       |
|                                   | 10:47 |         |             | SUB OUT: LIVINGSTON, ANTHONY                 |
|                                   | 10:47 |         |             | SUB OUT: MILLINGHAUS, SHADELL                |
|                                   | 10:29 |         |             | MISSED 3PTR by ROSS,AARON                    |
| REBOUND (DEF) by BURTON, DEONTE   | 10:29 |         |             | •                                            |
| GOOD! 3PTR by MITROU-LONG,NAZ     | 10:10 | 15-20   | V 5         |                                              |
| ASSIST by BOWIE, DARRELL          | 10:10 |         |             |                                              |
| ,                                 | 09:44 |         |             | MISSED LAYUP by STEVENSON, NIEM              |
| BLOCK by BURTON, DEONTE           | 09:44 |         |             |                                              |
| REBOUND (DEF) by BURTON, DEONTE   | 09:42 |         |             |                                              |
| MISSED LAYUP by MITROU-LONG,NAZ   | 09:31 |         |             |                                              |
| WHOOLD LATOT by WITHOU-LONG, WAZ  | 09:31 |         |             | BLOCK by GRAY, JUSTIN                        |
|                                   | 09.31 |         |             | REBOUND (DEF) by TEAM                        |
|                                   |       |         |             | · · · ·                                      |
|                                   | 09:17 |         |             | MISSED JUMPER by GRAY, JUSTIN                |
|                                   | 09:17 |         |             | REBOUND (OFF) by TEAM                        |
|                                   | 09:13 |         |             | SUB IN: THOMAS, DEVON                        |
|                                   | 09:13 | <b></b> | \/ <b>2</b> | SUB OUT: EVANS,KEENAN                        |
|                                   | 08:52 | 17-20   | V 3         | GOOD! JUMPER by GRAY, JUSTIN                 |
|                                   | 08:52 |         |             | ASSIST by THOMAS,DEVON                       |
| GOOD! 3PTR by JACKSON,DONOVAN     | 08:43 | 17-23   | V 6         |                                              |
|                                   | 08:13 |         |             | TURNOVER by ROSS,AARON                       |
| STEAL by JACKSON,DONOVAN          | 08:11 |         |             |                                              |
| MISSED 3PTR by BURTON, DEONTE     | 08:05 |         |             |                                              |
|                                   | 08:05 |         |             | REBOUND (DEF) by THOMAS, DEVON               |
| FOUL by BOWIE, DARRELL            | 08:03 |         |             |                                              |
|                                   |       |         |             |                                              |

| VISITORS: Iowa State              | Time  | Score | Margin | HOME: Texas Tech                          |
|-----------------------------------|-------|-------|--------|-------------------------------------------|
| SUB IN: YOUNG, SOLOMON            | 08:03 |       |        |                                           |
| SUB OUT: BOWIE, DARRELL           | 08:03 |       |        |                                           |
|                                   | 08:03 |       |        | SUB IN: EVANS,KEENAN                      |
|                                   | 08:03 |       |        | SUB IN: TEMPLE,MATTHEW                    |
|                                   | 08:03 |       |        | SUB IN: MILLINGHAUS, SHADELL              |
|                                   | 08:03 |       |        | SUB OUT: ROSS,AARON                       |
|                                   | 08:03 |       |        | SUB OUT: GRAY, JUSTIN                     |
|                                   | 08:03 |       |        | SUB OUT: STEVENSON,NIEM                   |
|                                   | 07:35 | 19-23 | V 4    | GOOD! JUMPER by SMITH, ZACH               |
| MISSED JUMPER by YOUNG, SOLOMON   | 07:23 |       |        | •                                         |
| .,                                | 07:23 |       |        | REBOUND (DEF) by THOMAS, DEVON            |
| FOUL by JACKSON, DONOVAN          | 07:18 |       |        | ( ) <b>.,</b> e (e, )                     |
|                                   | 07:18 |       |        | TIMEOUT MEDIA                             |
|                                   | 07:18 | 20-23 | V 3    | GOOD! FT by TEMPLE,MATTHEW                |
|                                   | 07:18 | 21-23 | V 2    | GOOD! FT by TEMPLE, MATTHEW               |
| SUB IN: MORRIS,MONTE              | 07:18 | 21-20 | V Z    | GOOD: IT by TEINI EE,IMATTHEW             |
| SUB IN: THOMAS,MATT               | 07:18 |       |        |                                           |
| •                                 | 07:18 |       |        |                                           |
| SUB OUT: MITROU-LONG,NAZ          |       |       |        |                                           |
| SUB OUT: WEILER-BABB,NICK         | 07:18 | 04.05 |        |                                           |
| GOOD! JUMPER by THOMAS,MATT       | 06:53 | 21-25 | V 4    |                                           |
| ASSIST by MORRIS,MONTE            | 06:53 |       |        |                                           |
|                                   | 06:32 | 23-25 | V 2    | GOOD! JUMPER by SMITH,ZACH                |
| TURNOVER by YOUNG, SOLOMON        | 06:09 |       |        |                                           |
|                                   | 06:08 |       |        | STEAL by MILLINGHAUS,SHADELL              |
|                                   | 06:05 |       |        | MISSED 3PTR by EVANS,KEENAN               |
|                                   | 06:05 |       |        | REBOUND (OFF) by SMITH,ZACH               |
|                                   | 06:00 |       |        | MISSED TIPIN by SMITH,ZACH                |
|                                   | 06:00 |       |        | REBOUND (OFF) by MILLINGHAUS, SHADELL     |
|                                   | 05:58 | 25-25 | Т      | GOOD! LAYUP by MILLINGHAUS, SHADELL [PNT] |
| MISSED 3PTR by JACKSON,DONOVAN    | 05:53 |       |        |                                           |
|                                   | 05:53 |       |        | REBOUND (DEF) by SMITH,ZACH               |
|                                   | 05:37 |       |        | MISSED 3PTR by TEMPLE, MATTHEW            |
| REBOUND (DEF) by THOMAS,MATT      | 05:37 |       |        |                                           |
| MISSED LAYUP by YOUNG, SOLOMON    | 05:21 |       |        |                                           |
|                                   | 05:21 |       |        | REBOUND (DEF) by TEMPLE, MATTHEW          |
|                                   | 05:15 |       |        | MISSED JUMPER by SMITH, ZACH              |
| REBOUND (DEF) by THOMAS, MATT     | 05:15 |       |        |                                           |
|                                   | 04:51 |       |        | FOUL by MILLINGHAUS, SHADELL              |
| SUB IN: HOLDEN,MERRILL            | 04:51 |       |        |                                           |
| SUB IN: MITROU-LONG,NAZ           | 04:51 |       |        |                                           |
| SUB OUT: JACKSON,DONOVAN          | 04:51 |       |        |                                           |
| SUB OUT: YOUNG, SOLOMON           | 04:51 |       |        |                                           |
| ,                                 | 04:51 |       |        | SUB IN: ROSS,AARON                        |
|                                   | 04:51 |       |        | SUB IN: STEVENSON,NIEM                    |
|                                   | 04:51 |       |        | SUB IN: GRAY, JUSTIN                      |
|                                   | 04:51 |       |        | SUB IN: LIVINGSTON,ANTHONY                |
|                                   | 04:51 |       |        | SUB OUT: THOMAS, DEVON                    |
|                                   | 04:51 |       |        | SUB OUT: SMITH,ZACH                       |
|                                   | 04:51 |       |        | SUB OUT: TEMPLE,MATTHEW                   |
|                                   | 04:51 |       |        |                                           |
| MISSED SOTE by MITPOLLLONG NAZ    | 04:51 |       |        | SUB OUT: MILLINGHAUS,SHADELL              |
| MISSED 3PTR by MITROU-LONG,NAZ    |       |       |        | DEDOLIND (DEE) by LIVING OTON ANTELONY    |
| EOUI by MITDOULLONG MAZ           | 04:36 |       |        | REBOUND (DEF) by LIVINGSTON,ANTHONY       |
| FOUL by MITROU-LONG,NAZ           | 04:22 |       |        |                                           |
| FOUL by HOLDEN,MERRILL            | 04:09 | 00.07 | 11.4   | 00001771 0000 1:751                       |
|                                   | 04:09 | 26-25 | H 1    | GOOD! FT by ROSS,AARON                    |
|                                   | 04:09 | 27-25 | H 2    | GOOD! FT by ROSS,AARON                    |
| GOOD! LAYUP by MORRIS,MONTE [PNT] | 04:03 | 27-27 | Т      |                                           |
|                                   | 03:48 | 30-27 | H 3    | GOOD! 3PTR by LIVINGSTON,ANTHONY          |

| VISITORS: Iowa State                    | Time  | Score | Margin | HOME: Texas Tech                        |
|-----------------------------------------|-------|-------|--------|-----------------------------------------|
|                                         | 03:48 |       |        | ASSIST by EVANS,KEENAN                  |
| MISSED 3PTR by THOMAS,MATT              | 03:34 |       |        |                                         |
|                                         | 03:34 |       |        | REBOUND (DEF) by STEVENSON, NIEM        |
|                                         | 03:26 | 32-27 | H 5    | GOOD! LAYUP by STEVENSON, NIEM [FB/PNT] |
|                                         | 03:17 |       |        | FOUL by LIVINGSTON, ANTHONY             |
| TIMEOUT MEDIA                           | 03:17 |       |        |                                         |
| MISSED FT by HOLDEN,MERRILL             | 03:17 |       |        |                                         |
| REBOUND (DEADB) by TEAM                 | 03:17 |       |        |                                         |
| GOOD! FT by HOLDEN,MERRILL              | 03:17 | 32-28 | H 4    |                                         |
| SUB IN: WEILER-BABB,NICK                | 03:17 |       |        |                                         |
| SUB OUT: HOLDEN,MERRILL                 | 03:17 |       |        |                                         |
| FOUL by MITROU-LONG,NAZ                 | 03:03 |       |        |                                         |
|                                         | 03:03 | 33-28 | H 5    | GOOD! FT by EVANS,KEENAN                |
|                                         | 03:03 | 34-28 | H 6    | GOOD! FT by EVANS, KEENAN               |
|                                         | 03:03 |       |        | SUB IN: SMITH,ZACH                      |
|                                         | 03:03 |       |        | SUB OUT: LIVINGSTON, ANTHONY            |
|                                         | 02:37 |       |        | FOUL by ROSS,AARON                      |
| SUB IN: JACKSON, DONOVAN                | 02:37 |       |        |                                         |
| SUB OUT: MITROU-LONG,NAZ                | 02:37 |       |        |                                         |
| GOOD! 3PTR by MORRIS,MONTE              | 02:33 | 34-31 | H 3    |                                         |
| ASSIST by WEILER-BABB,NICK              | 02:33 |       |        |                                         |
|                                         | 02:01 |       |        | MISSED LAYUP by STEVENSON, NIEM         |
| REBOUND (DEF) by THOMAS,MATT            | 02:01 |       |        |                                         |
| MISSED JUMPER by BURTON, DEONTE         | 01:45 |       |        |                                         |
|                                         | 01:45 |       |        | REBOUND (DEF) by ROSS,AARON             |
|                                         | 01:33 | 36-31 | H 5    | GOOD! JUMPER by GRAY, JUSTIN            |
|                                         | 01:33 |       |        | ASSIST by ROSS,AARON                    |
| GOOD! 3PTR by THOMAS,MATT               | 01:10 | 36-34 | H 2    |                                         |
| ASSIST by WEILER-BABB,NICK              | 01:10 |       |        |                                         |
|                                         | 00:51 |       |        | MISSED 3PTR by EVANS,KEENAN             |
| REBOUND (DEF) by WEILER-BABB,NICK       | 00:51 |       |        |                                         |
| GOOD! LAYUP by JACKSON,DONOVAN [FB/PNT] | 00:44 | 36-36 | Т      |                                         |
| ASSIST by WEILER-BABB,NICK              | 00:44 |       |        |                                         |
|                                         | 00:42 |       |        | TIMEOUT 30SEC                           |
|                                         | 00:42 |       |        | SUB IN: THOMAS, DEVON                   |
|                                         | 00:42 |       |        | SUB OUT: STEVENSON,NIEM                 |
|                                         | 00:24 | 39-36 | H 3    | GOOD! 3PTR by ROSS,AARON                |
|                                         | 00:24 |       |        | ASSIST by THOMAS,DEVON                  |
| GOOD! 3PTR by MORRIS,MONTE              | 00:04 | 39-39 | Т      |                                         |