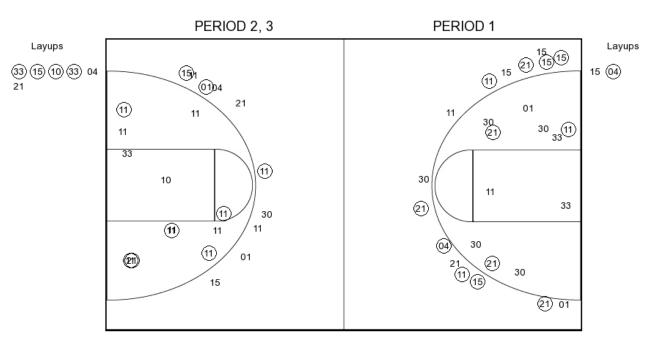

## Iowa State vs Texas Tech 2/20/2017; 8:05 p.m. at Lubbock, TX (United Supermarkets Arena) Period 1 Play-By-Play

| VISITORS: Iowa State              | Time  | Score | Margin | HOME: Texas Tech                    |
|-----------------------------------|-------|-------|--------|-------------------------------------|
|                                   | 19:39 |       |        | MISSED JUMPER by EVANS,KEENAN       |
|                                   | 19:39 |       |        | REBOUND (DEADB) by TEAM             |
|                                   | 19:37 |       |        | FOUL by GRAY, JUSTIN                |
| MISSED JUMPER by BURTON, DEONTE   | 19:23 |       |        |                                     |
|                                   | 19:23 |       |        | REBOUND (DEF) by STEVENSON, NIEM    |
|                                   | 18:54 | 3-0   | H 3    | GOOD! 3PTR by SMITH,ZACH            |
|                                   | 18:54 |       |        | ASSIST by EVANS,KEENAN              |
| GOOD! 3PTR by THOMAS,MATT         | 18:32 | 3-3   | Т      |                                     |
| ASSIST by MITROU-LONG,NAZ         | 18:32 |       |        |                                     |
|                                   | 18:04 | 5-3   | H 2    | GOOD! LAYUP by GRAY, JUSTIN [PNT]   |
| MISSED JUMPER by BURTON, DEONTE   | 17:44 |       |        |                                     |
|                                   | 17:44 |       |        | REBOUND (DEF) by ROSS,AARON         |
| FOUL by BURTON, DEONTE            | 17:36 |       |        |                                     |
|                                   | 17:36 |       |        | MISSED FT by SMITH,ZACH             |
|                                   | 17:36 |       |        | REBOUND (DEADB) by TEAM             |
|                                   | 17:36 | 6-3   | H 3    | GOOD! FT by SMITH,ZACH              |
|                                   | 17:36 |       |        | SUB IN: BRANDSMA,THOMAS             |
|                                   | 17:36 |       |        | SUB OUT: GRAY,JUSTIN                |
| GOOD! 3PTR by MITROU-LONG,NAZ     | 17:20 | 6-6   | Т      |                                     |
| ASSIST by THOMAS,MATT             | 17:20 |       |        |                                     |
| •                                 | 16:58 | 9-6   | H 3    | GOOD! 3PTR by ROSS,AARON            |
|                                   | 16:58 |       |        | ASSIST by EVANS,KEENAN              |
|                                   | 16:39 |       |        | FOUL by BRANDSMA,THOMAS             |
|                                   | 16:39 |       |        | SUB IN: THOMAS, DEVON               |
|                                   | 16:39 |       |        | SUB IN: GRAY, JUSTIN                |
|                                   | 16:39 |       |        | SUB OUT: BRANDSMA,THOMAS            |
|                                   | 16:39 |       |        | SUB OUT: STEVENSON,NIEM             |
| MISSED JUMPER by BURTON, DEONTE   | 16:26 |       |        | ·                                   |
| ,                                 | 16:26 |       |        | REBOUND (DEF) by GRAY,JUSTIN        |
|                                   | 16:22 | 11-6  | H 5    | GOOD! LAYUP by GRAY,JUSTIN [FB/PNT] |
| MISSED JUMPER by MORRIS,MONTE     | 15:53 |       |        | , , ,                               |
| REBOUND (OFF) by YOUNG, SOLOMON   | 15:53 |       |        |                                     |
| GOOD! 3PTR by THOMAS,MATT         | 15:37 | 11-9  | H 2    |                                     |
| ASSIST by MORRIS,MONTE            | 15:37 |       |        |                                     |
|                                   | 15:20 |       |        | MISSED JUMPER by GRAY, JUSTIN       |
| REBOUND (DEF) by YOUNG, SOLOMON   | 15:20 |       |        |                                     |
| TURNOVER by YOUNG, SOLOMON        | 15:02 |       |        |                                     |
| ,                                 | 15:02 |       |        | TIMEOUT MEDIA                       |
| SUB IN: WEILER-BABB,NICK          | 15:02 |       |        | 25012511                            |
| SUB OUT: BURTON, DEONTE           | 15:02 |       |        |                                     |
| 002 0011 20111 0111,2 20111 2     | 15:02 |       |        | SUB IN: LIVINGSTON, ANTHONY         |
|                                   | 15:02 |       |        | SUB IN: STEVENSON,NIEM              |
|                                   | 15:02 |       |        | SUB OUT: EVANS,KEENAN               |
|                                   | 15:02 |       |        | SUB OUT: ROSS,AARON                 |
|                                   | 14:43 |       |        | MISSED 3PTR by STEVENSON,NIEM       |
| REBOUND (DEF) by MORRIS,MONTE     | 14:43 |       |        | MICCES OF THE BY OTEVER TOOM, WEW   |
| GOOD! JUMPER by THOMAS, MATT      | 14:14 | 11-11 | Т      |                                     |
| GOOD. GOWN ETT BY THOMAGINIATT    | 13:43 | 13-11 | H 2    | GOOD! LAYUP by THOMAS,DEVON [PNT]   |
|                                   | 13:43 | 10-11 | 112    | ASSIST by GRAY, JUSTIN              |
| MISSED 3PTR by MITROU-LONG,NAZ    | 13:26 |       |        | A00101 by GHA1,0001110              |
| WINDOLD OF IN BY WITHOU-LONG, WAZ | 13:26 |       |        | DEROLIND (DEE) by CDAV HISTIN       |
|                                   | 13:26 |       |        | REBOUND (DEF) by GRAY, JUSTIN       |
| DEBOLIND (DEE) by MITDOLLLONG MAZ |       |       |        | MISSED JUMPER by SMITH,ZACH         |
| REBOUND (DEF) by MITROU-LONG,NAZ  | 13:09 |       |        |                                     |

| VISITORS: Iowa State              | Time  | Score   | Margin      | HOME: Texas Tech                             |
|-----------------------------------|-------|---------|-------------|----------------------------------------------|
| GOOD! 3PTR by MITROU-LONG,NAZ     | 12:50 | 13-14   | V 1         |                                              |
| ASSIST by MORRIS,MONTE            | 12:50 |         |             |                                              |
|                                   | 12:20 | 15-14   | H 1         | GOOD! JUMPER by STEVENSON, NIEM              |
| MISSED JUMPER by MORRIS, MONTE    | 12:05 |         |             |                                              |
|                                   | 12:05 |         |             | REBOUND (DEF) by LIVINGSTON, ANTHONY         |
|                                   | 11:54 |         |             | MISSED LAYUP by STEVENSON,NIEM               |
| REBOUND (DEF) by YOUNG, SOLOMON   | 11:54 |         |             | ,                                            |
| , ,                               | 11:45 |         |             | FOUL by SMITH,ZACH                           |
| TIMEOUT MEDIA                     | 11:45 |         |             | · · · · · · · · · · · · · · · · · · ·        |
| GOOD! FT by THOMAS,MATT           | 11:45 | 15-15   | Т           |                                              |
| GOOD! FT by THOMAS,MATT           | 11:45 | 15-16   | V 1         |                                              |
| GOOD! FT by THOMAS,MATT           | 11:45 | 15-17   | V 2         |                                              |
| SUB IN: BOWIE, DARRELL            | 11:45 | 10 17   | V 2         |                                              |
| SUB OUT: YOUNG,SOLOMON            | 11:45 |         |             |                                              |
| 30B 001. TOONG,30LOMON            | 11:45 |         |             | SUB IN: ROSS,AARON                           |
|                                   | 11:45 |         |             | SUB IN: ROSS, AARON<br>SUB IN: EVANS, KEENAN |
|                                   |       |         |             | ,                                            |
|                                   | 11:45 |         |             | SUB IN: MILLINGHAUS, SHADELL                 |
|                                   | 11:45 |         |             | SUB OUT: THOMAS, DEVON                       |
|                                   | 11:45 |         |             | SUB OUT: GRAY, JUSTIN                        |
|                                   | 11:45 |         |             | SUB OUT: STEVENSON,NIEM                      |
|                                   | 11:37 |         |             | TURNOVER by SMITH,ZACH                       |
| STEAL by THOMAS,MATT              | 11:37 |         |             |                                              |
| MISSED JUMPER by WEILER-BABB,NICK | 11:18 |         |             |                                              |
|                                   | 11:18 |         |             | REBOUND (DEF) by ROSS,AARON                  |
|                                   | 10:56 |         |             | MISSED 3PTR by EVANS,KEENAN                  |
| REBOUND (DEF) by MORRIS, MONTE    | 10:56 |         |             |                                              |
| FOUL by BOWIE, DARRELL            | 10:47 |         |             |                                              |
| TURNOVER by BOWIE, DARRELL        | 10:47 |         |             |                                              |
| SUB IN: JACKSON,DONOVAN           | 10:47 |         |             |                                              |
| SUB IN: BURTON, DEONTE            | 10:47 |         |             |                                              |
| SUB OUT: MORRIS,MONTE             | 10:47 |         |             |                                              |
| SUB OUT: THOMAS,MATT              | 10:47 |         |             |                                              |
|                                   | 10:47 |         |             | SUB IN: GRAY,JUSTIN                          |
|                                   | 10:47 |         |             | SUB IN: STEVENSON,NIEM                       |
|                                   | 10:47 |         |             | SUB OUT: LIVINGSTON, ANTHONY                 |
|                                   | 10:47 |         |             | SUB OUT: MILLINGHAUS, SHADELL                |
|                                   | 10:29 |         |             | MISSED 3PTR by ROSS,AARON                    |
| REBOUND (DEF) by BURTON, DEONTE   | 10:29 |         |             | •                                            |
| GOOD! 3PTR by MITROU-LONG,NAZ     | 10:10 | 15-20   | V 5         |                                              |
| ASSIST by BOWIE, DARRELL          | 10:10 |         |             |                                              |
| ,                                 | 09:44 |         |             | MISSED LAYUP by STEVENSON, NIEM              |
| BLOCK by BURTON, DEONTE           | 09:44 |         |             |                                              |
| REBOUND (DEF) by BURTON, DEONTE   | 09:42 |         |             |                                              |
| MISSED LAYUP by MITROU-LONG,NAZ   | 09:31 |         |             |                                              |
| WHOOLD LATOT by WITHOU-LONG, WAZ  | 09:31 |         |             | BLOCK by GRAY, JUSTIN                        |
|                                   | 09.31 |         |             | REBOUND (DEF) by TEAM                        |
|                                   |       |         |             | · · · ·                                      |
|                                   | 09:17 |         |             | MISSED JUMPER by GRAY, JUSTIN                |
|                                   | 09:17 |         |             | REBOUND (OFF) by TEAM                        |
|                                   | 09:13 |         |             | SUB IN: THOMAS, DEVON                        |
|                                   | 09:13 | <b></b> | \/ <b>2</b> | SUB OUT: EVANS,KEENAN                        |
|                                   | 08:52 | 17-20   | V 3         | GOOD! JUMPER by GRAY, JUSTIN                 |
|                                   | 08:52 |         |             | ASSIST by THOMAS,DEVON                       |
| GOOD! 3PTR by JACKSON,DONOVAN     | 08:43 | 17-23   | V 6         |                                              |
|                                   | 08:13 |         |             | TURNOVER by ROSS,AARON                       |
| STEAL by JACKSON,DONOVAN          | 08:11 |         |             |                                              |
| MISSED 3PTR by BURTON, DEONTE     | 08:05 |         |             |                                              |
|                                   | 08:05 |         |             | REBOUND (DEF) by THOMAS, DEVON               |
| FOUL by BOWIE, DARRELL            | 08:03 |         |             |                                              |
|                                   |       |         |             |                                              |

| VISITORS: Iowa State              | Time  | Score | Margin | HOME: Texas Tech                          |
|-----------------------------------|-------|-------|--------|-------------------------------------------|
| SUB IN: YOUNG, SOLOMON            | 08:03 |       |        |                                           |
| SUB OUT: BOWIE, DARRELL           | 08:03 |       |        |                                           |
|                                   | 08:03 |       |        | SUB IN: EVANS,KEENAN                      |
|                                   | 08:03 |       |        | SUB IN: TEMPLE,MATTHEW                    |
|                                   | 08:03 |       |        | SUB IN: MILLINGHAUS, SHADELL              |
|                                   | 08:03 |       |        | SUB OUT: ROSS,AARON                       |
|                                   | 08:03 |       |        | SUB OUT: GRAY, JUSTIN                     |
|                                   | 08:03 |       |        | SUB OUT: STEVENSON,NIEM                   |
|                                   | 07:35 | 19-23 | V 4    | GOOD! JUMPER by SMITH, ZACH               |
| MISSED JUMPER by YOUNG, SOLOMON   | 07:23 |       |        | •                                         |
| .,                                | 07:23 |       |        | REBOUND (DEF) by THOMAS, DEVON            |
| FOUL by JACKSON, DONOVAN          | 07:18 |       |        | ( ) <b>.,</b> e (e, )                     |
|                                   | 07:18 |       |        | TIMEOUT MEDIA                             |
|                                   | 07:18 | 20-23 | V 3    | GOOD! FT by TEMPLE,MATTHEW                |
|                                   | 07:18 | 21-23 | V 2    | GOOD! FT by TEMPLE, MATTHEW               |
| SUB IN: MORRIS,MONTE              | 07:18 | 21-20 | V Z    | GOOD: IT by TEINI EE,IMATTHEW             |
| SUB IN: THOMAS,MATT               | 07:18 |       |        |                                           |
| •                                 | 07:18 |       |        |                                           |
| SUB OUT: MITROU-LONG,NAZ          |       |       |        |                                           |
| SUB OUT: WEILER-BABB,NICK         | 07:18 | 04.05 |        |                                           |
| GOOD! JUMPER by THOMAS,MATT       | 06:53 | 21-25 | V 4    |                                           |
| ASSIST by MORRIS,MONTE            | 06:53 |       |        |                                           |
|                                   | 06:32 | 23-25 | V 2    | GOOD! JUMPER by SMITH,ZACH                |
| TURNOVER by YOUNG, SOLOMON        | 06:09 |       |        |                                           |
|                                   | 06:08 |       |        | STEAL by MILLINGHAUS,SHADELL              |
|                                   | 06:05 |       |        | MISSED 3PTR by EVANS,KEENAN               |
|                                   | 06:05 |       |        | REBOUND (OFF) by SMITH,ZACH               |
|                                   | 06:00 |       |        | MISSED TIPIN by SMITH,ZACH                |
|                                   | 06:00 |       |        | REBOUND (OFF) by MILLINGHAUS, SHADELL     |
|                                   | 05:58 | 25-25 | Т      | GOOD! LAYUP by MILLINGHAUS, SHADELL [PNT] |
| MISSED 3PTR by JACKSON,DONOVAN    | 05:53 |       |        |                                           |
|                                   | 05:53 |       |        | REBOUND (DEF) by SMITH,ZACH               |
|                                   | 05:37 |       |        | MISSED 3PTR by TEMPLE, MATTHEW            |
| REBOUND (DEF) by THOMAS,MATT      | 05:37 |       |        |                                           |
| MISSED LAYUP by YOUNG, SOLOMON    | 05:21 |       |        |                                           |
|                                   | 05:21 |       |        | REBOUND (DEF) by TEMPLE, MATTHEW          |
|                                   | 05:15 |       |        | MISSED JUMPER by SMITH, ZACH              |
| REBOUND (DEF) by THOMAS, MATT     | 05:15 |       |        |                                           |
|                                   | 04:51 |       |        | FOUL by MILLINGHAUS, SHADELL              |
| SUB IN: HOLDEN,MERRILL            | 04:51 |       |        |                                           |
| SUB IN: MITROU-LONG,NAZ           | 04:51 |       |        |                                           |
| SUB OUT: JACKSON,DONOVAN          | 04:51 |       |        |                                           |
| SUB OUT: YOUNG, SOLOMON           | 04:51 |       |        |                                           |
| ,                                 | 04:51 |       |        | SUB IN: ROSS,AARON                        |
|                                   | 04:51 |       |        | SUB IN: STEVENSON,NIEM                    |
|                                   | 04:51 |       |        | SUB IN: GRAY, JUSTIN                      |
|                                   | 04:51 |       |        | SUB IN: LIVINGSTON,ANTHONY                |
|                                   | 04:51 |       |        | SUB OUT: THOMAS, DEVON                    |
|                                   | 04:51 |       |        | SUB OUT: SMITH,ZACH                       |
|                                   | 04:51 |       |        | SUB OUT: TEMPLE,MATTHEW                   |
|                                   | 04:51 |       |        |                                           |
| MISSED SOTE by MITPOLLLONG NAZ    | 04:51 |       |        | SUB OUT: MILLINGHAUS,SHADELL              |
| MISSED 3PTR by MITROU-LONG,NAZ    |       |       |        | DEDOLIND (DEE) by LIVING OTON ANTELONY    |
| EOUI by MITDOULLONG MAZ           | 04:36 |       |        | REBOUND (DEF) by LIVINGSTON,ANTHONY       |
| FOUL by MITROU-LONG,NAZ           | 04:22 |       |        |                                           |
| FOUL by HOLDEN,MERRILL            | 04:09 | 00.07 | 11.4   | 00001771 0000 1:751                       |
|                                   | 04:09 | 26-25 | H 1    | GOOD! FT by ROSS,AARON                    |
|                                   | 04:09 | 27-25 | H 2    | GOOD! FT by ROSS,AARON                    |
| GOOD! LAYUP by MORRIS,MONTE [PNT] | 04:03 | 27-27 | Т      |                                           |
|                                   | 03:48 | 30-27 | H 3    | GOOD! 3PTR by LIVINGSTON,ANTHONY          |

| VISITORS: Iowa State                    | Time  | Score | Margin | HOME: Texas Tech                        |
|-----------------------------------------|-------|-------|--------|-----------------------------------------|
|                                         | 03:48 |       |        | ASSIST by EVANS,KEENAN                  |
| MISSED 3PTR by THOMAS,MATT              | 03:34 |       |        |                                         |
|                                         | 03:34 |       |        | REBOUND (DEF) by STEVENSON, NIEM        |
|                                         | 03:26 | 32-27 | H 5    | GOOD! LAYUP by STEVENSON, NIEM [FB/PNT] |
|                                         | 03:17 |       |        | FOUL by LIVINGSTON, ANTHONY             |
| TIMEOUT MEDIA                           | 03:17 |       |        |                                         |
| MISSED FT by HOLDEN,MERRILL             | 03:17 |       |        |                                         |
| REBOUND (DEADB) by TEAM                 | 03:17 |       |        |                                         |
| GOOD! FT by HOLDEN,MERRILL              | 03:17 | 32-28 | H 4    |                                         |
| SUB IN: WEILER-BABB,NICK                | 03:17 |       |        |                                         |
| SUB OUT: HOLDEN,MERRILL                 | 03:17 |       |        |                                         |
| FOUL by MITROU-LONG,NAZ                 | 03:03 |       |        |                                         |
|                                         | 03:03 | 33-28 | H 5    | GOOD! FT by EVANS,KEENAN                |
|                                         | 03:03 | 34-28 | H 6    | GOOD! FT by EVANS, KEENAN               |
|                                         | 03:03 |       |        | SUB IN: SMITH,ZACH                      |
|                                         | 03:03 |       |        | SUB OUT: LIVINGSTON, ANTHONY            |
|                                         | 02:37 |       |        | FOUL by ROSS,AARON                      |
| SUB IN: JACKSON, DONOVAN                | 02:37 |       |        |                                         |
| SUB OUT: MITROU-LONG,NAZ                | 02:37 |       |        |                                         |
| GOOD! 3PTR by MORRIS,MONTE              | 02:33 | 34-31 | H 3    |                                         |
| ASSIST by WEILER-BABB,NICK              | 02:33 |       |        |                                         |
|                                         | 02:01 |       |        | MISSED LAYUP by STEVENSON, NIEM         |
| REBOUND (DEF) by THOMAS,MATT            | 02:01 |       |        |                                         |
| MISSED JUMPER by BURTON, DEONTE         | 01:45 |       |        |                                         |
|                                         | 01:45 |       |        | REBOUND (DEF) by ROSS,AARON             |
|                                         | 01:33 | 36-31 | H 5    | GOOD! JUMPER by GRAY, JUSTIN            |
|                                         | 01:33 |       |        | ASSIST by ROSS,AARON                    |
| GOOD! 3PTR by THOMAS,MATT               | 01:10 | 36-34 | H 2    |                                         |
| ASSIST by WEILER-BABB,NICK              | 01:10 |       |        |                                         |
|                                         | 00:51 |       |        | MISSED 3PTR by EVANS,KEENAN             |
| REBOUND (DEF) by WEILER-BABB,NICK       | 00:51 |       |        |                                         |
| GOOD! LAYUP by JACKSON,DONOVAN [FB/PNT] | 00:44 | 36-36 | Т      |                                         |
| ASSIST by WEILER-BABB,NICK              | 00:44 |       |        |                                         |
|                                         | 00:42 |       |        | TIMEOUT 30SEC                           |
|                                         | 00:42 |       |        | SUB IN: THOMAS, DEVON                   |
|                                         | 00:42 |       |        | SUB OUT: STEVENSON,NIEM                 |
|                                         | 00:24 | 39-36 | H 3    | GOOD! 3PTR by ROSS,AARON                |
|                                         | 00:24 |       |        | ASSIST by THOMAS,DEVON                  |
| GOOD! 3PTR by MORRIS,MONTE              | 00:04 | 39-39 | Т      |                                         |

## Iowa State vs Texas Tech 2/20/2017; 8:05 p.m. at Lubbock, TX (United Supermarkets Arena) Period 2 Play-By-Play

| VISITORS: Iowa State               | Time  | Score | Margin     | HOME: Texas Tech                     |
|------------------------------------|-------|-------|------------|--------------------------------------|
|                                    | 19:42 |       |            | MISSED LAYUP by STEVENSON,NIEM       |
| BLOCK by MORRIS,MONTE              | 19:42 |       |            |                                      |
| REBOUND (DEF) by YOUNG, SOLOMON    | 19:39 |       |            |                                      |
| TURNOVER by YOUNG, SOLOMON         | 19:35 |       |            |                                      |
|                                    | 19:34 |       |            | STEAL by STEVENSON,NIEM              |
|                                    | 19:32 | 41-39 | H 2        | GOOD! LAYUP by STEVENSON, NIEM [PNT] |
| MISSED 3PTR by THOMAS,MATT         | 19:14 |       |            |                                      |
|                                    | 19:14 |       |            | REBOUND (DEF) by STEVENSON,NIEM      |
|                                    | 18:58 |       |            | MISSED JUMPER by EVANS, KEENAN       |
| REBOUND (DEF) by BURTON, DEONTE    | 18:58 |       |            |                                      |
| MISSED 3PTR by BURTON, DEONTE      | 18:50 |       |            |                                      |
| REBOUND (OFF) by THOMAS,MATT       | 18:50 |       |            |                                      |
| , ,                                | 18:30 |       |            | FOUL by ROSS,AARON                   |
| MISSED FT by BURTON, DEONTE        | 18:30 |       |            | •                                    |
| REBOUND (DEADB) by TEAM            | 18:30 |       |            |                                      |
| GOOD! FT by BURTON, DEONTE         | 18:30 | 41-40 | H 1        |                                      |
| 300211                             | 18:08 |       |            | MISSED 3PTR by ROSS,AARON            |
| REBOUND (DEF) by MITROU-LONG,NAZ   | 18:08 |       |            | MIGGED OF THE BY TIGGES, I WHEN      |
| GOOD! DUNK by YOUNG, SOLOMON [PNT] | 17:51 | 41-42 | V 1        |                                      |
| ASSIST by MORRIS, MONTE            | 17:51 | 71 72 | <b>v</b> . |                                      |
| ASSIST by MOTITIO, MONTE           | 17:31 |       |            | MISSED 3PTR by SMITH,ZACH            |
|                                    | 17:32 |       |            | ·                                    |
|                                    |       | 40.40 | 11.4       | REBOUND (OFF) by STEVENSON,NIEM      |
| COOR HIMPER IN MORRIO MONTE        | 17:18 | 43-42 | H 1        | GOOD! TIPIN by STEVENSON,NIEM [PNT]  |
| GOOD! JUMPER by MORRIS,MONTE       | 17:06 | 43-44 | V 1        |                                      |
| FOUL by YOUNG, SOLOMON             | 16:48 |       |            |                                      |
|                                    | 16:48 |       |            | MISSED FT by STEVENSON,NIEM          |
|                                    | 16:48 |       |            | REBOUND (DEADB) by TEAM              |
|                                    | 16:48 |       |            | MISSED FT by STEVENSON,NIEM          |
|                                    | 16:48 |       |            | REBOUND (OFF) by LIVINGSTON, ANTHONY |
|                                    | 16:48 |       |            | SUB IN: TEMPLE,MATTHEW               |
|                                    | 16:48 |       |            | SUB IN: LIVINGSTON,ANTHONY           |
|                                    | 16:48 |       |            | SUB OUT: SMITH,ZACH                  |
|                                    | 16:48 |       |            | SUB OUT: ROSS,AARON                  |
|                                    | 16:42 | 46-44 | H 2        | GOOD! 3PTR by STEVENSON,NIEM         |
|                                    | 16:42 |       |            | ASSIST by EVANS,KEENAN               |
| MISSED 3PTR by MITROU-LONG,NAZ     | 16:32 |       |            |                                      |
|                                    | 16:32 |       |            | REBOUND (DEF) by STEVENSON,NIEM      |
|                                    | 16:22 |       |            | TURNOVER by GRAY,JUSTIN              |
|                                    | 16:22 |       |            | SUB IN: MILLINGHAUS, SHADELL         |
|                                    | 16:22 |       |            | SUB IN: THOMAS, DEVON                |
|                                    | 16:22 |       |            | SUB OUT: STEVENSON,NIEM              |
|                                    | 16:22 |       |            | SUB OUT: EVANS,KEENAN                |
| FOUL by BURTON, DEONTE             | 16:00 |       |            |                                      |
| TURNOVER by BURTON, DEONTE         | 16:00 |       |            |                                      |
|                                    | 15:43 |       |            | MISSED 3PTR by LIVINGSTON, ANTHONY   |
| REBOUND (DEF) by TEAM              | 15:43 |       |            |                                      |
| TIMEOUT MEDIA                      | 15:39 |       |            |                                      |
| MISSED LAYUP by YOUNG,SOLOMON      | 15:39 |       |            |                                      |
| REBOUND (OFF) by YOUNG,SOLOMON     | 15:39 |       |            |                                      |
| (,,,                               | 15:39 |       |            | SUB IN: EVANS,KEENAN                 |
|                                    | 15:39 |       |            | SUB IN: ROSS,AARON                   |
|                                    | 15:39 |       |            | SUB IN: SMITH,ZACH                   |
|                                    | 15:39 |       |            | SUB IN: STEVENSON,NIEM               |
|                                    | 10.38 |       |            | SUB III. STEVENSON,INEW              |

| VISITORS: Iowa State                 | Time  | Score | Margin | HOME: Texas Tech                   |
|--------------------------------------|-------|-------|--------|------------------------------------|
|                                      | 15:39 |       |        | SUB OUT: MILLINGHAUS,SHADELL       |
|                                      | 15:39 |       |        | SUB OUT: TEMPLE, MATTHEW           |
|                                      | 15:39 |       |        | SUB OUT: THOMAS, DEVON             |
|                                      | 15:39 |       |        | SUB OUT: LIVINGSTON, ANTHONY       |
|                                      | 15:30 |       |        | FOUL by STEVENSON, NIEM            |
| GOOD! 3PTR by MITROU-LONG,NAZ        | 15:24 | 46-47 | V 1    |                                    |
|                                      | 15:24 |       |        | MISSED LAYUP by SMITH,ZACH         |
|                                      | 15:24 |       |        | REBOUND (OFF) by TEAM              |
|                                      | 14:46 |       |        | MISSED JUMPER by EVANS, KEENAN     |
| REBOUND (DEF) by TEAM                | 14:46 |       |        |                                    |
|                                      | 14:45 |       |        | SUB IN: THOMAS, DEVON              |
|                                      | 14:45 |       |        | SUB OUT: EVANS,KEENAN              |
| MISSED 3PTR by MORRIS,MONTE          | 14:33 |       |        |                                    |
|                                      | 14:33 |       |        | REBOUND (DEF) by SMITH,ZACH        |
|                                      | 14:10 | 48-47 | H 1    | GOOD! LAYUP by THOMAS, DEVON [PNT] |
| GOOD! LAYUP by MITROU-LONG,NAZ [PNT] | 13:49 | 48-49 | V 1    | , , ,                              |
|                                      | 13:35 | 50-49 | H 1    | GOOD! JUMPER by SMITH,ZACH         |
|                                      | 13:35 |       |        | ASSIST by ROSS,AARON               |
|                                      | 13:09 |       |        | FOUL by STEVENSON,NIEM             |
| GOOD! FT by BURTON, DEONTE           | 13:09 | 50-50 | Т      | •                                  |
| MISSED FT by BURTON,DEONTE           | 13:09 |       |        |                                    |
|                                      | 13:09 |       |        | REBOUND (DEF) by SMITH,ZACH        |
| SUB IN: WEILER-BABB,NICK             | 13:09 |       |        | TIESOONS (SEL ) Sy CMITTI, ENOT    |
| SUB OUT: YOUNG, SOLOMON              | 13:09 |       |        |                                    |
| 30B COT. TOOMA,SOLOMON               | 13:09 |       |        | SUB IN: LIVINGSTON, ANTHONY        |
|                                      |       |       |        |                                    |
|                                      | 13:09 |       |        | SUB IN: EVANS,KEENAN               |
|                                      | 13:09 |       |        | SUB OUT: ROSS,AARON                |
| FOLIN L. BURTON BEONTE               | 13:09 |       |        | SUB OUT: STEVENSON,NIEM            |
| FOUL by BURTON, DEONTE               | 12:53 |       |        | MOSER ET L. OMELITA DA             |
|                                      | 12:53 |       |        | MISSED FT by SMITH,ZACH            |
|                                      | 12:53 |       |        | REBOUND (DEADB) by TEAM            |
|                                      | 12:53 | 51-50 | H 1    | GOOD! FT by SMITH,ZACH             |
| SUB IN: BOWIE, DARRELL               | 12:53 |       |        |                                    |
| SUB OUT: BURTON, DEONTE              | 12:53 |       |        |                                    |
|                                      | 12:30 |       |        | FOUL by THOMAS, DEVON              |
|                                      | 12:30 |       |        | SUB IN: STEVENSON,NIEM             |
|                                      | 12:30 |       |        | SUB OUT: THOMAS, DEVON             |
| GOOD! JUMPER by MORRIS, MONTE        | 12:21 | 51-52 | V 1    |                                    |
|                                      | 12:01 |       |        | MISSED 3PTR by LIVINGSTON, ANTHONY |
| REBOUND (DEF) by MORRIS,MONTE        | 12:01 |       |        |                                    |
| GOOD! 3PTR by WEILER-BABB,NICK       | 11:50 | 51-55 | V 4    |                                    |
| ASSIST by MORRIS,MONTE               | 11:50 |       |        |                                    |
| FOUL by BOWIE, DARRELL               | 11:35 |       |        |                                    |
|                                      | 11:35 |       |        | TIMEOUT MEDIA                      |
|                                      | 11:22 |       |        | MISSED JUMPER by SMITH,ZACH        |
| REBOUND (DEF) by BOWIE, DARRELL      | 11:22 |       |        |                                    |
| GOOD! JUMPER by MORRIS, MONTE        | 10:57 | 51-57 | V 6    |                                    |
|                                      | 10:30 |       |        | MISSED 3PTR by EVANS,KEENAN        |
|                                      | 10:30 |       |        | REBOUND (OFF) by SMITH, ZACH       |
|                                      | 10:25 |       |        | MISSED LAYUP by SMITH, ZACH        |
| REBOUND (DEF) by WEILER-BABB,NICK    | 10:25 |       |        | , -                                |
| GOOD! LAYUP by BOWIE,DARRELL [PNT]   | 10:14 | 51-59 | V 8    |                                    |
| ASSIST by MORRIS, MONTE              | 10:14 |       |        |                                    |
| FOUL by MITROU-LONG,NAZ              | 09:47 |       |        |                                    |
| SUB IN: JACKSON,DONOVAN              | 09:47 |       |        |                                    |
| SUB OUT: MITROU-LONG,NAZ             | 09:47 |       |        |                                    |
| OOD OOT. WITH OUTLONG, INAL          | 09:47 |       |        | SUB IN: THOMAS,DEVON               |
|                                      | 09:47 |       |        |                                    |
|                                      | U3.47 |       |        | SUB IN: MILLINGHAUS,SHADELL        |

| VISITORS: Iowa State              | Time  | Score  | Margin | HOME: Texas Tech                      |
|-----------------------------------|-------|--------|--------|---------------------------------------|
|                                   | 09:47 |        |        | SUB OUT: LIVINGSTON,ANTHONY           |
|                                   | 09:47 |        |        | SUB OUT: EVANS,KEENAN                 |
| FOUL by JACKSON, DONOVAN          | 09:43 |        |        |                                       |
|                                   | 09:43 |        |        | SUB IN: ROSS,AARON                    |
|                                   | 09:43 |        |        | SUB OUT: GRAY,JUSTIN                  |
|                                   | 09:39 | 54-59  | V 5    | GOOD! 3PTR by STEVENSON,NIEM          |
|                                   | 09:39 |        |        | ASSIST by THOMAS, DEVON               |
| GOOD! JUMPER by MORRIS,MONTE      | 09:13 | 54-61  | V 7    | <b>,</b> ,                            |
| TIMEOUT 30SEC                     | 09:10 | 0.0.   |        |                                       |
| TIME 5 1 50525                    | 08:56 |        |        | MISSED 3PTR by STEVENSON,NIEM         |
|                                   | 08:56 |        |        | REBOUND (OFF) by SMITH,ZACH           |
| FOUL by THOMAS,MATT               | 08:52 |        |        | TLEBOOND (OTT) by SWITTI, ZACIT       |
| FOOL BY THOMAS, WATT              | 08:52 |        |        | MISSED ET by SMITH ZACH               |
|                                   |       |        |        | MISSED FT by SMITH,ZACH               |
|                                   | 08:52 | == 0.1 | 1/ 0   | REBOUND (DEADB) by TEAM               |
|                                   | 08:52 | 55-61  | V 6    | GOOD! FT by SMITH,ZACH                |
|                                   | 08:52 |        |        | SUB IN: GRAY, JUSTIN                  |
|                                   | 08:52 |        |        | SUB IN: EVANS,KEENAN                  |
|                                   | 08:52 |        |        | SUB OUT: ROSS,AARON                   |
|                                   | 08:52 |        |        | SUB OUT: STEVENSON,NIEM               |
| MISSED JUMPER by BOWIE, DARRELL   | 08:31 |        |        |                                       |
|                                   | 08:31 |        |        | REBOUND (DEF) by MILLINGHAUS, SHADELL |
|                                   | 08:12 |        |        | MISSED LAYUP by EVANS, KEENAN         |
|                                   | 08:12 |        |        | REBOUND (OFF) by SMITH,ZACH           |
|                                   | 08:09 | 57-61  | V 4    | GOOD! LAYUP by SMITH,ZACH [PNT]       |
| TIMEOUT 30SEC                     | 07:56 |        |        |                                       |
| SUB IN: YOUNG,SOLOMON             | 07:56 |        |        |                                       |
| SUB IN: MITROU-LONG,NAZ           | 07:56 |        |        |                                       |
| SUB IN: BURTON, DEONTE            | 07:56 |        |        |                                       |
| SUB OUT: THOMAS,MATT              | 07:56 |        |        |                                       |
| SUB OUT: BOWIE, DARRELL           | 07:56 |        |        |                                       |
| SUB OUT: WEILER-BABB,NICK         | 07:56 |        |        |                                       |
| , -                               | 07:34 |        |        | FOUL by GRAY, JUSTIN                  |
| GOOD! FT by JACKSON,DONOVAN       | 07:34 | 57-62  | V 5    | 1 332 37 31 11 11 13 13 14            |
| GOOD! FT by JACKSON,DONOVAN       | 07:34 | 57-63  | V 6    |                                       |
| FOUL by MITROU-LONG,NAZ           | 07:34 | 37-03  | V 0    |                                       |
| TOOL BY WITHOU-LONG, NAZ          | 07:24 | E0 60  | V 5    | COOD ET by EVANS KEENAN               |
|                                   |       | 58-63  |        | GOOD! FT by EVANS,KEENAN              |
| OLID IN THOMAS MATT               | 07:24 | 59-63  | V 4    | GOOD! FT by EVANS,KEENAN              |
| SUB IN: THOMAS,MATT               | 07:24 |        |        |                                       |
| SUB OUT: MITROU-LONG,NAZ          | 07:24 |        |        |                                       |
|                                   | 07:24 |        |        | SUB IN: STEVENSON,NIEM                |
|                                   | 07:24 |        |        | SUB OUT: MILLINGHAUS, SHADELL         |
| GOOD! DUNK by YOUNG,SOLOMON [PNT] | 07:11 | 59-65  | V 6    |                                       |
| ASSIST by BURTON, DEONTE          | 07:11 |        |        |                                       |
|                                   | 06:45 |        |        | MISSED 3PTR by THOMAS, DEVON          |
|                                   | 06:45 |        |        | REBOUND (OFF) by GRAY, JUSTIN         |
| FOUL by BURTON, DEONTE            | 06:42 |        |        |                                       |
|                                   | 06:42 |        |        | MISSED FT by GRAY, JUSTIN             |
|                                   | 06:42 |        |        | REBOUND (DEADB) by TEAM               |
|                                   | 06:42 | 60-65  | V 5    | GOOD! FT by GRAY, JUSTIN              |
| SUB IN: WEILER-BABB,NICK          | 06:42 |        |        |                                       |
| SUB OUT: BURTON, DEONTE           | 06:42 |        |        |                                       |
|                                   | 06:42 |        |        | SUB IN: MILLINGHAUS, SHADELL          |
|                                   | 06:42 |        |        | SUB OUT: STEVENSON,NIEM               |
| TURNOVER by MORRIS,MONTE          | 06:24 |        |        | 222 221. 21.21.2014,141214            |
|                                   | 06:23 |        |        | STEAL by THOMAS, DEVON                |
|                                   | 06:23 |        |        |                                       |
| STEAL by IACKSON DONOVAN          |       |        |        | TURNOVER by MILLINGHAUS, SHADELL      |
| STEAL by JACKSON, DONOVAN         | 06:17 |        |        |                                       |
| FOUL by WEILER-BABB,NICK          | 06:01 |        |        |                                       |