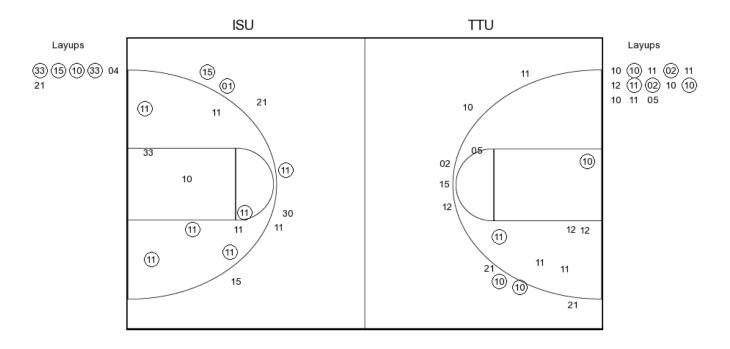

## Iowa State vs Texas Tech 2/20/2017; 8:05 p.m. at Lubbock, TX (United Supermarkets Arena) Period 2 Play-By-Play

| VISITORS: Iowa State               | Time  | Score | Margin     | HOME: Texas Tech                     |
|------------------------------------|-------|-------|------------|--------------------------------------|
|                                    | 19:42 |       |            | MISSED LAYUP by STEVENSON,NIEM       |
| BLOCK by MORRIS,MONTE              | 19:42 |       |            |                                      |
| REBOUND (DEF) by YOUNG, SOLOMON    | 19:39 |       |            |                                      |
| TURNOVER by YOUNG, SOLOMON         | 19:35 |       |            |                                      |
|                                    | 19:34 |       |            | STEAL by STEVENSON,NIEM              |
|                                    | 19:32 | 41-39 | H 2        | GOOD! LAYUP by STEVENSON, NIEM [PNT] |
| MISSED 3PTR by THOMAS,MATT         | 19:14 |       |            |                                      |
|                                    | 19:14 |       |            | REBOUND (DEF) by STEVENSON,NIEM      |
|                                    | 18:58 |       |            | MISSED JUMPER by EVANS, KEENAN       |
| REBOUND (DEF) by BURTON, DEONTE    | 18:58 |       |            |                                      |
| MISSED 3PTR by BURTON, DEONTE      | 18:50 |       |            |                                      |
| REBOUND (OFF) by THOMAS,MATT       | 18:50 |       |            |                                      |
| , ,                                | 18:30 |       |            | FOUL by ROSS,AARON                   |
| MISSED FT by BURTON, DEONTE        | 18:30 |       |            | •                                    |
| REBOUND (DEADB) by TEAM            | 18:30 |       |            |                                      |
| GOOD! FT by BURTON, DEONTE         | 18:30 | 41-40 | H 1        |                                      |
| 300211                             | 18:08 |       |            | MISSED 3PTR by ROSS,AARON            |
| REBOUND (DEF) by MITROU-LONG,NAZ   | 18:08 |       |            | MIGGED OF THE BY TIGGES, I WHEN      |
| GOOD! DUNK by YOUNG, SOLOMON [PNT] | 17:51 | 41-42 | V 1        |                                      |
| ASSIST by MORRIS, MONTE            | 17:51 | 71 72 | <b>v</b> . |                                      |
| ASSIST by MOTITIO, MONTE           | 17:31 |       |            | MISSED 3PTR by SMITH,ZACH            |
|                                    | 17:32 |       |            | ·                                    |
|                                    |       | 40.40 | 11.4       | REBOUND (OFF) by STEVENSON,NIEM      |
| COOR HIMPER IN MORRIO MONTE        | 17:18 | 43-42 | H 1        | GOOD! TIPIN by STEVENSON,NIEM [PNT]  |
| GOOD! JUMPER by MORRIS,MONTE       | 17:06 | 43-44 | V 1        |                                      |
| FOUL by YOUNG, SOLOMON             | 16:48 |       |            |                                      |
|                                    | 16:48 |       |            | MISSED FT by STEVENSON,NIEM          |
|                                    | 16:48 |       |            | REBOUND (DEADB) by TEAM              |
|                                    | 16:48 |       |            | MISSED FT by STEVENSON,NIEM          |
|                                    | 16:48 |       |            | REBOUND (OFF) by LIVINGSTON, ANTHONY |
|                                    | 16:48 |       |            | SUB IN: TEMPLE,MATTHEW               |
|                                    | 16:48 |       |            | SUB IN: LIVINGSTON,ANTHONY           |
|                                    | 16:48 |       |            | SUB OUT: SMITH,ZACH                  |
|                                    | 16:48 |       |            | SUB OUT: ROSS,AARON                  |
|                                    | 16:42 | 46-44 | H 2        | GOOD! 3PTR by STEVENSON,NIEM         |
|                                    | 16:42 |       |            | ASSIST by EVANS,KEENAN               |
| MISSED 3PTR by MITROU-LONG,NAZ     | 16:32 |       |            |                                      |
|                                    | 16:32 |       |            | REBOUND (DEF) by STEVENSON,NIEM      |
|                                    | 16:22 |       |            | TURNOVER by GRAY,JUSTIN              |
|                                    | 16:22 |       |            | SUB IN: MILLINGHAUS, SHADELL         |
|                                    | 16:22 |       |            | SUB IN: THOMAS, DEVON                |
|                                    | 16:22 |       |            | SUB OUT: STEVENSON,NIEM              |
|                                    | 16:22 |       |            | SUB OUT: EVANS,KEENAN                |
| FOUL by BURTON, DEONTE             | 16:00 |       |            |                                      |
| TURNOVER by BURTON, DEONTE         | 16:00 |       |            |                                      |
|                                    | 15:43 |       |            | MISSED 3PTR by LIVINGSTON, ANTHONY   |
| REBOUND (DEF) by TEAM              | 15:43 |       |            |                                      |
| TIMEOUT MEDIA                      | 15:39 |       |            |                                      |
| MISSED LAYUP by YOUNG,SOLOMON      | 15:39 |       |            |                                      |
| REBOUND (OFF) by YOUNG,SOLOMON     | 15:39 |       |            |                                      |
| (,,,                               | 15:39 |       |            | SUB IN: EVANS,KEENAN                 |
|                                    | 15:39 |       |            | SUB IN: ROSS,AARON                   |
|                                    | 15:39 |       |            | SUB IN: SMITH,ZACH                   |
|                                    | 15:39 |       |            | SUB IN: STEVENSON,NIEM               |
|                                    | 10.38 |       |            | SUB III. STEVENSON,INEW              |

| VISITORS: Iowa State                 | Time  | Score | Margin | HOME: Texas Tech                   |
|--------------------------------------|-------|-------|--------|------------------------------------|
|                                      | 15:39 |       |        | SUB OUT: MILLINGHAUS,SHADELL       |
|                                      | 15:39 |       |        | SUB OUT: TEMPLE, MATTHEW           |
|                                      | 15:39 |       |        | SUB OUT: THOMAS, DEVON             |
|                                      | 15:39 |       |        | SUB OUT: LIVINGSTON, ANTHONY       |
|                                      | 15:30 |       |        | FOUL by STEVENSON, NIEM            |
| GOOD! 3PTR by MITROU-LONG,NAZ        | 15:24 | 46-47 | V 1    |                                    |
|                                      | 15:24 |       |        | MISSED LAYUP by SMITH,ZACH         |
|                                      | 15:24 |       |        | REBOUND (OFF) by TEAM              |
|                                      | 14:46 |       |        | MISSED JUMPER by EVANS, KEENAN     |
| REBOUND (DEF) by TEAM                | 14:46 |       |        |                                    |
|                                      | 14:45 |       |        | SUB IN: THOMAS, DEVON              |
|                                      | 14:45 |       |        | SUB OUT: EVANS,KEENAN              |
| MISSED 3PTR by MORRIS,MONTE          | 14:33 |       |        |                                    |
|                                      | 14:33 |       |        | REBOUND (DEF) by SMITH,ZACH        |
|                                      | 14:10 | 48-47 | H 1    | GOOD! LAYUP by THOMAS, DEVON [PNT] |
| GOOD! LAYUP by MITROU-LONG,NAZ [PNT] | 13:49 | 48-49 | V 1    | , , ,                              |
|                                      | 13:35 | 50-49 | H 1    | GOOD! JUMPER by SMITH,ZACH         |
|                                      | 13:35 |       |        | ASSIST by ROSS,AARON               |
|                                      | 13:09 |       |        | FOUL by STEVENSON,NIEM             |
| GOOD! FT by BURTON, DEONTE           | 13:09 | 50-50 | Т      | •                                  |
| MISSED FT by BURTON,DEONTE           | 13:09 |       |        |                                    |
|                                      | 13:09 |       |        | REBOUND (DEF) by SMITH,ZACH        |
| SUB IN: WEILER-BABB,NICK             | 13:09 |       |        | TIESOONS (SEL ) Sy CMITTI, ENOT    |
| SUB OUT: YOUNG, SOLOMON              | 13:09 |       |        |                                    |
| 30B COT. TOOMA,SOLOMON               | 13:09 |       |        | SUB IN: LIVINGSTON, ANTHONY        |
|                                      |       |       |        |                                    |
|                                      | 13:09 |       |        | SUB IN: EVANS,KEENAN               |
|                                      | 13:09 |       |        | SUB OUT: ROSS,AARON                |
| FOLIN L. BURTON BEONTE               | 13:09 |       |        | SUB OUT: STEVENSON,NIEM            |
| FOUL by BURTON, DEONTE               | 12:53 |       |        | MOSER ET L. OMELITA DA             |
|                                      | 12:53 |       |        | MISSED FT by SMITH,ZACH            |
|                                      | 12:53 |       |        | REBOUND (DEADB) by TEAM            |
|                                      | 12:53 | 51-50 | H 1    | GOOD! FT by SMITH,ZACH             |
| SUB IN: BOWIE, DARRELL               | 12:53 |       |        |                                    |
| SUB OUT: BURTON, DEONTE              | 12:53 |       |        |                                    |
|                                      | 12:30 |       |        | FOUL by THOMAS, DEVON              |
|                                      | 12:30 |       |        | SUB IN: STEVENSON,NIEM             |
|                                      | 12:30 |       |        | SUB OUT: THOMAS, DEVON             |
| GOOD! JUMPER by MORRIS, MONTE        | 12:21 | 51-52 | V 1    |                                    |
|                                      | 12:01 |       |        | MISSED 3PTR by LIVINGSTON, ANTHONY |
| REBOUND (DEF) by MORRIS,MONTE        | 12:01 |       |        |                                    |
| GOOD! 3PTR by WEILER-BABB,NICK       | 11:50 | 51-55 | V 4    |                                    |
| ASSIST by MORRIS,MONTE               | 11:50 |       |        |                                    |
| FOUL by BOWIE, DARRELL               | 11:35 |       |        |                                    |
|                                      | 11:35 |       |        | TIMEOUT MEDIA                      |
|                                      | 11:22 |       |        | MISSED JUMPER by SMITH,ZACH        |
| REBOUND (DEF) by BOWIE, DARRELL      | 11:22 |       |        |                                    |
| GOOD! JUMPER by MORRIS, MONTE        | 10:57 | 51-57 | V 6    |                                    |
|                                      | 10:30 |       |        | MISSED 3PTR by EVANS,KEENAN        |
|                                      | 10:30 |       |        | REBOUND (OFF) by SMITH, ZACH       |
|                                      | 10:25 |       |        | MISSED LAYUP by SMITH, ZACH        |
| REBOUND (DEF) by WEILER-BABB,NICK    | 10:25 |       |        | , -                                |
| GOOD! LAYUP by BOWIE,DARRELL [PNT]   | 10:14 | 51-59 | V 8    |                                    |
| ASSIST by MORRIS, MONTE              | 10:14 |       |        |                                    |
| FOUL by MITROU-LONG,NAZ              | 09:47 |       |        |                                    |
| SUB IN: JACKSON,DONOVAN              | 09:47 |       |        |                                    |
| SUB OUT: MITROU-LONG,NAZ             | 09:47 |       |        |                                    |
| OOD OOT. WITH OUTLONG, INAL          | 09:47 |       |        | SUB IN: THOMAS,DEVON               |
|                                      | 09:47 |       |        |                                    |
|                                      | U3.47 |       |        | SUB IN: MILLINGHAUS,SHADELL        |

| VISITORS: Iowa State              | Time  | Score  | Margin | HOME: Texas Tech                      |
|-----------------------------------|-------|--------|--------|---------------------------------------|
|                                   | 09:47 |        |        | SUB OUT: LIVINGSTON,ANTHONY           |
|                                   | 09:47 |        |        | SUB OUT: EVANS,KEENAN                 |
| FOUL by JACKSON, DONOVAN          | 09:43 |        |        |                                       |
|                                   | 09:43 |        |        | SUB IN: ROSS,AARON                    |
|                                   | 09:43 |        |        | SUB OUT: GRAY,JUSTIN                  |
|                                   | 09:39 | 54-59  | V 5    | GOOD! 3PTR by STEVENSON,NIEM          |
|                                   | 09:39 |        |        | ASSIST by THOMAS, DEVON               |
| GOOD! JUMPER by MORRIS,MONTE      | 09:13 | 54-61  | V 7    | <b>,</b> ,                            |
| TIMEOUT 30SEC                     | 09:10 | 0.0.   |        |                                       |
| TIME 5 1 50525                    | 08:56 |        |        | MISSED 3PTR by STEVENSON,NIEM         |
|                                   | 08:56 |        |        | REBOUND (OFF) by SMITH,ZACH           |
| FOUL by THOMAS,MATT               | 08:52 |        |        | TLEBOOND (OTT) by SWITTI, ZACIT       |
| FOOL BY THOMAS, WATT              | 08:52 |        |        | MISSED ET by SMITH ZACH               |
|                                   |       |        |        | MISSED FT by SMITH,ZACH               |
|                                   | 08:52 | == 0.1 | 1/ 0   | REBOUND (DEADB) by TEAM               |
|                                   | 08:52 | 55-61  | V 6    | GOOD! FT by SMITH,ZACH                |
|                                   | 08:52 |        |        | SUB IN: GRAY, JUSTIN                  |
|                                   | 08:52 |        |        | SUB IN: EVANS,KEENAN                  |
|                                   | 08:52 |        |        | SUB OUT: ROSS,AARON                   |
|                                   | 08:52 |        |        | SUB OUT: STEVENSON,NIEM               |
| MISSED JUMPER by BOWIE, DARRELL   | 08:31 |        |        |                                       |
|                                   | 08:31 |        |        | REBOUND (DEF) by MILLINGHAUS, SHADELL |
|                                   | 08:12 |        |        | MISSED LAYUP by EVANS, KEENAN         |
|                                   | 08:12 |        |        | REBOUND (OFF) by SMITH,ZACH           |
|                                   | 08:09 | 57-61  | V 4    | GOOD! LAYUP by SMITH,ZACH [PNT]       |
| TIMEOUT 30SEC                     | 07:56 |        |        |                                       |
| SUB IN: YOUNG,SOLOMON             | 07:56 |        |        |                                       |
| SUB IN: MITROU-LONG,NAZ           | 07:56 |        |        |                                       |
| SUB IN: BURTON, DEONTE            | 07:56 |        |        |                                       |
| SUB OUT: THOMAS,MATT              | 07:56 |        |        |                                       |
| SUB OUT: BOWIE, DARRELL           | 07:56 |        |        |                                       |
| SUB OUT: WEILER-BABB,NICK         | 07:56 |        |        |                                       |
| , -                               | 07:34 |        |        | FOUL by GRAY, JUSTIN                  |
| GOOD! FT by JACKSON,DONOVAN       | 07:34 | 57-62  | V 5    | 1 332 37 31 11 11 13 13 14            |
| GOOD! FT by JACKSON,DONOVAN       | 07:34 | 57-63  | V 6    |                                       |
| FOUL by MITROU-LONG,NAZ           | 07:34 | 37-03  | V 0    |                                       |
| TOOL BY WITHOU-LONG, NAZ          | 07:24 | E0 60  | V 5    | COOD ET by EVANS KEENAN               |
|                                   |       | 58-63  |        | GOOD! FT by EVANS,KEENAN              |
| OLID IN THOMAS MATT               | 07:24 | 59-63  | V 4    | GOOD! FT by EVANS,KEENAN              |
| SUB IN: THOMAS,MATT               | 07:24 |        |        |                                       |
| SUB OUT: MITROU-LONG,NAZ          | 07:24 |        |        |                                       |
|                                   | 07:24 |        |        | SUB IN: STEVENSON,NIEM                |
|                                   | 07:24 |        |        | SUB OUT: MILLINGHAUS, SHADELL         |
| GOOD! DUNK by YOUNG,SOLOMON [PNT] | 07:11 | 59-65  | V 6    |                                       |
| ASSIST by BURTON, DEONTE          | 07:11 |        |        |                                       |
|                                   | 06:45 |        |        | MISSED 3PTR by THOMAS, DEVON          |
|                                   | 06:45 |        |        | REBOUND (OFF) by GRAY, JUSTIN         |
| FOUL by BURTON, DEONTE            | 06:42 |        |        |                                       |
|                                   | 06:42 |        |        | MISSED FT by GRAY, JUSTIN             |
|                                   | 06:42 |        |        | REBOUND (DEADB) by TEAM               |
|                                   | 06:42 | 60-65  | V 5    | GOOD! FT by GRAY, JUSTIN              |
| SUB IN: WEILER-BABB,NICK          | 06:42 |        |        |                                       |
| SUB OUT: BURTON, DEONTE           | 06:42 |        |        |                                       |
|                                   | 06:42 |        |        | SUB IN: MILLINGHAUS, SHADELL          |
|                                   | 06:42 |        |        | SUB OUT: STEVENSON,NIEM               |
| TURNOVER by MORRIS,MONTE          | 06:24 |        |        | 222 221. 21.21.2014,141214            |
|                                   | 06:23 |        |        | STEAL by THOMAS, DEVON                |
|                                   | 06:23 |        |        |                                       |
| STEAL by IACKSON DONOVAN          |       |        |        | TURNOVER by MILLINGHAUS, SHADELL      |
| STEAL by JACKSON, DONOVAN         | 06:17 |        |        |                                       |
| FOUL by WEILER-BABB,NICK          | 06:01 |        |        |                                       |