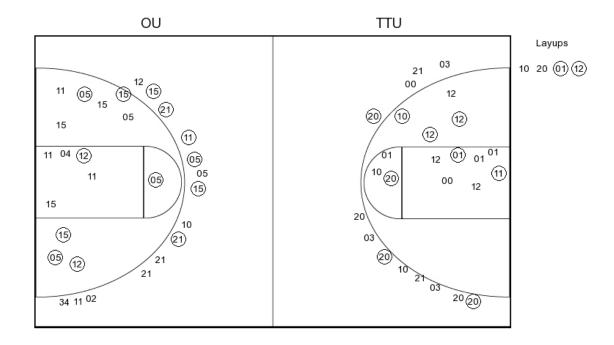

## Oklahoma vs Texas Tech 2/4/2017; 6:05 p.m. at Lubbock, TX (United Supermarkets Arena) Period 1 Play-By-Play

| VISITORS: Oklahoma                      | Time  | Score | Margin | HOME: Texas Tech                        |
|-----------------------------------------|-------|-------|--------|-----------------------------------------|
| MISSED JUMPER by LATTIN,KHADEEM         | 19:41 |       |        |                                         |
|                                         | 19:41 |       |        | REBOUND (DEF) by STEVENSON,NIEM         |
|                                         | 19:23 | 2-0   | H 2    | GOOD! JUMPER by GRAY, JUSTIN            |
|                                         | 19:23 |       |        | ASSIST by EVANS,KEENAN                  |
| MISSED 3PTR by WOODARD,JORDAN           | 19:04 |       |        |                                         |
| REBOUND (OFF) by DOOLITTLE,KRISTIAN     | 19:04 |       |        |                                         |
|                                         | 19:00 |       |        | FOUL by SMITH,ZACH                      |
| GOOD! FT by DOOLITTLE,KRISTIAN          | 19:00 | 2-1   | H 1    |                                         |
| GOOD! FT by DOOLITTLE,KRISTIAN          | 19:00 | 2-2   | Т      |                                         |
|                                         | 19:00 |       |        | SUB IN: ROSS,AARON                      |
|                                         | 19:00 |       |        | SUB OUT: SMITH,ZACH                     |
|                                         | 18:35 | 4-2   | H 2    | GOOD! JUMPER by EVANS, KEENAN [PNT]     |
| GOOD! LAYUP by ODOMES,RASHARD [PNT]     | 18:11 | 4-4   | Т      |                                         |
|                                         | 18:11 |       |        | FOUL by EVANS,KEENAN                    |
| GOOD! FT by ODOMES,RASHARD              | 18:11 | 4-5   | V 1    |                                         |
|                                         | 18:11 |       |        | SUB IN: THOMAS, DEVON                   |
|                                         | 18:11 |       |        | SUB OUT: EVANS,KEENAN                   |
|                                         | 17:57 |       |        | MISSED 3PTR by LIVINGSTON, ANTHONY      |
| REBOUND (DEF) by MCGUSTY,KAMERON        | 17:57 |       |        | ,                                       |
| GOOD! 3PTR by MCGUSTY,KAMERON           | 17:47 | 4-8   | V 4    |                                         |
| •                                       | 17:19 |       |        | MISSED JUMPER by ROSS,AARON             |
| REBOUND (DEF) by WOODARD, JORDAN        | 17:19 |       |        | , i                                     |
| MISSED 3PTR by MCGUSTY,KAMERON          | 17:13 |       |        |                                         |
| , ,                                     | 17:13 |       |        | REBOUND (DEF) by STEVENSON,NIEM         |
|                                         | 16:57 | 6-8   | V 2    | GOOD! JUMPER by GRAY, JUSTIN            |
| TURNOVER by MCGUSTY,KAMERON             | 16:25 |       |        | , , , , , , , , , , , , , , , , , , , , |
| , ,                                     | 16:25 |       |        | SUB IN: EVANS,KEENAN                    |
|                                         | 16:25 |       |        | SUB IN: SMITH,ZACH                      |
|                                         | 16:25 |       |        | SUB OUT: STEVENSON,NIEM                 |
|                                         | 16:25 |       |        | SUB OUT: LIVINGSTON, ANTHONY            |
|                                         | 16:03 | 8-8   | Т      | GOOD! JUMPER by ROSS,AARON              |
| MISSED JUMPER by ODOMES,RASHARD         | 15:46 |       |        | ,,                                      |
|                                         | 15:46 |       |        | REBOUND (DEF) by SMITH,ZACH             |
|                                         | 15:37 | 10-8  | H 2    | GOOD! JUMPER by EVANS,KEENAN            |
| MISSED JUMPER by WOODARD,JORDAN         | 15:16 |       |        |                                         |
| REBOUND (OFF) by LATTIN,KHADEEM         | 15:16 |       |        |                                         |
| MISSED LAYUP by LATTIN,KHADEEM          | 15:15 |       |        |                                         |
|                                         | 15:15 |       |        | BLOCK by SMITH,ZACH                     |
| REBOUND (OFF) by LATTIN,KHADEEM         | 15:14 |       |        | BEGGING GIIII I,ENGTI                   |
| TIMEOUT media                           | 15:14 |       |        |                                         |
| SUB IN: JAMES, CHRISTIAN                | 15:14 |       |        |                                         |
| SUB IN: BUFORD,DANTE                    | 15:14 |       |        |                                         |
| SUB OUT: ODOMES,RASHARD                 | 15:14 |       |        |                                         |
| SUB OUT: DOOLITTLE,KRISTIAN             | 15:14 |       |        |                                         |
| GOOD! JUMPER by WOODARD, JORDAN         | 15:06 | 10-10 | Т      |                                         |
| GOOD, COMITE LITTLY WOODAILD, CONDAIN   | 14:41 | 10-10 |        | MISSED LAYUP by ROSS,AARON              |
| REBOUND (DEF) by JAMES, CHRISTIAN       | 14:41 |       |        | MICOLD EATOR BY FICOG, AARTON           |
| TEBOOTID (DEI ) DY UNIVIEG, OTHERS TIME | 14:41 |       |        | FOUL by ROSS,AARON                      |
| GOOD! FT by LATTIN,KHADEEM              | 14:32 | 10-11 | V 1    | TOOL BY TIOSS,AARION                    |
| MISSED FT by LATTIN,KHADEEM             | 14:32 | 10-11 | v I    |                                         |
| MIGGED I I DY LATTIN, MIADEEN           | 14:32 |       |        | REBOUND (DEF) by SMITH,ZACH             |
|                                         | 14:32 |       |        | SUB IN: STEVENSON,NIEM                  |
|                                         | 14:32 |       |        |                                         |
|                                         | 14:32 |       |        | SUB IN: LIVINGSTON, ANTHONY             |

| VISITORS: Oklahoma                                                                                         | Time           | Score | Margin | HOME: Texas Tech                      |
|------------------------------------------------------------------------------------------------------------|----------------|-------|--------|---------------------------------------|
|                                                                                                            | 14:32          |       |        | SUB OUT: ROSS,AARON                   |
|                                                                                                            | 14:32          |       |        | SUB OUT: THOMAS, DEVON                |
|                                                                                                            | 14:03          |       |        | MISSED 3PTR by STEVENSON,NIEM         |
| REBOUND (DEF) by WOODARD,JORDAN                                                                            | 14:03          |       |        |                                       |
| MISSED 3PTR by BUFORD,DANTE                                                                                | 13:51          |       |        |                                       |
|                                                                                                            | 13:51          |       |        | REBOUND (DEF) by GRAY, JUSTIN         |
|                                                                                                            | 13:33          | 13-11 | H 2    | GOOD! 3PTR by GRAY, JUSTIN            |
|                                                                                                            | 13:33          |       |        | ASSIST by EVANS,KEENAN                |
| GOOD! 3PTR by MCGUSTY,KAMERON                                                                              | 13:09          | 13-14 | V 1    | Addid't by EVANO, NEENAN              |
|                                                                                                            |                | 13-14 | VI     |                                       |
| ASSIST by LATTIN,KHADEEM                                                                                   | 13:09          |       |        |                                       |
|                                                                                                            | 12:50          |       |        | MISSED 3PTR by EVANS,KEENAN           |
|                                                                                                            | 12:50          |       |        | REBOUND (OFF) by GRAY, JUSTIN         |
|                                                                                                            | 12:42          | 15-14 | H 1    | GOOD! DUNK by SMITH,ZACH [PNT]        |
| MISSED LAYUP by WOODARD,JORDAN                                                                             | 12:32          |       |        |                                       |
| REBOUND (DEADB) by TEAM                                                                                    | 12:32          |       |        |                                       |
|                                                                                                            | 12:27          |       |        | FOUL by EVANS,KEENAN                  |
| SUB IN: STRONG-MOORE,DARRION                                                                               | 12:27          |       |        | •                                     |
| SUB IN: MCNEACE, JAMUNI                                                                                    | 12:27          |       |        |                                       |
| SUB OUT: WOODARD, JORDAN                                                                                   | 12:27          |       |        |                                       |
| •                                                                                                          |                |       |        |                                       |
| SUB OUT: LATTIN,KHADEEM                                                                                    | 12:27          |       |        | OUD IN TEND E MATERIE                 |
|                                                                                                            | 12:27          |       |        | SUB IN: TEMPLE,MATTHEW                |
|                                                                                                            | 12:27          |       |        | SUB IN: ROSS,AARON                    |
|                                                                                                            | 12:27          |       |        | SUB IN: THOMAS, DEVON                 |
|                                                                                                            | 12:27          |       |        | SUB OUT: EVANS,KEENAN                 |
|                                                                                                            | 12:27          |       |        | SUB OUT: SMITH,ZACH                   |
|                                                                                                            | 12:27          |       |        | SUB OUT: LIVINGSTON, ANTHONY          |
| FOUL by MCNEACE,JAMUNI                                                                                     | 12:16          |       |        |                                       |
| TURNOVER by MCNEACE, JAMUNI                                                                                | 12:16          |       |        |                                       |
|                                                                                                            | 11:59          |       |        | MISSED 3PTR by TEMPLE,MATTHEW         |
| REBOUND (DEF) by JAMES,CHRISTIAN                                                                           | 11:59          |       |        | WIGGES OF THE SY TENIN EE, WITH THEVE |
|                                                                                                            |                |       |        |                                       |
| MISSED 3PTR by JAMES,CHRISTIAN                                                                             | 11:36          |       |        | DEDOLIND (DEE) L. OTEVENOON MEN       |
|                                                                                                            | 11:36          |       |        | REBOUND (DEF) by STEVENSON,NIEM       |
| FOUL by STRONG-MOORE, DARRION                                                                              | 11:27          |       |        |                                       |
|                                                                                                            | 11:27          |       |        | TIMEOUT MEDIA                         |
| SUB IN: LATTIN,KHADEEM                                                                                     | 11:27          |       |        |                                       |
| SUB IN: ODOMES,RASHARD                                                                                     | 11:27          |       |        |                                       |
| SUB OUT: MCNEACE,JAMUNI                                                                                    | 11:27          |       |        |                                       |
| SUB OUT: MCGUSTY,KAMERON                                                                                   | 11:27          |       |        |                                       |
| ·                                                                                                          | 11:27          |       |        | SUB IN: MILLINGHAUS, SHADELL          |
|                                                                                                            | 11:27          |       |        | SUB OUT: STEVENSON,NIEM               |
|                                                                                                            |                | 17 14 | Ца     | ,                                     |
| MICCED OPTO In PUICOPD DANTE                                                                               | 11:13          | 17-14 | H 3    | GOOD! JUMPER by ROSS,AARON            |
| MISSED 3PTR by BUFORD,DANTE                                                                                | 10:38          |       |        |                                       |
| REBOUND (OFF) by LATTIN,KHADEEM                                                                            | 10:38          |       |        |                                       |
|                                                                                                            | 10:23          |       |        | FOUL by TEMPLE,MATTHEW                |
| SUB IN: DOOLITTLE,KRISTIAN                                                                                 | 10:23          |       |        |                                       |
| SUB OUT: BUFORD,DANTE                                                                                      | 10:23          |       |        |                                       |
|                                                                                                            | 10:23          |       |        | SUB IN: LIVINGSTON, ANTHONY           |
|                                                                                                            | 10:23          |       |        | SUB IN: STEVENSON,NIEM                |
|                                                                                                            | 10:23          |       |        | SUB OUT: TEMPLE,MATTHEW               |
|                                                                                                            | 10:23          |       |        | SUB OUT: MILLINGHAUS,SHADELL          |
| MISSED 2DTD by IAMES CUDISTIAN                                                                             |                |       |        | GOD GOT. WILLING! IAGG, SI IADELL     |
| MISSED 3PTR by JAMES,CHRISTIAN                                                                             | 10:13          |       |        | DEDOLIND (DEE) by OTEVENOON NIEM      |
|                                                                                                            | 10:13          |       |        | REBOUND (DEF) by STEVENSON,NIEM       |
|                                                                                                            | 10:00          | 20-14 | H 6    | GOOD! 3PTR by ROSS,AARON              |
|                                                                                                            |                |       |        | ASSIST by THOMAS, DEVON               |
|                                                                                                            | 10:00          |       |        | Accier by Aneith te;BEVOIT            |
| MISSED JUMPER by STRONG-MOORE,DARRION                                                                      | 10:00<br>09:40 |       |        | neder by memne,bever                  |
| •                                                                                                          |                |       |        | 7,000 by 11,011,70,5210.10            |
| MISSED JUMPER by STRONG-MOORE,DARRION<br>REBOUND (OFF) by LATTIN,KHADEEM<br>MISSED 3PTR by JAMES,CHRISTIAN | 09:40          |       |        | 7,000 by 11,011,70,5210.10            |

| VISITORS: Oklahoma                      | Time  | Score | Margin | HOME: Texas Tech                                                       |
|-----------------------------------------|-------|-------|--------|------------------------------------------------------------------------|
|                                         | 09:26 | 23-14 | H 9    | GOOD! 3PTR by LIVINGSTON,ANTHONY                                       |
|                                         | 09:26 |       |        | ASSIST by STEVENSON, NIEM                                              |
|                                         | 09:09 |       |        | FOUL by THOMAS, DEVON                                                  |
| SUB IN: MCGUSTY,KAMERON                 | 09:08 |       |        |                                                                        |
| SUB IN: MCNEACE, JAMUNI                 | 09:08 |       |        |                                                                        |
| SUB OUT: JAMES, CHRISTIAN               | 09:08 |       |        |                                                                        |
| SUB OUT: LATTIN,KHADEEM                 | 09:08 |       |        |                                                                        |
|                                         | 09:08 |       |        | SUB IN: SMITH,ZACH                                                     |
|                                         | 09:08 |       |        | SUB OUT: ROSS,AARON                                                    |
| MISSED LAYUP by MCGUSTY,KAMERON         | 08:53 |       |        |                                                                        |
|                                         | 08:53 |       |        | BLOCK by GRAY,JUSTIN                                                   |
| REBOUND (OFF) by TEAM                   | 08:53 |       |        |                                                                        |
| MISSED 3PTR by STRONG-MOORE, DARRION    | 08:43 |       |        |                                                                        |
| ,                                       | 08:43 |       |        | REBOUND (DEF) by STEVENSON,NIEM                                        |
|                                         | 08:27 |       |        | MISSED 3PTR by THOMAS,DEVON                                            |
| REBOUND (DEF) by DOOLITTLE,KRISTIAN     | 08:27 |       |        |                                                                        |
| MISSED 3PTR by MCGUSTY,KAMERON          | 08:16 |       |        |                                                                        |
| WIGGED OF THE BY WIGGED FIRST WILLIAM   | 08:16 |       |        | REBOUND (DEF) by GRAY, JUSTIN                                          |
|                                         | 08:08 |       |        | MISSED LAYUP by THOMAS, DEVON                                          |
| BLOCK by MCNEACE, JAMUNI                | 08:08 |       |        | WIGOLD EATOR BY THOMAG, DEVOIN                                         |
| BLOCK by MONEAGE, JAMONI                | 08:06 |       |        | DEBOLIND (OEE) by SMITH 7ACH                                           |
|                                         |       |       |        | REBOUND (OFF) by SMITH,ZACH                                            |
| DEDOLIND (DEE) by DOOLITTLE ((DIOTIAN)  | 08:03 |       |        | MISSED 3PTR by LIVINGSTON,ANTHONY                                      |
| REBOUND (DEF) by DOOLITTLE,KRISTIAN     | 08:03 |       |        |                                                                        |
| MISSED LAYUP by ODOMES,RASHARD          | 07:36 |       |        |                                                                        |
| REBOUND (OFF) by ODOMES,RASHARD         | 07:36 |       |        |                                                                        |
| TURNOVER by TEAM                        | 07:30 |       |        |                                                                        |
|                                         | 07:30 |       |        | TIMEOUT media                                                          |
| SUB IN: WOODARD, JORDAN                 | 07:30 |       |        |                                                                        |
| SUB IN: BUFORD, DANTE                   | 07:30 |       |        |                                                                        |
| SUB OUT: MCGUSTY,KAMERON                | 07:30 |       |        |                                                                        |
| SUB OUT: STRONG-MOORE, DARRION          | 07:30 |       |        |                                                                        |
|                                         | 07:30 |       |        | SUB IN: ROSS,AARON                                                     |
|                                         | 07:30 |       |        | SUB IN: MILLINGHAUS, SHADELL                                           |
|                                         | 07:30 |       |        | SUB OUT: LIVINGSTON, ANTHONY                                           |
|                                         | 07:30 |       |        | SUB OUT: STEVENSON,NIEM                                                |
|                                         | 07:16 |       |        | TURNOVER by ROSS,AARON                                                 |
| STEAL by ODOMES,RASHARD                 | 07:14 |       |        |                                                                        |
| GOOD! LAYUP by ODOMES,RASHARD [PNT]     | 07:04 | 23-16 | H 7    |                                                                        |
|                                         | 06:43 |       |        | MISSED JUMPER by GRAY, JUSTIN                                          |
|                                         | 06:43 |       |        | REBOUND (OFF) by SMITH, ZACH                                           |
|                                         | 06:29 |       |        | MISSED LAYUP by MILLINGHAUS, SHADELL                                   |
| BLOCK by MCNEACE, JAMUNI                | 06:29 |       |        |                                                                        |
|                                         | 06:29 |       |        | REBOUND (OFF) by TEAM                                                  |
|                                         | 06:29 |       |        | SUB IN: STEVENSON,NIEM                                                 |
|                                         | 06:29 |       |        | SUB IN: LIVINGSTON, ANTHONY                                            |
|                                         | 06:29 |       |        | SUB OUT: ROSS,AARON                                                    |
|                                         | 06:29 |       |        | SUB OUT: MILLINGHAUS, SHADELL                                          |
|                                         | 06:22 | 26-16 | H 10   | GOOD! 3PTR by SMITH,ZACH                                               |
|                                         | 06:22 |       |        | ASSIST by STEVENSON,NIEM                                               |
| FOUL by MCNEACE, JAMUNI                 | 06:06 |       |        | , teeler 2 <b>,</b> er <u>er er e</u> |
| TURNOVER by MCNEACE, JAMUNI             | 06:06 |       |        |                                                                        |
| SUB IN: LATTIN,KHADEEM                  | 06:06 |       |        |                                                                        |
| SUB OUT: MCNEACE, JAMUNI                | 06:06 |       |        |                                                                        |
| GGD GGT. INIGINEAGE, DAINIGINI          | 05:52 |       |        | MISSED JUMPER by SMITH,ZACH                                            |
| REPOLIND (DEE) by TEAM                  | 05:52 |       |        | INIOSED JUINIPER DY SIVITA,ZACH                                        |
| REBOUND (DEF) by TEAM                   |       | 06.10 | μо     |                                                                        |
| GOOD! LAYUP by DOOLITTLE,KRISTIAN [PNT] | 05:26 | 26-18 | H 8    |                                                                        |
| ASSIST by WOODARD,JORDAN                | 05:26 |       |        | MICOED OPEN CRAY HICTIN                                                |
|                                         | 04:54 |       |        | MISSED 3PTR by GRAY,JUSTIN                                             |

| VISITORS: Oklahoma                  | Time  | Score | Margin | HOME: Texas Tech                  |
|-------------------------------------|-------|-------|--------|-----------------------------------|
| REBOUND (DEF) by WOODARD,JORDAN     | 04:54 |       |        |                                   |
| GOOD! 3PTR by MCGUSTY,KAMERON       | 04:44 | 26-21 | H 5    |                                   |
| ASSIST by WOODARD,JORDAN            | 04:44 |       |        |                                   |
|                                     | 04:16 |       |        | MISSED 3PTR by SMITH,ZACH         |
|                                     | 04:16 |       |        | REBOUND (OFF) by BRANDSMA, THOMAS |
| FOUL by DOOLITTLE,KRISTIAN          | 04:12 |       |        |                                   |
|                                     | 04:12 |       |        | SUB IN: MILLINGHAUS, SHADELL      |
|                                     | 04:12 |       |        | SUB IN: BRANDSMA,THOMAS           |
|                                     | 04:12 |       |        | SUB IN: ROSS,AARON                |
|                                     | 04:12 |       |        | SUB OUT: SMITH,ZACH               |
|                                     | 04:12 |       |        | SUB OUT: GRAY,JUSTIN              |
|                                     | 04:12 |       |        | SUB OUT: THOMAS, DEVON            |
|                                     | 03:59 | 29-21 | H 8    | GOOD! 3PTR by LIVINGSTON, ANTHONY |
|                                     | 03:59 |       |        | ASSIST by ROSS,AARON              |
| GOOD! LAYUP by LATTIN,KHADEEM [PNT] | 03:30 | 29-23 | H 6    |                                   |
| ASSIST by ODOMES,RASHARD            | 03:30 |       |        |                                   |
| FOUL by ODOMES,RASHARD              | 03:02 |       |        |                                   |
|                                     | 03:02 |       |        | TIMEOUT media                     |
| SUB IN: MCGUSTY,KAMERON             | 03:02 |       |        |                                   |
| SUB OUT: DOOLITTLE,KRISTIAN         | 03:02 |       |        |                                   |
|                                     | 03:02 |       |        | SUB IN: GRAY,JUSTIN               |
|                                     | 03:02 |       |        | SUB IN: THOMAS, DEVON             |
|                                     | 03:02 |       |        | SUB OUT: MILLINGHAUS, SHADELL     |
|                                     | 03:02 |       |        | SUB OUT: BRANDSMA,THOMAS          |
| FOUL by LATTIN,KHADEEM              | 02:57 |       |        |                                   |
| •                                   | 02:57 | 30-23 | H 7    | GOOD! FT by ROSS,AARON            |
|                                     | 02:57 | 31-23 | H 8    | GOOD! FT by ROSS,AARON            |
| SUB IN: DOOLITTLE,KRISTIAN          | 02:57 |       |        | •                                 |
| SUB OUT: BUFORD,DANTE               | 02:57 |       |        |                                   |
| ,                                   | 02:57 |       |        | SUB IN: SMITH,ZACH                |
|                                     | 02:57 |       |        | SUB OUT: LIVINGSTON, ANTHONY      |
| GOOD! JUMPER by MCGUSTY,KAMERON     | 02:34 | 31-25 | H 6    |                                   |
| ,,,                                 | 02:12 |       |        | MISSED LAYUP by SMITH,ZACH        |
|                                     | 02:12 |       |        | REBOUND (OFF) by SMITH,ZACH       |
|                                     | 02:08 |       |        | MISSED LAYUP by SMITH,ZACH        |
| BLOCK by LATTIN,KHADEEM             | 02:08 |       |        |                                   |
|                                     | 02:08 |       |        | REBOUND (OFF) by TEAM             |
|                                     | 02:01 |       |        | MISSED JUMPER by SMITH,ZACH       |
| REBOUND (DEF) by ODOMES.RASHARD     | 02:01 |       |        | IMICOLD COM LITTS CHITT, LITCH    |
| MISSED JUMPER by LATTIN,KHADEEM     | 01:48 |       |        |                                   |
| REBOUND (OFF) by ODOMES,RASHARD     | 01:48 |       |        |                                   |
| MISSED LAYUP by ODOMES,RASHARD      | 01:44 |       |        |                                   |
| WHOCE EXTOR BY OBOMES, INCIDING     | 01:44 |       |        | REBOUND (DEF) by ROSS,AARON       |
|                                     | 01:36 | 34-25 | H 9    | GOOD! 3PTR by ROSS,AARON          |
|                                     | 01:36 | 34-23 | 11.9   | ASSIST by STEVENSON,NIEM          |
| GOOD! JUMPER by LATTIN,KHADEEM      | 01:16 | 34-27 | H 7    | AGGIGT BY GTEVENGON, MEN          |
| GOOD: BOWN EN BY EATTIN, NITADEEW   | 01:07 | U4-21 | 117    | TIMEOUT 30SEC                     |
|                                     | 00:53 |       |        |                                   |
| DEDOLIND (DEE) by WOODARD TORDAN    |       |       |        | MISSED JUMPER by ROSS,AARON       |
| REBOUND (DEF) by WOODARD, JORDAN    | 00:53 | 04.00 | 11.5   |                                   |
| GOOD! JUMPER by LATTIN,KHADEEM      | 00:36 | 34-29 | H 5    |                                   |
| ASSIST by DOOLITTLE,KRISTIAN        | 00:36 | 00.00 | 11.7   | 00001                             |
|                                     | 00:01 | 36-29 | H 7    | GOOD! JUMPER by GRAY, JUSTIN      |
|                                     | 00:01 |       |        | ASSIST by THOMAS, DEVON           |