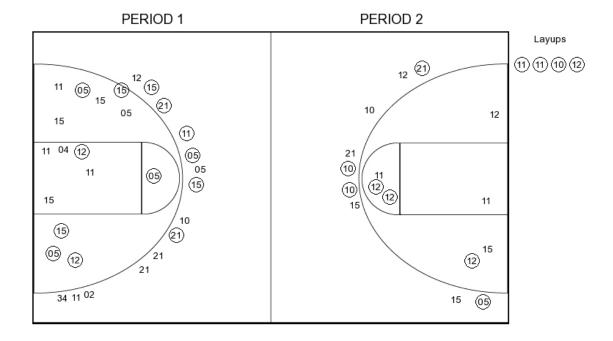

## Oklahoma vs Texas Tech 2/4/2017; 6:05 p.m. at Lubbock, TX (United Supermarkets Arena) Period 1 Play-By-Play

| VISITORS: Oklahoma                      | Time  | Score | Margin | HOME: Texas Tech                        |
|-----------------------------------------|-------|-------|--------|-----------------------------------------|
| MISSED JUMPER by LATTIN,KHADEEM         | 19:41 |       |        |                                         |
|                                         | 19:41 |       |        | REBOUND (DEF) by STEVENSON,NIEM         |
|                                         | 19:23 | 2-0   | H 2    | GOOD! JUMPER by GRAY, JUSTIN            |
|                                         | 19:23 |       |        | ASSIST by EVANS,KEENAN                  |
| MISSED 3PTR by WOODARD,JORDAN           | 19:04 |       |        |                                         |
| REBOUND (OFF) by DOOLITTLE,KRISTIAN     | 19:04 |       |        |                                         |
|                                         | 19:00 |       |        | FOUL by SMITH,ZACH                      |
| GOOD! FT by DOOLITTLE,KRISTIAN          | 19:00 | 2-1   | H 1    |                                         |
| GOOD! FT by DOOLITTLE,KRISTIAN          | 19:00 | 2-2   | Т      |                                         |
|                                         | 19:00 |       |        | SUB IN: ROSS,AARON                      |
|                                         | 19:00 |       |        | SUB OUT: SMITH,ZACH                     |
|                                         | 18:35 | 4-2   | H 2    | GOOD! JUMPER by EVANS, KEENAN [PNT]     |
| GOOD! LAYUP by ODOMES,RASHARD [PNT]     | 18:11 | 4-4   | Т      |                                         |
|                                         | 18:11 |       |        | FOUL by EVANS,KEENAN                    |
| GOOD! FT by ODOMES,RASHARD              | 18:11 | 4-5   | V 1    |                                         |
|                                         | 18:11 |       |        | SUB IN: THOMAS, DEVON                   |
|                                         | 18:11 |       |        | SUB OUT: EVANS,KEENAN                   |
|                                         | 17:57 |       |        | MISSED 3PTR by LIVINGSTON, ANTHONY      |
| REBOUND (DEF) by MCGUSTY,KAMERON        | 17:57 |       |        | ,                                       |
| GOOD! 3PTR by MCGUSTY,KAMERON           | 17:47 | 4-8   | V 4    |                                         |
| •                                       | 17:19 |       |        | MISSED JUMPER by ROSS,AARON             |
| REBOUND (DEF) by WOODARD, JORDAN        | 17:19 |       |        | , i                                     |
| MISSED 3PTR by MCGUSTY,KAMERON          | 17:13 |       |        |                                         |
| , ,                                     | 17:13 |       |        | REBOUND (DEF) by STEVENSON,NIEM         |
|                                         | 16:57 | 6-8   | V 2    | GOOD! JUMPER by GRAY, JUSTIN            |
| TURNOVER by MCGUSTY,KAMERON             | 16:25 |       |        | , , , , , , , , , , , , , , , , , , , , |
| , ,                                     | 16:25 |       |        | SUB IN: EVANS,KEENAN                    |
|                                         | 16:25 |       |        | SUB IN: SMITH,ZACH                      |
|                                         | 16:25 |       |        | SUB OUT: STEVENSON,NIEM                 |
|                                         | 16:25 |       |        | SUB OUT: LIVINGSTON, ANTHONY            |
|                                         | 16:03 | 8-8   | Т      | GOOD! JUMPER by ROSS,AARON              |
| MISSED JUMPER by ODOMES,RASHARD         | 15:46 |       |        | ,,                                      |
|                                         | 15:46 |       |        | REBOUND (DEF) by SMITH,ZACH             |
|                                         | 15:37 | 10-8  | H 2    | GOOD! JUMPER by EVANS,KEENAN            |
| MISSED JUMPER by WOODARD,JORDAN         | 15:16 |       |        |                                         |
| REBOUND (OFF) by LATTIN,KHADEEM         | 15:16 |       |        |                                         |
| MISSED LAYUP by LATTIN,KHADEEM          | 15:15 |       |        |                                         |
|                                         | 15:15 |       |        | BLOCK by SMITH,ZACH                     |
| REBOUND (OFF) by LATTIN,KHADEEM         | 15:14 |       |        | BEGGING GIIII I,ENGTI                   |
| TIMEOUT media                           | 15:14 |       |        |                                         |
| SUB IN: JAMES, CHRISTIAN                | 15:14 |       |        |                                         |
| SUB IN: BUFORD,DANTE                    | 15:14 |       |        |                                         |
| SUB OUT: ODOMES,RASHARD                 | 15:14 |       |        |                                         |
| SUB OUT: DOOLITTLE,KRISTIAN             | 15:14 |       |        |                                         |
| GOOD! JUMPER by WOODARD, JORDAN         | 15:06 | 10-10 | Т      |                                         |
| GOOD, COMITE LITTLY WOODAILD, CONDAIN   | 14:41 | 10-10 |        | MISSED LAYUP by ROSS,AARON              |
| REBOUND (DEF) by JAMES, CHRISTIAN       | 14:41 |       |        | MICOLD EATOR BY FICOG, AARTON           |
| TEBOOTID (DEI ) DY UNIVIEG, OTHERS TIME | 14:41 |       |        | FOUL by ROSS,AARON                      |
| GOOD! FT by LATTIN,KHADEEM              | 14:32 | 10-11 | V 1    | TOOL BY TIOSS,AARION                    |
| MISSED FT by LATTIN,KHADEEM             | 14:32 | 10-11 | v I    |                                         |
| MIGGED I I DY LATTIN, MIADEEN           | 14:32 |       |        | REBOUND (DEF) by SMITH,ZACH             |
|                                         | 14:32 |       |        | SUB IN: STEVENSON,NIEM                  |
|                                         | 14:32 |       |        |                                         |
|                                         | 14:32 |       |        | SUB IN: LIVINGSTON, ANTHONY             |

| VISITORS: Oklahoma                                                                                         | Time           | Score | Margin | HOME: Texas Tech                      |
|------------------------------------------------------------------------------------------------------------|----------------|-------|--------|---------------------------------------|
|                                                                                                            | 14:32          |       |        | SUB OUT: ROSS,AARON                   |
|                                                                                                            | 14:32          |       |        | SUB OUT: THOMAS, DEVON                |
|                                                                                                            | 14:03          |       |        | MISSED 3PTR by STEVENSON,NIEM         |
| REBOUND (DEF) by WOODARD,JORDAN                                                                            | 14:03          |       |        |                                       |
| MISSED 3PTR by BUFORD,DANTE                                                                                | 13:51          |       |        |                                       |
|                                                                                                            | 13:51          |       |        | REBOUND (DEF) by GRAY, JUSTIN         |
|                                                                                                            | 13:33          | 13-11 | H 2    | GOOD! 3PTR by GRAY, JUSTIN            |
|                                                                                                            | 13:33          |       |        | ASSIST by EVANS,KEENAN                |
| GOOD! 3PTR by MCGUSTY,KAMERON                                                                              | 13:09          | 13-14 | V 1    | Addid't by EVANO, NEENAN              |
|                                                                                                            |                | 13-14 | VI     |                                       |
| ASSIST by LATTIN,KHADEEM                                                                                   | 13:09          |       |        |                                       |
|                                                                                                            | 12:50          |       |        | MISSED 3PTR by EVANS,KEENAN           |
|                                                                                                            | 12:50          |       |        | REBOUND (OFF) by GRAY, JUSTIN         |
|                                                                                                            | 12:42          | 15-14 | H 1    | GOOD! DUNK by SMITH,ZACH [PNT]        |
| MISSED LAYUP by WOODARD,JORDAN                                                                             | 12:32          |       |        |                                       |
| REBOUND (DEADB) by TEAM                                                                                    | 12:32          |       |        |                                       |
|                                                                                                            | 12:27          |       |        | FOUL by EVANS,KEENAN                  |
| SUB IN: STRONG-MOORE,DARRION                                                                               | 12:27          |       |        | •                                     |
| SUB IN: MCNEACE, JAMUNI                                                                                    | 12:27          |       |        |                                       |
| SUB OUT: WOODARD, JORDAN                                                                                   | 12:27          |       |        |                                       |
| •                                                                                                          |                |       |        |                                       |
| SUB OUT: LATTIN,KHADEEM                                                                                    | 12:27          |       |        | OUD IN TEND E MATERIE                 |
|                                                                                                            | 12:27          |       |        | SUB IN: TEMPLE,MATTHEW                |
|                                                                                                            | 12:27          |       |        | SUB IN: ROSS,AARON                    |
|                                                                                                            | 12:27          |       |        | SUB IN: THOMAS, DEVON                 |
|                                                                                                            | 12:27          |       |        | SUB OUT: EVANS,KEENAN                 |
|                                                                                                            | 12:27          |       |        | SUB OUT: SMITH,ZACH                   |
|                                                                                                            | 12:27          |       |        | SUB OUT: LIVINGSTON, ANTHONY          |
| FOUL by MCNEACE,JAMUNI                                                                                     | 12:16          |       |        |                                       |
| TURNOVER by MCNEACE, JAMUNI                                                                                | 12:16          |       |        |                                       |
|                                                                                                            | 11:59          |       |        | MISSED 3PTR by TEMPLE,MATTHEW         |
| REBOUND (DEF) by JAMES,CHRISTIAN                                                                           | 11:59          |       |        | WIGGES OF THE SY TENIN EE, WITH THEVE |
|                                                                                                            |                |       |        |                                       |
| MISSED 3PTR by JAMES,CHRISTIAN                                                                             | 11:36          |       |        | DEDOLIND (DEE) L. OTEVENOON MEN       |
|                                                                                                            | 11:36          |       |        | REBOUND (DEF) by STEVENSON,NIEM       |
| FOUL by STRONG-MOORE, DARRION                                                                              | 11:27          |       |        |                                       |
|                                                                                                            | 11:27          |       |        | TIMEOUT MEDIA                         |
| SUB IN: LATTIN,KHADEEM                                                                                     | 11:27          |       |        |                                       |
| SUB IN: ODOMES,RASHARD                                                                                     | 11:27          |       |        |                                       |
| SUB OUT: MCNEACE,JAMUNI                                                                                    | 11:27          |       |        |                                       |
| SUB OUT: MCGUSTY,KAMERON                                                                                   | 11:27          |       |        |                                       |
| ·                                                                                                          | 11:27          |       |        | SUB IN: MILLINGHAUS, SHADELL          |
|                                                                                                            | 11:27          |       |        | SUB OUT: STEVENSON,NIEM               |
|                                                                                                            |                | 17 14 | Ца     | ,                                     |
| MICCED OPTO In PUICOPD DANTE                                                                               | 11:13          | 17-14 | H 3    | GOOD! JUMPER by ROSS,AARON            |
| MISSED 3PTR by BUFORD,DANTE                                                                                | 10:38          |       |        |                                       |
| REBOUND (OFF) by LATTIN,KHADEEM                                                                            | 10:38          |       |        |                                       |
|                                                                                                            | 10:23          |       |        | FOUL by TEMPLE,MATTHEW                |
| SUB IN: DOOLITTLE,KRISTIAN                                                                                 | 10:23          |       |        |                                       |
| SUB OUT: BUFORD,DANTE                                                                                      | 10:23          |       |        |                                       |
|                                                                                                            | 10:23          |       |        | SUB IN: LIVINGSTON, ANTHONY           |
|                                                                                                            | 10:23          |       |        | SUB IN: STEVENSON,NIEM                |
|                                                                                                            | 10:23          |       |        | SUB OUT: TEMPLE,MATTHEW               |
|                                                                                                            | 10:23          |       |        | SUB OUT: MILLINGHAUS,SHADELL          |
| MISSED 2DTD by IAMES CUDISTIAN                                                                             |                |       |        | GOD GOT. WILLING! IAGG, SI IADELL     |
| MISSED 3PTR by JAMES,CHRISTIAN                                                                             | 10:13          |       |        | DEDOLIND (DEE) by OTEVENOON NIEM      |
|                                                                                                            | 10:13          |       |        | REBOUND (DEF) by STEVENSON,NIEM       |
|                                                                                                            | 10:00          | 20-14 | H 6    | GOOD! 3PTR by ROSS,AARON              |
|                                                                                                            |                |       |        | ASSIST by THOMAS, DEVON               |
|                                                                                                            | 10:00          |       |        | Accier by Aneith te;BEVOIT            |
| MISSED JUMPER by STRONG-MOORE,DARRION                                                                      | 10:00<br>09:40 |       |        | neder by memne,bever                  |
| •                                                                                                          |                |       |        | 7,000 by 11,011,70,5210.10            |
| MISSED JUMPER by STRONG-MOORE,DARRION<br>REBOUND (OFF) by LATTIN,KHADEEM<br>MISSED 3PTR by JAMES,CHRISTIAN | 09:40          |       |        | 7,000 by 11,011,70,5210.10            |

| VISITORS: Oklahoma                      | Time  | Score | Margin | HOME: Texas Tech                                                       |
|-----------------------------------------|-------|-------|--------|------------------------------------------------------------------------|
|                                         | 09:26 | 23-14 | H 9    | GOOD! 3PTR by LIVINGSTON,ANTHONY                                       |
|                                         | 09:26 |       |        | ASSIST by STEVENSON, NIEM                                              |
|                                         | 09:09 |       |        | FOUL by THOMAS, DEVON                                                  |
| SUB IN: MCGUSTY,KAMERON                 | 09:08 |       |        |                                                                        |
| SUB IN: MCNEACE, JAMUNI                 | 09:08 |       |        |                                                                        |
| SUB OUT: JAMES, CHRISTIAN               | 09:08 |       |        |                                                                        |
| SUB OUT: LATTIN,KHADEEM                 | 09:08 |       |        |                                                                        |
|                                         | 09:08 |       |        | SUB IN: SMITH,ZACH                                                     |
|                                         | 09:08 |       |        | SUB OUT: ROSS,AARON                                                    |
| MISSED LAYUP by MCGUSTY,KAMERON         | 08:53 |       |        |                                                                        |
|                                         | 08:53 |       |        | BLOCK by GRAY,JUSTIN                                                   |
| REBOUND (OFF) by TEAM                   | 08:53 |       |        |                                                                        |
| MISSED 3PTR by STRONG-MOORE, DARRION    | 08:43 |       |        |                                                                        |
| ,                                       | 08:43 |       |        | REBOUND (DEF) by STEVENSON,NIEM                                        |
|                                         | 08:27 |       |        | MISSED 3PTR by THOMAS,DEVON                                            |
| REBOUND (DEF) by DOOLITTLE,KRISTIAN     | 08:27 |       |        |                                                                        |
| MISSED 3PTR by MCGUSTY,KAMERON          | 08:16 |       |        |                                                                        |
| WIGGED OF THE BY WIGGED FIRST WILLIAM   | 08:16 |       |        | REBOUND (DEF) by GRAY, JUSTIN                                          |
|                                         | 08:08 |       |        | MISSED LAYUP by THOMAS, DEVON                                          |
| BLOCK by MCNEACE, JAMUNI                | 08:08 |       |        | WIGOLD EATOR BY THOMAG, DEVOIN                                         |
| BLOCK by MONEAGE, JAMONI                | 08:06 |       |        | DEBOLIND (OEE) by SMITH 7ACH                                           |
|                                         |       |       |        | REBOUND (OFF) by SMITH,ZACH                                            |
| DEDOLIND (DEE) by DOOLITTLE ((DIOTIAN)  | 08:03 |       |        | MISSED 3PTR by LIVINGSTON,ANTHONY                                      |
| REBOUND (DEF) by DOOLITTLE,KRISTIAN     | 08:03 |       |        |                                                                        |
| MISSED LAYUP by ODOMES,RASHARD          | 07:36 |       |        |                                                                        |
| REBOUND (OFF) by ODOMES,RASHARD         | 07:36 |       |        |                                                                        |
| TURNOVER by TEAM                        | 07:30 |       |        |                                                                        |
|                                         | 07:30 |       |        | TIMEOUT media                                                          |
| SUB IN: WOODARD, JORDAN                 | 07:30 |       |        |                                                                        |
| SUB IN: BUFORD, DANTE                   | 07:30 |       |        |                                                                        |
| SUB OUT: MCGUSTY,KAMERON                | 07:30 |       |        |                                                                        |
| SUB OUT: STRONG-MOORE, DARRION          | 07:30 |       |        |                                                                        |
|                                         | 07:30 |       |        | SUB IN: ROSS,AARON                                                     |
|                                         | 07:30 |       |        | SUB IN: MILLINGHAUS, SHADELL                                           |
|                                         | 07:30 |       |        | SUB OUT: LIVINGSTON, ANTHONY                                           |
|                                         | 07:30 |       |        | SUB OUT: STEVENSON,NIEM                                                |
|                                         | 07:16 |       |        | TURNOVER by ROSS,AARON                                                 |
| STEAL by ODOMES,RASHARD                 | 07:14 |       |        |                                                                        |
| GOOD! LAYUP by ODOMES,RASHARD [PNT]     | 07:04 | 23-16 | H 7    |                                                                        |
|                                         | 06:43 |       |        | MISSED JUMPER by GRAY, JUSTIN                                          |
|                                         | 06:43 |       |        | REBOUND (OFF) by SMITH, ZACH                                           |
|                                         | 06:29 |       |        | MISSED LAYUP by MILLINGHAUS, SHADELL                                   |
| BLOCK by MCNEACE, JAMUNI                | 06:29 |       |        |                                                                        |
|                                         | 06:29 |       |        | REBOUND (OFF) by TEAM                                                  |
|                                         | 06:29 |       |        | SUB IN: STEVENSON,NIEM                                                 |
|                                         | 06:29 |       |        | SUB IN: LIVINGSTON, ANTHONY                                            |
|                                         | 06:29 |       |        | SUB OUT: ROSS,AARON                                                    |
|                                         | 06:29 |       |        | SUB OUT: MILLINGHAUS, SHADELL                                          |
|                                         | 06:22 | 26-16 | H 10   | GOOD! 3PTR by SMITH,ZACH                                               |
|                                         | 06:22 |       |        | ASSIST by STEVENSON,NIEM                                               |
| FOUL by MCNEACE, JAMUNI                 | 06:06 |       |        | , teeler 2 <b>,</b> er <u>er er e</u> |
| TURNOVER by MCNEACE, JAMUNI             | 06:06 |       |        |                                                                        |
| SUB IN: LATTIN,KHADEEM                  | 06:06 |       |        |                                                                        |
| SUB OUT: MCNEACE, JAMUNI                | 06:06 |       |        |                                                                        |
| GGD GGT. INIGINEAGE, DAINIGINI          | 05:52 |       |        | MISSED JUMPER by SMITH,ZACH                                            |
| REPOLIND (DEE) by TEAM                  | 05:52 |       |        | INIOSED JUINIPER DY SIVITA,ZACH                                        |
| REBOUND (DEF) by TEAM                   |       | 06.10 | μо     |                                                                        |
| GOOD! LAYUP by DOOLITTLE,KRISTIAN [PNT] | 05:26 | 26-18 | H 8    |                                                                        |
| ASSIST by WOODARD,JORDAN                | 05:26 |       |        | MICOED OPEN CRAY HICTIN                                                |
|                                         | 04:54 |       |        | MISSED 3PTR by GRAY,JUSTIN                                             |

| VISITORS: Oklahoma                  | Time  | Score | Margin | HOME: Texas Tech                  |
|-------------------------------------|-------|-------|--------|-----------------------------------|
| REBOUND (DEF) by WOODARD,JORDAN     | 04:54 |       |        |                                   |
| GOOD! 3PTR by MCGUSTY,KAMERON       | 04:44 | 26-21 | H 5    |                                   |
| ASSIST by WOODARD,JORDAN            | 04:44 |       |        |                                   |
|                                     | 04:16 |       |        | MISSED 3PTR by SMITH,ZACH         |
|                                     | 04:16 |       |        | REBOUND (OFF) by BRANDSMA, THOMAS |
| FOUL by DOOLITTLE,KRISTIAN          | 04:12 |       |        |                                   |
|                                     | 04:12 |       |        | SUB IN: MILLINGHAUS, SHADELL      |
|                                     | 04:12 |       |        | SUB IN: BRANDSMA,THOMAS           |
|                                     | 04:12 |       |        | SUB IN: ROSS,AARON                |
|                                     | 04:12 |       |        | SUB OUT: SMITH,ZACH               |
|                                     | 04:12 |       |        | SUB OUT: GRAY,JUSTIN              |
|                                     | 04:12 |       |        | SUB OUT: THOMAS, DEVON            |
|                                     | 03:59 | 29-21 | H 8    | GOOD! 3PTR by LIVINGSTON, ANTHONY |
|                                     | 03:59 |       |        | ASSIST by ROSS,AARON              |
| GOOD! LAYUP by LATTIN,KHADEEM [PNT] | 03:30 | 29-23 | H 6    |                                   |
| ASSIST by ODOMES,RASHARD            | 03:30 |       |        |                                   |
| FOUL by ODOMES,RASHARD              | 03:02 |       |        |                                   |
|                                     | 03:02 |       |        | TIMEOUT media                     |
| SUB IN: MCGUSTY,KAMERON             | 03:02 |       |        |                                   |
| SUB OUT: DOOLITTLE,KRISTIAN         | 03:02 |       |        |                                   |
|                                     | 03:02 |       |        | SUB IN: GRAY,JUSTIN               |
|                                     | 03:02 |       |        | SUB IN: THOMAS, DEVON             |
|                                     | 03:02 |       |        | SUB OUT: MILLINGHAUS, SHADELL     |
|                                     | 03:02 |       |        | SUB OUT: BRANDSMA,THOMAS          |
| FOUL by LATTIN,KHADEEM              | 02:57 |       |        |                                   |
| •                                   | 02:57 | 30-23 | H 7    | GOOD! FT by ROSS,AARON            |
|                                     | 02:57 | 31-23 | H 8    | GOOD! FT by ROSS,AARON            |
| SUB IN: DOOLITTLE,KRISTIAN          | 02:57 |       |        | •                                 |
| SUB OUT: BUFORD,DANTE               | 02:57 |       |        |                                   |
| ,                                   | 02:57 |       |        | SUB IN: SMITH,ZACH                |
|                                     | 02:57 |       |        | SUB OUT: LIVINGSTON, ANTHONY      |
| GOOD! JUMPER by MCGUSTY,KAMERON     | 02:34 | 31-25 | H 6    |                                   |
| ,,,                                 | 02:12 |       |        | MISSED LAYUP by SMITH,ZACH        |
|                                     | 02:12 |       |        | REBOUND (OFF) by SMITH,ZACH       |
|                                     | 02:08 |       |        | MISSED LAYUP by SMITH,ZACH        |
| BLOCK by LATTIN,KHADEEM             | 02:08 |       |        |                                   |
|                                     | 02:08 |       |        | REBOUND (OFF) by TEAM             |
|                                     | 02:01 |       |        | MISSED JUMPER by SMITH,ZACH       |
| REBOUND (DEF) by ODOMES.RASHARD     | 02:01 |       |        | IMICOLD COM LITTS CHITT, LITCH    |
| MISSED JUMPER by LATTIN,KHADEEM     | 01:48 |       |        |                                   |
| REBOUND (OFF) by ODOMES,RASHARD     | 01:48 |       |        |                                   |
| MISSED LAYUP by ODOMES,RASHARD      | 01:44 |       |        |                                   |
| WHOCE EXTOR BY OBOMES, INCIDING     | 01:44 |       |        | REBOUND (DEF) by ROSS,AARON       |
|                                     | 01:36 | 34-25 | H 9    | GOOD! 3PTR by ROSS,AARON          |
|                                     | 01:36 | 34-23 | 11.9   | ASSIST by STEVENSON,NIEM          |
| GOOD! JUMPER by LATTIN,KHADEEM      | 01:16 | 34-27 | H 7    | AGGIGT BY GTEVENGON, MEN          |
| GOOD: BOWN EN BY EATTIN, NITADEEW   | 01:07 | U4-21 | 117    | TIMEOUT 30SEC                     |
|                                     | 00:53 |       |        |                                   |
| DEDOLIND (DEE) by WOODARD TORDAN    |       |       |        | MISSED JUMPER by ROSS,AARON       |
| REBOUND (DEF) by WOODARD, JORDAN    | 00:53 | 04.00 | 11.5   |                                   |
| GOOD! JUMPER by LATTIN,KHADEEM      | 00:36 | 34-29 | H 5    |                                   |
| ASSIST by DOOLITTLE,KRISTIAN        | 00:36 | 00.00 | 11.7   | 00001                             |
|                                     | 00:01 | 36-29 | H 7    | GOOD! JUMPER by GRAY, JUSTIN      |
|                                     | 00:01 |       |        | ASSIST by THOMAS, DEVON           |