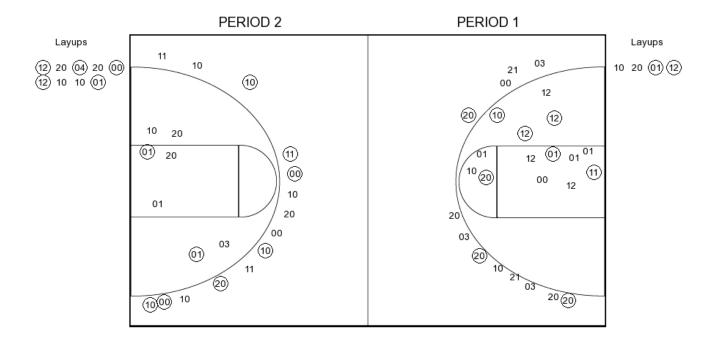

## Oklahoma vs Texas Tech 2/4/2017; 6:05 p.m. at Lubbock, TX (United Supermarkets Arena) Period 1 Play-By-Play

| VISITORS: Oklahoma                      | Time  | Score | Margin | HOME: Texas Tech                        |
|-----------------------------------------|-------|-------|--------|-----------------------------------------|
| MISSED JUMPER by LATTIN,KHADEEM         | 19:41 |       |        |                                         |
|                                         | 19:41 |       |        | REBOUND (DEF) by STEVENSON,NIEM         |
|                                         | 19:23 | 2-0   | H 2    | GOOD! JUMPER by GRAY, JUSTIN            |
|                                         | 19:23 |       |        | ASSIST by EVANS,KEENAN                  |
| MISSED 3PTR by WOODARD,JORDAN           | 19:04 |       |        |                                         |
| REBOUND (OFF) by DOOLITTLE,KRISTIAN     | 19:04 |       |        |                                         |
|                                         | 19:00 |       |        | FOUL by SMITH,ZACH                      |
| GOOD! FT by DOOLITTLE,KRISTIAN          | 19:00 | 2-1   | H 1    |                                         |
| GOOD! FT by DOOLITTLE,KRISTIAN          | 19:00 | 2-2   | Т      |                                         |
|                                         | 19:00 |       |        | SUB IN: ROSS,AARON                      |
|                                         | 19:00 |       |        | SUB OUT: SMITH,ZACH                     |
|                                         | 18:35 | 4-2   | H 2    | GOOD! JUMPER by EVANS, KEENAN [PNT]     |
| GOOD! LAYUP by ODOMES,RASHARD [PNT]     | 18:11 | 4-4   | Т      |                                         |
|                                         | 18:11 |       |        | FOUL by EVANS,KEENAN                    |
| GOOD! FT by ODOMES,RASHARD              | 18:11 | 4-5   | V 1    |                                         |
|                                         | 18:11 |       |        | SUB IN: THOMAS, DEVON                   |
|                                         | 18:11 |       |        | SUB OUT: EVANS,KEENAN                   |
|                                         | 17:57 |       |        | MISSED 3PTR by LIVINGSTON, ANTHONY      |
| REBOUND (DEF) by MCGUSTY,KAMERON        | 17:57 |       |        | ,                                       |
| GOOD! 3PTR by MCGUSTY,KAMERON           | 17:47 | 4-8   | V 4    |                                         |
| •                                       | 17:19 |       |        | MISSED JUMPER by ROSS,AARON             |
| REBOUND (DEF) by WOODARD, JORDAN        | 17:19 |       |        | , i                                     |
| MISSED 3PTR by MCGUSTY,KAMERON          | 17:13 |       |        |                                         |
| , ,                                     | 17:13 |       |        | REBOUND (DEF) by STEVENSON,NIEM         |
|                                         | 16:57 | 6-8   | V 2    | GOOD! JUMPER by GRAY, JUSTIN            |
| TURNOVER by MCGUSTY,KAMERON             | 16:25 |       |        | , , , , , , , , , , , , , , , , , , , , |
| , ,                                     | 16:25 |       |        | SUB IN: EVANS,KEENAN                    |
|                                         | 16:25 |       |        | SUB IN: SMITH,ZACH                      |
|                                         | 16:25 |       |        | SUB OUT: STEVENSON,NIEM                 |
|                                         | 16:25 |       |        | SUB OUT: LIVINGSTON, ANTHONY            |
|                                         | 16:03 | 8-8   | Т      | GOOD! JUMPER by ROSS,AARON              |
| MISSED JUMPER by ODOMES,RASHARD         | 15:46 |       |        | ,,                                      |
|                                         | 15:46 |       |        | REBOUND (DEF) by SMITH,ZACH             |
|                                         | 15:37 | 10-8  | H 2    | GOOD! JUMPER by EVANS,KEENAN            |
| MISSED JUMPER by WOODARD,JORDAN         | 15:16 |       |        |                                         |
| REBOUND (OFF) by LATTIN,KHADEEM         | 15:16 |       |        |                                         |
| MISSED LAYUP by LATTIN,KHADEEM          | 15:15 |       |        |                                         |
|                                         | 15:15 |       |        | BLOCK by SMITH,ZACH                     |
| REBOUND (OFF) by LATTIN,KHADEEM         | 15:14 |       |        | BEGGING GIIII I,ENGTI                   |
| TIMEOUT media                           | 15:14 |       |        |                                         |
| SUB IN: JAMES, CHRISTIAN                | 15:14 |       |        |                                         |
| SUB IN: BUFORD,DANTE                    | 15:14 |       |        |                                         |
| SUB OUT: ODOMES,RASHARD                 | 15:14 |       |        |                                         |
| SUB OUT: DOOLITTLE,KRISTIAN             | 15:14 |       |        |                                         |
| GOOD! JUMPER by WOODARD, JORDAN         | 15:06 | 10-10 | Т      |                                         |
| GOOD, COMITE LITTLY WOODAILD, CONDAIN   | 14:41 | 10-10 |        | MISSED LAYUP by ROSS,AARON              |
| REBOUND (DEF) by JAMES, CHRISTIAN       | 14:41 |       |        | MICOLD EATOR BY FICOG, AARTON           |
| TEBOOTID (DEI ) DY UNIVIEG, OTHERS TIME | 14:41 |       |        | FOUL by ROSS,AARON                      |
| GOOD! FT by LATTIN,KHADEEM              | 14:32 | 10-11 | V 1    | TOOL BY TIOSS,AARION                    |
| MISSED FT by LATTIN,KHADEEM             | 14:32 | 10-11 | v I    |                                         |
| MIGGED I I DY LATTIN, MIADEEN           | 14:32 |       |        | REBOUND (DEF) by SMITH,ZACH             |
|                                         | 14:32 |       |        | SUB IN: STEVENSON,NIEM                  |
|                                         | 14:32 |       |        |                                         |
|                                         | 14:32 |       |        | SUB IN: LIVINGSTON, ANTHONY             |

| VISITORS: Oklahoma                                                                                         | Time           | Score | Margin | HOME: Texas Tech                      |
|------------------------------------------------------------------------------------------------------------|----------------|-------|--------|---------------------------------------|
|                                                                                                            | 14:32          |       |        | SUB OUT: ROSS,AARON                   |
|                                                                                                            | 14:32          |       |        | SUB OUT: THOMAS, DEVON                |
|                                                                                                            | 14:03          |       |        | MISSED 3PTR by STEVENSON,NIEM         |
| REBOUND (DEF) by WOODARD,JORDAN                                                                            | 14:03          |       |        |                                       |
| MISSED 3PTR by BUFORD,DANTE                                                                                | 13:51          |       |        |                                       |
|                                                                                                            | 13:51          |       |        | REBOUND (DEF) by GRAY, JUSTIN         |
|                                                                                                            | 13:33          | 13-11 | H 2    | GOOD! 3PTR by GRAY, JUSTIN            |
|                                                                                                            | 13:33          |       |        | ASSIST by EVANS,KEENAN                |
| GOOD! 3PTR by MCGUSTY,KAMERON                                                                              | 13:09          | 13-14 | V 1    | Addid't by EVANO, NEENAN              |
|                                                                                                            |                | 13-14 | VI     |                                       |
| ASSIST by LATTIN,KHADEEM                                                                                   | 13:09          |       |        |                                       |
|                                                                                                            | 12:50          |       |        | MISSED 3PTR by EVANS,KEENAN           |
|                                                                                                            | 12:50          |       |        | REBOUND (OFF) by GRAY, JUSTIN         |
|                                                                                                            | 12:42          | 15-14 | H 1    | GOOD! DUNK by SMITH,ZACH [PNT]        |
| MISSED LAYUP by WOODARD,JORDAN                                                                             | 12:32          |       |        |                                       |
| REBOUND (DEADB) by TEAM                                                                                    | 12:32          |       |        |                                       |
|                                                                                                            | 12:27          |       |        | FOUL by EVANS,KEENAN                  |
| SUB IN: STRONG-MOORE,DARRION                                                                               | 12:27          |       |        | •                                     |
| SUB IN: MCNEACE, JAMUNI                                                                                    | 12:27          |       |        |                                       |
| SUB OUT: WOODARD, JORDAN                                                                                   | 12:27          |       |        |                                       |
| •                                                                                                          |                |       |        |                                       |
| SUB OUT: LATTIN,KHADEEM                                                                                    | 12:27          |       |        | OUD IN TEND E MATERIE                 |
|                                                                                                            | 12:27          |       |        | SUB IN: TEMPLE,MATTHEW                |
|                                                                                                            | 12:27          |       |        | SUB IN: ROSS,AARON                    |
|                                                                                                            | 12:27          |       |        | SUB IN: THOMAS, DEVON                 |
|                                                                                                            | 12:27          |       |        | SUB OUT: EVANS,KEENAN                 |
|                                                                                                            | 12:27          |       |        | SUB OUT: SMITH,ZACH                   |
|                                                                                                            | 12:27          |       |        | SUB OUT: LIVINGSTON, ANTHONY          |
| FOUL by MCNEACE,JAMUNI                                                                                     | 12:16          |       |        |                                       |
| TURNOVER by MCNEACE, JAMUNI                                                                                | 12:16          |       |        |                                       |
|                                                                                                            | 11:59          |       |        | MISSED 3PTR by TEMPLE,MATTHEW         |
| REBOUND (DEF) by JAMES,CHRISTIAN                                                                           | 11:59          |       |        | WIGGES OF THE SY TENIN EE, WITH THEVE |
|                                                                                                            |                |       |        |                                       |
| MISSED 3PTR by JAMES,CHRISTIAN                                                                             | 11:36          |       |        | DEDOLIND (DEE) L. OTEVENOON MEN       |
|                                                                                                            | 11:36          |       |        | REBOUND (DEF) by STEVENSON,NIEM       |
| FOUL by STRONG-MOORE, DARRION                                                                              | 11:27          |       |        |                                       |
|                                                                                                            | 11:27          |       |        | TIMEOUT MEDIA                         |
| SUB IN: LATTIN,KHADEEM                                                                                     | 11:27          |       |        |                                       |
| SUB IN: ODOMES,RASHARD                                                                                     | 11:27          |       |        |                                       |
| SUB OUT: MCNEACE,JAMUNI                                                                                    | 11:27          |       |        |                                       |
| SUB OUT: MCGUSTY,KAMERON                                                                                   | 11:27          |       |        |                                       |
| ·                                                                                                          | 11:27          |       |        | SUB IN: MILLINGHAUS, SHADELL          |
|                                                                                                            | 11:27          |       |        | SUB OUT: STEVENSON,NIEM               |
|                                                                                                            |                | 17 14 | Ца     | ,                                     |
| MICCED OPTO In PUICOPD DANTE                                                                               | 11:13          | 17-14 | H 3    | GOOD! JUMPER by ROSS,AARON            |
| MISSED 3PTR by BUFORD,DANTE                                                                                | 10:38          |       |        |                                       |
| REBOUND (OFF) by LATTIN,KHADEEM                                                                            | 10:38          |       |        |                                       |
|                                                                                                            | 10:23          |       |        | FOUL by TEMPLE,MATTHEW                |
| SUB IN: DOOLITTLE,KRISTIAN                                                                                 | 10:23          |       |        |                                       |
| SUB OUT: BUFORD,DANTE                                                                                      | 10:23          |       |        |                                       |
|                                                                                                            | 10:23          |       |        | SUB IN: LIVINGSTON, ANTHONY           |
|                                                                                                            | 10:23          |       |        | SUB IN: STEVENSON,NIEM                |
|                                                                                                            | 10:23          |       |        | SUB OUT: TEMPLE,MATTHEW               |
|                                                                                                            | 10:23          |       |        | SUB OUT: MILLINGHAUS,SHADELL          |
| MISSED 2DTD by IAMES CUDISTIAN                                                                             |                |       |        | GOD GOT. WILLING! IAGG, SI IADELL     |
| MISSED 3PTR by JAMES,CHRISTIAN                                                                             | 10:13          |       |        | DEDOLIND (DEE) by OTEVENOON NIEM      |
|                                                                                                            | 10:13          |       |        | REBOUND (DEF) by STEVENSON,NIEM       |
|                                                                                                            | 10:00          | 20-14 | H 6    | GOOD! 3PTR by ROSS,AARON              |
|                                                                                                            |                |       |        | ASSIST by THOMAS, DEVON               |
|                                                                                                            | 10:00          |       |        | Accier by Aneith te;BEVOIT            |
| MISSED JUMPER by STRONG-MOORE,DARRION                                                                      | 10:00<br>09:40 |       |        | neder by memne,bever                  |
| •                                                                                                          |                |       |        | 7,000 by 11,011,70,5210.10            |
| MISSED JUMPER by STRONG-MOORE,DARRION<br>REBOUND (OFF) by LATTIN,KHADEEM<br>MISSED 3PTR by JAMES,CHRISTIAN | 09:40          |       |        | 7,000 by 11,011,70,5210.10            |

| VISITORS: Oklahoma                      | Time  | Score | Margin | HOME: Texas Tech                                                       |
|-----------------------------------------|-------|-------|--------|------------------------------------------------------------------------|
|                                         | 09:26 | 23-14 | H 9    | GOOD! 3PTR by LIVINGSTON,ANTHONY                                       |
|                                         | 09:26 |       |        | ASSIST by STEVENSON, NIEM                                              |
|                                         | 09:09 |       |        | FOUL by THOMAS, DEVON                                                  |
| SUB IN: MCGUSTY,KAMERON                 | 09:08 |       |        |                                                                        |
| SUB IN: MCNEACE, JAMUNI                 | 09:08 |       |        |                                                                        |
| SUB OUT: JAMES, CHRISTIAN               | 09:08 |       |        |                                                                        |
| SUB OUT: LATTIN,KHADEEM                 | 09:08 |       |        |                                                                        |
|                                         | 09:08 |       |        | SUB IN: SMITH,ZACH                                                     |
|                                         | 09:08 |       |        | SUB OUT: ROSS,AARON                                                    |
| MISSED LAYUP by MCGUSTY,KAMERON         | 08:53 |       |        |                                                                        |
|                                         | 08:53 |       |        | BLOCK by GRAY,JUSTIN                                                   |
| REBOUND (OFF) by TEAM                   | 08:53 |       |        |                                                                        |
| MISSED 3PTR by STRONG-MOORE, DARRION    | 08:43 |       |        |                                                                        |
| ,                                       | 08:43 |       |        | REBOUND (DEF) by STEVENSON,NIEM                                        |
|                                         | 08:27 |       |        | MISSED 3PTR by THOMAS,DEVON                                            |
| REBOUND (DEF) by DOOLITTLE,KRISTIAN     | 08:27 |       |        |                                                                        |
| MISSED 3PTR by MCGUSTY,KAMERON          | 08:16 |       |        |                                                                        |
| WIGGED OF THE BY WIGGED FIRST WILLIAM   | 08:16 |       |        | REBOUND (DEF) by GRAY, JUSTIN                                          |
|                                         | 08:08 |       |        | MISSED LAYUP by THOMAS, DEVON                                          |
| BLOCK by MCNEACE, JAMUNI                | 08:08 |       |        | WIGOLD EATOR BY THOMAG, DEVOIN                                         |
| BLOCK by MONEAGE, JAMONI                | 08:06 |       |        | DEBOLIND (OEE) by SMITH 7ACH                                           |
|                                         |       |       |        | REBOUND (OFF) by SMITH,ZACH                                            |
| DEDOLIND (DEE) by DOOLITTLE ((DIOTIAN)  | 08:03 |       |        | MISSED 3PTR by LIVINGSTON,ANTHONY                                      |
| REBOUND (DEF) by DOOLITTLE,KRISTIAN     | 08:03 |       |        |                                                                        |
| MISSED LAYUP by ODOMES,RASHARD          | 07:36 |       |        |                                                                        |
| REBOUND (OFF) by ODOMES,RASHARD         | 07:36 |       |        |                                                                        |
| TURNOVER by TEAM                        | 07:30 |       |        |                                                                        |
|                                         | 07:30 |       |        | TIMEOUT media                                                          |
| SUB IN: WOODARD, JORDAN                 | 07:30 |       |        |                                                                        |
| SUB IN: BUFORD, DANTE                   | 07:30 |       |        |                                                                        |
| SUB OUT: MCGUSTY,KAMERON                | 07:30 |       |        |                                                                        |
| SUB OUT: STRONG-MOORE, DARRION          | 07:30 |       |        |                                                                        |
|                                         | 07:30 |       |        | SUB IN: ROSS,AARON                                                     |
|                                         | 07:30 |       |        | SUB IN: MILLINGHAUS, SHADELL                                           |
|                                         | 07:30 |       |        | SUB OUT: LIVINGSTON, ANTHONY                                           |
|                                         | 07:30 |       |        | SUB OUT: STEVENSON,NIEM                                                |
|                                         | 07:16 |       |        | TURNOVER by ROSS,AARON                                                 |
| STEAL by ODOMES,RASHARD                 | 07:14 |       |        |                                                                        |
| GOOD! LAYUP by ODOMES,RASHARD [PNT]     | 07:04 | 23-16 | H 7    |                                                                        |
|                                         | 06:43 |       |        | MISSED JUMPER by GRAY, JUSTIN                                          |
|                                         | 06:43 |       |        | REBOUND (OFF) by SMITH, ZACH                                           |
|                                         | 06:29 |       |        | MISSED LAYUP by MILLINGHAUS, SHADELL                                   |
| BLOCK by MCNEACE, JAMUNI                | 06:29 |       |        |                                                                        |
|                                         | 06:29 |       |        | REBOUND (OFF) by TEAM                                                  |
|                                         | 06:29 |       |        | SUB IN: STEVENSON,NIEM                                                 |
|                                         | 06:29 |       |        | SUB IN: LIVINGSTON, ANTHONY                                            |
|                                         | 06:29 |       |        | SUB OUT: ROSS,AARON                                                    |
|                                         | 06:29 |       |        | SUB OUT: MILLINGHAUS, SHADELL                                          |
|                                         | 06:22 | 26-16 | H 10   | GOOD! 3PTR by SMITH,ZACH                                               |
|                                         | 06:22 |       |        | ASSIST by STEVENSON,NIEM                                               |
| FOUL by MCNEACE, JAMUNI                 | 06:06 |       |        | , teeler 2 <b>,</b> er <u>er er e</u> |
| TURNOVER by MCNEACE, JAMUNI             | 06:06 |       |        |                                                                        |
| SUB IN: LATTIN,KHADEEM                  | 06:06 |       |        |                                                                        |
| SUB OUT: MCNEACE, JAMUNI                | 06:06 |       |        |                                                                        |
| GGD GGT. INIGINEAGE, DAINIGINI          | 05:52 |       |        | MISSED JUMPER by SMITH,ZACH                                            |
| REPOLIND (DEE) by TEAM                  | 05:52 |       |        | INIOSED JUINIPER DY SIVITA,ZACH                                        |
| REBOUND (DEF) by TEAM                   |       | 06.10 | μо     |                                                                        |
| GOOD! LAYUP by DOOLITTLE,KRISTIAN [PNT] | 05:26 | 26-18 | H 8    |                                                                        |
| ASSIST by WOODARD,JORDAN                | 05:26 |       |        | MICOED OPEN CRAY HICTIN                                                |
|                                         | 04:54 |       |        | MISSED 3PTR by GRAY,JUSTIN                                             |

| VISITORS: Oklahoma                  | Time  | Score | Margin | HOME: Texas Tech                  |
|-------------------------------------|-------|-------|--------|-----------------------------------|
| REBOUND (DEF) by WOODARD,JORDAN     | 04:54 |       |        |                                   |
| GOOD! 3PTR by MCGUSTY,KAMERON       | 04:44 | 26-21 | H 5    |                                   |
| ASSIST by WOODARD,JORDAN            | 04:44 |       |        |                                   |
|                                     | 04:16 |       |        | MISSED 3PTR by SMITH,ZACH         |
|                                     | 04:16 |       |        | REBOUND (OFF) by BRANDSMA, THOMAS |
| FOUL by DOOLITTLE,KRISTIAN          | 04:12 |       |        |                                   |
|                                     | 04:12 |       |        | SUB IN: MILLINGHAUS, SHADELL      |
|                                     | 04:12 |       |        | SUB IN: BRANDSMA,THOMAS           |
|                                     | 04:12 |       |        | SUB IN: ROSS,AARON                |
|                                     | 04:12 |       |        | SUB OUT: SMITH,ZACH               |
|                                     | 04:12 |       |        | SUB OUT: GRAY,JUSTIN              |
|                                     | 04:12 |       |        | SUB OUT: THOMAS, DEVON            |
|                                     | 03:59 | 29-21 | H 8    | GOOD! 3PTR by LIVINGSTON, ANTHONY |
|                                     | 03:59 |       |        | ASSIST by ROSS,AARON              |
| GOOD! LAYUP by LATTIN,KHADEEM [PNT] | 03:30 | 29-23 | H 6    |                                   |
| ASSIST by ODOMES,RASHARD            | 03:30 |       |        |                                   |
| FOUL by ODOMES,RASHARD              | 03:02 |       |        |                                   |
|                                     | 03:02 |       |        | TIMEOUT media                     |
| SUB IN: MCGUSTY,KAMERON             | 03:02 |       |        |                                   |
| SUB OUT: DOOLITTLE,KRISTIAN         | 03:02 |       |        |                                   |
|                                     | 03:02 |       |        | SUB IN: GRAY,JUSTIN               |
|                                     | 03:02 |       |        | SUB IN: THOMAS, DEVON             |
|                                     | 03:02 |       |        | SUB OUT: MILLINGHAUS, SHADELL     |
|                                     | 03:02 |       |        | SUB OUT: BRANDSMA,THOMAS          |
| FOUL by LATTIN,KHADEEM              | 02:57 |       |        |                                   |
| •                                   | 02:57 | 30-23 | H 7    | GOOD! FT by ROSS,AARON            |
|                                     | 02:57 | 31-23 | H 8    | GOOD! FT by ROSS,AARON            |
| SUB IN: DOOLITTLE,KRISTIAN          | 02:57 |       |        | •                                 |
| SUB OUT: BUFORD,DANTE               | 02:57 |       |        |                                   |
| ,                                   | 02:57 |       |        | SUB IN: SMITH,ZACH                |
|                                     | 02:57 |       |        | SUB OUT: LIVINGSTON, ANTHONY      |
| GOOD! JUMPER by MCGUSTY,KAMERON     | 02:34 | 31-25 | H 6    |                                   |
| ,,,                                 | 02:12 |       |        | MISSED LAYUP by SMITH,ZACH        |
|                                     | 02:12 |       |        | REBOUND (OFF) by SMITH,ZACH       |
|                                     | 02:08 |       |        | MISSED LAYUP by SMITH,ZACH        |
| BLOCK by LATTIN,KHADEEM             | 02:08 |       |        |                                   |
|                                     | 02:08 |       |        | REBOUND (OFF) by TEAM             |
|                                     | 02:01 |       |        | MISSED JUMPER by SMITH,ZACH       |
| REBOUND (DEF) by ODOMES.RASHARD     | 02:01 |       |        | IMICOLD COM LITTS CHITT, LITCH    |
| MISSED JUMPER by LATTIN,KHADEEM     | 01:48 |       |        |                                   |
| REBOUND (OFF) by ODOMES,RASHARD     | 01:48 |       |        |                                   |
| MISSED LAYUP by ODOMES,RASHARD      | 01:44 |       |        |                                   |
| WHOCE EXTOR BY OBOMES, INCIDING     | 01:44 |       |        | REBOUND (DEF) by ROSS,AARON       |
|                                     | 01:36 | 34-25 | H 9    | GOOD! 3PTR by ROSS,AARON          |
|                                     | 01:36 | 34-23 | 11.9   | ASSIST by STEVENSON,NIEM          |
| GOOD! JUMPER by LATTIN,KHADEEM      | 01:16 | 34-27 | H 7    | AGGIGT BY GTEVENGON, MEN          |
| GOOD: BOWN EN BY EATTIN, NITADEEW   | 01:07 | U4-21 | 117    | TIMEOUT 30SEC                     |
|                                     | 00:53 |       |        |                                   |
| DEDOLIND (DEE) by WOODARD TORDAN    |       |       |        | MISSED JUMPER by ROSS,AARON       |
| REBOUND (DEF) by WOODARD, JORDAN    | 00:53 | 04.00 | 11.5   |                                   |
| GOOD! JUMPER by LATTIN,KHADEEM      | 00:36 | 34-29 | H 5    |                                   |
| ASSIST by DOOLITTLE,KRISTIAN        | 00:36 | 00.00 | 11.7   | 00001                             |
|                                     | 00:01 | 36-29 | H 7    | GOOD! JUMPER by GRAY, JUSTIN      |
|                                     | 00:01 |       |        | ASSIST by THOMAS, DEVON           |

## Oklahoma vs Texas Tech 2/4/2017; 6:05 p.m. at Lubbock, TX (United Supermarkets Arena) Period 2 Play-By-Play

| VISITORS: Oklahoma                      | Time  | Score | Margin | HOME: Texas Tech                      |
|-----------------------------------------|-------|-------|--------|---------------------------------------|
|                                         | 20:00 |       |        | SUB IN: THOMAS,DEVON                  |
|                                         | 20:00 |       |        | SUB OUT: EVANS,KEENAN                 |
| MISSED 3PTR by DOOLITTLE,KRISTIAN       | 19:45 |       |        |                                       |
| REBOUND (DEADB) by TEAM                 | 19:45 |       |        |                                       |
|                                         | 19:43 |       |        | FOUL by GRAY,JUSTIN                   |
|                                         | 19:43 |       |        | SUB IN: ROSS,AARON                    |
|                                         | 19:43 |       |        | SUB OUT: LIVINGSTON, ANTHONY          |
| GOOD! DUNK by LATTIN,KHADEEM [PNT]      | 19:35 | 36-31 | H 5    |                                       |
| ASSIST by ODOMES,RASHARD                | 19:35 |       |        |                                       |
| , i                                     | 19:11 |       |        | SUB IN: EVANS,KEENAN                  |
|                                         | 19:11 |       |        | SUB OUT: THOMAS, DEVON                |
|                                         | 19:02 |       |        | TURNOVER by TEAM                      |
| GOOD! 3PTR by WOODARD,JORDAN            | 18:52 | 36-34 | H 2    | · · · · · · · · · · · · · · · · · · · |
| ASSIST by MCGUSTY,KAMERON               | 18:52 |       |        |                                       |
| FOUL by LATTIN,KHADEEM                  | 18:27 |       |        |                                       |
|                                         | 18:27 | 37-34 | Н3     | GOOD! FT by SMITH,ZACH                |
|                                         | 18:27 | 38-34 | H 4    | GOOD! FT by SMITH,ZACH                |
| MISSED 3PTR by DOOLITTLE,KRISTIAN       | 18:12 | 30-34 | 117    | GOOD: 11 by GWITTI, ZAOTI             |
| WIGGED OF THE BY DOGETT TEE, KING TIAN  | 18:12 |       |        | REBOUND (DEF) by STEVENSON,NIEM       |
|                                         | 17:50 |       |        | , , ,                                 |
| DEPOLIND (DEE) by MCCLISTY KAMEDON      | 17:50 |       |        | MISSED JUMPER by SMITH,ZACH           |
| REBOUND (DEF) by MCGUSTY,KAMERON        |       |       |        | FOLU IN CRAY ILICTIN                  |
|                                         | 17:47 |       |        | FOUL by GRAY, JUSTIN                  |
|                                         | 17:47 |       |        | SUB IN: THOMAS, DEVON                 |
|                                         | 17:47 |       |        | SUB IN: LIVINGSTON, ANTHONY           |
|                                         | 17:47 |       |        | SUB OUT: GRAY, JUSTIN                 |
|                                         | 17:47 |       |        | SUB OUT: STEVENSON,NIEM               |
| MISSED JUMPER by MCGUSTY,KAMERON        | 17:38 |       |        |                                       |
|                                         | 17:38 |       |        | REBOUND (DEF) by LIVINGSTON, ANTHONY  |
|                                         | 17:15 |       |        | TURNOVER by ROSS,AARON                |
| STEAL by ODOMES,RASHARD                 | 17:14 |       |        |                                       |
| GOOD! 3PTR by WOODARD,JORDAN            | 17:04 | 38-37 | H 1    |                                       |
| ASSIST by LATTIN,KHADEEM                | 17:04 |       |        |                                       |
| FOUL by MCGUSTY,KAMERON                 | 16:37 |       |        |                                       |
|                                         | 16:37 |       |        | SUB IN: GRAY,JUSTIN                   |
|                                         | 16:37 |       |        | SUB IN: STEVENSON,NIEM                |
|                                         | 16:37 |       |        | SUB OUT: THOMAS, DEVON                |
|                                         | 16:37 |       |        | SUB OUT: ROSS,AARON                   |
|                                         | 16:18 |       |        | TURNOVER by STEVENSON,NIEM            |
|                                         | 15:59 |       |        | FOUL by SMITH,ZACH                    |
| TIMEOUT media                           | 15:59 |       |        |                                       |
| MISSED FT by ODOMES,RASHARD             | 15:59 |       |        |                                       |
| REBOUND (DEADB) by TEAM                 | 15:59 |       |        |                                       |
| MISSED FT by ODOMES,RASHARD             | 15:59 |       |        |                                       |
|                                         | 15:59 |       |        | REBOUND (DEF) by SMITH,ZACH           |
|                                         | 15:48 |       |        | MISSED JUMPER by EVANS,KEENAN         |
| REBOUND (DEF) by LATTIN,KHADEEM         | 15:48 |       |        | • •                                   |
| MISSED JUMPER by ODOMES,RASHARD         | 15:23 |       |        |                                       |
| ,, ==================================== | 15:23 |       |        | BLOCK by SMITH,ZACH                   |
| REBOUND (OFF) by ODOMES,RASHARD         | 15:22 |       |        | become, and the second                |
| GOOD! LAYUP by ODOMES,RASHARD [PNT]     | 15:19 | 38-39 | V 1    |                                       |
| GOOD. EXTOR BY ODOMEO, MOUNTED [1 141]  | 15:07 | 00-00 | V 1    | SUB IN: MILLINGHAUS,SHADELL           |
|                                         | 15:07 |       |        | SUB OUT: STEVENSON,NIEM               |
|                                         |       |       |        | ·                                     |
|                                         | 14:48 |       |        | MISSED LAYUP by SMITH,ZACH            |

| VISITORS: Oklahoma                      | Time           | Score | Margin | HOME: Texas Tech                  |
|-----------------------------------------|----------------|-------|--------|-----------------------------------|
|                                         | 14:48          |       |        | REBOUND (DEADB) by TEAM           |
|                                         | 14:48          |       |        | TURNOVER by TEAM                  |
| FOUL by LATTIN,KHADEEM                  | 14:36          |       |        |                                   |
| TURNOVER by LATTIN,KHADEEM              | 14:36          |       |        |                                   |
| SUB IN: MCNEACE, JAMUNI                 | 14:36          |       |        |                                   |
| SUB OUT: LATTIN,KHADEEM                 | 14:36          |       |        |                                   |
|                                         | 14:36          |       |        | SUB IN: ROSS,AARON                |
|                                         | 14:36          |       |        | SUB OUT: GRAY,JUSTIN              |
|                                         | 14:17          | 40-39 | H 1    | GOOD! LAYUP by SMITH,ZACH [PNT]   |
| GOOD! LAYUP by MCNEACE, JAMUNI [PNT]    | 14:02          | 40-41 | V 1    |                                   |
|                                         | 13:34          | 42-41 | H 1    | GOOD! JUMPER by EVANS,KEENAN      |
| GOOD! 3PTR by MCGUSTY,KAMERON           | 13:22          | 42-44 | V 2    |                                   |
| ASSIST by DOOLITTLE,KRISTIAN            | 13:22          |       |        |                                   |
|                                         | 12:57          |       |        | MISSED 3PTR by LIVINGSTON,ANTHONY |
| REBOUND (DEF) by MCGUSTY,KAMERON        | 12:57          |       |        |                                   |
| FOUL by MCGUSTY,KAMERON                 | 12:46          |       |        |                                   |
| TURNOVER by MCGUSTY,KAMERON             | 12:46          |       |        |                                   |
| SUB IN: BUFORD,DANTE                    | 12:46          |       |        |                                   |
| SUB IN: JAMES,CHRISTIAN                 | 12:46          |       |        |                                   |
| SUB OUT: ODOMES,RASHARD                 | 12:46          |       |        |                                   |
| SUB OUT: DOOLITTLE,KRISTIAN             | 12:46          |       |        |                                   |
|                                         | 12:46          |       |        | SUB IN: THOMAS, DEVON             |
|                                         | 12:46          |       |        | SUB IN: STEVENSON,NIEM            |
|                                         | 12:46          |       |        | SUB OUT: EVANS,KEENAN             |
|                                         | 12:46          |       |        | SUB OUT: MILLINGHAUS, SHADELL     |
|                                         | 12:22          | 45-44 | H 1    | GOOD! 3PTR by STEVENSON,NIEM      |
|                                         | 12:22          |       |        | ASSIST by SMITH,ZACH              |
| MISSED 3PTR by WOODARD, JORDAN          | 11:51          |       |        |                                   |
| ·                                       | 11:51          |       |        | REBOUND (DEF) by THOMAS, DEVON    |
| FOUL by WOODARD, JORDAN                 | 11:36          |       |        | ( , - <b>,</b> , -                |
| , , , , , , , , , , , , , , , , , , , , | 11:36          |       |        | TIMEOUT MEDIA                     |
| SUB IN: STRONG-MOORE, DARRION           | 11:36          |       |        |                                   |
| SUB OUT: WOODARD, JORDAN                | 11:36          |       |        |                                   |
| 000 001. W0007.11.15,001.157.11V        | 11:36          |       |        | SUB IN: EVANS,KEENAN              |
|                                         | 11:36          |       |        | SUB OUT: THOMAS, DEVON            |
|                                         | 11:25          |       |        | MISSED JUMPER by ROSS,AARON       |
| REBOUND (DEF) by MCNEACE, JAMUNI        | 11:25          |       |        | MIGGED TOWN ETT BY TIGGO, AARTON  |
| TEBOOND (DEI ) by MONEAGE, DAMON        | 11:23          |       |        | FOUL by SMITH,ZACH                |
|                                         |                |       |        | ·                                 |
|                                         | 11:22<br>11:22 |       |        | SUB IN: GRAY, JUSTIN              |
| MICCED HIMPED IN IAMEO CURIOTIAN        |                |       |        | SUB OUT: SMITH,ZACH               |
| MISSED JUMPER by JAMES, CHRISTIAN       | 10:55          |       |        | DEDOLIND (DEE) by DOOG AADON      |
|                                         | 10:55          | 40.44 | 11.4   | REBOUND (DEF) by ROSS,AARON       |
|                                         | 10:36          | 48-44 | H 4    | GOOD! 3PTR by STEVENSON,NIEM      |
|                                         | 10:36          | 40.47 |        | ASSIST by LIVINGSTON,ANTHONY      |
| GOOD! 3PTR by STRONG-MOORE,DARRION      | 10:23          | 48-47 | H 1    |                                   |
|                                         | 09:49          | 51-47 | H 4    | GOOD! 3PTR by LIVINGSTON,ANTHONY  |
| MISSED LAYUP by MCGUSTY,KAMERON         | 09:32          |       |        |                                   |
|                                         | 09:32          |       |        | REBOUND (DEF) by STEVENSON,NIEM   |
|                                         | 09:22          | 54-47 | H 7    | GOOD! 3PTR by GRAY,JUSTIN         |
|                                         | 09:22          |       |        | ASSIST by LIVINGSTON, ANTHONY     |
| GOOD! 3PTR by STRONG-MOORE,DARRION      | 08:51          | 54-50 | H 4    |                                   |
| ASSIST by JAMES,CHRISTIAN               | 08:51          |       |        |                                   |
| FOUL by MCNEACE, JAMUNI                 | 08:32          |       |        |                                   |
| SUB IN: LATTIN,KHADEEM                  | 08:32          |       |        |                                   |
| SUB OUT: MCNEACE,JAMUNI                 | 08:32          |       |        |                                   |
|                                         | 08:32          |       |        | SUB IN: TEMPLE,MATTHEW            |
|                                         | 08:32          |       |        | SUB IN: SMITH,ZACH                |
|                                         | 00.02          |       |        | 30B III. 3WITTI,ZAOTI             |