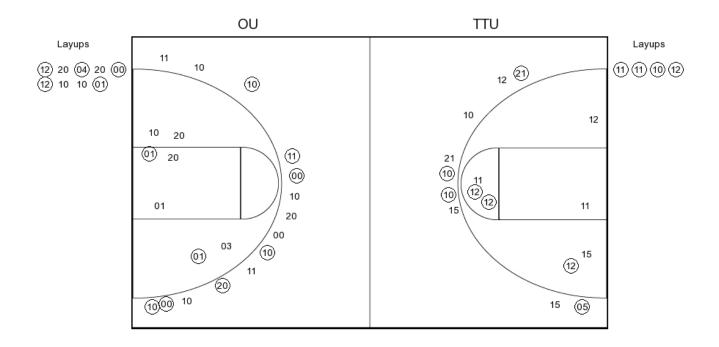

## Oklahoma vs Texas Tech 2/4/2017; 6:05 p.m. at Lubbock, TX (United Supermarkets Arena) Period 2 Play-By-Play

| VISITORS: Oklahoma                      | Time  | Score | Margin | HOME: Texas Tech                      |
|-----------------------------------------|-------|-------|--------|---------------------------------------|
|                                         | 20:00 |       |        | SUB IN: THOMAS,DEVON                  |
|                                         | 20:00 |       |        | SUB OUT: EVANS,KEENAN                 |
| MISSED 3PTR by DOOLITTLE,KRISTIAN       | 19:45 |       |        |                                       |
| REBOUND (DEADB) by TEAM                 | 19:45 |       |        |                                       |
|                                         | 19:43 |       |        | FOUL by GRAY,JUSTIN                   |
|                                         | 19:43 |       |        | SUB IN: ROSS,AARON                    |
|                                         | 19:43 |       |        | SUB OUT: LIVINGSTON, ANTHONY          |
| GOOD! DUNK by LATTIN,KHADEEM [PNT]      | 19:35 | 36-31 | H 5    |                                       |
| ASSIST by ODOMES,RASHARD                | 19:35 |       |        |                                       |
| , i                                     | 19:11 |       |        | SUB IN: EVANS,KEENAN                  |
|                                         | 19:11 |       |        | SUB OUT: THOMAS, DEVON                |
|                                         | 19:02 |       |        | TURNOVER by TEAM                      |
| GOOD! 3PTR by WOODARD,JORDAN            | 18:52 | 36-34 | H 2    | · · · · · · · · · · · · · · · · · · · |
| ASSIST by MCGUSTY,KAMERON               | 18:52 |       |        |                                       |
| FOUL by LATTIN,KHADEEM                  | 18:27 |       |        |                                       |
|                                         | 18:27 | 37-34 | Н3     | GOOD! FT by SMITH,ZACH                |
|                                         | 18:27 | 38-34 | H 4    | GOOD! FT by SMITH,ZACH                |
| MISSED 3PTR by DOOLITTLE,KRISTIAN       | 18:12 | 30-34 | 117    | GOOD: 11 by GWITTI, ZAOTI             |
| WIGGED OF THE BY DOGETT TEE, KING TIAN  | 18:12 |       |        | REBOUND (DEF) by STEVENSON,NIEM       |
|                                         | 17:50 |       |        | , , ,                                 |
| DEPOLIND (DEE) by MCCLISTY KAMEDON      | 17:50 |       |        | MISSED JUMPER by SMITH,ZACH           |
| REBOUND (DEF) by MCGUSTY,KAMERON        |       |       |        | FOLU IN CRAY ILICTIN                  |
|                                         | 17:47 |       |        | FOUL by GRAY, JUSTIN                  |
|                                         | 17:47 |       |        | SUB IN: THOMAS, DEVON                 |
|                                         | 17:47 |       |        | SUB IN: LIVINGSTON, ANTHONY           |
|                                         | 17:47 |       |        | SUB OUT: GRAY, JUSTIN                 |
|                                         | 17:47 |       |        | SUB OUT: STEVENSON,NIEM               |
| MISSED JUMPER by MCGUSTY,KAMERON        | 17:38 |       |        |                                       |
|                                         | 17:38 |       |        | REBOUND (DEF) by LIVINGSTON, ANTHONY  |
|                                         | 17:15 |       |        | TURNOVER by ROSS,AARON                |
| STEAL by ODOMES,RASHARD                 | 17:14 |       |        |                                       |
| GOOD! 3PTR by WOODARD,JORDAN            | 17:04 | 38-37 | H 1    |                                       |
| ASSIST by LATTIN,KHADEEM                | 17:04 |       |        |                                       |
| FOUL by MCGUSTY,KAMERON                 | 16:37 |       |        |                                       |
|                                         | 16:37 |       |        | SUB IN: GRAY,JUSTIN                   |
|                                         | 16:37 |       |        | SUB IN: STEVENSON,NIEM                |
|                                         | 16:37 |       |        | SUB OUT: THOMAS, DEVON                |
|                                         | 16:37 |       |        | SUB OUT: ROSS,AARON                   |
|                                         | 16:18 |       |        | TURNOVER by STEVENSON,NIEM            |
|                                         | 15:59 |       |        | FOUL by SMITH,ZACH                    |
| TIMEOUT media                           | 15:59 |       |        |                                       |
| MISSED FT by ODOMES,RASHARD             | 15:59 |       |        |                                       |
| REBOUND (DEADB) by TEAM                 | 15:59 |       |        |                                       |
| MISSED FT by ODOMES,RASHARD             | 15:59 |       |        |                                       |
|                                         | 15:59 |       |        | REBOUND (DEF) by SMITH,ZACH           |
|                                         | 15:48 |       |        | MISSED JUMPER by EVANS,KEENAN         |
| REBOUND (DEF) by LATTIN,KHADEEM         | 15:48 |       |        | • •                                   |
| MISSED JUMPER by ODOMES,RASHARD         | 15:23 |       |        |                                       |
| ,, ==================================== | 15:23 |       |        | BLOCK by SMITH,ZACH                   |
| REBOUND (OFF) by ODOMES,RASHARD         | 15:22 |       |        | become, and the second                |
| GOOD! LAYUP by ODOMES,RASHARD [PNT]     | 15:19 | 38-39 | V 1    |                                       |
| GOOD. EXTOR BY ODOMEO, MOUNTED [1 141]  | 15:07 | 00-00 | V 1    | SUB IN: MILLINGHAUS,SHADELL           |
|                                         | 15:07 |       |        | SUB OUT: STEVENSON,NIEM               |
|                                         |       |       |        | ·                                     |
|                                         | 14:48 |       |        | MISSED LAYUP by SMITH,ZACH            |

| VISITORS: Oklahoma                      | Time           | Score | Margin | HOME: Texas Tech                  |
|-----------------------------------------|----------------|-------|--------|-----------------------------------|
|                                         | 14:48          |       |        | REBOUND (DEADB) by TEAM           |
|                                         | 14:48          |       |        | TURNOVER by TEAM                  |
| FOUL by LATTIN,KHADEEM                  | 14:36          |       |        |                                   |
| TURNOVER by LATTIN,KHADEEM              | 14:36          |       |        |                                   |
| SUB IN: MCNEACE, JAMUNI                 | 14:36          |       |        |                                   |
| SUB OUT: LATTIN,KHADEEM                 | 14:36          |       |        |                                   |
|                                         | 14:36          |       |        | SUB IN: ROSS,AARON                |
|                                         | 14:36          |       |        | SUB OUT: GRAY,JUSTIN              |
|                                         | 14:17          | 40-39 | H 1    | GOOD! LAYUP by SMITH,ZACH [PNT]   |
| GOOD! LAYUP by MCNEACE, JAMUNI [PNT]    | 14:02          | 40-41 | V 1    |                                   |
|                                         | 13:34          | 42-41 | H 1    | GOOD! JUMPER by EVANS,KEENAN      |
| GOOD! 3PTR by MCGUSTY,KAMERON           | 13:22          | 42-44 | V 2    |                                   |
| ASSIST by DOOLITTLE,KRISTIAN            | 13:22          |       |        |                                   |
|                                         | 12:57          |       |        | MISSED 3PTR by LIVINGSTON,ANTHONY |
| REBOUND (DEF) by MCGUSTY,KAMERON        | 12:57          |       |        |                                   |
| FOUL by MCGUSTY,KAMERON                 | 12:46          |       |        |                                   |
| TURNOVER by MCGUSTY,KAMERON             | 12:46          |       |        |                                   |
| SUB IN: BUFORD,DANTE                    | 12:46          |       |        |                                   |
| SUB IN: JAMES,CHRISTIAN                 | 12:46          |       |        |                                   |
| SUB OUT: ODOMES,RASHARD                 | 12:46          |       |        |                                   |
| SUB OUT: DOOLITTLE,KRISTIAN             | 12:46          |       |        |                                   |
|                                         | 12:46          |       |        | SUB IN: THOMAS, DEVON             |
|                                         | 12:46          |       |        | SUB IN: STEVENSON,NIEM            |
|                                         | 12:46          |       |        | SUB OUT: EVANS,KEENAN             |
|                                         | 12:46          |       |        | SUB OUT: MILLINGHAUS, SHADELL     |
|                                         | 12:22          | 45-44 | H 1    | GOOD! 3PTR by STEVENSON,NIEM      |
|                                         | 12:22          |       |        | ASSIST by SMITH,ZACH              |
| MISSED 3PTR by WOODARD, JORDAN          | 11:51          |       |        |                                   |
| ·                                       | 11:51          |       |        | REBOUND (DEF) by THOMAS, DEVON    |
| FOUL by WOODARD, JORDAN                 | 11:36          |       |        | ( , - <b>,</b> , -                |
| , , , , , , , , , , , , , , , , , , , , | 11:36          |       |        | TIMEOUT MEDIA                     |
| SUB IN: STRONG-MOORE, DARRION           | 11:36          |       |        |                                   |
| SUB OUT: WOODARD, JORDAN                | 11:36          |       |        |                                   |
| 000 001. W0007.11.15,001.157.11V        | 11:36          |       |        | SUB IN: EVANS,KEENAN              |
|                                         | 11:36          |       |        | SUB OUT: THOMAS, DEVON            |
|                                         | 11:25          |       |        | MISSED JUMPER by ROSS,AARON       |
| REBOUND (DEF) by MCNEACE, JAMUNI        | 11:25          |       |        | MIGGED TOWN ETT BY TIGGO, AARTON  |
| TEBOOND (DEI ) by MONEAGE, DAMON        | 11:23          |       |        | FOUL by SMITH,ZACH                |
|                                         |                |       |        | ·                                 |
|                                         | 11:22<br>11:22 |       |        | SUB IN: GRAY, JUSTIN              |
| MICCED HIMPED IN IAMEO CURIOTIAN        |                |       |        | SUB OUT: SMITH,ZACH               |
| MISSED JUMPER by JAMES, CHRISTIAN       | 10:55          |       |        | DEDOLIND (DEE) by DOOG AADON      |
|                                         | 10:55          | 40.44 | 11.4   | REBOUND (DEF) by ROSS,AARON       |
|                                         | 10:36          | 48-44 | H 4    | GOOD! 3PTR by STEVENSON,NIEM      |
|                                         | 10:36          | 40.47 |        | ASSIST by LIVINGSTON,ANTHONY      |
| GOOD! 3PTR by STRONG-MOORE,DARRION      | 10:23          | 48-47 | H 1    |                                   |
|                                         | 09:49          | 51-47 | H 4    | GOOD! 3PTR by LIVINGSTON,ANTHONY  |
| MISSED LAYUP by MCGUSTY,KAMERON         | 09:32          |       |        |                                   |
|                                         | 09:32          |       |        | REBOUND (DEF) by STEVENSON,NIEM   |
|                                         | 09:22          | 54-47 | H 7    | GOOD! 3PTR by GRAY,JUSTIN         |
|                                         | 09:22          |       |        | ASSIST by LIVINGSTON, ANTHONY     |
| GOOD! 3PTR by STRONG-MOORE,DARRION      | 08:51          | 54-50 | H 4    |                                   |
| ASSIST by JAMES,CHRISTIAN               | 08:51          |       |        |                                   |
| FOUL by MCNEACE, JAMUNI                 | 08:32          |       |        |                                   |
| SUB IN: LATTIN,KHADEEM                  | 08:32          |       |        |                                   |
| SUB OUT: MCNEACE,JAMUNI                 | 08:32          |       |        |                                   |
|                                         | 08:32          |       |        | SUB IN: TEMPLE,MATTHEW            |
|                                         | 08:32          |       |        | SUB IN: SMITH,ZACH                |
|                                         | 00.02          |       |        | 30B III. 3WITTI,ZAOTI             |