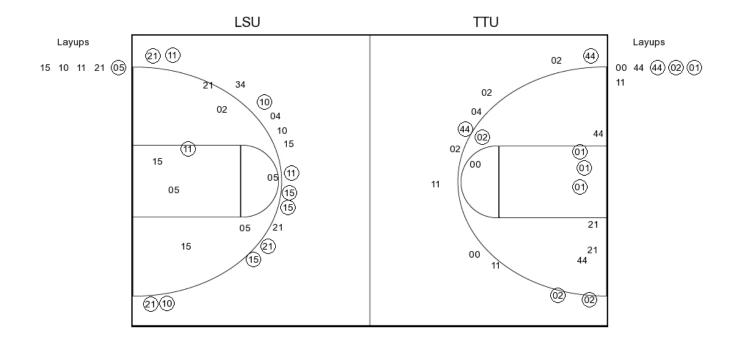

#### LSU vs Texas Tech 1/28/2017; 1:05 pm at Lubbock, TX (United Supermarkets Arena) Period 1 Play-By-Play

| VISITORS: LSU                      | Time  | Score | Margin | HOME: Texas Tech                      |
|------------------------------------|-------|-------|--------|---------------------------------------|
|                                    | 19:35 | 3-0   | H 3    | GOOD! 3PTR by LIVINGSTON,ANTHONY      |
|                                    | 19:35 |       |        | ASSIST by GRAY, JUSTIN                |
| GOOD! JUMPER by BLAKENEY, ANTONIO  | 19:17 | 3-2   | H 1    |                                       |
|                                    | 18:58 | 5-2   | H 3    | GOOD! JUMPER by SMITH,ZACH [PNT]      |
| MISSED JUMPER by EPPS,AARON        | 18:42 |       |        |                                       |
|                                    | 18:42 |       |        | REBOUND (DEF) by SMITH, ZACH          |
|                                    | 18:34 | 8-2   | H 6    | GOOD! 3PTR by ROSS,AARON              |
|                                    | 18:34 |       |        | ASSIST by THOMAS, DEVON               |
| TIMEOUT 30SEC                      | 18:32 |       |        |                                       |
| MISSED JUMPER by BLAKENEY, ANTONIO | 18:14 |       |        |                                       |
|                                    | 18:14 |       |        | REBOUND (DEF) by TEAM                 |
|                                    | 17:51 | 11-2  | H 9    | GOOD! 3PTR by LIVINGSTON, ANTHONY     |
|                                    | 17:51 |       |        | ASSIST by THOMAS, DEVON               |
| TURNOVER by MAYS,SKYLAR            | 17:31 |       |        |                                       |
| SUB IN: SIMS,WAYDE                 | 17:31 |       |        |                                       |
| SUB OUT: MAYS,SKYLAR               | 17:31 |       |        |                                       |
|                                    | 16:59 |       |        | MISSED LAYUP by ROSS, AARON           |
| BLOCK by SIMS,WAYDE                | 16:59 |       |        |                                       |
| REBOUND (DEF) by PATTERSON, JALYN  | 16:57 |       |        |                                       |
| TURNOVER by REATH, DUOP            | 16:45 |       |        |                                       |
| FOUL by PATTERSON, JALYN           | 16:35 |       |        |                                       |
| SUB IN: SAMPSON,BRANDON            | 16:35 |       |        |                                       |
| SUB OUT: BLAKENEY,ANTONIO          | 16:35 |       |        |                                       |
| · ·                                | 16:35 |       |        | SUB IN: STEVENSON,NIEM                |
|                                    | 16:35 |       |        | SUB IN: MILLINGHAUS, SHADELL          |
|                                    | 16:35 |       |        | SUB OUT: THOMAS, DEVON                |
|                                    | 16:35 |       |        | SUB OUT: ROSS,AARON                   |
|                                    | 16:25 |       |        | MISSED JUMPER by GRAY, JUSTIN         |
| REBOUND (DEF) by EPPS,AARON        | 16:25 |       |        |                                       |
| MISSED 3PTR by PATTERSON, JALYN    | 16:16 |       |        |                                       |
| •                                  | 16:16 |       |        | REBOUND (DEF) by MILLINGHAUS, SHADELL |
|                                    | 15:56 |       |        | MISSED JUMPER by LIVINGSTON, ANTHONY  |
| REBOUND (DEF) by SAMPSON,BRANDON   | 15:56 |       |        | •                                     |
| GOOD! 3PTR by SIMS,WAYDE           | 15:42 | 11-5  | H 6    |                                       |
| ASSIST by REATH,DUOP               | 15:42 |       |        |                                       |
| FOUL by EPPS,AARON                 | 15:18 |       |        |                                       |
| •                                  | 15:18 |       |        | TIMEOUT MEDIA                         |
|                                    | 15:18 |       |        | MISSED FT by MILLINGHAUS, SHADELL     |
|                                    | 15:18 |       |        | REBOUND (DEADB) by TEAM               |
|                                    | 15:18 |       |        | MISSED FT by MILLINGHAUS, SHADELL     |
| REBOUND (DEF) by REATH, DUOP       | 15:18 |       |        | •                                     |
| SUB IN: BRIDGEWATER,BRIAN          | 15:18 |       |        |                                       |
| SUB IN: MAYS,SKYLAR                | 15:18 |       |        |                                       |
| SUB OUT: EPPS,AARON                | 15:18 |       |        |                                       |
|                                    | 15:18 |       |        | SUB IN: ROSS,AARON                    |
|                                    | 15:18 |       |        | SUB OUT: LIVINGSTON, ANTHONY          |
| MISSED JUMPER by SIMS,WAYDE        | 15:06 |       |        | .5.5 : 5 : 3, 1 : 1 : 10 : 11         |
|                                    | 15:06 |       |        | REBOUND (DEF) by GRAY,JUSTIN          |
|                                    | 14:50 | 14-5  | H 9    | GOOD! 3PTR by ROSS,AARON              |
|                                    | 14:50 |       | •      | ASSIST by STEVENSON,NIEM              |
| MISSED LAYUP by SIMS,WAYDE         | 14:27 |       |        | AGOIG! OF OTEVEROON, INIEM            |
| REBOUND (OFF) by REATH, DUOP       | 14:27 |       |        |                                       |
| GOOD! LAYUP by REATH,DUOP [PNT]    | 14:23 | 14-7  | H 7    |                                       |
| COOD. ECTOR by HEATH, DOOR [FINI]  | 14.20 | 177   | 11.7   |                                       |

| VISITORS: LSU                         | Time  | Score | Margin | HOME: Texas Tech                     |
|---------------------------------------|-------|-------|--------|--------------------------------------|
|                                       | 14:08 |       |        | MISSED 3PTR by MILLINGHAUS, SHADELL  |
| REBOUND (DEF) by SIMS,WAYDE           | 14:08 |       |        |                                      |
| GOOD! JUMPER by REATH,DUOP [FB/PNT]   | 14:02 | 14-9  | H 5    |                                      |
| ASSIST by SIMS,WAYDE                  | 14:02 |       |        |                                      |
|                                       | 13:42 |       |        | MISSED LAYUP by STEVENSON, NIEM      |
| REBOUND (DEF) by REATH, DUOP          | 13:42 |       |        |                                      |
| TURNOVER by PATTERSON, JALYN          | 13:36 |       |        |                                      |
| SUB IN: EPPS,AARON                    | 13:36 |       |        |                                      |
| SUB OUT: REATH,DUOP                   | 13:36 |       |        |                                      |
| SUB OUT: PATTERSON,JALYN              | 13:36 |       |        |                                      |
|                                       | 13:36 |       |        | SUB IN: LIVINGSTON, ANTHONY          |
|                                       | 13:36 |       |        | SUB IN: THOMAS, DEVON                |
|                                       | 13:36 |       |        | SUB OUT: STEVENSON,NIEM              |
|                                       | 13:36 |       |        | SUB OUT: MILLINGHAUS, SHADELL        |
|                                       | 13:18 |       |        | MISSED 3PTR by LIVINGSTON, ANTHONY   |
| REBOUND (DEF) by EPPS,AARON           | 13:18 |       |        |                                      |
| MISSED 3PTR by SAMPSON,BRANDON        | 12:50 |       |        |                                      |
| REBOUND (OFF) by MAYS,SKYLAR          | 12:42 |       |        |                                      |
| MISSED LAYUP by REATH, DUOP           | 12:40 |       |        |                                      |
| , , , , , , , , , , , , , , , , , , , | 12:40 |       |        | REBOUND (DEF) by TEAM                |
|                                       | 12:40 |       |        | SUB IN: BRANDSMA,THOMAS              |
|                                       | 12:40 |       |        | SUB IN: TEMPLE, MATTHEW              |
|                                       | 12:40 |       |        | SUB OUT: GRAY, JUSTIN                |
|                                       | 12:40 |       |        | SUB OUT: SMITH,ZACH                  |
|                                       | 12:29 |       |        | MISSED 3PTR by TEMPLE,MATTHEW        |
| REBOUND (DEF) by SIMS,WAYDE           | 12:29 |       |        | WIGGED OF THE BY TEINIT EE, WATTHEW  |
|                                       |       |       |        |                                      |
| MISSED JUMPER by SAMPSON,BRANDON      | 12:10 |       |        | DEDOLIND (DEE) by LIVINGSTON ANTHONY |
| FOLIL IN CAMPOON PRANDON              | 12:10 |       |        | REBOUND (DEF) by LIVINGSTON, ANTHONY |
| FOUL by SAMPSON,BRANDON               | 12:06 |       |        |                                      |
| SUB IN: BLAKENEY, ANTONIO             | 12:06 |       |        |                                      |
| SUB OUT: SAMPSON,BRANDON              | 12:06 |       |        |                                      |
|                                       | 12:06 |       |        | SUB IN: SMITH,ZACH                   |
|                                       | 12:06 |       |        | SUB IN: STEVENSON,NIEM               |
|                                       | 12:06 |       |        | SUB OUT: BRANDSMA,THOMAS             |
|                                       | 12:06 |       |        | SUB OUT: ROSS,AARON                  |
|                                       | 11:43 |       |        | FOUL by TEMPLE,MATTHEW               |
|                                       | 11:43 |       |        | TURNOVER by TEMPLE, MATTHEW          |
| TIMEOUT MEDIA                         | 11:43 |       |        |                                      |
|                                       | 11:43 |       |        | SUB IN: GRAY,JUSTIN                  |
|                                       | 11:43 |       |        | SUB OUT: TEMPLE,MATTHEW              |
| TURNOVER by BRIDGEWATER, BRIAN        | 11:20 |       |        |                                      |
| SUB IN: REATH, DUOP                   | 11:20 |       |        |                                      |
| SUB OUT: BRIDGEWATER,BRIAN            | 11:20 |       |        |                                      |
|                                       | 11:06 | 17-9  | H 8    | GOOD! 3PTR by STEVENSON,NIEM         |
|                                       | 11:06 |       |        | ASSIST by SMITH,ZACH                 |
| MISSED JUMPER by EPPS,AARON           | 10:45 |       |        |                                      |
| REBOUND (DEADB) by TEAM               | 10:45 |       |        |                                      |
|                                       | 10:44 |       |        | FOUL by THOMAS, DEVON                |
| GOOD! LAYUP by REATH,DUOP [PNT]       | 10:30 | 17-11 | H 6    |                                      |
|                                       | 09:58 |       |        | MISSED 3PTR by STEVENSON,NIEM        |
| REBOUND (DEF) by BLAKENEY, ANTONIO    | 09:58 |       |        |                                      |
|                                       | 09:55 |       |        | FOUL by GRAY,JUSTIN                  |
| MISSED FT by REATH, DUOP              | 09:55 |       |        | · ·                                  |
| REBOUND (DEADB) by TEAM               | 09:55 |       |        |                                      |
| GOOD! FT by REATH, DUOP               | 09:55 | 17-12 | H 5    |                                      |
| SUB IN: SAMPSON,BRANDON               | 09:55 | ., 12 | .10    |                                      |
| SUB OUT: SIMS,WAYDE                   | 09:55 |       |        |                                      |
| 302 301. O.M.O., T. (1) E             | 09:55 |       |        | SUB IN: ROSS,AARON                   |
|                                       | 03.00 |       |        | SUB IIV. NOSS,AANOIV                 |

| VISITORS: LSU                           | Time  | Score | Margin | HOME: Texas Tech                     |
|-----------------------------------------|-------|-------|--------|--------------------------------------|
|                                         | 09:55 |       |        | SUB OUT: GRAY,JUSTIN                 |
|                                         | 09:42 | 20-12 | H 8    | GOOD! 3PTR by ROSS,AARON             |
|                                         | 09:42 |       |        | ASSIST by THOMAS, DEVON              |
| MISSED 3PTR by BLAKENEY,ANTONIO         | 09:26 |       |        |                                      |
|                                         | 09:26 |       |        | REBOUND (DEF) by SMITH,ZACH          |
|                                         | 09:06 |       |        | MISSED JUMPER by ROSS,AARON          |
| REBOUND (DEF) by REATH, DUOP            | 09:06 |       |        |                                      |
| FOUL by EPPS,AARON                      | 08:59 |       |        |                                      |
| TURNOVER by EPPS,AARON                  | 08:59 |       |        |                                      |
| SUB IN: SIMS,WAYDE                      | 08:59 |       |        |                                      |
| SUB OUT: EPPS,AARON                     | 08:59 |       |        |                                      |
|                                         | 08:59 |       |        | SUB IN: GRAY,JUSTIN                  |
|                                         | 08:59 |       |        | SUB IN: MILLINGHAUS, SHADELL         |
|                                         | 08:59 |       |        | SUB OUT: LIVINGSTON, ANTHONY         |
|                                         | 08:59 |       |        | SUB OUT: STEVENSON,NIEM              |
|                                         | 08:34 |       |        | MISSED JUMPER by GRAY, JUSTIN        |
|                                         | 08:34 |       |        | REBOUND (OFF) by SMITH,ZACH          |
|                                         | 08:28 |       |        | MISSED LAYUP by SMITH,ZACH           |
| REBOUND (DEF) by REATH,DUOP             | 08:28 |       |        | , , ,                                |
| ( , -, , ,                              | 08:15 |       |        | SUB IN: TEMPLE,MATTHEW               |
|                                         | 08:15 |       |        | SUB IN: STEVENSON,NIEM               |
|                                         | 08:15 |       |        | SUB OUT: SMITH,ZACH                  |
|                                         | 08:15 |       |        | SUB OUT: THOMAS, DEVON               |
| MISSED 3PTR by MAYS,SKYLAR              | 08:01 |       |        | 30B 001. HIOWA3,DEVON                |
| IVIISSED OF THE BY IVIATO, SKITLAN      | 08:01 |       |        | DEBOLIND (DEE) by STEVENSON NIEM     |
| FOUR IN CAMPOON PRANDON                 |       |       |        | REBOUND (DEF) by STEVENSON,NIEM      |
| FOUL by SAMPSON,BRANDON                 | 07:47 |       |        | TIMEOUT MEDIA                        |
|                                         | 07:47 | 04.40 |        | TIMEOUT MEDIA                        |
|                                         | 07:47 | 21-12 | H 9    | GOOD! FT by STEVENSON,NIEM           |
|                                         | 07:47 | 22-12 | H 10   | GOOD! FT by STEVENSON,NIEM           |
| SUB IN: PATTERSON, JALYN                | 07:47 |       |        |                                      |
| SUB OUT: MAYS,SKYLAR                    | 07:47 |       |        |                                      |
|                                         | 07:47 |       |        | SUB IN: THOMAS, DEVON                |
|                                         | 07:47 |       |        | SUB IN: SMITH,ZACH                   |
|                                         | 07:47 |       |        | SUB OUT: TEMPLE,MATTHEW              |
|                                         | 07:47 |       |        | SUB OUT: STEVENSON,NIEM              |
| MISSED 3PTR by PATTERSON,JALYN          | 07:17 |       |        |                                      |
| REBOUND (OFF) by BLAKENEY, ANTONIO      | 07:17 |       |        |                                      |
| GOOD! LAYUP by SIMS,WAYDE [PNT]         | 07:11 | 22-14 | H 8    |                                      |
| ASSIST by BLAKENEY,ANTONIO              | 07:11 |       |        |                                      |
|                                         | 06:41 |       |        | MISSED JUMPER by THOMAS, DEVON       |
| REBOUND (DEF) by REATH, DUOP            | 06:41 |       |        |                                      |
| TURNOVER by REATH,DUOP                  | 06:26 |       |        |                                      |
|                                         | 06:25 |       |        | STEAL by SMITH,ZACH                  |
|                                         | 06:12 |       |        | MISSED JUMPER by GRAY, JUSTIN        |
| REBOUND (DEF) by BLAKENEY, ANTONIO      | 06:12 |       |        |                                      |
| SUB IN: JENKINS,BRANDEN                 | 06:05 |       |        |                                      |
| SUB OUT: SAMPSON,BRANDON                | 06:05 |       |        |                                      |
| ,                                       | 06:05 |       |        | SUB IN: LIVINGSTON, ANTHONY          |
|                                         | 06:05 |       |        | SUB IN: STEVENSON,NIEM               |
|                                         | 06:05 |       |        | SUB OUT: SMITH,ZACH                  |
|                                         | 06:05 |       |        | SUB OUT: MILLINGHAUS,SHADELL         |
| GOOD! LAYUP by BLAKENEY,ANTONIO [PNT]   | 05:58 | 22-16 | H 6    | COD COTT. WILLIAM IN TOO, OF INDELLE |
| GOOD STATE OF BEAREIGHT SAIVE ON OF THE | 05:44 | 25-16 | H 9    | GOOD! 3PTR by LIVINGSTON,ANTHONY     |
|                                         | 05:44 | 20-10 | 119    | ·                                    |
| MISSED 2DTD by DI AVENEY ANTONIO        |       |       |        | ASSIST by STEVENSON,NIEM             |
| MISSED 3PTR by BLAKENEY,ANTONIO         | 05:23 |       |        | DEDOUND (DEE) L. ODAY (110711)       |
| FOLIA IN JENIKINO PRANCENI              | 05:23 |       |        | REBOUND (DEF) by GRAY,JUSTIN         |
| FOUL by JENKINS,BRANDEN                 | 05:17 |       |        |                                      |
| SUB IN: BRIDGEWATER,BRIAN               | 05:17 |       |        |                                      |

| VISITORS: LSU                      | Time  | Score | Margin | HOME: Texas Tech                      |
|------------------------------------|-------|-------|--------|---------------------------------------|
| SUB OUT: REATH, DUOP               | 05:17 |       |        |                                       |
|                                    | 05:17 |       |        | SUB IN: SMITH,ZACH                    |
|                                    | 05:17 |       |        | SUB OUT: ROSS,AARON                   |
| FOUL by BRIDGEWATER, BRIAN         | 05:00 |       |        |                                       |
|                                    | 05:00 | 26-16 | H 10   | GOOD! FT by THOMAS, DEVON             |
|                                    | 05:00 | 27-16 | H 11   | GOOD! FT by THOMAS, DEVON             |
|                                    | 05:00 |       |        | SUB IN: TEMPLE, MATTHEW               |
|                                    | 05:00 |       |        | SUB IN: MILLINGHAUS, SHADELL          |
|                                    | 05:00 |       |        | SUB OUT: THOMAS, DEVON                |
|                                    | 05:00 |       |        | SUB OUT: LIVINGSTON, ANTHONY          |
| GOOD! 3PTR by SIMS,WAYDE           | 04:51 | 27-19 | H 8    |                                       |
| ASSIST by PATTERSON, JALYN         | 04:51 |       |        |                                       |
|                                    | 04:29 | 30-19 | H 11   | GOOD! 3PTR by SMITH,ZACH              |
|                                    | 04:29 |       |        | ASSIST by MILLINGHAUS, SHADELL        |
| TURNOVER by PATTERSON, JALYN       | 04:13 |       |        |                                       |
|                                    | 03:49 |       |        | TIMEOUT MEDIA                         |
|                                    | 03:49 |       |        | SUB IN: LIVINGSTON, ANTHONY           |
|                                    | 03:49 |       |        | SUB IN: THOMAS, DEVON                 |
|                                    | 03:49 |       |        | SUB OUT: TEMPLE, MATTHEW              |
|                                    | 03:49 |       |        | SUB OUT: STEVENSON,NIEM               |
| FOUL by BRIDGEWATER, BRIAN         | 03:48 |       |        |                                       |
|                                    | 03:48 | 31-19 | H 12   | GOOD! FT by SMITH,ZACH                |
|                                    | 03:48 |       |        | MISSED FT by SMITH,ZACH               |
|                                    | 03:48 |       |        | REBOUND (OFF) by MILLINGHAUS, SHADELL |
| SUB IN: REATH, DUOP                | 03:48 |       |        |                                       |
| SUB OUT: BRIDGEWATER,BRIAN         | 03:48 |       |        |                                       |
|                                    | 03:48 |       |        | SUB IN: STEVENSON, NIEM               |
|                                    | 03:48 |       |        | SUB OUT: THOMAS, DEVON                |
|                                    | 03:29 |       |        | MISSED LAYUP by LIVINGSTON, ANTHONY   |
| REBOUND (DEF) by REATH, DUOP       | 03:29 |       |        |                                       |
| TURNOVER by PATTERSON, JALYN       | 03:04 |       |        |                                       |
|                                    | 03:04 |       |        | SUB IN: THOMAS, DEVON                 |
|                                    | 03:04 |       |        | SUB OUT: MILLINGHAUS, SHADELL         |
|                                    | 02:43 | 34-19 | H 15   | GOOD! 3PTR by SMITH,ZACH              |
|                                    | 02:43 |       |        | ASSIST by GRAY, JUSTIN                |
| MISSED JUMPER by SIMS, WAYDE       | 02:19 |       |        |                                       |
|                                    | 02:19 |       |        | BLOCK by SMITH,ZACH                   |
|                                    | 02:17 |       |        | REBOUND (DEF) by STEVENSON, NIEM      |
|                                    | 02:14 | 36-19 | H 17   | GOOD! LAYUP by GRAY, JUSTIN [FB/PNT]  |
|                                    | 02:14 |       |        | ASSIST by STEVENSON, NIEM             |
| TIMEOUT 30SEC                      | 02:09 |       |        |                                       |
|                                    | 02:09 |       |        | SUB IN: ROSS,AARON                    |
|                                    | 02:09 |       |        | SUB OUT: LIVINGSTON, ANTHONY          |
| GOOD! 3PTR by BLAKENEY,ANTONIO     | 01:46 | 36-22 | H 14   |                                       |
| ·                                  | 01:31 |       |        | MISSED 3PTR by ROSS,AARON             |
| REBOUND (DEF) by BLAKENEY, ANTONIO | 01:31 |       |        | ·                                     |
|                                    | 01:27 |       |        | FOUL by GRAY, JUSTIN                  |
|                                    | 01:27 |       |        | SUB IN: MILLINGHAUS, SHADELL          |
|                                    | 01:27 |       |        | SUB IN: LIVINGSTON, ANTHONY           |
|                                    | 01:27 |       |        | SUB OUT: GRAY, JUSTIN                 |
|                                    | 01:27 |       |        | SUB OUT: ROSS,AARON                   |
| GOOD! LAYUP by REATH,DUOP [PNT]    | 01:12 | 36-24 | H 12   |                                       |
| ASSIST by PATTERSON,JALYN          | 01:12 |       |        |                                       |
| •                                  | 01:02 |       |        | TURNOVER by THOMAS, DEVON             |
|                                    | 01:02 |       |        | SUB IN: ROSS,AARON                    |
|                                    | 01:02 |       |        | SUB OUT: LIVINGSTON,ANTHONY           |
| GOOD! 3PTR by BLAKENEY,ANTONIO     | 00:43 | 36-27 | H 9    |                                       |
| ,,                                 | 00:34 |       |        | TIMEOUT 30SEC                         |
|                                    | 55.51 |       |        | 12001 00020                           |

| VISITORS: LSU                    | Time  | Score | Margin | HOME: Texas Tech                      |
|----------------------------------|-------|-------|--------|---------------------------------------|
|                                  | 00:20 |       |        | MISSED JUMPER by ROSS,AARON           |
|                                  | 00:20 |       |        | REBOUND (OFF) by MILLINGHAUS, SHADELL |
|                                  | 00:17 | 39-27 | H 12   | GOOD! 3PTR by STEVENSON,NIEM          |
|                                  | 00:17 |       |        | ASSIST by MILLINGHAUS, SHADELL        |
| MISSED LAYUP by PATTERSON, JALYN | 00:04 |       |        |                                       |
|                                  | 00:04 |       |        | REBOUND (DEF) by MILLINGHAUS, SHADELL |
|                                  | 00:01 |       |        | SUB IN: LIVINGSTON, ANTHONY           |
|                                  | 00:01 |       |        | SUB OUT: MILLINGHAUS, SHADELL         |