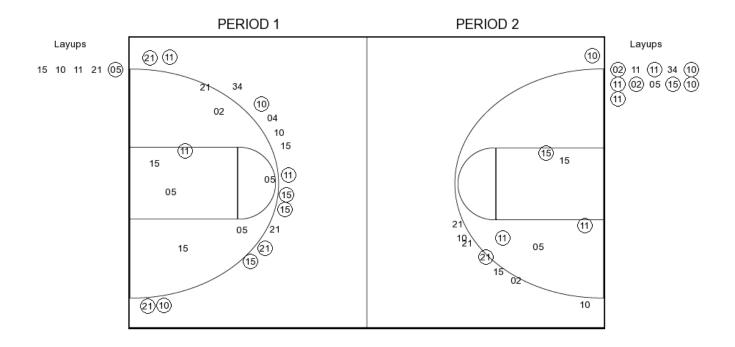

#### LSU vs Texas Tech 1/28/2017; 1:05 pm at Lubbock, TX (United Supermarkets Arena) Period 1 Play-By-Play

| VISITORS: LSU                      | Time  | Score | Margin | HOME: Texas Tech                      |
|------------------------------------|-------|-------|--------|---------------------------------------|
|                                    | 19:35 | 3-0   | H 3    | GOOD! 3PTR by LIVINGSTON,ANTHONY      |
|                                    | 19:35 |       |        | ASSIST by GRAY, JUSTIN                |
| GOOD! JUMPER by BLAKENEY, ANTONIO  | 19:17 | 3-2   | H 1    |                                       |
|                                    | 18:58 | 5-2   | H 3    | GOOD! JUMPER by SMITH,ZACH [PNT]      |
| MISSED JUMPER by EPPS,AARON        | 18:42 |       |        |                                       |
|                                    | 18:42 |       |        | REBOUND (DEF) by SMITH, ZACH          |
|                                    | 18:34 | 8-2   | H 6    | GOOD! 3PTR by ROSS,AARON              |
|                                    | 18:34 |       |        | ASSIST by THOMAS, DEVON               |
| TIMEOUT 30SEC                      | 18:32 |       |        |                                       |
| MISSED JUMPER by BLAKENEY, ANTONIO | 18:14 |       |        |                                       |
|                                    | 18:14 |       |        | REBOUND (DEF) by TEAM                 |
|                                    | 17:51 | 11-2  | H 9    | GOOD! 3PTR by LIVINGSTON, ANTHONY     |
|                                    | 17:51 |       |        | ASSIST by THOMAS, DEVON               |
| TURNOVER by MAYS,SKYLAR            | 17:31 |       |        |                                       |
| SUB IN: SIMS,WAYDE                 | 17:31 |       |        |                                       |
| SUB OUT: MAYS,SKYLAR               | 17:31 |       |        |                                       |
|                                    | 16:59 |       |        | MISSED LAYUP by ROSS, AARON           |
| BLOCK by SIMS,WAYDE                | 16:59 |       |        |                                       |
| REBOUND (DEF) by PATTERSON, JALYN  | 16:57 |       |        |                                       |
| TURNOVER by REATH, DUOP            | 16:45 |       |        |                                       |
| FOUL by PATTERSON, JALYN           | 16:35 |       |        |                                       |
| SUB IN: SAMPSON,BRANDON            | 16:35 |       |        |                                       |
| SUB OUT: BLAKENEY,ANTONIO          | 16:35 |       |        |                                       |
| · ·                                | 16:35 |       |        | SUB IN: STEVENSON,NIEM                |
|                                    | 16:35 |       |        | SUB IN: MILLINGHAUS, SHADELL          |
|                                    | 16:35 |       |        | SUB OUT: THOMAS, DEVON                |
|                                    | 16:35 |       |        | SUB OUT: ROSS,AARON                   |
|                                    | 16:25 |       |        | MISSED JUMPER by GRAY, JUSTIN         |
| REBOUND (DEF) by EPPS,AARON        | 16:25 |       |        |                                       |
| MISSED 3PTR by PATTERSON, JALYN    | 16:16 |       |        |                                       |
| •                                  | 16:16 |       |        | REBOUND (DEF) by MILLINGHAUS, SHADELL |
|                                    | 15:56 |       |        | MISSED JUMPER by LIVINGSTON, ANTHONY  |
| REBOUND (DEF) by SAMPSON,BRANDON   | 15:56 |       |        | •                                     |
| GOOD! 3PTR by SIMS,WAYDE           | 15:42 | 11-5  | H 6    |                                       |
| ASSIST by REATH,DUOP               | 15:42 |       |        |                                       |
| FOUL by EPPS,AARON                 | 15:18 |       |        |                                       |
| •                                  | 15:18 |       |        | TIMEOUT MEDIA                         |
|                                    | 15:18 |       |        | MISSED FT by MILLINGHAUS, SHADELL     |
|                                    | 15:18 |       |        | REBOUND (DEADB) by TEAM               |
|                                    | 15:18 |       |        | MISSED FT by MILLINGHAUS, SHADELL     |
| REBOUND (DEF) by REATH, DUOP       | 15:18 |       |        | •                                     |
| SUB IN: BRIDGEWATER,BRIAN          | 15:18 |       |        |                                       |
| SUB IN: MAYS,SKYLAR                | 15:18 |       |        |                                       |
| SUB OUT: EPPS,AARON                | 15:18 |       |        |                                       |
|                                    | 15:18 |       |        | SUB IN: ROSS,AARON                    |
|                                    | 15:18 |       |        | SUB OUT: LIVINGSTON, ANTHONY          |
| MISSED JUMPER by SIMS,WAYDE        | 15:06 |       |        | .5.5 : 5 : 3, 1 : 1 : 10 : 11         |
|                                    | 15:06 |       |        | REBOUND (DEF) by GRAY,JUSTIN          |
|                                    | 14:50 | 14-5  | H 9    | GOOD! 3PTR by ROSS,AARON              |
|                                    | 14:50 |       | •      | ASSIST by STEVENSON,NIEM              |
| MISSED LAYUP by SIMS,WAYDE         | 14:27 |       |        | AGOIG! OF OTEVEROON, INIEM            |
| REBOUND (OFF) by REATH, DUOP       | 14:27 |       |        |                                       |
| GOOD! LAYUP by REATH,DUOP [PNT]    | 14:23 | 14-7  | H 7    |                                       |
| COOD. ECTOR by HEATH, DOOR [FINI]  | 14.20 | 177   | 11.7   |                                       |

| VISITORS: LSU                         | Time  | Score | Margin | HOME: Texas Tech                     |
|---------------------------------------|-------|-------|--------|--------------------------------------|
|                                       | 14:08 |       |        | MISSED 3PTR by MILLINGHAUS, SHADELL  |
| REBOUND (DEF) by SIMS,WAYDE           | 14:08 |       |        |                                      |
| GOOD! JUMPER by REATH,DUOP [FB/PNT]   | 14:02 | 14-9  | H 5    |                                      |
| ASSIST by SIMS,WAYDE                  | 14:02 |       |        |                                      |
|                                       | 13:42 |       |        | MISSED LAYUP by STEVENSON, NIEM      |
| REBOUND (DEF) by REATH, DUOP          | 13:42 |       |        |                                      |
| TURNOVER by PATTERSON, JALYN          | 13:36 |       |        |                                      |
| SUB IN: EPPS,AARON                    | 13:36 |       |        |                                      |
| SUB OUT: REATH,DUOP                   | 13:36 |       |        |                                      |
| SUB OUT: PATTERSON,JALYN              | 13:36 |       |        |                                      |
|                                       | 13:36 |       |        | SUB IN: LIVINGSTON, ANTHONY          |
|                                       | 13:36 |       |        | SUB IN: THOMAS, DEVON                |
|                                       | 13:36 |       |        | SUB OUT: STEVENSON,NIEM              |
|                                       | 13:36 |       |        | SUB OUT: MILLINGHAUS, SHADELL        |
|                                       | 13:18 |       |        | MISSED 3PTR by LIVINGSTON, ANTHONY   |
| REBOUND (DEF) by EPPS,AARON           | 13:18 |       |        |                                      |
| MISSED 3PTR by SAMPSON,BRANDON        | 12:50 |       |        |                                      |
| REBOUND (OFF) by MAYS,SKYLAR          | 12:42 |       |        |                                      |
| MISSED LAYUP by REATH, DUOP           | 12:40 |       |        |                                      |
| , , , , , , , , , , , , , , , , , , , | 12:40 |       |        | REBOUND (DEF) by TEAM                |
|                                       | 12:40 |       |        | SUB IN: BRANDSMA,THOMAS              |
|                                       | 12:40 |       |        | SUB IN: TEMPLE, MATTHEW              |
|                                       | 12:40 |       |        | SUB OUT: GRAY, JUSTIN                |
|                                       | 12:40 |       |        | SUB OUT: SMITH,ZACH                  |
|                                       | 12:29 |       |        | MISSED 3PTR by TEMPLE,MATTHEW        |
| REBOUND (DEF) by SIMS,WAYDE           | 12:29 |       |        | WIGGED OF THE BY TEINIT EE, WATTHEW  |
|                                       |       |       |        |                                      |
| MISSED JUMPER by SAMPSON,BRANDON      | 12:10 |       |        | DEDOLIND (DEE) by LIVINGSTON ANTHONY |
| FOLIL IN CAMPOON PRANDON              | 12:10 |       |        | REBOUND (DEF) by LIVINGSTON, ANTHONY |
| FOUL by SAMPSON,BRANDON               | 12:06 |       |        |                                      |
| SUB IN: BLAKENEY, ANTONIO             | 12:06 |       |        |                                      |
| SUB OUT: SAMPSON,BRANDON              | 12:06 |       |        |                                      |
|                                       | 12:06 |       |        | SUB IN: SMITH,ZACH                   |
|                                       | 12:06 |       |        | SUB IN: STEVENSON,NIEM               |
|                                       | 12:06 |       |        | SUB OUT: BRANDSMA,THOMAS             |
|                                       | 12:06 |       |        | SUB OUT: ROSS,AARON                  |
|                                       | 11:43 |       |        | FOUL by TEMPLE,MATTHEW               |
|                                       | 11:43 |       |        | TURNOVER by TEMPLE, MATTHEW          |
| TIMEOUT MEDIA                         | 11:43 |       |        |                                      |
|                                       | 11:43 |       |        | SUB IN: GRAY,JUSTIN                  |
|                                       | 11:43 |       |        | SUB OUT: TEMPLE,MATTHEW              |
| TURNOVER by BRIDGEWATER, BRIAN        | 11:20 |       |        |                                      |
| SUB IN: REATH, DUOP                   | 11:20 |       |        |                                      |
| SUB OUT: BRIDGEWATER,BRIAN            | 11:20 |       |        |                                      |
|                                       | 11:06 | 17-9  | H 8    | GOOD! 3PTR by STEVENSON,NIEM         |
|                                       | 11:06 |       |        | ASSIST by SMITH,ZACH                 |
| MISSED JUMPER by EPPS,AARON           | 10:45 |       |        |                                      |
| REBOUND (DEADB) by TEAM               | 10:45 |       |        |                                      |
|                                       | 10:44 |       |        | FOUL by THOMAS, DEVON                |
| GOOD! LAYUP by REATH,DUOP [PNT]       | 10:30 | 17-11 | H 6    |                                      |
|                                       | 09:58 |       |        | MISSED 3PTR by STEVENSON,NIEM        |
| REBOUND (DEF) by BLAKENEY, ANTONIO    | 09:58 |       |        |                                      |
|                                       | 09:55 |       |        | FOUL by GRAY,JUSTIN                  |
| MISSED FT by REATH, DUOP              | 09:55 |       |        | · ·                                  |
| REBOUND (DEADB) by TEAM               | 09:55 |       |        |                                      |
| GOOD! FT by REATH, DUOP               | 09:55 | 17-12 | H 5    |                                      |
| SUB IN: SAMPSON,BRANDON               | 09:55 | ., 12 | .10    |                                      |
| SUB OUT: SIMS,WAYDE                   | 09:55 |       |        |                                      |
| 302 301. O.M.O., T. (1) E             | 09:55 |       |        | SUB IN: ROSS,AARON                   |
|                                       | 03.00 |       |        | SUB IIV. NOSS,AANOIV                 |

| VISITORS: LSU                           | Time  | Score | Margin | HOME: Texas Tech                     |
|-----------------------------------------|-------|-------|--------|--------------------------------------|
|                                         | 09:55 |       |        | SUB OUT: GRAY,JUSTIN                 |
|                                         | 09:42 | 20-12 | H 8    | GOOD! 3PTR by ROSS,AARON             |
|                                         | 09:42 |       |        | ASSIST by THOMAS, DEVON              |
| MISSED 3PTR by BLAKENEY,ANTONIO         | 09:26 |       |        |                                      |
|                                         | 09:26 |       |        | REBOUND (DEF) by SMITH,ZACH          |
|                                         | 09:06 |       |        | MISSED JUMPER by ROSS,AARON          |
| REBOUND (DEF) by REATH, DUOP            | 09:06 |       |        |                                      |
| FOUL by EPPS,AARON                      | 08:59 |       |        |                                      |
| TURNOVER by EPPS,AARON                  | 08:59 |       |        |                                      |
| SUB IN: SIMS,WAYDE                      | 08:59 |       |        |                                      |
| SUB OUT: EPPS,AARON                     | 08:59 |       |        |                                      |
|                                         | 08:59 |       |        | SUB IN: GRAY,JUSTIN                  |
|                                         | 08:59 |       |        | SUB IN: MILLINGHAUS, SHADELL         |
|                                         | 08:59 |       |        | SUB OUT: LIVINGSTON, ANTHONY         |
|                                         | 08:59 |       |        | SUB OUT: STEVENSON,NIEM              |
|                                         | 08:34 |       |        | MISSED JUMPER by GRAY, JUSTIN        |
|                                         | 08:34 |       |        | REBOUND (OFF) by SMITH,ZACH          |
|                                         | 08:28 |       |        | MISSED LAYUP by SMITH,ZACH           |
| REBOUND (DEF) by REATH,DUOP             | 08:28 |       |        | , , ,                                |
| ( , -, , ,                              | 08:15 |       |        | SUB IN: TEMPLE,MATTHEW               |
|                                         | 08:15 |       |        | SUB IN: STEVENSON,NIEM               |
|                                         | 08:15 |       |        | SUB OUT: SMITH,ZACH                  |
|                                         | 08:15 |       |        | SUB OUT: THOMAS, DEVON               |
| MISSED 3PTR by MAYS,SKYLAR              | 08:01 |       |        | 30B 001. HIOWA3,DEVON                |
| IVIISSED OF THE BY IVIATO, SKITLAN      | 08:01 |       |        | DEBOLIND (DEE) by STEVENSON NIEM     |
| FOUR IN CAMPOON PRANDON                 |       |       |        | REBOUND (DEF) by STEVENSON,NIEM      |
| FOUL by SAMPSON,BRANDON                 | 07:47 |       |        | TIMEOUT MEDIA                        |
|                                         | 07:47 | 04.40 |        | TIMEOUT MEDIA                        |
|                                         | 07:47 | 21-12 | H 9    | GOOD! FT by STEVENSON,NIEM           |
|                                         | 07:47 | 22-12 | H 10   | GOOD! FT by STEVENSON,NIEM           |
| SUB IN: PATTERSON, JALYN                | 07:47 |       |        |                                      |
| SUB OUT: MAYS,SKYLAR                    | 07:47 |       |        |                                      |
|                                         | 07:47 |       |        | SUB IN: THOMAS, DEVON                |
|                                         | 07:47 |       |        | SUB IN: SMITH,ZACH                   |
|                                         | 07:47 |       |        | SUB OUT: TEMPLE,MATTHEW              |
|                                         | 07:47 |       |        | SUB OUT: STEVENSON,NIEM              |
| MISSED 3PTR by PATTERSON,JALYN          | 07:17 |       |        |                                      |
| REBOUND (OFF) by BLAKENEY, ANTONIO      | 07:17 |       |        |                                      |
| GOOD! LAYUP by SIMS,WAYDE [PNT]         | 07:11 | 22-14 | H 8    |                                      |
| ASSIST by BLAKENEY,ANTONIO              | 07:11 |       |        |                                      |
|                                         | 06:41 |       |        | MISSED JUMPER by THOMAS, DEVON       |
| REBOUND (DEF) by REATH, DUOP            | 06:41 |       |        |                                      |
| TURNOVER by REATH,DUOP                  | 06:26 |       |        |                                      |
|                                         | 06:25 |       |        | STEAL by SMITH,ZACH                  |
|                                         | 06:12 |       |        | MISSED JUMPER by GRAY, JUSTIN        |
| REBOUND (DEF) by BLAKENEY, ANTONIO      | 06:12 |       |        |                                      |
| SUB IN: JENKINS,BRANDEN                 | 06:05 |       |        |                                      |
| SUB OUT: SAMPSON,BRANDON                | 06:05 |       |        |                                      |
| ,                                       | 06:05 |       |        | SUB IN: LIVINGSTON, ANTHONY          |
|                                         | 06:05 |       |        | SUB IN: STEVENSON,NIEM               |
|                                         | 06:05 |       |        | SUB OUT: SMITH,ZACH                  |
|                                         | 06:05 |       |        | SUB OUT: MILLINGHAUS,SHADELL         |
| GOOD! LAYUP by BLAKENEY,ANTONIO [PNT]   | 05:58 | 22-16 | H 6    | COD COTT. WILLIAM IN TOO, OF INDELLE |
| GOOD STATE OF BEAREIGHT SAIVE ON OF THE | 05:44 | 25-16 | H 9    | GOOD! 3PTR by LIVINGSTON,ANTHONY     |
|                                         | 05:44 | 20-10 | 119    | ·                                    |
| MISSED 2DTD by DI AVENEY ANTONIO        |       |       |        | ASSIST by STEVENSON,NIEM             |
| MISSED 3PTR by BLAKENEY,ANTONIO         | 05:23 |       |        | DEDOUND (DEE) L. ODAY (110711)       |
| FOLIA IN JENIKINO PRANCENI              | 05:23 |       |        | REBOUND (DEF) by GRAY,JUSTIN         |
| FOUL by JENKINS,BRANDEN                 | 05:17 |       |        |                                      |
| SUB IN: BRIDGEWATER,BRIAN               | 05:17 |       |        |                                      |

| VISITORS: LSU                      | Time  | Score | Margin | HOME: Texas Tech                      |
|------------------------------------|-------|-------|--------|---------------------------------------|
| SUB OUT: REATH, DUOP               | 05:17 |       |        |                                       |
|                                    | 05:17 |       |        | SUB IN: SMITH,ZACH                    |
|                                    | 05:17 |       |        | SUB OUT: ROSS,AARON                   |
| FOUL by BRIDGEWATER, BRIAN         | 05:00 |       |        |                                       |
|                                    | 05:00 | 26-16 | H 10   | GOOD! FT by THOMAS, DEVON             |
|                                    | 05:00 | 27-16 | H 11   | GOOD! FT by THOMAS, DEVON             |
|                                    | 05:00 |       |        | SUB IN: TEMPLE, MATTHEW               |
|                                    | 05:00 |       |        | SUB IN: MILLINGHAUS, SHADELL          |
|                                    | 05:00 |       |        | SUB OUT: THOMAS, DEVON                |
|                                    | 05:00 |       |        | SUB OUT: LIVINGSTON, ANTHONY          |
| GOOD! 3PTR by SIMS,WAYDE           | 04:51 | 27-19 | H 8    |                                       |
| ASSIST by PATTERSON, JALYN         | 04:51 |       |        |                                       |
|                                    | 04:29 | 30-19 | H 11   | GOOD! 3PTR by SMITH,ZACH              |
|                                    | 04:29 |       |        | ASSIST by MILLINGHAUS, SHADELL        |
| TURNOVER by PATTERSON, JALYN       | 04:13 |       |        |                                       |
|                                    | 03:49 |       |        | TIMEOUT MEDIA                         |
|                                    | 03:49 |       |        | SUB IN: LIVINGSTON, ANTHONY           |
|                                    | 03:49 |       |        | SUB IN: THOMAS, DEVON                 |
|                                    | 03:49 |       |        | SUB OUT: TEMPLE, MATTHEW              |
|                                    | 03:49 |       |        | SUB OUT: STEVENSON,NIEM               |
| FOUL by BRIDGEWATER, BRIAN         | 03:48 |       |        |                                       |
|                                    | 03:48 | 31-19 | H 12   | GOOD! FT by SMITH,ZACH                |
|                                    | 03:48 |       |        | MISSED FT by SMITH,ZACH               |
|                                    | 03:48 |       |        | REBOUND (OFF) by MILLINGHAUS, SHADELL |
| SUB IN: REATH, DUOP                | 03:48 |       |        |                                       |
| SUB OUT: BRIDGEWATER,BRIAN         | 03:48 |       |        |                                       |
|                                    | 03:48 |       |        | SUB IN: STEVENSON, NIEM               |
|                                    | 03:48 |       |        | SUB OUT: THOMAS, DEVON                |
|                                    | 03:29 |       |        | MISSED LAYUP by LIVINGSTON, ANTHONY   |
| REBOUND (DEF) by REATH, DUOP       | 03:29 |       |        |                                       |
| TURNOVER by PATTERSON, JALYN       | 03:04 |       |        |                                       |
|                                    | 03:04 |       |        | SUB IN: THOMAS, DEVON                 |
|                                    | 03:04 |       |        | SUB OUT: MILLINGHAUS, SHADELL         |
|                                    | 02:43 | 34-19 | H 15   | GOOD! 3PTR by SMITH,ZACH              |
|                                    | 02:43 |       |        | ASSIST by GRAY, JUSTIN                |
| MISSED JUMPER by SIMS, WAYDE       | 02:19 |       |        |                                       |
|                                    | 02:19 |       |        | BLOCK by SMITH,ZACH                   |
|                                    | 02:17 |       |        | REBOUND (DEF) by STEVENSON, NIEM      |
|                                    | 02:14 | 36-19 | H 17   | GOOD! LAYUP by GRAY, JUSTIN [FB/PNT]  |
|                                    | 02:14 |       |        | ASSIST by STEVENSON, NIEM             |
| TIMEOUT 30SEC                      | 02:09 |       |        |                                       |
|                                    | 02:09 |       |        | SUB IN: ROSS,AARON                    |
|                                    | 02:09 |       |        | SUB OUT: LIVINGSTON, ANTHONY          |
| GOOD! 3PTR by BLAKENEY,ANTONIO     | 01:46 | 36-22 | H 14   |                                       |
| ·                                  | 01:31 |       |        | MISSED 3PTR by ROSS,AARON             |
| REBOUND (DEF) by BLAKENEY, ANTONIO | 01:31 |       |        | ·                                     |
|                                    | 01:27 |       |        | FOUL by GRAY, JUSTIN                  |
|                                    | 01:27 |       |        | SUB IN: MILLINGHAUS, SHADELL          |
|                                    | 01:27 |       |        | SUB IN: LIVINGSTON, ANTHONY           |
|                                    | 01:27 |       |        | SUB OUT: GRAY, JUSTIN                 |
|                                    | 01:27 |       |        | SUB OUT: ROSS,AARON                   |
| GOOD! LAYUP by REATH,DUOP [PNT]    | 01:12 | 36-24 | H 12   |                                       |
| ASSIST by PATTERSON,JALYN          | 01:12 |       |        |                                       |
| •                                  | 01:02 |       |        | TURNOVER by THOMAS, DEVON             |
|                                    | 01:02 |       |        | SUB IN: ROSS,AARON                    |
|                                    | 01:02 |       |        | SUB OUT: LIVINGSTON,ANTHONY           |
| GOOD! 3PTR by BLAKENEY,ANTONIO     | 00:43 | 36-27 | H 9    |                                       |
| ,,                                 | 00:34 |       |        | TIMEOUT 30SEC                         |
|                                    | 55.51 |       |        | 12001 00020                           |

| VISITORS: LSU                    | Time  | Score | Margin | HOME: Texas Tech                      |
|----------------------------------|-------|-------|--------|---------------------------------------|
|                                  | 00:20 |       |        | MISSED JUMPER by ROSS,AARON           |
|                                  | 00:20 |       |        | REBOUND (OFF) by MILLINGHAUS, SHADELL |
|                                  | 00:17 | 39-27 | H 12   | GOOD! 3PTR by STEVENSON,NIEM          |
|                                  | 00:17 |       |        | ASSIST by MILLINGHAUS, SHADELL        |
| MISSED LAYUP by PATTERSON, JALYN | 00:04 |       |        |                                       |
|                                  | 00:04 |       |        | REBOUND (DEF) by MILLINGHAUS, SHADELL |
|                                  | 00:01 |       |        | SUB IN: LIVINGSTON, ANTHONY           |
|                                  | 00:01 |       |        | SUB OUT: MILLINGHAUS, SHADELL         |

### LSU vs Texas Tech 1/28/2017; 1:05 pm at Lubbock, TX (United Supermarkets Arena) Period 2 Play-By-Play

| VISITORS: LSU                            | Time  | Score              | Margin | HOME: Texas Tech                   |
|------------------------------------------|-------|--------------------|--------|------------------------------------|
| FOUL by REATH, DUOP                      | 19:50 |                    |        |                                    |
| TURNOVER by REATH, DUOP                  | 19:50 |                    |        |                                    |
|                                          | 19:30 |                    |        | MISSED JUMPER by ROSS, AARON       |
| REBOUND (DEF) by BLAKENEY, ANTONIO       | 19:30 |                    |        |                                    |
| MISSED 3PTR by MAYS,SKYLAR               | 19:22 |                    |        |                                    |
|                                          | 19:22 |                    |        | REBOUND (DEF) by SMITH, ZACH       |
|                                          | 19:10 | 41-27              | H 14   | GOOD! LAYUP by THOMAS, DEVON [PNT] |
|                                          | 19:10 |                    |        | ASSIST by GRAY, JUSTIN             |
|                                          | 18:57 |                    |        | FOUL by THOMAS, DEVON              |
|                                          | 18:57 |                    |        | SUB IN: TEMPLE, MATTHEW            |
|                                          | 18:57 |                    |        | SUB IN: STEVENSON, NIEM            |
|                                          | 18:57 |                    |        | SUB OUT: THOMAS, DEVON             |
|                                          | 18:57 |                    |        | SUB OUT: LIVINGSTON, ANTHONY       |
| GOOD! LAYUP by EPPS,AARON [PNT]          | 18:49 | 41-29              | H 12   |                                    |
| ASSIST by PATTERSON,JALYN                | 18:49 |                    |        |                                    |
| ·                                        | 18:49 |                    |        | FOUL by STEVENSON,NIEM             |
| GOOD! FT by EPPS,AARON                   | 18:49 | 41-30              | H 11   | •                                  |
| , ., ., ., ., ., ., ., ., ., ., ., ., ., | 18:25 | 43-30              | H 13   | GOOD! JUMPER by SMITH, ZACH        |
| MISSED LAYUP by BLAKENEY,ANTONIO         | 18:06 |                    |        | , i                                |
| <b>.</b>                                 | 18:06 |                    |        | BLOCK by TEMPLE,MATTHEW            |
|                                          | 18:04 |                    |        | REBOUND (DEF) by TEMPLE,MATTHEW    |
|                                          | 17:49 |                    |        | MISSED LAYUP by SMITH,ZACH         |
| BLOCK by EPPS,AARON                      | 17:49 |                    |        | MICOLD LITTON By GMITTI, LITTON    |
| BEOOK BY ELL O, AALION                   | 17:48 |                    |        | REBOUND (OFF) by SMITH,ZACH        |
|                                          | 17:47 | 45-30              | H 15   | GOOD! LAYUP by SMITH,ZACH [PNT]    |
| FOUL by EPPS,AARON                       | 17:47 | <del>-1</del> 3-30 | 11 15  | GOOD: EATOR by GWITTI, ZAOTT[TWT]  |
| TOOL by ELLI S,AATION                    | 17:47 | 46-30              | H 16   | GOOD! FT by SMITH,ZACH             |
|                                          | 17:47 | 40-30              | пю     | SUB IN: LIVINGSTON, ANTHONY        |
|                                          | 17:46 |                    |        | ·                                  |
| COOD ADTO by EDDC AADON                  |       | 40.00              | 11.10  | SUB OUT: ROSS,AARON                |
| GOOD! 3PTR by EPPS,AARON                 | 17:34 | 46-33              | H 13   |                                    |
| ASSIST by PATTERSON,JALYN                | 17:34 |                    |        | THENOVED IN ORAN HIGHN             |
| OLID IN CIMO WAYDE                       | 17:14 |                    |        | TURNOVER by GRAY, JUSTIN           |
| SUB IN: SIMS,WAYDE                       | 17:14 |                    |        |                                    |
| SUB OUT: EPPS,AARON                      | 17:14 |                    |        |                                    |
| GOOD! 3PTR by BLAKENEY,ANTONIO           | 17:03 | 46-36              | H 10   |                                    |
| ASSIST by PATTERSON,JALYN                | 17:03 |                    |        |                                    |
|                                          | 16:45 | 49-36              | H 13   | GOOD! 3PTR by LIVINGSTON,ANTHONY   |
|                                          | 16:45 |                    |        | ASSIST by SMITH,ZACH               |
|                                          | 16:42 |                    |        | TIMEOUT 30SEC                      |
|                                          | 16:42 |                    |        | SUB IN: THOMAS, DEVON              |
|                                          | 16:42 |                    |        | SUB OUT: STEVENSON,NIEM            |
| MISSED 3PTR by SIMS,WAYDE                | 16:30 |                    |        |                                    |
|                                          | 16:30 |                    |        | REBOUND (DEF) by THOMAS, DEVON     |
|                                          | 16:20 |                    |        | TURNOVER by THOMAS, DEVON          |
|                                          | 16:20 |                    |        | SUB IN: STEVENSON,NIEM             |
|                                          | 16:20 |                    |        | SUB OUT: THOMAS, DEVON             |
| MISSED 3PTR by MAYS,SKYLAR               | 16:10 |                    |        |                                    |
|                                          | 16:10 |                    |        | REBOUND (DEF) by GRAY, JUSTIN      |
|                                          | 15:59 |                    |        | MISSED LAYUP by TEMPLE, MATTHEW    |
|                                          | 15:59 |                    |        | REBOUND (OFF) by TEMPLE, MATTHEW   |
| FOUL by REATH, DUOP                      | 15:58 |                    |        |                                    |
|                                          | 15:58 |                    |        | TIMEOUT media                      |
| SUB IN: SAMPSON, BRANDON                 | 15:58 |                    |        |                                    |

| HOME: Texas Tec                      | Margin | Score | Time  | VISITORS: LSU                            |
|--------------------------------------|--------|-------|-------|------------------------------------------|
|                                      |        |       | 15:58 | SUB OUT: MAYS,SKYLAR                     |
| ASSIST by TEMPLE, MATTHEV            |        |       | 15:51 |                                          |
| GOOD! 3PTR by STEVENSON, NIEM        | H 16   | 52-36 | 15:51 |                                          |
|                                      |        |       | 15:21 | MISSED JUMPER by SAMPSON, BRANDON        |
| REBOUND (DEF) by GRAY,JUSTII         |        |       | 15:21 |                                          |
|                                      |        |       | 14:57 | SUB IN: EPPS,AARON                       |
|                                      |        |       | 14:57 | SUB OUT: REATH, DUOP                     |
| SUB IN: THOMAS,DEVO                  |        |       | 14:57 |                                          |
| SUB IN: ROSS,AAROI                   |        |       | 14:57 |                                          |
| SUB OUT: TEMPLE,MATTHEV              |        |       | 14:57 |                                          |
| SUB OUT: STEVENSON,NIEM              |        |       | 14:57 |                                          |
| TURNOVER by GRAY,JUSTII              |        |       | 14:54 |                                          |
| •                                    |        |       | 14:53 | STEAL by SIMS,WAYDE                      |
|                                      | H 14   | 52-38 | 14:42 | GOOD! LAYUP by PATTERSON,JALYN [PNT]     |
|                                      |        |       | 14:14 | FOUL by EPPS,AARON                       |
| GOOD! FT by ROSS,AARO!               | H 15   | 53-38 | 14:14 |                                          |
| GOOD! FT by ROSS,AARO!               | H 16   | 54-38 | 14:14 |                                          |
| aces: 11 by 110co,7 vii 101          | 11 10  | 0+ 00 | 14:14 | SUB IN: REATH,DUOP                       |
|                                      |        |       | 14:14 | SUB OUT: EPPS,AARON                      |
| SUB IN: MILLINGHAUS,SHADEL           |        |       | 14:14 | SOB COT. ELL S,AAHON                     |
| ,                                    |        |       | 14:14 |                                          |
| SUB OUT: SMITH,ZACH                  |        |       |       | TURNOVER by DATTERCON IALVAN             |
| OTEN L. THOMAS BEYON                 |        |       | 14:00 | TURNOVER by PATTERSON, JALYN             |
| STEAL by THOMAS,DEVO                 |        |       | 13:58 | 50.00.00.00.00.00.00.00.00.00.00.00.00.0 |
|                                      |        |       | 13:56 | FOUL by SIMS,WAYDE                       |
| GOOD! FT by GRAY,JUSTII              | H 17   | 55-38 | 13:56 |                                          |
| MISSED FT by GRAY,JUSTII             |        |       | 13:56 |                                          |
|                                      |        |       | 13:56 | REBOUND (DEF) by REATH, DUOP             |
|                                      |        |       | 13:56 | SUB IN: JENKINS,BRANDEN                  |
|                                      |        |       | 13:56 | SUB OUT: SAMPSON,BRANDON                 |
|                                      | H 14   | 55-41 | 13:36 | GOOD! 3PTR by PATTERSON,JALYN            |
|                                      |        |       | 13:36 | ASSIST by REATH,DUOP                     |
| MISSED 3PTR by THOMAS, DEVO          |        |       | 13:09 |                                          |
|                                      |        |       | 13:09 | REBOUND (DEF) by REATH, DUOP             |
| FOUL by THOMAS, DEVO                 |        |       | 13:00 |                                          |
|                                      |        |       | 13:00 | MISSED FT by JENKINS, BRANDEN            |
|                                      |        |       | 13:00 | REBOUND (DEADB) by TEAM                  |
|                                      |        |       | 13:00 | MISSED FT by JENKINS, BRANDEN            |
| REBOUND (DEF) by LIVINGSTON, ANTHON' |        |       | 13:00 |                                          |
| SUB IN: SMITH,ZACI                   |        |       | 13:00 |                                          |
| SUB IN: STEVENSON,NIEM               |        |       | 13:00 |                                          |
| SUB OUT: THOMAS, DEVO                |        |       | 13:00 |                                          |
| SUB OUT: GRAY,JUSTII                 |        |       | 13:00 |                                          |
| GOOD! LAYUP by STEVENSON,NIEM [PNT   | H 16   | 57-41 | 12:51 |                                          |
|                                      | H 13   | 57-44 | 12:37 | GOOD! 3PTR by PATTERSON,JALYN            |
|                                      | 1110   | 07 11 | 12:37 | ASSIST by REATH,DUOP                     |
| GOOD! DUNK by SMITH,ZACH [PNT        | H 15   | 59-44 | 12:21 | 7.00.01 by 112.1111,2001                 |
| GOOD: DONNEY GWITT, ZAOT [FWT        | H 13   | 59-46 | 12:00 | GOOD! JUMPER by BLAKENEY, ANTONIO        |
| MISSED 3PTR by ROSS,AARON            | 11 13  | 33-40 | 11:50 | GOOD: JOINT ETT BY BEAKENET, ANTONIO     |
| WISSED SPIR by ROSS,AAROI            |        |       |       | DEPOLIND (DEE) by DEATH DUOD             |
|                                      |        |       | 11:50 | REBOUND (DEF) by REATH, DUOP             |
| DEDOUND (DEE) to BOOK AABON          |        |       | 11:41 | MISSED JUMPER by BLAKENEY,ANTONIO        |
| REBOUND (DEF) by ROSS,AARO           |        |       | 11:41 | FOUR by DEATH DUOP                       |
|                                      |        |       | 11:24 | FOUL by REATH,DUOP                       |
| TIMEOUT MEDIA                        |        |       | 11:24 |                                          |
| GOOD! FT by SMITH,ZAC                | H 14   | 60-46 | 11:24 |                                          |
| GOOD! FT by SMITH,ZAC                | H 15   | 61-46 | 11:24 |                                          |
|                                      |        |       | 11:24 | SUB IN: BRIDGEWATER,BRIAN                |
|                                      |        |       | 11:24 | SUB IN: MAYS,SKYLAR                      |
|                                      |        |       |       |                                          |