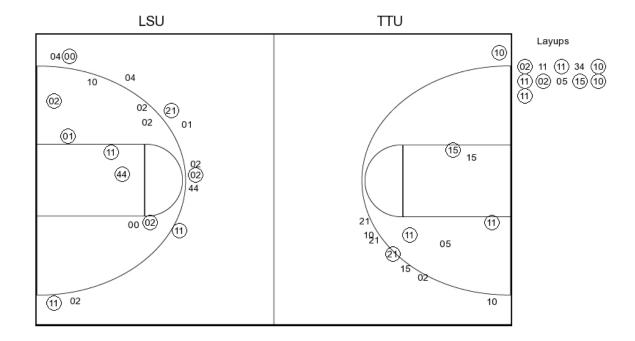

### LSU vs Texas Tech 1/28/2017; 1:05 pm at Lubbock, TX (United Supermarkets Arena) Period 2 Play-By-Play

| VISITORS: LSU                            | Time  | Score              | Margin | HOME: Texas Tech                   |
|------------------------------------------|-------|--------------------|--------|------------------------------------|
| FOUL by REATH, DUOP                      | 19:50 |                    |        |                                    |
| TURNOVER by REATH, DUOP                  | 19:50 |                    |        |                                    |
|                                          | 19:30 |                    |        | MISSED JUMPER by ROSS, AARON       |
| REBOUND (DEF) by BLAKENEY, ANTONIO       | 19:30 |                    |        |                                    |
| MISSED 3PTR by MAYS,SKYLAR               | 19:22 |                    |        |                                    |
|                                          | 19:22 |                    |        | REBOUND (DEF) by SMITH, ZACH       |
|                                          | 19:10 | 41-27              | H 14   | GOOD! LAYUP by THOMAS, DEVON [PNT] |
|                                          | 19:10 |                    |        | ASSIST by GRAY, JUSTIN             |
|                                          | 18:57 |                    |        | FOUL by THOMAS, DEVON              |
|                                          | 18:57 |                    |        | SUB IN: TEMPLE, MATTHEW            |
|                                          | 18:57 |                    |        | SUB IN: STEVENSON, NIEM            |
|                                          | 18:57 |                    |        | SUB OUT: THOMAS, DEVON             |
|                                          | 18:57 |                    |        | SUB OUT: LIVINGSTON, ANTHONY       |
| GOOD! LAYUP by EPPS,AARON [PNT]          | 18:49 | 41-29              | H 12   |                                    |
| ASSIST by PATTERSON,JALYN                | 18:49 |                    |        |                                    |
| ·                                        | 18:49 |                    |        | FOUL by STEVENSON,NIEM             |
| GOOD! FT by EPPS,AARON                   | 18:49 | 41-30              | H 11   | •                                  |
| , ., ., ., ., ., ., ., ., ., ., ., ., ., | 18:25 | 43-30              | H 13   | GOOD! JUMPER by SMITH, ZACH        |
| MISSED LAYUP by BLAKENEY,ANTONIO         | 18:06 |                    |        | , i                                |
| <b>.</b>                                 | 18:06 |                    |        | BLOCK by TEMPLE,MATTHEW            |
|                                          | 18:04 |                    |        | REBOUND (DEF) by TEMPLE,MATTHEW    |
|                                          | 17:49 |                    |        | MISSED LAYUP by SMITH,ZACH         |
| BLOCK by EPPS,AARON                      | 17:49 |                    |        | MICOLD LITTON By GMITTI, LITTON    |
| BEOOK BY ELL O, AALION                   | 17:48 |                    |        | REBOUND (OFF) by SMITH,ZACH        |
|                                          | 17:47 | 45-30              | H 15   | GOOD! LAYUP by SMITH,ZACH [PNT]    |
| FOUL by EPPS,AARON                       | 17:47 | <del>-1</del> 3-30 | 11 15  | GOOD: EATOR by GWITTI, ZAOTT[TWT]  |
| TOOL by ELLI S,AATION                    | 17:47 | 46-30              | H 16   | GOOD! FT by SMITH,ZACH             |
|                                          | 17:47 | 40-30              | пю     | SUB IN: LIVINGSTON, ANTHONY        |
|                                          | 17:46 |                    |        | ·                                  |
| COOD ADTO by EDDC AADON                  |       | 40.00              | 11.10  | SUB OUT: ROSS,AARON                |
| GOOD! 3PTR by EPPS,AARON                 | 17:34 | 46-33              | H 13   |                                    |
| ASSIST by PATTERSON,JALYN                | 17:34 |                    |        | THENOVED IN ORAN HIGHN             |
| OLID IN CIMO WAYDE                       | 17:14 |                    |        | TURNOVER by GRAY, JUSTIN           |
| SUB IN: SIMS,WAYDE                       | 17:14 |                    |        |                                    |
| SUB OUT: EPPS,AARON                      | 17:14 |                    |        |                                    |
| GOOD! 3PTR by BLAKENEY,ANTONIO           | 17:03 | 46-36              | H 10   |                                    |
| ASSIST by PATTERSON,JALYN                | 17:03 |                    |        |                                    |
|                                          | 16:45 | 49-36              | H 13   | GOOD! 3PTR by LIVINGSTON,ANTHONY   |
|                                          | 16:45 |                    |        | ASSIST by SMITH,ZACH               |
|                                          | 16:42 |                    |        | TIMEOUT 30SEC                      |
|                                          | 16:42 |                    |        | SUB IN: THOMAS, DEVON              |
|                                          | 16:42 |                    |        | SUB OUT: STEVENSON,NIEM            |
| MISSED 3PTR by SIMS,WAYDE                | 16:30 |                    |        |                                    |
|                                          | 16:30 |                    |        | REBOUND (DEF) by THOMAS, DEVON     |
|                                          | 16:20 |                    |        | TURNOVER by THOMAS, DEVON          |
|                                          | 16:20 |                    |        | SUB IN: STEVENSON,NIEM             |
|                                          | 16:20 |                    |        | SUB OUT: THOMAS, DEVON             |
| MISSED 3PTR by MAYS,SKYLAR               | 16:10 |                    |        |                                    |
|                                          | 16:10 |                    |        | REBOUND (DEF) by GRAY, JUSTIN      |
|                                          | 15:59 |                    |        | MISSED LAYUP by TEMPLE, MATTHEW    |
|                                          | 15:59 |                    |        | REBOUND (OFF) by TEMPLE, MATTHEW   |
| FOUL by REATH, DUOP                      | 15:58 |                    |        |                                    |
|                                          | 15:58 |                    |        | TIMEOUT media                      |
| SUB IN: SAMPSON, BRANDON                 | 15:58 |                    |        |                                    |

| HOME: Texas Tec                      | Margin | Score | Time  | VISITORS: LSU                            |
|--------------------------------------|--------|-------|-------|------------------------------------------|
|                                      |        |       | 15:58 | SUB OUT: MAYS,SKYLAR                     |
| ASSIST by TEMPLE, MATTHEV            |        |       | 15:51 |                                          |
| GOOD! 3PTR by STEVENSON, NIEM        | H 16   | 52-36 | 15:51 |                                          |
|                                      |        |       | 15:21 | MISSED JUMPER by SAMPSON, BRANDON        |
| REBOUND (DEF) by GRAY,JUSTII         |        |       | 15:21 |                                          |
|                                      |        |       | 14:57 | SUB IN: EPPS,AARON                       |
|                                      |        |       | 14:57 | SUB OUT: REATH, DUOP                     |
| SUB IN: THOMAS,DEVO                  |        |       | 14:57 |                                          |
| SUB IN: ROSS,AAROI                   |        |       | 14:57 |                                          |
| SUB OUT: TEMPLE,MATTHEV              |        |       | 14:57 |                                          |
| SUB OUT: STEVENSON,NIEM              |        |       | 14:57 |                                          |
| TURNOVER by GRAY,JUSTII              |        |       | 14:54 |                                          |
| •                                    |        |       | 14:53 | STEAL by SIMS,WAYDE                      |
|                                      | H 14   | 52-38 | 14:42 | GOOD! LAYUP by PATTERSON,JALYN [PNT]     |
|                                      |        |       | 14:14 | FOUL by EPPS,AARON                       |
| GOOD! FT by ROSS,AARO!               | H 15   | 53-38 | 14:14 |                                          |
| GOOD! FT by ROSS,AARO!               | H 16   | 54-38 | 14:14 |                                          |
| aces: 11 by 110co,7 vii 101          | 11 10  | 0+ 00 | 14:14 | SUB IN: REATH,DUOP                       |
|                                      |        |       | 14:14 | SUB OUT: EPPS,AARON                      |
| SUB IN: MILLINGHAUS,SHADEL           |        |       | 14:14 | SOB COT. ELL S,AAHON                     |
| ,                                    |        |       | 14:14 |                                          |
| SUB OUT: SMITH,ZACH                  |        |       |       | TURNOVER by DATTERCON IALVAN             |
| OTEN L. THOMAS BEYON                 |        |       | 14:00 | TURNOVER by PATTERSON, JALYN             |
| STEAL by THOMAS,DEVO                 |        |       | 13:58 | 50.00.00.00.00.00.00.00.00.00.00.00.00.0 |
|                                      |        |       | 13:56 | FOUL by SIMS,WAYDE                       |
| GOOD! FT by GRAY,JUSTII              | H 17   | 55-38 | 13:56 |                                          |
| MISSED FT by GRAY,JUSTII             |        |       | 13:56 |                                          |
|                                      |        |       | 13:56 | REBOUND (DEF) by REATH, DUOP             |
|                                      |        |       | 13:56 | SUB IN: JENKINS,BRANDEN                  |
|                                      |        |       | 13:56 | SUB OUT: SAMPSON,BRANDON                 |
|                                      | H 14   | 55-41 | 13:36 | GOOD! 3PTR by PATTERSON,JALYN            |
|                                      |        |       | 13:36 | ASSIST by REATH,DUOP                     |
| MISSED 3PTR by THOMAS, DEVO          |        |       | 13:09 |                                          |
|                                      |        |       | 13:09 | REBOUND (DEF) by REATH, DUOP             |
| FOUL by THOMAS, DEVO                 |        |       | 13:00 |                                          |
|                                      |        |       | 13:00 | MISSED FT by JENKINS, BRANDEN            |
|                                      |        |       | 13:00 | REBOUND (DEADB) by TEAM                  |
|                                      |        |       | 13:00 | MISSED FT by JENKINS, BRANDEN            |
| REBOUND (DEF) by LIVINGSTON, ANTHON' |        |       | 13:00 |                                          |
| SUB IN: SMITH,ZACI                   |        |       | 13:00 |                                          |
| SUB IN: STEVENSON,NIEM               |        |       | 13:00 |                                          |
| SUB OUT: THOMAS, DEVO                |        |       | 13:00 |                                          |
| SUB OUT: GRAY,JUSTII                 |        |       | 13:00 |                                          |
| GOOD! LAYUP by STEVENSON,NIEM [PNT   | H 16   | 57-41 | 12:51 |                                          |
|                                      | H 13   | 57-44 | 12:37 | GOOD! 3PTR by PATTERSON,JALYN            |
|                                      | 1110   | 07 11 | 12:37 | ASSIST by REATH,DUOP                     |
| GOOD! DUNK by SMITH,ZACH [PNT        | H 15   | 59-44 | 12:21 | 7.00.01 by 112.1111,2001                 |
| GOOD: DONNEY GWITT, ZAOT [FWT        | H 13   | 59-46 | 12:00 | GOOD! JUMPER by BLAKENEY, ANTONIO        |
| MISSED 3PTR by ROSS,AARON            | 11 13  | 33-40 | 11:50 | GOOD: JOINT ETT BY BEAKENET, ANTONIO     |
| WISSED SPIR by ROSS,AAROI            |        |       |       | DEPOLIND (DEE) by DEATH DUOD             |
|                                      |        |       | 11:50 | REBOUND (DEF) by REATH, DUOP             |
| DEDOUND (DEE) to BOOK AABON          |        |       | 11:41 | MISSED JUMPER by BLAKENEY,ANTONIO        |
| REBOUND (DEF) by ROSS,AARO           |        |       | 11:41 | FOUR by DEATH DUOP                       |
|                                      |        |       | 11:24 | FOUL by REATH,DUOP                       |
| TIMEOUT MEDIA                        |        |       | 11:24 |                                          |
| GOOD! FT by SMITH,ZAC                | H 14   | 60-46 | 11:24 |                                          |
| GOOD! FT by SMITH,ZAC                | H 15   | 61-46 | 11:24 |                                          |
|                                      |        |       | 11:24 | SUB IN: BRIDGEWATER,BRIAN                |
|                                      |        |       | 11:24 | SUB IN: MAYS,SKYLAR                      |
|                                      |        |       |       |                                          |