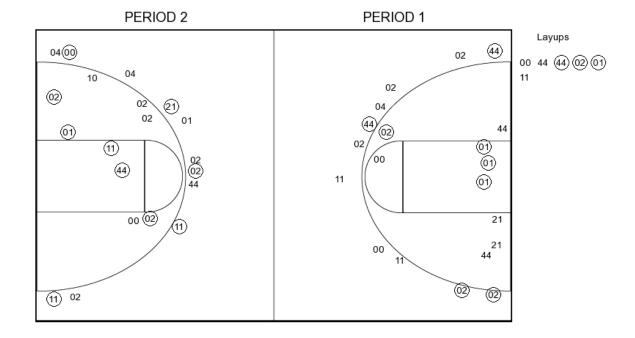

#### LSU vs Texas Tech 1/28/2017; 1:05 pm at Lubbock, TX (United Supermarkets Arena) Period 1 Play-By-Play

| VISITORS: LSU                      | Time  | Score | Margin | HOME: Texas Tech                      |
|------------------------------------|-------|-------|--------|---------------------------------------|
|                                    | 19:35 | 3-0   | H 3    | GOOD! 3PTR by LIVINGSTON,ANTHONY      |
|                                    | 19:35 |       |        | ASSIST by GRAY, JUSTIN                |
| GOOD! JUMPER by BLAKENEY, ANTONIO  | 19:17 | 3-2   | H 1    |                                       |
|                                    | 18:58 | 5-2   | H 3    | GOOD! JUMPER by SMITH,ZACH [PNT]      |
| MISSED JUMPER by EPPS,AARON        | 18:42 |       |        |                                       |
|                                    | 18:42 |       |        | REBOUND (DEF) by SMITH, ZACH          |
|                                    | 18:34 | 8-2   | H 6    | GOOD! 3PTR by ROSS,AARON              |
|                                    | 18:34 |       |        | ASSIST by THOMAS, DEVON               |
| TIMEOUT 30SEC                      | 18:32 |       |        |                                       |
| MISSED JUMPER by BLAKENEY, ANTONIO | 18:14 |       |        |                                       |
|                                    | 18:14 |       |        | REBOUND (DEF) by TEAM                 |
|                                    | 17:51 | 11-2  | H 9    | GOOD! 3PTR by LIVINGSTON, ANTHONY     |
|                                    | 17:51 |       |        | ASSIST by THOMAS, DEVON               |
| TURNOVER by MAYS,SKYLAR            | 17:31 |       |        |                                       |
| SUB IN: SIMS,WAYDE                 | 17:31 |       |        |                                       |
| SUB OUT: MAYS,SKYLAR               | 17:31 |       |        |                                       |
|                                    | 16:59 |       |        | MISSED LAYUP by ROSS, AARON           |
| BLOCK by SIMS,WAYDE                | 16:59 |       |        |                                       |
| REBOUND (DEF) by PATTERSON, JALYN  | 16:57 |       |        |                                       |
| TURNOVER by REATH, DUOP            | 16:45 |       |        |                                       |
| FOUL by PATTERSON, JALYN           | 16:35 |       |        |                                       |
| SUB IN: SAMPSON,BRANDON            | 16:35 |       |        |                                       |
| SUB OUT: BLAKENEY,ANTONIO          | 16:35 |       |        |                                       |
| · ·                                | 16:35 |       |        | SUB IN: STEVENSON,NIEM                |
|                                    | 16:35 |       |        | SUB IN: MILLINGHAUS, SHADELL          |
|                                    | 16:35 |       |        | SUB OUT: THOMAS, DEVON                |
|                                    | 16:35 |       |        | SUB OUT: ROSS,AARON                   |
|                                    | 16:25 |       |        | MISSED JUMPER by GRAY, JUSTIN         |
| REBOUND (DEF) by EPPS,AARON        | 16:25 |       |        |                                       |
| MISSED 3PTR by PATTERSON, JALYN    | 16:16 |       |        |                                       |
| •                                  | 16:16 |       |        | REBOUND (DEF) by MILLINGHAUS, SHADELL |
|                                    | 15:56 |       |        | MISSED JUMPER by LIVINGSTON, ANTHONY  |
| REBOUND (DEF) by SAMPSON,BRANDON   | 15:56 |       |        | •                                     |
| GOOD! 3PTR by SIMS,WAYDE           | 15:42 | 11-5  | H 6    |                                       |
| ASSIST by REATH,DUOP               | 15:42 |       |        |                                       |
| FOUL by EPPS,AARON                 | 15:18 |       |        |                                       |
| •                                  | 15:18 |       |        | TIMEOUT MEDIA                         |
|                                    | 15:18 |       |        | MISSED FT by MILLINGHAUS, SHADELL     |
|                                    | 15:18 |       |        | REBOUND (DEADB) by TEAM               |
|                                    | 15:18 |       |        | MISSED FT by MILLINGHAUS, SHADELL     |
| REBOUND (DEF) by REATH, DUOP       | 15:18 |       |        | •                                     |
| SUB IN: BRIDGEWATER,BRIAN          | 15:18 |       |        |                                       |
| SUB IN: MAYS,SKYLAR                | 15:18 |       |        |                                       |
| SUB OUT: EPPS,AARON                | 15:18 |       |        |                                       |
|                                    | 15:18 |       |        | SUB IN: ROSS,AARON                    |
|                                    | 15:18 |       |        | SUB OUT: LIVINGSTON, ANTHONY          |
| MISSED JUMPER by SIMS,WAYDE        | 15:06 |       |        | .5.5 : 5 : 3, 1 : 1 : 10 : 11         |
|                                    | 15:06 |       |        | REBOUND (DEF) by GRAY,JUSTIN          |
|                                    | 14:50 | 14-5  | H 9    | GOOD! 3PTR by ROSS,AARON              |
|                                    | 14:50 |       | •      | ASSIST by STEVENSON,NIEM              |
| MISSED LAYUP by SIMS,WAYDE         | 14:27 |       |        | AGOIG! OF OTEVEROON, INIEM            |
| REBOUND (OFF) by REATH, DUOP       | 14:27 |       |        |                                       |
| GOOD! LAYUP by REATH,DUOP [PNT]    | 14:23 | 14-7  | H 7    |                                       |
| COOD. ECTOR by HEATH, DOOR [FINI]  | 14.20 | 177   | 11.7   |                                       |

| VISITORS: LSU                         | Time  | Score | Margin | HOME: Texas Tech                     |
|---------------------------------------|-------|-------|--------|--------------------------------------|
|                                       | 14:08 |       |        | MISSED 3PTR by MILLINGHAUS, SHADELL  |
| REBOUND (DEF) by SIMS,WAYDE           | 14:08 |       |        |                                      |
| GOOD! JUMPER by REATH,DUOP [FB/PNT]   | 14:02 | 14-9  | H 5    |                                      |
| ASSIST by SIMS,WAYDE                  | 14:02 |       |        |                                      |
|                                       | 13:42 |       |        | MISSED LAYUP by STEVENSON, NIEM      |
| REBOUND (DEF) by REATH, DUOP          | 13:42 |       |        |                                      |
| TURNOVER by PATTERSON, JALYN          | 13:36 |       |        |                                      |
| SUB IN: EPPS,AARON                    | 13:36 |       |        |                                      |
| SUB OUT: REATH,DUOP                   | 13:36 |       |        |                                      |
| SUB OUT: PATTERSON,JALYN              | 13:36 |       |        |                                      |
|                                       | 13:36 |       |        | SUB IN: LIVINGSTON, ANTHONY          |
|                                       | 13:36 |       |        | SUB IN: THOMAS, DEVON                |
|                                       | 13:36 |       |        | SUB OUT: STEVENSON,NIEM              |
|                                       | 13:36 |       |        | SUB OUT: MILLINGHAUS, SHADELL        |
|                                       | 13:18 |       |        | MISSED 3PTR by LIVINGSTON, ANTHONY   |
| REBOUND (DEF) by EPPS,AARON           | 13:18 |       |        |                                      |
| MISSED 3PTR by SAMPSON,BRANDON        | 12:50 |       |        |                                      |
| REBOUND (OFF) by MAYS,SKYLAR          | 12:42 |       |        |                                      |
| MISSED LAYUP by REATH, DUOP           | 12:40 |       |        |                                      |
| , , , , , , , , , , , , , , , , , , , | 12:40 |       |        | REBOUND (DEF) by TEAM                |
|                                       | 12:40 |       |        | SUB IN: BRANDSMA,THOMAS              |
|                                       | 12:40 |       |        | SUB IN: TEMPLE, MATTHEW              |
|                                       | 12:40 |       |        | SUB OUT: GRAY, JUSTIN                |
|                                       | 12:40 |       |        | SUB OUT: SMITH,ZACH                  |
|                                       | 12:29 |       |        | MISSED 3PTR by TEMPLE,MATTHEW        |
| REBOUND (DEF) by SIMS,WAYDE           | 12:29 |       |        | WIGGED OF THE BY TEINIT EE, WATTHEW  |
|                                       |       |       |        |                                      |
| MISSED JUMPER by SAMPSON,BRANDON      | 12:10 |       |        | DEDOLIND (DEE) by LIVINGSTON ANTHONY |
| FOLIL IN CAMPOON PRANDON              | 12:10 |       |        | REBOUND (DEF) by LIVINGSTON, ANTHONY |
| FOUL by SAMPSON,BRANDON               | 12:06 |       |        |                                      |
| SUB IN: BLAKENEY, ANTONIO             | 12:06 |       |        |                                      |
| SUB OUT: SAMPSON,BRANDON              | 12:06 |       |        |                                      |
|                                       | 12:06 |       |        | SUB IN: SMITH,ZACH                   |
|                                       | 12:06 |       |        | SUB IN: STEVENSON,NIEM               |
|                                       | 12:06 |       |        | SUB OUT: BRANDSMA,THOMAS             |
|                                       | 12:06 |       |        | SUB OUT: ROSS,AARON                  |
|                                       | 11:43 |       |        | FOUL by TEMPLE,MATTHEW               |
|                                       | 11:43 |       |        | TURNOVER by TEMPLE, MATTHEW          |
| TIMEOUT MEDIA                         | 11:43 |       |        |                                      |
|                                       | 11:43 |       |        | SUB IN: GRAY,JUSTIN                  |
|                                       | 11:43 |       |        | SUB OUT: TEMPLE,MATTHEW              |
| TURNOVER by BRIDGEWATER, BRIAN        | 11:20 |       |        |                                      |
| SUB IN: REATH, DUOP                   | 11:20 |       |        |                                      |
| SUB OUT: BRIDGEWATER,BRIAN            | 11:20 |       |        |                                      |
|                                       | 11:06 | 17-9  | H 8    | GOOD! 3PTR by STEVENSON,NIEM         |
|                                       | 11:06 |       |        | ASSIST by SMITH,ZACH                 |
| MISSED JUMPER by EPPS,AARON           | 10:45 |       |        |                                      |
| REBOUND (DEADB) by TEAM               | 10:45 |       |        |                                      |
|                                       | 10:44 |       |        | FOUL by THOMAS, DEVON                |
| GOOD! LAYUP by REATH,DUOP [PNT]       | 10:30 | 17-11 | H 6    |                                      |
|                                       | 09:58 |       |        | MISSED 3PTR by STEVENSON,NIEM        |
| REBOUND (DEF) by BLAKENEY, ANTONIO    | 09:58 |       |        |                                      |
|                                       | 09:55 |       |        | FOUL by GRAY,JUSTIN                  |
| MISSED FT by REATH, DUOP              | 09:55 |       |        | · ·                                  |
| REBOUND (DEADB) by TEAM               | 09:55 |       |        |                                      |
| GOOD! FT by REATH, DUOP               | 09:55 | 17-12 | H 5    |                                      |
| SUB IN: SAMPSON,BRANDON               | 09:55 | ., 12 | .10    |                                      |
| SUB OUT: SIMS,WAYDE                   | 09:55 |       |        |                                      |
| 302 301. O.M.O., T. (1) E             | 09:55 |       |        | SUB IN: ROSS,AARON                   |
|                                       | 03.00 |       |        | SUB IIV. NOSS,AANOIV                 |

| VISITORS: LSU                           | Time  | Score | Margin | HOME: Texas Tech                     |
|-----------------------------------------|-------|-------|--------|--------------------------------------|
|                                         | 09:55 |       |        | SUB OUT: GRAY,JUSTIN                 |
|                                         | 09:42 | 20-12 | H 8    | GOOD! 3PTR by ROSS,AARON             |
|                                         | 09:42 |       |        | ASSIST by THOMAS, DEVON              |
| MISSED 3PTR by BLAKENEY,ANTONIO         | 09:26 |       |        |                                      |
|                                         | 09:26 |       |        | REBOUND (DEF) by SMITH,ZACH          |
|                                         | 09:06 |       |        | MISSED JUMPER by ROSS,AARON          |
| REBOUND (DEF) by REATH, DUOP            | 09:06 |       |        |                                      |
| FOUL by EPPS,AARON                      | 08:59 |       |        |                                      |
| TURNOVER by EPPS,AARON                  | 08:59 |       |        |                                      |
| SUB IN: SIMS,WAYDE                      | 08:59 |       |        |                                      |
| SUB OUT: EPPS,AARON                     | 08:59 |       |        |                                      |
|                                         | 08:59 |       |        | SUB IN: GRAY,JUSTIN                  |
|                                         | 08:59 |       |        | SUB IN: MILLINGHAUS, SHADELL         |
|                                         | 08:59 |       |        | SUB OUT: LIVINGSTON, ANTHONY         |
|                                         | 08:59 |       |        | SUB OUT: STEVENSON,NIEM              |
|                                         | 08:34 |       |        | MISSED JUMPER by GRAY, JUSTIN        |
|                                         | 08:34 |       |        | REBOUND (OFF) by SMITH,ZACH          |
|                                         | 08:28 |       |        | MISSED LAYUP by SMITH,ZACH           |
| REBOUND (DEF) by REATH,DUOP             | 08:28 |       |        | , , ,                                |
| ( , -, , ,                              | 08:15 |       |        | SUB IN: TEMPLE,MATTHEW               |
|                                         | 08:15 |       |        | SUB IN: STEVENSON,NIEM               |
|                                         | 08:15 |       |        | SUB OUT: SMITH,ZACH                  |
|                                         | 08:15 |       |        | SUB OUT: THOMAS, DEVON               |
| MISSED 3PTR by MAYS,SKYLAR              | 08:01 |       |        | 30B 001. HIOWA3,DEVON                |
| IVIISSED OF THE BY IVIATO, SKITLAN      | 08:01 |       |        | DEBOLIND (DEE) by STEVENSON NIEM     |
| FOUR IN CAMPOON PRANDON                 |       |       |        | REBOUND (DEF) by STEVENSON,NIEM      |
| FOUL by SAMPSON,BRANDON                 | 07:47 |       |        | TIMEOUT MEDIA                        |
|                                         | 07:47 | 04.40 |        | TIMEOUT MEDIA                        |
|                                         | 07:47 | 21-12 | H 9    | GOOD! FT by STEVENSON,NIEM           |
|                                         | 07:47 | 22-12 | H 10   | GOOD! FT by STEVENSON,NIEM           |
| SUB IN: PATTERSON, JALYN                | 07:47 |       |        |                                      |
| SUB OUT: MAYS,SKYLAR                    | 07:47 |       |        |                                      |
|                                         | 07:47 |       |        | SUB IN: THOMAS, DEVON                |
|                                         | 07:47 |       |        | SUB IN: SMITH,ZACH                   |
|                                         | 07:47 |       |        | SUB OUT: TEMPLE,MATTHEW              |
|                                         | 07:47 |       |        | SUB OUT: STEVENSON,NIEM              |
| MISSED 3PTR by PATTERSON,JALYN          | 07:17 |       |        |                                      |
| REBOUND (OFF) by BLAKENEY, ANTONIO      | 07:17 |       |        |                                      |
| GOOD! LAYUP by SIMS,WAYDE [PNT]         | 07:11 | 22-14 | H 8    |                                      |
| ASSIST by BLAKENEY,ANTONIO              | 07:11 |       |        |                                      |
|                                         | 06:41 |       |        | MISSED JUMPER by THOMAS, DEVON       |
| REBOUND (DEF) by REATH, DUOP            | 06:41 |       |        |                                      |
| TURNOVER by REATH,DUOP                  | 06:26 |       |        |                                      |
|                                         | 06:25 |       |        | STEAL by SMITH,ZACH                  |
|                                         | 06:12 |       |        | MISSED JUMPER by GRAY, JUSTIN        |
| REBOUND (DEF) by BLAKENEY, ANTONIO      | 06:12 |       |        |                                      |
| SUB IN: JENKINS,BRANDEN                 | 06:05 |       |        |                                      |
| SUB OUT: SAMPSON,BRANDON                | 06:05 |       |        |                                      |
| ,                                       | 06:05 |       |        | SUB IN: LIVINGSTON, ANTHONY          |
|                                         | 06:05 |       |        | SUB IN: STEVENSON,NIEM               |
|                                         | 06:05 |       |        | SUB OUT: SMITH,ZACH                  |
|                                         | 06:05 |       |        | SUB OUT: MILLINGHAUS,SHADELL         |
| GOOD! LAYUP by BLAKENEY,ANTONIO [PNT]   | 05:58 | 22-16 | H 6    | COD COTT. WILLIAM IN TOO, OF INDELLE |
| GOOD STATE OF BEAREIGHT SAIVE ON OF THE | 05:44 | 25-16 | H 9    | GOOD! 3PTR by LIVINGSTON,ANTHONY     |
|                                         | 05:44 | 20-10 | 119    | ·                                    |
| MISSED 2DTD by DI AVENEY ANTONIO        |       |       |        | ASSIST by STEVENSON,NIEM             |
| MISSED 3PTR by BLAKENEY,ANTONIO         | 05:23 |       |        | DEDOUND (DEE) L. ODAY (110711)       |
| FOLIA IN JENIKINO PRANCENI              | 05:23 |       |        | REBOUND (DEF) by GRAY,JUSTIN         |
| FOUL by JENKINS,BRANDEN                 | 05:17 |       |        |                                      |
| SUB IN: BRIDGEWATER,BRIAN               | 05:17 |       |        |                                      |

| VISITORS: LSU                      | Time  | Score | Margin | HOME: Texas Tech                      |
|------------------------------------|-------|-------|--------|---------------------------------------|
| SUB OUT: REATH, DUOP               | 05:17 |       |        |                                       |
|                                    | 05:17 |       |        | SUB IN: SMITH,ZACH                    |
|                                    | 05:17 |       |        | SUB OUT: ROSS,AARON                   |
| FOUL by BRIDGEWATER, BRIAN         | 05:00 |       |        |                                       |
|                                    | 05:00 | 26-16 | H 10   | GOOD! FT by THOMAS, DEVON             |
|                                    | 05:00 | 27-16 | H 11   | GOOD! FT by THOMAS, DEVON             |
|                                    | 05:00 |       |        | SUB IN: TEMPLE, MATTHEW               |
|                                    | 05:00 |       |        | SUB IN: MILLINGHAUS, SHADELL          |
|                                    | 05:00 |       |        | SUB OUT: THOMAS, DEVON                |
|                                    | 05:00 |       |        | SUB OUT: LIVINGSTON, ANTHONY          |
| GOOD! 3PTR by SIMS,WAYDE           | 04:51 | 27-19 | H 8    |                                       |
| ASSIST by PATTERSON, JALYN         | 04:51 |       |        |                                       |
|                                    | 04:29 | 30-19 | H 11   | GOOD! 3PTR by SMITH,ZACH              |
|                                    | 04:29 |       |        | ASSIST by MILLINGHAUS, SHADELL        |
| TURNOVER by PATTERSON, JALYN       | 04:13 |       |        |                                       |
|                                    | 03:49 |       |        | TIMEOUT MEDIA                         |
|                                    | 03:49 |       |        | SUB IN: LIVINGSTON, ANTHONY           |
|                                    | 03:49 |       |        | SUB IN: THOMAS, DEVON                 |
|                                    | 03:49 |       |        | SUB OUT: TEMPLE, MATTHEW              |
|                                    | 03:49 |       |        | SUB OUT: STEVENSON,NIEM               |
| FOUL by BRIDGEWATER, BRIAN         | 03:48 |       |        |                                       |
|                                    | 03:48 | 31-19 | H 12   | GOOD! FT by SMITH,ZACH                |
|                                    | 03:48 |       |        | MISSED FT by SMITH,ZACH               |
|                                    | 03:48 |       |        | REBOUND (OFF) by MILLINGHAUS, SHADELL |
| SUB IN: REATH, DUOP                | 03:48 |       |        |                                       |
| SUB OUT: BRIDGEWATER,BRIAN         | 03:48 |       |        |                                       |
|                                    | 03:48 |       |        | SUB IN: STEVENSON, NIEM               |
|                                    | 03:48 |       |        | SUB OUT: THOMAS, DEVON                |
|                                    | 03:29 |       |        | MISSED LAYUP by LIVINGSTON, ANTHONY   |
| REBOUND (DEF) by REATH, DUOP       | 03:29 |       |        |                                       |
| TURNOVER by PATTERSON, JALYN       | 03:04 |       |        |                                       |
|                                    | 03:04 |       |        | SUB IN: THOMAS, DEVON                 |
|                                    | 03:04 |       |        | SUB OUT: MILLINGHAUS, SHADELL         |
|                                    | 02:43 | 34-19 | H 15   | GOOD! 3PTR by SMITH,ZACH              |
|                                    | 02:43 |       |        | ASSIST by GRAY, JUSTIN                |
| MISSED JUMPER by SIMS, WAYDE       | 02:19 |       |        |                                       |
|                                    | 02:19 |       |        | BLOCK by SMITH,ZACH                   |
|                                    | 02:17 |       |        | REBOUND (DEF) by STEVENSON, NIEM      |
|                                    | 02:14 | 36-19 | H 17   | GOOD! LAYUP by GRAY, JUSTIN [FB/PNT]  |
|                                    | 02:14 |       |        | ASSIST by STEVENSON, NIEM             |
| TIMEOUT 30SEC                      | 02:09 |       |        |                                       |
|                                    | 02:09 |       |        | SUB IN: ROSS,AARON                    |
|                                    | 02:09 |       |        | SUB OUT: LIVINGSTON, ANTHONY          |
| GOOD! 3PTR by BLAKENEY,ANTONIO     | 01:46 | 36-22 | H 14   |                                       |
| ·                                  | 01:31 |       |        | MISSED 3PTR by ROSS,AARON             |
| REBOUND (DEF) by BLAKENEY, ANTONIO | 01:31 |       |        | ·                                     |
|                                    | 01:27 |       |        | FOUL by GRAY, JUSTIN                  |
|                                    | 01:27 |       |        | SUB IN: MILLINGHAUS, SHADELL          |
|                                    | 01:27 |       |        | SUB IN: LIVINGSTON, ANTHONY           |
|                                    | 01:27 |       |        | SUB OUT: GRAY, JUSTIN                 |
|                                    | 01:27 |       |        | SUB OUT: ROSS,AARON                   |
| GOOD! LAYUP by REATH,DUOP [PNT]    | 01:12 | 36-24 | H 12   |                                       |
| ASSIST by PATTERSON,JALYN          | 01:12 |       |        |                                       |
| •                                  | 01:02 |       |        | TURNOVER by THOMAS, DEVON             |
|                                    | 01:02 |       |        | SUB IN: ROSS,AARON                    |
|                                    | 01:02 |       |        | SUB OUT: LIVINGSTON,ANTHONY           |
| GOOD! 3PTR by BLAKENEY,ANTONIO     | 00:43 | 36-27 | H 9    |                                       |
| ,,                                 | 00:34 |       |        | TIMEOUT 30SEC                         |
|                                    | 55.51 |       |        | 12001 00020                           |

| VISITORS: LSU                    | Time  | Score | Margin | HOME: Texas Tech                      |
|----------------------------------|-------|-------|--------|---------------------------------------|
|                                  | 00:20 |       |        | MISSED JUMPER by ROSS,AARON           |
|                                  | 00:20 |       |        | REBOUND (OFF) by MILLINGHAUS, SHADELL |
|                                  | 00:17 | 39-27 | H 12   | GOOD! 3PTR by STEVENSON,NIEM          |
|                                  | 00:17 |       |        | ASSIST by MILLINGHAUS, SHADELL        |
| MISSED LAYUP by PATTERSON, JALYN | 00:04 |       |        |                                       |
|                                  | 00:04 |       |        | REBOUND (DEF) by MILLINGHAUS, SHADELL |
|                                  | 00:01 |       |        | SUB IN: LIVINGSTON, ANTHONY           |
|                                  | 00:01 |       |        | SUB OUT: MILLINGHAUS, SHADELL         |

### LSU vs Texas Tech 1/28/2017; 1:05 pm at Lubbock, TX (United Supermarkets Arena) Period 2 Play-By-Play

| VISITORS: LSU                            | Time  | Score              | Margin | HOME: Texas Tech                   |
|------------------------------------------|-------|--------------------|--------|------------------------------------|
| FOUL by REATH, DUOP                      | 19:50 |                    |        |                                    |
| TURNOVER by REATH, DUOP                  | 19:50 |                    |        |                                    |
|                                          | 19:30 |                    |        | MISSED JUMPER by ROSS, AARON       |
| REBOUND (DEF) by BLAKENEY, ANTONIO       | 19:30 |                    |        |                                    |
| MISSED 3PTR by MAYS,SKYLAR               | 19:22 |                    |        |                                    |
|                                          | 19:22 |                    |        | REBOUND (DEF) by SMITH, ZACH       |
|                                          | 19:10 | 41-27              | H 14   | GOOD! LAYUP by THOMAS, DEVON [PNT] |
|                                          | 19:10 |                    |        | ASSIST by GRAY, JUSTIN             |
|                                          | 18:57 |                    |        | FOUL by THOMAS, DEVON              |
|                                          | 18:57 |                    |        | SUB IN: TEMPLE, MATTHEW            |
|                                          | 18:57 |                    |        | SUB IN: STEVENSON, NIEM            |
|                                          | 18:57 |                    |        | SUB OUT: THOMAS, DEVON             |
|                                          | 18:57 |                    |        | SUB OUT: LIVINGSTON, ANTHONY       |
| GOOD! LAYUP by EPPS,AARON [PNT]          | 18:49 | 41-29              | H 12   |                                    |
| ASSIST by PATTERSON,JALYN                | 18:49 |                    |        |                                    |
| ·                                        | 18:49 |                    |        | FOUL by STEVENSON,NIEM             |
| GOOD! FT by EPPS,AARON                   | 18:49 | 41-30              | H 11   | •                                  |
| , ., ., ., ., ., ., ., ., ., ., ., ., ., | 18:25 | 43-30              | H 13   | GOOD! JUMPER by SMITH, ZACH        |
| MISSED LAYUP by BLAKENEY,ANTONIO         | 18:06 |                    |        | , i                                |
| <b>.</b>                                 | 18:06 |                    |        | BLOCK by TEMPLE,MATTHEW            |
|                                          | 18:04 |                    |        | REBOUND (DEF) by TEMPLE,MATTHEW    |
|                                          | 17:49 |                    |        | MISSED LAYUP by SMITH,ZACH         |
| BLOCK by EPPS,AARON                      | 17:49 |                    |        | MICOLD LITTON By GMITTI, LITTON    |
| BEOOK BY ELL O, AALION                   | 17:48 |                    |        | REBOUND (OFF) by SMITH,ZACH        |
|                                          | 17:47 | 45-30              | H 15   | GOOD! LAYUP by SMITH,ZACH [PNT]    |
| FOUL by EPPS,AARON                       | 17:47 | <del>-1</del> 3-30 | 11 15  | GOOD: EATOR by GWITTI, ZAOTT[TWT]  |
| TOOL by ELLI S,AATION                    | 17:47 | 46-30              | H 16   | GOOD! FT by SMITH,ZACH             |
|                                          | 17:47 | 40-30              | пю     | SUB IN: LIVINGSTON, ANTHONY        |
|                                          | 17:46 |                    |        | ·                                  |
| COOD ADTO by EDDC AADON                  |       | 40.00              | 11.10  | SUB OUT: ROSS,AARON                |
| GOOD! 3PTR by EPPS,AARON                 | 17:34 | 46-33              | H 13   |                                    |
| ASSIST by PATTERSON,JALYN                | 17:34 |                    |        | THENOVED IN ORAN HIGHN             |
| OLID IN CIMO WAYDE                       | 17:14 |                    |        | TURNOVER by GRAY, JUSTIN           |
| SUB IN: SIMS,WAYDE                       | 17:14 |                    |        |                                    |
| SUB OUT: EPPS,AARON                      | 17:14 |                    |        |                                    |
| GOOD! 3PTR by BLAKENEY,ANTONIO           | 17:03 | 46-36              | H 10   |                                    |
| ASSIST by PATTERSON,JALYN                | 17:03 |                    |        |                                    |
|                                          | 16:45 | 49-36              | H 13   | GOOD! 3PTR by LIVINGSTON,ANTHONY   |
|                                          | 16:45 |                    |        | ASSIST by SMITH,ZACH               |
|                                          | 16:42 |                    |        | TIMEOUT 30SEC                      |
|                                          | 16:42 |                    |        | SUB IN: THOMAS, DEVON              |
|                                          | 16:42 |                    |        | SUB OUT: STEVENSON,NIEM            |
| MISSED 3PTR by SIMS,WAYDE                | 16:30 |                    |        |                                    |
|                                          | 16:30 |                    |        | REBOUND (DEF) by THOMAS, DEVON     |
|                                          | 16:20 |                    |        | TURNOVER by THOMAS, DEVON          |
|                                          | 16:20 |                    |        | SUB IN: STEVENSON,NIEM             |
|                                          | 16:20 |                    |        | SUB OUT: THOMAS, DEVON             |
| MISSED 3PTR by MAYS,SKYLAR               | 16:10 |                    |        |                                    |
|                                          | 16:10 |                    |        | REBOUND (DEF) by GRAY, JUSTIN      |
|                                          | 15:59 |                    |        | MISSED LAYUP by TEMPLE, MATTHEW    |
|                                          | 15:59 |                    |        | REBOUND (OFF) by TEMPLE, MATTHEW   |
| FOUL by REATH, DUOP                      | 15:58 |                    |        |                                    |
|                                          | 15:58 |                    |        | TIMEOUT media                      |
| SUB IN: SAMPSON, BRANDON                 | 15:58 |                    |        |                                    |

| HOME: Texas Tec                      | Margin | Score | Time  | VISITORS: LSU                            |
|--------------------------------------|--------|-------|-------|------------------------------------------|
|                                      |        |       | 15:58 | SUB OUT: MAYS,SKYLAR                     |
| ASSIST by TEMPLE, MATTHEV            |        |       | 15:51 |                                          |
| GOOD! 3PTR by STEVENSON, NIEM        | H 16   | 52-36 | 15:51 |                                          |
|                                      |        |       | 15:21 | MISSED JUMPER by SAMPSON, BRANDON        |
| REBOUND (DEF) by GRAY,JUSTII         |        |       | 15:21 |                                          |
|                                      |        |       | 14:57 | SUB IN: EPPS,AARON                       |
|                                      |        |       | 14:57 | SUB OUT: REATH, DUOP                     |
| SUB IN: THOMAS,DEVO                  |        |       | 14:57 |                                          |
| SUB IN: ROSS,AAROI                   |        |       | 14:57 |                                          |
| SUB OUT: TEMPLE,MATTHEV              |        |       | 14:57 |                                          |
| SUB OUT: STEVENSON,NIEM              |        |       | 14:57 |                                          |
| TURNOVER by GRAY,JUSTII              |        |       | 14:54 |                                          |
| •                                    |        |       | 14:53 | STEAL by SIMS,WAYDE                      |
|                                      | H 14   | 52-38 | 14:42 | GOOD! LAYUP by PATTERSON,JALYN [PNT]     |
|                                      |        |       | 14:14 | FOUL by EPPS,AARON                       |
| GOOD! FT by ROSS,AARO!               | H 15   | 53-38 | 14:14 |                                          |
| GOOD! FT by ROSS,AARO!               | H 16   | 54-38 | 14:14 |                                          |
| aces: 11 by 110co,7 vii 101          | 11 10  | 0+ 00 | 14:14 | SUB IN: REATH,DUOP                       |
|                                      |        |       | 14:14 | SUB OUT: EPPS,AARON                      |
| SUB IN: MILLINGHAUS,SHADEL           |        |       | 14:14 | SOB COT. ELL S,AAHON                     |
| ,                                    |        |       | 14:14 |                                          |
| SUB OUT: SMITH,ZACH                  |        |       |       | TURNOVER by DATTERCON IALVAN             |
| OTEN L. THOMAS BEYON                 |        |       | 14:00 | TURNOVER by PATTERSON, JALYN             |
| STEAL by THOMAS,DEVO                 |        |       | 13:58 | 50.00.00.00.00.00.00.00.00.00.00.00.00.0 |
|                                      |        |       | 13:56 | FOUL by SIMS,WAYDE                       |
| GOOD! FT by GRAY,JUSTII              | H 17   | 55-38 | 13:56 |                                          |
| MISSED FT by GRAY,JUSTII             |        |       | 13:56 |                                          |
|                                      |        |       | 13:56 | REBOUND (DEF) by REATH, DUOP             |
|                                      |        |       | 13:56 | SUB IN: JENKINS,BRANDEN                  |
|                                      |        |       | 13:56 | SUB OUT: SAMPSON,BRANDON                 |
|                                      | H 14   | 55-41 | 13:36 | GOOD! 3PTR by PATTERSON,JALYN            |
|                                      |        |       | 13:36 | ASSIST by REATH,DUOP                     |
| MISSED 3PTR by THOMAS, DEVO          |        |       | 13:09 |                                          |
|                                      |        |       | 13:09 | REBOUND (DEF) by REATH, DUOP             |
| FOUL by THOMAS, DEVO                 |        |       | 13:00 |                                          |
|                                      |        |       | 13:00 | MISSED FT by JENKINS, BRANDEN            |
|                                      |        |       | 13:00 | REBOUND (DEADB) by TEAM                  |
|                                      |        |       | 13:00 | MISSED FT by JENKINS, BRANDEN            |
| REBOUND (DEF) by LIVINGSTON, ANTHON' |        |       | 13:00 |                                          |
| SUB IN: SMITH,ZACI                   |        |       | 13:00 |                                          |
| SUB IN: STEVENSON,NIEM               |        |       | 13:00 |                                          |
| SUB OUT: THOMAS, DEVO                |        |       | 13:00 |                                          |
| SUB OUT: GRAY,JUSTII                 |        |       | 13:00 |                                          |
| GOOD! LAYUP by STEVENSON,NIEM [PNT   | H 16   | 57-41 | 12:51 |                                          |
|                                      | H 13   | 57-44 | 12:37 | GOOD! 3PTR by PATTERSON,JALYN            |
|                                      | 1110   | 07 11 | 12:37 | ASSIST by REATH,DUOP                     |
| GOOD! DUNK by SMITH,ZACH [PNT        | H 15   | 59-44 | 12:21 | 7.00.01 by 112.1111,2001                 |
| GOOD: DONNEY GWITT, ZAOT [FWT        | H 13   | 59-46 | 12:00 | GOOD! JUMPER by BLAKENEY, ANTONIO        |
| MISSED 3PTR by ROSS,AARON            | 11 13  | 33-40 | 11:50 | GOOD: JOINT ETT BY BEAKENET, ANTONIO     |
| WISSED SPIR by ROSS,AAROI            |        |       |       | DEPOLIND (DEE) by DEATH DUOD             |
|                                      |        |       | 11:50 | REBOUND (DEF) by REATH, DUOP             |
| DEDOUND (DEE) to BOOK AABON          |        |       | 11:41 | MISSED JUMPER by BLAKENEY,ANTONIO        |
| REBOUND (DEF) by ROSS,AARO           |        |       | 11:41 | FOUR by DEATH DUOP                       |
|                                      |        |       | 11:24 | FOUL by REATH,DUOP                       |
| TIMEOUT MEDIA                        |        |       | 11:24 |                                          |
| GOOD! FT by SMITH,ZAC                | H 14   | 60-46 | 11:24 |                                          |
| GOOD! FT by SMITH,ZAC                | H 15   | 61-46 | 11:24 |                                          |
|                                      |        |       | 11:24 | SUB IN: BRIDGEWATER,BRIAN                |
|                                      |        |       | 11:24 | SUB IN: MAYS,SKYLAR                      |
|                                      |        |       |       |                                          |