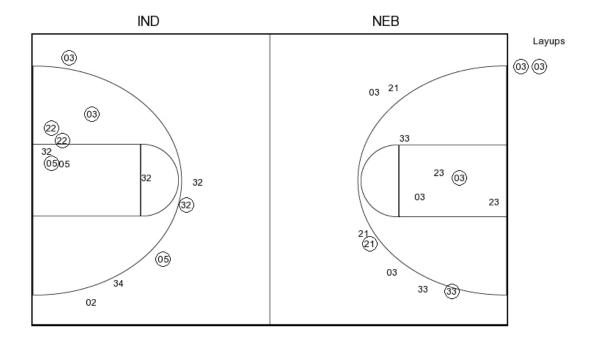

Indiana 8, Nebraska 17

| Period 1-only | In<br>Paint | Off<br>T/O | 2nd<br>Chance | Fast<br>Break | Bench |                        |
|---------------|-------------|------------|---------------|---------------|-------|------------------------|
| IND           | 2           | 5          | 0             | 0             | 4     | Score tied - 0 times   |
| NEB           | 8           | 5          | 2             | 0             | 2     | Lead changed - 0 times |