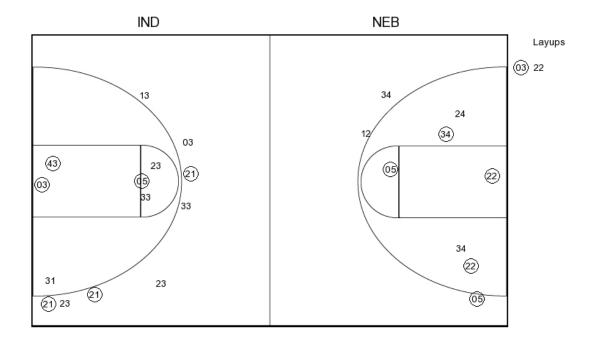

| HOME: Nebras                                      | Margin   | Score | Time                    | VISITORS: Indiana                |
|---------------------------------------------------|----------|-------|-------------------------|----------------------------------|
|                                                   | <u>_</u> |       | 04:30                   | ASSIST by BUSS,TYRA              |
| TURNOVER by SHEPARD, JESSIC                       |          |       | 04:04                   |                                  |
|                                                   |          |       | 03:51                   | MISSED 3PTR by BUSS,TYRA         |
| REBOUND (DEF) by SHEPARD, JESSK                   |          |       | 03:51                   |                                  |
| MISSED 3PTR by WOOD,EMI                           |          |       | 03:43                   |                                  |
| REBOUND (OFF) by MITCHELL, GRAC                   |          |       | 03:43                   |                                  |
| GOOD! JUMPER by MITCHELL, GRACE [PN               | H 7      | 12-5  | 03:39                   |                                  |
|                                                   |          |       | 03:15                   | MISSED LAYUP by GASSION, ALEXIS  |
|                                                   |          |       | 03:15                   | REBOUND (OFF) by GASSION, ALEXIS |
|                                                   |          |       | 03:12                   | TURNOVER by GASSION, ALEXIS      |
|                                                   |          |       | 03:12                   | SUB IN: ANDERSON, JENN           |
|                                                   |          |       | 03:12                   | SUB IN: TOWNER, TYSHEE           |
|                                                   |          |       | 03:12                   | SUB OUT: FORESMAN, DARBY         |
|                                                   |          |       | 03:12                   | SUB OUT: GASSION,ALEXIS          |
| MISSED JUMPER by SHEPARD, JESSIC                  |          |       | 03:01                   |                                  |
| , i                                               |          |       | 03:01                   | REBOUND (DEF) by CAHILL, AMANDA  |
|                                                   |          |       | 02:48                   | MISSED JUMPER by ANDERSON, JENN  |
| REBOUND (DEF) by MITCHELL,GRAG                    |          |       | 02:48                   | ,                                |
| , , , ,                                           |          |       | 02:45                   | FOUL by CAHILL, AMANDA           |
| MISSED JUMPER by SHEPARD, JESSIC                  |          |       | 02:28                   | ,                                |
| REBOUND (OFF) by WOOD,EMI                         |          |       | 02:28                   |                                  |
| TURNOVER by WOOD,EMI                              |          |       | 02:24                   |                                  |
|                                                   |          |       | 02:23                   | STEAL by CAHILL,AMANDA           |
| FOUL by WOOD,EMI                                  |          |       | 02:18                   | OTENE by ON MEE, MININGS         |
| 1 GOL by WGGB,EMI                                 | H 5      | 12-7  | 02:07                   | GOOD! JUMPER by CAHILL,AMANDA    |
|                                                   | 110      | 12 /  | 02:07                   | ASSIST by BUSS,TYRA              |
|                                                   |          |       | 01:54                   | FOUL by CAHILL, AMANDA           |
|                                                   |          |       | 01:54                   | SUB IN: GASSION,ALEXIS           |
|                                                   |          |       | 01:54                   | SUB IN: WICKWARE,BRE             |
|                                                   |          |       | 01:54                   | SUB OUT: TOWNER,TYSHEE           |
|                                                   |          |       | 01:54                   | SUB OUT: CAHILL, AMANDA          |
| SUB IN: WHITISH,HANNA                             |          |       | 01:54                   | SOB OUT. CARILL, AMAINDA         |
| •                                                 |          |       |                         |                                  |
| SUB IN: ELIELY,NICI                               |          |       | 01:54                   |                                  |
| SUB OUT: WOOD,EMI                                 |          |       | 01:54                   |                                  |
| SUB OUT: CINCORE, JASMIN                          | 110      | 45.7  | 01:54                   |                                  |
| GOOD! 3PTR by SHEPARD,JESSK                       | H 8      | 15-7  | 01:51                   |                                  |
| ASSIST by ELIELY,NICI                             |          |       | 01:51                   |                                  |
| FOUL by MITCHELL,GRAG                             |          |       | 01:28                   |                                  |
|                                                   |          |       | 01:28                   | MISSED FT by WICKWARE,BRE        |
|                                                   |          |       | 01:28                   | REBOUND (DEADB) by TEAM          |
|                                                   | H 7      | 15-8  | 01:28                   | GOOD! FT by WICKWARE,BRE         |
| MISSED 3PTR by WHITISH,HANNA                      |          |       | 01:24                   |                                  |
|                                                   |          |       | 01:24                   | REBOUND (DEF) by WICKWARE,BRE    |
|                                                   |          |       | 01:03                   | MISSED JUMPER by ANDERSON, JENN  |
| REBOUND (DEF) by JENSEN,RYLIE CASC                |          |       | 01:03                   |                                  |
| GOOD! JUMPER by SHEPARD, JESSICA [PN              | H 9      | 17-8  | 00:52                   |                                  |
|                                                   |          |       | 00:37                   | TURNOVER by GASSION, ALEXIS      |
| STEAL by ELIELY,NICI                              |          |       | 00:36                   |                                  |
| MISSED 3PTR by SHEPARD,JESSK                      |          |       | 00:17                   |                                  |
|                                                   |          |       | 00:17                   | REBOUND (DEF) by TEAM            |
|                                                   |          |       | 00:14                   | SUB IN: CAHILL,AMANDA            |
|                                                   |          |       | 00:14                   | OUR OUT MICHAUSE PRE             |
|                                                   |          |       |                         | SUB OUT: WICKWARE,BRE            |
| SUB IN: HAVERS,ALL                                |          |       | 00:14                   | SUB OUT: WICKWARE, BRE           |
| SUB IN: HAVERS,ALL<br>SUB IN: CINCORE,JASMII      |          |       |                         | SUB OUT: WICKWARE,BRE            |
|                                                   |          |       | 00:14                   | SUB OUT: WICKWARE,BRE            |
| SUB IN: CINCORE, JASMIN                           |          |       | 00:14<br>00:14          | SUB OUT: WICKWARE,BRE            |
| SUB IN: CINCORE,JASMII<br>SUB IN: RAMACIERI,ESTHE |          |       | 00:14<br>00:14<br>00:14 | SUB OUT: WICKWARE,BRE            |