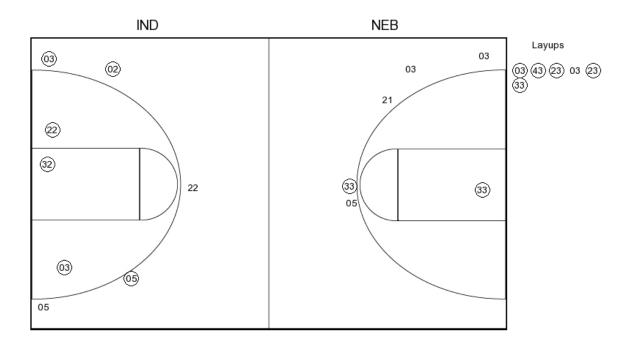

| VISITORS: Indiana               | Time  | Score | Margin | HOME: Nebraska |
|---------------------------------|-------|-------|--------|----------------|
| MISSED 3PTR by CAHILL,AMANDA    | 00:03 |       |        |                |
| REBOUND (OFF) by ANDERSON, JENN | 00:03 |       |        |                |
| TURNOVER by ANDERSON, JENN      | 00:00 |       |        |                |