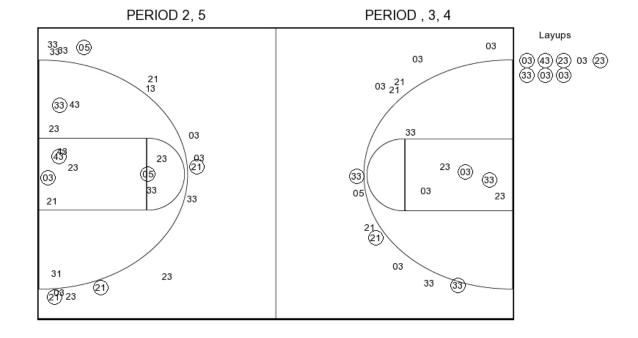

# **NEBRASKA VS. INDIANA**

2/19/2017 Pinnacle Bank Arena (Lincoln, Neb.)

#### Official Basketball Box Score -- Game Totals -- Final Statistics Indiana vs Nebraska 2/19/2017 2:06 P.M. at Pinnacle Bank Arena (Lincoln, Neb.)

| Indiana 64 - 18-9 | 9. 8 | 8-6 | i |
|-------------------|------|-----|---|
|-------------------|------|-----|---|