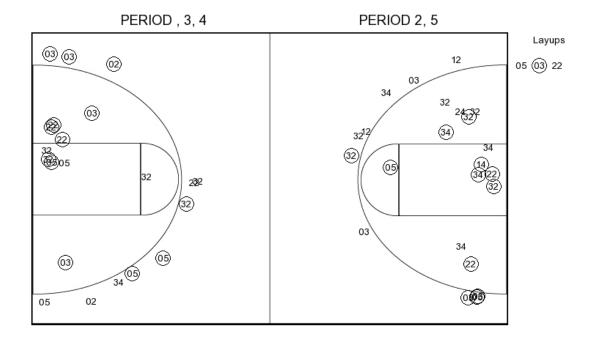

# **NEBRASKA VS. INDIANA**

2/19/2017 Pinnacle Bank Arena (Lincoln, Neb.)

#### Official Basketball Box Score -- Game Totals -- Final Statistics Indiana vs Nebraska 2/19/2017 2:06 P.M. at Pinnacle Bank Arena (Lincoln, Neb.)

| Indiana 64 - 18-9 | 9. 8 | 8-6 | i |
|-------------------|------|-----|---|
|-------------------|------|-----|---|