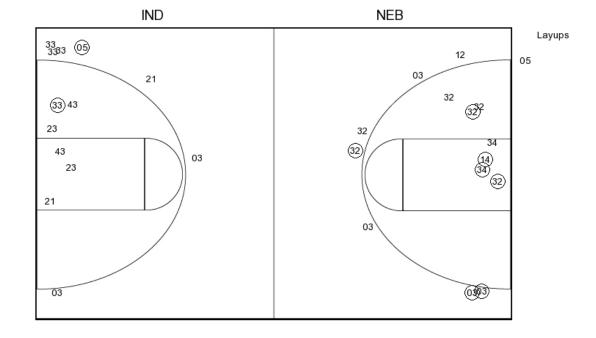

## Indiana vs Nebraska 2/19/2017; 2:06 P.M. at Pinnacle Bank Arena (Lincoln, Neb.) Period 1 Play-By-Play

| VISITORS: Indiana                | Time  | Score | Margin | HOME: Nebraska                          |
|----------------------------------|-------|-------|--------|-----------------------------------------|
| MISSED 3PTR by CAHILL,AMANDA     | 09:44 |       |        |                                         |
|                                  | 09:44 |       |        | REBOUND (DEF) by WHITISH,HANNAH         |
|                                  | 09:29 |       |        | MISSED 3PTR by WHITISH,HANNAH           |
|                                  | 09:29 |       |        | REBOUND (OFF) by CINCORE, JASMINE       |
|                                  | 09:05 |       |        | MISSED 3PTR by CINCORE, JASMINE         |
| REBOUND (DEF) by CAHILL, AMANDA  | 09:05 |       |        |                                         |
| TURNOVER by CAHILL, AMANDA       | 08:46 |       |        |                                         |
|                                  | 08:44 |       |        | STEAL by ELIELY, NICEA                  |
|                                  | 08:42 | 3-0   | H 3    | GOOD! 3PTR by WHITISH,HANNAH            |
|                                  | 08:42 |       |        | ASSIST by SHEPARD, JESSICA              |
| MISSED 3PTR by MCBRIDE,KARLEE    | 08:42 |       |        |                                         |
| · ·                              | 08:42 |       |        | REBOUND (DEF) by HAVERS,ALLIE           |
|                                  | 08:42 |       |        | MISSED 3PTR by SHEPARD, JESSICA         |
| REBOUND (DEF) by GASSION, ALEXIS | 08:42 |       |        | •                                       |
| MISSED JUMPER by MCBRIDE,KARLEE  | 08:42 |       |        |                                         |
| REBOUND (OFF) by TEAM            | 08:42 |       |        |                                         |
| TURNOVER by BUSS,TYRA            | 08:25 |       |        |                                         |
| TOTAL VETT BY BOSO, TITLE        | 08:24 |       |        | STEAL by ELIELY,NICEA                   |
|                                  | 08:20 | 5-0   | H 5    | GOOD! JUMPER by CINCORE, JASMINE [PNT]  |
|                                  | 08:20 | 5-0   | по     | ·                                       |
| MICCED OPTO by DUICC TVDA        |       |       |        | ASSIST by ELIELY,NICEA                  |
| MISSED 3PTR by BUSS,TYRA         | 08:00 |       |        | DEDOLIND (DEE) by HAVEDO ALLIE          |
|                                  | 08:00 |       |        | REBOUND (DEF) by HAVERS,ALLIE           |
| OTEN L. BUGG TVDA                | 07:49 |       |        | TURNOVER by CINCORE, JASMINE            |
| STEAL by BUSS,TYRA               | 07:48 |       |        |                                         |
| MISSED 3PTR by CAHILL,AMANDA     | 07:26 |       |        |                                         |
|                                  | 07:26 |       |        | REBOUND (DEF) by WHITISH,HANNAH         |
|                                  | 07:21 | 7-0   | H 7    | GOOD! JUMPER by SHEPARD, JESSICA [PNT]  |
|                                  | 07:21 |       |        | ASSIST by ELIELY,NICEA                  |
| MISSED JUMPER by GASSION, ALEXIS | 07:01 |       |        |                                         |
| REBOUND (OFF) by CAHILL, AMANDA  | 07:01 |       |        |                                         |
| MISSED JUMPER by CAHILL, AMANDA  | 06:48 |       |        |                                         |
|                                  | 06:48 |       |        | BLOCK by HAVERS,ALLIE                   |
|                                  | 06:46 |       |        | REBOUND (DEF) by HAVERS,ALLIE           |
| SUB IN: FORESMAN, DARBY          | 06:37 |       |        |                                         |
| SUB IN: GULLEY,RIA               | 06:37 |       |        |                                         |
| SUB OUT: MCBRIDE,KARLEE          | 06:37 |       |        |                                         |
| SUB OUT: ANDERSON, JENN          | 06:37 |       |        |                                         |
|                                  | 06:23 | 10-0  | H 10   | GOOD! 3PTR by WHITISH,HANNAH            |
|                                  | 06:23 |       |        | ASSIST by SHEPARD, JESSICA              |
| MISSED JUMPER by GASSION, ALEXIS | 05:53 |       |        | ,,,,,,,,,,,,,,,,,,,,,,,,,,,,,,,,,,,,,,, |
| ., , ,                           | 05:53 |       |        | REBOUND (DEF) by SHEPARD, JESSICA       |
|                                  | 05:36 |       |        | MISSED LAYUP by ELIELY, NICEA           |
| REBOUND (DEF) by CAHILL,AMANDA   | 05:36 |       |        | WIGGED EXTOR BY ELLEET, WOEN            |
| GOOD! LAYUP by BUSS,TYRA [PNT]   | 05:28 | 10-2  | H 8    |                                         |
| GOOD: LATOR by BOOS, THIA [TNT]  | 05:13 | 10-2  | 110    | TURNOVER by HAVERS,ALLIE                |
| TIMEOUT MEDIA                    |       |       |        | TORNOVER BY HAVERS, ALLIE               |
| TIMEOUT MEDIA                    | 04:57 |       |        | QUE IN MITCHELL ORACE                   |
|                                  | 04:57 |       |        | SUB IN: MITCHELL, GRACE                 |
|                                  | 04:57 |       |        | SUB IN: JENSEN,RYLIE CASCIO             |
|                                  | 04:57 |       |        | SUB IN: WOOD,EMILY                      |
|                                  | 04:57 |       |        | SUB OUT: WHITISH,HANNAH                 |
|                                  | 04:57 |       |        | SUB OUT: ELIELY,NICEA                   |
|                                  | 04:57 |       |        | SUB OUT: HAVERS,ALLIE                   |
| GOOD! 3PTR by GULLEY,RIA         | 04:30 | 10-5  | H 5    |                                         |