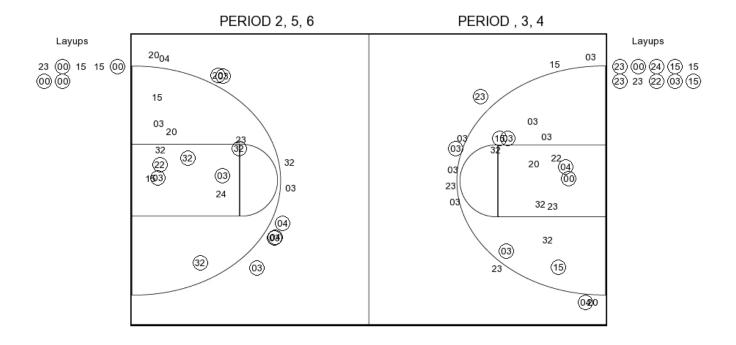

# Ohio State vs Nebraska 2/16/2017; 7:06 P.M. at Pinnacle Bank Arena (Lincoln, Neb.) Period 1 Play-By-Play

| VISITORS: Ohio State             | Time  | Score | Margin | HOME: Nebraska                    |
|----------------------------------|-------|-------|--------|-----------------------------------|
| MISSED JUMPER by COOPER,SHAYLA   | 09:36 |       |        |                                   |
|                                  | 09:36 |       |        | REBOUND (DEF) by SHEPARD, JESSICA |
|                                  | 09:19 | 2-0   | H 2    | GOOD! LAYUP by ELIELY,NICEA [PNT] |
| GOOD! JUMPER by COOPER,SHAYLA    | 09:11 | 2-2   | Т      |                                   |
|                                  | 08:53 |       |        | MISSED JUMPER by SHEPARD, JESSICA |
|                                  | 08:53 |       |        | REBOUND (OFF) by ELIELY, NICEA    |
|                                  | 08:49 |       |        | MISSED 3PTR by WHITISH,HANNAH     |
|                                  | 08:49 |       |        | REBOUND (OFF) by CINCORE, JASMINE |
|                                  | 08:45 |       |        | MISSED JUMPER by CINCORE, JASMINE |
| REBOUND (DEF) by COOPER,SHAYLA   | 08:45 |       |        |                                   |
| MISSED JUMPER by LEWIS,KIARA     | 08:37 |       |        |                                   |
|                                  | 08:37 |       |        | BLOCK by WHITISH,HANNAH           |
|                                  | 08:36 |       |        | REBOUND (DEF) by SHEPARD, JESSICA |
|                                  | 08:24 |       |        | MISSED JUMPER by SHEPARD, JESSICA |
| BLOCK by MCCOY,TORI              | 08:24 |       |        |                                   |
| REBOUND (DEF) by MCCOY,TORI      | 08:22 |       |        |                                   |
| TURNOVER by MITCHELL,KELSEY      | 08:15 |       |        |                                   |
|                                  | 08:14 |       |        | STEAL by SHEPARD, JESSICA         |
|                                  | 07:57 |       |        | MISSED JUMPER by CINCORE, JASMINE |
| REBOUND (DEF) by LEWIS,KIARA     | 07:57 |       |        |                                   |
|                                  | 07:55 |       |        | FOUL by CINCORE, JASMINE          |
| GOOD! 3PTR by MITCHELL,KELSEY    | 07:43 | 2-5   | V 3    |                                   |
|                                  | 07:28 |       |        | MISSED 3PTR by SHEPARD, JESSICA   |
| REBOUND (DEF) by CALHOUN,SIERRA  | 07:28 |       |        |                                   |
| GOOD! JUMPER by COOPER,SHAYLA    | 07:20 | 2-7   | V 5    |                                   |
| ASSIST by CALHOUN, SIERRA        | 07:20 |       |        |                                   |
|                                  | 07:00 |       |        | TURNOVER by ELIELY, NICEA         |
| MISSED JUMPER by MITCHELL,KELSEY | 06:45 |       |        |                                   |
| REBOUND (OFF) by MCCOY,TORI      | 06:45 |       |        |                                   |
| GOOD! JUMPER by MCCOY,TORI [PNT] | 06:41 | 2-9   | V 7    |                                   |
| FOUL by MITCHELL,KELSEY          | 06:30 |       |        |                                   |
| SUB IN: HART,ALEXA               | 06:30 |       |        |                                   |
| SUB OUT: MCCOY,TORI              | 06:30 |       |        |                                   |
| FOUL by CALHOUN, SIERRA          | 06:18 |       |        |                                   |
| •                                | 06:18 |       |        | MISSED FT by CINCORE, JASMINE     |
|                                  | 06:18 |       |        | REBOUND (DEADB) by TEAM           |
|                                  | 06:18 | 3-9   | V 6    | GOOD! FT by CINCORE,JASMINE       |
|                                  | 06:18 |       |        | SUB IN: WOOD,EMILY                |
|                                  | 06:18 |       |        | SUB IN: MITCHELL,GRACE            |
|                                  | 06:18 |       |        | SUB OUT: SHEPARD, JESSICA         |
|                                  | 06:18 |       |        | SUB OUT: CINCORE, JASMINE         |
| GOOD! 3PTR by CALHOUN,SIERRA     | 06:08 | 3-12  | V 9    |                                   |
| ASSIST by LEWIS,KIARA            | 06:08 | 0     | . 0    |                                   |
| , lees, e.g., <u></u>            | 05:37 | 6-12  | V 6    | GOOD! 3PTR by WOOD,EMILY          |
| GOOD! 3PTR by MITCHELL,KELSEY    | 05:11 | 6-15  | V 9    | 0.002.01.11.2, 11.002,22.         |
| ASSIST by CALHOUN,SIERRA         | 05:11 | 5 .0  | . 0    |                                   |
|                                  | 04:47 |       |        | MISSED JUMPER by HAVERS,ALLIE     |
| REBOUND (DEF) by MITCHELL,KELSEY | 04:47 |       |        |                                   |
| TURNOVER by COOPER,SHAYLA        | 04:37 |       |        |                                   |
| TOTAL VERTON GOOD ERGOLATER      | 04:37 |       |        | TIMEOUT MEDIA                     |
| SUB IN: DOSS,ASIA                | 04.37 |       |        | TIMEOUT MEDIA                     |
| SUB IN: HARPER,LINNAE            | 04.37 |       |        |                                   |
|                                  | 04.37 |       |        |                                   |
| SUB OUT: CALHOUN,SIERRA          | 04.37 |       |        |                                   |

| VISITORS: Ohio State                  | Time  | Score | Margin | HOME: Nebraska                        |
|---------------------------------------|-------|-------|--------|---------------------------------------|
| SUB OUT: LEWIS,KIARA                  | 04:37 |       |        |                                       |
|                                       | 04:37 |       |        | SUB IN: SHEPARD, JESSICA              |
|                                       | 04:37 |       |        | SUB IN: SIMON,MADDIE                  |
|                                       | 04:37 |       |        | SUB OUT: HAVERS,ALLIE                 |
|                                       | 04:37 |       |        | SUB OUT: MITCHELL, GRACE              |
|                                       | 04:14 | 8-15  | V 7    | GOOD! LAYUP by ELIELY, NICEA [PNT]    |
| GOOD! JUMPER by MITCHELL,KELSEY [PNT] | 03:53 | 8-17  | V 9    |                                       |
| ASSIST by COOPER,SHAYLA               | 03:53 |       |        |                                       |
|                                       | 03:39 |       |        | MISSED JUMPER by ELIELY, NICEA        |
| REBOUND (DEF) by DOSS,ASIA            | 03:39 |       |        | ,                                     |
| TURNOVER by DOSS,ASIA                 | 03:35 |       |        |                                       |
|                                       | 03:35 |       |        | SUB IN: JENSEN, RYLIE CASCIO          |
|                                       | 03:35 |       |        | SUB IN: CINCORE, JASMINE              |
|                                       | 03:35 |       |        | SUB OUT: WHITISH,HANNAH               |
|                                       | 03:35 |       |        | SUB OUT: ELIELY,NICEA                 |
|                                       | 03:26 |       |        | TURNOVER by CINCORE, JASMINE          |
| MISSED 2DTD by COODED SHAVI A         | 03:05 |       |        | TOTALOVER BY CHAOCITE, DAGWINE        |
| MISSED 3PTR by COOPER,SHAYLA          | 03:05 |       |        | DEPOLIND (DEE) by SIMON MADDIE        |
|                                       |       |       |        | REBOUND (DEF) by SIMON,MADDIE         |
| DEDOUND (DEE) L. LIABBER LININAE      | 02:42 |       |        | MISSED JUMPER by SHEPARD, JESSICA     |
| REBOUND (DEF) by HARPER,LINNAE        | 02:42 |       |        |                                       |
| SUB IN: WATERMAN,MAKAYLA              | 02:38 |       |        |                                       |
| SUB OUT: COOPER,SHAYLA                | 02:38 |       |        |                                       |
| MISSED JUMPER by HARPER,LINNAE        | 02:30 |       |        |                                       |
| REBOUND (OFF) by HART,ALEXA           | 02:30 |       |        |                                       |
| GOOD! JUMPER by HART,ALEXA [PNT]      | 02:27 | 8-19  | V 11   |                                       |
|                                       | 02:02 |       |        | TURNOVER by SHEPARD, JESSICA          |
| SUB IN: MCCOY,TORI                    | 02:02 |       |        |                                       |
| SUB OUT: HART,ALEXA                   | 02:02 |       |        |                                       |
|                                       | 02:02 |       |        | SUB IN: HAVERS,ALLIE                  |
|                                       | 02:02 |       |        | SUB IN: MITCHELL, GRACE               |
|                                       | 02:02 |       |        | SUB OUT: SHEPARD, JESSICA             |
|                                       | 02:02 |       |        | SUB OUT: SIMON,MADDIE                 |
| TURNOVER by MCCOY,TORI                | 01:51 |       |        |                                       |
|                                       | 01:47 |       |        | TURNOVER by CINCORE, JASMINE          |
| STEAL by HARPER,LINNAE                | 01:43 |       |        |                                       |
| MISSED LAYUP by HARPER,LINNAE         | 01:42 |       |        |                                       |
| REBOUND (OFF) by WATERMAN,MAKAYLA     | 01:42 |       |        |                                       |
| TURNOVER by WATERMAN,MAKAYLA          | 01:42 |       |        |                                       |
| ,                                     | 01:42 |       |        | SUB IN: WHITISH,HANNAH                |
|                                       | 01:42 |       |        | SUB IN: ELIELY,NICEA                  |
|                                       | 01:42 |       |        | SUB OUT: CINCORE, JASMINE             |
|                                       | 01:42 |       |        | SUB OUT: WOOD,EMILY                   |
|                                       | 01:42 | 10-19 | V 9    | GOOD! JUMPER by MITCHELL,GRACE [PNT]  |
| FOLIL BU MATERMANI MAKAYI A           |       | 10-19 | V 9    | GOOD! JUMPER by MITCHELL, GRACE [PNT] |
| FOUL by WATERMAN,MAKAYLA              | 01:23 |       |        | MICCED ET IN MITCHELL ODAGE           |
| DEDOUND (DEE) L. MOSSOV TODI          | 01:23 |       |        | MISSED FT by MITCHELL,GRACE           |
| REBOUND (DEF) by MCCOY,TORI           | 01:23 |       |        |                                       |
| MISSED JUMPER by HARPER,LINNAE        | 01:05 |       |        |                                       |
| REBOUND (OFF) by MCCOY,TORI           | 01:05 |       |        |                                       |
| MISSED JUMPER by WATERMAN,MAKAYLA     | 00:59 |       |        |                                       |
| REBOUND (OFF) by HARPER,LINNAE        | 00:59 |       |        |                                       |
| MISSED JUMPER by HARPER,LINNAE        | 00:56 |       |        |                                       |
|                                       | 00:56 |       |        | REBOUND (DEF) by MITCHELL, GRACE      |
|                                       | 00:22 |       |        | MISSED JUMPER by WHITISH, HANNAH      |
| DEDOUND (DEE) L. DOOG AGUA            | 00:22 |       |        |                                       |
| REBOUND (DEF) by DOSS,ASIA            | 00.22 |       |        |                                       |
| MISSED 3PTR by MITCHELL,KELSEY        | 00:06 |       |        |                                       |

# Ohio State vs Nebraska 2/16/2017; 7:06 P.M. at Pinnacle Bank Arena (Lincoln, Neb.) Period 2 Play-By-Play

| VISITORS: Ohio State             | Time  | Score | Margin | HOME: Nebraska                     |
|----------------------------------|-------|-------|--------|------------------------------------|
| SUB IN: HARPER,LINNAE            | 10:00 |       |        |                                    |
| SUB IN: WATERMAN, MAKAYLA        | 10:00 |       |        |                                    |
| SUB IN: DOSS,ASIA                | 10:00 |       |        |                                    |
| SUB OUT: CALHOUN, SIERRA         | 10:00 |       |        |                                    |
| SUB OUT: LEWIS,KIARA             | 10:00 |       |        |                                    |
| SUB OUT: COOPER,SHAYLA           | 10:00 |       |        |                                    |
|                                  | 10:00 |       |        | SUB IN: JENSEN, RYLIE CASCIO       |
|                                  | 10:00 |       |        | SUB IN: MITCHELL,GRACE             |
|                                  | 10:00 |       |        | SUB OUT: SHEPARD, JESSICA          |
|                                  | 10:00 |       |        | SUB OUT: CINCORE, JASMINE          |
|                                  | 09:32 |       |        | MISSED JUMPER by ELIELY, NICEA     |
| REBOUND (DEF) by DOSS,ASIA       | 09:32 |       |        |                                    |
| ` · ·                            | 09:27 |       |        | FOUL by WHITISH, HANNAH            |
| MISSED FT by MCCOY,TORI          | 09:27 |       |        | , i                                |
| REBOUND (DEADB) by TEAM          | 09:27 |       |        |                                    |
| MISSED FT by MCCOY,TORI          | 09:27 |       |        |                                    |
| •                                | 09:27 |       |        | REBOUND (DEF) by SHEPARD, JESSICA  |
|                                  | 09:27 |       |        | SUB IN: SHEPARD, JESSICA           |
|                                  | 09:27 |       |        | SUB OUT: HAVERS,ALLIE              |
| FOUL by MCCOY,TORI               | 08:59 |       |        | 5-2-5-5-1                          |
| . 662 8,668 1, . 61              | 08:59 |       |        | MISSED FT by SHEPARD, JESSICA      |
|                                  | 08:59 |       |        | REBOUND (DEADB) by TEAM            |
|                                  | 08:59 | 11-19 | V 8    | GOOD! FT by SHEPARD, JESSICA       |
| SUB IN: CALHOUN,SIERRA           | 08:59 | 11-13 | V 0    | GOOD! I by SHELAND, DESCIOA        |
| SUB IN: LEWIS,KIARA              | 08:59 |       |        |                                    |
| SUB IN: COOPER,SHAYLA            | 08:59 |       |        |                                    |
| SUB OUT: HARPER,LINNAE           | 08:59 |       |        |                                    |
| SUB OUT: WATERMAN,MAKAYLA        | 08:59 |       |        |                                    |
| SUB OUT: DOSS,ASIA               | 08:59 |       |        |                                    |
| •                                | 08:44 |       |        |                                    |
| TURNOVER by MCCOY,TORI           | 08:44 |       |        | CUR IN CINCORE IACMINE             |
|                                  |       |       |        | SUB IN: CINCORE, JASMINE           |
|                                  | 08:44 |       |        | SUB OUT: JENSEN, RYLIE CASCIO      |
|                                  | 08:30 |       |        | MISSED 3PTR by WHITISH,HANNAH      |
|                                  | 08:30 |       |        | REBOUND (OFF) by SHEPARD, JESSICA  |
| DI COLLI MOCCY TODI              | 08:26 |       |        | MISSED JUMPER by SHEPARD, JESSICA  |
| BLOCK by MCCOY,TORI              | 08:26 |       |        |                                    |
| REBOUND (DEF) by MITCHELL,KELSEY | 08:25 |       |        |                                    |
| MISSED 3PTR by CALHOUN,SIERRA    | 08:18 |       |        | DEDOLIND (DEE) L. MAUTIOLI LANDIAL |
|                                  | 08:18 |       |        | REBOUND (DEF) by WHITISH,HANNAH    |
|                                  | 07:53 |       |        | MISSED JUMPER by SHEPARD, JESSICA  |
| REBOUND (DEF) by COOPER,SHAYLA   | 07:53 |       |        |                                    |
| FOUL by LEWIS,KIARA              | 07:44 |       |        |                                    |
| TURNOVER by LEWIS,KIARA          | 07:44 |       |        |                                    |
|                                  | 07:44 |       |        | SUB IN: WOOD,EMILY                 |
|                                  | 07:44 |       |        | SUB OUT: ELIELY,NICEA              |
|                                  | 07:13 |       |        | MISSED JUMPER by WHITISH,HANNAH    |
| BLOCK by MCCOY,TORI              | 07:13 |       |        |                                    |
|                                  | 07:12 |       |        | REBOUND (OFF) by CINCORE, JASMINE  |
|                                  | 07:10 |       |        | TURNOVER by TEAM                   |
|                                  | 07:09 |       |        | SUB IN: HAVERS,ALLIE               |
|                                  | 07:09 |       |        | SUB OUT: MITCHELL, GRACE           |
| GOOD! 3PTR by MITCHELL,KELSEY    | 06:56 | 11-22 | V 11   |                                    |
| ASSIST by LEWIS,KIARA            | 06:56 |       |        |                                    |

| VISITORS: Ohio State                  | Time           | Score | Margin | HOME: Nebraska                         |
|---------------------------------------|----------------|-------|--------|----------------------------------------|
|                                       | 06:44          |       |        | MISSED JUMPER by WHITISH,HANNAH        |
| BLOCK by MCCOY,TORI                   | 06:44          |       |        |                                        |
| REBOUND (DEF) by MCCOY,TORI           | 06:43          |       |        |                                        |
| MISSED JUMPER by LEWIS,KIARA          | 06:35          |       |        |                                        |
|                                       | 06:35          |       |        | REBOUND (DEF) by HAVERS,ALLIE          |
|                                       | 06:12          |       |        | MISSED JUMPER by HAVERS,ALLIE          |
| REBOUND (DEF) by COOPER,SHAYLA        | 06:12          |       |        |                                        |
| GOOD! LAYUP by MCCOY,TORI [PNT]       | 06:01          | 11-24 | V 13   |                                        |
| ASSIST by MITCHELL,KELSEY             | 06:01          |       |        |                                        |
|                                       | 05:38          |       |        | MISSED 3PTR by SHEPARD, JESSICA        |
| REBOUND (DEF) by CALHOUN, SIERRA      | 05:38          |       |        |                                        |
| SUB IN: DOSS,ASIA                     | 05:32          |       |        |                                        |
| SUB IN: HART,ALEXA                    | 05:32          |       |        |                                        |
| SUB OUT: MCCOY,TORI                   | 05:32          |       |        |                                        |
| SUB OUT: MITCHELL,KELSEY              | 05:32          |       |        |                                        |
|                                       | 05:32          |       |        | SUB IN: SIMON,MADDIE                   |
|                                       | 05:32          |       |        | SUB IN: JENSEN, RYLIE CASCIO           |
|                                       | 05:32          |       |        | SUB OUT: WHITISH,HANNAH                |
|                                       | 05:32          |       |        | SUB OUT: HAVERS,ALLIE                  |
| MISSED 3PTR by DOSS,ASIA              | 05:25          |       |        |                                        |
|                                       | 05:25          |       |        | REBOUND (DEF) by SHEPARD, JESSICA      |
|                                       | 05:07          |       |        | MISSED JUMPER by SHEPARD, JESSICA      |
| BLOCK by HART,ALEXA                   | 05:07          |       |        | ·                                      |
| •                                     | 05:06          |       |        | REBOUND (OFF) by WOOD, EMILY           |
|                                       | 05:00          |       |        | MISSED JUMPER by SHEPARD, JESSICA      |
|                                       | 05:00          |       |        | REBOUND (OFF) by WOOD,EMILY            |
|                                       | 04:54          |       |        | MISSED 3PTR by SIMON,MADDIE            |
| BLOCK by HART,ALEXA                   | 04:54          |       |        | MIGGED OF THE OF CHINARY MADELE        |
| DESCRIBY THAT I, ALEXA                | 04:54          |       |        | REBOUND (OFF) by TEAM                  |
|                                       | 04:54          |       |        | TIMEOUT MEDIA                          |
|                                       | 04:52          |       |        | SUB IN: HAVERS,ALLIE                   |
|                                       | 04:52          |       |        | SUB OUT: SIMON,MADDIE                  |
|                                       | 04:52          |       |        | MISSED JUMPER by SHEPARD,JESSICA       |
| DLOCK by HADT ALEYA                   | 04:41          |       |        | MISSED JUMPER by SHEFARD, JESSICA      |
| BLOCK by HART,ALEXA                   | -              |       |        |                                        |
| REBOUND (DEF) by HART,ALEXA           | 04:40          | 44.07 | V 40   |                                        |
| GOOD! 3PTR by CALHOUN,SIERRA          | 04:24          | 11-27 | V 16   |                                        |
| ASSIST by COOPER,SHAYLA               | 04:24          |       |        |                                        |
|                                       | 03:56          | 13-27 | V 14   | GOOD! JUMPER by SHEPARD, JESSICA [PNT] |
|                                       | 03:56          |       |        | ASSIST by JENSEN,RYLIE CASCIO          |
| SUB IN: HARPER,LINNAE                 | 03:46          |       |        |                                        |
| SUB IN: MITCHELL,KELSEY               | 03:46          |       |        |                                        |
| SUB OUT: CALHOUN,SIERRA               | 03:46          |       |        |                                        |
| SUB OUT: LEWIS,KIARA                  | 03:46          |       |        |                                        |
|                                       | 03:46          |       |        | SUB IN: ELIELY,NICEA                   |
|                                       | 03:46          |       |        | SUB OUT: WOOD,EMILY                    |
| GOOD! JUMPER by MITCHELL,KELSEY [PNT] | 03:38          | 13-29 | V 16   |                                        |
| FOUL by HART,ALEXA                    | 03:12          |       |        |                                        |
| FOUL by HART,ALEXA                    | 03:08          |       |        |                                        |
|                                       | 03:08          |       |        | MISSED FT by SHEPARD, JESSICA          |
|                                       | 03:08          |       |        | REBOUND (DEADB) by TEAM                |
|                                       | 03:07          | 14-29 | V 15   | GOOD! FT by SHEPARD, JESSICA           |
| SUB IN: MCCOY,TORI                    | 03:07          |       |        |                                        |
| SUB OUT: HART,ALEXA                   | 03:07          |       |        |                                        |
| GOOD! JUMPER by MCCOY,TORI [PNT]      | 02:53          | 14-31 | V 17   |                                        |
| ASSIST by DOSS,ASIA                   | 02:53          |       |        |                                        |
| Addid 1 by Dodd, AdiA                 |                |       |        |                                        |
|                                       | 02:45          |       |        |                                        |
| FOUL by MCCOY,TORI                    | 02:45<br>02:45 |       |        | MISSED FT by CINCORE,JASMINE           |