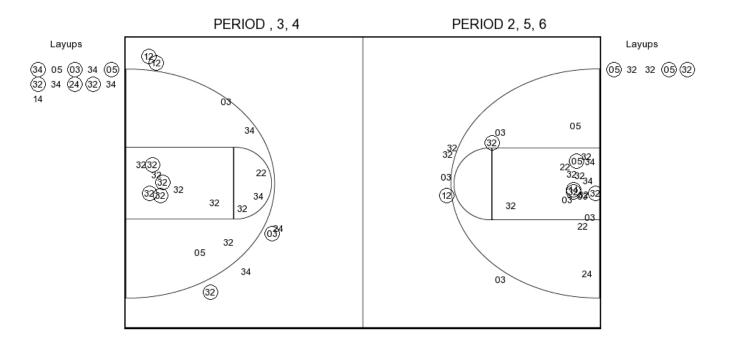

# Ohio State vs Nebraska 2/16/2017; 7:06 P.M. at Pinnacle Bank Arena (Lincoln, Neb.) Period 1 Play-By-Play

| VISITORS: Ohio State             | Time  | Score | Margin | HOME: Nebraska                    |
|----------------------------------|-------|-------|--------|-----------------------------------|
| MISSED JUMPER by COOPER,SHAYLA   | 09:36 |       |        |                                   |
|                                  | 09:36 |       |        | REBOUND (DEF) by SHEPARD, JESSICA |
|                                  | 09:19 | 2-0   | H 2    | GOOD! LAYUP by ELIELY,NICEA [PNT] |
| GOOD! JUMPER by COOPER,SHAYLA    | 09:11 | 2-2   | Т      |                                   |
|                                  | 08:53 |       |        | MISSED JUMPER by SHEPARD, JESSICA |
|                                  | 08:53 |       |        | REBOUND (OFF) by ELIELY, NICEA    |
|                                  | 08:49 |       |        | MISSED 3PTR by WHITISH,HANNAH     |
|                                  | 08:49 |       |        | REBOUND (OFF) by CINCORE, JASMINE |
|                                  | 08:45 |       |        | MISSED JUMPER by CINCORE, JASMINE |
| REBOUND (DEF) by COOPER,SHAYLA   | 08:45 |       |        |                                   |
| MISSED JUMPER by LEWIS,KIARA     | 08:37 |       |        |                                   |
|                                  | 08:37 |       |        | BLOCK by WHITISH,HANNAH           |
|                                  | 08:36 |       |        | REBOUND (DEF) by SHEPARD, JESSICA |
|                                  | 08:24 |       |        | MISSED JUMPER by SHEPARD, JESSICA |
| BLOCK by MCCOY,TORI              | 08:24 |       |        |                                   |
| REBOUND (DEF) by MCCOY,TORI      | 08:22 |       |        |                                   |
| TURNOVER by MITCHELL,KELSEY      | 08:15 |       |        |                                   |
|                                  | 08:14 |       |        | STEAL by SHEPARD, JESSICA         |
|                                  | 07:57 |       |        | MISSED JUMPER by CINCORE, JASMINE |
| REBOUND (DEF) by LEWIS,KIARA     | 07:57 |       |        |                                   |
|                                  | 07:55 |       |        | FOUL by CINCORE, JASMINE          |
| GOOD! 3PTR by MITCHELL,KELSEY    | 07:43 | 2-5   | V 3    |                                   |
|                                  | 07:28 |       |        | MISSED 3PTR by SHEPARD, JESSICA   |
| REBOUND (DEF) by CALHOUN,SIERRA  | 07:28 |       |        |                                   |
| GOOD! JUMPER by COOPER,SHAYLA    | 07:20 | 2-7   | V 5    |                                   |
| ASSIST by CALHOUN, SIERRA        | 07:20 |       |        |                                   |
|                                  | 07:00 |       |        | TURNOVER by ELIELY, NICEA         |
| MISSED JUMPER by MITCHELL,KELSEY | 06:45 |       |        |                                   |
| REBOUND (OFF) by MCCOY,TORI      | 06:45 |       |        |                                   |
| GOOD! JUMPER by MCCOY,TORI [PNT] | 06:41 | 2-9   | V 7    |                                   |
| FOUL by MITCHELL,KELSEY          | 06:30 |       |        |                                   |
| SUB IN: HART,ALEXA               | 06:30 |       |        |                                   |
| SUB OUT: MCCOY,TORI              | 06:30 |       |        |                                   |
| FOUL by CALHOUN, SIERRA          | 06:18 |       |        |                                   |
| •                                | 06:18 |       |        | MISSED FT by CINCORE, JASMINE     |
|                                  | 06:18 |       |        | REBOUND (DEADB) by TEAM           |
|                                  | 06:18 | 3-9   | V 6    | GOOD! FT by CINCORE,JASMINE       |
|                                  | 06:18 |       |        | SUB IN: WOOD,EMILY                |
|                                  | 06:18 |       |        | SUB IN: MITCHELL,GRACE            |
|                                  | 06:18 |       |        | SUB OUT: SHEPARD, JESSICA         |
|                                  | 06:18 |       |        | SUB OUT: CINCORE, JASMINE         |
| GOOD! 3PTR by CALHOUN,SIERRA     | 06:08 | 3-12  | V 9    |                                   |
| ASSIST by LEWIS,KIARA            | 06:08 | 0     | . 0    |                                   |
| , lees, e.g., <u></u>            | 05:37 | 6-12  | V 6    | GOOD! 3PTR by WOOD,EMILY          |
| GOOD! 3PTR by MITCHELL,KELSEY    | 05:11 | 6-15  | V 9    | 0.002.01.11.2, 11.002,22.         |
| ASSIST by CALHOUN,SIERRA         | 05:11 | 5 .0  | . 0    |                                   |
|                                  | 04:47 |       |        | MISSED JUMPER by HAVERS,ALLIE     |
| REBOUND (DEF) by MITCHELL,KELSEY | 04:47 |       |        |                                   |
| TURNOVER by COOPER,SHAYLA        | 04:37 |       |        |                                   |
| TOTAL VERTON GOOD ERGOLATER      | 04:37 |       |        | TIMEOUT MEDIA                     |
| SUB IN: DOSS,ASIA                | 04.37 |       |        | TIMEOUT MEDIA                     |
| SUB IN: HARPER,LINNAE            | 04.37 |       |        |                                   |
|                                  | 04.37 |       |        |                                   |
| SUB OUT: CALHOUN,SIERRA          | 04.37 |       |        |                                   |

| VISITORS: Ohio State                  | Time  | Score | Margin | HOME: Nebraska                        |
|---------------------------------------|-------|-------|--------|---------------------------------------|
| SUB OUT: LEWIS,KIARA                  | 04:37 |       |        |                                       |
|                                       | 04:37 |       |        | SUB IN: SHEPARD, JESSICA              |
|                                       | 04:37 |       |        | SUB IN: SIMON,MADDIE                  |
|                                       | 04:37 |       |        | SUB OUT: HAVERS,ALLIE                 |
|                                       | 04:37 |       |        | SUB OUT: MITCHELL, GRACE              |
|                                       | 04:14 | 8-15  | V 7    | GOOD! LAYUP by ELIELY, NICEA [PNT]    |
| GOOD! JUMPER by MITCHELL,KELSEY [PNT] | 03:53 | 8-17  | V 9    |                                       |
| ASSIST by COOPER,SHAYLA               | 03:53 |       |        |                                       |
|                                       | 03:39 |       |        | MISSED JUMPER by ELIELY, NICEA        |
| REBOUND (DEF) by DOSS,ASIA            | 03:39 |       |        | ,                                     |
| TURNOVER by DOSS,ASIA                 | 03:35 |       |        |                                       |
|                                       | 03:35 |       |        | SUB IN: JENSEN, RYLIE CASCIO          |
|                                       | 03:35 |       |        | SUB IN: CINCORE, JASMINE              |
|                                       | 03:35 |       |        | SUB OUT: WHITISH,HANNAH               |
|                                       | 03:35 |       |        | SUB OUT: ELIELY,NICEA                 |
|                                       | 03:26 |       |        | TURNOVER by CINCORE, JASMINE          |
| MISSED 2DTD by COODED SHAVI A         | 03:05 |       |        | TOTALOVER BY CHAOCITE, DAGWINE        |
| MISSED 3PTR by COOPER,SHAYLA          | 03:05 |       |        | DEPOLIND (DEE) by SIMON MADDIE        |
|                                       |       |       |        | REBOUND (DEF) by SIMON,MADDIE         |
| DEDOUND (DEE) L. LIABBER LININAE      | 02:42 |       |        | MISSED JUMPER by SHEPARD, JESSICA     |
| REBOUND (DEF) by HARPER,LINNAE        | 02:42 |       |        |                                       |
| SUB IN: WATERMAN,MAKAYLA              | 02:38 |       |        |                                       |
| SUB OUT: COOPER,SHAYLA                | 02:38 |       |        |                                       |
| MISSED JUMPER by HARPER,LINNAE        | 02:30 |       |        |                                       |
| REBOUND (OFF) by HART,ALEXA           | 02:30 |       |        |                                       |
| GOOD! JUMPER by HART,ALEXA [PNT]      | 02:27 | 8-19  | V 11   |                                       |
|                                       | 02:02 |       |        | TURNOVER by SHEPARD, JESSICA          |
| SUB IN: MCCOY,TORI                    | 02:02 |       |        |                                       |
| SUB OUT: HART,ALEXA                   | 02:02 |       |        |                                       |
|                                       | 02:02 |       |        | SUB IN: HAVERS,ALLIE                  |
|                                       | 02:02 |       |        | SUB IN: MITCHELL, GRACE               |
|                                       | 02:02 |       |        | SUB OUT: SHEPARD, JESSICA             |
|                                       | 02:02 |       |        | SUB OUT: SIMON,MADDIE                 |
| TURNOVER by MCCOY,TORI                | 01:51 |       |        |                                       |
|                                       | 01:47 |       |        | TURNOVER by CINCORE, JASMINE          |
| STEAL by HARPER,LINNAE                | 01:43 |       |        |                                       |
| MISSED LAYUP by HARPER,LINNAE         | 01:42 |       |        |                                       |
| REBOUND (OFF) by WATERMAN,MAKAYLA     | 01:42 |       |        |                                       |
| TURNOVER by WATERMAN,MAKAYLA          | 01:42 |       |        |                                       |
| ,                                     | 01:42 |       |        | SUB IN: WHITISH,HANNAH                |
|                                       | 01:42 |       |        | SUB IN: ELIELY,NICEA                  |
|                                       | 01:42 |       |        | SUB OUT: CINCORE, JASMINE             |
|                                       | 01:42 |       |        | SUB OUT: WOOD,EMILY                   |
|                                       | 01:42 | 10-19 | V 9    | GOOD! JUMPER by MITCHELL,GRACE [PNT]  |
| FOLIL BU MATERMANI MAKAYI A           |       | 10-19 | V 9    | GOOD! JUMPER by MITCHELL, GRACE [PNT] |
| FOUL by WATERMAN,MAKAYLA              | 01:23 |       |        | MICCED ET IN MITCHELL ODAGE           |
| DEDOUND (DEE) L. MOSSOV TODI          | 01:23 |       |        | MISSED FT by MITCHELL,GRACE           |
| REBOUND (DEF) by MCCOY,TORI           | 01:23 |       |        |                                       |
| MISSED JUMPER by HARPER,LINNAE        | 01:05 |       |        |                                       |
| REBOUND (OFF) by MCCOY,TORI           | 01:05 |       |        |                                       |
| MISSED JUMPER by WATERMAN,MAKAYLA     | 00:59 |       |        |                                       |
| REBOUND (OFF) by HARPER,LINNAE        | 00:59 |       |        |                                       |
| MISSED JUMPER by HARPER,LINNAE        | 00:56 |       |        |                                       |
|                                       | 00:56 |       |        | REBOUND (DEF) by MITCHELL, GRACE      |
|                                       | 00:22 |       |        | MISSED JUMPER by WHITISH, HANNAH      |
| DEDOUND (DEE) L. DOOG AGUA            | 00:22 |       |        |                                       |
| REBOUND (DEF) by DOSS,ASIA            | 00.22 |       |        |                                       |
| MISSED 3PTR by MITCHELL,KELSEY        | 00:06 |       |        |                                       |

# Ohio State vs Nebraska 2/16/2017; 7:06 P.M. at Pinnacle Bank Arena (Lincoln, Neb.) Period 2 Play-By-Play

| VISITORS: Ohio State             | Time  | Score | Margin | HOME: Nebraska                     |
|----------------------------------|-------|-------|--------|------------------------------------|
| SUB IN: HARPER,LINNAE            | 10:00 |       |        |                                    |
| SUB IN: WATERMAN, MAKAYLA        | 10:00 |       |        |                                    |
| SUB IN: DOSS,ASIA                | 10:00 |       |        |                                    |
| SUB OUT: CALHOUN, SIERRA         | 10:00 |       |        |                                    |
| SUB OUT: LEWIS,KIARA             | 10:00 |       |        |                                    |
| SUB OUT: COOPER,SHAYLA           | 10:00 |       |        |                                    |
|                                  | 10:00 |       |        | SUB IN: JENSEN, RYLIE CASCIO       |
|                                  | 10:00 |       |        | SUB IN: MITCHELL,GRACE             |
|                                  | 10:00 |       |        | SUB OUT: SHEPARD, JESSICA          |
|                                  | 10:00 |       |        | SUB OUT: CINCORE, JASMINE          |
|                                  | 09:32 |       |        | MISSED JUMPER by ELIELY, NICEA     |
| REBOUND (DEF) by DOSS,ASIA       | 09:32 |       |        |                                    |
| ` · ·                            | 09:27 |       |        | FOUL by WHITISH, HANNAH            |
| MISSED FT by MCCOY,TORI          | 09:27 |       |        | , i                                |
| REBOUND (DEADB) by TEAM          | 09:27 |       |        |                                    |
| MISSED FT by MCCOY,TORI          | 09:27 |       |        |                                    |
| •                                | 09:27 |       |        | REBOUND (DEF) by SHEPARD, JESSICA  |
|                                  | 09:27 |       |        | SUB IN: SHEPARD, JESSICA           |
|                                  | 09:27 |       |        | SUB OUT: HAVERS,ALLIE              |
| FOUL by MCCOY,TORI               | 08:59 |       |        | 5-2-5-5-1                          |
| . 662 8,668 1, . 61              | 08:59 |       |        | MISSED FT by SHEPARD, JESSICA      |
|                                  | 08:59 |       |        | REBOUND (DEADB) by TEAM            |
|                                  | 08:59 | 11-19 | V 8    | GOOD! FT by SHEPARD, JESSICA       |
| SUB IN: CALHOUN,SIERRA           | 08:59 | 11-13 | V 0    | GOOD! I by SHELAND, DESCIOA        |
| SUB IN: LEWIS,KIARA              | 08:59 |       |        |                                    |
| SUB IN: COOPER,SHAYLA            | 08:59 |       |        |                                    |
| SUB OUT: HARPER,LINNAE           | 08:59 |       |        |                                    |
| SUB OUT: WATERMAN,MAKAYLA        | 08:59 |       |        |                                    |
| SUB OUT: DOSS,ASIA               | 08:59 |       |        |                                    |
| •                                | 08:44 |       |        |                                    |
| TURNOVER by MCCOY,TORI           | 08:44 |       |        | CUR IN CINCORE IACMINE             |
|                                  |       |       |        | SUB IN: CINCORE, JASMINE           |
|                                  | 08:44 |       |        | SUB OUT: JENSEN, RYLIE CASCIO      |
|                                  | 08:30 |       |        | MISSED 3PTR by WHITISH,HANNAH      |
|                                  | 08:30 |       |        | REBOUND (OFF) by SHEPARD, JESSICA  |
| DI COLLI MOCCY TODI              | 08:26 |       |        | MISSED JUMPER by SHEPARD, JESSICA  |
| BLOCK by MCCOY,TORI              | 08:26 |       |        |                                    |
| REBOUND (DEF) by MITCHELL,KELSEY | 08:25 |       |        |                                    |
| MISSED 3PTR by CALHOUN,SIERRA    | 08:18 |       |        | DEDOLIND (DEE) L. MAUTIOLI LANDIAL |
|                                  | 08:18 |       |        | REBOUND (DEF) by WHITISH,HANNAH    |
|                                  | 07:53 |       |        | MISSED JUMPER by SHEPARD, JESSICA  |
| REBOUND (DEF) by COOPER,SHAYLA   | 07:53 |       |        |                                    |
| FOUL by LEWIS,KIARA              | 07:44 |       |        |                                    |
| TURNOVER by LEWIS,KIARA          | 07:44 |       |        |                                    |
|                                  | 07:44 |       |        | SUB IN: WOOD,EMILY                 |
|                                  | 07:44 |       |        | SUB OUT: ELIELY,NICEA              |
|                                  | 07:13 |       |        | MISSED JUMPER by WHITISH,HANNAH    |
| BLOCK by MCCOY,TORI              | 07:13 |       |        |                                    |
|                                  | 07:12 |       |        | REBOUND (OFF) by CINCORE, JASMINE  |
|                                  | 07:10 |       |        | TURNOVER by TEAM                   |
|                                  | 07:09 |       |        | SUB IN: HAVERS,ALLIE               |
|                                  | 07:09 |       |        | SUB OUT: MITCHELL, GRACE           |
| GOOD! 3PTR by MITCHELL,KELSEY    | 06:56 | 11-22 | V 11   |                                    |
| ASSIST by LEWIS,KIARA            | 06:56 |       |        |                                    |

| VISITORS: Ohio State                  | Time           | Score | Margin | HOME: Nebraska                         |
|---------------------------------------|----------------|-------|--------|----------------------------------------|
|                                       | 06:44          |       |        | MISSED JUMPER by WHITISH,HANNAH        |
| BLOCK by MCCOY,TORI                   | 06:44          |       |        |                                        |
| REBOUND (DEF) by MCCOY,TORI           | 06:43          |       |        |                                        |
| MISSED JUMPER by LEWIS,KIARA          | 06:35          |       |        |                                        |
|                                       | 06:35          |       |        | REBOUND (DEF) by HAVERS,ALLIE          |
|                                       | 06:12          |       |        | MISSED JUMPER by HAVERS,ALLIE          |
| REBOUND (DEF) by COOPER,SHAYLA        | 06:12          |       |        |                                        |
| GOOD! LAYUP by MCCOY,TORI [PNT]       | 06:01          | 11-24 | V 13   |                                        |
| ASSIST by MITCHELL,KELSEY             | 06:01          |       |        |                                        |
|                                       | 05:38          |       |        | MISSED 3PTR by SHEPARD, JESSICA        |
| REBOUND (DEF) by CALHOUN, SIERRA      | 05:38          |       |        |                                        |
| SUB IN: DOSS,ASIA                     | 05:32          |       |        |                                        |
| SUB IN: HART,ALEXA                    | 05:32          |       |        |                                        |
| SUB OUT: MCCOY,TORI                   | 05:32          |       |        |                                        |
| SUB OUT: MITCHELL,KELSEY              | 05:32          |       |        |                                        |
|                                       | 05:32          |       |        | SUB IN: SIMON,MADDIE                   |
|                                       | 05:32          |       |        | SUB IN: JENSEN, RYLIE CASCIO           |
|                                       | 05:32          |       |        | SUB OUT: WHITISH,HANNAH                |
|                                       | 05:32          |       |        | SUB OUT: HAVERS,ALLIE                  |
| MISSED 3PTR by DOSS,ASIA              | 05:25          |       |        |                                        |
|                                       | 05:25          |       |        | REBOUND (DEF) by SHEPARD, JESSICA      |
|                                       | 05:07          |       |        | MISSED JUMPER by SHEPARD, JESSICA      |
| BLOCK by HART,ALEXA                   | 05:07          |       |        | ·                                      |
| •                                     | 05:06          |       |        | REBOUND (OFF) by WOOD, EMILY           |
|                                       | 05:00          |       |        | MISSED JUMPER by SHEPARD, JESSICA      |
|                                       | 05:00          |       |        | REBOUND (OFF) by WOOD,EMILY            |
|                                       | 04:54          |       |        | MISSED 3PTR by SIMON,MADDIE            |
| BLOCK by HART,ALEXA                   | 04:54          |       |        | MIGGED OF THE OF CHINARY MADELE        |
| DESCRIBY THAT I, ALEXA                | 04:54          |       |        | REBOUND (OFF) by TEAM                  |
|                                       | 04:54          |       |        | TIMEOUT MEDIA                          |
|                                       | 04:52          |       |        | SUB IN: HAVERS,ALLIE                   |
|                                       | 04:52          |       |        | SUB OUT: SIMON,MADDIE                  |
|                                       | 04:52          |       |        | MISSED JUMPER by SHEPARD,JESSICA       |
| DLOCK by HADT ALEYA                   | 04:41          |       |        | MISSED JUMPER by SHEFARD, JESSICA      |
| BLOCK by HART,ALEXA                   | -              |       |        |                                        |
| REBOUND (DEF) by HART,ALEXA           | 04:40          | 44.07 | V 40   |                                        |
| GOOD! 3PTR by CALHOUN,SIERRA          | 04:24          | 11-27 | V 16   |                                        |
| ASSIST by COOPER,SHAYLA               | 04:24          |       |        |                                        |
|                                       | 03:56          | 13-27 | V 14   | GOOD! JUMPER by SHEPARD, JESSICA [PNT] |
|                                       | 03:56          |       |        | ASSIST by JENSEN,RYLIE CASCIO          |
| SUB IN: HARPER,LINNAE                 | 03:46          |       |        |                                        |
| SUB IN: MITCHELL,KELSEY               | 03:46          |       |        |                                        |
| SUB OUT: CALHOUN,SIERRA               | 03:46          |       |        |                                        |
| SUB OUT: LEWIS,KIARA                  | 03:46          |       |        |                                        |
|                                       | 03:46          |       |        | SUB IN: ELIELY,NICEA                   |
|                                       | 03:46          |       |        | SUB OUT: WOOD,EMILY                    |
| GOOD! JUMPER by MITCHELL,KELSEY [PNT] | 03:38          | 13-29 | V 16   |                                        |
| FOUL by HART,ALEXA                    | 03:12          |       |        |                                        |
| FOUL by HART,ALEXA                    | 03:08          |       |        |                                        |
|                                       | 03:08          |       |        | MISSED FT by SHEPARD, JESSICA          |
|                                       | 03:08          |       |        | REBOUND (DEADB) by TEAM                |
|                                       | 03:07          | 14-29 | V 15   | GOOD! FT by SHEPARD, JESSICA           |
| SUB IN: MCCOY,TORI                    | 03:07          |       |        |                                        |
| SUB OUT: HART,ALEXA                   | 03:07          |       |        |                                        |
| GOOD! JUMPER by MCCOY,TORI [PNT]      | 02:53          | 14-31 | V 17   |                                        |
| ASSIST by DOSS,ASIA                   | 02:53          |       |        |                                        |
| Addid 1 by Dodd, AdiA                 |                |       |        |                                        |
|                                       | 02:45          |       |        |                                        |
| FOUL by MCCOY,TORI                    | 02:45<br>02:45 |       |        | MISSED FT by CINCORE,JASMINE           |