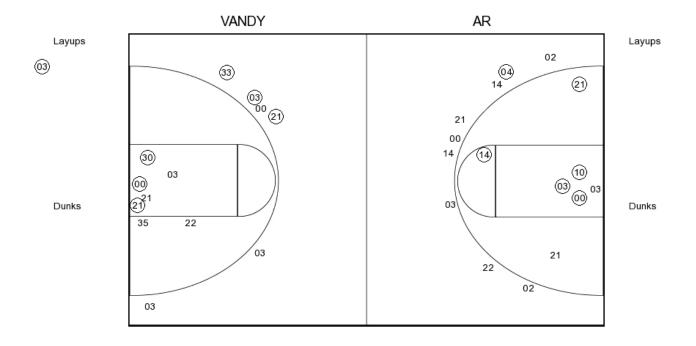

## Vanderbilt vs ARKANSAS 1/19/2017; 7 p.m. at Fayetteville, Ark. (Bud Walton Arena) Period 1 Play-By-Play

| VISITORS: Vanderbilt                 | Time  | Score | Margin | HOME: ARKANSAS                                   |
|--------------------------------------|-------|-------|--------|--------------------------------------------------|
|                                      | 09:30 |       |        | MISSED 3PTR by COSPER, DEVIN                     |
| REBOUND (DEF) by WEBB, MARQU'ES      | 09:30 |       |        |                                                  |
| MISSED 3PTR by OVERBECK, KAYLA       | 08:57 |       |        |                                                  |
|                                      | 08:57 |       |        | REBOUND (DEF) by COSPER, DEVIN                   |
| FOUL by WEBB, MARQU'ES               | 08:40 |       |        |                                                  |
|                                      | 08:40 | 1-0   | H 1    | GOOD! FT by COSPER, DEVIN                        |
|                                      | 08:40 | 2-0   | H 2    | GOOD! FT by COSPER, DEVIN                        |
| GOOD! LAYUP by OVERBECK, KAYLA [PNT] | 08:23 | 2-2   | Т      |                                                  |
|                                      | 07:53 |       |        | MISSED 3PTR by MASON, JAILYN                     |
| REBOUND (DEF) by WEBB,MARQU'ES       | 07:53 |       |        | ·                                                |
| MISSED JUMPER by BELL, RACHEL        | 07:36 |       |        |                                                  |
|                                      | 07:36 |       |        | REBOUND (DEF) by COOLEY, ALECIA                  |
|                                      | 07:24 | 5-2   | Н3     | GOOD! 3PTR by SWENSON, KEIRYN                    |
|                                      | 07:24 |       |        | ASSIST by MONK, MALICA                           |
|                                      | 07:01 |       |        | FOUL by MONK, MALICA                             |
| TURNOVER by BELL, RACHEL             | 07:00 |       |        | · · · · · · · · · · · · · · · · · · ·            |
|                                      | 06:53 |       |        | MISSED LAYUP by MONK, MALICA                     |
| REBOUND (DEF) by TEAM                | 06:53 |       |        |                                                  |
|                                      | 06:45 |       |        | FOUL by MASON, JAILYN                            |
| MISSED JUMPER by WEBB,MARQU'ES       | 06:34 |       |        |                                                  |
| WISSED JOWN EIT by WEBB, WANGO ES    | 06:34 |       |        | REBOUND (DEF) by SWENSON, KEIRYN                 |
|                                      | 06:27 |       |        |                                                  |
|                                      |       |       |        | MISSED JUMPER by COSPER, DEVIN                   |
|                                      | 06:27 |       |        | REBOUND (OFF) by MASON, JAILYN                   |
|                                      | 06:11 |       |        | TURNOVER by SWENSON, KEIRYN                      |
|                                      | 06:10 |       |        |                                                  |
| MISSED 3PTR by BELL,RACHEL           | 05:56 |       |        |                                                  |
|                                      | 05:56 |       |        | REBOUND (DEF) by MONK, MALICA                    |
| FOUL by WEBB,MARQU'ES                | 05:43 |       |        |                                                  |
| SUB IN: WHALEN,ERIN                  | 05:43 |       |        |                                                  |
| SUB IN: CARTER,LEALEA                | 05:43 |       |        |                                                  |
| SUB OUT: BELL,RACHEL                 | 05:43 |       |        |                                                  |
| SUB OUT: WEBB,MARQU'ES               | 05:43 |       |        |                                                  |
|                                      | 05:43 |       |        | SUB IN: JACKSON, JESSICA                         |
|                                      | 05:43 |       |        | SUB OUT: SWENSON, KEIRYN                         |
|                                      | 05:41 | 7-2   | H 5    | GOOD! JUMPER by MONK, MALICA [PNT]               |
|                                      | 05:41 |       |        | ASSIST by COSPER, DEVIN                          |
| GOOD! 3PTR by WHALEN, ERIN           | 05:28 | 7-5   | H 2    |                                                  |
| ASSIST by SPEARS, MINTA              | 05:28 |       |        |                                                  |
|                                      | 05:07 |       |        | TURNOVER by JACKSON, JESSICA                     |
|                                      | 05:07 |       |        | SUB IN: STOUT, SYDNEY                            |
|                                      | 05:07 |       |        | SUB OUT: COOLEY, ALECIA                          |
| TURNOVER by WHALEN, ERIN             | 04:51 |       |        |                                                  |
|                                      | 04:51 |       |        | TIMEOUT MEDIA                                    |
|                                      | 04:36 | 9-5   | H 4    | GOOD! JUMPER by JACKSON, JESSICA                 |
| GOOD! LAYUP by CARTER, LEALEA [PNT]  | 04:07 | 9-7   | H 2    |                                                  |
|                                      | 03:44 | 11-7  | H 4    | GOOD! JUMPER by COSPER, DEVIN                    |
| GOOD! 3PTR by REED, CHRISTA          | 03:35 | 11-10 | H 1    |                                                  |
| ASSIST by OVERBECK, KAYLA            | 03:35 |       |        |                                                  |
|                                      | 03:12 |       |        | MISSED 3PTR by MONK, MALICA                      |
|                                      | 03:12 |       |        | REBOUND (OFF) by WILLIAMS, KIARA                 |
|                                      | 03:09 | 13-10 | H 3    | GOOD! JUMPER by WILLIAMS, KIARA [PNT]            |
| TURNOVER by OVERBECK,KAYLA           | 02:54 | 2.0   |        |                                                  |
|                                      | 02:54 |       |        | SUB IN: ZIMMERMAN, BAILEY                        |
|                                      | 02:54 |       |        | SUB IN: WILSON, AALIYAH                          |
|                                      | 02:54 |       |        | SUB OUT: MASON, AALITAT                          |
|                                      | 02:54 |       |        | SUB OUT: MASON, JAILTN<br>SUB OUT: COSPER, DEVIN |
|                                      | 02:54 |       |        | MISSED 3PTR by WILSON, AALIYAH                   |
|                                      |       |       |        |                                                  |
|                                      | 02:48 |       |        | REBOUND (OFF) by WILSON, AALIYAH                 |
| FOUL by OVERBECK, KAYLA              | 02:35 |       |        |                                                  |

| VISITORS: Vanderbilt                  | Time  | Score | Margin | HOME: ARKANSAS                   |
|---------------------------------------|-------|-------|--------|----------------------------------|
| SUB IN: CLEMONS-GREEN,KALEI           | 02:35 |       |        |                                  |
| SUB IN: BELL, RACHEL                  | 02:35 |       |        |                                  |
| SUB OUT: CARTER,LEALEA                | 02:35 |       |        |                                  |
| SUB OUT: SPEARS,MINTA                 | 02:35 |       |        |                                  |
|                                       | 02:26 |       |        | MISSED 3PTR by JACKSON, JESSICA  |
| REBOUND (DEF) by REED, CHRISTA        | 02:26 |       |        |                                  |
| GOOD! 3PTR by BELL, RACHEL            | 02:15 | 13-13 | Т      |                                  |
| ASSIST by WHALEN, ERIN                | 02:15 |       |        |                                  |
|                                       | 01:54 |       |        | MISSED 3PTR by ZIMMERMAN, BAILEY |
| REBOUND (DEF) by OVERBECK, KAYLA      | 01:54 |       |        |                                  |
|                                       | 01:42 |       |        | FOUL by JACKSON, JESSICA         |
| GOOD! FT by WHALEN, ERIN              | 01:42 | 13-14 | V 1    |                                  |
| GOOD! FT by WHALEN,ERIN               | 01:42 | 13-15 | V 2    |                                  |
|                                       | 01:42 |       |        | SUB IN: MASON, JAILYN            |
|                                       | 01:42 |       |        | SUB OUT: MONK,MALICA             |
|                                       | 01:20 | 15-15 | Т      | GOOD! JUMPER by MASON, JAILYN    |
| MISSED 3PTR by BELL, RACHEL           | 01:11 |       |        |                                  |
| REBOUND (OFF) by WHALEN, ERIN         | 01:11 |       |        |                                  |
| MISSED JUMPER by CLEMONS-GREEN, KALEI | 00:55 |       |        |                                  |
|                                       | 00:55 |       |        | BLOCK by MASON, JAILYN           |
| REBOUND (OFF) by TEAM                 | 00:53 |       |        |                                  |
| MISSED JUMPER by WHALEN, ERIN         | 00:51 |       |        |                                  |
| REBOUND (OFF) by WHALEN, ERIN         | 00:51 |       |        |                                  |
| GOOD! LAYUP by WHALEN, ERIN [PNT]     | 00:48 | 15-17 | V 2    |                                  |
|                                       | 00:29 |       |        | TURNOVER by ZIMMERMAN, BAILEY    |
| STEAL by REED, CHRISTA                | 00:28 |       |        |                                  |
| GOOD! LAYUP by BELL, RACHEL [FB/PNT]  | 00:26 | 15-19 | V 4    |                                  |
|                                       | 00:25 |       |        | FOUL by WILSON, AALIYAH          |
| GOOD! FT by BELL, RACHEL              | 00:25 | 15-20 | V 5    |                                  |
| SUB IN: DAHLMAN, REBEKAH              | 00:25 |       |        |                                  |
| SUB OUT: REED,CHRISTA                 | 00:25 |       |        |                                  |
|                                       | 00:04 |       |        | MISSED 3PTR by MASON, JAILYN     |
|                                       | 00:04 |       |        | REBOUND (OFF) by WILSON, AALIYAH |
|                                       | 00:01 |       |        | MISSED JUMPER by WILSON, AALIYAH |
| REBOUND (DEADB) by TEAM               | 00:01 |       |        |                                  |
|                                       |       |       |        |                                  |