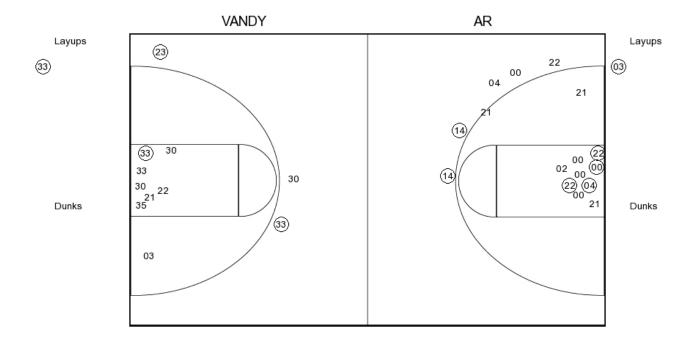

## Vanderbilt vs ARKANSAS 1/19/2017; 7 p.m. at Fayetteville, Ark. (Bud Walton Arena) Period 2 Play-By-Play

| VISITORS: Vanderbilt               | Time           | Score | Margin | HOME: ARKANSAS                                         |
|------------------------------------|----------------|-------|--------|--------------------------------------------------------|
| SUB IN: CLEMONS-GREEN,KALEI        | 10:00          |       |        |                                                        |
| SUB IN: DAHLMAN, REBEKAH           | 10:00          |       |        |                                                        |
| SUB IN: WHALEN,ERIN                | 10:00          |       |        |                                                        |
| SUB OUT: WEBB,MARQU'ES             | 10:00          |       |        |                                                        |
| SUB OUT: SPEARS,MINTA              | 10:00          |       |        |                                                        |
| SUB OUT: REED,CHRISTA              | 10:00          |       |        |                                                        |
| SOB COTTILED, OTHIGTA              | 09:36          |       |        | MISSED 3PTR by SWENSON, KEIRYN                         |
|                                    | 09:36          |       |        | REBOUND (OFF) by MASON, JAILYN                         |
| FOUL by OVERBECK,KAYLA             | 09:36          |       |        | NEBOOND (OFF) BY MASON, SAIETN                         |
| FOUL by OVERBECK, RATEA            | 09:36          | 16-20 | V 4    | GOOD! FT by MASON, JAILYN                              |
|                                    |                |       |        | GOOD! FT by MASON, JAILTN<br>GOOD! FT by MASON, JAILTN |
|                                    | 09:36          | 17-20 | V 3    | GOOD! FT by MASON, JAILYN                              |
| SUB IN: REED, CHRISTA              | 09:35          |       |        |                                                        |
| SUB OUT: OVERBECK,KAYLA            | 09:35          |       |        |                                                        |
| TURNOVER by BELL, RACHEL           | 09:24          |       |        |                                                        |
|                                    | 09:24          |       |        | STEAL by MASON, JAILYN                                 |
|                                    | 09:10          |       |        | MISSED JUMPER by COSPER, DEVIN                         |
| REBOUND (DEF) by WHALEN, ERIN      | 09:10          |       |        |                                                        |
| MISSED JUMPER by WHALEN, ERIN      | 09:02          |       |        |                                                        |
| REBOUND (OFF) by REED, CHRISTA     | 09:02          |       |        |                                                        |
| GOOD! LAYUP by REED, CHRISTA [PNT] | 08:58          | 17-22 | V 5    |                                                        |
|                                    | 08:30          | 20-22 | V 2    | GOOD! 3PTR by MASON, JAILYN                            |
|                                    | 08:30          |       |        | ASSIST by MONK, MALICA                                 |
|                                    | 08:11          |       |        | FOUL by SWENSON, KEIRYN                                |
| GOOD! FT by REED, CHRISTA          | 08:11          | 20-23 | V 3    |                                                        |
| GOOD! FT by REED, CHRISTA          | 08:11          | 20-24 | V 4    |                                                        |
| SUB IN: DANCY, MYKA                | 08:11          |       |        |                                                        |
| SUB OUT: BELL, RACHEL              | 08:11          |       |        |                                                        |
|                                    | 08:11          |       |        | SUB IN: JACKSON, JESSICA                               |
|                                    | 08:11          |       |        | SUB OUT: COOLEY, ALECIA                                |
|                                    | 07:59          |       |        | MISSED JUMPER by JACKSON, JESSICA                      |
| BLOCK by WHALEN, ERIN              | 07:59          |       |        |                                                        |
| BEOOR BY WHALEN, ENIN              | 07:58          |       |        | REBOUND (OFF) by TEAM                                  |
|                                    | 07:56          | 22-24 | V 2    | GOOD! LAYUP by SWENSON, KEIRYN [PNT]                   |
|                                    | 07:56          | 22-24 | V Z    |                                                        |
|                                    | 07:56          |       |        | ASSIST by COSPER, DEVIN                                |
| FOUL by REED, CHRISTA              |                | 00.04 |        |                                                        |
|                                    | 07:56          | 23-24 | V 1    | GOOD! FT by SWENSON, KEIRYN                            |
| FOUL by DANCY, MYKA                | 07:45          |       |        |                                                        |
| TURNOVER by DANCY, MYKA            | 07:45          |       |        |                                                        |
|                                    | 07:34          |       |        | MISSED JUMPER by COSPER, DEVIN                         |
|                                    | 07:34          |       |        | REBOUND (OFF) by JACKSON, JESSICA                      |
|                                    | 07:33          | 25-24 | H 1    | GOOD! JUMPER by JACKSON, JESSICA [PNT]                 |
| TURNOVER by DAHLMAN, REBEKAH       | 07:28          |       |        |                                                        |
|                                    | 07:27          |       |        | STEAL by COSPER, DEVIN                                 |
|                                    | 07:23          |       |        | TURNOVER by MASON, JAILYN                              |
| SUB IN: SPEARS,MINTA               | 07:21          |       |        |                                                        |
| SUB OUT: DAHLMAN,REBEKAH           | 07:21          |       |        |                                                        |
| MISSED JUMPER by REED, CHRISTA     | 07:04          |       |        |                                                        |
|                                    | 07:04          |       |        | REBOUND (DEF) by JACKSON, JESSICA                      |
|                                    | 06:57          |       |        | TURNOVER by JACKSON, JESSICA                           |
| GOOD! LAYUP by REED, CHRISTA [PNT] | 06:41          | 25-26 | V 1    | <b>,</b> ,                                             |
| ASSIST by CLEMONS-GREEN,KALEI      | 06:41          |       |        |                                                        |
|                                    | 06:05          | 28-26 | H 2    | GOOD! 3PTR by MASON, JAILYN                            |
|                                    | 06:05          | 20 20 |        | ASSIST by SWENSON,KEIRYN                               |
| TURNOVER by REED, CHRISTA          | 05:35          |       |        | Acciently eveloped, Acimin                             |
|                                    | 05:35          |       |        | STEAL by JACKSON, JESSICA                              |
|                                    |                |       |        |                                                        |
|                                    | 05:31          |       |        | TURNOVER by COSPER, DEVIN                              |
| SUB IN: WEBB,MARQU'ES              | 05:31          |       |        |                                                        |
| SUB OUT: WHALEN,ERIN               | 05.21          |       |        |                                                        |
| SOB COT: WINLELY, ET IN            | 05:31<br>05:31 |       |        | SUB IN: WILLIAMS, KIARA                                |