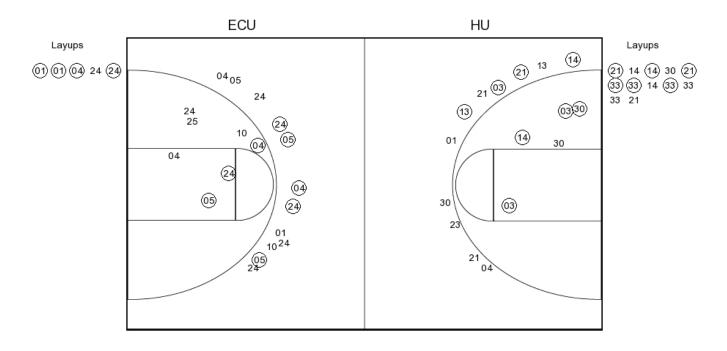

Last FG - ECU 2nd-01:31, HU 2nd-00:01. ECU led for 9:18. HU led for 7:36. Game was tied for 3:06.

|        | 111   | OII | ZIIU   | газі  |       |
|--------|-------|-----|--------|-------|-------|
| Points | Paint | T/O | Chance | Break | Bench |
| ECU    | 10    | 10  | 3      | 0     | 7     |
|        | 14    | 4   | 3      | 2     | 14    |