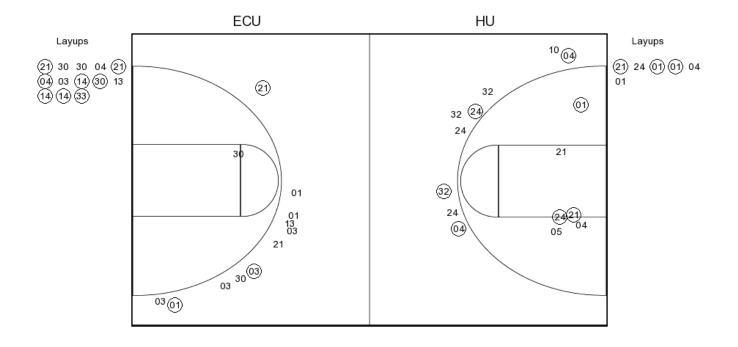

In Off 2nd **Fast Points** Paint T/O Chance Break Bench ECU 5 2 20 16 18 HU 5 2 36 30

Last FG - ECU 4th-00:10, HU 4th-06:01. Largest lead - East Central by 4 1st-01:48; Harding by 13 4th-02:01 ECU led for 10:00. HU led for 26:15. Game was tied for 3:45.