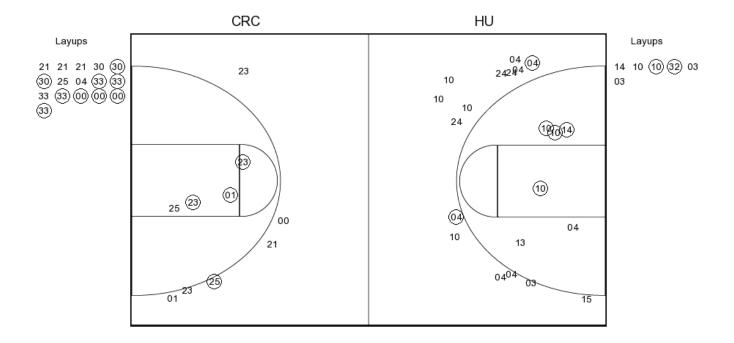

# Official Basketball Box Score -- Game Totals -- First Half Statistics Crowley's Ridge vs Harding 12/17/2016 5:30 p.m. at Searcy, Ark. (Rhodes-Reaves Field House)

# Crowley's Ridge 12 • 3-10

|       |         |                |             |         | Total  | 3-Ptr  | Rebounds   |     |        |     |    |    |   |    |     |     |     |
|-------|---------|----------------|-------------|---------|--------|--------|------------|-----|--------|-----|----|----|---|----|-----|-----|-----|
| ##    | Player  |                |             |         | FG-FGA | FG-FGA | FT-FTA     | Off | Def    | Tot | PF | TP | Α | ТО | Blk | Stl | Min |
| 10    | WILLA   | RD,HAN         | INAH        | g       | 0-6    | 0-4    | 0-0        | 0   | 2      | 2   | 0  | 0  | 0 | 2  | 1   | 0   | 19  |
| 15    | EAKE    | R,EMILY        |             | g       | 0-7    | 0-5    | 0-0        | 1   | 0      | 1   | 0  | 0  | 1 | 0  | 0   | 0   | 14  |
| 25    | SPEN    | CE,CHE         | LSIE        | g       | 0-3    | 0-2    | 0-0        | 1   | 0      | 1   | 0  | 0  | 0 | 0  | 0   | 0   | 9   |
| 32    | JOHN    | SON,BU         | G           | g       | 1-4    | 0-0    | 2-2        | 0   | 0      | 0   | 1  | 4  | 0 | 3  | 0   | 1   | 15  |
| 41    | SKEL    | ΓΟΝ,ΗΑ         | <b>YLEY</b> | f       | 0-1    | 0-0    | 0-0        | 1   | 2      | 3   | 0  | 0  | 0 | 1  | 0   | 2   | 10  |
| 03    | INMAN   | <b>N,BAYLE</b> | E           |         | 0-1    | 0-0    | 0-0        | 0   | 0      | 0   | 0  | 0  | 0 | 0  | 0   | 0   | 1   |
| 04    | WEST    | ,SARAH         |             |         | 1-3    | 1-3    | 0-0        | 0   | 0      | 0   | 0  | 3  | 1 | 0  | 0   | 0   | 9   |
| 13    | EAKE    | R,MAGG         | IE          |         | 0-0    | 0-0    | 0-0        | 1   | 0      | 1   | 1  | 0  | 0 | 1  | 0   | 0   | 4   |
| 14    | MCKU    | IN, TAYL       | OR          |         | 1-5    | 0-0    | 0-0        | 0   | 1      | 1   | 2  | 2  | 0 | 1  | 0   | 1   | 7   |
| 20    | JOHN    | SON, TES       | SSA         |         | 0-0    | 0-0    | 0-0        | 0   | 0      | 0   | 0  | 0  | 0 | 0  | 0   | 0   | 2   |
| 24    | MART    | IN,AMBE        | R           |         | 1-2    | 1-2    | 0-0        | 0   | 2      | 2   | 1  | 3  | 1 | 0  | 0   | 0   | 8   |
| 30    | MCCC    | Y, TALY        | N           |         | 0-0    | 0-0    | 0-0        | 0   | 0      | 0   | 1  | 0  | 0 | 0  | 0   | 0   | 2   |
|       | TEAM    |                |             |         |        |        |            | 3   | 2      | 5   | 0  |    |   | 1  |     |     |     |
|       | Totals  |                |             |         | 4-32   | 2-16   | 2-2        | 7   | 9      | 16  | 6  | 12 | 3 | 9  | 1   | 4   | 100 |
| FG %  | 1st Qtr | 0-12           | 00.0%       | 2nd Qtr | 4-20   |        | Half: 4-32 |     | 12.5%  |     |    |    |   |    |     |     |     |
| 3FG % | 1st Qtr | 0-5            | 00.0%       | 2nd Qtr | 2-11   |        | Half: 2-16 |     | 12.5%  |     |    |    |   |    |     |     |     |
| FT %  | 1st Qtr | 2-2            | 100.0%      | 2nd Qtr | 0-0    | 0%     | Half: 2-2  |     | 100.0% |     |    |    |   |    |     |     |     |

# Harding 46 · 6-2

| Hard                  | Harding 46 • 6-2                |         |    |                     |        |                                      |     |                         |     |    |    |    |    |     |     |     |
|-----------------------|---------------------------------|---------|----|---------------------|--------|--------------------------------------|-----|-------------------------|-----|----|----|----|----|-----|-----|-----|
|                       | •                               |         |    | Total               | 3-Ptr  |                                      | Re  | bound                   | s   |    |    |    |    |     |     |     |
| ##                    | Player                          |         |    | FG-FGA              | FG-FGA | FT-FTA                               | Off | Def                     | Tot | PF | TP | Α  | TO | Blk | Stl | Min |
| 03                    | MILLER, FALAN                   |         | g  | 4-4                 | 2-2    | 0-0                                  | 1   | 3                       | 4   | 0  | 10 | 0  | 1  | 1   | 0   | 13  |
| 13                    | PADGETT, PEYT                   | ON      | g  | 2-5                 | 1-3    | 0-0                                  | 1   | 2                       | 3   | 1  | 5  | 1  | 1  | 1   | 0   | 13  |
| 21                    | LAYROCK,SYDN                    | IEY     | f  | 3-6                 | 1-3    | 0-0                                  | 0   | 0                       | 0   | 1  | 7  | 2  | 0  | 0   | 0   | 11  |
| 25                    | ROSE, RILEY                     |         | g  | 1-6                 | 0-3    | 2-2                                  | 0   | 1                       | 1   | 0  | 4  | 7  | 1  | 0   | 3   | 15  |
| 30                    | HOGUE,CAROL                     | INE     | f  | 1-2                 | 0-0    | 0-0                                  | 2   | 6                       | 8   | 0  | 2  | 1  | 0  | 4   | 0   | 15  |
| 00                    | NADEAU, JENNI                   |         |    | 0-0                 | 0-0    | 0-0                                  | 0   | 0                       | 0   | 0  | 0  | 0  | 0  | 0   | 0   | 0   |
| 01                    | MOYER,CORRE                     | Y       |    | 1-3                 | 0-1    | 0-0                                  | 1   | 2                       | 3   | 0  | 2  | 0  | 0  | 0   | 0   | 8   |
| 04                    | MCNAMARA,MA                     | CKENZIE |    | 3-5                 | 0-1    | 0-1                                  | 0   | 1                       | 1   | 1  | 6  | 1  | 0  | 1   | 0   | 5   |
| 15                    | JAMESON, HANN                   | NAH     |    | 0-0                 | 0-0    | 0-0                                  | 0   | 0                       | 0   | 0  | 0  | 0  | 0  | 0   | 0   | 2   |
| 23                    | HEIDEBRECHT,                    | CHELSE  |    | 1-2                 | 0-1    | 0-0                                  | 0   | 0                       | 0   | 0  | 2  | 0  | 2  | 0   | 3   | 10  |
| 33                    | JONES, SYDNIE                   |         |    | 3-4                 | 0-0    | 2-4                                  | 3   | 4                       | 7   | 2  | 8  | 0  | 1  | 1   | 0   | 8   |
|                       | TEAM                            |         |    |                     |        |                                      | 2   | 1                       | 3   | 0  |    |    | 0  |     |     |     |
|                       | Totals                          |         |    | 19-37               | 4-14   | 4-7                                  | 10  | 20                      | 30  | 5  | 46 | 12 | 6  | 8   | 6   | 100 |
| FG %<br>3FG %<br>FT % | 3FG % 1st Qtr 3-7 42.9% 2nd Qtr |         | tr | 11-20<br>1-7<br>1-2 | 14.3%  | Half: 19-3<br>Half: 4-1<br>Half: 4-1 | 4   | 51.49<br>28.69<br>57.19 | %   |    |    |    |    |     |     |     |