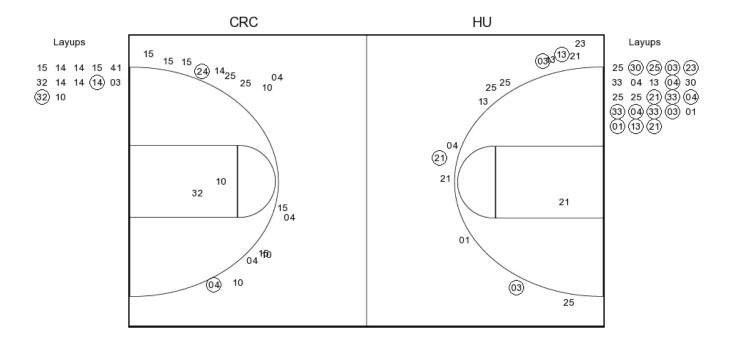

# Official Basketball Box Score -- Game Totals -- Final Statistics Crowley's Ridge vs Harding 12/17/2016 5:30 p.m. at Searcy, Ark. (Rhodes-Reaves Field House)

# Crowley's Ridge 30 - 3-10

|       |                      |              |                |                | Total   | 3-Ptr  |         |     |              |     |                |     |     |     |        |       |          |
|-------|----------------------|--------------|----------------|----------------|---------|--------|---------|-----|--------------|-----|----------------|-----|-----|-----|--------|-------|----------|
| ##    | Player               |              |                |                | FG-FGA  | FG-FGA | FT-FTA  | Off | Def          | Tot | PF             | TP  | Α   | TO  | Blk    | Stl   | Min      |
| 10    | WILLAR               | D,HANN       | AH             | g              | 4-15    | 0-8    | 0-0     | 0   | 5            | 5   | 2              | 8   | 0   | 4   | 2      | 1     | 39       |
| 15    | EAKER,               | EMILY        |                | g              | 0-8     | 0-6    | 0-0     | 1   | 0            | 1   | 0              | 0   | 1   | 0   | 0      | 0     | 22       |
| 25    | SPENCI               | E,CHELS      | SIE            | g              | 0-3     | 0-2    | 0-0     | 1   | 0            | 1   | 0              | 0   | 0   | 0   | 0      | 0     | 10       |
| 32    | JOHNS                | ON,BUG       |                | g              | 2-5     | 0-0    | 2-4     | 0   | 3            | 3   | 1              | 6   | 2   | 7   | 0      | 2     | 27       |
| 41    | SKELTO               | DN,HAYL      | EY             | f              | 0-1     | 0-0    | 0-0     | 1   | 3            | 4   | 2              | 0   | 0   | 1   | 1      | 4     | 23       |
| 03    | INMAN,               | BAYLEE       |                |                | 0-5     | 0-2    | 0-0     | 0   | 0            | 0   | 1              | 0   | 0   | 3   | 0      | 0     | 9        |
| 04    | WEST,S               | SARAH        |                |                | 3-10    | 3-9    | 0-0     | 1   | 0            | 1   | 0              | 9   | 2   | 1   | 0      | 1     | 24       |
| 13    | EAKER,               | MAGGIE       |                |                | 0-1     | 0-0    | 0-0     | 1   | 1            | 2   | 1              | 0   | 0   | 1   | 0      | 1     | 10       |
| 14    | MCKUIN               | I,TAYLO      | R              |                | 2-7     | 0-0    | 0-0     | 2   | 1            | 3   | 5              | 4   | 0   | 1   | 0      | 2     | 12       |
| 20    | JOHNS                | ON, TESS     | SA             |                | 0-0     | 0-0    | 0-0     | 0   | 0            | 0   | 0              | 0   | 0   | 0   | 0      | 0     | 6        |
| 24    | MARTIN               | I,AMBER      |                |                | 1-5     | 1-5    | 0-0     | 1   | 2            | 3   | 1              | 3   | 2   | 1   | 0      | 0     | 14       |
| 30    | MCCOY                | ,TALYN       |                |                | 0-0     | 0-0    | 0-0     | 0   | 0            | 0   | 1              | 0   | 0   | 1   | 0      | 0     | 4        |
|       | TEAM                 |              |                |                |         |        |         | 4   | 4            | 8   | 0              |     |     | 1   |        |       |          |
|       | TOTALS               | 3            |                |                | 12-60   | 4-32   | 2-4     | 12  | 19           | 31  | 14             | 30  | 7   | 21  | 3      | 11    | 200      |
|       |                      |              |                |                |         |        | -       | -   |              | -   |                | -   |     | Dea | idball | Rebou | unds:1,1 |
| FG %  | 1st Half:            | 4-32         | 12.5%          | 2nd ⊦          |         |        |         |     | 12-60        |     | 20.0%          |     |     |     |        |       |          |
| 3FG % | 1st Qtr<br>1st Half: | 0-12<br>2-16 | 00.0%<br>12.5% | 2nd C<br>2nd H |         |        |         |     | 5-16<br>4-32 |     | 31.3%<br>12.5% | 4th | Qtr | 3-1 | 2      | 25    | 5.0%     |
| 3FG % | ist ⊓all.<br>1st Qtr | 2-16<br>0-5  | 00.0%          | 2nd F<br>2nd C |         |        |         |     | 4-32<br>2-11 |     | 12.5%          | 4th | Qtr | 0-{ | 5      | 00    | 0.0%     |
| FT %  | 1st Half:            | 2-2          | 100.0%         | 2nd H          |         |        |         |     | 2-4          |     | 50.0%          |     |     |     | _      |       |          |
|       | 1st Qtr              | 2-2          | 100.0%         | 2nd C          | Qtr 0-0 | 0%     | % 3rd C | Jtr | 0-0          |     | 0%             | 4th | Qtr | 0-2 | 2      | 00    | 0.0%     |

# Harding 81 - 6-2

|       | 0                    |             |                |                | Total     | 3-Ptr  | r Rebounds     |              |     |             |     |                |     |        |     |          |       |          |
|-------|----------------------|-------------|----------------|----------------|-----------|--------|----------------|--------------|-----|-------------|-----|----------------|-----|--------|-----|----------|-------|----------|
| ##    | Player               |             |                |                | FG-FGA    | FG-FGA | FT-F1          | TA           | Off | Def         | Tot | PF             | TP  | Α      | ТО  | Blk      | Stl   | Min      |
| 03    | MILLER, F            | ALAN        |                | g              | 4-4       | 2-2    | 0-0            | )            | 1   | 3           | 4   | 0              | 10  | 1      | 1   | 1        | 0     | 20       |
| 13    | PADGET               | T,PEYT      | ON             | g              | 2-5       | 1-3    | 0-0            | )            | 1   | 4           | 5   | 2              | 5   | 2      | 3   | 1        | 2     | 22       |
| 21    | LAYROC               | K,SYDN      | EY             | f              | 3-9       | 1-4    | 2-2            | 2            | 2   | 0           | 2   | 1              | 9   | 2      | 1   | 0        | 0     | 17       |
| 25    | ROSE,RI              | LEY         |                | g              | 2-9       | 1-4    | 2-2            | 2            | 0   | 1           | 1   | 0              | 7   | 8      | 2   | 0        | 5     | 21       |
| 30    | HOGUE,               | CAROLI      | NE             | f              | 3-5       | 0-0    | 1-1            |              | 3   | 7           | 10  | 0              | 7   | 2      | 0   | 4        | 2     | 21       |
| 00    | NADEAU               | JENNI,      |                |                | 4-5       | 0-1    | 0-0            | )            | 0   | 0           | 0   | 0              | 8   | 0      | 2   | 0        | 1     | 10       |
| 01    | MOYER,0              | ORRE        | Y              |                | 2-5       | 0-2    | 0-0            | )            | 1   | 4           | 5   | 0              | 4   | 0      | 0   | 0        | 2     | 18       |
| 04    | MCNAMA               | RA,MA       | CKENZIE        |                | 3-6       | 0-1    | 1-5            | 5            | 1   | 3           | 4   | 2              | 7   | 5      | 1   | 3        | 1     | 17       |
| 15    | JAMESO               |             |                |                | 0-0       | 0-0    | 0-0            | )            | 0   | 0           | 0   | 1              | 0   | 0      | 1   | 0        | 0     | 14       |
| 23    | HEIDEBF              | RECHT,C     | CHELSEA        |                | 3-7       | 0-3    | 1-1            |              | 1   | 2           | 3   | 2              | 7   | 0      | 3   | 0        | 3     | 20       |
| 33    | JONES,S              | YDNIE       |                |                | 7-9       | 0-0    | 3-7            | 7            | 5   | 5           | 10  | 2              | 17  | 0      | 2   | 2        | 1     | 20       |
|       | TEAM                 |             |                |                |           |        |                |              | 2   | 5           | 7   | 0              |     |        | 0   |          |       |          |
|       | TOTALS               |             |                |                | 33-64     | 5-20   | 10-1           | 8            | 17  | 34          | 51  | 10             | 81  | 20     | 16  | 11       | 17    | 200      |
|       |                      |             |                |                |           |        | •              |              |     |             |     |                |     |        | Dea | adball I | Rebou | nds: 2,3 |
| FG %  | 1st Half:            | 19-37       | 51.4%          | 2nd H          | Half: 14- | 27 !   | 51.9%          | Gam          | ne: | 33-64       | ŀ   | 51.69          | %   |        |     |          |       |          |
|       | 1st Qtr              | 8-17        | 47.1%          | 2nd C          |           |        | 55.0%          | 3rd (        |     | 6-16        |     | 37.5°<br>25.0° |     | th Qtr | 8-1 | 1        | 72    | .7%      |
| 3FG % | 1st Half:<br>1st Qtr | 4-14<br>3-7 | 28.6%<br>42.9% | 2nd F<br>2nd C |           |        | 16.7%<br>14.3% | Gan<br>3rd ( |     | 5-20<br>1-3 |     | 33.39          | -   | th Qtr | 0-  | 3        | 00    | .0%      |
| FT %  | 1st Half:            | 4-7         | 57.1%          | 2nd H          | Half: 6-1 | 1 !    | 54.5%          | Gam          | ne: | 10-18       | 3   | 55.69          | %   |        | •   | -        |       |          |
|       | 1st Qtr              | 3-5         | 60.0%          | 2nd C          | Qtr 1-    | 2 !    | 50.0%          | 3rd (        | Qtr | 4-6         |     | 66.79          | % 4 | th Qtr | 2-  | 5        | 40    | .0%      |