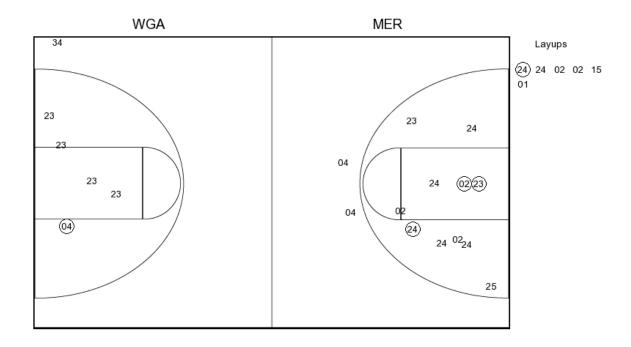

## West Georgia vs Mercer 12/10/2016; 2:00 PM at Macon, Ga. - Hawkins Arena Period 1 Play-By-Play

| VISITORS: West Georgia                | Time  | Score | Margin | HOME: Mercer                            |
|---------------------------------------|-------|-------|--------|-----------------------------------------|
| MISSED JUMPER by BROWN, JESSICA       | 09:33 |       |        |                                         |
|                                       | 09:33 |       |        | REBOUND (DEF) by MEANS,SYDNI            |
|                                       | 09:18 |       |        | MISSED JUMPER by LAWRENCE, KAHLIA       |
| REBOUND (DEF) by CAIN,D'ASIA          | 09:18 |       |        |                                         |
| MISSED LAYUP by BROWN, JESSICA        | 08:49 |       |        |                                         |
|                                       | 08:49 |       |        | BLOCK by MEANS,SYDNI                    |
| REBOUND (OFF) by TEAM                 | 08:47 |       |        |                                         |
| TURNOVER by TEAM                      | 08:43 |       |        |                                         |
|                                       | 08:34 |       |        | MISSED JUMPER by CALLOWAY,KEKE          |
| REBOUND (DEF) by BROWN, JESSICA       | 08:34 |       |        |                                         |
| MISSED LAYUP by JONES,DE'ASHIA        | 08:24 |       |        |                                         |
| REBOUND (OFF) by JONES, DE'ASHIA      | 08:24 |       |        |                                         |
| GOOD! LAYUP by JONES,DE'ASHIA [PNT]   | 08:22 | 0-2   | V 2    |                                         |
|                                       | 08:01 |       |        | TURNOVER by CALLOWAY, KEKE              |
| STEAL by CAIN,D'ASIA                  | 08:00 |       |        |                                         |
| MISSED LAYUP by HARRIS,AYSHA          | 07:53 |       |        |                                         |
|                                       | 07:53 |       |        | BLOCK by POTTS,KAYLA                    |
|                                       | 07:52 |       |        | REBOUND (DEF) by POTTS,KAYLA            |
|                                       | 07:45 | 2-2   | T      | GOOD! LAYUP by LAWRENCE,KAHLIA [FB/PNT] |
|                                       | 07:45 |       |        | ASSIST by CALLOWAY,KEKE                 |
|                                       | 07:32 |       |        | FOUL by CALLOWAY, KEKE                  |
| MISSED JUMPER by BROWN, JESSICA       | 07:20 |       |        |                                         |
|                                       | 07:20 |       |        | REBOUND (DEF) by CALLOWAY,KEKE          |
|                                       | 07:13 | 4-2   | H 2    | GOOD! JUMPER by LAWRENCE, KAHLIA [FB]   |
|                                       | 07:13 |       |        | ASSIST by CALLOWAY,KEKE                 |
|                                       | 06:37 |       |        | FOUL by CALLOWAY, KEKE                  |
| GOOD! FT by HARRIS,AYSHA              | 06:37 | 4-3   | H 1    |                                         |
| GOOD! FT by HARRIS,AYSHA              | 06:37 | 4-4   | T      |                                         |
|                                       | 06:37 |       |        | SUB IN: HACKETT, CALLIE                 |
|                                       | 06:37 |       |        | SUB OUT: POTTS,KAYLA                    |
| SUB IN: CAVE,TERRIANNA                | 06:29 |       |        |                                         |
| SUB OUT: BROWN, JESSICA               | 06:29 |       |        |                                         |
|                                       | 06:24 | 6-4   | H 2    | GOOD! LAYUP by POTTS,KAYLA [PNT]        |
|                                       | 06:24 |       |        | ASSIST by MEANS,SYDNI                   |
| TURNOVER by SINGLETON, BRE'ANA        | 06:02 |       |        |                                         |
|                                       | 06:02 |       |        | STEAL by THOMPSON,AMANDA                |
|                                       | 05:55 |       |        | MISSED LAYUP by LAWRENCE,KAHLIA         |
|                                       | 05:55 |       |        | REBOUND (OFF) by THOMPSON, AMANDA       |
|                                       | 05:47 |       |        | MISSED 3PTR by HACKETT, CALLIE          |
|                                       | 05:47 |       |        | REBOUND (OFF) by TEAM                   |
| FOUL by CAIN,D'ASIA                   | 05:41 |       |        |                                         |
| SUB IN: BAYER,JULIANNE                | 05:36 |       |        |                                         |
| SUB OUT: CAIN,D'ASIA                  | 05:36 |       |        |                                         |
|                                       | 05:12 |       |        | MISSED JUMPER by LAWRENCE,KAHLIA        |
|                                       | 05:12 |       |        | REBOUND (OFF) by POTTS,KAYLA            |
|                                       | 05:06 |       |        | MISSED 3PTR by HACKETT, CALLIE          |
|                                       | 05:06 |       |        | REBOUND (OFF) by THOMPSON, AMANDA       |
|                                       | 04:51 |       |        | MISSED JUMPER by THOMPSON,AMANDA        |
|                                       | 04:51 |       |        | REBOUND (OFF) by HACKETT, CALLIE        |
|                                       | 04:46 |       |        | TURNOVER by HACKETT, CALLIE             |
| STEAL by SINGLETON,BRE'ANA            | 04:45 |       |        |                                         |
| GOOD! JUMPER by CAVE, TERRIANNA [PNT] | 04:32 | 6-6   | Т      |                                         |
| ASSIST by JONES,DE'ASHIA              | 04:32 |       |        |                                         |