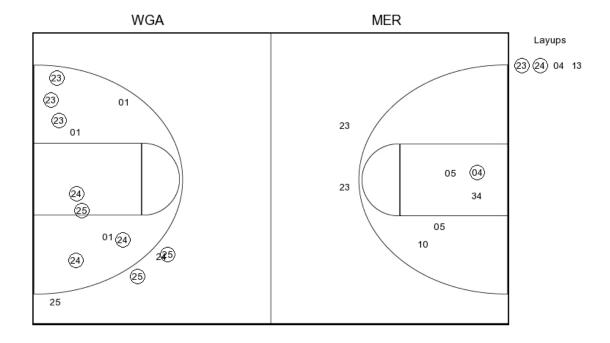

## West Georgia vs Mercer 12/10/2016; 2:00 PM at Macon, Ga. - Hawkins Arena Period 1 Play-By-Play

| VISITORS: West Georgia                | Time  | Score | Margin | HOME: Mercer                            |
|---------------------------------------|-------|-------|--------|-----------------------------------------|
| MISSED JUMPER by BROWN, JESSICA       | 09:33 |       |        |                                         |
|                                       | 09:33 |       |        | REBOUND (DEF) by MEANS,SYDNI            |
|                                       | 09:18 |       |        | MISSED JUMPER by LAWRENCE, KAHLIA       |
| REBOUND (DEF) by CAIN,D'ASIA          | 09:18 |       |        |                                         |
| MISSED LAYUP by BROWN, JESSICA        | 08:49 |       |        |                                         |
|                                       | 08:49 |       |        | BLOCK by MEANS,SYDNI                    |
| REBOUND (OFF) by TEAM                 | 08:47 |       |        |                                         |
| TURNOVER by TEAM                      | 08:43 |       |        |                                         |
|                                       | 08:34 |       |        | MISSED JUMPER by CALLOWAY,KEKE          |
| REBOUND (DEF) by BROWN, JESSICA       | 08:34 |       |        |                                         |
| MISSED LAYUP by JONES,DE'ASHIA        | 08:24 |       |        |                                         |
| REBOUND (OFF) by JONES, DE'ASHIA      | 08:24 |       |        |                                         |
| GOOD! LAYUP by JONES,DE'ASHIA [PNT]   | 08:22 | 0-2   | V 2    |                                         |
|                                       | 08:01 |       |        | TURNOVER by CALLOWAY, KEKE              |
| STEAL by CAIN,D'ASIA                  | 08:00 |       |        |                                         |
| MISSED LAYUP by HARRIS,AYSHA          | 07:53 |       |        |                                         |
|                                       | 07:53 |       |        | BLOCK by POTTS,KAYLA                    |
|                                       | 07:52 |       |        | REBOUND (DEF) by POTTS,KAYLA            |
|                                       | 07:45 | 2-2   | T      | GOOD! LAYUP by LAWRENCE,KAHLIA [FB/PNT] |
|                                       | 07:45 |       |        | ASSIST by CALLOWAY,KEKE                 |
|                                       | 07:32 |       |        | FOUL by CALLOWAY, KEKE                  |
| MISSED JUMPER by BROWN, JESSICA       | 07:20 |       |        |                                         |
|                                       | 07:20 |       |        | REBOUND (DEF) by CALLOWAY,KEKE          |
|                                       | 07:13 | 4-2   | H 2    | GOOD! JUMPER by LAWRENCE, KAHLIA [FB]   |
|                                       | 07:13 |       |        | ASSIST by CALLOWAY,KEKE                 |
|                                       | 06:37 |       |        | FOUL by CALLOWAY, KEKE                  |
| GOOD! FT by HARRIS,AYSHA              | 06:37 | 4-3   | H 1    |                                         |
| GOOD! FT by HARRIS,AYSHA              | 06:37 | 4-4   | T      |                                         |
|                                       | 06:37 |       |        | SUB IN: HACKETT, CALLIE                 |
|                                       | 06:37 |       |        | SUB OUT: POTTS,KAYLA                    |
| SUB IN: CAVE,TERRIANNA                | 06:29 |       |        |                                         |
| SUB OUT: BROWN, JESSICA               | 06:29 |       |        |                                         |
|                                       | 06:24 | 6-4   | H 2    | GOOD! LAYUP by POTTS,KAYLA [PNT]        |
|                                       | 06:24 |       |        | ASSIST by MEANS,SYDNI                   |
| TURNOVER by SINGLETON, BRE'ANA        | 06:02 |       |        |                                         |
|                                       | 06:02 |       |        | STEAL by THOMPSON,AMANDA                |
|                                       | 05:55 |       |        | MISSED LAYUP by LAWRENCE,KAHLIA         |
|                                       | 05:55 |       |        | REBOUND (OFF) by THOMPSON, AMANDA       |
|                                       | 05:47 |       |        | MISSED 3PTR by HACKETT, CALLIE          |
|                                       | 05:47 |       |        | REBOUND (OFF) by TEAM                   |
| FOUL by CAIN,D'ASIA                   | 05:41 |       |        |                                         |
| SUB IN: BAYER,JULIANNE                | 05:36 |       |        |                                         |
| SUB OUT: CAIN,D'ASIA                  | 05:36 |       |        |                                         |
|                                       | 05:12 |       |        | MISSED JUMPER by LAWRENCE,KAHLIA        |
|                                       | 05:12 |       |        | REBOUND (OFF) by POTTS,KAYLA            |
|                                       | 05:06 |       |        | MISSED 3PTR by HACKETT, CALLIE          |
|                                       | 05:06 |       |        | REBOUND (OFF) by THOMPSON, AMANDA       |
|                                       | 04:51 |       |        | MISSED JUMPER by THOMPSON,AMANDA        |
|                                       | 04:51 |       |        | REBOUND (OFF) by HACKETT, CALLIE        |
|                                       | 04:46 |       |        | TURNOVER by HACKETT, CALLIE             |
| STEAL by SINGLETON,BRE'ANA            | 04:45 |       |        |                                         |
| GOOD! JUMPER by CAVE, TERRIANNA [PNT] | 04:32 | 6-6   | Т      |                                         |
| ASSIST by JONES,DE'ASHIA              | 04:32 |       |        |                                         |