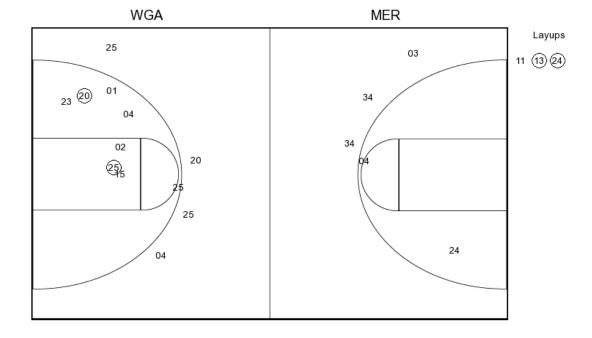

## West Georgia vs Mercer 12/10/2016; 2:00 PM at Macon, Ga. - Hawkins Arena Period 1 Play-By-Play

| VISITORS: West Georgia                | Time  | Score | Margin | HOME: Mercer                            |
|---------------------------------------|-------|-------|--------|-----------------------------------------|
| MISSED JUMPER by BROWN, JESSICA       | 09:33 |       |        |                                         |
|                                       | 09:33 |       |        | REBOUND (DEF) by MEANS,SYDNI            |
|                                       | 09:18 |       |        | MISSED JUMPER by LAWRENCE, KAHLIA       |
| REBOUND (DEF) by CAIN,D'ASIA          | 09:18 |       |        |                                         |
| MISSED LAYUP by BROWN, JESSICA        | 08:49 |       |        |                                         |
|                                       | 08:49 |       |        | BLOCK by MEANS,SYDNI                    |
| REBOUND (OFF) by TEAM                 | 08:47 |       |        |                                         |
| TURNOVER by TEAM                      | 08:43 |       |        |                                         |
|                                       | 08:34 |       |        | MISSED JUMPER by CALLOWAY,KEKE          |
| REBOUND (DEF) by BROWN, JESSICA       | 08:34 |       |        |                                         |
| MISSED LAYUP by JONES,DE'ASHIA        | 08:24 |       |        |                                         |
| REBOUND (OFF) by JONES, DE'ASHIA      | 08:24 |       |        |                                         |
| GOOD! LAYUP by JONES,DE'ASHIA [PNT]   | 08:22 | 0-2   | V 2    |                                         |
|                                       | 08:01 |       |        | TURNOVER by CALLOWAY, KEKE              |
| STEAL by CAIN,D'ASIA                  | 08:00 |       |        |                                         |
| MISSED LAYUP by HARRIS,AYSHA          | 07:53 |       |        |                                         |
|                                       | 07:53 |       |        | BLOCK by POTTS,KAYLA                    |
|                                       | 07:52 |       |        | REBOUND (DEF) by POTTS,KAYLA            |
|                                       | 07:45 | 2-2   | T      | GOOD! LAYUP by LAWRENCE,KAHLIA [FB/PNT] |
|                                       | 07:45 |       |        | ASSIST by CALLOWAY,KEKE                 |
|                                       | 07:32 |       |        | FOUL by CALLOWAY, KEKE                  |
| MISSED JUMPER by BROWN, JESSICA       | 07:20 |       |        |                                         |
|                                       | 07:20 |       |        | REBOUND (DEF) by CALLOWAY,KEKE          |
|                                       | 07:13 | 4-2   | H 2    | GOOD! JUMPER by LAWRENCE, KAHLIA [FB]   |
|                                       | 07:13 |       |        | ASSIST by CALLOWAY,KEKE                 |
|                                       | 06:37 |       |        | FOUL by CALLOWAY, KEKE                  |
| GOOD! FT by HARRIS,AYSHA              | 06:37 | 4-3   | H 1    |                                         |
| GOOD! FT by HARRIS,AYSHA              | 06:37 | 4-4   | T      |                                         |
|                                       | 06:37 |       |        | SUB IN: HACKETT, CALLIE                 |
|                                       | 06:37 |       |        | SUB OUT: POTTS,KAYLA                    |
| SUB IN: CAVE,TERRIANNA                | 06:29 |       |        |                                         |
| SUB OUT: BROWN, JESSICA               | 06:29 |       |        |                                         |
|                                       | 06:24 | 6-4   | H 2    | GOOD! LAYUP by POTTS,KAYLA [PNT]        |
|                                       | 06:24 |       |        | ASSIST by MEANS,SYDNI                   |
| TURNOVER by SINGLETON, BRE'ANA        | 06:02 |       |        |                                         |
|                                       | 06:02 |       |        | STEAL by THOMPSON,AMANDA                |
|                                       | 05:55 |       |        | MISSED LAYUP by LAWRENCE,KAHLIA         |
|                                       | 05:55 |       |        | REBOUND (OFF) by THOMPSON, AMANDA       |
|                                       | 05:47 |       |        | MISSED 3PTR by HACKETT, CALLIE          |
|                                       | 05:47 |       |        | REBOUND (OFF) by TEAM                   |
| FOUL by CAIN,D'ASIA                   | 05:41 |       |        |                                         |
| SUB IN: BAYER,JULIANNE                | 05:36 |       |        |                                         |
| SUB OUT: CAIN,D'ASIA                  | 05:36 |       |        |                                         |
|                                       | 05:12 |       |        | MISSED JUMPER by LAWRENCE,KAHLIA        |
|                                       | 05:12 |       |        | REBOUND (OFF) by POTTS,KAYLA            |
|                                       | 05:06 |       |        | MISSED 3PTR by HACKETT, CALLIE          |
|                                       | 05:06 |       |        | REBOUND (OFF) by THOMPSON, AMANDA       |
|                                       | 04:51 |       |        | MISSED JUMPER by THOMPSON,AMANDA        |
|                                       | 04:51 |       |        | REBOUND (OFF) by HACKETT, CALLIE        |
|                                       | 04:46 |       |        | TURNOVER by HACKETT, CALLIE             |
| STEAL by SINGLETON,BRE'ANA            | 04:45 |       |        |                                         |
| GOOD! JUMPER by CAVE, TERRIANNA [PNT] | 04:32 | 6-6   | Т      |                                         |
| ASSIST by JONES,DE'ASHIA              | 04:32 |       |        |                                         |