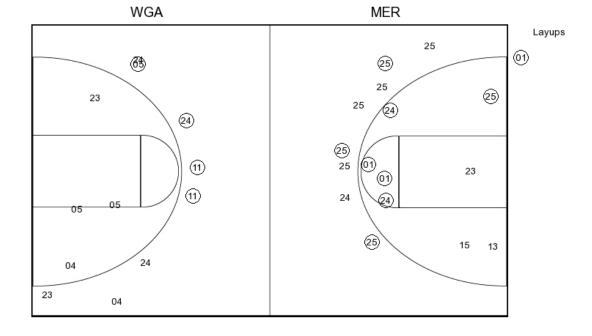

## West Georgia vs Mercer 12/10/2016; 2:00 PM at Macon, Ga. - Hawkins Arena Period 1 Play-By-Play

| VISITORS: West Georgia                | Time  | Score | Margin | HOME: Mercer                            |
|---------------------------------------|-------|-------|--------|-----------------------------------------|
| MISSED JUMPER by BROWN, JESSICA       | 09:33 |       |        |                                         |
|                                       | 09:33 |       |        | REBOUND (DEF) by MEANS,SYDNI            |
|                                       | 09:18 |       |        | MISSED JUMPER by LAWRENCE, KAHLIA       |
| REBOUND (DEF) by CAIN,D'ASIA          | 09:18 |       |        |                                         |
| MISSED LAYUP by BROWN, JESSICA        | 08:49 |       |        |                                         |
|                                       | 08:49 |       |        | BLOCK by MEANS,SYDNI                    |
| REBOUND (OFF) by TEAM                 | 08:47 |       |        |                                         |
| TURNOVER by TEAM                      | 08:43 |       |        |                                         |
|                                       | 08:34 |       |        | MISSED JUMPER by CALLOWAY,KEKE          |
| REBOUND (DEF) by BROWN, JESSICA       | 08:34 |       |        |                                         |
| MISSED LAYUP by JONES,DE'ASHIA        | 08:24 |       |        |                                         |
| REBOUND (OFF) by JONES, DE'ASHIA      | 08:24 |       |        |                                         |
| GOOD! LAYUP by JONES,DE'ASHIA [PNT]   | 08:22 | 0-2   | V 2    |                                         |
|                                       | 08:01 |       |        | TURNOVER by CALLOWAY, KEKE              |
| STEAL by CAIN,D'ASIA                  | 08:00 |       |        |                                         |
| MISSED LAYUP by HARRIS,AYSHA          | 07:53 |       |        |                                         |
|                                       | 07:53 |       |        | BLOCK by POTTS,KAYLA                    |
|                                       | 07:52 |       |        | REBOUND (DEF) by POTTS,KAYLA            |
|                                       | 07:45 | 2-2   | T      | GOOD! LAYUP by LAWRENCE,KAHLIA [FB/PNT] |
|                                       | 07:45 |       |        | ASSIST by CALLOWAY,KEKE                 |
|                                       | 07:32 |       |        | FOUL by CALLOWAY, KEKE                  |
| MISSED JUMPER by BROWN, JESSICA       | 07:20 |       |        |                                         |
|                                       | 07:20 |       |        | REBOUND (DEF) by CALLOWAY,KEKE          |
|                                       | 07:13 | 4-2   | H 2    | GOOD! JUMPER by LAWRENCE, KAHLIA [FB]   |
|                                       | 07:13 |       |        | ASSIST by CALLOWAY,KEKE                 |
|                                       | 06:37 |       |        | FOUL by CALLOWAY, KEKE                  |
| GOOD! FT by HARRIS,AYSHA              | 06:37 | 4-3   | H 1    |                                         |
| GOOD! FT by HARRIS,AYSHA              | 06:37 | 4-4   | T      |                                         |
|                                       | 06:37 |       |        | SUB IN: HACKETT, CALLIE                 |
|                                       | 06:37 |       |        | SUB OUT: POTTS,KAYLA                    |
| SUB IN: CAVE,TERRIANNA                | 06:29 |       |        |                                         |
| SUB OUT: BROWN, JESSICA               | 06:29 |       |        |                                         |
|                                       | 06:24 | 6-4   | H 2    | GOOD! LAYUP by POTTS,KAYLA [PNT]        |
|                                       | 06:24 |       |        | ASSIST by MEANS,SYDNI                   |
| TURNOVER by SINGLETON, BRE'ANA        | 06:02 |       |        |                                         |
|                                       | 06:02 |       |        | STEAL by THOMPSON,AMANDA                |
|                                       | 05:55 |       |        | MISSED LAYUP by LAWRENCE,KAHLIA         |
|                                       | 05:55 |       |        | REBOUND (OFF) by THOMPSON, AMANDA       |
|                                       | 05:47 |       |        | MISSED 3PTR by HACKETT, CALLIE          |
|                                       | 05:47 |       |        | REBOUND (OFF) by TEAM                   |
| FOUL by CAIN,D'ASIA                   | 05:41 |       |        |                                         |
| SUB IN: BAYER,JULIANNE                | 05:36 |       |        |                                         |
| SUB OUT: CAIN,D'ASIA                  | 05:36 |       |        |                                         |
|                                       | 05:12 |       |        | MISSED JUMPER by LAWRENCE,KAHLIA        |
|                                       | 05:12 |       |        | REBOUND (OFF) by POTTS,KAYLA            |
|                                       | 05:06 |       |        | MISSED 3PTR by HACKETT, CALLIE          |
|                                       | 05:06 |       |        | REBOUND (OFF) by THOMPSON, AMANDA       |
|                                       | 04:51 |       |        | MISSED JUMPER by THOMPSON,AMANDA        |
|                                       | 04:51 |       |        | REBOUND (OFF) by HACKETT, CALLIE        |
|                                       | 04:46 |       |        | TURNOVER by HACKETT, CALLIE             |
| STEAL by SINGLETON,BRE'ANA            | 04:45 |       |        |                                         |
| GOOD! JUMPER by CAVE, TERRIANNA [PNT] | 04:32 | 6-6   | Т      |                                         |
| ASSIST by JONES,DE'ASHIA              | 04:32 |       |        |                                         |