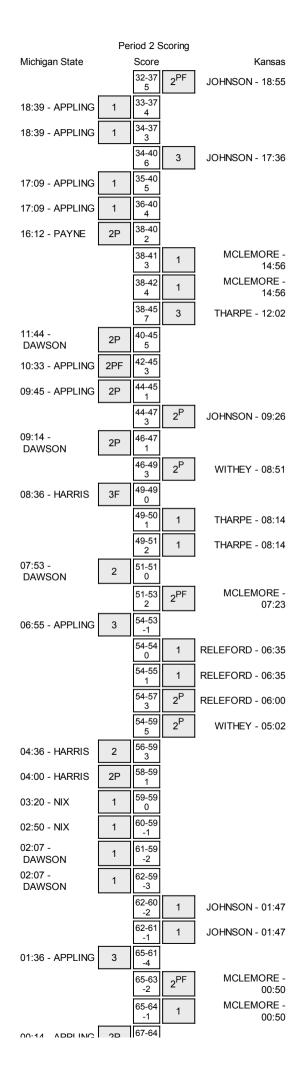

#### Michigan State vs Kansas 11/13/2012; 7:10 pm at Atlanta, Ga. Period 1 Play-By-Play

| HOME: Kansas                     | Time           | Score | Margin | VISITORS: Michigan State         |
|----------------------------------|----------------|-------|--------|----------------------------------|
| TURNOVER by DAWSON, BRANDEN      | 19:40<br>19:16 |       |        | TURNOVER by WITHEY, JEFF         |
| TORNOVER by DAWSON, BRANDEN      | 19:16          |       |        | STEAL by RELEFORD, TRAVIS        |
|                                  | 19:02          | 2-0   | H 2    | GOOD! LAYUP by RELEFORD, TRAVIS  |
| GOOD! LAYUP by NIX, DERRICK      | 18:30          | 2-0   | T      | GOOD! LATOF BY RELEI ORD, TRAVIS |
| GOOD! LATOR BY MIX, DERIVIER     | 18:10          | 2-2   | 1      | MISSED JUMPER by WITHEY, JEFF    |
|                                  | 18:10          |       |        | REBOUND (OFF) by ELLIS, PERRY    |
|                                  | 18:06          | 4-2   | H 2    | GOOD! LAYUP by ELLIS, PERRY      |
| GOOD! 3PTR by APPLING,KEITH      | 17:52          | 4-5   | V 1    |                                  |
|                                  | 17:33          |       |        | MISSED 3PTR by JOHNSON, ELIJAH   |
| REBOUND (DEF) by PAYNE, ADREIAN  | 17:33          |       |        |                                  |
| MISSED JUMPER by PAYNE, ADREIAN  | 17:08          |       |        |                                  |
| REBOUND (OFF) by NIX, DERRICK    | 17:08          |       |        |                                  |
| MISSED JUMPER by NIX, DERRICK    | 17:05          |       |        |                                  |
|                                  | 17:05          |       |        | REBOUND (DEF) by ELLIS, PERRY    |
|                                  | 16:59          |       |        | MISSED LAYUP by RELEFORD, TRAVIS |
| BLOCK by PAYNE, ADREIAN          | 16:59          |       |        |                                  |
| REBOUND (DEF) by PAYNE, ADREIAN  | 16:56          |       |        |                                  |
| GOOD! LAYUP by DAWSON, BRANDEN   | 16:52          | 4-7   | V 3    |                                  |
| ASSIST by APPLING, KEITH         | 16:52          |       |        |                                  |
|                                  | 16:32          | 6-7   | V 1    | GOOD! LAYUP by WITHEY, JEFF      |
|                                  | 16:32          |       |        | ASSIST by RELEFORD, TRAVIS       |
| MISSED JUMPER by NIX, DERRICK    | 16:12          |       |        |                                  |
| REBOUND (OFF) by DAWSON, BRANDEN | 16:12          |       |        |                                  |
| GOOD! LAYUP by DAWSON, BRANDEN   | 16:06          | 6-9   | V 3    |                                  |
|                                  | 16:06          |       |        | FOUL by WITHEY, JEFF             |
| MISSED FT by DAWSON, BRANDEN     | 16:06          |       |        |                                  |
|                                  | 16:06          |       |        | REBOUND (DEF) by WITHEY, JEFF    |
|                                  | 15:53          | 9-9   | Т      | GOOD! 3PTR by MCLEMORE, BEN      |
|                                  | 15:53          |       |        | ASSIST by RELEFORD, TRAVIS       |
| MISSED JUMPER by APPLING, KEITH  | 15:17          |       |        |                                  |
|                                  | 15:17          |       |        | BLOCK by WITHEY, JEFF            |
| REBOUND (OFF) by TEAM            | 15:13          |       |        |                                  |
| TIMEOUT media                    | 15:13          |       |        |                                  |
| SUB IN: KEARNEY, BRANDAN         | 15:13          |       |        |                                  |
| SUB IN: BYRD, RUSSELL            | 15:13          |       |        |                                  |
| SUB IN: VALENTINE, DENZEL        | 15:13          |       |        |                                  |
| SUB OUT: APPLING,KEITH           | 15:13          |       |        |                                  |
| SUB OUT: NIX,DERRICK             | 15:13          |       |        |                                  |
|                                  | 15:13          |       |        | SUB IN: TRAYLOR, JAMARI          |
|                                  | 15:13          |       |        | SUB OUT: WITHEY, JEFF            |
| TURNOVER by TEAM                 | 15:10          |       |        |                                  |
| SUB IN: APPLING,KEITH            | 15:10          |       |        |                                  |
| SUB OUT: HARRIS,GARY             | 15:10          |       |        |                                  |
| SUB OUT: DAWSON,BRANDEN          | 15:10          |       |        |                                  |
|                                  | 14:51          |       |        | MISSED LAYUP by ELLIS, PERRY     |
| BLOCK by PAYNE, ADREIAN          | 14:51          |       |        |                                  |
| REBOUND (DEF) by BYRD, RUSSELL   | 14:48          |       |        |                                  |
| MISSED 3PTR by VALENTINE, DENZEL | 14:40          |       |        |                                  |
|                                  | 14:40          |       |        | REBOUND (DEF) by TRAYLOR, JAMARI |
|                                  | 14:30          | 11-9  | H 2    | GOOD! JUMPER by JOHNSON, ELIJAH  |
| MISSED 3PTR by KEARNEY, BRANDAN  | 14:02          |       |        |                                  |
|                                  | 14:02          |       |        | REBOUND (DEF) by TRAYLOR, JAMARI |
|                                  | 13:46          |       |        | MISSED 3PTR by JOHNSON, ELIJAH   |
| REBOUND (DEF) by TEAM            | 13:46          |       |        |                                  |
| SUB IN: GAUNA,ALEX               | 13:42          |       |        |                                  |
| SUB IN: HARRIS,GARY              | 13:42          |       |        |                                  |
| SUB OUT: APPLING,KEITH           | 13:42          |       |        |                                  |
| SUB OUT: BYRD,RUSSELL            | 13:42          |       |        |                                  |
|                                  | 13:42          |       |        | SUB IN: YOUNG,KEVIN              |
|                                  | 13:42          |       |        | SUB IN: THARPE, NAADIR           |
|                                  | 13:42          |       |        | SUB OUT: RELEFORD, TRAVIS        |
|                                  | 13:42          |       | _      | SUB OUT: ELLIS, PERRY            |
| GOOD! LAYUP by HARRIS, GARY      | 13:18          | 11-11 | Т      |                                  |
| ASSIST by GAUNA, ALEX            | 13:18          |       |        |                                  |
|                                  | 13:18          |       |        | FOUL by TRAYLOR, JAMARI          |
| GOOD! FT by HARRIS, GARY         | 13:18          | 11-12 | V 1    |                                  |
|                                  | 13:01          | 13-12 | H 1    | GOOD! JUMPER by TRAYLOR, JAMARI  |
| MOOFD FT - MADDIA ANDIA          | 13:01          |       |        | ASSIST by MCLEMORE, BEN          |
| MISSED FT by HARRIS, GARY        | 12:44          |       |        |                                  |
|                                  |                |       |        |                                  |