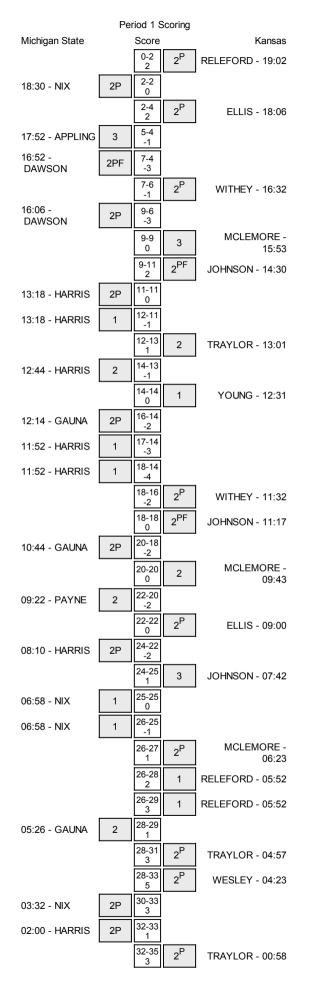

#### Michigan State vs Kansas 11/13/2012; 7:10 pm at Atlanta, Ga. Period 1 Play-By-Play

| HOME: Kansas                     | Time           | Score | Margin | VISITORS: Michigan State         |
|----------------------------------|----------------|-------|--------|----------------------------------|
| TURNOVER by DAWSON, BRANDEN      | 19:40<br>19:16 |       |        | TURNOVER by WITHEY, JEFF         |
| TORNOVER by DAWSON, BRANDEN      | 19:16          |       |        | STEAL by RELEFORD, TRAVIS        |
|                                  | 19:02          | 2-0   | H 2    | GOOD! LAYUP by RELEFORD, TRAVIS  |
| GOOD! LAYUP by NIX, DERRICK      | 18:30          | 2-0   | T      | GOOD! LATOF BY RELEI ORD, TRAVIS |
| GOOD! LATOR BY MIX, DERIVIER     | 18:10          | 2-2   | 1      | MISSED JUMPER by WITHEY, JEFF    |
|                                  | 18:10          |       |        | REBOUND (OFF) by ELLIS, PERRY    |
|                                  | 18:06          | 4-2   | H 2    | GOOD! LAYUP by ELLIS, PERRY      |
| GOOD! 3PTR by APPLING,KEITH      | 17:52          | 4-5   | V 1    |                                  |
|                                  | 17:33          |       |        | MISSED 3PTR by JOHNSON, ELIJAH   |
| REBOUND (DEF) by PAYNE, ADREIAN  | 17:33          |       |        |                                  |
| MISSED JUMPER by PAYNE, ADREIAN  | 17:08          |       |        |                                  |
| REBOUND (OFF) by NIX, DERRICK    | 17:08          |       |        |                                  |
| MISSED JUMPER by NIX, DERRICK    | 17:05          |       |        |                                  |
|                                  | 17:05          |       |        | REBOUND (DEF) by ELLIS, PERRY    |
|                                  | 16:59          |       |        | MISSED LAYUP by RELEFORD, TRAVIS |
| BLOCK by PAYNE, ADREIAN          | 16:59          |       |        |                                  |
| REBOUND (DEF) by PAYNE, ADREIAN  | 16:56          |       |        |                                  |
| GOOD! LAYUP by DAWSON, BRANDEN   | 16:52          | 4-7   | V 3    |                                  |
| ASSIST by APPLING, KEITH         | 16:52          |       |        |                                  |
|                                  | 16:32          | 6-7   | V 1    | GOOD! LAYUP by WITHEY, JEFF      |
|                                  | 16:32          |       |        | ASSIST by RELEFORD, TRAVIS       |
| MISSED JUMPER by NIX, DERRICK    | 16:12          |       |        |                                  |
| REBOUND (OFF) by DAWSON, BRANDEN | 16:12          |       |        |                                  |
| GOOD! LAYUP by DAWSON, BRANDEN   | 16:06          | 6-9   | V 3    |                                  |
|                                  | 16:06          |       |        | FOUL by WITHEY, JEFF             |
| MISSED FT by DAWSON, BRANDEN     | 16:06          |       |        |                                  |
|                                  | 16:06          |       |        | REBOUND (DEF) by WITHEY, JEFF    |
|                                  | 15:53          | 9-9   | Т      | GOOD! 3PTR by MCLEMORE, BEN      |
|                                  | 15:53          |       |        | ASSIST by RELEFORD, TRAVIS       |
| MISSED JUMPER by APPLING, KEITH  | 15:17          |       |        |                                  |
|                                  | 15:17          |       |        | BLOCK by WITHEY, JEFF            |
| REBOUND (OFF) by TEAM            | 15:13          |       |        |                                  |
| TIMEOUT media                    | 15:13          |       |        |                                  |
| SUB IN: KEARNEY, BRANDAN         | 15:13          |       |        |                                  |
| SUB IN: BYRD, RUSSELL            | 15:13          |       |        |                                  |
| SUB IN: VALENTINE, DENZEL        | 15:13          |       |        |                                  |
| SUB OUT: APPLING,KEITH           | 15:13          |       |        |                                  |
| SUB OUT: NIX,DERRICK             | 15:13          |       |        |                                  |
|                                  | 15:13          |       |        | SUB IN: TRAYLOR, JAMARI          |
|                                  | 15:13          |       |        | SUB OUT: WITHEY, JEFF            |
| TURNOVER by TEAM                 | 15:10          |       |        |                                  |
| SUB IN: APPLING,KEITH            | 15:10          |       |        |                                  |
| SUB OUT: HARRIS,GARY             | 15:10          |       |        |                                  |
| SUB OUT: DAWSON,BRANDEN          | 15:10          |       |        |                                  |
|                                  | 14:51          |       |        | MISSED LAYUP by ELLIS, PERRY     |
| BLOCK by PAYNE, ADREIAN          | 14:51          |       |        |                                  |
| REBOUND (DEF) by BYRD, RUSSELL   | 14:48          |       |        |                                  |
| MISSED 3PTR by VALENTINE, DENZEL | 14:40          |       |        |                                  |
|                                  | 14:40          |       |        | REBOUND (DEF) by TRAYLOR, JAMARI |
|                                  | 14:30          | 11-9  | H 2    | GOOD! JUMPER by JOHNSON, ELIJAH  |
| MISSED 3PTR by KEARNEY, BRANDAN  | 14:02          |       |        |                                  |
|                                  | 14:02          |       |        | REBOUND (DEF) by TRAYLOR, JAMARI |
|                                  | 13:46          |       |        | MISSED 3PTR by JOHNSON, ELIJAH   |
| REBOUND (DEF) by TEAM            | 13:46          |       |        |                                  |
| SUB IN: GAUNA,ALEX               | 13:42          |       |        |                                  |
| SUB IN: HARRIS,GARY              | 13:42          |       |        |                                  |
| SUB OUT: APPLING,KEITH           | 13:42          |       |        |                                  |
| SUB OUT: BYRD,RUSSELL            | 13:42          |       |        |                                  |
|                                  | 13:42          |       |        | SUB IN: YOUNG,KEVIN              |
|                                  | 13:42          |       |        | SUB IN: THARPE, NAADIR           |
|                                  | 13:42          |       |        | SUB OUT: RELEFORD, TRAVIS        |
|                                  | 13:42          |       | _      | SUB OUT: ELLIS, PERRY            |
| GOOD! LAYUP by HARRIS, GARY      | 13:18          | 11-11 | Т      |                                  |
| ASSIST by GAUNA, ALEX            | 13:18          |       |        |                                  |
|                                  | 13:18          |       |        | FOUL by TRAYLOR, JAMARI          |
| GOOD! FT by HARRIS, GARY         | 13:18          | 11-12 | V 1    |                                  |
|                                  | 13:01          | 13-12 | H 1    | GOOD! JUMPER by TRAYLOR, JAMARI  |
| MOOFD FT - MADDIA ANDIA          | 13:01          |       |        | ASSIST by MCLEMORE, BEN          |
| MISSED FT by HARRIS, GARY        | 12:44          |       |        |                                  |
|                                  |                |       |        |                                  |