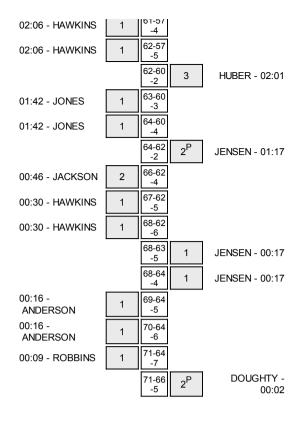

#### Southern Utah vs Utah Valley 12/6/2012; 7:05 pm at Orem, Utah (UCCU Center) Period 2 Play-By-Play

| HOME: Utah Valley                 | Time           | Score | Margin | VISITORS: Southern Utah            |
|-----------------------------------|----------------|-------|--------|------------------------------------|
| FOUL by MANDELKO, HAILEY          | 19:54          |       | -      |                                    |
|                                   | 19:54          | 32-33 | V 1    | GOOD! FT by GRAY, CYDNE            |
|                                   | 19:54          | 33-33 | Т      | GOOD! FT by GRAY, CYDNE            |
|                                   | 19:39          |       |        | REBOUND (DEF) by MANSFIELD, KAYCEE |
| MISSED 3PTR by MANDELKO, HAILEY   | 19:30          |       |        |                                    |
|                                   | 19:25          |       |        | MISSED 3PTR by CARDWELL, ALLE      |
| REBOUND (DEF) by HAWKINS, KIMIE   | 19:24          |       |        |                                    |
|                                   | 19:15          |       |        | FOUL by MANSFIELD, KAYCEE          |
| GOOD! FT by HAWKINS, KIMIE        | 19:15          | 33-34 | V 1    |                                    |
| MISSED FT by HAWKINS, KIMIE       | 19:15          |       |        |                                    |
|                                   | 19:15          |       |        | REBOUND (DEF) by JENSEN, SAMMIE    |
|                                   | 19:06          | 35-34 | H 1    | GOOD! JUMPER by JENKINS, WHITNEY   |
|                                   | 19:06          |       |        | ASSIST by CARDWELL, ALLE           |
| MISSED 3PTR by MANDELKO, HAILEY   | 18:50          |       |        |                                    |
|                                   | 18:50          |       |        | REBOUND (DEF) by JENSEN, SAMMIE    |
| FOUL by HAWKINS, KIMIE            | 18:46          |       |        |                                    |
|                                   | 18:34          | 37-34 | H 3    | GOOD! JUMPER by JENSEN, SAMMIE     |
|                                   | 18:34          |       |        | ASSIST by CARDWELL, ALLE           |
| FOUL by HAWKINS, KIMIE            | 18:30          |       |        |                                    |
|                                   | 18:21          |       |        | MISSED JUMPER by CARDWELL, ALLE    |
| REBOUND (DEF) by TEAM             | 18:21          |       |        |                                    |
|                                   | 18:05          | 07.05 | 11.0   | FOUL by MANSFIELD, KAYCEE          |
| GOOD! FT by HAWKINS, KIMIE        | 18:05          | 37-35 | H 2    |                                    |
| GOOD! FT by HAWKINS,KIMIE         | 18:05          | 37-36 | H 1    |                                    |
| SUB IN: MORELAND, CARLI           | 18:05          |       |        |                                    |
| SUB OUT: HAWKINS,KIMIE            | 18:05          |       |        |                                    |
|                                   | 17:41<br>17:41 |       |        | MISSED 3PTR by JENSEN, SAMMIE      |
| REBOUND (DEF) by ANDERSON, TAYLER | 17:41          |       |        |                                    |
| TURNOVER by MORELAND, CARLI       | 17:20          |       |        | STEAL by JENKINS, WHITNEY          |
|                                   | 17:18          |       |        | MISSED JUMPER by JENSEN, SAMMIE    |
| REBOUND (DEF) by MORELAND,CARLI   | 17:02          |       |        | MISSED JOWFER by JENSEN, SAMIMIE   |
| MISSED 3PTR by MANDELKO, HAILEY   | 16:46          |       |        |                                    |
|                                   | 16:46          |       |        | REBOUND (DEF) by MANSFIELD, KAYCEE |
|                                   | 16:17          |       |        | MISSED 3PTR by JENKINS, WHITNEY    |
| REBOUND (DEF) by ANDERSON, TAYLER | 16:17          |       |        |                                    |
| TURNOVER by ANDERSON, TAYLER      | 16:09          |       |        |                                    |
|                                   | 16:08          |       |        | STEAL by JENKINS, WHITNEY          |
|                                   | 16:05          |       |        | TURNOVER by JENKINS, WHITNEY       |
| SUB IN: JONES, ANDREA             | 16:04          |       |        |                                    |
| SUB IN: JACKSON, DESIREE          | 16:04          |       |        |                                    |
| SUB OUT: HEPWORTH, SOFIA          | 16:04          |       |        |                                    |
| SUB OUT: MANDELKO, HAILEY         | 16:04          |       |        |                                    |
| MISSED JUMPER by FUNK, MARQUELLE  | 15:51          |       |        |                                    |
| REBOUND (OFF) by JACKSON, DESIREE | 15:51          |       |        |                                    |
|                                   | 15:47          |       |        | FOUL by JENKINS, WHITNEY           |
| TIMEOUT MEDIA                     | 15:47          |       |        |                                    |
| GOOD! FT by JACKSON, DESIREE      | 15:47          | 37-37 | Т      |                                    |
| MISSED FT by JACKSON, DESIREE     | 15:47          |       |        |                                    |
|                                   | 15:47          |       |        | REBOUND (DEF) by JENSEN, SAMMIE    |
|                                   | 15:47          |       |        | SUB IN: DOUGHTY, TINA              |
|                                   | 15:47          |       |        | SUB OUT: JENKINS, WHITNEY          |
|                                   | 15:20          |       |        | MISSED LAYUP by MANSFIELD, KAYCEE  |
| BLOCK by FUNK, MARQUELLE          | 15:20          |       |        |                                    |
|                                   | 15:19          |       |        | REBOUND (OFF) by TEAM              |
|                                   | 15:17          | 39-37 | H 2    | GOOD! LAYUP by DOUGHTY, TINA       |
|                                   | 15:17          |       |        | ASSIST by GRAY, CYDNE              |
|                                   | 14:58          |       |        | FOUL by JENSEN, SAMMIE             |
| MISSED 3PTR by JONES, ANDREA      | 14:51          |       |        |                                    |
| REBOUND (OFF) by FUNK,MARQUELLE   | 14:51          |       |        |                                    |
| MISSED 3PTR by FUNK, MARQUELLE    | 14:41          |       |        |                                    |
|                                   | 14:41          |       |        | REBOUND (DEF) by TEAM              |
|                                   | 14:25          |       |        | TURNOVER by MANSFIELD, KAYCEE      |
| GOOD! LAYUP by MORELAND, CARLI    | 14:08          | 39-39 | Т      |                                    |
|                                   | 13:49          |       |        | TURNOVER by CARDWELL, ALLE         |
| STEAL by ANDERSON, TAYLER         | 13:48          |       |        |                                    |
| MISSED JUMPER by ANDERSON, TAYLER | 13:45          |       |        |                                    |
|                                   | 13:45          |       |        | REBOUND (DEF) by CARDWELL, ALLE    |
| REBOUND (DEF) by JACKSON, DESIREE | 13:31          |       |        | MISSED 3PTR by CARDWELL, ALLE      |
|                                   | 13:31          |       |        |                                    |