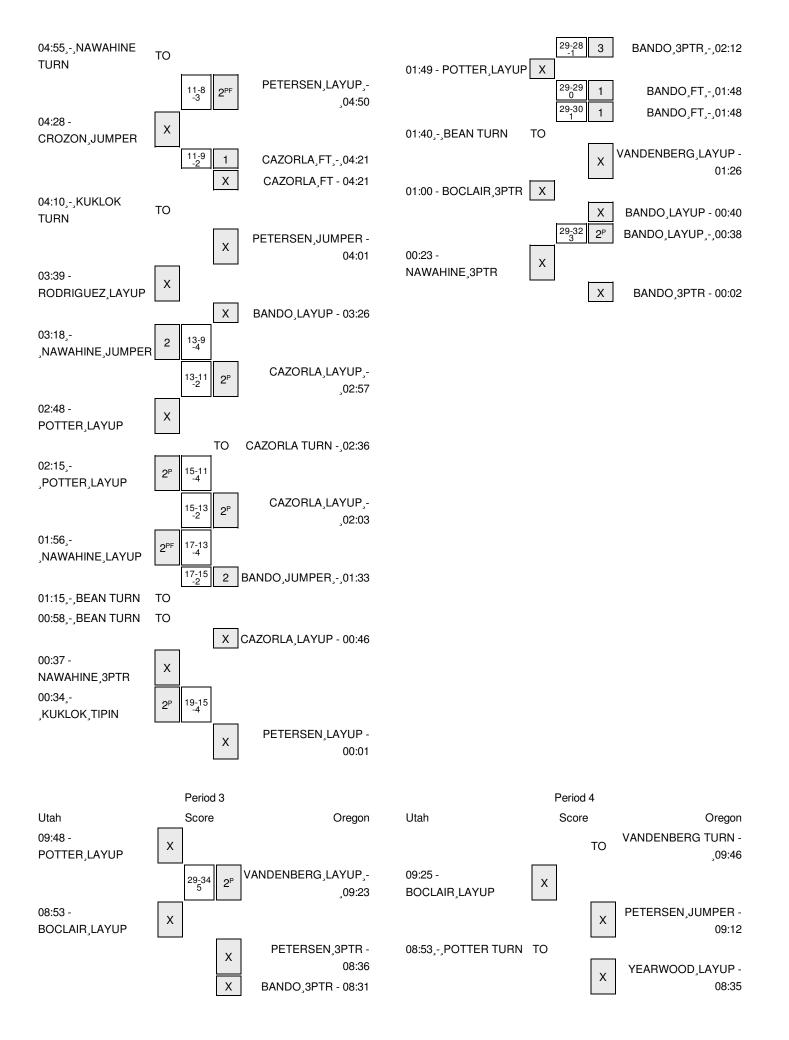

### Utah vs Oregon 3/23/2016; 6:00 PM at Eugene, Ore. (Matthew Knight Arena) Period 1 Play-By-Play

| VISITORS: Utah                       | Time  | Score | Margin | HOME: Oregon                         |
|--------------------------------------|-------|-------|--------|--------------------------------------|
| MISSED LAYUP by POTTER,EMILY         | 09:45 |       |        |                                      |
| REBOUND (OFF) by POTTER, EMILY       | 09:45 |       |        |                                      |
| GOOD! TIPIN by POTTER,EMILY [PNT]    | 09:43 | 0-2   | V 2    |                                      |
|                                      | 09:22 |       |        | TURNOVER by CAZORLA, MAITE           |
| STEAL by CROZON,PAIGE                | 09:21 |       |        | •                                    |
| GOOD! 3PTR by CROZON,PAIGE           | 09:14 | 0-5   | V 5    |                                      |
| ASSIST by BOCLAIR, TANAEYA           | 09:14 |       |        |                                      |
|                                      | 08:57 | 2-5   | V 3    | GOOD! LAYUP by CAZORLA,MAITE [PNT]   |
| TURNOVER by NAWAHINE, MALIA          | 08:48 |       |        |                                      |
|                                      | 08:46 |       |        | STEAL by PETERSEN,LEXI               |
|                                      | 08:43 |       |        | MISSED LAYUP by PETERSEN,LEXI        |
| REBOUND (DEF) by POTTER, EMILY       | 08:43 |       |        | · ·                                  |
| MISSED 3PTR by NAWAHINE,MALIA        | 08:23 |       |        |                                      |
|                                      | 08:23 |       |        | REBOUND (DEF) by CAZORLA, MAITE      |
|                                      | 08:13 |       |        | MISSED LAYUP by VANDENBERG, JACINTA  |
| BLOCK by POTTER, EMILY               | 08:13 |       |        | · ·                                  |
| ,                                    | 08:11 |       |        | REBOUND (OFF) by VANDENBERG, JACINTA |
|                                      | 08:09 |       |        | MISSED TIPIN by VANDENBERG, JACINTA  |
| REBOUND (DEF) by BOCLAIR, TANAEYA    | 08:09 |       |        | <b></b>                              |
| GOOD! JUMPER by BOCLAIR, TANAEYA     | 07:52 | 2-7   | V 5    |                                      |
| ,,,                                  | 07:29 |       |        | MISSED JUMPER by VANDENBERG, JACINTA |
| REBOUND (DEF) by POTTER,EMILY        | 07:29 |       |        | ,                                    |
| GOOD! LAYUP by POTTER,EMILY [PNT]    | 07:21 | 2-9   | V 7    |                                      |
| ASSIST by BOCLAIR, TANAEYA           | 07:21 |       | • •    |                                      |
|                                      | 07:10 |       |        | MISSED JUMPER by PETERSEN,LEXI       |
| REBOUND (DEF) by CROZON,PAIGE        | 07:10 |       |        | imedeb doin en sy i en een een       |
| GOOD! JUMPER by NAWAHINE, MALIA      | 06:56 | 2-11  | V 9    |                                      |
| GOOD. COM ENDS IN THE MEAN LEAR      | 06:55 |       | • •    | TIMEOUT 30SEC                        |
| SUB IN: FATUESI, JOESETA             | 06:55 |       |        | 12001 00020                          |
| SUB OUT: POTTER,EMILY                | 06:55 |       |        |                                      |
| COB COTT OTTER, EMILE                | 06:55 |       |        | SUB IN: BRENNER.LIZ                  |
|                                      | 06:55 |       |        | SUB OUT: VANDENBERG, JACINTA         |
|                                      | 06:35 |       |        | MISSED LAYUP by BRENNER,LIZ          |
|                                      | 06:35 |       |        | REBOUND (OFF) by BRENNER,LIZ         |
|                                      | 06:26 |       |        | TURNOVER by BRENNER,LIZ              |
| STEAL by RODRIGUEZ, DANIELLE         | 06:24 |       |        | Torrito vertily briefficent, e.e.    |
| MISSED LAYUP by RODRIGUEZ, DANIELLE  | 06:21 |       |        |                                      |
| REBOUND (OFF) by RODRIGUEZ, DANIELLE | 06:21 |       |        |                                      |
| MISSED 3PTR by CROZON,PAIGE          | 06:15 |       |        |                                      |
| MICCES OF TITTSY CITIZENT, FINGE     | 06:15 |       |        | REBOUND (DEF) by CAZORLA,MAITE       |
| FOUL by CROZON,PAIGE                 | 06:08 |       |        | TIEBOOND (BEI / b) CAECITE (,WATER   |
| . Col by OnoLong, mal                | 06:08 |       |        | MISSED FT by CAZORLA,MAITE           |
|                                      | 06:08 |       |        | REBOUND (DEADB) by TEAM              |
|                                      | 06:08 | 3-11  | V 8    | GOOD! FT by CAZORLA,MAITE            |
|                                      | 06:08 | 0 11  | V      | SUB IN: YEARWOOD, LAUREN             |
|                                      | 06:08 |       |        | SUB OUT: COOPER,KAT                  |
| MISSED 2DTD by NAMALINE MALLA        | 05:55 |       |        | 30B 001. COOPER,KAT                  |
| MISSED 3PTR by NAWAHINE, MALIA       | 05:55 |       |        |                                      |

| VISITORS: Utah                            | Time  | Score | Margin | HOME: Oregon                          |
|-------------------------------------------|-------|-------|--------|---------------------------------------|
|                                           | 05:55 |       | -      | REBOUND (DEF) by BRENNER,LIZ          |
|                                           | 05:42 |       |        | TURNOVER by BRENNER,LIZ               |
|                                           | 05:42 |       |        | FOUL by BRENNER,LIZ                   |
| TURNOVER by FATUESI,JOESETA               | 05:24 |       |        |                                       |
|                                           | 05:06 | 6-11  | V 5    | GOOD! 3PTR by BANDO,LEXI              |
|                                           | 05:06 |       |        | ASSIST by PETERSEN,LEXI               |
| TURNOVER by NAWAHINE, MALIA               | 04:55 |       |        |                                       |
|                                           | 04:54 |       |        | STEAL by PETERSEN,LEXI                |
|                                           | 04:50 | 8-11  | V 3    | GOOD! LAYUP by PETERSEN,LEXI [FB/PNT] |
| MISSED JUMPER by CROZON,PAIGE             | 04:28 |       |        |                                       |
|                                           | 04:28 |       |        | REBOUND (DEF) by YEARWOOD, LAUREN     |
| FOUL by NAWAHINE, MALIA                   | 04:21 |       |        |                                       |
|                                           | 04:21 | 9-11  | V 2    | GOOD! FT by CAZORLA,MAITE             |
|                                           | 04:21 |       |        | MISSED FT by CAZORLA,MAITE            |
| REBOUND (DEF) by CROZON,PAIGE             | 04:21 |       |        |                                       |
| SUB IN: POTTER,EMILY                      | 04:21 |       |        |                                       |
| SUB IN: KUKLOK,KATIE                      | 04:21 |       |        |                                       |
| SUB OUT: FATUESI, JOESETA                 | 04:21 |       |        |                                       |
| SUB OUT: BOCLAIR,TANAEYA                  | 04:21 |       |        |                                       |
| TURNOVER by KUKLOK,KATIE                  | 04:10 |       |        |                                       |
|                                           | 04:01 |       |        | MISSED JUMPER by PETERSEN,LEXI        |
| REBOUND (DEF) by NAWAHINE,MALIA           | 04:01 |       |        |                                       |
| MISSED LAYUP by RODRIGUEZ,DANIELLE        | 03:39 |       |        |                                       |
| MICOLD EXTOR BY HODINGOLL, STANLELLE      | 03:39 |       |        | REBOUND (DEF) by CAZORLA,MAITE        |
|                                           | 03:26 |       |        | MISSED LAYUP by BANDO,LEXI            |
| REBOUND (DEF) by POTTER,EMILY             | 03:26 |       |        | WIGGED EXTEN BY EXTENDED, LEXT        |
| GOOD! JUMPER by NAWAHINE, MALIA           | 03:18 | 9-13  | V 4    |                                       |
| FOUL by RODRIGUEZ, DANIELLE               | 03:05 | 0 10  | V -T   |                                       |
| TOOL BY HODINGOLL, BY WILLEL              | 03:05 |       |        | SUB IN: VANDENBERG.JACINTA            |
|                                           | 03:05 |       |        | SUB OUT: BRENNER,LIZ                  |
|                                           | 02:57 | 11-13 | V 2    | GOOD! LAYUP by CAZORLA,MAITE [PNT]    |
| MISSED LAYUP by POTTER,EMILY              | 02:48 | 11-10 | ٧Z     | GOOD: EXTOR BY GAZORIEA, MARTE [FIVI] |
| WIGSED LATOR by POTTER, EMILT             | 02:48 |       |        | REBOUND (DEF) by TEAM                 |
| SUB IN: BEAN,ERIKA                        | 02:46 |       |        | REBOOND (DEF) by TEAW                 |
|                                           |       |       |        |                                       |
| SUB OUT: RODRIGUEZ, DANIELLE              | 02:47 |       |        | TURNOVER by CAZORI A MAITE            |
| GOOD! LAYUP by POTTER,EMILY [PNT]         | 02:36 | 44.45 | V 4    | TURNOVER by CAZORLA,MAITE             |
| , , , ,                                   | 02:15 | 11-15 | V 4    |                                       |
| ASSIST by NAWAHINE,MALIA                  | 02:15 | 10.15 | \/ O   | COORT AVUR L. CAZORIA MAITE IRNITI    |
| OOODII AVUUDI. MANAALIINE MAALIA EED DNIT | 02:03 | 13-15 | V 2    | GOOD! LAYUP by CAZORLA,MAITE [PNT]    |
| GOOD! LAYUP by NAWAHINE,MALIA [FB/PNT]    | 01:56 | 13-17 | V 4    |                                       |
| ASSIST by BEAN,ERIKA                      | 01:56 | 45.47 | \/ O   | OOOD! !!!MPED! DANIDO! EV             |
| TURNOVER L. REAN ERIVA                    | 01:33 | 15-17 | V 2    | GOOD! JUMPER by BANDO,LEXI            |
| TURNOVER by BEAN,ERIKA                    | 01:15 |       |        | 400/0T   WANDENDEDO   40/N/TA         |
|                                           | 01:14 |       |        | ASSIST by VANDENBERG,JACINTA          |
| TURNOVER by BEAN,ERIKA                    | 00:58 |       |        | AUD 111 BB-111 11-                    |
|                                           | 00:58 |       |        | SUB IN: BRENNER,LIZ                   |
|                                           | 00:58 |       |        | SUB OUT: VANDENBERG,JACINTA           |
|                                           | 00:46 |       |        | MISSED LAYUP by CAZORLA,MAITE         |
| REBOUND (DEF) by CROZON,PAIGE             | 00:46 |       |        |                                       |
| MISSED 3PTR by NAWAHINE,MALIA             | 00:37 |       |        |                                       |
| REBOUND (OFF) by KUKLOK,KATIE             | 00:37 |       |        |                                       |
| GOOD! TIPIN by KUKLOK,KATIE [PNT]         | 00:34 | 15-19 | V 4    |                                       |

| VISITORS: Utah                 | Time  | Score | Margin | HOME: Oregon                  |
|--------------------------------|-------|-------|--------|-------------------------------|
|                                | 00:01 |       |        | MISSED LAYUP by PETERSEN,LEXI |
| REBOUND (DEF) by POTTER, EMILY | 00:01 |       |        |                               |

Utah 19, Oregon 15

| Period 1-only | In<br>Paint | Off<br>T/O | 2nd<br>Chance | Fast<br>Break | Bench | 3333 |                        |
|---------------|-------------|------------|---------------|---------------|-------|------|------------------------|
| UTAH          | 10          | 5          | 4             | 2             | 2     |      | Score tied - 0 times   |
| ORE           | 8           | 5          | 0             | 2             | 0     |      | Lead changed - 0 times |