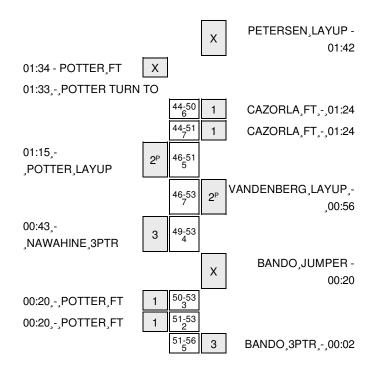

### Utah vs Oregon 3/23/2016; 6:00 PM at Eugene, Ore. (Matthew Knight Arena) Period 1 Play-By-Play

| VISITORS: Utah                       | Time  | Score | Margin | HOME: Oregon                         |
|--------------------------------------|-------|-------|--------|--------------------------------------|
| MISSED LAYUP by POTTER,EMILY         | 09:45 |       |        |                                      |
| REBOUND (OFF) by POTTER, EMILY       | 09:45 |       |        |                                      |
| GOOD! TIPIN by POTTER,EMILY [PNT]    | 09:43 | 0-2   | V 2    |                                      |
|                                      | 09:22 |       |        | TURNOVER by CAZORLA, MAITE           |
| STEAL by CROZON,PAIGE                | 09:21 |       |        | •                                    |
| GOOD! 3PTR by CROZON,PAIGE           | 09:14 | 0-5   | V 5    |                                      |
| ASSIST by BOCLAIR, TANAEYA           | 09:14 |       |        |                                      |
|                                      | 08:57 | 2-5   | V 3    | GOOD! LAYUP by CAZORLA,MAITE [PNT]   |
| TURNOVER by NAWAHINE, MALIA          | 08:48 |       |        |                                      |
|                                      | 08:46 |       |        | STEAL by PETERSEN,LEXI               |
|                                      | 08:43 |       |        | MISSED LAYUP by PETERSEN,LEXI        |
| REBOUND (DEF) by POTTER, EMILY       | 08:43 |       |        | · ·                                  |
| MISSED 3PTR by NAWAHINE,MALIA        | 08:23 |       |        |                                      |
|                                      | 08:23 |       |        | REBOUND (DEF) by CAZORLA, MAITE      |
|                                      | 08:13 |       |        | MISSED LAYUP by VANDENBERG, JACINTA  |
| BLOCK by POTTER, EMILY               | 08:13 |       |        | · ·                                  |
| ,                                    | 08:11 |       |        | REBOUND (OFF) by VANDENBERG, JACINTA |
|                                      | 08:09 |       |        | MISSED TIPIN by VANDENBERG, JACINTA  |
| REBOUND (DEF) by BOCLAIR, TANAEYA    | 08:09 |       |        | <b></b>                              |
| GOOD! JUMPER by BOCLAIR, TANAEYA     | 07:52 | 2-7   | V 5    |                                      |
| ,,,                                  | 07:29 |       |        | MISSED JUMPER by VANDENBERG, JACINTA |
| REBOUND (DEF) by POTTER,EMILY        | 07:29 |       |        | ,                                    |
| GOOD! LAYUP by POTTER,EMILY [PNT]    | 07:21 | 2-9   | V 7    |                                      |
| ASSIST by BOCLAIR, TANAEYA           | 07:21 |       | • •    |                                      |
|                                      | 07:10 |       |        | MISSED JUMPER by PETERSEN,LEXI       |
| REBOUND (DEF) by CROZON,PAIGE        | 07:10 |       |        | imedeb doin en sy i en een een       |
| GOOD! JUMPER by NAWAHINE, MALIA      | 06:56 | 2-11  | V 9    |                                      |
| GOOD. COM ENDS IN THE MEAN LEAR      | 06:55 |       | • •    | TIMEOUT 30SEC                        |
| SUB IN: FATUESI, JOESETA             | 06:55 |       |        | 12001 00020                          |
| SUB OUT: POTTER,EMILY                | 06:55 |       |        |                                      |
| COB COTT OTTER, EMILE                | 06:55 |       |        | SUB IN: BRENNER.LIZ                  |
|                                      | 06:55 |       |        | SUB OUT: VANDENBERG, JACINTA         |
|                                      | 06:35 |       |        | MISSED LAYUP by BRENNER,LIZ          |
|                                      | 06:35 |       |        | REBOUND (OFF) by BRENNER,LIZ         |
|                                      | 06:26 |       |        | TURNOVER by BRENNER,LIZ              |
| STEAL by RODRIGUEZ, DANIELLE         | 06:24 |       |        | Torrito vertily briefficent, e.e.    |
| MISSED LAYUP by RODRIGUEZ, DANIELLE  | 06:21 |       |        |                                      |
| REBOUND (OFF) by RODRIGUEZ, DANIELLE | 06:21 |       |        |                                      |
| MISSED 3PTR by CROZON,PAIGE          | 06:15 |       |        |                                      |
| MICCES OF TITTSY CITIZENT, FINGE     | 06:15 |       |        | REBOUND (DEF) by CAZORLA,MAITE       |
| FOUL by CROZON,PAIGE                 | 06:08 |       |        | TIEBOOND (BEI / b) CAECITE (,WATER   |
| . Col by OnoLong, mal                | 06:08 |       |        | MISSED FT by CAZORLA,MAITE           |
|                                      | 06:08 |       |        | REBOUND (DEADB) by TEAM              |
|                                      | 06:08 | 3-11  | V 8    | GOOD! FT by CAZORLA,MAITE            |
|                                      | 06:08 | 0 11  | V      | SUB IN: YEARWOOD, LAUREN             |
|                                      | 06:08 |       |        | SUB OUT: COOPER,KAT                  |
| MISSED 2DTD by NAMALINE MALLA        | 05:55 |       |        | 30B 001. COOPER,KAT                  |
| MISSED 3PTR by NAWAHINE, MALIA       | 05:55 |       |        |                                      |

| VISITORS: Utah                            | Time  | Score | Margin | HOME: Oregon                          |
|-------------------------------------------|-------|-------|--------|---------------------------------------|
|                                           | 05:55 |       | -      | REBOUND (DEF) by BRENNER,LIZ          |
|                                           | 05:42 |       |        | TURNOVER by BRENNER,LIZ               |
|                                           | 05:42 |       |        | FOUL by BRENNER,LIZ                   |
| TURNOVER by FATUESI,JOESETA               | 05:24 |       |        |                                       |
|                                           | 05:06 | 6-11  | V 5    | GOOD! 3PTR by BANDO,LEXI              |
|                                           | 05:06 |       |        | ASSIST by PETERSEN,LEXI               |
| TURNOVER by NAWAHINE, MALIA               | 04:55 |       |        |                                       |
|                                           | 04:54 |       |        | STEAL by PETERSEN,LEXI                |
|                                           | 04:50 | 8-11  | V 3    | GOOD! LAYUP by PETERSEN,LEXI [FB/PNT] |
| MISSED JUMPER by CROZON,PAIGE             | 04:28 |       |        |                                       |
|                                           | 04:28 |       |        | REBOUND (DEF) by YEARWOOD, LAUREN     |
| FOUL by NAWAHINE, MALIA                   | 04:21 |       |        |                                       |
|                                           | 04:21 | 9-11  | V 2    | GOOD! FT by CAZORLA,MAITE             |
|                                           | 04:21 |       |        | MISSED FT by CAZORLA,MAITE            |
| REBOUND (DEF) by CROZON,PAIGE             | 04:21 |       |        |                                       |
| SUB IN: POTTER,EMILY                      | 04:21 |       |        |                                       |
| SUB IN: KUKLOK,KATIE                      | 04:21 |       |        |                                       |
| SUB OUT: FATUESI, JOESETA                 | 04:21 |       |        |                                       |
| SUB OUT: BOCLAIR,TANAEYA                  | 04:21 |       |        |                                       |
| TURNOVER by KUKLOK,KATIE                  | 04:10 |       |        |                                       |
|                                           | 04:01 |       |        | MISSED JUMPER by PETERSEN,LEXI        |
| REBOUND (DEF) by NAWAHINE,MALIA           | 04:01 |       |        |                                       |
| MISSED LAYUP by RODRIGUEZ,DANIELLE        | 03:39 |       |        |                                       |
| MICOLD EXTOR BY HODINGOLL, STANLELLE      | 03:39 |       |        | REBOUND (DEF) by CAZORLA,MAITE        |
|                                           | 03:26 |       |        | MISSED LAYUP by BANDO,LEXI            |
| REBOUND (DEF) by POTTER,EMILY             | 03:26 |       |        | WIGGED EXTEN BY EXTENDED, LEXT        |
| GOOD! JUMPER by NAWAHINE, MALIA           | 03:18 | 9-13  | V 4    |                                       |
| FOUL by RODRIGUEZ, DANIELLE               | 03:05 | 0 10  | V -T   |                                       |
| TOOL BY HODINGOLL, BY WILLEL              | 03:05 |       |        | SUB IN: VANDENBERG.JACINTA            |
|                                           | 03:05 |       |        | SUB OUT: BRENNER,LIZ                  |
|                                           | 02:57 | 11-13 | V 2    | GOOD! LAYUP by CAZORLA,MAITE [PNT]    |
| MISSED LAYUP by POTTER,EMILY              | 02:48 | 11-10 | ٧Z     | GOOD: EXTOR BY GAZORIEA, MARTE [FIVI] |
| WIGSED LATOR by POTTER, EMILT             | 02:48 |       |        | REBOUND (DEF) by TEAM                 |
| SUB IN: BEAN,ERIKA                        | 02:46 |       |        | REBOOND (DEF) by TEAW                 |
|                                           |       |       |        |                                       |
| SUB OUT: RODRIGUEZ, DANIELLE              | 02:47 |       |        | TURNOVER by CAZORI A MAITE            |
| GOOD! LAYUP by POTTER,EMILY [PNT]         | 02:36 | 44.45 | V 4    | TURNOVER by CAZORLA,MAITE             |
| , , , ,                                   | 02:15 | 11-15 | V 4    |                                       |
| ASSIST by NAWAHINE,MALIA                  | 02:15 | 10.15 | \/ O   | COORT AVUR L. CAZORIA MAITE IRNITI    |
| OOODII AVUUDI. MANAALIINE MAALIA EED DNIT | 02:03 | 13-15 | V 2    | GOOD! LAYUP by CAZORLA,MAITE [PNT]    |
| GOOD! LAYUP by NAWAHINE,MALIA [FB/PNT]    | 01:56 | 13-17 | V 4    |                                       |
| ASSIST by BEAN,ERIKA                      | 01:56 | 45.47 | \/ O   | OOOD! !!!MPED! DANIDO! EV             |
| TURNOVER L. REAN ERIVA                    | 01:33 | 15-17 | V 2    | GOOD! JUMPER by BANDO,LEXI            |
| TURNOVER by BEAN,ERIKA                    | 01:15 |       |        | 400/0T   WANDENDEDO   40/N/TA         |
|                                           | 01:14 |       |        | ASSIST by VANDENBERG,JACINTA          |
| TURNOVER by BEAN,ERIKA                    | 00:58 |       |        | AUD 111 BB-111 11-                    |
|                                           | 00:58 |       |        | SUB IN: BRENNER,LIZ                   |
|                                           | 00:58 |       |        | SUB OUT: VANDENBERG,JACINTA           |
|                                           | 00:46 |       |        | MISSED LAYUP by CAZORLA,MAITE         |
| REBOUND (DEF) by CROZON,PAIGE             | 00:46 |       |        |                                       |
| MISSED 3PTR by NAWAHINE,MALIA             | 00:37 |       |        |                                       |
| REBOUND (OFF) by KUKLOK,KATIE             | 00:37 |       |        |                                       |
| GOOD! TIPIN by KUKLOK,KATIE [PNT]         | 00:34 | 15-19 | V 4    |                                       |

| VISITORS: Utah                 | Time  | Score | Margin | HOME: Oregon                  |
|--------------------------------|-------|-------|--------|-------------------------------|
|                                | 00:01 |       |        | MISSED LAYUP by PETERSEN,LEXI |
| REBOUND (DEF) by POTTER, EMILY | 00:01 |       |        |                               |

Utah 19, Oregon 15

| Period 1-only | In<br>Paint | Off<br>T/O | 2nd<br>Chance | Fast<br>Break | Bench | 3333 |                        |
|---------------|-------------|------------|---------------|---------------|-------|------|------------------------|
| UTAH          | 10          | 5          | 4             | 2             | 2     |      | Score tied - 0 times   |
| ORE           | 8           | 5          | 0             | 2             | 0     |      | Lead changed - 0 times |