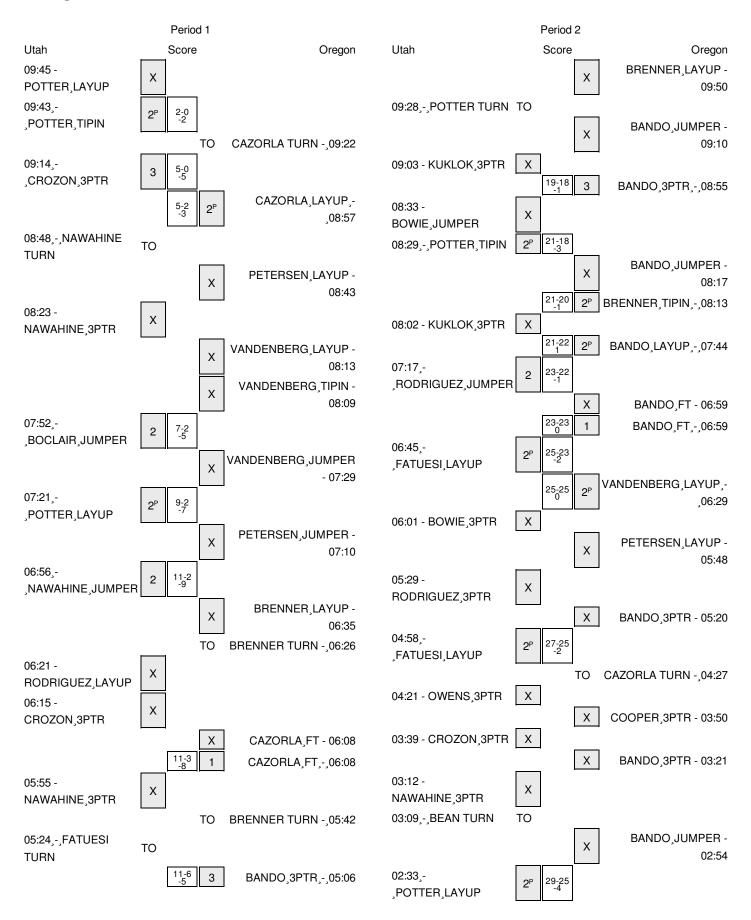

### Utah vs Oregon 3/23/2016; 6:00 PM at Eugene, Ore. (Matthew Knight Arena) Period 1 Play-By-Play

| VISITORS: Utah                       | Time  | Score | Margin | HOME: Oregon                         |
|--------------------------------------|-------|-------|--------|--------------------------------------|
| MISSED LAYUP by POTTER,EMILY         | 09:45 |       |        |                                      |
| REBOUND (OFF) by POTTER, EMILY       | 09:45 |       |        |                                      |
| GOOD! TIPIN by POTTER,EMILY [PNT]    | 09:43 | 0-2   | V 2    |                                      |
|                                      | 09:22 |       |        | TURNOVER by CAZORLA, MAITE           |
| STEAL by CROZON,PAIGE                | 09:21 |       |        | •                                    |
| GOOD! 3PTR by CROZON,PAIGE           | 09:14 | 0-5   | V 5    |                                      |
| ASSIST by BOCLAIR, TANAEYA           | 09:14 |       |        |                                      |
|                                      | 08:57 | 2-5   | V 3    | GOOD! LAYUP by CAZORLA,MAITE [PNT]   |
| TURNOVER by NAWAHINE, MALIA          | 08:48 |       |        |                                      |
|                                      | 08:46 |       |        | STEAL by PETERSEN,LEXI               |
|                                      | 08:43 |       |        | MISSED LAYUP by PETERSEN,LEXI        |
| REBOUND (DEF) by POTTER, EMILY       | 08:43 |       |        | · ·                                  |
| MISSED 3PTR by NAWAHINE,MALIA        | 08:23 |       |        |                                      |
|                                      | 08:23 |       |        | REBOUND (DEF) by CAZORLA, MAITE      |
|                                      | 08:13 |       |        | MISSED LAYUP by VANDENBERG, JACINTA  |
| BLOCK by POTTER, EMILY               | 08:13 |       |        | · ·                                  |
| ,                                    | 08:11 |       |        | REBOUND (OFF) by VANDENBERG, JACINTA |
|                                      | 08:09 |       |        | MISSED TIPIN by VANDENBERG, JACINTA  |
| REBOUND (DEF) by BOCLAIR, TANAEYA    | 08:09 |       |        | <b></b>                              |
| GOOD! JUMPER by BOCLAIR, TANAEYA     | 07:52 | 2-7   | V 5    |                                      |
| ,,,                                  | 07:29 |       |        | MISSED JUMPER by VANDENBERG, JACINTA |
| REBOUND (DEF) by POTTER,EMILY        | 07:29 |       |        | ,                                    |
| GOOD! LAYUP by POTTER,EMILY [PNT]    | 07:21 | 2-9   | V 7    |                                      |
| ASSIST by BOCLAIR, TANAEYA           | 07:21 |       | • •    |                                      |
|                                      | 07:10 |       |        | MISSED JUMPER by PETERSEN,LEXI       |
| REBOUND (DEF) by CROZON,PAIGE        | 07:10 |       |        | imedeb doin en sy i en een een       |
| GOOD! JUMPER by NAWAHINE, MALIA      | 06:56 | 2-11  | V 9    |                                      |
| GOOD. COM ENDS IN THE MEAN LEAR      | 06:55 |       | • •    | TIMEOUT 30SEC                        |
| SUB IN: FATUESI, JOESETA             | 06:55 |       |        | 12001 00020                          |
| SUB OUT: POTTER,EMILY                | 06:55 |       |        |                                      |
| COB COTT OTTER, EMILE                | 06:55 |       |        | SUB IN: BRENNER.LIZ                  |
|                                      | 06:55 |       |        | SUB OUT: VANDENBERG, JACINTA         |
|                                      | 06:35 |       |        | MISSED LAYUP by BRENNER,LIZ          |
|                                      | 06:35 |       |        | REBOUND (OFF) by BRENNER,LIZ         |
|                                      | 06:26 |       |        | TURNOVER by BRENNER,LIZ              |
| STEAL by RODRIGUEZ, DANIELLE         | 06:24 |       |        | Torrito vertily briefficent, e.e.    |
| MISSED LAYUP by RODRIGUEZ, DANIELLE  | 06:21 |       |        |                                      |
| REBOUND (OFF) by RODRIGUEZ, DANIELLE | 06:21 |       |        |                                      |
| MISSED 3PTR by CROZON,PAIGE          | 06:15 |       |        |                                      |
| MICCES OF TITTSY CITIZENT, FINGE     | 06:15 |       |        | REBOUND (DEF) by CAZORLA,MAITE       |
| FOUL by CROZON,PAIGE                 | 06:08 |       |        | TIEBOOND (BEI / b) CAECITE (,WATER   |
| . Col by OnoLong, mal                | 06:08 |       |        | MISSED FT by CAZORLA,MAITE           |
|                                      | 06:08 |       |        | REBOUND (DEADB) by TEAM              |
|                                      | 06:08 | 3-11  | V 8    | GOOD! FT by CAZORLA,MAITE            |
|                                      | 06:08 | 0 11  | V      | SUB IN: YEARWOOD, LAUREN             |
|                                      | 06:08 |       |        | SUB OUT: COOPER,KAT                  |
| MISSED 2DTD by NAMALINE MALLA        | 05:55 |       |        | 30B 001. COOPER,KAT                  |
| MISSED 3PTR by NAWAHINE, MALIA       | 05:55 |       |        |                                      |

| VISITORS: Utah                            | Time  | Score | Margin | HOME: Oregon                          |
|-------------------------------------------|-------|-------|--------|---------------------------------------|
|                                           | 05:55 |       | -      | REBOUND (DEF) by BRENNER,LIZ          |
|                                           | 05:42 |       |        | TURNOVER by BRENNER,LIZ               |
|                                           | 05:42 |       |        | FOUL by BRENNER,LIZ                   |
| TURNOVER by FATUESI,JOESETA               | 05:24 |       |        |                                       |
|                                           | 05:06 | 6-11  | V 5    | GOOD! 3PTR by BANDO,LEXI              |
|                                           | 05:06 |       |        | ASSIST by PETERSEN,LEXI               |
| TURNOVER by NAWAHINE, MALIA               | 04:55 |       |        |                                       |
|                                           | 04:54 |       |        | STEAL by PETERSEN,LEXI                |
|                                           | 04:50 | 8-11  | V 3    | GOOD! LAYUP by PETERSEN,LEXI [FB/PNT] |
| MISSED JUMPER by CROZON,PAIGE             | 04:28 |       |        |                                       |
|                                           | 04:28 |       |        | REBOUND (DEF) by YEARWOOD, LAUREN     |
| FOUL by NAWAHINE, MALIA                   | 04:21 |       |        |                                       |
|                                           | 04:21 | 9-11  | V 2    | GOOD! FT by CAZORLA,MAITE             |
|                                           | 04:21 |       |        | MISSED FT by CAZORLA,MAITE            |
| REBOUND (DEF) by CROZON,PAIGE             | 04:21 |       |        |                                       |
| SUB IN: POTTER,EMILY                      | 04:21 |       |        |                                       |
| SUB IN: KUKLOK,KATIE                      | 04:21 |       |        |                                       |
| SUB OUT: FATUESI, JOESETA                 | 04:21 |       |        |                                       |
| SUB OUT: BOCLAIR,TANAEYA                  | 04:21 |       |        |                                       |
| TURNOVER by KUKLOK,KATIE                  | 04:10 |       |        |                                       |
|                                           | 04:01 |       |        | MISSED JUMPER by PETERSEN,LEXI        |
| REBOUND (DEF) by NAWAHINE,MALIA           | 04:01 |       |        |                                       |
| MISSED LAYUP by RODRIGUEZ,DANIELLE        | 03:39 |       |        |                                       |
| MICOLD EXTOR BY HODINGOLL, STANLELLE      | 03:39 |       |        | REBOUND (DEF) by CAZORLA,MAITE        |
|                                           | 03:26 |       |        | MISSED LAYUP by BANDO,LEXI            |
| REBOUND (DEF) by POTTER,EMILY             | 03:26 |       |        | WIGGED EXTEN BY EXTENDED, LEXT        |
| GOOD! JUMPER by NAWAHINE, MALIA           | 03:18 | 9-13  | V 4    |                                       |
| FOUL by RODRIGUEZ, DANIELLE               | 03:05 | 0 10  | V -T   |                                       |
| TOOL BY HODINGOLL, BY WILLEL              | 03:05 |       |        | SUB IN: VANDENBERG.JACINTA            |
|                                           | 03:05 |       |        | SUB OUT: BRENNER,LIZ                  |
|                                           | 02:57 | 11-13 | V 2    | GOOD! LAYUP by CAZORLA,MAITE [PNT]    |
| MISSED LAYUP by POTTER,EMILY              | 02:48 | 11-10 | ٧Z     | GOOD: EXTOR BY GAZORIEA, MARTE [FIVI] |
| WIGSED LATOR by POTTER, EMILT             | 02:48 |       |        | REBOUND (DEF) by TEAM                 |
| SUB IN: BEAN,ERIKA                        | 02:46 |       |        | REBOOND (DEF) by TEAW                 |
|                                           |       |       |        |                                       |
| SUB OUT: RODRIGUEZ, DANIELLE              | 02:47 |       |        | TURNOVER by CAZORI A MAITE            |
| GOOD! LAYUP by POTTER,EMILY [PNT]         | 02:36 | 44.45 | V 4    | TURNOVER by CAZORLA,MAITE             |
| , , , ,                                   | 02:15 | 11-15 | V 4    |                                       |
| ASSIST by NAWAHINE,MALIA                  | 02:15 | 10.15 | \/ O   | COORT AVUR L. CAZORIA MAITE IRNITI    |
| OOODII AVUUDI. MANAALIINE MAALIA EED DNIT | 02:03 | 13-15 | V 2    | GOOD! LAYUP by CAZORLA,MAITE [PNT]    |
| GOOD! LAYUP by NAWAHINE,MALIA [FB/PNT]    | 01:56 | 13-17 | V 4    |                                       |
| ASSIST by BEAN,ERIKA                      | 01:56 | 45.47 | \/ O   | OOOD! !!!MPED! DANIDO! EV             |
| TURNOVER L. REAN ERIVA                    | 01:33 | 15-17 | V 2    | GOOD! JUMPER by BANDO,LEXI            |
| TURNOVER by BEAN,ERIKA                    | 01:15 |       |        | 400/0T   WANDENDEDO   40/N/TA         |
|                                           | 01:14 |       |        | ASSIST by VANDENBERG,JACINTA          |
| TURNOVER by BEAN,ERIKA                    | 00:58 |       |        | AUD 111 BB-111 11-                    |
|                                           | 00:58 |       |        | SUB IN: BRENNER,LIZ                   |
|                                           | 00:58 |       |        | SUB OUT: VANDENBERG,JACINTA           |
|                                           | 00:46 |       |        | MISSED LAYUP by CAZORLA,MAITE         |
| REBOUND (DEF) by CROZON,PAIGE             | 00:46 |       |        |                                       |
| MISSED 3PTR by NAWAHINE,MALIA             | 00:37 |       |        |                                       |
| REBOUND (OFF) by KUKLOK,KATIE             | 00:37 |       |        |                                       |
| GOOD! TIPIN by KUKLOK,KATIE [PNT]         | 00:34 | 15-19 | V 4    |                                       |

| VISITORS: Utah                 | Time  | Score | Margin | HOME: Oregon                  |
|--------------------------------|-------|-------|--------|-------------------------------|
|                                | 00:01 |       |        | MISSED LAYUP by PETERSEN,LEXI |
| REBOUND (DEF) by POTTER, EMILY | 00:01 |       |        |                               |

Utah 19, Oregon 15

| Period 1-only | In<br>Paint | Off<br>T/O | 2nd<br>Chance | Fast<br>Break | Bench | 3333 |                        |
|---------------|-------------|------------|---------------|---------------|-------|------|------------------------|
| UTAH          | 10          | 5          | 4             | 2             | 2     |      | Score tied - 0 times   |
| ORE           | 8           | 5          | 0             | 2             | 0     |      | Lead changed - 0 times |