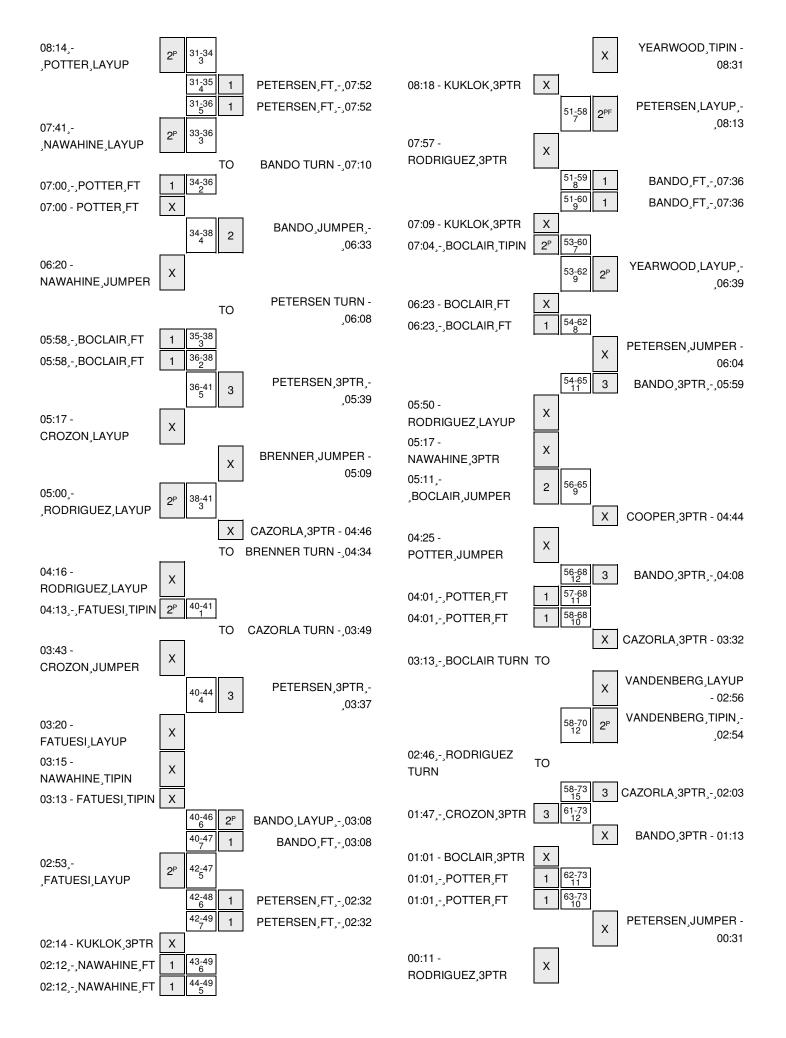

### Utah vs Oregon 3/23/2016; 6:00 PM at Eugene, Ore. (Matthew Knight Arena) Period 1 Play-By-Play

| VISITORS: Utah                       | Time  | Score | Margin | HOME: Oregon                         |
|--------------------------------------|-------|-------|--------|--------------------------------------|
| MISSED LAYUP by POTTER,EMILY         | 09:45 |       |        |                                      |
| REBOUND (OFF) by POTTER, EMILY       | 09:45 |       |        |                                      |
| GOOD! TIPIN by POTTER,EMILY [PNT]    | 09:43 | 0-2   | V 2    |                                      |
|                                      | 09:22 |       |        | TURNOVER by CAZORLA, MAITE           |
| STEAL by CROZON,PAIGE                | 09:21 |       |        | •                                    |
| GOOD! 3PTR by CROZON,PAIGE           | 09:14 | 0-5   | V 5    |                                      |
| ASSIST by BOCLAIR, TANAEYA           | 09:14 |       |        |                                      |
|                                      | 08:57 | 2-5   | V 3    | GOOD! LAYUP by CAZORLA,MAITE [PNT]   |
| TURNOVER by NAWAHINE, MALIA          | 08:48 |       |        |                                      |
|                                      | 08:46 |       |        | STEAL by PETERSEN,LEXI               |
|                                      | 08:43 |       |        | MISSED LAYUP by PETERSEN,LEXI        |
| REBOUND (DEF) by POTTER, EMILY       | 08:43 |       |        | · ·                                  |
| MISSED 3PTR by NAWAHINE,MALIA        | 08:23 |       |        |                                      |
|                                      | 08:23 |       |        | REBOUND (DEF) by CAZORLA, MAITE      |
|                                      | 08:13 |       |        | MISSED LAYUP by VANDENBERG, JACINTA  |
| BLOCK by POTTER, EMILY               | 08:13 |       |        | · ·                                  |
| ,                                    | 08:11 |       |        | REBOUND (OFF) by VANDENBERG, JACINTA |
|                                      | 08:09 |       |        | MISSED TIPIN by VANDENBERG, JACINTA  |
| REBOUND (DEF) by BOCLAIR, TANAEYA    | 08:09 |       |        | <b></b>                              |
| GOOD! JUMPER by BOCLAIR, TANAEYA     | 07:52 | 2-7   | V 5    |                                      |
| ,,,                                  | 07:29 |       |        | MISSED JUMPER by VANDENBERG, JACINTA |
| REBOUND (DEF) by POTTER,EMILY        | 07:29 |       |        | ,                                    |
| GOOD! LAYUP by POTTER,EMILY [PNT]    | 07:21 | 2-9   | V 7    |                                      |
| ASSIST by BOCLAIR, TANAEYA           | 07:21 |       | • •    |                                      |
|                                      | 07:10 |       |        | MISSED JUMPER by PETERSEN,LEXI       |
| REBOUND (DEF) by CROZON,PAIGE        | 07:10 |       |        | imedeb doin en sy i en een een       |
| GOOD! JUMPER by NAWAHINE, MALIA      | 06:56 | 2-11  | V 9    |                                      |
| GOOD. COM ENDS IN THE MEAN LEAR      | 06:55 |       | • •    | TIMEOUT 30SEC                        |
| SUB IN: FATUESI, JOESETA             | 06:55 |       |        | 12001 00020                          |
| SUB OUT: POTTER,EMILY                | 06:55 |       |        |                                      |
| COB COTT OTTER, EMILE                | 06:55 |       |        | SUB IN: BRENNER.LIZ                  |
|                                      | 06:55 |       |        | SUB OUT: VANDENBERG, JACINTA         |
|                                      | 06:35 |       |        | MISSED LAYUP by BRENNER,LIZ          |
|                                      | 06:35 |       |        | REBOUND (OFF) by BRENNER,LIZ         |
|                                      | 06:26 |       |        | TURNOVER by BRENNER,LIZ              |
| STEAL by RODRIGUEZ, DANIELLE         | 06:24 |       |        | Torrito vertily briefficent, e.e.    |
| MISSED LAYUP by RODRIGUEZ, DANIELLE  | 06:21 |       |        |                                      |
| REBOUND (OFF) by RODRIGUEZ, DANIELLE | 06:21 |       |        |                                      |
| MISSED 3PTR by CROZON,PAIGE          | 06:15 |       |        |                                      |
| MICCES OF TITTSY CITIZENT, FINGE     | 06:15 |       |        | REBOUND (DEF) by CAZORLA,MAITE       |
| FOUL by CROZON,PAIGE                 | 06:08 |       |        | TIEBOOND (BEI / b) CAECITE (,WATER   |
| . Col by OnoLong, mal                | 06:08 |       |        | MISSED FT by CAZORLA,MAITE           |
|                                      | 06:08 |       |        | REBOUND (DEADB) by TEAM              |
|                                      | 06:08 | 3-11  | V 8    | GOOD! FT by CAZORLA,MAITE            |
|                                      | 06:08 | 0 11  | V      | SUB IN: YEARWOOD, LAUREN             |
|                                      | 06:08 |       |        | SUB OUT: COOPER,KAT                  |
| MISSED 2DTD by NAMALINE MALLA        | 05:55 |       |        | 30B 001. COOPER,KAT                  |
| MISSED 3PTR by NAWAHINE, MALIA       | 05:55 |       |        |                                      |

| VISITORS: Utah                            | Time  | Score | Margin | HOME: Oregon                          |
|-------------------------------------------|-------|-------|--------|---------------------------------------|
|                                           | 05:55 |       | -      | REBOUND (DEF) by BRENNER,LIZ          |
|                                           | 05:42 |       |        | TURNOVER by BRENNER,LIZ               |
|                                           | 05:42 |       |        | FOUL by BRENNER,LIZ                   |
| TURNOVER by FATUESI,JOESETA               | 05:24 |       |        |                                       |
|                                           | 05:06 | 6-11  | V 5    | GOOD! 3PTR by BANDO,LEXI              |
|                                           | 05:06 |       |        | ASSIST by PETERSEN,LEXI               |
| TURNOVER by NAWAHINE, MALIA               | 04:55 |       |        |                                       |
|                                           | 04:54 |       |        | STEAL by PETERSEN,LEXI                |
|                                           | 04:50 | 8-11  | V 3    | GOOD! LAYUP by PETERSEN,LEXI [FB/PNT] |
| MISSED JUMPER by CROZON,PAIGE             | 04:28 |       |        |                                       |
|                                           | 04:28 |       |        | REBOUND (DEF) by YEARWOOD, LAUREN     |
| FOUL by NAWAHINE, MALIA                   | 04:21 |       |        |                                       |
|                                           | 04:21 | 9-11  | V 2    | GOOD! FT by CAZORLA,MAITE             |
|                                           | 04:21 |       |        | MISSED FT by CAZORLA,MAITE            |
| REBOUND (DEF) by CROZON,PAIGE             | 04:21 |       |        |                                       |
| SUB IN: POTTER,EMILY                      | 04:21 |       |        |                                       |
| SUB IN: KUKLOK,KATIE                      | 04:21 |       |        |                                       |
| SUB OUT: FATUESI, JOESETA                 | 04:21 |       |        |                                       |
| SUB OUT: BOCLAIR,TANAEYA                  | 04:21 |       |        |                                       |
| TURNOVER by KUKLOK,KATIE                  | 04:10 |       |        |                                       |
|                                           | 04:01 |       |        | MISSED JUMPER by PETERSEN,LEXI        |
| REBOUND (DEF) by NAWAHINE,MALIA           | 04:01 |       |        |                                       |
| MISSED LAYUP by RODRIGUEZ,DANIELLE        | 03:39 |       |        |                                       |
| MICOLD EXTOR BY HODINGOLL, STANLELLE      | 03:39 |       |        | REBOUND (DEF) by CAZORLA,MAITE        |
|                                           | 03:26 |       |        | MISSED LAYUP by BANDO,LEXI            |
| REBOUND (DEF) by POTTER,EMILY             | 03:26 |       |        | WIGGED EXTEN BY EXTENDED, LEXT        |
| GOOD! JUMPER by NAWAHINE, MALIA           | 03:18 | 9-13  | V 4    |                                       |
| FOUL by RODRIGUEZ, DANIELLE               | 03:05 | 0 10  | V -T   |                                       |
| TOOL BY HODINGOLL, BY WILLEL              | 03:05 |       |        | SUB IN: VANDENBERG.JACINTA            |
|                                           | 03:05 |       |        | SUB OUT: BRENNER,LIZ                  |
|                                           | 02:57 | 11-13 | V 2    | GOOD! LAYUP by CAZORLA,MAITE [PNT]    |
| MISSED LAYUP by POTTER,EMILY              | 02:48 | 11-10 | ٧Z     | GOOD: EXTOR BY GAZORIEA, MARTE [FIVI] |
| WIGSED LATOR by POTTER, EMILT             | 02:48 |       |        | REBOUND (DEF) by TEAM                 |
| SUB IN: BEAN,ERIKA                        | 02:46 |       |        | REBOOND (DEF) by TEAW                 |
|                                           |       |       |        |                                       |
| SUB OUT: RODRIGUEZ, DANIELLE              | 02:47 |       |        | TURNOVER by CAZORI A MAITE            |
| GOOD! LAYUP by POTTER,EMILY [PNT]         | 02:36 | 44.45 | V 4    | TURNOVER by CAZORLA,MAITE             |
| , , , ,                                   | 02:15 | 11-15 | V 4    |                                       |
| ASSIST by NAWAHINE,MALIA                  | 02:15 | 10.15 | \/ O   | COORT AVUR L. CAZORIA MAITE IRNITI    |
| OOODII AVUUDI. MANAALIINE MAALIA EED DNIT | 02:03 | 13-15 | V 2    | GOOD! LAYUP by CAZORLA,MAITE [PNT]    |
| GOOD! LAYUP by NAWAHINE,MALIA [FB/PNT]    | 01:56 | 13-17 | V 4    |                                       |
| ASSIST by BEAN,ERIKA                      | 01:56 | 45.47 | \/ O   | OOOD! !!!MPED! DANIDO! EV             |
| TURNOVER L. REAN ERIVA                    | 01:33 | 15-17 | V 2    | GOOD! JUMPER by BANDO,LEXI            |
| TURNOVER by BEAN,ERIKA                    | 01:15 |       |        | 400/0T   WANDENDEDO   40/N/TA         |
|                                           | 01:14 |       |        | ASSIST by VANDENBERG,JACINTA          |
| TURNOVER by BEAN,ERIKA                    | 00:58 |       |        | AUD 111 BB-111 11-                    |
|                                           | 00:58 |       |        | SUB IN: BRENNER,LIZ                   |
|                                           | 00:58 |       |        | SUB OUT: VANDENBERG,JACINTA           |
|                                           | 00:46 |       |        | MISSED LAYUP by CAZORLA,MAITE         |
| REBOUND (DEF) by CROZON,PAIGE             | 00:46 |       |        |                                       |
| MISSED 3PTR by NAWAHINE,MALIA             | 00:37 |       |        |                                       |
| REBOUND (OFF) by KUKLOK,KATIE             | 00:37 |       |        |                                       |
| GOOD! TIPIN by KUKLOK,KATIE [PNT]         | 00:34 | 15-19 | V 4    |                                       |

| VISITORS: Utah                 | Time  | Score | Margin | HOME: Oregon                  |
|--------------------------------|-------|-------|--------|-------------------------------|
|                                | 00:01 |       |        | MISSED LAYUP by PETERSEN,LEXI |
| REBOUND (DEF) by POTTER, EMILY | 00:01 |       |        |                               |

Utah 19, Oregon 15

| Period 1-only | In<br>Paint | Off<br>T/O | 2nd<br>Chance | Fast<br>Break | Bench | 3333 |                        |
|---------------|-------------|------------|---------------|---------------|-------|------|------------------------|
| UTAH          | 10          | 5          | 4             | 2             | 2     |      | Score tied - 0 times   |
| ORE           | 8           | 5          | 0             | 2             | 0     |      | Lead changed - 0 times |