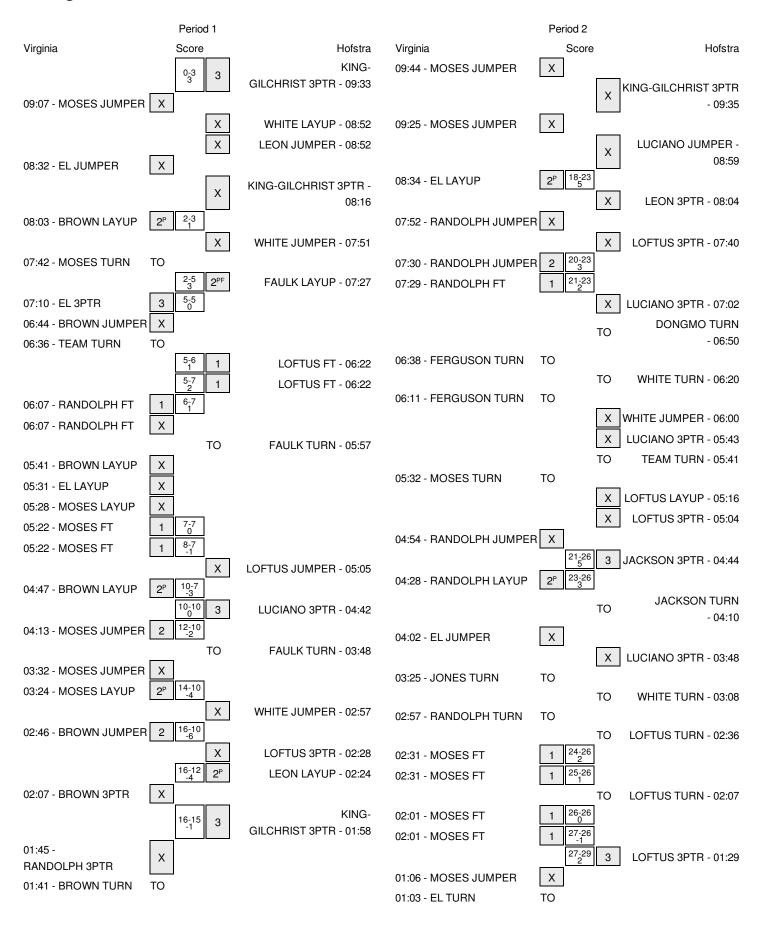

Officials: Joe Vaszily, Rachelle Jones, Tiara Cruse Technical Fouls: Virginia- None. Hofstra- None. Attendance: 0 WNIT Third Round

| Score by periods | 1st | 2nd | 3rd | 4th | Total |
|------------------|-----|-----|-----|-----|-------|
| Virginia         | 16  | 12  | 16  | 13  | 57    |
| Hofstra          | 23  | 8   | 16  | 18  | 65    |

Last FG - VA 4th-01:06, HOFSTRA 4th-01:24. Largest lead - Virginia by 6 1st-02:46; Hofstra by 10 3rd-08:22 VA led for 3:56. HOFSTRA led for 32:26. Game was tied for 3:37.

|         | In    | Off        | 2nd           | Fast          |       |
|---------|-------|------------|---------------|---------------|-------|
| Points  | Paint | Off<br>T/O | 2nd<br>Chance | Fast<br>Break | Bench |
| VA      | 24    | 18         | 14            | 0             | 4     |
| HOFSTRA | 32    | 31         | 14            | 22            | 19    |

Score tied - 7 times Lead changed - 4 times

50.0%

3FG % FT % Half: 3-6 Officials: Joe Vaszily, Rachelle Jones, Tiara Cruse Technical Fouls: Virginia- None. Hofstra- None. WNIT Third Round

| Score by periods | 1st | 2nd | 3rd | 4th | Total |
|------------------|-----|-----|-----|-----|-------|
| Virginia         | 16  | 12  | 16  | 13  | 57    |
| Hofstra          | 23  | 8   | 16  | 18  | 65    |

Last FG - VA 2nd-04:28, HOFSTRA 2nd-00:48. VA led for 3:56. HOFSTRA led for 13:48. Game was tied for 2:16.

|        | In    | Off        | 2nd           | Fast          |       |
|--------|-------|------------|---------------|---------------|-------|
| Points | Paint | Off<br>T/O | 2nd<br>Chance | Fast<br>Break | Bench |
| VA     | 10    | 9          | 4             | 0             | 0     |
|        | 8     | 12         | 5             | 6             | 13    |

Score tied - 5 times Lead changed - 4 times