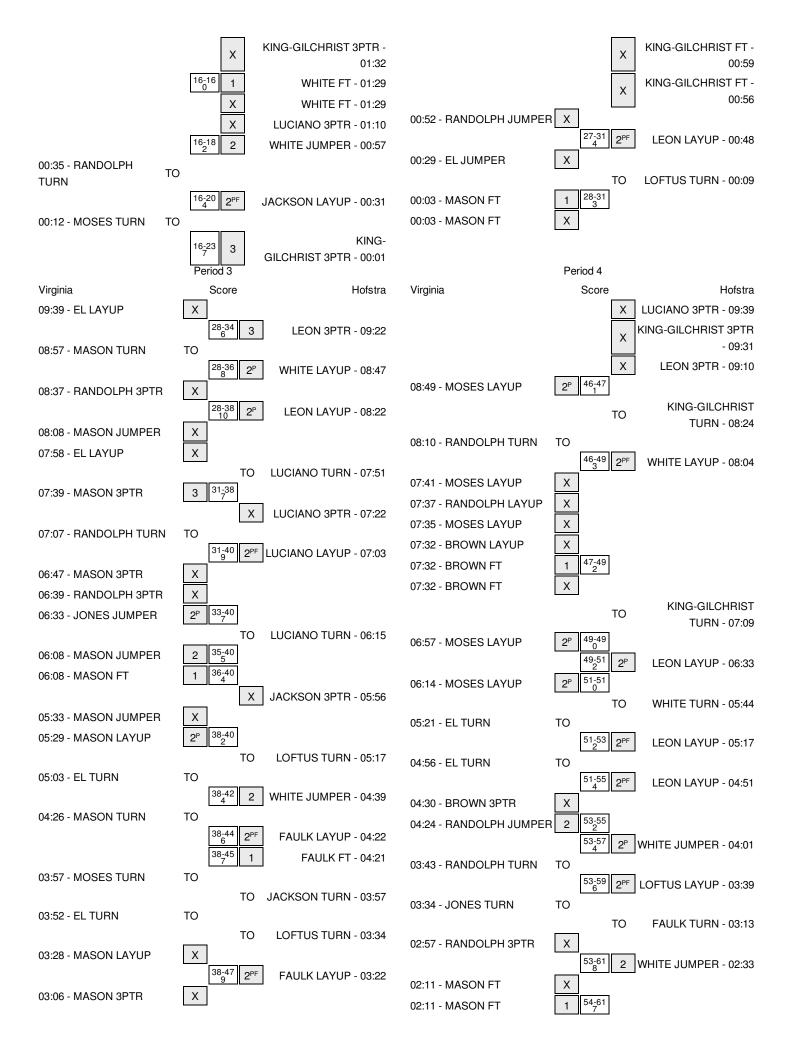

Officials: Joe Vaszily, Rachelle Jones, Tiara Cruse Technical Fouls: Virginia- None. Hofstra- None. Attendance: 0 WNIT Third Round

| Score by periods | 1st | 2nd | 3rd | 4th | Total |
|------------------|-----|-----|-----|-----|-------|
| Virginia         | 16  | 12  | 16  | 13  | 57    |
| Hofstra          | 23  | 8   | 16  | 18  | 65    |

Last FG - VA 4th-01:06, HOFSTRA 4th-01:24. Largest lead - Virginia by 6 1st-02:46; Hofstra by 10 3rd-08:22 VA led for 3:56. HOFSTRA led for 32:26. Game was tied for 3:37.

|         | In    | Off        | 2nd           | Fast          |       |
|---------|-------|------------|---------------|---------------|-------|
| Points  | Paint | Off<br>T/O | 2nd<br>Chance | Fast<br>Break | Bench |
| VA      | 24    | 18         | 14            | 0             | 4     |
| HOFSTRA | 32    | 31         | 14            | 22            | 19    |

Score tied - 7 times Lead changed - 4 times