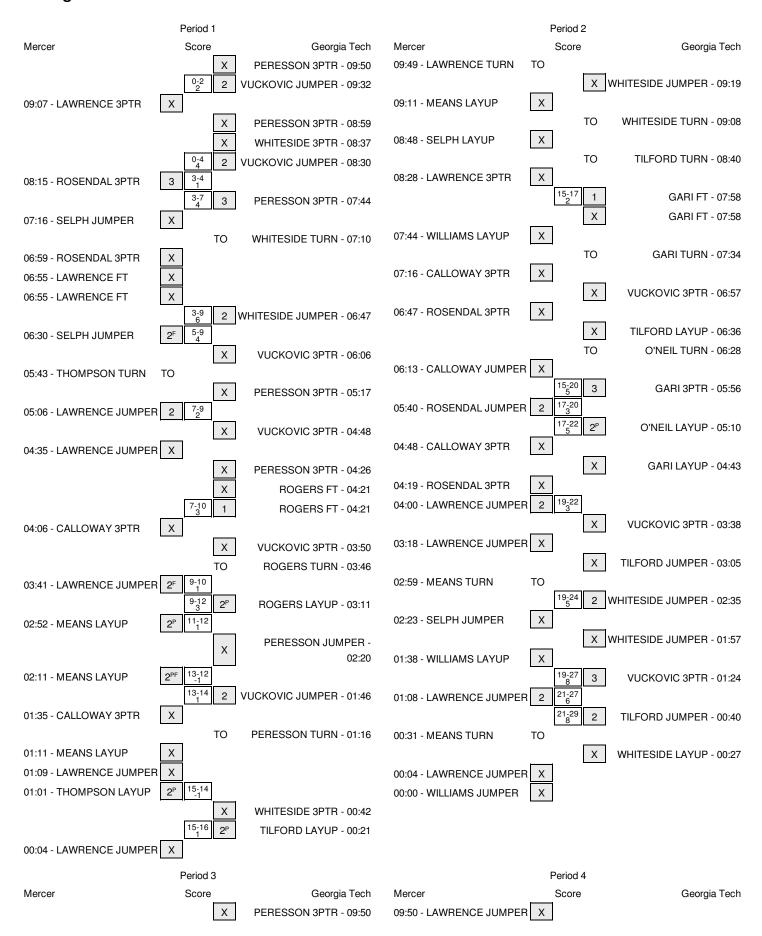

Officials: Denise Brooks, Wesley Dean, Dawn Marsh Technical Fouls: Mercer- None. Georgia Tech- None.

Attendance: 1047

| Score by periods | 1st | 2nd | 3rd | 4th | Total |
|------------------|-----|-----|-----|-----|-------|
| Mercer           | 15  | 6   | 23  | 12  | 56    |
| Georgia Tech     | 16  | 13  | 19  | 25  | 73    |

FG % Half: 12-30 40.0% 3FG % Half: 3-14 21.4% FT % Half: 2-4 50.0%

Officials: Denise Brooks, Wesley Dean, Dawn Marsh Technical Fouls: Mercer- None. Georgia Tech- None.

| Score by periods | 1st | 2nd | 3rd | 4th | Total |
|------------------|-----|-----|-----|-----|-------|
| Mercer           | 15  | 6   | 23  | 12  | 56    |
| Georgia Tech     | 16  | 13  | 19  | 25  | 73    |