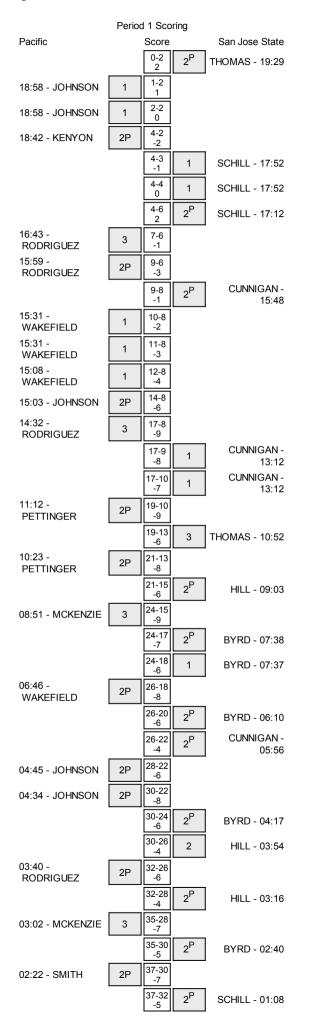

#### Pacific vs San Jose State 12/3/2012; 7:00 p.m. at San Jose, Calif. (The Event Center) Period 1 Play-By-Play

| HOME: San Jose State                             | Time           | Score       | Margin     | VISITORS: Pacific                 |
|--------------------------------------------------|----------------|-------------|------------|-----------------------------------|
| MISSED 3PTR by RODRIGUEZ, KENDALL                | 19:48          |             |            |                                   |
|                                                  | 19:48          |             |            | REBOUND (DEF) by BYRD, RIANA      |
|                                                  | 19:29          | 2-0         | H 2        | GOOD! JUMPER by THOMAS, CHEREESE  |
| TURNOVER by JOHNSON, GENA                        | 19:13          |             |            |                                   |
| -                                                | 19:11          |             |            | STEAL by SCHILL, EMILY            |
|                                                  | 19:08          |             |            | MISSED LAYUP by CUNNIGAN, TA'REA  |
| BLOCK by JOHNSON, GENA                           | 19:08          |             |            |                                   |
| REBOUND (DEF) by KENYON, KENDALL                 | 19:05          |             |            |                                   |
|                                                  | 18:58          |             |            | FOUL by THOMAS, CHEREESE          |
| GOOD! FT by JOHNSON,GENA                         | 18:58          | 2-1         | H 1        |                                   |
| GOOD! FT by JOHNSON, GENA                        | 18:58          | 2-2         | Т          |                                   |
| FOUL by WAKEFIELD, ASHLEY                        | 18:56          |             |            |                                   |
|                                                  | 18:48          |             |            | MISSED JUMPER by BYRD, RIANA      |
| REBOUND (DEF) by JOHNSON, GENA                   | 18:48          |             |            |                                   |
| GOOD! LAYUP by KENYON, KENDALL                   | 18:42          | 2-4         | V 2        |                                   |
|                                                  | 18:16          |             |            | MISSED JUMPER by CUNNIGAN, TA'REA |
|                                                  | 18:16          |             |            | REBOUND (OFF) by SCHILL, EMILY    |
|                                                  | 18:13          |             |            | MISSED LAYUP by SCHILL, EMILY     |
|                                                  | 18:13          |             |            | REBOUND (OFF) by THOMAS, CHEREESE |
|                                                  | 18:08          |             |            | MISSED JUMPER by THOMAS, CHEREESE |
|                                                  | 18:08          |             |            | REBOUND (OFF) by SCHILL, EMILY    |
|                                                  | 18:03          |             |            | MISSED LAYUP by SCHILL, EMILY     |
| REBOUND (DEF) by JOHNSON,GENA                    | 18:03          |             |            |                                   |
| MISSED 3PTR by MCKENZIE, ERICA                   | 17:59          |             |            |                                   |
|                                                  | 17:59          |             |            | REBOUND (DEF) by HILL, ALEXIS     |
| FOUL by MCKENZIE, ERICA                          | 17:52          |             |            | · · · ·                           |
|                                                  | 17:52          | 3-4         | V 1        | GOOD! FT by SCHILL, EMILY         |
|                                                  | 17:52          | 4-4         | Т          | GOOD! FT by SCHILL, EMILY         |
| TURNOVER by WAKEFIELD, ASHLEY                    | 17:25          |             |            |                                   |
|                                                  | 17:23          |             |            | STEAL by CUNNIGAN, TA'REA         |
| FOUL by JOHNSON,GENA                             | 17:13          |             |            |                                   |
|                                                  | 17:13          |             |            | MISSED FT by THOMAS, CHEREESE     |
|                                                  | 17:13          |             |            | REBOUND (DEADB) by TEAM           |
|                                                  | 17:13          |             |            | MISSED FT by THOMAS, CHEREESE     |
|                                                  | 17:13          |             |            | REBOUND (OFF) by SCHILL, EMILY    |
|                                                  | 17:12          | 6-4         | H 2        | GOOD! LAYUP by SCHILL, EMILY      |
| MISSED 3PTR by MCKENZIE, ERICA                   | 16:56          |             |            |                                   |
| REBOUND (OFF) by WAKEFIELD, ASHLEY               | 16:56          |             |            |                                   |
| GOOD! 3PTR by RODRIGUEZ, KENDALL                 | 16:43          | 6-7         | V 1        |                                   |
| ASSIST by MCKENZIE, ERICA                        | 16:43          | • •         |            |                                   |
|                                                  | 16:22          |             |            | MISSED LAYUP by BYRD, RIANA       |
|                                                  | 16:22          |             |            | REBOUND (OFF) by BYRD, RIANA      |
|                                                  | 16:19          |             |            | MISSED JUMPER by BYRD, RIANA      |
| BLOCK by KENYON, KENDALL                         | 16:19          |             |            |                                   |
| REBOUND (DEF) by KENYON, KENDALL                 | 16:16          |             |            |                                   |
| MISSED LAYUP by JOHNSON, GENA                    | 16:06          |             |            |                                   |
| REBOUND (OFF) by KENYON, KENDALL                 | 16:06          |             |            |                                   |
| MISSED LAYUP by KENYON, KENDALL                  | 16:03          |             |            |                                   |
| REBOUND (OFF) by RODRIGUEZ, KENDALL              | 16:03          |             |            |                                   |
| GOOD! LAYUP by RODRIGUEZ, KENDALL                | 15:59          | 6-9         | V 3        |                                   |
| GOOD! LATOR BY RODRIGUEZ, RENDALE                | 15:48          | 8-9         | V 1        | GOOD! TIPIN by CUNNIGAN, TA'REA   |
|                                                  | 15:48          | 0-9         | VI         | ASSIST by BYRD,RIANA              |
|                                                  | 15:31          |             |            | FOUL by BYRD, RIANA               |
| TIMEOUT MEDIA                                    | 15:31          |             |            | TOOL by BIRD, RIANA               |
| GOOD! FT by WAKEFIELD, ASHLEY                    | 15:31          | 8-10        | V 2        |                                   |
| GOOD! FT by WAREFIELD, ASHLET                    | 15:31          | 8-10        | V 2<br>V 3 |                                   |
| SUB IN: JOHNSON, KRISTINA                        | 15:31          | 0-11        | V 3        |                                   |
| SUB IN: BUTLER, SHANICE                          | 15:31          |             |            |                                   |
|                                                  |                |             |            |                                   |
| SUB OUT: KENYON,KENDALL<br>SUB OUT: JOHNSON,GENA | 15:31<br>15:31 |             |            |                                   |
| OUD OUT. JOHNSON, GENA                           | 15:31          |             |            | SUB IN: TAUALA, JAYZYL            |
|                                                  |                |             |            |                                   |
|                                                  | 15:16<br>15:16 |             |            | MISSED JUMPER by THOMAS, CHEREESE |
| REBOUND (DEF) by JOHNSON, KRISTINA               | 15:16          |             |            |                                   |
|                                                  | 15:08          |             |            | FOUL by SCHILL, EMILY             |
| MISSED FT by WAKEFIELD, ASHLEY                   | 15:08          |             |            |                                   |
| REBOUND (DEADB) by TEAM                          | 15:08          | <b>6</b> 15 |            |                                   |
| GOOD! FT by WAKEFIELD, ASHLEY                    | 15:08          | 8-12        | V 4        |                                   |
|                                                  | 15:06          |             |            | TURNOVER by TAUALA, JAYZYL        |
| STEAL by JOHNSON, KRISTINA                       | 15:05          |             |            |                                   |
| GOOD! LAYUP by JOHNSON, KRISTINA                 | 15:03          | 8-14        | V 6        |                                   |
|                                                  |                |             |            |                                   |

|                                                             | 14:45          |       |     | TURNOVER by TAUALA, JAYZYL                         |
|-------------------------------------------------------------|----------------|-------|-----|----------------------------------------------------|
|                                                             | 14:45          |       |     | TIMEOUT 30SEC                                      |
|                                                             | 14:45          |       |     | SUB IN: HILL, ALEXIS                               |
|                                                             | 14:45          |       |     | SUB OUT: TAUALA, JAYZYL                            |
| GOOD! 3PTR by RODRIGUEZ, KENDALL                            | 14:32          | 8-17  | V 9 |                                                    |
| ASSIST by WAKEFIELD, ASHLEY                                 | 14:32<br>14:19 |       |     | MISSED 3PTR by HILL, ALEXIS                        |
|                                                             | 14:19          |       |     | REBOUND (OFF) by TEAM                              |
|                                                             | 14:15          |       |     | FOUL by BYRD,RIANA                                 |
|                                                             | 14:16          |       |     | TURNOVER by BYRD,RIANA                             |
|                                                             | 14:16          |       |     | SUB IN: DEBOISE, JAMIYLA                           |
| TURNOVER by BUTLER, SHANICE                                 | 14:08          |       |     |                                                    |
| FOUL by BUTLER, SHANICE                                     | 14:08          |       |     |                                                    |
|                                                             | 14:06          |       |     | TURNOVER by HILL, ALEXIS                           |
| STEAL by WAKEFIELD, ASHLEY                                  | 14:05          |       |     |                                                    |
| TIMEOUT 30SEC                                               | 14:02          |       |     |                                                    |
| TURNOVER by RODRIGUEZ, KENDALL                              | 13:43          |       |     |                                                    |
|                                                             | 13:42          |       |     | STEAL by CUNNIGAN, TA'REA                          |
|                                                             | 13:36          |       |     | MISSED JUMPER by THOMAS, CHEREESE                  |
| REBOUND (DEF) by BUTLER, SHANICE                            | 13:36          |       |     |                                                    |
| MISSED 3PTR by RODRIGUEZ, KENDALL                           | 13:19<br>13:19 |       |     | REBOUND (DEADB) by TEAM                            |
| FOUL by JOHNSON,KRISTINA                                    | 13:19          |       |     | REBOUND (DEADB) BY TEAM                            |
| SUB IN: CONRICODE, CLAIRE                                   | 13:16          |       |     |                                                    |
| SUB IN: JOHNSON, GENA                                       | 13:16          |       |     |                                                    |
| SUB IN: PETTINGER, SAM                                      | 13:16          |       |     |                                                    |
| SUB IN: KENYON, KENDALL                                     | 13:16          |       |     |                                                    |
| SUB IN: SMITH, ASHLEY                                       | 13:16          |       |     |                                                    |
| SUB OUT: RODRIGUEZ,KENDALL                                  | 13:16          |       |     |                                                    |
| SUB OUT: JOHNSON,KRISTINA                                   | 13:16          |       |     |                                                    |
| SUB OUT: WAKEFIELD, ASHLEY                                  | 13:16          |       |     |                                                    |
| SUB OUT: MCKENZIE,ERICA                                     | 13:16          |       |     |                                                    |
| SUB OUT: BUTLER, SHANICE                                    | 13:16          |       |     |                                                    |
| FOUL by SMITH, ASHLEY                                       | 13:12          |       |     |                                                    |
|                                                             | 13:12          | 9-17  | V 8 | GOOD! FT by CUNNIGAN, TA'REA                       |
|                                                             | 13:12          | 10-17 | V 7 | GOOD! FT by CUNNIGAN, TA'REA                       |
|                                                             | 12:45<br>12:41 |       |     | FOUL by DEBOISE,JAMIYLA<br>FOUL by DEBOISE,JAMIYLA |
|                                                             | 12:41          |       |     | SUB IN: BYRD,RIANA                                 |
|                                                             | 12:41          |       |     | SUB OUT: DEBOISE, JAMIYLA                          |
| MISSED 3PTR by SMITH, ASHLEY                                | 12:25          |       |     |                                                    |
| REBOUND (OFF) by KENYON, KENDALL                            | 12:25          |       |     |                                                    |
| TURNOVER by CONRICODE, CLAIRE                               | 12:14          |       |     |                                                    |
|                                                             | 12:13          |       |     | STEAL by BYRD, RIANA                               |
|                                                             | 11:54          |       |     | MISSED LAYUP by HILL, ALEXIS                       |
| REBOUND (DEF) by CONRICODE, CLAIRE                          | 11:54          |       |     |                                                    |
| MISSED LAYUP by PETTINGER, SAM                              | 11:48          |       |     |                                                    |
|                                                             | 11:48          |       |     | REBOUND (DEF) by TEAM                              |
|                                                             | 11:46          |       |     |                                                    |
|                                                             | 11:46          |       |     | TURNOVER by JAMES, CLASSYE                         |
|                                                             | 11:46<br>11:46 |       |     | SUB IN: JAMES, CLASSYE                             |
| TURNOVER by JOHNSON, GENA                                   | 11:40          |       |     | SUB OUT: HILL,ALEXIS                               |
| TORNOVER BY JOHNSON, GENA                                   | 11:39          |       |     | MISSED LAYUP by CUNNIGAN, TA'REA                   |
| BLOCK by SMITH,ASHLEY                                       | 11:39          |       |     | MISSED EATOR BY CONNIGAN, TAREA                    |
| DECOR by SMITH, ACHEET                                      | 11:37          |       |     | REBOUND (OFF) by TEAM                              |
|                                                             | 11:34          |       |     | TURNOVER by SCHILL,EMILY                           |
|                                                             | 11:34          |       |     | FOUL by SCHILL,EMILY                               |
| MISSED 3PTR by SMITH, ASHLEY                                | 11:21          |       |     | · · · · · · · · · · · · · · · · · · ·              |
|                                                             | 11:21          |       |     | REBOUND (DEF) by JAMES, CLASSYE                    |
|                                                             | 11:15          |       |     | TURNOVER by JAMES, CLASSYE                         |
| STEAL by PETTINGER,SAM                                      | 11:14          |       |     |                                                    |
| GOOD! LAYUP by PETTINGER, SAM                               | 11:12          | 10-19 | V 9 |                                                    |
|                                                             | 10:52          | 13-19 | V 6 | GOOD! 3PTR by THOMAS, CHEREESE                     |
|                                                             | 10:52          |       |     | ASSIST by CUNNIGAN, TA'REA                         |
| GOOD! JUMPER by PETTINGER, SAM                              | 10:23          | 13-21 | V 8 |                                                    |
|                                                             | 09:58          |       |     | MISSED 3PTR by CUNNIGAN, TA'REA                    |
| REBOUND (DEF) by KENYON, KENDALL                            | 09:58          |       |     |                                                    |
| TURNOVER by CONRICODE, CLAIRE<br>SUB IN: RODRIGUEZ, KENDALL | 09:50<br>09:50 |       |     |                                                    |
| SUB IN: JOHNSON,KRISTINA                                    | 09.50          |       |     |                                                    |
| SUB OUT: JOHNSON, GENA                                      | 09.50          |       |     |                                                    |
| SUB OUT: SMITH,ASHLEY                                       | 09:50          |       |     |                                                    |
| FOUL by CONRICODE, CLAIRE                                   | 09:40          |       |     |                                                    |
| .,                                                          | 09:40          |       |     | MISSED FT by JAMES, CLASSYE                        |
|                                                             | 09:40          |       |     | REBOUND (OFF) by TEAM                              |
| SUB IN: MCKENZIE,ERICA                                      | 09:40          |       |     |                                                    |
|                                                             |                |       |     |                                                    |