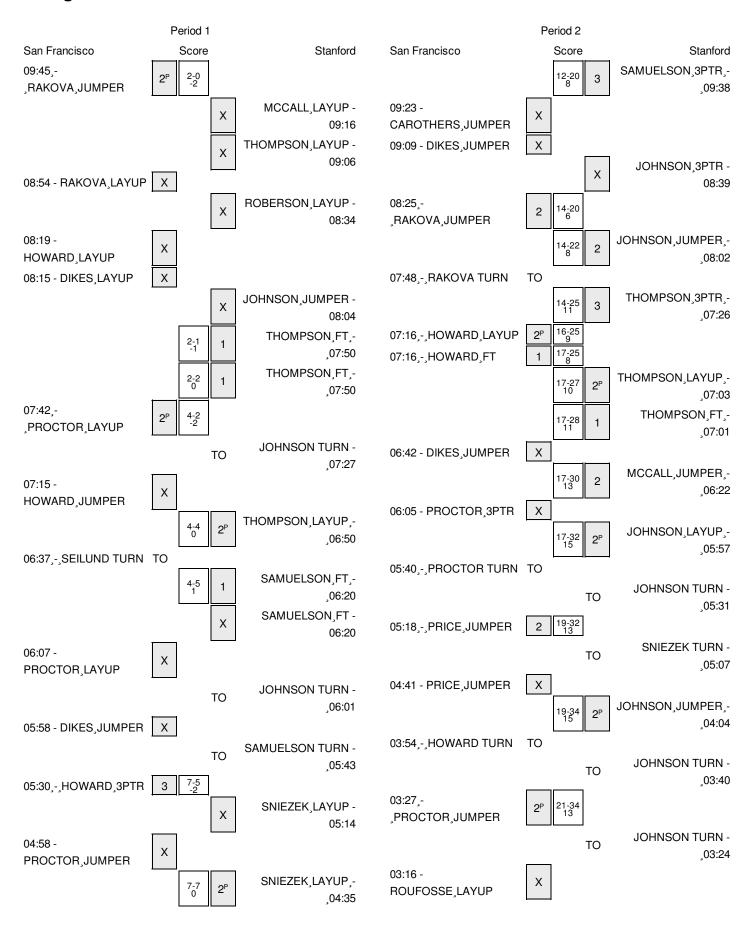

## San Francisco vs Stanford 3/19/2016; 6 p.m. at Stanford, Calif. (Maples Pavilion) Period 1 Play-By-Play

| VISITORS: San Francisco               | Time  | Score | Margin | HOME: Stanford                     |
|---------------------------------------|-------|-------|--------|------------------------------------|
| GOOD! JUMPER by RAKOVA,MICHAELA [PNT] | 09:45 | 0-2   | V 2    |                                    |
| ASSIST by HOWARD,RACHEL               | 09:45 |       |        |                                    |
|                                       | 09:16 |       |        | MISSED LAYUP by MCCALL, ERICA      |
|                                       | 09:16 |       |        | REBOUND (OFF) by JOHNSON, KAYLEE   |
| FOUL by RAKOVA,MICHAELA               | 09:15 |       |        |                                    |
|                                       | 09:06 |       |        | MISSED LAYUP by THOMPSON,LILI      |
| REBOUND (DEF) by RAKOVA, MICHAELA     | 09:06 |       |        |                                    |
| MISSED LAYUP by RAKOVA,MICHAELA       | 08:54 |       |        |                                    |
|                                       | 08:54 |       |        | REBOUND (DEF) by MCCALL, ERICA     |
|                                       | 08:34 |       |        | MISSED LAYUP by ROBERSON, BRIANA   |
| REBOUND (DEF) by SEILUND, ANNA        | 08:34 |       |        |                                    |
| MISSED LAYUP by HOWARD, RACHEL        | 08:19 |       |        |                                    |
|                                       | 08:19 |       |        | BLOCK by SAMUELSON,KARLIE          |
| REBOUND (OFF) by DIKES, ZHANE         | 08:18 |       |        |                                    |
| MISSED LAYUP by DIKES,ZHANE           | 08:15 |       |        |                                    |
|                                       | 08:15 |       |        | REBOUND (DEF) by ROBERSON, BRIANA  |
|                                       | 08:04 |       |        | MISSED JUMPER by JOHNSON, KAYLEE   |
|                                       | 08:04 |       |        | REBOUND (OFF) by ROBERSON, BRIANA  |
| FOUL by DIKES,ZHANE                   | 07:50 |       |        |                                    |
|                                       | 07:50 | 1-2   | V 1    | GOOD! FT by THOMPSON,LILI          |
|                                       | 07:50 | 2-2   | Т      | GOOD! FT by THOMPSON,LILI          |
|                                       | 07:50 |       |        | SUB IN: SNIEZEK,MARTA              |
|                                       | 07:50 |       |        | SUB OUT: ROBERSON, BRIANA          |
| GOOD! LAYUP by PROCTOR, TAYLOR [PNT]  | 07:42 | 2-4   | V 2    |                                    |
|                                       | 07:27 |       |        | FOUL by JOHNSON,KAYLEE             |
|                                       | 07:27 |       |        | TURNOVER by JOHNSON, KAYLEE        |
| MISSED JUMPER by HOWARD,RACHEL        | 07:15 |       |        |                                    |
|                                       | 07:15 |       |        | REBOUND (DEF) by MCCALL, ERICA     |
|                                       | 06:50 | 4-4   | T      | GOOD! LAYUP by THOMPSON,LILI [PNT] |
|                                       | 06:50 |       |        | ASSIST by JOHNSON,KAYLEE           |
| FOUL by SEILUND, ANNA                 | 06:37 |       |        | •                                  |
| TURNOVER by SEILUND, ANNA             | 06:37 |       |        |                                    |
| FOUL by SEILUND, ANNA                 | 06:20 |       |        |                                    |
|                                       | 06:20 | 5-4   | H 1    | GOOD! FT by SAMUELSON, KARLIE      |
|                                       | 06:20 |       |        | MISSED FT by SAMUELSON, KARLIE     |
| REBOUND (DEF) by HOWARD,RACHEL        | 06:20 |       |        |                                    |
| SUB IN: SIMON,KALYN                   | 06:20 |       |        |                                    |
| SUB OUT: SEILUND,ANNA                 | 06:20 |       |        |                                    |
| MISSED LAYUP by PROCTOR, TAYLOR       | 06:07 |       |        |                                    |
|                                       | 06:07 |       |        | REBOUND (DEF) by JOHNSON, KAYLEE   |
|                                       | 06:01 |       |        | TURNOVER by JOHNSON, KAYLEE        |
| MISSED JUMPER by DIKES,ZHANE          | 05:58 |       |        |                                    |
| •                                     | 05:58 |       |        | REBOUND (DEF) by MCCALL,ERICA      |
|                                       | 05:43 |       |        | TURNOVER by SAMUELSON,KARLIE       |
| STEAL by RAKOVA,MICHAELA              | 05:42 |       |        |                                    |
| GOOD! 3PTR by HOWARD,RACHEL           | 05:30 | 5-7   | V 2    |                                    |
| ASSIST by SIMON,KALYN                 | 05:30 |       |        |                                    |
|                                       |       |       |        |                                    |

| VISITORS: San Francisco              | Time  | Score | Margin | HOME: Stanford                            |
|--------------------------------------|-------|-------|--------|-------------------------------------------|
|                                      | 05:14 |       |        | MISSED LAYUP by SNIEZEK,MARTA             |
| REBOUND (DEF) by RAKOVA,MICHAELA     | 05:14 |       |        | •                                         |
| MISSED JUMPER by PROCTOR, TAYLOR     | 04:58 |       |        |                                           |
|                                      | 04:58 |       |        | REBOUND (DEF) by MCCALL,ERICA             |
|                                      | 04:35 | 7-7   | Т      | GOOD! LAYUP by SNIEZEK,MARTA [PNT]        |
|                                      | 04:35 |       |        | ASSIST by JOHNSON,KAYLEE                  |
| MISSED 3PTR by HOWARD,RACHEL         | 04:12 |       |        |                                           |
|                                      | 04:12 |       |        | REBOUND (DEF) by SAMUELSON, KARLIE        |
|                                      | 04:02 | 9-7   | H 2    | GOOD! LAYUP by JOHNSON,KAYLEE [PNT]       |
|                                      | 04:02 |       |        | ASSIST by SNIEZEK,MARTA                   |
| TIMEOUT 30SEC                        | 03:58 |       |        |                                           |
| TIMEOUT media                        | 03:58 |       |        |                                           |
| SUB IN: PRICE,CLAUDIA                | 03:58 |       |        |                                           |
| SUB OUT: RAKOVA,MICHAELA             | 03:58 |       |        |                                           |
|                                      | 03:58 |       |        | SUB IN: MCPHEE,BRITTANY                   |
|                                      | 03:58 |       |        | SUB IN: SMITH,ALANNA                      |
|                                      | 03:58 |       |        | SUB IN: ROBERSON,BRIANA                   |
|                                      | 03:58 |       |        | SUB OUT: THOMPSON,LILI                    |
|                                      | 03:58 |       |        | SUB OUT: JOHNSON,KAYLEE                   |
|                                      | 03:58 |       |        | SUB OUT: SAMUELSON,KARLIE                 |
| MISSED LAYUP by PROCTOR, TAYLOR      | 03:53 |       |        |                                           |
|                                      | 03:53 |       |        | BLOCK by SMITH, ALANNA                    |
| REBOUND (OFF) by PRICE, CLAUDIA      | 03:51 |       |        | 2200112) 0111111, 12 111111               |
| MISSED 3PTR by DIKES,ZHANE           | 03:45 |       |        |                                           |
| REBOUND (OFF) by HOWARD,RACHEL       | 03:45 |       |        |                                           |
| MISSED 3PTR by PRICE,CLAUDIA         | 03:24 |       |        |                                           |
| inicels of the synthesis, or to sure | 03:24 |       |        | REBOUND (DEF) by MCPHEE, BRITTANY         |
|                                      | 02:58 |       |        | MISSED JUMPER by MCCALL, ERICA            |
|                                      | 02:58 |       |        | REBOUND (OFF) by MCPHEE,BRITTANY          |
|                                      | 02:53 | 11-7  | H 4    | GOOD! JUMPER by MCPHEE,BRITTANY [PNT]     |
| MISSED 3PTR by PROCTOR,TAYLOR        | 02:45 | ,     | 11.7   | GOOD. COME ENTRY MOTHEE, STATEMENT [FIVE] |
| MIGGED OF THE BY THOUTOTI, TATEOTT   | 02:45 |       |        | REBOUND (DEF) by MCCALL,ERICA             |
|                                      | 02:45 | 14-7  | H 7    | GOOD! 3PTR by ROBERSON,BRIANA             |
|                                      | 02:26 | 14 /  | 11.7   | ASSIST by SMITH, ALANNA                   |
|                                      | 02:09 |       |        | FOUL by SMITH, ALANNA                     |
| GOOD! JUMPER by HOWARD,RACHEL        | 02:07 | 14-9  | H 5    | I GOL by GWITTI, ALAINIVA                 |
| ASSIST by DIKES,ZHANE                | 02:07 | 14.5  | 110    |                                           |
| AGGIOT BY DIREG, ZHANE               | 02:07 |       |        | MISSED LAYUP by SMITH,ALANNA              |
|                                      | 01:47 |       |        | REBOUND (OFF) by MCPHEE,BRITTANY          |
|                                      | 01:45 |       |        | MISSED LAYUP by MCPHEE,BRITTANY           |
| REBOUND (DEF) by TEAM                | 01:45 |       |        | WIGGED EATOR by WIGHTIEL, BITTITAIN       |
| SUB IN: RAKOVA,MICHAELA              | 01:40 |       |        |                                           |
| SUB OUT: PRICE, CLAUDIA              | 01:40 |       |        |                                           |
| GOOD! 3PTR by SIMON,KALYN            | 01:40 | 14-12 | H 2    |                                           |
| ASSIST by RAKOVA,MICHAELA            | 01:25 | 14-12 | 112    |                                           |
| AGGIOT BY HAILO VA, WHO HALLA        | 00:55 |       |        | MISSED 3PTR by SNIEZEK,MARTA              |
| REBOUND (DEF) by DIKES,ZHANE         | 00:55 |       |        | WIGGED OF TIT BY GIVIEZER, WATTA          |
| MISSED LAYUP by DIKES,ZHANE          | 00:45 |       |        |                                           |
| WIGGLD LATOF by DINES,ZHANE          | 00:45 |       |        | REBOUND (DEF) by SNIEZEK,MARTA            |
|                                      | 00:45 | 17-12 | H 5    | GOOD! 3PTR by SMITH, ALANNA               |
|                                      | 00:38 | 17-14 | 113    | ASSIST by SNIEZEK,MARTA                   |
| MISSED 3PTR by PROCTOR,TAYLOR        | 00:38 |       |        | ASSIST BY SINIEZER, WIANTA                |
| MISSED OF THE BY FRICTION, TATLON    | 00.13 |       |        |                                           |

| VISITORS: San Francisco   | Time  | Score | Margin | HOME: Stanford                    |
|---------------------------|-------|-------|--------|-----------------------------------|
|                           | 00:19 |       |        | REBOUND (DEF) by MCPHEE, BRITTANY |
|                           | 00:02 |       |        | MISSED 3PTR by MCCALL,ERICA       |
| REBOUND (DEF) by TEAM     | 00:02 |       |        |                                   |
| SUB IN: CAROTHERS,HASHIMA | 00:00 |       |        |                                   |
| SUB OUT: PROCTOR, TAYLOR  | 00:00 |       |        |                                   |
|                           | 00:00 |       |        | SUB IN: SAMUELSON,KARLIE          |
|                           | 00:00 |       |        | SUB IN: THOMPSON,LILI             |
|                           | 00:00 |       |        | SUB OUT: SNIEZEK,MARTA            |
|                           | 00:00 |       |        | SUB OUT: ROBERSON, BRIANA         |

## San Francisco 12, Stanford 17

| Period 1-only | In<br>Paint | Off<br>T/O | 2nd<br>Chance | Fast<br>Break | Bench | 3333 |                        |
|---------------|-------------|------------|---------------|---------------|-------|------|------------------------|
| USF           | 4           | 3          | 0             | 0             | 3     |      | Score tied - 0 times   |
| STAN          | 8           | 1          | 4             | 0             | 7     |      | Lead changed - 2 times |