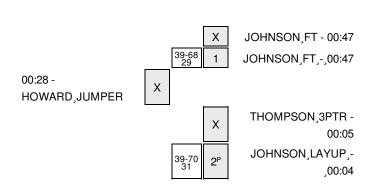

Officials: Chuck Gonzalez, Tiffany Bird, Chaney Muench Technical Fouls: San Francisco- None. Stanford- None.

Attendance: 0

NCAA TOURNAMENT (STANFORD) - Game 2

| Score by periods | 1st | 2nd | 3rd | 4th | Total |
|------------------|-----|-----|-----|-----|-------|
| San Francisco    | 12  | 13  | 14  | 19  | 58    |
| Stanford         | 17  | 26  | 27  | 15  | 85    |

Last FG - USF 4th-00:07, STAN 4th-03:45. Largest lead - San Francisco by 2 1st-09:45; Stanford by 37 4th-07:05 USF led for 3:42. STAN led for 34:52. Game was tied for 1:26.

|        | In    | Off        | 2nd           | Fast          |       |
|--------|-------|------------|---------------|---------------|-------|
| Points | Paint | Off<br>T/O | 2nd<br>Chance | Fast<br>Break | Bench |
| USF    | 22    | 23         | 2             | 6             | 13    |
| STAN   | 40    | 10         | 2             | 2             | 27    |

Score tied - 3 times Lead changed - 3 times