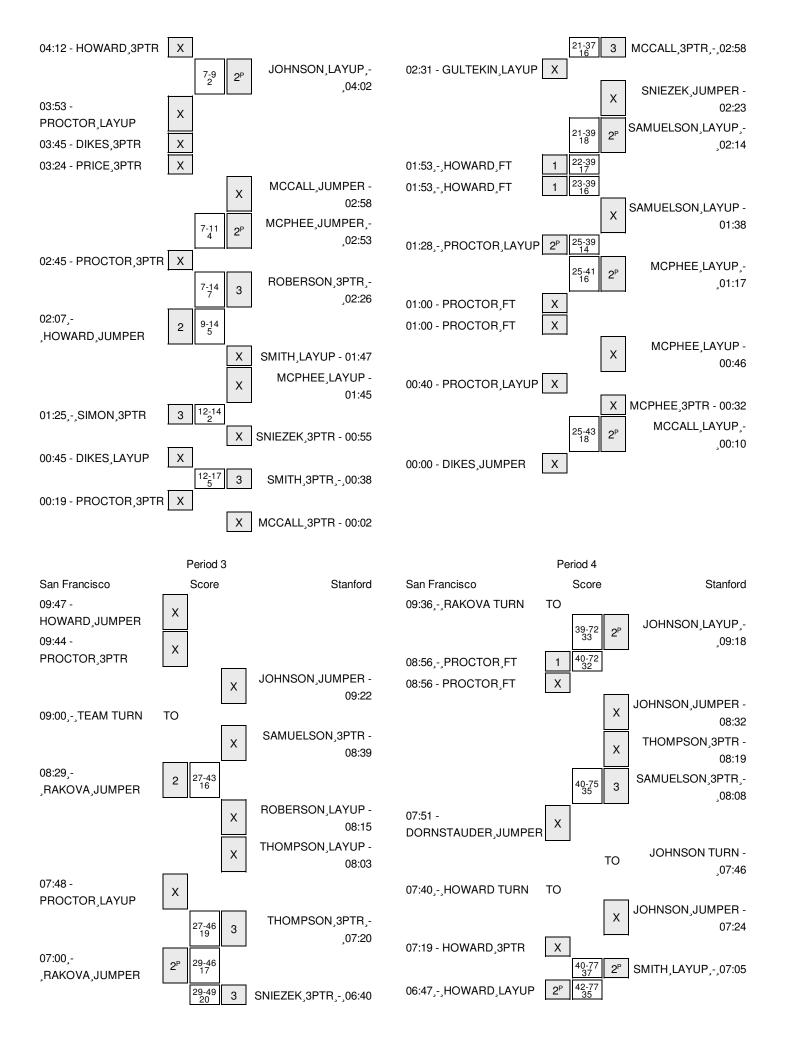

## San Francisco vs Stanford 3/19/2016; 6 p.m. at Stanford, Calif. (Maples Pavilion) Period 2 Play-By-Play

| VISITORS: San Francisco             | Time  | Score | Margin | HOME: Stanford                      |
|-------------------------------------|-------|-------|--------|-------------------------------------|
|                                     | 09:38 | 20-12 | H 8    | GOOD! 3PTR by SAMUELSON,KARLIE      |
|                                     | 09:38 |       |        | ASSIST by THOMPSON,LILI             |
| MISSED JUMPER by CAROTHERS,HASHIMA  | 09:23 |       |        |                                     |
| REBOUND (OFF) by DIKES,ZHANE        | 09:23 |       |        |                                     |
| MISSED JUMPER by DIKES, ZHANE       | 09:09 |       |        |                                     |
|                                     | 09:09 |       |        | REBOUND (DEF) by MCPHEE, BRITTANY   |
| SUB IN: SIMON,KALYN                 | 09:02 |       |        |                                     |
| SUB IN: CAROTHERS,HASHIMA           | 09:02 |       |        |                                     |
|                                     | 09:02 |       |        | SUB IN: JOHNSON, KAILEE             |
|                                     | 09:02 |       |        | SUB IN: MCPHEE, BRITTANY            |
|                                     | 08:39 |       |        | MISSED 3PTR by JOHNSON, KAILEE      |
| REBOUND (DEADB) by TEAM             | 08:39 |       |        |                                     |
| SUB OUT: CAROTHERS,HASHIMA          | 08:37 |       |        |                                     |
| GOOD! JUMPER by RAKOVA, MICHAELA    | 08:25 | 20-14 | H 6    |                                     |
| ASSIST by PROCTOR, TAYLOR           | 08:25 |       |        |                                     |
|                                     | 08:02 | 22-14 | H 8    | GOOD! JUMPER by JOHNSON, KAYLEE     |
| FOUL by RAKOVA,MICHAELA             | 07:48 |       |        |                                     |
| TURNOVER by RAKOVA, MICHAELA        | 07:48 |       |        |                                     |
|                                     | 07:48 |       |        | SUB IN: SNIEZEK,MARTA               |
|                                     | 07:48 |       |        | SUB OUT: MCPHEE,BRITTANY            |
|                                     | 07:26 | 25-14 | H 11   | GOOD! 3PTR by THOMPSON,LILI         |
|                                     | 07:26 |       |        | ASSIST by JOHNSON, KAILEE           |
| GOOD! LAYUP by HOWARD, RACHEL [PNT] | 07:16 | 25-16 | H 9    |                                     |
|                                     | 07:16 |       |        | FOUL by THOMPSON,LILI               |
| GOOD! FT by HOWARD,RACHEL           | 07:16 | 25-17 | H 8    |                                     |
|                                     | 07:03 | 27-17 | H 10   | GOOD! LAYUP by THOMPSON,LILI [PNT]  |
| FOUL by RAKOVA,MICHAELA             | 07:01 |       |        |                                     |
|                                     | 07:01 | 28-17 | H 11   | GOOD! FT by THOMPSON,LILI           |
| SUB IN: PRICE, CLAUDIA              | 07:01 |       |        |                                     |
| SUB OUT: RAKOVA,MICHAELA            | 07:01 |       |        |                                     |
|                                     | 07:01 |       |        | SUB OUT: JOHNSON,KAILEE             |
| MISSED JUMPER by DIKES,ZHANE        | 06:42 |       |        |                                     |
|                                     | 06:42 |       |        | REBOUND (DEF) by SNIEZEK,MARTA      |
|                                     | 06:22 | 30-17 | H 13   | GOOD! JUMPER by MCCALL,ERICA        |
|                                     | 06:22 |       |        | ASSIST by THOMPSON,LILI             |
| MISSED 3PTR by PROCTOR, TAYLOR      | 06:05 |       |        |                                     |
|                                     | 06:05 |       |        | REBOUND (DEF) by MCCALL,ERICA       |
|                                     | 05:57 | 32-17 | H 15   | GOOD! LAYUP by JOHNSON,KAYLEE [PNT] |
|                                     | 05:57 |       |        | ASSIST by SNIEZEK,MARTA             |
| TURNOVER by PROCTOR, TAYLOR         | 05:40 |       |        |                                     |
|                                     | 05:31 |       |        | TURNOVER by JOHNSON,KAYLEE          |
| SUB OUT: HOWARD,RACHEL              | 05:31 |       |        |                                     |
| GOOD! JUMPER by PRICE, CLAUDIA      | 05:18 | 32-19 | H 13   |                                     |
| ASSIST by SIMON,KALYN               | 05:18 |       |        |                                     |
|                                     | 05:07 |       |        | TURNOVER by SNIEZEK,MARTA           |
| TIMEOUT media                       | 04:43 |       |        |                                     |
| SUB IN: HOWARD,RACHEL               | 04:43 |       |        |                                     |