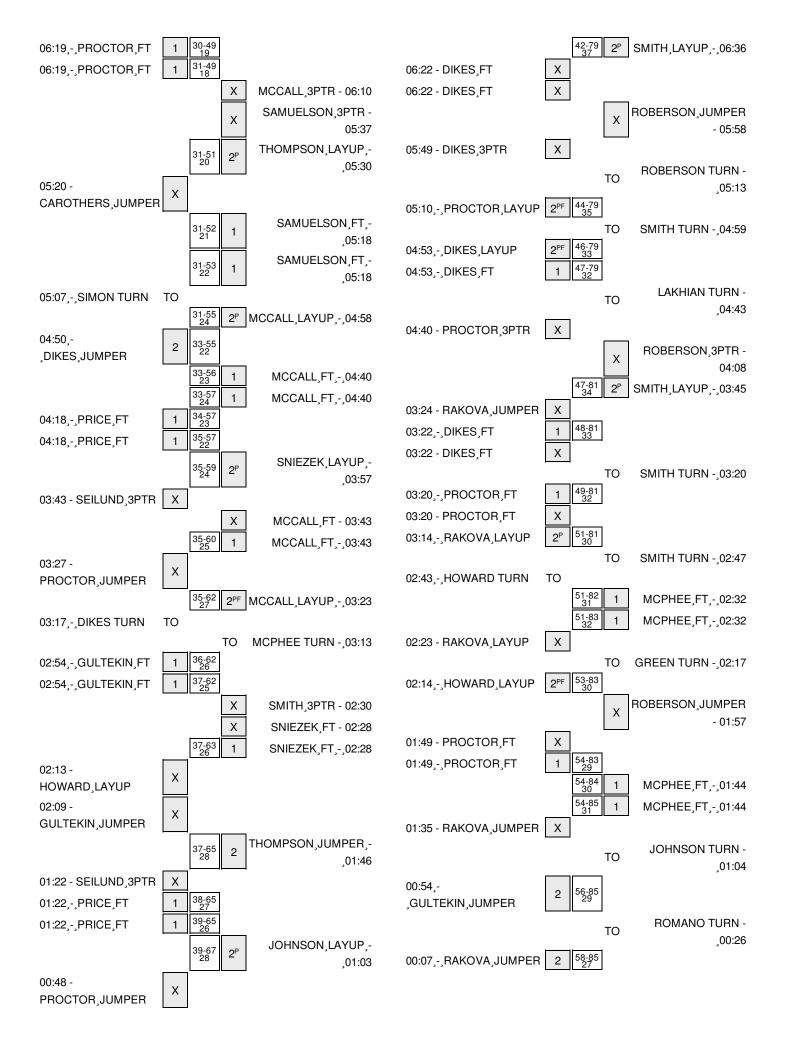

Officials: Chuck Gonzalez, Tiffany Bird, Chaney Muench Technical Fouls: San Francisco- None. Stanford- None.

Attendance: 0

NCAA TOURNAMENT (STANFORD) - Game 2

| Score by periods | 1st | 2nd | 3rd | 4th | Total |
|------------------|-----|-----|-----|-----|-------|
| San Francisco    | 12  | 13  | 14  | 19  | 58    |
| Stanford         | 17  | 26  | 27  | 15  | 85    |

Last FG - USF 4th-00:07, STAN 4th-03:45. Largest lead - San Francisco by 2 1st-09:45; Stanford by 37 4th-07:05 USF led for 3:42. STAN led for 34:52. Game was tied for 1:26.

|        | In    | Off        | 2nd           | Fast          |       |
|--------|-------|------------|---------------|---------------|-------|
| Points | Paint | Off<br>T/O | 2nd<br>Chance | Fast<br>Break | Bench |
| USF    | 22    | 23         | 2             | 6             | 13    |
| STAN   | 40    | 10         | 2             | 2             | 27    |

Score tied - 3 times Lead changed - 3 times