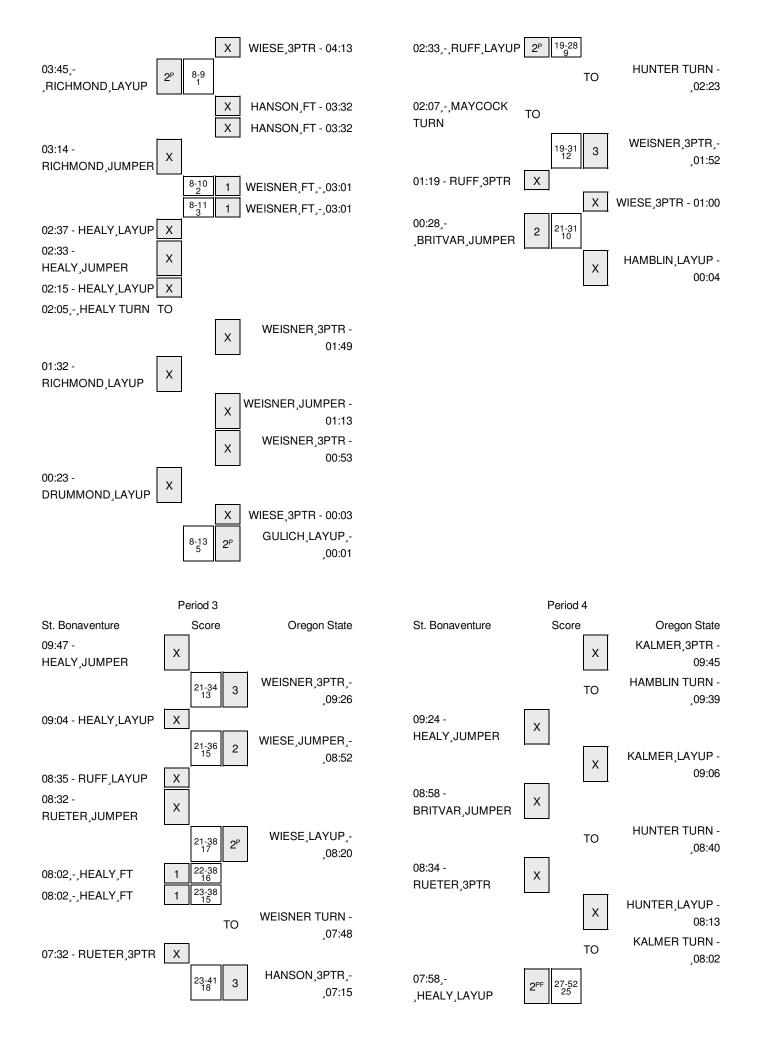

# St. Bonaventure vs Oregon State 3/20/2016; 6 p.m. at Gill Colisuem (Corvallis, Ore.) Period 1 Play-By-Play

| VISITORS: St. Bonaventure           | Time  | Score | Margin | HOME: Oregon State                |
|-------------------------------------|-------|-------|--------|-----------------------------------|
| TURNOVER by DRUMMOND, MIRANDA       | 09:41 |       |        |                                   |
|                                     | 09:40 |       |        | STEAL by HUNTER, DEVEN            |
|                                     | 09:32 |       |        | MISSED JUMPER by WEISNER, JAMIE   |
|                                     | 09:32 |       |        | REBOUND (OFF) by HAMBLIN,RUTH     |
|                                     | 09:30 | 2-0   | H 2    | GOOD! LAYUP by HAMBLIN,RUTH [PNT] |
| MISSED 3PTR by RUFF, MARIAH         | 09:17 |       |        |                                   |
| REBOUND (OFF) by DRUMMOND, MIRANDA  | 09:17 |       |        |                                   |
| GOOD! JUMPER by HEALY,KATIE         | 09:06 | 2-2   | T      |                                   |
| ASSIST by RUFF,MARIAH               | 09:06 |       |        |                                   |
|                                     | 08:48 |       |        | MISSED 3PTR by WIESE,SYDNEY       |
|                                     | 08:48 |       |        | REBOUND (OFF) by HAMBLIN,RUTH     |
|                                     | 08:44 |       |        | MISSED LAYUP by HAMBLIN,RUTH      |
| REBOUND (DEF) by DRUMMOND,MIRANDA   | 08:44 |       |        |                                   |
| MISSED LAYUP by HEALY,KATIE         | 08:31 |       |        |                                   |
|                                     | 08:31 |       |        | REBOUND (DEF) by HUNTER, DEVEN    |
|                                     | 08:22 |       |        | FOUL by WEISNER, JAMIE            |
|                                     | 08:22 |       |        | TURNOVER by WEISNER, JAMIE        |
| TURNOVER by RUETER,NYLA             | 08:16 |       |        |                                   |
|                                     | 08:03 | 5-2   | H 3    | GOOD! 3PTR by HANSON,GABRIELLA    |
|                                     | 08:03 |       |        | ASSIST by WIESE, SYDNEY           |
| MISSED JUMPER by HEALY,KATIE        | 07:37 |       |        |                                   |
|                                     | 07:37 |       |        | REBOUND (DEF) by HAMBLIN,RUTH     |
|                                     | 07:22 | 7-2   | H 5    | GOOD! LAYUP by WIESE,SYDNEY [PNT] |
| MISSED 3PTR by RUETER,NYLA          | 07:01 |       |        |                                   |
| REBOUND (OFF) by HEALY,KATIE        | 07:01 |       |        |                                   |
|                                     | 06:38 |       |        | FOUL by HAMBLIN,RUTH              |
| MISSED FT by DRUMMOND,MIRANDA       | 06:38 |       |        |                                   |
| REBOUND (DEADB) by TEAM             | 06:38 |       |        |                                   |
| GOOD! FT by DRUMMOND,MIRANDA        | 06:38 | 7-3   | H 4    |                                   |
|                                     | 06:18 | 9-3   | H 6    | GOOD! JUMPER by WEISNER, JAMIE    |
|                                     | 06:18 |       |        | ASSIST by HANSON,GABRIELLA        |
| MISSED LAYUP by HEALY,KATIE         | 06:04 |       |        |                                   |
| REBOUND (OFF) by HEALY,KATIE        | 06:04 |       |        |                                   |
|                                     | 06:03 |       |        | FOUL by HUNTER, DEVEN             |
|                                     | 06:03 |       |        | SUB IN: SIEGNER,SAMANTHA          |
|                                     | 06:03 |       |        | SUB OUT: HUNTER, DEVEN            |
| MISSED LAYUP by HEALY,KATIE         | 06:00 |       |        |                                   |
|                                     | 06:00 |       |        | REBOUND (DEF) by HAMBLIN,RUTH     |
|                                     | 05:50 |       |        | MISSED 3PTR by HANSON,GABRIELLA   |
| REBOUND (DEF) by RUFF,MARIAH        | 05:50 |       |        |                                   |
| GOOD! 3PTR by DRUMMOND,MIRANDA [FB] | 05:41 | 9-6   | H 3    |                                   |
| ASSIST by RUFF,MARIAH               | 05:41 |       |        |                                   |
|                                     | 05:13 |       |        | MISSED LAYUP by HANSON,GABRIELLA  |
| BLOCK by RUETER,NYLA                | 05:13 |       |        |                                   |
|                                     | 05:13 |       |        | REBOUND (OFF) by TEAM             |
|                                     | 05:12 |       |        | MISSED JUMPER by WEISNER, JAMIE   |
|                                     | 05:12 |       |        | REBOUND (OFF) by SIEGNER,SAMANTHA |