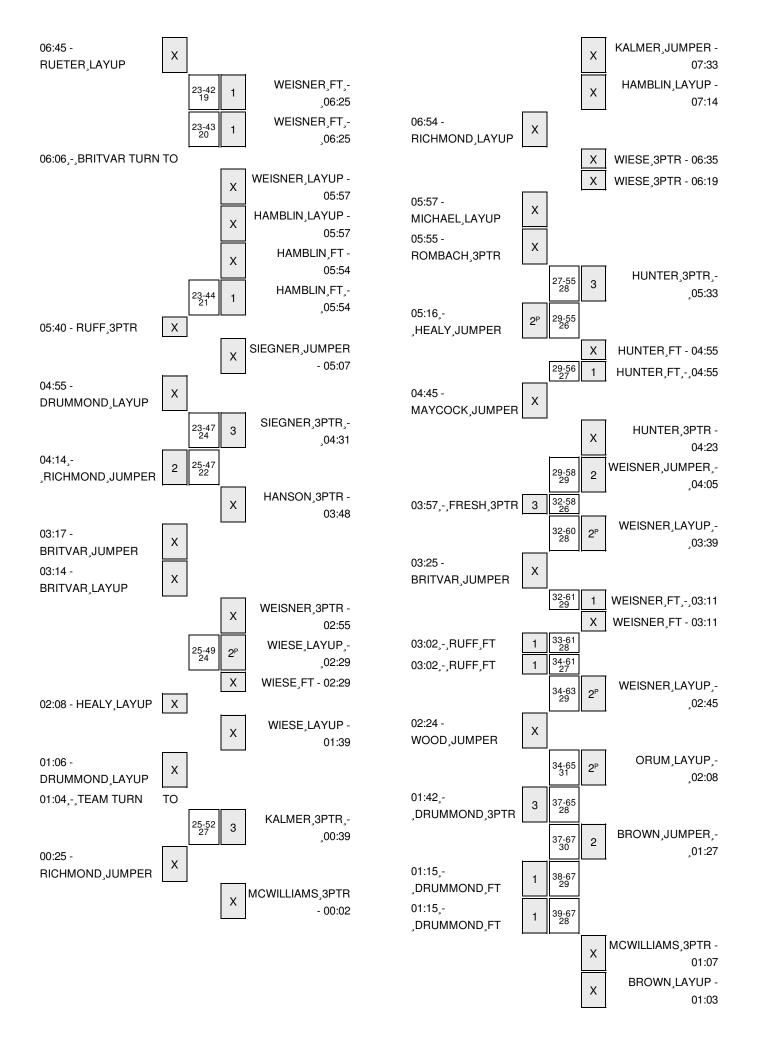

# St. Bonaventure vs Oregon State 3/20/2016; 6 p.m. at Gill Colisuem (Corvallis, Ore.) Period 1 Play-By-Play

| VISITORS: St. Bonaventure           | Time  | Score | Margin | HOME: Oregon State                |
|-------------------------------------|-------|-------|--------|-----------------------------------|
| TURNOVER by DRUMMOND, MIRANDA       | 09:41 |       |        |                                   |
|                                     | 09:40 |       |        | STEAL by HUNTER, DEVEN            |
|                                     | 09:32 |       |        | MISSED JUMPER by WEISNER, JAMIE   |
|                                     | 09:32 |       |        | REBOUND (OFF) by HAMBLIN,RUTH     |
|                                     | 09:30 | 2-0   | H 2    | GOOD! LAYUP by HAMBLIN,RUTH [PNT] |
| MISSED 3PTR by RUFF, MARIAH         | 09:17 |       |        |                                   |
| REBOUND (OFF) by DRUMMOND, MIRANDA  | 09:17 |       |        |                                   |
| GOOD! JUMPER by HEALY,KATIE         | 09:06 | 2-2   | T      |                                   |
| ASSIST by RUFF,MARIAH               | 09:06 |       |        |                                   |
|                                     | 08:48 |       |        | MISSED 3PTR by WIESE,SYDNEY       |
|                                     | 08:48 |       |        | REBOUND (OFF) by HAMBLIN,RUTH     |
|                                     | 08:44 |       |        | MISSED LAYUP by HAMBLIN,RUTH      |
| REBOUND (DEF) by DRUMMOND,MIRANDA   | 08:44 |       |        |                                   |
| MISSED LAYUP by HEALY,KATIE         | 08:31 |       |        |                                   |
|                                     | 08:31 |       |        | REBOUND (DEF) by HUNTER, DEVEN    |
|                                     | 08:22 |       |        | FOUL by WEISNER, JAMIE            |
|                                     | 08:22 |       |        | TURNOVER by WEISNER, JAMIE        |
| TURNOVER by RUETER,NYLA             | 08:16 |       |        |                                   |
|                                     | 08:03 | 5-2   | H 3    | GOOD! 3PTR by HANSON,GABRIELLA    |
|                                     | 08:03 |       |        | ASSIST by WIESE, SYDNEY           |
| MISSED JUMPER by HEALY,KATIE        | 07:37 |       |        |                                   |
|                                     | 07:37 |       |        | REBOUND (DEF) by HAMBLIN,RUTH     |
|                                     | 07:22 | 7-2   | H 5    | GOOD! LAYUP by WIESE,SYDNEY [PNT] |
| MISSED 3PTR by RUETER,NYLA          | 07:01 |       |        |                                   |
| REBOUND (OFF) by HEALY,KATIE        | 07:01 |       |        |                                   |
|                                     | 06:38 |       |        | FOUL by HAMBLIN,RUTH              |
| MISSED FT by DRUMMOND,MIRANDA       | 06:38 |       |        |                                   |
| REBOUND (DEADB) by TEAM             | 06:38 |       |        |                                   |
| GOOD! FT by DRUMMOND,MIRANDA        | 06:38 | 7-3   | H 4    |                                   |
|                                     | 06:18 | 9-3   | H 6    | GOOD! JUMPER by WEISNER, JAMIE    |
|                                     | 06:18 |       |        | ASSIST by HANSON,GABRIELLA        |
| MISSED LAYUP by HEALY,KATIE         | 06:04 |       |        |                                   |
| REBOUND (OFF) by HEALY,KATIE        | 06:04 |       |        |                                   |
|                                     | 06:03 |       |        | FOUL by HUNTER, DEVEN             |
|                                     | 06:03 |       |        | SUB IN: SIEGNER,SAMANTHA          |
|                                     | 06:03 |       |        | SUB OUT: HUNTER, DEVEN            |
| MISSED LAYUP by HEALY,KATIE         | 06:00 |       |        |                                   |
|                                     | 06:00 |       |        | REBOUND (DEF) by HAMBLIN,RUTH     |
|                                     | 05:50 |       |        | MISSED 3PTR by HANSON,GABRIELLA   |
| REBOUND (DEF) by RUFF,MARIAH        | 05:50 |       |        |                                   |
| GOOD! 3PTR by DRUMMOND,MIRANDA [FB] | 05:41 | 9-6   | H 3    |                                   |
| ASSIST by RUFF,MARIAH               | 05:41 |       |        |                                   |
|                                     | 05:13 |       |        | MISSED LAYUP by HANSON,GABRIELLA  |
| BLOCK by RUETER,NYLA                | 05:13 |       |        |                                   |
|                                     | 05:13 |       |        | REBOUND (OFF) by TEAM             |
|                                     | 05:12 |       |        | MISSED JUMPER by WEISNER, JAMIE   |
|                                     | 05:12 |       |        | REBOUND (OFF) by SIEGNER,SAMANTHA |