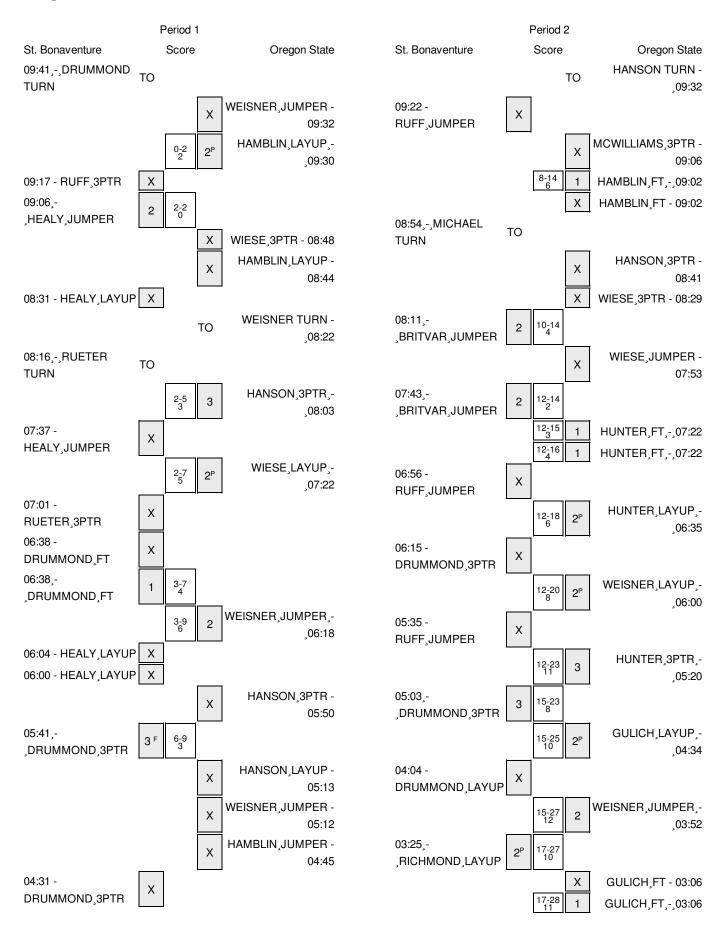

# St. Bonaventure vs Oregon State 3/20/2016; 6 p.m. at Gill Colisuem (Corvallis, Ore.) Period 1 Play-By-Play

| VISITORS: St. Bonaventure           | Time  | Score | Margin | HOME: Oregon State                |
|-------------------------------------|-------|-------|--------|-----------------------------------|
| TURNOVER by DRUMMOND, MIRANDA       | 09:41 |       |        |                                   |
|                                     | 09:40 |       |        | STEAL by HUNTER, DEVEN            |
|                                     | 09:32 |       |        | MISSED JUMPER by WEISNER, JAMIE   |
|                                     | 09:32 |       |        | REBOUND (OFF) by HAMBLIN,RUTH     |
|                                     | 09:30 | 2-0   | H 2    | GOOD! LAYUP by HAMBLIN,RUTH [PNT] |
| MISSED 3PTR by RUFF, MARIAH         | 09:17 |       |        |                                   |
| REBOUND (OFF) by DRUMMOND, MIRANDA  | 09:17 |       |        |                                   |
| GOOD! JUMPER by HEALY,KATIE         | 09:06 | 2-2   | T      |                                   |
| ASSIST by RUFF,MARIAH               | 09:06 |       |        |                                   |
|                                     | 08:48 |       |        | MISSED 3PTR by WIESE,SYDNEY       |
|                                     | 08:48 |       |        | REBOUND (OFF) by HAMBLIN,RUTH     |
|                                     | 08:44 |       |        | MISSED LAYUP by HAMBLIN,RUTH      |
| REBOUND (DEF) by DRUMMOND,MIRANDA   | 08:44 |       |        |                                   |
| MISSED LAYUP by HEALY,KATIE         | 08:31 |       |        |                                   |
|                                     | 08:31 |       |        | REBOUND (DEF) by HUNTER, DEVEN    |
|                                     | 08:22 |       |        | FOUL by WEISNER, JAMIE            |
|                                     | 08:22 |       |        | TURNOVER by WEISNER, JAMIE        |
| TURNOVER by RUETER,NYLA             | 08:16 |       |        |                                   |
|                                     | 08:03 | 5-2   | H 3    | GOOD! 3PTR by HANSON,GABRIELLA    |
|                                     | 08:03 |       |        | ASSIST by WIESE, SYDNEY           |
| MISSED JUMPER by HEALY,KATIE        | 07:37 |       |        |                                   |
|                                     | 07:37 |       |        | REBOUND (DEF) by HAMBLIN,RUTH     |
|                                     | 07:22 | 7-2   | H 5    | GOOD! LAYUP by WIESE,SYDNEY [PNT] |
| MISSED 3PTR by RUETER,NYLA          | 07:01 |       |        |                                   |
| REBOUND (OFF) by HEALY,KATIE        | 07:01 |       |        |                                   |
|                                     | 06:38 |       |        | FOUL by HAMBLIN,RUTH              |
| MISSED FT by DRUMMOND,MIRANDA       | 06:38 |       |        |                                   |
| REBOUND (DEADB) by TEAM             | 06:38 |       |        |                                   |
| GOOD! FT by DRUMMOND,MIRANDA        | 06:38 | 7-3   | H 4    |                                   |
|                                     | 06:18 | 9-3   | H 6    | GOOD! JUMPER by WEISNER, JAMIE    |
|                                     | 06:18 |       |        | ASSIST by HANSON,GABRIELLA        |
| MISSED LAYUP by HEALY,KATIE         | 06:04 |       |        |                                   |
| REBOUND (OFF) by HEALY,KATIE        | 06:04 |       |        |                                   |
|                                     | 06:03 |       |        | FOUL by HUNTER, DEVEN             |
|                                     | 06:03 |       |        | SUB IN: SIEGNER,SAMANTHA          |
|                                     | 06:03 |       |        | SUB OUT: HUNTER, DEVEN            |
| MISSED LAYUP by HEALY,KATIE         | 06:00 |       |        |                                   |
|                                     | 06:00 |       |        | REBOUND (DEF) by HAMBLIN,RUTH     |
|                                     | 05:50 |       |        | MISSED 3PTR by HANSON,GABRIELLA   |
| REBOUND (DEF) by RUFF,MARIAH        | 05:50 |       |        |                                   |
| GOOD! 3PTR by DRUMMOND,MIRANDA [FB] | 05:41 | 9-6   | H 3    |                                   |
| ASSIST by RUFF,MARIAH               | 05:41 |       |        |                                   |
|                                     | 05:13 |       |        | MISSED LAYUP by HANSON,GABRIELLA  |
| BLOCK by RUETER,NYLA                | 05:13 |       |        |                                   |
|                                     | 05:13 |       |        | REBOUND (OFF) by TEAM             |
|                                     | 05:12 |       |        | MISSED JUMPER by WEISNER, JAMIE   |
|                                     | 05:12 |       |        | REBOUND (OFF) by SIEGNER,SAMANTHA |