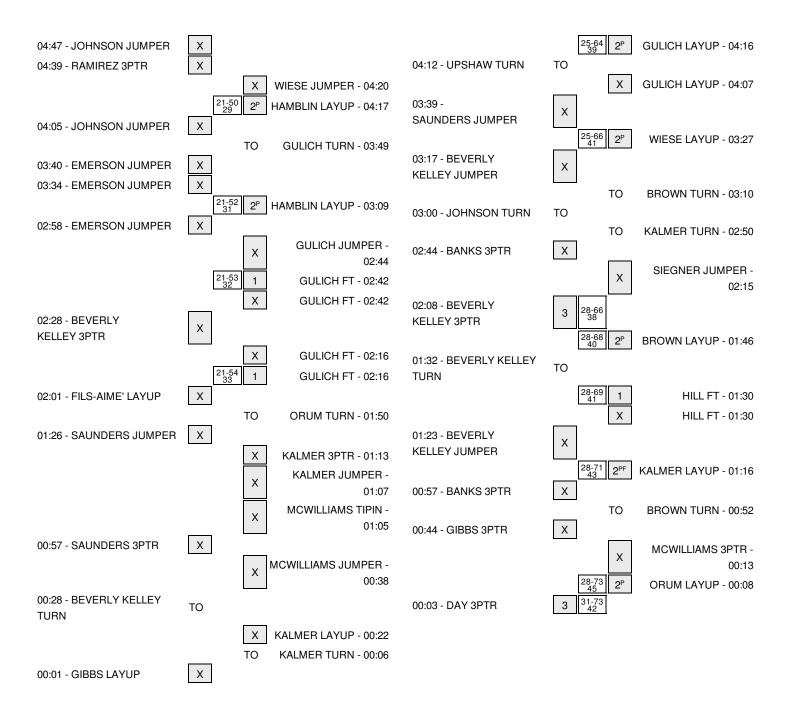

| H 45   | GOOD! LAYUP by ORUM,KOLBIE [PNT] |
| GOOD! 3PTR by DAY,LAUREN  | 00:03 | 73-31 | H 42   |                                  |
| ASSIST by GIBBS,TA'KIERRA | 00:03 |       |        |                                  |

Troy 31, Oregon State 73

| Period 4-only | In<br>Paint | Off<br>T/O | 2nd<br>Chance | Fast<br>Break | Bench |                        |
|---------------|-------------|------------|---------------|---------------|-------|------------------------|
| TROY          | 2           | 0          | 2             | 2             | 3     | Score tied - 0 times   |
| OSU           | 18          | 3          | 2             | 6             | 13    | Lead changed - 0 times |

### Troy vs Oregon State 3/18/2016; 2 p.m. at Gill Coliseum (Corvallis, Ore.) Scoring/Runs Reference