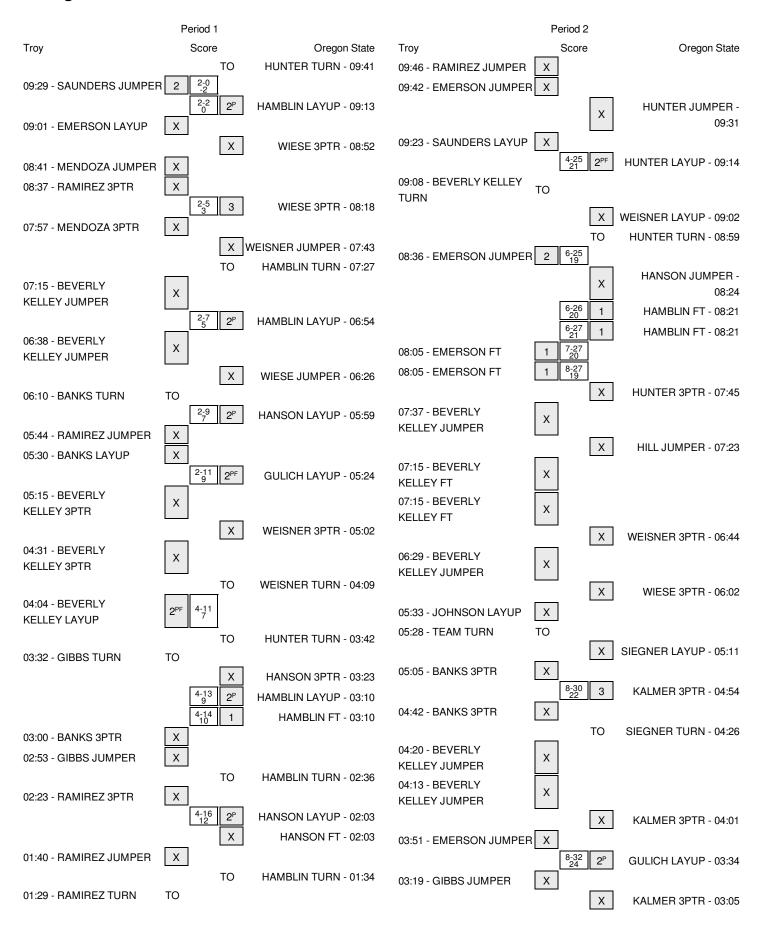

## Troy vs Oregon State 3/18/2016; 2 p.m. at Gill Coliseum (Corvallis, Ore.) Period 1 Play-By-Play

| O9:41                                                                                                                                                                                                                                                                                                                                                                                                                                                      | RUTH [PNT] NER,JAMIE SE,SYDNEY SE,SYDNEY |
|------------------------------------------------------------------------------------------------------------------------------------------------------------------------------------------------------------------------------------------------------------------------------------------------------------------------------------------------------------------------------------------------------------------------------------------------------------|------------------------------------------|
| 09:13       2-2       T       GOOD! LAYUP by HAMBLIN,F         09:13       ASSIST by WEIST         MISSED LAYUP by EMERSON,KRISTEN       09:01       REBOUND (DEF) by WIEST         08:52       MISSED 3PTR by WIEST         REBOUND (DEF) by BEVERLY KELLEY,A       08:52         MISSED JUMPER by MENDOZA,AMANDA       08:41         REBOUND (OFF) by TEAM       08:41         MISSED 3PTR by RAMIREZ,CAITLYN       08:37         REBOUND (DEF) by WIEST | NER,JAMIE<br>SE,SYDNEY<br>SE,SYDNEY      |
| MISSED LAYUP by EMERSON,KRISTEN       09:01         09:01       REBOUND (DEF) by WIES         08:52       MISSED 3PTR by WIES         REBOUND (DEF) by BEVERLY KELLEY,A       08:52         MISSED JUMPER by MENDOZA,AMANDA       08:41         REBOUND (OFF) by TEAM       08:41         MISSED 3PTR by RAMIREZ,CAITLYN       08:37         REBOUND (DEF) by WIES                                                                                         | NER,JAMIE<br>SE,SYDNEY<br>SE,SYDNEY      |
| MISSED LAYUP by EMERSON,KRISTEN       09:01       REBOUND (DEF) by WIES         08:52       MISSED 3PTR by WIES         REBOUND (DEF) by BEVERLY KELLEY,A       08:52         MISSED JUMPER by MENDOZA,AMANDA       08:41         REBOUND (OFF) by TEAM       08:41         MISSED 3PTR by RAMIREZ,CAITLYN       08:37         REBOUND (DEF) by WIES                                                                                                       | SE,SYDNEY SE,SYDNEY SE,SYDNEY            |
| 09:01       REBOUND (DEF) by WIES         08:52       MISSED 3PTR by WIES         REBOUND (DEF) by BEVERLY KELLEY,A       08:52         MISSED JUMPER by MENDOZA,AMANDA       08:41         REBOUND (OFF) by TEAM       08:41         MISSED 3PTR by RAMIREZ,CAITLYN       08:37         REBOUND (DEF) by WIES                                                                                                                                             | SE,SYDNEY                                |
| 08:52 MISSED 3PTR by WIES REBOUND (DEF) by BEVERLY KELLEY,A 08:52 MISSED JUMPER by MENDOZA,AMANDA 08:41 REBOUND (OFF) by TEAM 08:41 MISSED 3PTR by RAMIREZ,CAITLYN 08:37 REBOUND (DEF) by WIES                                                                                                                                                                                                                                                             | SE,SYDNEY                                |
| REBOUND (DEF) by BEVERLY KELLEY,A  MISSED JUMPER by MENDOZA,AMANDA  REBOUND (OFF) by TEAM  MISSED 3PTR by RAMIREZ,CAITLYN  08:37  REBOUND (DEF) by WIES                                                                                                                                                                                                                                                                                                    | SE,SYDNEY                                |
| MISSED JUMPER by MENDOZA,AMANDA       08:41         REBOUND (OFF) by TEAM       08:41         MISSED 3PTR by RAMIREZ,CAITLYN       08:37         REBOUND (DEF) by WIES                                                                                                                                                                                                                                                                                     |                                          |
| REBOUND (OFF) by TEAM 08:41  MISSED 3PTR by RAMIREZ,CAITLYN 08:37  08:37 REBOUND (DEF) by WIES                                                                                                                                                                                                                                                                                                                                                             |                                          |
| MISSED 3PTR by RAMIREZ,CAITLYN 08:37 08:37 REBOUND (DEF) by WIES                                                                                                                                                                                                                                                                                                                                                                                           |                                          |
| 08:37 REBOUND (DEF) by WIES                                                                                                                                                                                                                                                                                                                                                                                                                                |                                          |
| · , ,                                                                                                                                                                                                                                                                                                                                                                                                                                                      |                                          |
|                                                                                                                                                                                                                                                                                                                                                                                                                                                            | SE,SYDNEY                                |
| 08:18 5-2 H 3 GOOD! 3PTR by WIES                                                                                                                                                                                                                                                                                                                                                                                                                           |                                          |
| 08:18 ASSIST by HAM                                                                                                                                                                                                                                                                                                                                                                                                                                        | BLIN,RUTH                                |
| MISSED 3PTR by MENDOZA,AMANDA 07:57                                                                                                                                                                                                                                                                                                                                                                                                                        |                                          |
| 07:57 REBOUND (DEF) by HAM                                                                                                                                                                                                                                                                                                                                                                                                                                 | BLIN,RUTH                                |
| 07:43 MISSED JUMPER by WEISI                                                                                                                                                                                                                                                                                                                                                                                                                               | NER,JAMIE                                |
| 07:43 REBOUND (OFF) by WEISI                                                                                                                                                                                                                                                                                                                                                                                                                               | NER,JAMIE                                |
| 07:27 TURNOVER by HAM                                                                                                                                                                                                                                                                                                                                                                                                                                      | BLIN,RUTH                                |
| MISSED JUMPER by BEVERLY KELLEY,A 07:15                                                                                                                                                                                                                                                                                                                                                                                                                    |                                          |
| 07:15 REBOUND (DEF) by HAM                                                                                                                                                                                                                                                                                                                                                                                                                                 | BLIN,RUTH                                |
| FOUL by MENDOZA,AMANDA 07:03                                                                                                                                                                                                                                                                                                                                                                                                                               |                                          |
| SUB IN: FILS-AIME',LA'TIA 07:03                                                                                                                                                                                                                                                                                                                                                                                                                            |                                          |
| SUB OUT: EMERSON,KRISTEN 07:03                                                                                                                                                                                                                                                                                                                                                                                                                             |                                          |
| 06:54 7-2 H 5 GOOD! LAYUP by HAMBLIN,F                                                                                                                                                                                                                                                                                                                                                                                                                     | RUTH [PNT]                               |
| 06:54 ASSIST by WEISI                                                                                                                                                                                                                                                                                                                                                                                                                                      | NER,JAMIE                                |
| MISSED JUMPER by BEVERLY KELLEY,A 06:38                                                                                                                                                                                                                                                                                                                                                                                                                    |                                          |
| 06:38 REBOUND (DEF) by HUNT                                                                                                                                                                                                                                                                                                                                                                                                                                | ER,DEVEN                                 |
| 06:26 MISSED JUMPER by WIES                                                                                                                                                                                                                                                                                                                                                                                                                                | SE,SYDNEY                                |
| REBOUND (DEF) by RAMIREZ, CAITLYN 06:26                                                                                                                                                                                                                                                                                                                                                                                                                    |                                          |
| SUB IN: BANKS,CLARESA 06:19                                                                                                                                                                                                                                                                                                                                                                                                                                |                                          |
| SUB IN: GIBBS,TA'KIERRA 06:19                                                                                                                                                                                                                                                                                                                                                                                                                              |                                          |
| SUB OUT: MENDOZA,AMANDA 06:19                                                                                                                                                                                                                                                                                                                                                                                                                              |                                          |
| SUB OUT: BEVERLY KELLEY,A 06:19                                                                                                                                                                                                                                                                                                                                                                                                                            |                                          |
| TURNOVER by BANKS,CLARESA 06:10                                                                                                                                                                                                                                                                                                                                                                                                                            |                                          |
| 06:08 STEAL by HANSON,C                                                                                                                                                                                                                                                                                                                                                                                                                                    | GABRIELLA                                |
| 05:59 9-2 H 7 GOOD! LAYUP by HANSON,GABRI                                                                                                                                                                                                                                                                                                                                                                                                                  | IELLA [PNT]                              |
| 05:59 ASSIST by WEISI                                                                                                                                                                                                                                                                                                                                                                                                                                      | NER,JAMIE                                |
| MISSED JUMPER by RAMIREZ, CAITLYN 05:44                                                                                                                                                                                                                                                                                                                                                                                                                    |                                          |
| 05:44 BLOCK by HAM                                                                                                                                                                                                                                                                                                                                                                                                                                         | BLIN,RUTH                                |
| REBOUND (OFF) by TEAM 05:44                                                                                                                                                                                                                                                                                                                                                                                                                                |                                          |
| 05:43 SUB IN: GUL                                                                                                                                                                                                                                                                                                                                                                                                                                          | ICH,MARIE                                |
| 05:43 SUB OUT: HAM                                                                                                                                                                                                                                                                                                                                                                                                                                         | BLIN,RUTH                                |
| MISSED LAYUP by BANKS,CLARESA 05:30                                                                                                                                                                                                                                                                                                                                                                                                                        |                                          |
| 05:30 REBOUND (DEF) by WIES                                                                                                                                                                                                                                                                                                                                                                                                                                | SE,SYDNEY                                |
| 05:24 11-2 H 9 GOOD! LAYUP by GULICH,MAR                                                                                                                                                                                                                                                                                                                                                                                                                   | IE [FB/PNT]                              |
| 05:24 ASSIST by WIES                                                                                                                                                                                                                                                                                                                                                                                                                                       | SE,SYDNEY                                |
| TIMEOUT 30SEC 05:22                                                                                                                                                                                                                                                                                                                                                                                                                                        |                                          |
| TIMEOUT MEDIA 05:22                                                                                                                                                                                                                                                                                                                                                                                                                                        |                                          |
| SUB IN: BEVERLY KELLEY,A 05:22                                                                                                                                                                                                                                                                                                                                                                                                                             |                                          |
| SUB IN: JOHNSON,CASIE 05:22                                                                                                                                                                                                                                                                                                                                                                                                                                |                                          |

| VISITORS: Troy                           | Time  | Score | Margin   | HOME: Oregon State                     |
|------------------------------------------|-------|-------|----------|----------------------------------------|
| SUB OUT: SAUNDERS,ARJAE'                 | 05:22 |       | <b>y</b> |                                        |
| SUB OUT: RAMIREZ, CAITLYN                | 05:22 |       |          |                                        |
| MISSED 3PTR by BEVERLY KELLEY,A          | 05:15 |       |          |                                        |
| ,                                        | 05:15 |       |          | REBOUND (DEF) by TEAM                  |
|                                          | 05:02 |       |          | MISSED 3PTR by WEISNER,JAMIE           |
| REBOUND (DEF) by GIBBS,TA'KIERRA         | 05:02 |       |          | ·                                      |
| MISSED 3PTR by BEVERLY KELLEY,A          | 04:31 |       |          |                                        |
| ·                                        | 04:31 |       |          | REBOUND (DEF) by TEAM                  |
|                                          | 04:09 |       |          | TURNOVER by WEISNER, JAMIE             |
| STEAL by FILS-AIME',LA'TIA               | 04:07 |       |          |                                        |
| GOOD! LAYUP by BEVERLY KELLEY,A [FB/PNT] | 04:04 | 11-4  | H 7      |                                        |
|                                          | 03:42 |       |          | TURNOVER by HUNTER, DEVEN              |
| SUB IN: SAUNDERS,ARJAE'                  | 03:42 |       |          |                                        |
| SUB IN: RAMIREZ,CAITLYN                  | 03:42 |       |          |                                        |
| SUB OUT: BEVERLY KELLEY,A                | 03:42 |       |          |                                        |
| SUB OUT: FILS-AIME',LA'TIA               | 03:42 |       |          |                                        |
|                                          | 03:42 |       |          | SUB IN: HAMBLIN,RUTH                   |
|                                          | 03:42 |       |          | SUB IN: MCWILLIAMS,KATIE               |
|                                          | 03:42 |       |          | SUB OUT: WEISNER,JAMIE                 |
|                                          | 03:42 |       |          | SUB OUT: HUNTER, DEVEN                 |
| TURNOVER by GIBBS,TA'KIERRA              | 03:32 |       |          |                                        |
|                                          | 03:29 |       |          | STEAL by HAMBLIN,RUTH                  |
|                                          | 03:23 |       |          | MISSED 3PTR by HANSON,GABRIELLA        |
|                                          | 03:23 |       |          | REBOUND (OFF) by HAMBLIN, RUTH         |
| FOUL by GIBBS,TA'KIERRA                  | 03:18 |       |          |                                        |
|                                          | 03:10 | 13-4  | H 9      | GOOD! LAYUP by HAMBLIN,RUTH [PNT]      |
|                                          | 03:10 |       |          | ASSIST by MCWILLIAMS,KATIE             |
| FOUL by RAMIREZ,CAITLYN                  | 03:10 |       |          |                                        |
|                                          | 03:10 | 14-4  | H 10     | GOOD! FT by HAMBLIN,RUTH               |
| MISSED 3PTR by BANKS,CLARESA             | 03:00 |       |          |                                        |
|                                          | 03:00 |       |          | BLOCK by WIESE, SYDNEY                 |
| REBOUND (OFF) by TEAM                    | 03:00 |       |          |                                        |
| SUB IN: BEVERLY KELLEY,A                 | 02:58 |       |          |                                        |
| SUB OUT: BANKS,CLARESA                   | 02:58 |       |          |                                        |
| MISSED JUMPER by GIBBS,TA'KIERRA         | 02:53 |       |          |                                        |
|                                          | 02:53 |       |          | REBOUND (DEF) by HAMBLIN,RUTH          |
|                                          | 02:36 |       |          | TURNOVER by HAMBLIN, RUTH              |
| MISSED 3PTR by RAMIREZ, CAITLYN          | 02:23 |       |          |                                        |
|                                          | 02:23 |       |          | REBOUND (DEF) by MCWILLIAMS,KATIE      |
|                                          | 02:03 | 16-4  | H 12     | GOOD! LAYUP by HANSON, GABRIELLA [PNT] |
|                                          | 02:03 |       |          | ASSIST by WIESE, SYDNEY                |
| FOUL by GIBBS,TA'KIERRA                  | 02:03 |       |          |                                        |
|                                          | 02:03 |       |          | MISSED FT by HANSON, GABRIELLA         |
| REBOUND (DEF) by JOHNSON,CASIE           | 02:03 |       |          |                                        |
| MISSED JUMPER by RAMIREZ, CAITLYN        | 01:40 |       |          |                                        |
|                                          | 01:40 |       |          | BLOCK by HAMBLIN,RUTH                  |
|                                          | 01:39 |       |          | REBOUND (DEF) by HAMBLIN,RUTH          |
|                                          | 01:34 |       |          | TURNOVER by HAMBLIN,RUTH               |
| STEAL by GIBBS,TA'KIERRA                 | 01:33 |       |          |                                        |
| TURNOVER by RAMIREZ, CAITLYN             | 01:29 |       |          |                                        |
|                                          | 01:27 |       |          | STEAL by HANSON, GABRIELLA             |
|                                          | 01:20 |       |          | MISSED 3PTR by WIESE,SYDNEY            |
|                                          | 01:20 |       |          | REBOUND (OFF) by HANSON, GABRIELLA     |
|                                          | 01:03 | 18-4  | H 14     | GOOD! JUMPER by HAMBLIN,RUTH           |
|                                          | 01:03 |       |          | ASSIST by HANSON, GABRIELLA            |
|                                          |       |       |          |                                        |

| VISITORS: Troy                    | Time  | Score | Margin | HOME: Oregon State                    |
|-----------------------------------|-------|-------|--------|---------------------------------------|
| MISSED JUMPER by SAUNDERS,ARJAE'  | 00:54 |       |        | _                                     |
|                                   | 00:54 |       |        | REBOUND (DEF) by HAMBLIN,RUTH         |
|                                   | 00:47 | 20-4  | H 16   | GOOD! LAYUP by GULICH, MARIE [FB/PNT] |
|                                   | 00:47 |       |        | ASSIST by MCWILLIAMS,KATIE            |
| MISSED JUMPER by JOHNSON, CASIE   | 00:35 |       |        |                                       |
| REBOUND (OFF) by SAUNDERS, ARJAE' | 00:35 |       |        |                                       |
| TURNOVER by BEVERLY KELLEY,A      | 00:23 |       |        |                                       |
| SUB IN: EMERSON,KRISTEN           | 00:23 |       |        |                                       |
| SUB IN: FILS-AIME',LA'TIA         | 00:23 |       |        |                                       |
| SUB IN: CHILLS, JAYLA             | 00:23 |       |        |                                       |
| SUB OUT: GIBBS,TA'KIERRA          | 00:23 |       |        |                                       |
| SUB OUT: JOHNSON, CASIE           | 00:23 |       |        |                                       |
| SUB OUT: RAMIREZ,CAITLYN          | 00:23 |       |        |                                       |
|                                   | 00:23 |       |        | SUB IN: HUNTER, DEVEN                 |
|                                   | 00:23 |       |        | SUB OUT: GULICH,MARIE                 |
|                                   | 80:00 | 23-4  | H 19   | GOOD! 3PTR by MCWILLIAMS,KATIE        |
|                                   | 80:00 |       |        | ASSIST by WIESE, SYDNEY               |

Troy 4, Oregon State 23

| Period 1-only | In<br>Paint | Off<br>T/O | 2nd<br>Chance | Fast<br>Break | Bench |                        |
|---------------|-------------|------------|---------------|---------------|-------|------------------------|
| TROY          | 2           | 4          | 0             | 2             | 0     | Score tied - 0 times   |
| OSU           | 14          | 10         | 5             | 4             | 7     | Lead changed - 0 times |

## Troy vs Oregon State 3/18/2016; 2 p.m. at Gill Coliseum (Corvallis, Ore.) Period 2 Play-By-Play

| VISITORS: Troy                        | Time  | Score | Margin | HOME: Oregon State                    |
|---------------------------------------|-------|-------|--------|---------------------------------------|
|                                       | 10:00 |       |        | SUB IN: MCWILLIAMS,KATIE              |
|                                       | 10:00 |       |        | SUB OUT: WIESE, SYDNEY                |
| MISSED JUMPER by RAMIREZ, CAITLYN     | 09:46 |       |        |                                       |
| REBOUND (OFF) by EMERSON, KRISTEN     | 09:46 |       |        |                                       |
| MISSED JUMPER by EMERSON, KRISTEN     | 09:42 |       |        |                                       |
|                                       | 09:42 |       |        | REBOUND (DEF) by HAMBLIN,RUTH         |
|                                       | 09:31 |       |        | MISSED JUMPER by HUNTER, DEVEN        |
| REBOUND (DEF) by BEVERLY KELLEY,A     | 09:31 |       |        |                                       |
| MISSED LAYUP by SAUNDERS,ARJAE'       | 09:23 |       |        |                                       |
|                                       | 09:23 |       |        | REBOUND (DEF) by HAMBLIN,RUTH         |
|                                       | 09:14 | 25-4  | H 21   | GOOD! LAYUP by HUNTER, DEVEN [FB/PNT] |
|                                       | 09:14 |       |        | ASSIST by HANSON, GABRIELLA           |
| TURNOVER by BEVERLY KELLEY,A          | 09:08 |       |        |                                       |
|                                       | 09:07 |       |        | STEAL by HANSON, GABRIELLA            |
|                                       | 09:02 |       |        | MISSED LAYUP by WEISNER, JAMIE        |
|                                       | 09:02 |       |        | REBOUND (OFF) by HUNTER, DEVEN        |
|                                       | 08:59 |       |        | TURNOVER by HUNTER, DEVEN             |
| SUB IN: CHILLS, JAYLA                 | 08:59 |       |        |                                       |
| SUB OUT: SAUNDERS,ARJAE'              | 08:59 |       |        |                                       |
| GOOD! JUMPER by EMERSON, KRISTEN      | 08:36 | 25-6  | H 19   |                                       |
| ASSIST by MENDOZA,AMANDA              | 08:36 |       |        |                                       |
|                                       | 08:24 |       |        | MISSED JUMPER by HANSON, GABRIELLA    |
|                                       | 08:24 |       |        | REBOUND (OFF) by HAMBLIN,RUTH         |
| FOUL by MENDOZA, AMANDA               | 08:21 |       |        | , ,                                   |
| •                                     | 08:21 | 26-6  | H 20   | GOOD! FT by HAMBLIN,RUTH              |
|                                       | 08:21 | 27-6  | H 21   | GOOD! FT by HAMBLIN,RUTH              |
| SUB IN: BANKS,CLARESA                 | 08:21 |       |        | , , , , , , , , , , , , , , , , , , , |
| SUB IN: FILS-AIME',LA'TIA             | 08:21 |       |        |                                       |
| SUB OUT: MENDOZA,AMANDA               | 08:21 |       |        |                                       |
| SUB OUT: RAMIREZ,CAITLYN              | 08:21 |       |        |                                       |
|                                       | 08:21 |       |        | SUB IN: HILL,JEN'VON'TA               |
|                                       | 08:21 |       |        | SUB OUT: HANSON,GABRIELLA             |
|                                       | 08:05 |       |        | FOUL by HUNTER, DEVEN                 |
| GOOD! FT by EMERSON, KRISTEN          | 08:05 | 27-7  | H 20   |                                       |
| GOOD! FT by EMERSON, KRISTEN          | 08:05 | 27-8  | H 19   |                                       |
| GOOD. IT BY EMERICON, KINOTEN         | 07:45 | 2, 0  | 11.10  | MISSED 3PTR by HUNTER, DEVEN          |
| REBOUND (DEF) by EMERSON,KRISTEN      | 07:45 |       |        | IMOSES SI TITOJ TISTITETI, SEVEN      |
| MISSED JUMPER by BEVERLY KELLEY,A     | 07:37 |       |        |                                       |
| WIGGED GOWN ENTRY BEVEINET NEELE 1,71 | 07:37 |       |        | REBOUND (DEF) by HAMBLIN,RUTH         |
|                                       | 07:23 |       |        | MISSED JUMPER by HILL, JEN'VON'TA     |
| REBOUND (DEF) by BEVERLY KELLEY,A     | 07:23 |       |        | WIGOLD GOWN ETT BY THEE, GET VOINTA   |
| TIEDOOND (DEI ) by DEVERET RELECT,A   | 07:25 |       |        | FOUL by HILL,JEN'VON'TA               |
| MISSED FT by BEVERLY KELLEY,A         | 07:15 |       |        | TOOL BY TILL, JEN VON TA              |
| REBOUND (DEADB) by TEAM               | 07:15 |       |        |                                       |
| MISSED FT by BEVERLY KELLEY,A         | 07:15 |       |        |                                       |
| WIGGED FT by BEVERET RELLET,A         | 07:15 |       |        | REBOUND (DEF) by SIEGNER,SAMANTHA     |
| SUB IN: RAMIREZ,CAITLYN               | 07:15 |       |        | REBOOND (DET) by SIEGNER, SAMANTHA    |
|                                       |       |       |        |                                       |
| SUB IN: JOHNSON, CASIE                | 07:15 |       |        |                                       |
| SUB OUT: EMERSON, KRISTEN             | 07:15 |       |        |                                       |
| SUB OUT: FILS-AIME',LA'TIA            | 07:15 |       |        | OLID IN OUT ONED CAMANITUA            |
|                                       | 07:15 |       |        | SUB IN: SIEGNER,SAMANTHA              |

| VISITORS: Troy                    | Time  | Score | Margin | HOME: Oregon State                |
|-----------------------------------|-------|-------|--------|-----------------------------------|
|                                   | 07:15 |       |        | SUB IN: WIESE,SYDNEY              |
|                                   | 07:15 |       |        | SUB OUT: HILL,JEN'VON'TA          |
|                                   | 07:15 |       |        | SUB OUT: HUNTER, DEVEN            |
| FOUL by BEVERLY KELLEY,A          | 06:54 |       |        |                                   |
|                                   | 06:44 |       |        | MISSED 3PTR by WEISNER, JAMIE     |
| REBOUND (DEF) by BANKS,CLARESA    | 06:44 |       |        |                                   |
| MISSED JUMPER by BEVERLY KELLEY,A | 06:29 |       |        |                                   |
|                                   | 06:29 |       |        | REBOUND (DEF) by HAMBLIN,RUTH     |
|                                   | 06:02 |       |        | MISSED 3PTR by WIESE,SYDNEY       |
| REBOUND (DEF) by RAMIREZ, CAITLYN | 06:02 |       |        |                                   |
| MISSED LAYUP by JOHNSON,CASIE     | 05:33 |       |        |                                   |
|                                   | 05:33 |       |        | BLOCK by HAMBLIN,RUTH             |
| REBOUND (OFF) by TEAM             | 05:33 |       |        |                                   |
| SUB IN: FILS-AIME',LA'TIA         | 05:33 |       |        |                                   |
| SUB IN: SAUNDERS,ARJAE'           | 05:33 |       |        |                                   |
| SUB IN: EMERSON,KRISTEN           | 05:33 |       |        |                                   |
| SUB OUT: RAMIREZ,CAITLYN          | 05:33 |       |        |                                   |
| SUB OUT: BEVERLY KELLEY,A         | 05:33 |       |        |                                   |
| SUB OUT: JOHNSON,CASIE            | 05:33 |       |        |                                   |
|                                   | 05:33 |       |        | SUB IN: KALMER,TAYLOR             |
|                                   | 05:33 |       |        | SUB IN: HANSON,GABRIELLA          |
|                                   | 05:33 |       |        | SUB OUT: WEISNER,JAMIE            |
|                                   | 05:33 |       |        | SUB OUT: MCWILLIAMS,KATIE         |
| TURNOVER by TEAM                  | 05:28 |       |        |                                   |
|                                   | 05:11 |       |        | MISSED LAYUP by SIEGNER, SAMANTHA |
| BLOCK by EMERSON,KRISTEN          | 05:11 |       |        |                                   |
| REBOUND (DEF) by EMERSON, KRISTEN | 05:08 |       |        |                                   |
| MISSED 3PTR by BANKS,CLARESA      | 05:05 |       |        |                                   |
|                                   | 05:05 |       |        | REBOUND (DEF) by HAMBLIN,RUTH     |
|                                   | 04:54 | 30-8  | H 22   | GOOD! 3PTR by KALMER,TAYLOR       |
|                                   | 04:54 |       |        | ASSIST by WIESE,SYDNEY            |
| MISSED 3PTR by BANKS,CLARESA      | 04:42 |       |        |                                   |
|                                   | 04:42 |       |        | REBOUND (DEF) by WIESE,SYDNEY     |
|                                   | 04:26 |       |        | TURNOVER by SIEGNER, SAMANTHA     |
| TIMEOUT MEDIA                     | 04:26 |       |        |                                   |
| SUB IN: RAMIREZ,CAITLYN           | 04:26 |       |        |                                   |
| SUB IN: MENDOZA,AMANDA            | 04:26 |       |        |                                   |
| SUB IN: BEVERLY KELLEY,A          | 04:26 |       |        |                                   |
| SUB IN: GIBBS,TA'KIERRA           | 04:26 |       |        |                                   |
| SUB OUT: FILS-AIME',LA'TIA        | 04:26 |       |        |                                   |
| SUB OUT: SAUNDERS,ARJAE'          | 04:26 |       |        |                                   |
| SUB OUT: CHILLS,JAYLA             | 04:26 |       |        |                                   |
| SUB OUT: BANKS,CLARESA            | 04:26 |       |        |                                   |
|                                   | 04:26 |       |        | SUB IN: GULICH,MARIE              |
|                                   | 04:26 |       |        | SUB IN: HUNTER, DEVEN             |
|                                   | 04:26 |       |        | SUB OUT: SIEGNER, SAMANTHA        |
|                                   | 04:26 |       |        | SUB OUT: HAMBLIN,RUTH             |
| MISSED JUMPER by BEVERLY KELLEY,A | 04:20 |       |        |                                   |
| REBOUND (OFF) by EMERSON, KRISTEN | 04:20 |       |        |                                   |
| MISSED JUMPER by BEVERLY KELLEY,A | 04:13 |       |        |                                   |
|                                   | 04:13 |       |        | REBOUND (DEF) by KALMER, TAYLOR   |
|                                   | 04:01 |       |        | MISSED 3PTR by KALMER,TAYLOR      |
| REBOUND (DEF) by RAMIREZ,CAITLYN  | 04:01 |       |        |                                   |
| MISSED JUMPER by EMERSON,KRISTEN  | 03:51 |       |        |                                   |
|                                   | 03:51 |       |        | REBOUND (DEF) by WIESE, SYDNEY    |
|                                   |       |       |        |                                   |

| VISITORS: Troy                         | Time  | Score | Margin | HOME: Oregon State                 |
|----------------------------------------|-------|-------|--------|------------------------------------|
|                                        | 03:34 | 32-8  | H 24   | GOOD! LAYUP by GULICH,MARIE [PNT]  |
|                                        | 03:34 |       |        | ASSIST by HUNTER, DEVEN            |
| MISSED JUMPER by GIBBS,TA'KIERRA       | 03:19 |       |        |                                    |
|                                        | 03:19 |       |        | REBOUND (DEF) by KALMER, TAYLOR    |
|                                        | 03:05 |       |        | MISSED 3PTR by KALMER,TAYLOR       |
| REBOUND (DEF) by RAMIREZ, CAITLYN      | 03:05 |       |        |                                    |
| MISSED 3PTR by BEVERLY KELLEY,A        | 02:51 |       |        |                                    |
|                                        | 02:51 |       |        | REBOUND (DEF) by HANSON, GABRIELLA |
|                                        | 02:42 | 34-8  | H 26   | GOOD! LAYUP by GULICH, MARIE [PNT] |
|                                        | 02:42 |       |        | ASSIST by WIESE, SYDNEY            |
| GOOD! JUMPER by EMERSON, KRISTEN [PNT] | 02:32 | 34-10 | H 24   |                                    |
| ASSIST by MENDOZA,AMANDA               | 02:32 |       |        |                                    |
|                                        | 02:11 | 36-10 | H 26   | GOOD! JUMPER by KALMER, TAYLOR     |
|                                        | 02:11 |       |        | ASSIST by WIESE, SYDNEY            |
| SUB IN: WILLIAMS, DAJIA                | 02:03 |       |        |                                    |
| SUB IN: SAUNDERS,ARJAE'                | 02:03 |       |        |                                    |
| SUB IN: BANKS,CLARESA                  | 02:03 |       |        |                                    |
| SUB IN: JOHNSON, CASIE                 | 02:03 |       |        |                                    |
| SUB OUT: RAMIREZ,CAITLYN               | 02:03 |       |        |                                    |
| SUB OUT: MENDOZA,AMANDA                | 02:03 |       |        |                                    |
| SUB OUT: EMERSON,KRISTEN               | 02:03 |       |        |                                    |
| SUB OUT: GIBBS,TA'KIERRA               | 02:03 |       |        |                                    |
|                                        | 02:03 |       |        | SUB IN: WEISNER, JAMIE             |
|                                        | 02:03 |       |        | SUB IN: ORUM,KOLBIE                |
|                                        | 02:03 |       |        | SUB OUT: KALMER,TAYLOR             |
|                                        | 02:03 |       |        | SUB OUT: HUNTER, DEVEN             |
| TURNOVER by BEVERLY KELLEY,A           | 01:53 |       |        |                                    |
|                                        | 01:52 |       |        | STEAL by WIESE, SYDNEY             |
|                                        | 01:43 |       |        | TURNOVER by HANSON, GABRIELLA      |
| STEAL by SAUNDERS,ARJAE'               | 01:41 |       |        |                                    |
| GOOD! JUMPER by BANKS,CLARESA          | 01:34 | 36-12 | H 24   |                                    |
| FOUL by SAUNDERS, ARJAE'               | 01:21 |       |        |                                    |
|                                        | 01:21 |       |        | MISSED FT by ORUM,KOLBIE           |
|                                        | 01:21 |       |        | REBOUND (DEADB) by TEAM            |
|                                        | 01:21 | 37-12 | H 25   | GOOD! FT by ORUM,KOLBIE            |
|                                        | 01:21 |       |        | SUB IN: BROWN,BREANNA              |
|                                        | 01:21 |       |        | SUB OUT: GULICH,MARIE              |
| MISSED LAYUP by SAUNDERS,ARJAE'        | 01:16 |       |        |                                    |
|                                        | 01:16 |       |        | REBOUND (DEF) by WEISNER, JAMIE    |
|                                        | 01:00 | 40-12 | H 28   | GOOD! 3PTR by WIESE,SYDNEY         |
|                                        | 01:00 |       |        | ASSIST by HANSON,GABRIELLA         |
| GOOD! JUMPER by BEVERLY KELLEY,A       | 00:43 | 40-14 | H 26   |                                    |
|                                        | 00:13 |       |        | MISSED 3PTR by HANSON,GABRIELLA    |
| REBOUND (DEF) by WILLIAMS, DAJIA       | 00:13 |       |        |                                    |
| TURNOVER by SAUNDERS, ARJAE'           | 00:03 |       |        |                                    |
|                                        | 00:02 |       |        | STEAL by WIESE,SYDNEY              |
|                                        |       |       |        | -                                  |

Troy 14, Oregon State 40

| Period 2-only | In<br>Paint | Off<br>T/O | 2nd<br>Chance | Fast<br>Break | Bench |                        |
|---------------|-------------|------------|---------------|---------------|-------|------------------------|
| TROY          | 2           | 4          | 0             | 0             | 2     | Score tied - 0 times   |
| OSU           | 6           | 0          | 2             | 2             | 10    | Lead changed - 0 times |