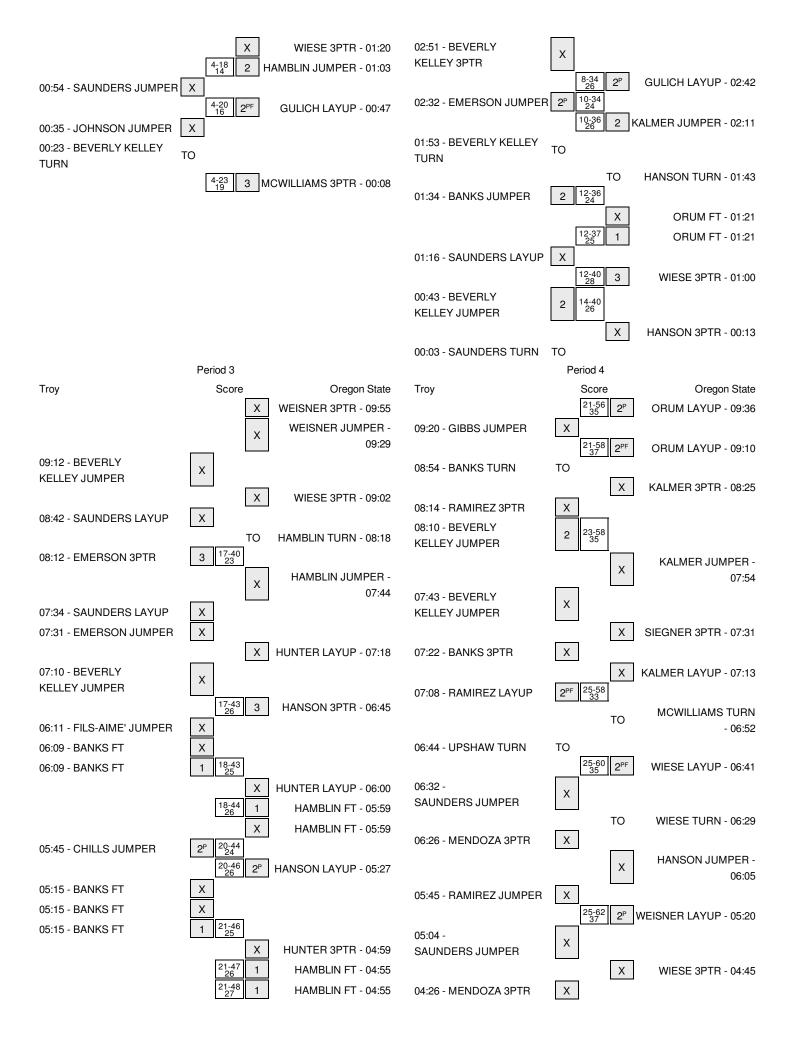

## Troy vs Oregon State 3/18/2016; 2 p.m. at Gill Coliseum (Corvallis, Ore.) Period 3 Play-By-Play

| VISITORS: Troy                     | Time  | Score | Margin | HOME: Oregon State                |
|------------------------------------|-------|-------|--------|-----------------------------------|
|                                    | 09:55 |       |        | MISSED 3PTR by WEISNER,JAMIE      |
|                                    | 09:55 |       |        | REBOUND (OFF) by HAMBLIN,RUTH     |
| FOUL by SAUNDERS,ARJAE'            | 09:38 |       |        |                                   |
|                                    | 09:29 |       |        | MISSED JUMPER by WEISNER, JAMIE   |
| BLOCK by EMERSON,KRISTEN           | 09:29 |       |        | ·                                 |
| REBOUND (DEF) by EMERSON,KRISTEN   | 09:27 |       |        |                                   |
| MISSED JUMPER by BEVERLY KELLEY,A  | 09:12 |       |        |                                   |
| ,                                  | 09:12 |       |        | BLOCK by HUNTER, DEVEN            |
|                                    | 09:10 |       |        | REBOUND (DEF) by WIESE, SYDNEY    |
|                                    | 09:02 |       |        | MISSED 3PTR by WIESE,SYDNEY       |
| REBOUND (DEF) by EMERSON,KRISTEN   | 09:02 |       |        | •                                 |
| MISSED LAYUP by SAUNDERS,ARJAE'    | 08:42 |       |        |                                   |
|                                    | 08:42 |       |        | REBOUND (DEF) by HAMBLIN,RUTH     |
| FOUL by RAMIREZ, CAITLYN           | 08:29 |       |        | (,,,                              |
| 1 002 Sy TU WWW NEEL, OF WIELTH    | 08:18 |       |        | TURNOVER by HAMBLIN,RUTH          |
| GOOD! 3PTR by EMERSON,KRISTEN      | 08:12 | 40-17 | H 23   | TOTAL OF THE WINDLESS, TO THE     |
| ASSIST by MENDOZA,AMANDA           | 08:12 | 40 17 | 1120   |                                   |
| AGOIGT BY MEINDOZA, AMANDA         | 07:44 |       |        | MISSED JUMPER by HAMBLIN,RUTH     |
| REBOUND (DEF) by EMERSON,KRISTEN   | 07:44 |       |        | WISSED JOWIFER BY HAWBEIN, NO ITI |
| MISSED LAYUP by SAUNDERS,ARJAE'    | 07:44 |       |        |                                   |
| MISSED LATUR BY SAUNDENS, ANJAE    | 07:34 |       |        | BLOCK by HAMBLIN,RUTH             |
| DEDOLIND (OFF) by TEAM             | 07:34 |       |        | BLOCK BY HAWBEIN, NOTH            |
| REBOUND (OFF) by TEAM              |       |       |        |                                   |
| MISSED JUMPER by EMERSON,KRISTEN   | 07:31 |       |        | DEDOLIND (DEE) I. MEIONED IAMIE   |
|                                    | 07:31 |       |        | REBOUND (DEF) by WEISNER, JAMIE   |
|                                    | 07:27 |       |        | SUB IN: KALMER, TAYLOR            |
|                                    | 07:27 |       |        | SUB OUT: WEISNER, JAMIE           |
| D. O. O. C                         | 07:18 |       |        | MISSED LAYUP by HUNTER, DEVEN     |
| BLOCK by EMERSON,KRISTEN           | 07:18 |       |        |                                   |
| REBOUND (DEF) by RAMIREZ,CAITLYN   | 07:14 |       |        |                                   |
| MISSED JUMPER by BEVERLY KELLEY,A  | 07:10 |       |        |                                   |
|                                    | 07:10 |       |        | REBOUND (DEF) by WIESE,SYDNEY     |
|                                    | 07:03 |       |        | TIMEOUT 30SEC                     |
|                                    | 07:03 |       |        | TIMEOUT MEDIA                     |
| SUB IN: CHILLS,JAYLA               | 07:03 |       |        |                                   |
| SUB IN: FILS-AIME',LA'TIA          | 07:03 |       |        |                                   |
| SUB IN: BANKS,CLARESA              | 07:03 |       |        |                                   |
| SUB IN: GIBBS,TA'KIERRA            | 07:03 |       |        |                                   |
| SUB OUT: MENDOZA,AMANDA            | 07:03 |       |        |                                   |
| SUB OUT: BEVERLY KELLEY,A          | 07:03 |       |        |                                   |
| SUB OUT: SAUNDERS,ARJAE'           | 07:03 |       |        |                                   |
| SUB OUT: RAMIREZ,CAITLYN           | 07:03 |       |        |                                   |
|                                    | 06:45 | 43-17 | H 26   | GOOD! 3PTR by HANSON,GABRIELLA    |
|                                    | 06:45 |       |        | ASSIST by WIESE, SYDNEY           |
| MISSED JUMPER by FILS-AIME',LA'TIA | 06:11 |       |        |                                   |
|                                    | 06:11 |       |        | BLOCK by HAMBLIN,RUTH             |
| REBOUND (OFF) by BANKS,CLARESA     | 06:09 |       |        |                                   |
|                                    | 06:09 |       |        | FOUL by KALMER,TAYLOR             |
| MISSED FT by BANKS,CLARESA         | 06:09 |       |        |                                   |
| REBOUND (DEADB) by TEAM            | 06:09 |       |        |                                   |
| GOOD! FT by BANKS,CLARESA          | 06:09 | 43-18 | H 25   |                                   |
|                                    | 06:00 |       |        | MISSED LAYUP by HUNTER, DEVEN     |