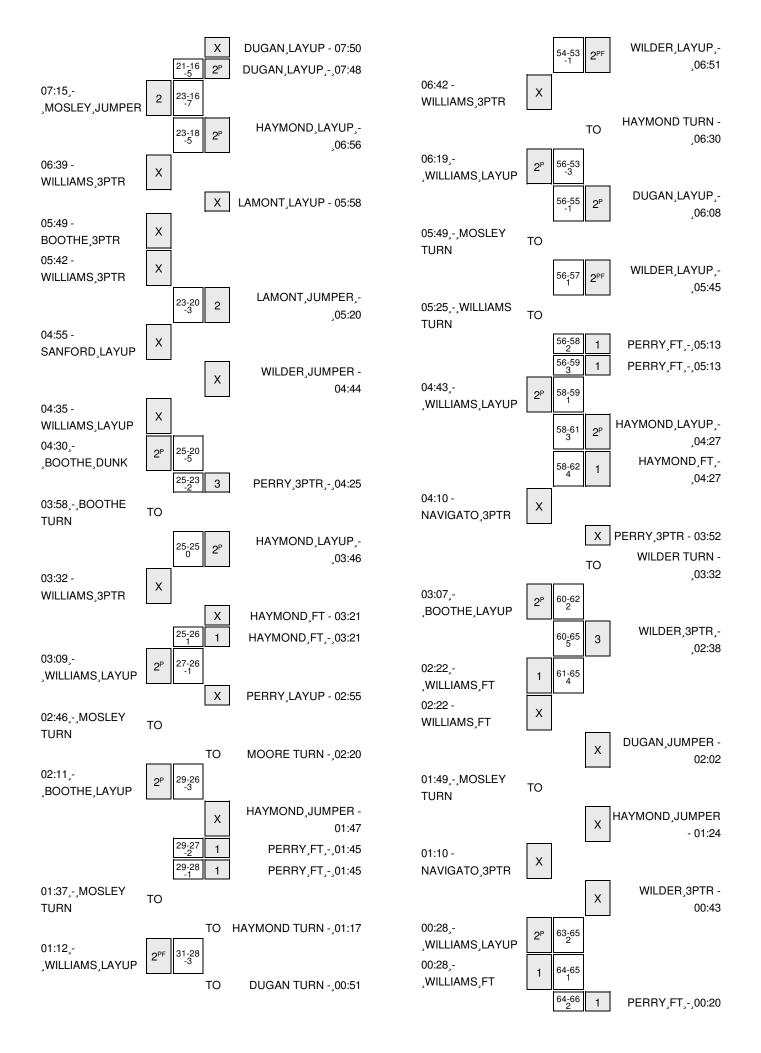

| VISITORS: Toledo                        | Time  | Score | Margin | HOME: Western Michigan                                               |
|-----------------------------------------|-------|-------|--------|----------------------------------------------------------------------|
| SUB IN: WILLIAMS, JONATHAN              | 11:45 |       |        | -                                                                    |
| SUB OUT: SANFORD, JAELAN                | 11:45 |       |        |                                                                      |
| SUB IN: MOSLEY,STUCKEY                  | 11:39 |       |        |                                                                      |
| SUB OUT: ROGERS,NICK                    | 11:39 |       |        |                                                                      |
| GOOD! LAYUP by WILLIAMS,JONATHAN [PNT]  | 11:33 | 12-15 | V 3    |                                                                      |
|                                         | 11:18 | 14-15 | V 1    | GOOD! JUMPER by MCCORMICK, KELLEN [PNT]                              |
|                                         | 11:18 |       |        | ASSIST by HAYMOND, TUCKER                                            |
| GOOD! LAYUP by WILLIAMS, JONATHAN [PNT] | 11:01 | 14-17 | V 3    |                                                                      |
|                                         | 10:51 |       |        | TURNOVER by PERRY, TAYLOR                                            |
| STEAL by LAUF, JORDAN                   | 10:51 |       |        |                                                                      |
| TIMEOUT 30SEC                           | 10:51 |       |        |                                                                      |
| TURNOVER by GARBER,ZACH                 | 10:34 |       |        |                                                                      |
|                                         | 10:21 |       |        | MISSED 3PTR by MCCORMICK,KELLEN                                      |
|                                         | 10:21 |       |        | REBOUND (OFF) by PERRY, TAYLOR                                       |
|                                         | 10:13 |       |        | MISSED 3PTR by HAYMOND, TUCKER                                       |
| REBOUND (DEF) by TEAM                   | 10:13 |       |        |                                                                      |
| TURNOVER by GARBER,ZACH                 | 09:48 |       |        |                                                                      |
| FOUL by GARBER,ZACH                     | 09:48 |       |        |                                                                      |
| , i                                     | 09:20 |       |        | MISSED LAYUP by PERRY, TAYLOR                                        |
| REBOUND (DEF) by MOSLEY,STUCKEY         | 09:20 |       |        | ,                                                                    |
| GOOD! LAYUP by WILLIAMS, JONATHAN [PNT] | 09:20 | 14-19 | V 5    |                                                                      |
| ASSIST by GARBER,ZACH                   | 09:20 |       |        |                                                                      |
| •                                       | 09:03 |       |        | MISSED 3PTR by PERRY,TAYLOR                                          |
| REBOUND (DEF) by GARBER,ZACH            | 09:03 |       |        | , , , , , , , , , , , , , , , , , , ,                                |
| MISSED 3PTR by NAVIGATO,NATE            | 08:52 |       |        |                                                                      |
|                                         | 08:52 |       |        | REBOUND (DEF) by HAYMOND,TUCKER                                      |
|                                         | 08:37 |       |        | MISSED JUMPER by DUGAN,SETH                                          |
| REBOUND (DEF) by LAUF, JORDAN           | 08:37 |       |        | ,                                                                    |
| MISSED 3PTR by MOSLEY,STUCKEY           | 08:28 |       |        |                                                                      |
| REBOUND (OFF) by GARBER,ZACH            | 08:28 |       |        |                                                                      |
| MISSED LAYUP by GARBER,ZACH             | 08:25 |       |        |                                                                      |
| REBOUND (OFF) by GARBER,ZACH            | 08:25 |       |        |                                                                      |
| GOOD! LAYUP by MOSLEY,STUCKEY [PNT]     | 08:13 | 14-21 | V 7    |                                                                      |
|                                         | 07:50 |       |        | MISSED LAYUP by DUGAN,SETH                                           |
|                                         | 07:50 |       |        | REBOUND (OFF) by DUGAN,SETH                                          |
|                                         | 07:48 | 16-21 | V 5    | GOOD! LAYUP by DUGAN,SETH [PNT]                                      |
| GOOD! JUMPER by MOSLEY, STUCKEY         | 07:15 | 16-23 | V 7    | 3, 2, 2, 3, 2, 3, 3, 3, 2, 3, 1, 1, 1, 1, 1, 1, 1, 1, 1, 1, 1, 1, 1, |
| ,                                       | 06:56 | 18-23 | V 5    | GOOD! LAYUP by HAYMOND,TUCKER [PNT]                                  |
| MISSED 3PTR by WILLIAMS, JONATHAN       | 06:39 |       |        |                                                                      |
|                                         | 06:39 |       |        | REBOUND (DEF) by PERRY,TAYLOR                                        |
| FOUL by LAUF, JORDAN                    | 06:24 |       |        | ( / ~ /                                                              |
| 1 002 57 2 101 35 01 127 111            | 06:24 |       |        | TIMEOUT MEDIA                                                        |
| SUB IN: SANFORD, JAELAN                 | 06:24 |       |        | ,255220.                                                             |
| SUB OUT: LAUF, JORDAN                   | 06:24 |       |        |                                                                      |
|                                         | 06:24 |       |        | SUB IN: LAMONT,DRAKE                                                 |
|                                         | 06:24 |       |        | SUB IN: AVERY JR,ANTHONY                                             |
|                                         | 06:24 |       |        | SUB IN: WILDER, THOMAS                                               |
|                                         | 06:24 |       |        | SUB OUT: MOORE,BRYCE                                                 |
|                                         | 06:24 |       |        | SUB OUT: MCCORMICK,KELLEN                                            |
|                                         | 06:24 |       |        | SUB OUT: DUGAN,SETH                                                  |
|                                         | 05:58 |       |        | MISSED LAYUP by LAMONT,DRAKE                                         |
| REBOUND (DEF) by WILLIAMS, JONATHAN     | 05:58 |       |        | MODES ETTOT BY ENWORT, STIANCE                                       |
|                                         | 00.00 |       |        |                                                                      |