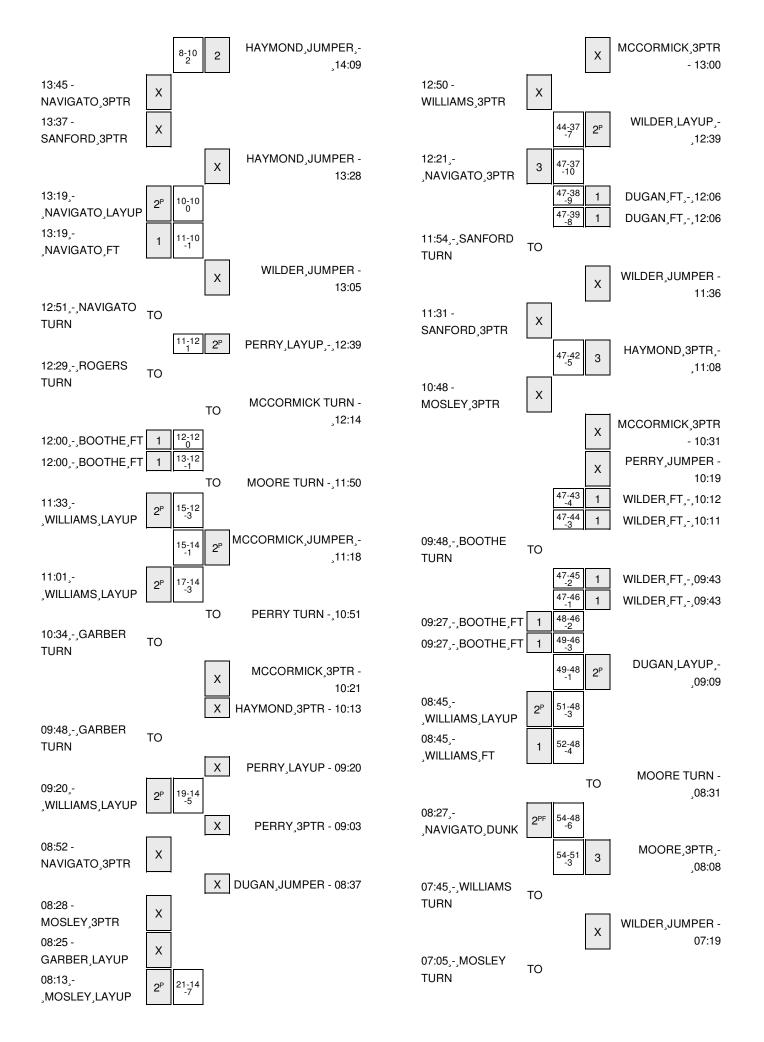

| VISITORS: Toledo                   | Time  | Score | Margin      | HOME: Western Michigan                 |
|------------------------------------|-------|-------|-------------|----------------------------------------|
| GOOD! FT by BOOTHE,NATHAN          | 15:32 | 6-8   | V 2         | <u> </u>                               |
| SUB IN: NAVIGATO,NATE              | 15:32 |       |             |                                        |
| SUB OUT: GARBER,ZACH               | 15:32 |       |             |                                        |
|                                    | 15:06 | 8-8   | Т           | GOOD! JUMPER by HAYMOND, TUCKER        |
|                                    | 15:06 |       |             | ASSIST by WILDER, THOMAS               |
| MISSED LAYUP by LAUF,JORDAN        | 14:46 |       |             |                                        |
| REBOUND (OFF) by LAUF, JORDAN      | 14:46 |       |             |                                        |
| TURNOVER by LAUF, JORDAN           | 14:42 |       |             |                                        |
|                                    | 14:41 |       |             | STEAL by WILDER, THOMAS                |
|                                    | 14:35 |       |             | MISSED LAYUP by WILDER, THOMAS         |
|                                    | 14:35 |       |             | REBOUND (OFF) by LAMONT,DRAKE          |
|                                    | 14:31 |       |             | MISSED LAYUP by LAMONT,DRAKE           |
| REBOUND (DEF) by BOOTHE, NATHAN    | 14:31 |       |             |                                        |
| TURNOVER by SANFORD, JAELAN        | 14:28 |       |             |                                        |
| FOUL by SANFORD, JAELAN            | 14:28 |       |             |                                        |
|                                    | 14:28 |       |             | SUB IN: MOORE,BRYCE                    |
|                                    | 14:28 |       |             | SUB IN: DUGAN,SETH                     |
|                                    | 14:28 |       |             | SUB OUT: KLEIN,JARED                   |
|                                    | 14:28 |       |             | SUB OUT: LAMONT,DRAKE                  |
| SUB IN: ROGERS,NICK                | 14:14 |       |             | 005 001. 2 4110141,511141.2            |
| SUB OUT: MOSLEY,STUCKEY            | 14:14 |       |             |                                        |
| OOD COT. WOOLET, STOOKET           | 14:09 | 10-8  | H 2         | GOOD! JUMPER by HAYMOND,TUCKER         |
|                                    | 14:09 | 10 0  | 112         | ASSIST by WILDER, THOMAS               |
|                                    | 13:48 |       |             | FOUL by HAYMOND,TUCKER                 |
| MISSED 3PTR by NAVIGATO,NATE       | 13:45 |       |             | TOOL BY TIATINIOND, TOOKEN             |
| REBOUND (OFF) by SANFORD, JAELAN   | 13:45 |       |             |                                        |
| MISSED 3PTR by SANFORD, JAELAN     | 13:37 |       |             |                                        |
| MIGGED OF THE BY GAIN OND, GALLAIN | 13:37 |       |             | REBOUND (DEF) by MOORE,BRYCE           |
|                                    | 13:28 |       |             | MISSED JUMPER by HAYMOND,TUCKER        |
| REBOUND (DEF) by ROGERS,NICK       | 13:28 |       |             | WIGGED JOINT ETT BY TIATINIOND, TOOKET |
| ` '                                |       | 10-10 | Т           |                                        |
| GOOD! LAYUP by NAVIGATO,NATE [PNT] | 13:19 | 10-10 | 1           | FOUR MY AVEDY ID ANTHONY               |
| OCODI ET IN NAVIOATO MATE          | 13:19 | 10.11 | \/ <b>4</b> | FOUL by AVERY JR,ANTHONY               |
| GOOD! FT by NAVIGATO,NATE          | 13:19 | 10-11 | V 1         | OUR IN MOOORMICK KELLEN                |
|                                    | 13:19 |       |             | SUB IN: MCCORMICK,KELLEN               |
|                                    | 13:19 |       |             | SUB OUT: AVERY JR,ANTHONY              |
| DEDOUND (DEE) L. LAUE LODDAN       | 13:05 |       |             | MISSED JUMPER by WILDER,THOMAS         |
| REBOUND (DEF) by LAUF, JORDAN      | 13:05 |       |             | 50111 L MILL DED THOMAS                |
|                                    | 12:55 |       |             | FOUL by WILDER, THOMAS                 |
|                                    | 12:55 |       |             | SUB IN: PERRY,TAYLOR                   |
|                                    | 12:55 |       |             | SUB OUT: WILDER,THOMAS                 |
| TURNOVER by NAVIGATO,NATE          | 12:51 |       |             |                                        |
|                                    | 12:39 | 12-11 | H 1         | GOOD! LAYUP by PERRY,TAYLOR [PNT]      |
| TURNOVER by ROGERS,NICK            | 12:29 |       |             |                                        |
| FOUL by ROGERS,NICK                | 12:29 |       |             | TUDIOUES                               |
|                                    | 12:14 |       |             | TURNOVER by MCCORMICK,KELLEN           |
|                                    | 12:14 |       |             | FOUL by MCCORMICK,KELLEN               |
|                                    | 12:00 |       |             | FOUL by DUGAN,SETH                     |
| GOOD! FT by BOOTHE,NATHAN          | 12:00 | 12-12 | Т           |                                        |
| GOOD! FT by BOOTHE,NATHAN          | 12:00 | 12-13 | V 1         |                                        |
|                                    | 11:50 |       |             | TURNOVER by MOORE,BRYCE                |
| STEAL by NAVIGATO,NATE             | 11:48 |       |             |                                        |
| TIMEOUT MEDIA                      | 11:45 |       |             |                                        |

| VISITORS: Toledo                        | Time  | Score | Margin | HOME: Western Michigan                                               |
|-----------------------------------------|-------|-------|--------|----------------------------------------------------------------------|
| SUB IN: WILLIAMS, JONATHAN              | 11:45 |       |        | -                                                                    |
| SUB OUT: SANFORD, JAELAN                | 11:45 |       |        |                                                                      |
| SUB IN: MOSLEY,STUCKEY                  | 11:39 |       |        |                                                                      |
| SUB OUT: ROGERS,NICK                    | 11:39 |       |        |                                                                      |
| GOOD! LAYUP by WILLIAMS,JONATHAN [PNT]  | 11:33 | 12-15 | V 3    |                                                                      |
|                                         | 11:18 | 14-15 | V 1    | GOOD! JUMPER by MCCORMICK, KELLEN [PNT]                              |
|                                         | 11:18 |       |        | ASSIST by HAYMOND, TUCKER                                            |
| GOOD! LAYUP by WILLIAMS, JONATHAN [PNT] | 11:01 | 14-17 | V 3    |                                                                      |
|                                         | 10:51 |       |        | TURNOVER by PERRY, TAYLOR                                            |
| STEAL by LAUF, JORDAN                   | 10:51 |       |        |                                                                      |
| TIMEOUT 30SEC                           | 10:51 |       |        |                                                                      |
| TURNOVER by GARBER,ZACH                 | 10:34 |       |        |                                                                      |
|                                         | 10:21 |       |        | MISSED 3PTR by MCCORMICK,KELLEN                                      |
|                                         | 10:21 |       |        | REBOUND (OFF) by PERRY, TAYLOR                                       |
|                                         | 10:13 |       |        | MISSED 3PTR by HAYMOND, TUCKER                                       |
| REBOUND (DEF) by TEAM                   | 10:13 |       |        |                                                                      |
| TURNOVER by GARBER,ZACH                 | 09:48 |       |        |                                                                      |
| FOUL by GARBER,ZACH                     | 09:48 |       |        |                                                                      |
| , i                                     | 09:20 |       |        | MISSED LAYUP by PERRY, TAYLOR                                        |
| REBOUND (DEF) by MOSLEY,STUCKEY         | 09:20 |       |        | ,                                                                    |
| GOOD! LAYUP by WILLIAMS, JONATHAN [PNT] | 09:20 | 14-19 | V 5    |                                                                      |
| ASSIST by GARBER,ZACH                   | 09:20 |       |        |                                                                      |
| •                                       | 09:03 |       |        | MISSED 3PTR by PERRY,TAYLOR                                          |
| REBOUND (DEF) by GARBER,ZACH            | 09:03 |       |        | , , , , , , , , , , , , , , , , , , ,                                |
| MISSED 3PTR by NAVIGATO,NATE            | 08:52 |       |        |                                                                      |
|                                         | 08:52 |       |        | REBOUND (DEF) by HAYMOND,TUCKER                                      |
|                                         | 08:37 |       |        | MISSED JUMPER by DUGAN,SETH                                          |
| REBOUND (DEF) by LAUF, JORDAN           | 08:37 |       |        | ,                                                                    |
| MISSED 3PTR by MOSLEY,STUCKEY           | 08:28 |       |        |                                                                      |
| REBOUND (OFF) by GARBER,ZACH            | 08:28 |       |        |                                                                      |
| MISSED LAYUP by GARBER,ZACH             | 08:25 |       |        |                                                                      |
| REBOUND (OFF) by GARBER,ZACH            | 08:25 |       |        |                                                                      |
| GOOD! LAYUP by MOSLEY,STUCKEY [PNT]     | 08:13 | 14-21 | V 7    |                                                                      |
|                                         | 07:50 |       |        | MISSED LAYUP by DUGAN,SETH                                           |
|                                         | 07:50 |       |        | REBOUND (OFF) by DUGAN,SETH                                          |
|                                         | 07:48 | 16-21 | V 5    | GOOD! LAYUP by DUGAN,SETH [PNT]                                      |
| GOOD! JUMPER by MOSLEY, STUCKEY         | 07:15 | 16-23 | V 7    | 3, 2, 2, 3, 2, 3, 3, 3, 2, 3, 1, 1, 1, 1, 1, 1, 1, 1, 1, 1, 1, 1, 1, |
| ,                                       | 06:56 | 18-23 | V 5    | GOOD! LAYUP by HAYMOND,TUCKER [PNT]                                  |
| MISSED 3PTR by WILLIAMS, JONATHAN       | 06:39 |       |        |                                                                      |
|                                         | 06:39 |       |        | REBOUND (DEF) by PERRY,TAYLOR                                        |
| FOUL by LAUF, JORDAN                    | 06:24 |       |        | ( / ~ /                                                              |
| 1 002 57 2 101 35 01 127 111            | 06:24 |       |        | TIMEOUT MEDIA                                                        |
| SUB IN: SANFORD, JAELAN                 | 06:24 |       |        | ,255220.                                                             |
| SUB OUT: LAUF, JORDAN                   | 06:24 |       |        |                                                                      |
|                                         | 06:24 |       |        | SUB IN: LAMONT,DRAKE                                                 |
|                                         | 06:24 |       |        | SUB IN: AVERY JR,ANTHONY                                             |
|                                         | 06:24 |       |        | SUB IN: WILDER, THOMAS                                               |
|                                         | 06:24 |       |        | SUB OUT: MOORE,BRYCE                                                 |
|                                         | 06:24 |       |        | SUB OUT: MCCORMICK,KELLEN                                            |
|                                         | 06:24 |       |        | SUB OUT: DUGAN,SETH                                                  |
|                                         | 05:58 |       |        | MISSED LAYUP by LAMONT,DRAKE                                         |
| REBOUND (DEF) by WILLIAMS, JONATHAN     | 05:58 |       |        | MODES ETTOT BY ENWORT, STIANCE                                       |
|                                         | 00.00 |       |        |                                                                      |