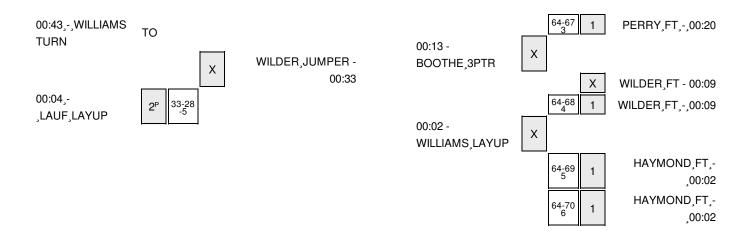

| VISITORS: Toledo                        | Time  | Score | Margin | HOME: Western Michigan                                               |
|-----------------------------------------|-------|-------|--------|----------------------------------------------------------------------|
| SUB IN: WILLIAMS, JONATHAN              | 11:45 |       |        | -                                                                    |
| SUB OUT: SANFORD, JAELAN                | 11:45 |       |        |                                                                      |
| SUB IN: MOSLEY,STUCKEY                  | 11:39 |       |        |                                                                      |
| SUB OUT: ROGERS,NICK                    | 11:39 |       |        |                                                                      |
| GOOD! LAYUP by WILLIAMS,JONATHAN [PNT]  | 11:33 | 12-15 | V 3    |                                                                      |
|                                         | 11:18 | 14-15 | V 1    | GOOD! JUMPER by MCCORMICK, KELLEN [PNT]                              |
|                                         | 11:18 |       |        | ASSIST by HAYMOND, TUCKER                                            |
| GOOD! LAYUP by WILLIAMS, JONATHAN [PNT] | 11:01 | 14-17 | V 3    |                                                                      |
|                                         | 10:51 |       |        | TURNOVER by PERRY, TAYLOR                                            |
| STEAL by LAUF, JORDAN                   | 10:51 |       |        |                                                                      |
| TIMEOUT 30SEC                           | 10:51 |       |        |                                                                      |
| TURNOVER by GARBER,ZACH                 | 10:34 |       |        |                                                                      |
|                                         | 10:21 |       |        | MISSED 3PTR by MCCORMICK,KELLEN                                      |
|                                         | 10:21 |       |        | REBOUND (OFF) by PERRY, TAYLOR                                       |
|                                         | 10:13 |       |        | MISSED 3PTR by HAYMOND, TUCKER                                       |
| REBOUND (DEF) by TEAM                   | 10:13 |       |        |                                                                      |
| TURNOVER by GARBER,ZACH                 | 09:48 |       |        |                                                                      |
| FOUL by GARBER,ZACH                     | 09:48 |       |        |                                                                      |
| , i                                     | 09:20 |       |        | MISSED LAYUP by PERRY, TAYLOR                                        |
| REBOUND (DEF) by MOSLEY,STUCKEY         | 09:20 |       |        | ,                                                                    |
| GOOD! LAYUP by WILLIAMS, JONATHAN [PNT] | 09:20 | 14-19 | V 5    |                                                                      |
| ASSIST by GARBER,ZACH                   | 09:20 |       |        |                                                                      |
| •                                       | 09:03 |       |        | MISSED 3PTR by PERRY,TAYLOR                                          |
| REBOUND (DEF) by GARBER,ZACH            | 09:03 |       |        | , , , , , , , , , , , , , , , , , , ,                                |
| MISSED 3PTR by NAVIGATO,NATE            | 08:52 |       |        |                                                                      |
|                                         | 08:52 |       |        | REBOUND (DEF) by HAYMOND,TUCKER                                      |
|                                         | 08:37 |       |        | MISSED JUMPER by DUGAN,SETH                                          |
| REBOUND (DEF) by LAUF, JORDAN           | 08:37 |       |        | ,                                                                    |
| MISSED 3PTR by MOSLEY,STUCKEY           | 08:28 |       |        |                                                                      |
| REBOUND (OFF) by GARBER,ZACH            | 08:28 |       |        |                                                                      |
| MISSED LAYUP by GARBER,ZACH             | 08:25 |       |        |                                                                      |
| REBOUND (OFF) by GARBER,ZACH            | 08:25 |       |        |                                                                      |
| GOOD! LAYUP by MOSLEY,STUCKEY [PNT]     | 08:13 | 14-21 | V 7    |                                                                      |
|                                         | 07:50 |       |        | MISSED LAYUP by DUGAN,SETH                                           |
|                                         | 07:50 |       |        | REBOUND (OFF) by DUGAN,SETH                                          |
|                                         | 07:48 | 16-21 | V 5    | GOOD! LAYUP by DUGAN,SETH [PNT]                                      |
| GOOD! JUMPER by MOSLEY, STUCKEY         | 07:15 | 16-23 | V 7    | 3, 2, 2, 3, 2, 3, 3, 3, 2, 3, 1, 1, 1, 1, 1, 1, 1, 1, 1, 1, 1, 1, 1, |
| ,                                       | 06:56 | 18-23 | V 5    | GOOD! LAYUP by HAYMOND,TUCKER [PNT]                                  |
| MISSED 3PTR by WILLIAMS, JONATHAN       | 06:39 |       |        |                                                                      |
|                                         | 06:39 |       |        | REBOUND (DEF) by PERRY,TAYLOR                                        |
| FOUL by LAUF, JORDAN                    | 06:24 |       |        | ( / ~ /                                                              |
| 1 002 57 2 101 35 01 127 111            | 06:24 |       |        | TIMEOUT MEDIA                                                        |
| SUB IN: SANFORD, JAELAN                 | 06:24 |       |        | ,255220.                                                             |
| SUB OUT: LAUF, JORDAN                   | 06:24 |       |        |                                                                      |
|                                         | 06:24 |       |        | SUB IN: LAMONT,DRAKE                                                 |
|                                         | 06:24 |       |        | SUB IN: AVERY JR,ANTHONY                                             |
|                                         | 06:24 |       |        | SUB IN: WILDER, THOMAS                                               |
|                                         | 06:24 |       |        | SUB OUT: MOORE,BRYCE                                                 |
|                                         | 06:24 |       |        | SUB OUT: MCCORMICK,KELLEN                                            |
|                                         | 06:24 |       |        | SUB OUT: DUGAN,SETH                                                  |
|                                         | 05:58 |       |        | MISSED LAYUP by LAMONT,DRAKE                                         |
| REBOUND (DEF) by WILLIAMS, JONATHAN     | 05:58 |       |        | MODES ETTOT BY ENWORT, STIANCE                                       |
|                                         | 00.00 |       |        |                                                                      |