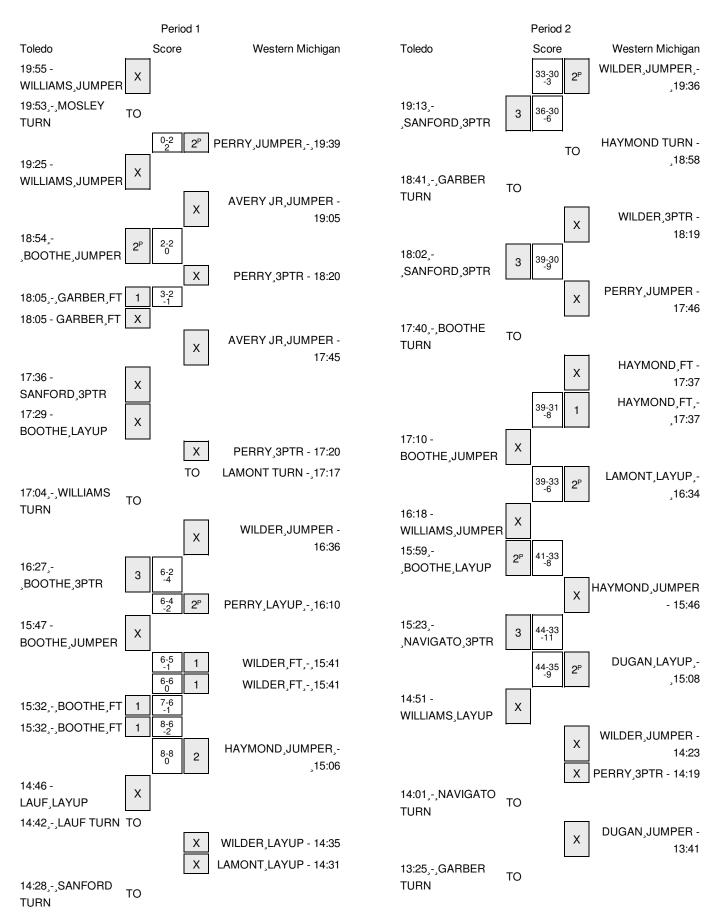

# Toledo vs Western Michigan 3/1/2016; 7 p.m. at Kalamazoo, Mich. (University Arena) Period 1 Play-By-Play

| VISITORS: Toledo                    | Time           | Score | Margin | HOME: Western Michigan                         |
|-------------------------------------|----------------|-------|--------|------------------------------------------------|
| MISSED JUMPER by WILLIAMS,JONATHAN  | 19:55          |       |        |                                                |
|                                     | 19:55          |       |        | BLOCK by AVERY JR, ANTHONY                     |
| REBOUND (OFF) by TEAM               | 19:53          |       |        |                                                |
| TURNOVER by MOSLEY,STUCKEY          | 19:53          |       |        |                                                |
|                                     | 19:39          | 2-0   | H 2    | GOOD! JUMPER by PERRY, TAYLOR [PNT]            |
| MISSED JUMPER by WILLIAMS,JONATHAN  | 19:25          |       |        |                                                |
|                                     | 19:25          |       |        | REBOUND (DEF) by KLEIN, JARED                  |
|                                     | 19:05          |       |        | MISSED JUMPER by AVERY JR, ANTHONY             |
| REBOUND (DEF) by MOSLEY,STUCKEY     | 19:05          |       |        |                                                |
| GOOD! JUMPER by BOOTHE,NATHAN [PNT] | 18:54          | 2-2   | T      |                                                |
| ASSIST by SANFORD,JAELAN            | 18:54          |       |        |                                                |
|                                     | 18:20          |       |        | MISSED 3PTR by PERRY, TAYLOR                   |
| REBOUND (DEF) by BOOTHE, NATHAN     | 18:20          |       |        |                                                |
|                                     | 18:05          |       |        | FOUL by AVERY JR, ANTHONY                      |
| GOOD! FT by GARBER,ZACH             | 18:05          | 2-3   | V 1    |                                                |
| MISSED FT by GARBER,ZACH            | 18:05          |       |        |                                                |
|                                     | 18:05          |       |        | REBOUND (DEF) by PERRY, TAYLOR                 |
|                                     | 17:45          |       |        | MISSED JUMPER by AVERY JR, ANTHONY             |
| REBOUND (DEF) by WILLIAMS, JONATHAN | 17:45          |       |        |                                                |
| MISSED 3PTR by SANFORD,JAELAN       | 17:36          |       |        |                                                |
|                                     | 17:36          |       |        | REBOUND (DEADB) by TEAM                        |
|                                     | 17:34          |       |        | FOUL by LAMONT, DRAKE                          |
| MISSED LAYUP by BOOTHE,NATHAN       | 17:29          |       |        |                                                |
|                                     | 17:29          |       |        | BLOCK by AVERY JR, ANTHONY                     |
|                                     | 17:26          |       |        | REBOUND (DEF) by AVERY JR, ANTHONY             |
|                                     | 17:20          |       |        | MISSED 3PTR by PERRY, TAYLOR                   |
|                                     | 17:20          |       |        | REBOUND (OFF) by TEAM                          |
|                                     | 17:17          |       |        | TURNOVER by LAMONT, DRAKE                      |
| TURNOVER by WILLIAMS,JONATHAN       | 17:04          |       |        |                                                |
|                                     | 17:03          |       |        | STEAL by PERRY,TAYLOR                          |
|                                     | 16:36          |       |        | MISSED JUMPER by WILDER, THOMAS                |
| REBOUND (DEF) by BOOTHE, NATHAN     | 16:36          |       |        |                                                |
| GOOD! 3PTR by BOOTHE,NATHAN         | 16:27          | 2-6   | V 4    |                                                |
| ASSIST by MOSLEY,STUCKEY            | 16:27          |       |        |                                                |
|                                     | 16:10          | 4-6   | V 2    | GOOD! LAYUP by PERRY, TAYLOR [PNT]             |
| MISSED JUMPER by BOOTHE,NATHAN      | 15:47          |       |        |                                                |
|                                     | 15:47          |       |        | REBOUND (DEF) by WILDER, THOMAS                |
| FOUL by GARBER, ZACH                | 15:41          |       |        |                                                |
|                                     | 15:41          |       |        | TIMEOUT MEDIA                                  |
|                                     | 15:41          | 5-6   | V 1    | GOOD! FT by WILDER, THOMAS                     |
|                                     | 15:41          | 6-6   | T      | GOOD! FT by WILDER, THOMAS                     |
| SUB IN: LAUF,JORDAN                 | 15:41          |       |        |                                                |
| SUB OUT: WILLIAMS,JONATHAN          | 15:41          |       |        |                                                |
|                                     | 15:41          |       |        | SUB IN: HAYMOND, TUCKER                        |
|                                     |                |       |        |                                                |
|                                     | 15:41          |       |        | SUB OUT: PERRY,TAYLOR                          |
|                                     | 15:41<br>15:32 |       |        | SUB OUT: PERRY,TAYLOR<br>FOUL by WILDER,THOMAS |

| VISITORS: Toledo                   | Time  | Score | Margin      | HOME: Western Michigan                 |
|------------------------------------|-------|-------|-------------|----------------------------------------|
| GOOD! FT by BOOTHE,NATHAN          | 15:32 | 6-8   | V 2         | <u> </u>                               |
| SUB IN: NAVIGATO,NATE              | 15:32 |       |             |                                        |
| SUB OUT: GARBER,ZACH               | 15:32 |       |             |                                        |
|                                    | 15:06 | 8-8   | Т           | GOOD! JUMPER by HAYMOND, TUCKER        |
|                                    | 15:06 |       |             | ASSIST by WILDER, THOMAS               |
| MISSED LAYUP by LAUF,JORDAN        | 14:46 |       |             |                                        |
| REBOUND (OFF) by LAUF, JORDAN      | 14:46 |       |             |                                        |
| TURNOVER by LAUF, JORDAN           | 14:42 |       |             |                                        |
|                                    | 14:41 |       |             | STEAL by WILDER, THOMAS                |
|                                    | 14:35 |       |             | MISSED LAYUP by WILDER, THOMAS         |
|                                    | 14:35 |       |             | REBOUND (OFF) by LAMONT,DRAKE          |
|                                    | 14:31 |       |             | MISSED LAYUP by LAMONT,DRAKE           |
| REBOUND (DEF) by BOOTHE, NATHAN    | 14:31 |       |             |                                        |
| TURNOVER by SANFORD, JAELAN        | 14:28 |       |             |                                        |
| FOUL by SANFORD, JAELAN            | 14:28 |       |             |                                        |
|                                    | 14:28 |       |             | SUB IN: MOORE,BRYCE                    |
|                                    | 14:28 |       |             | SUB IN: DUGAN,SETH                     |
|                                    | 14:28 |       |             | SUB OUT: KLEIN,JARED                   |
|                                    | 14:28 |       |             | SUB OUT: LAMONT,DRAKE                  |
| SUB IN: ROGERS,NICK                | 14:14 |       |             | 005 001. 2 4110141,511141.2            |
| SUB OUT: MOSLEY,STUCKEY            | 14:14 |       |             |                                        |
| OOD COT. WOOLET, STOOKET           | 14:09 | 10-8  | H 2         | GOOD! JUMPER by HAYMOND,TUCKER         |
|                                    | 14:09 | 10 0  | 112         | ASSIST by WILDER, THOMAS               |
|                                    | 13:48 |       |             | FOUL by HAYMOND,TUCKER                 |
| MISSED 3PTR by NAVIGATO,NATE       | 13:45 |       |             | TOOL BY TIATINIOND, TOOKEN             |
| REBOUND (OFF) by SANFORD, JAELAN   | 13:45 |       |             |                                        |
| MISSED 3PTR by SANFORD, JAELAN     | 13:37 |       |             |                                        |
| MIGGED OF THE BY GAIN OND, GALLAIN | 13:37 |       |             | REBOUND (DEF) by MOORE,BRYCE           |
|                                    | 13:28 |       |             | MISSED JUMPER by HAYMOND,TUCKER        |
| REBOUND (DEF) by ROGERS,NICK       | 13:28 |       |             | WIGGED JOINT ETT BY TIATINIOND, TOOKET |
| ` '                                |       | 10-10 | Т           |                                        |
| GOOD! LAYUP by NAVIGATO,NATE [PNT] | 13:19 | 10-10 | 1           | FOUR MY AVEDY ID ANTHONY               |
| OCODI ET IN NAVIOATO MATE          | 13:19 | 10.11 | \/ <b>4</b> | FOUL by AVERY JR,ANTHONY               |
| GOOD! FT by NAVIGATO,NATE          | 13:19 | 10-11 | V 1         | OUR IN MOOORMICK KELLEN                |
|                                    | 13:19 |       |             | SUB IN: MCCORMICK,KELLEN               |
|                                    | 13:19 |       |             | SUB OUT: AVERY JR,ANTHONY              |
| DEDOUND (DEE) L. LAUE LODDAN       | 13:05 |       |             | MISSED JUMPER by WILDER,THOMAS         |
| REBOUND (DEF) by LAUF, JORDAN      | 13:05 |       |             | 50111 L MILL DED THOMAS                |
|                                    | 12:55 |       |             | FOUL by WILDER, THOMAS                 |
|                                    | 12:55 |       |             | SUB IN: PERRY,TAYLOR                   |
|                                    | 12:55 |       |             | SUB OUT: WILDER,THOMAS                 |
| TURNOVER by NAVIGATO,NATE          | 12:51 |       |             |                                        |
|                                    | 12:39 | 12-11 | H 1         | GOOD! LAYUP by PERRY,TAYLOR [PNT]      |
| TURNOVER by ROGERS,NICK            | 12:29 |       |             |                                        |
| FOUL by ROGERS,NICK                | 12:29 |       |             | TUDIOUES                               |
|                                    | 12:14 |       |             | TURNOVER by MCCORMICK,KELLEN           |
|                                    | 12:14 |       |             | FOUL by MCCORMICK,KELLEN               |
|                                    | 12:00 |       |             | FOUL by DUGAN,SETH                     |
| GOOD! FT by BOOTHE,NATHAN          | 12:00 | 12-12 | Т           |                                        |
| GOOD! FT by BOOTHE,NATHAN          | 12:00 | 12-13 | V 1         |                                        |
|                                    | 11:50 |       |             | TURNOVER by MOORE,BRYCE                |
| STEAL by NAVIGATO,NATE             | 11:48 |       |             |                                        |
| TIMEOUT MEDIA                      | 11:45 |       |             |                                        |