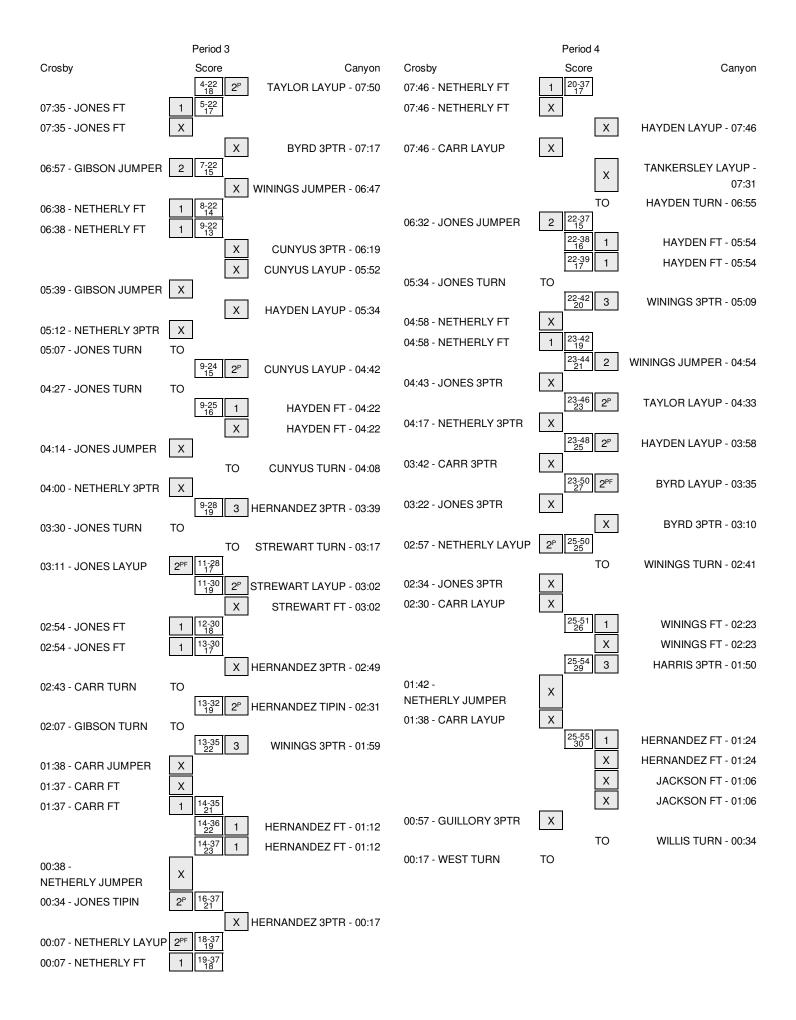

## 5A STATE SEMIFINAL 1 2016 UIL GIRLS BASKETBALL STATE CHAMPIONSHIPS

3/3/2016 San Antonio, TX (Alamodome)

# **FINAL STATS**

55

Crosby

25

Start Time: 7:05 pm Officials: Michael Urdiales, Kenny Bellinfante, Henry Mondragon Attendance: 0

Game 05 --- Conference 5A Semifinal

#### **Official Basketball Box Score -- Game Totals -- Final Statistics Crosby vs Canyon** 3/3/2016 7:05 pm at San Antonio, TX (Alamodome)