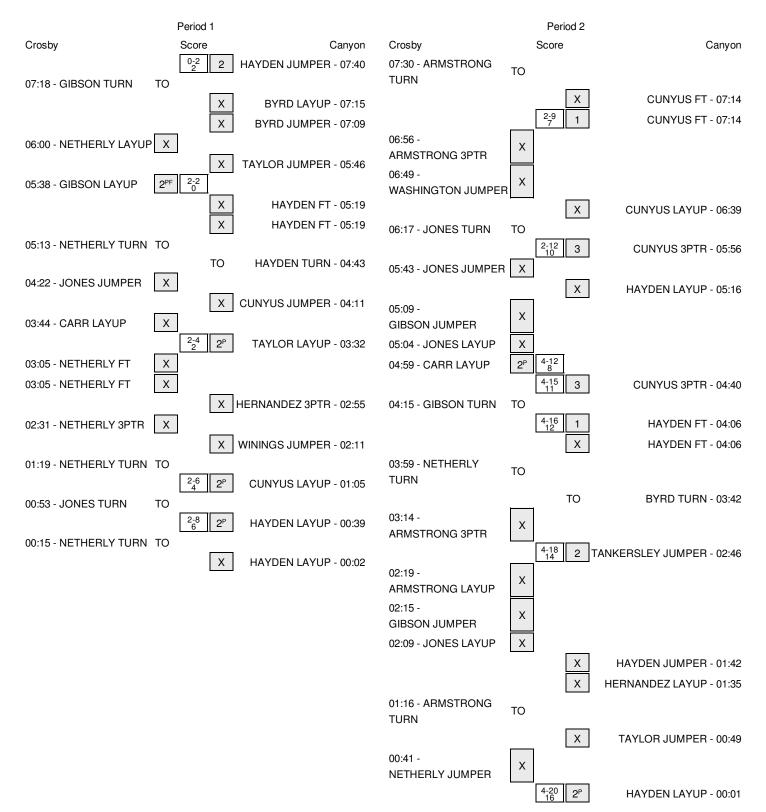

## 5A STATE SEMIFINAL 1 2016 UIL GIRLS BASKETBALL STATE CHAMPIONSHIPS

3/3/2016 San Antonio, TX (Alamodome)

# **FINAL STATS**

55

Crosby

25

Start Time: 7:05 pm Officials: Michael Urdiales, Kenny Bellinfante, Henry Mondragon Attendance: 0

Game 05 --- Conference 5A Semifinal

#### **Official Basketball Box Score -- Game Totals -- Final Statistics Crosby vs Canyon** 3/3/2016 7:05 pm at San Antonio, TX (Alamodome)