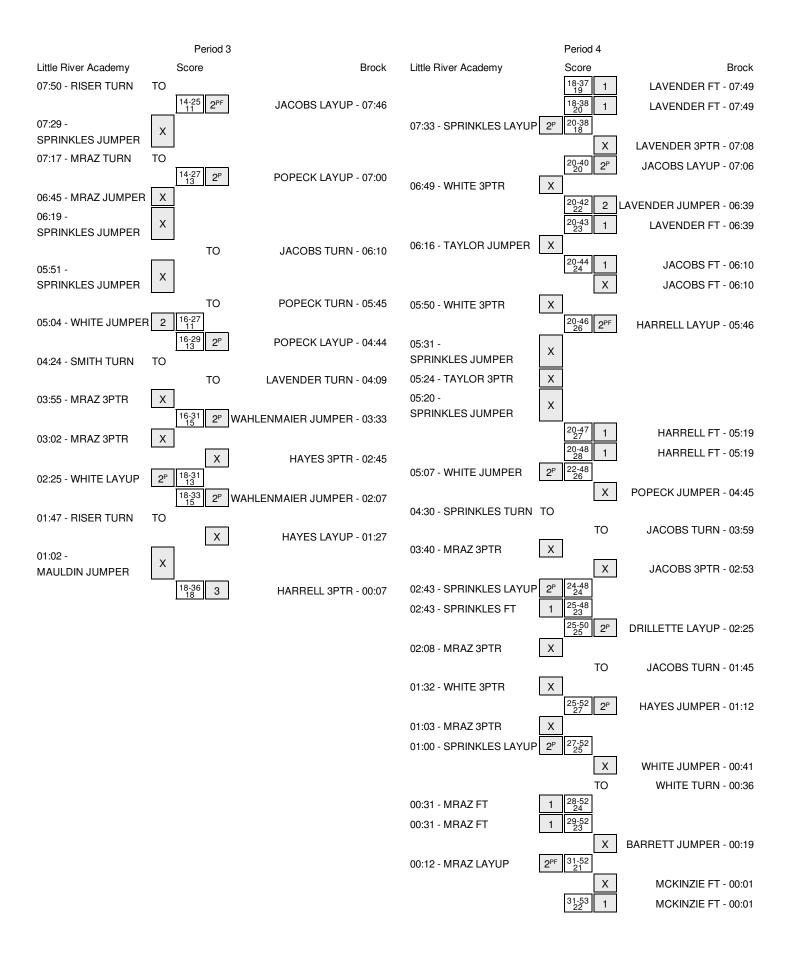

#### Little River Academy vs Brock 3/3/2016; 1:34 pm at San Antonio, TX (Alamodome) Period 3 Play-By-Play

| VISITORS: Little River Academy          | Time  | Score | Margin | HOME: Brock                             |
|-----------------------------------------|-------|-------|--------|-----------------------------------------|
| TURNOVER by RISER, TAYLOR               | 07:50 |       |        |                                         |
|                                         | 07:49 |       |        | STEAL by JACOBS,TRISHA                  |
|                                         | 07:46 | 25-14 | H 11   | GOOD! LAYUP by JACOBS,TRISHA [FB/PNT]   |
| MISSED JUMPER by SPRINKLES,KELBY        | 07:29 |       |        |                                         |
|                                         | 07:29 |       |        | REBOUND (DEF) by TEAM                   |
| FOUL by TAYLOR,JAYCEE                   | 07:28 |       |        |                                         |
| SUB IN: LAYTON,ABBIE                    | 07:28 |       |        |                                         |
| SUB OUT: TAYLOR,JAYCEE                  | 07:28 |       |        |                                         |
| FOUL by MRAZ,KAMRYN                     | 07:17 |       |        |                                         |
| TURNOVER by MRAZ,KAMRYN                 | 07:17 |       |        |                                         |
|                                         | 07:00 | 27-14 | H 13   | GOOD! LAYUP by POPECK,EMILEE [PNT]      |
|                                         | 07:00 |       |        | ASSIST by POPECK,ALLIE                  |
| MISSED JUMPER by MRAZ,KAMRYN            | 06:45 |       |        |                                         |
|                                         | 06:45 |       |        | REBOUND (DEF) by POPECK, EMILEE         |
| TIMEOUT 30SEC                           | 06:35 |       |        |                                         |
|                                         | 06:35 |       |        | TIMEOUT MEDIA                           |
| SUB IN: SMITH,MACIE                     | 06:35 |       |        |                                         |
| SUB OUT: LAYTON,ABBIE                   | 06:35 |       |        |                                         |
| MISSED JUMPER by SPRINKLES,KELBY        | 06:19 |       |        |                                         |
| •                                       | 06:19 |       |        | REBOUND (DEF) by POPECK,EMILEE          |
|                                         | 06:10 |       |        | TURNOVER by JACOBS,TRISHA               |
| STEAL by WHITE,KENIDI                   | 06:10 |       |        |                                         |
| • · - · · - • • · · · · · · · · · · · · | 06:10 |       |        | FOUL by JACOBS,TRISHA                   |
| MISSED JUMPER by SPRINKLES,KELBY        | 05:51 |       |        | 1 002 5) 0/10025,11110111               |
| MOOLD COMPLETED, OF THINKLES, KLLDT     | 05:51 |       |        | REBOUND (DEF) by POPECK,ALLIE           |
|                                         | 05:45 |       |        | TURNOVER by POPECK,ALLIE                |
|                                         | 05:45 |       |        | SUB IN: HAYES,TAYLOF                    |
|                                         | 05:45 |       |        | SUB OUT: JACOBS,TRISHA                  |
| GOOD! JUMPER by WHITE,KENIDI            | 05:43 | 27-16 | H 11   | 308 001.340083,1113114                  |
| GOOD: JOMFER by WHITE, RENIDI           | 03.04 | 29-16 | H 13   | GOOD! LAYUP by POPECK,EMILEE [PNT       |
|                                         | 04:44 | 29-10 | піз    |                                         |
|                                         |       |       |        | FOUL by HARRELL,RACHEL                  |
|                                         | 04:28 |       |        | SUB IN: JACOBS,TRISHA                   |
| EQUIL CAUTHANGE                         | 04:28 |       |        | SUB OUT: HARRELL,RACHEL                 |
| FOUL by SMITH,MACIE                     | 04:24 |       |        |                                         |
| TURNOVER by SMITH,MACIE                 | 04:24 |       |        |                                         |
|                                         | 04:09 |       |        | TURNOVER by LAVENDER,RYLEE              |
| STEAL by MRAZ,KAMRYN                    | 04:09 |       |        |                                         |
| MISSED 3PTR by MRAZ,KAMRYN              | 03:55 |       |        |                                         |
|                                         | 03:55 |       |        | REBOUND (DEF) by HAYES,TAYLOR           |
| FOUL by SPRINKLES,KELBY                 | 03:47 |       |        |                                         |
| SUB IN: LAYTON,ABBIE                    | 03:47 |       |        |                                         |
| SUB IN: BRAZEAL,JENNA                   | 03:47 |       |        |                                         |
| SUB OUT: SMITH,MACIE                    | 03:47 |       |        |                                         |
| SUB OUT: SPRINKLES,KELBY                | 03:47 |       |        |                                         |
|                                         | 03:47 |       |        | SUB IN: WAHLENMAIER,EMILY               |
|                                         | 03:47 |       |        | SUB OUT: POPECK,EMILEE                  |
|                                         | 03:33 | 31-16 | H 15   | GOOD! JUMPER by WAHLENMAIER, EMILY [PNT |
|                                         | 03:33 |       |        | ASSIST by JACOBS,TRISHA                 |
| MISSED 3PTR by MRAZ,KAMRYN              | 03:02 |       |        |                                         |
|                                         | 03:02 |       |        | REBOUND (DEF) by WAHLENMAIER, EMILY     |
| FOUL by MRAZ,KAMRYN                     | 02:51 |       |        |                                         |
|                                         | 02:45 |       |        | MISSED 3PTR by HAYES,TAYLOR             |
|                                         |       |       |        |                                         |

| VISITORS: Little River Academy     | Time  | Score | Margin | HOME: Brock                              |
|------------------------------------|-------|-------|--------|------------------------------------------|
| REBOUND (DEF) by BRAZEAL, JENNA    | 02:34 |       |        |                                          |
| GOOD! LAYUP by WHITE, KENIDI [PNT] | 02:25 | 31-18 | H 13   |                                          |
|                                    | 02:07 | 33-18 | H 15   | GOOD! JUMPER by WAHLENMAIER, EMILY [PNT] |
|                                    | 02:07 |       |        | ASSIST by POPECK,ALLIE                   |
|                                    | 01:49 |       |        | FOUL by LAVENDER,RYLEE                   |
| SUB IN: MAULDIN, HANNAH            | 01:49 |       |        |                                          |
| SUB OUT: MRAZ,KAMRYN               | 01:49 |       |        |                                          |
|                                    | 01:49 |       |        | SUB IN: DRILLETTE,LINDY                  |
|                                    | 01:49 |       |        | SUB IN: HARRELL,RACHEL                   |
|                                    | 01:49 |       |        | SUB OUT: LAVENDER,RYLEE                  |
|                                    | 01:49 |       |        | SUB OUT: POPECK,ALLIE                    |
| TURNOVER by RISER, TAYLOR          | 01:47 |       |        |                                          |
|                                    | 01:27 |       |        | MISSED LAYUP by HAYES, TAYLOR            |
| REBOUND (DEF) by BRAZEAL, JENNA    | 01:27 |       |        |                                          |
|                                    | 01:12 |       |        | FOUL by JACOBS,TRISHA                    |
| SUB IN: SMITH,MACIE                | 01:12 |       |        |                                          |
| SUB OUT: LAYTON,ABBIE              | 01:12 |       |        |                                          |
|                                    | 01:12 |       |        | SUB IN: LAVENDER,RYLEE                   |
|                                    | 01:12 |       |        | SUB IN: POPECK,EMILEE                    |
|                                    | 01:12 |       |        | SUB OUT: WAHLENMAIER, EMILY              |
|                                    | 01:12 |       |        | SUB OUT: HAYES,TAYLOR                    |
| MISSED JUMPER by MAULDIN, HANNAH   | 01:02 |       |        |                                          |
|                                    | 01:02 |       |        | REBOUND (DEF) by HARRELL,RACHEL          |
| FOUL by MAULDIN, HANNAH            | 01:00 |       |        |                                          |
|                                    | 01:00 |       |        | SUB IN: POPECK,ALLIE                     |
|                                    | 01:00 |       |        | SUB OUT: JACOBS,TRISHA                   |
|                                    | 00:07 | 36-18 | H 18   | GOOD! 3PTR by HARRELL,RACHEL             |
|                                    | 00:07 |       |        | ASSIST by POPECK,EMILEE                  |
|                                    | 00:05 |       |        | FOUL by POPECK,ALLIE                     |
|                                    | 00:05 |       |        | SUB IN: WAHLENMAIER, EMILY               |
|                                    | 00:05 |       |        | SUB OUT: POPECK,ALLIE                    |

#### Little River Academy vs Brock 3/3/2016; 1:34 pm at San Antonio, TX (Alamodome) Period 4 Play-By-Play

| VISITORS: Little River Academy       | Time  | Score | Margin | HOME: Brock                            |
|--------------------------------------|-------|-------|--------|----------------------------------------|
| FOUL by MRAZ,KAMRYN                  | 07:49 |       |        |                                        |
|                                      | 07:49 | 37-18 | H 19   | GOOD! FT by LAVENDER,RYLEE             |
|                                      | 07:49 | 38-18 | H 20   | GOOD! FT by LAVENDER,RYLEE             |
| SUB IN: MAULDIN,HANNAH               | 07:49 |       |        |                                        |
| SUB OUT: MRAZ,KAMRYN                 | 07:49 |       |        |                                        |
| GOOD! LAYUP by SPRINKLES,KELBY [PNT] | 07:33 | 38-20 | H 18   |                                        |
| ASSIST by WHITE,KENIDI               | 07:33 |       |        |                                        |
|                                      | 07:08 |       |        | MISSED 3PTR by LAVENDER,RYLEE          |
|                                      | 07:08 |       |        | REBOUND (OFF) by JACOBS,TRISHA         |
|                                      | 07:06 | 40-20 | H 20   | GOOD! LAYUP by JACOBS,TRISHA [PNT]     |
| MISSED 3PTR by WHITE, KENIDI         | 06:49 |       |        |                                        |
|                                      | 06:49 |       |        | REBOUND (DEF) by POPECK,ALLIE          |
|                                      | 06:39 | 42-20 | H 22   | GOOD! JUMPER by LAVENDER,RYLEE         |
| FOUL by MAULDIN,HANNAH               | 06:39 |       |        |                                        |
|                                      | 06:39 | 43-20 | H 23   | GOOD! FT by LAVENDER,RYLEE             |
| MISSED JUMPER by TAYLOR, JAYCEE      | 06:16 |       |        |                                        |
|                                      | 06:16 |       |        | REBOUND (DEF) by POPECK, EMILEE        |
| FOUL by MAULDIN,HANNAH               | 06:10 |       |        |                                        |
|                                      | 06:10 | 44-20 | H 24   | GOOD! FT by JACOBS,TRISHA              |
|                                      | 06:10 |       |        | MISSED FT by JACOBS,TRISHA             |
| REBOUND (DEF) by SPRINKLES,KELBY     | 06:10 |       |        | ·                                      |
| SUB IN: BRAZEAL, JENNA               | 06:10 |       |        |                                        |
| SUB OUT: MAULDIN,HANNAH              | 06:10 |       |        |                                        |
| MISSED 3PTR by WHITE,KENIDI          | 05:50 |       |        |                                        |
| •                                    | 05:50 |       |        | REBOUND (DEF) by POPECK,EMILEE         |
|                                      | 05:46 | 46-20 | H 26   | GOOD! LAYUP by HARRELL,RACHEL [FB/PNT] |
|                                      | 05:46 |       |        | ASSIST by LAVENDER,RYLEE               |
| TIMEOUT 30SEC                        | 05:45 |       |        | ,                                      |
| TIMEOUT MEDIA                        | 05:45 |       |        |                                        |
| MISSED JUMPER by SPRINKLES,KELBY     | 05:31 |       |        |                                        |
| .,                                   | 05:31 |       |        | BLOCK by POPECK,ALLIE                  |
| REBOUND (OFF) by WHITE, KENIDI       | 05:29 |       |        | •                                      |
| MISSED 3PTR by TAYLOR, JAYCEE        | 05:24 |       |        |                                        |
| REBOUND (OFF) by SPRINKLES,KELBY     | 05:24 |       |        |                                        |
| MISSED JUMPER by SPRINKLES,KELBY     | 05:20 |       |        |                                        |
|                                      | 05:20 |       |        | REBOUND (DEF) by HARRELL,RACHEL        |
| FOUL by BRAZEAL, JENNA               | 05:19 |       |        |                                        |
|                                      | 05:19 | 47-20 | H 27   | GOOD! FT by HARRELL,RACHEL             |
|                                      | 05:19 | 48-20 | H 28   | GOOD! FT by HARRELL,RACHEL             |
| GOOD! JUMPER by WHITE, KENIDI [PNT]  | 05:07 | 48-22 | H 26   | , , , , , , , , , , , , , , , , , , ,  |
|                                      | 04:45 |       |        | MISSED JUMPER by POPECK,EMILEE         |
| REBOUND (DEF) by TEAM                | 04:45 |       |        |                                        |
|                                      | 04:44 |       |        | SUB IN: HAYES,TAYLOR                   |
|                                      | 04:44 |       |        | SUB IN: DRILLETTE, LINDY               |
|                                      | 04:44 |       |        | SUB OUT: POPECK,EMILEE                 |
|                                      | 04:44 |       |        | SUB OUT: LAVENDER,RYLEE                |
| TURNOVER by SPRINKLES,KELBY          | 04:30 |       |        | COB COT. BIVE NO ET, TT EEE            |
| TOTAL VERTON OF TANKEED, KEEDT       | 03:59 |       |        | TURNOVER by JACOBS,TRISHA              |
| SUB IN: MRAZ,KAMRYN                  | 03:59 |       |        | TOTAL VETE BY UNGODO, THOUA            |
| SUB IN: SMITH,MACIE                  | 03:59 |       |        |                                        |
| SUB OUT: TAYLOR, JAYCEE              | 03:59 |       |        |                                        |
| SUB OUT: BRAZEAL, JENNA              | 03:59 |       |        |                                        |
| OU OUT DID LET LIGHT IN              | 00.00 |       |        |                                        |