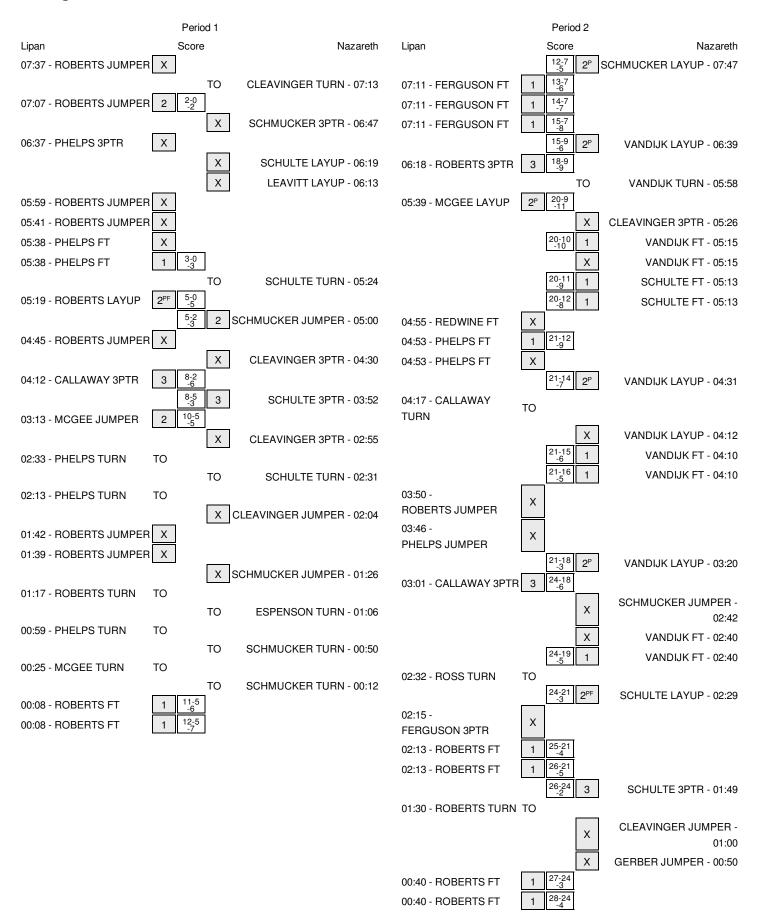

## Lipan vs Nazareth 3/5/2016; 8:34 a.m. at San Antonio (Alamadome) Period 1 Play-By-Play

| VISITORS: Lipan                       | Time  | Score | Margin | HOME: Nazareth                    |
|---------------------------------------|-------|-------|--------|-----------------------------------|
| MISSED JUMPER by ROBERTS, LANIE       | 07:37 |       |        |                                   |
|                                       | 07:37 |       |        | REBOUND (DEF) by VANDIJK,DEBORAH  |
|                                       | 07:13 |       |        | TURNOVER by CLEAVINGER,KINZI      |
| STEAL by CALLAWAY,SARAH               | 07:11 |       |        |                                   |
| GOOD! JUMPER by ROBERTS,LANIE         | 07:07 | 0-2   | V 2    |                                   |
|                                       | 06:47 |       |        | MISSED 3PTR by SCHMUCKER,ABBY     |
| REBOUND (DEF) by ROBERTS,LANIE        | 06:47 |       |        |                                   |
| MISSED 3PTR by PHELPS,BRYANNA         | 06:37 |       |        |                                   |
|                                       | 06:37 |       |        | REBOUND (DEADB) by TEAM           |
|                                       | 06:19 |       |        | MISSED LAYUP by SCHULTE,ALLIE     |
|                                       | 06:19 |       |        | REBOUND (OFF) by CLEAVINGER,KINZI |
|                                       | 06:13 |       |        | MISSED LAYUP by LEAVITT,HANNAH    |
| REBOUND (DEF) by PHELPS,BRYANNA       | 06:13 |       |        |                                   |
| MISSED JUMPER by ROBERTS, LANIE       | 05:59 |       |        |                                   |
| REBOUND (OFF) by TEAM                 | 05:59 |       |        |                                   |
| MISSED JUMPER by ROBERTS,LANIE        | 05:41 |       |        |                                   |
| REBOUND (OFF) by PHELPS,BRYANNA       | 05:41 |       |        |                                   |
|                                       | 05:38 |       |        | FOUL by VANDIJK,DEBORAH           |
| MISSED FT by PHELPS,BRYANNA           | 05:38 |       |        |                                   |
| REBOUND (DEADB) by TEAM               | 05:38 |       |        |                                   |
| GOOD! FT by PHELPS,BRYANNA            | 05:38 | 0-3   | V 3    |                                   |
|                                       | 05:24 |       |        | TURNOVER by SCHULTE,ALLIE         |
| STEAL by REDWINE,HANNAH               | 05:22 |       |        |                                   |
| GOOD! LAYUP by ROBERTS,LANIE [FB/PNT] | 05:19 | 0-5   | V 5    |                                   |
|                                       | 05:00 | 2-5   | V 3    | GOOD! JUMPER by SCHMUCKER,ABBY    |
|                                       | 05:00 |       |        | ASSIST by VANDIJK,DEBORAH         |
| MISSED JUMPER by ROBERTS, LANIE       | 04:45 |       |        |                                   |
|                                       | 04:45 |       |        | REBOUND (DEF) by SCHULTE,ALLIE    |
|                                       | 04:30 |       |        | MISSED 3PTR by CLEAVINGER,KINZI   |
| REBOUND (DEF) by MCGEE,MADDIE         | 04:30 |       |        |                                   |
| GOOD! 3PTR by CALLAWAY,SARAH          | 04:12 | 2-8   | V 6    |                                   |
| ASSIST by ROBERTS,LANIE               | 04:12 |       |        |                                   |
|                                       | 03:52 | 5-8   | V 3    | GOOD! 3PTR by SCHULTE,ALLIE       |
|                                       | 03:52 |       |        | ASSIST by VANDIJK,DEBORAH         |
| TIMEOUT MEDIA                         | 03:26 |       |        |                                   |
| GOOD! JUMPER by MCGEE,MADDIE          | 03:13 | 5-10  | V 5    |                                   |
|                                       | 02:55 |       |        | MISSED 3PTR by CLEAVINGER,KINZI   |
| REBOUND (DEF) by TEAM                 | 02:55 |       |        |                                   |
| TURNOVER by PHELPS,BRYANNA            | 02:33 |       |        |                                   |
|                                       | 02:31 |       |        | STEAL by SCHULTE,ALLIE            |
|                                       | 02:31 |       |        | TURNOVER by SCHULTE,ALLIE         |
| TURNOVER by PHELPS,BRYANNA            | 02:13 |       |        |                                   |
|                                       | 02:11 |       |        | STEAL by VANDIJK,DEBORAH          |
|                                       | 02:04 |       |        | MISSED JUMPER by CLEAVINGER,KINZI |
| BLOCK by ROBERTS, LANIE               | 02:04 |       |        |                                   |
| REBOUND (DEF) by ROBERTS,LANIE        | 02:00 |       |        |                                   |
|                                       | 01:56 |       |        | FOUL by SCHMUCKER,ABBY            |
|                                       | 01:45 |       |        | SUB IN: ESPENSON,KELSEY           |
|                                       | 01:45 |       |        | SUB IN: DURBIN,AUBRIE             |
|                                       | 01:45 |       |        | SUB OUT: CLEAVINGER,KINZI         |
|                                       | 01:45 |       |        | SUB OUT: VANDIJK,DEBORAH          |
| MISSED JUMPER by ROBERTS, LANIE       | 01:42 |       |        |                                   |
|                                       |       |       |        |                                   |

| VISITORS: Lipan                 | Time  | Score | Margin | HOME: Nazareth                   |
|---------------------------------|-------|-------|--------|----------------------------------|
|                                 | 01:42 |       |        | BLOCK by SCHMUCKER,ABBY          |
| REBOUND (OFF) by TEAM           | 01:41 |       |        |                                  |
| MISSED JUMPER by ROBERTS, LANIE | 01:39 |       |        |                                  |
|                                 | 01:39 |       |        | REBOUND (DEF) by SCHULTE, ALLIE  |
|                                 | 01:26 |       |        | MISSED JUMPER by SCHMUCKER, ABBY |
| REBOUND (DEF) by ROBERTS, LANIE | 01:26 |       |        |                                  |
|                                 | 01:25 |       |        | FOUL by DURBIN, AUBRIE           |
| TURNOVER by ROBERTS, LANIE      | 01:17 |       |        |                                  |
|                                 | 01:15 |       |        | STEAL by DURBIN, AUBRIE          |
|                                 | 01:06 |       |        | TURNOVER by ESPENSON, KELSEY     |
| SUB IN: FERGUSON,LACEE          | 01:06 |       |        |                                  |
| SUB OUT: REDWINE, HANNAH        | 01:06 |       |        |                                  |
| TURNOVER by PHELPS,BRYANNA      | 00:59 |       |        |                                  |
|                                 | 00:55 |       |        | STEAL by DURBIN,AUBRIE           |
|                                 | 00:50 |       |        | TURNOVER by SCHMUCKER, ABBY      |
| STEAL by ROBERTS, LANIE         | 00:49 |       |        |                                  |
|                                 | 00:30 |       |        | FOUL by LEAVITT, HANNAH          |
| TURNOVER by MCGEE,MADDIE        | 00:25 |       |        |                                  |
|                                 | 00:12 |       |        | TURNOVER by SCHMUCKER, ABBY      |
| STEAL by CALLAWAY, SARAH        | 00:11 |       |        |                                  |
|                                 | 80:00 |       |        | FOUL by LEAVITT, HANNAH          |
| GOOD! FT by ROBERTS,LANIE       | 80:00 | 5-11  | V 6    |                                  |
| GOOD! FT by ROBERTS,LANIE       | 80:00 | 5-12  | V 7    |                                  |
|                                 | 80:00 |       |        | SUB IN: VANDIJK,DEBORAH          |
|                                 | 80:00 |       |        | SUB IN: GERBER,PAIGE             |
|                                 | 80:00 |       |        | SUB OUT: SCHMUCKER,ABBY          |
|                                 | 80:00 |       |        | SUB OUT: LEAVITT, HANNAH         |

## Lipan vs Nazareth 3/5/2016; 8:34 a.m. at San Antonio (Alamadome) Period 2 Play-By-Play

| VISITORS: Lipan                     | Time  | Score | Margin | HOME: Nazareth                        |
|-------------------------------------|-------|-------|--------|---------------------------------------|
| SUB IN: FERGUSON,LACEE              | 08:00 |       |        |                                       |
| SUB OUT: REDWINE, HANNAH            | 08:00 |       |        |                                       |
|                                     | 07:47 | 7-12  | V 5    | GOOD! LAYUP by SCHMUCKER,ABBY [PNT]   |
|                                     | 07:47 |       |        | ASSIST by LEAVITT, HANNAH             |
|                                     | 07:11 |       |        | FOUL by CLEAVINGER,KINZI              |
| GOOD! FT by FERGUSON,LACEE          | 07:11 | 7-13  | V 6    |                                       |
| GOOD! FT by FERGUSON,LACEE          | 07:11 | 7-14  | V 7    |                                       |
| GOOD! FT by FERGUSON,LACEE          | 07:11 | 7-15  | V 8    |                                       |
| SUB IN: REDWINE, HANNAH             | 07:11 |       |        |                                       |
| SUB OUT: FERGUSON,LACEE             | 07:11 |       |        |                                       |
|                                     | 06:39 | 9-15  | V 6    | GOOD! LAYUP by VANDIJK, DEBORAH [PNT] |
| GOOD! 3PTR by ROBERTS,LANIE         | 06:18 | 9-18  | V 9    |                                       |
|                                     | 05:58 |       |        | TURNOVER by VANDIJK,DEBORAH           |
| STEAL by CALLAWAY,SARAH             | 05:57 |       |        |                                       |
| GOOD! LAYUP by MCGEE, MADDIE [PNT]  | 05:39 | 9-20  | V 11   |                                       |
| ASSIST by PHELPS,BRYANNA            | 05:39 |       |        |                                       |
|                                     | 05:26 |       |        | MISSED 3PTR by CLEAVINGER,KINZI       |
|                                     | 05:26 |       |        | REBOUND (OFF) by CLEAVINGER, KINZI    |
| FOUL by MCGEE,MADDIE                | 05:15 |       |        |                                       |
|                                     | 05:15 | 10-20 | V 10   | GOOD! FT by VANDIJK,DEBORAH           |
|                                     | 05:15 |       |        | MISSED FT by VANDIJK,DEBORAH          |
|                                     | 05:15 |       |        | REBOUND (OFF) by SCHULTE, ALLIE       |
| FOUL by MCGEE,MADDIE                | 05:13 |       |        |                                       |
|                                     | 05:13 | 11-20 | V 9    | GOOD! FT by SCHULTE,ALLIE             |
|                                     | 05:13 | 12-20 | V 8    | GOOD! FT by SCHULTE,ALLIE             |
|                                     | 04:55 |       |        | FOUL by LEAVITT,HANNAH                |
| MISSED FT by REDWINE, HANNAH        | 04:55 |       |        | ·                                     |
| REBOUND (OFF) by PHELPS,BRYANNA     | 04:55 |       |        |                                       |
| , , ,                               | 04:55 |       |        | SUB IN: ESPENSON, KELSEY              |
|                                     | 04:55 |       |        | SUB OUT: LEAVITT, HANNAH              |
|                                     | 04:53 |       |        | FOUL by VANDIJK,DEBORAH               |
| GOOD! FT by PHELPS,BRYANNA          | 04:53 | 12-21 | V 9    | •                                     |
| MISSED FT by PHELPS,BRYANNA         | 04:53 |       |        |                                       |
| <b>.</b>                            | 04:53 |       |        | REBOUND (DEF) by VANDIJK,DEBORAH      |
|                                     | 04:31 | 14-21 | V 7    | GOOD! LAYUP by VANDIJK,DEBORAH [PNT]  |
| TURNOVER by CALLAWAY,SARAH          | 04:17 |       |        | ,                                     |
| 761 a. 6 721 75, 67 a. 2            | 04:15 |       |        | STEAL by SCHMUCKER,ABBY               |
|                                     | 04:12 |       |        | MISSED LAYUP by VANDIJK,DEBORAH       |
|                                     | 04:12 |       |        | REBOUND (OFF) by VANDIJK,DEBORAH      |
| FOUL by MCGEE,MADDIE                | 04:10 |       |        |                                       |
| rooto, modet, m. Bbit               | 04:10 | 15-21 | V 6    | GOOD! FT by VANDIJK,DEBORAH           |
|                                     | 04:10 | 16-21 | V 5    | GOOD! FT by VANDIJK,DEBORAH           |
| SUB IN: FERGUSON,LACEE              | 04:10 | 10 21 | • •    | GOOD: 11 by WINDION, DEBOTWIT         |
| SUB OUT: MCGEE,MADDIE               | 04:10 |       |        |                                       |
| MISSED JUMPER by ROBERTS, LANIE     | 03:50 |       |        |                                       |
| REBOUND (OFF) by PHELPS,BRYANNA     | 03:50 |       |        |                                       |
| MISSED JUMPER by PHELPS,BRYANNA     | 03:46 |       |        |                                       |
| WIGGED COMITETEDY FITELI GONTAININA | 03:46 |       |        | REBOUND (DEF) by VANDIJK,DEBORAH      |
| EOUI by BHELDS BRYANNA              | 03:46 |       |        | TEBOOND (DEF) by VANDIN, DEBORAH      |
| FOUL by PHELPS,BRYANNA              |       |       |        | TIMEOUT                               |
| EQUIL by DUEL DO DOVANNA            | 03:46 |       |        | TIMEOUT media                         |
| FOUL by PHELPS,BRYANNA              | 03:33 |       |        |                                       |
| SUB IN: ROSS,FAITH                  | 03:33 |       |        |                                       |

| VISITORS: Lipan                  | Time           | Score | Margin     | HOME: Nazareth                                       |
|----------------------------------|----------------|-------|------------|------------------------------------------------------|
| SUB OUT: PHELPS,BRYANNA          | 03:33          |       |            |                                                      |
|                                  | 03:20          | 18-21 | V 3        | GOOD! LAYUP by VANDIJK,DEBORAH [PNT]                 |
| GOOD! 3PTR by CALLAWAY,SARAH     | 03:01          | 18-24 | V 6        |                                                      |
| ASSIST by FERGUSON,LACEE         | 03:01          |       |            |                                                      |
| FOUL by ROSS,FAITH               | 02:44          |       |            |                                                      |
|                                  | 02:42          |       |            | MISSED JUMPER by SCHMUCKER,ABBY                      |
|                                  | 02:42          |       |            | REBOUND (OFF) by VANDIJK, DEBORAH                    |
| FOUL by ROSS,FAITH               | 02:40          |       |            |                                                      |
|                                  | 02:40          |       |            | MISSED FT by VANDIJK,DEBORAH                         |
|                                  | 02:40          |       |            | REBOUND (DEADB) by TEAM                              |
|                                  | 02:40          | 19-24 | V 5        | GOOD! FT by VANDIJK,DEBORAH                          |
| TURNOVER by ROSS,FAITH           | 02:32          |       |            |                                                      |
|                                  | 02:31          |       |            | STEAL by SCHULTE,ALLIE                               |
|                                  | 02:29          | 21-24 | V 3        | GOOD! LAYUP by SCHULTE, ALLIE [FB/PNT]               |
| TIMEOUT 30SEC                    | 02:24          |       |            |                                                      |
| MISSED 3PTR by FERGUSON,LACEE    | 02:15          |       |            |                                                      |
| REBOUND (OFF) by ROBERTS,LANIE   | 02:15          |       |            |                                                      |
|                                  | 02:13          |       |            | FOUL by SCHMUCKER,ABBY                               |
| GOOD! FT by ROBERTS,LANIE        | 02:13          | 21-25 | V 4        |                                                      |
| GOOD! FT by ROBERTS,LANIE        | 02:13          | 21-26 | V 5        |                                                      |
| SUB IN: MCGEE,MADDIE             | 02:13          |       |            |                                                      |
| SUB IN: PHELPS,BRYANNA           | 02:13          |       |            |                                                      |
| SUB OUT: FERGUSON,LACEE          | 02:13          |       |            |                                                      |
| SUB OUT: ROSS,FAITH              | 02:13          |       |            |                                                      |
|                                  | 02:13          |       |            | SUB IN: GERBER,PAIGE                                 |
|                                  | 02:13          |       |            | SUB OUT: SCHMUCKER,ABBY                              |
|                                  | 01:49          | 24-26 | V 2        | GOOD! 3PTR by SCHULTE,ALLIE                          |
|                                  | 01:49          |       |            | ASSIST by ESPENSON,KELSEY                            |
| TURNOVER by ROBERTS,LANIE        | 01:30          |       |            |                                                      |
|                                  | 01:29          |       |            | STEAL by VANDIJK,DEBORAH                             |
|                                  | 01:00          |       |            | MISSED JUMPER by CLEAVINGER,KINZI                    |
|                                  | 01:00          |       |            | REBOUND (OFF) by VANDIJK,DEBORAH                     |
| DEDOUBLE (DEE) L. DODEDTO LANGE  | 00:50          |       |            | MISSED JUMPER by GERBER,PAIGE                        |
| REBOUND (DEF) by ROBERTS,LANIE   | 00:50          |       |            | FOUR 1                                               |
| OCCUPATION DODERTO LANGE         | 00:40          | 04.07 | \/ O       | FOUL by SCHULTE,ALLIE                                |
| GOOD! FT by ROBERTS, LANIE       | 00:40          | 24-27 | V 3<br>V 4 |                                                      |
| GOOD! FT by ROBERTS,LANIE        | 00:40          | 24-28 | V 4        | TURNOVER by COULUTE ALLIE                            |
| CTEAL by DODEDTO LANGE           | 00:33          |       |            | TURNOVER by SCHULTE,ALLIE                            |
| STEAL by ROBERTS, LANIE          | 00:32          |       |            |                                                      |
| MISSED LAYUP by ROBERTS,LANIE    | 00:24<br>00:24 |       |            | DEDOUND (DEE) by ECDENICON VELCEV                    |
| FOUL by FERGUSON,LACEE           | 00:24          |       |            | REBOUND (DEF) by ESPENSON,KELSEY                     |
| FOOL by FENGUSON,LACEE           | 00:09          |       |            | MISSED FT by VANDIJK,DEBORAH                         |
|                                  | 00:09          |       |            |                                                      |
|                                  | 00:09          |       |            | REBOUND (DEADB) by TEAM MISSED FT by VANDIJK,DEBORAH |
|                                  | 00:09          |       |            | REBOUND (OFF) by GERBER,PAIGE                        |
|                                  | 00:09          |       |            | MISSED LAYUP by ESPENSON,KELSEY                      |
| REBOUND (DEF) by ROBERTS,LANIE   | 00:03          |       |            | WINSOLD LATOR BY ESPENSON, NELSET                    |
| TEDOUND (DEF) BY ROBER 13, LAINE | 00.03          |       |            |                                                      |