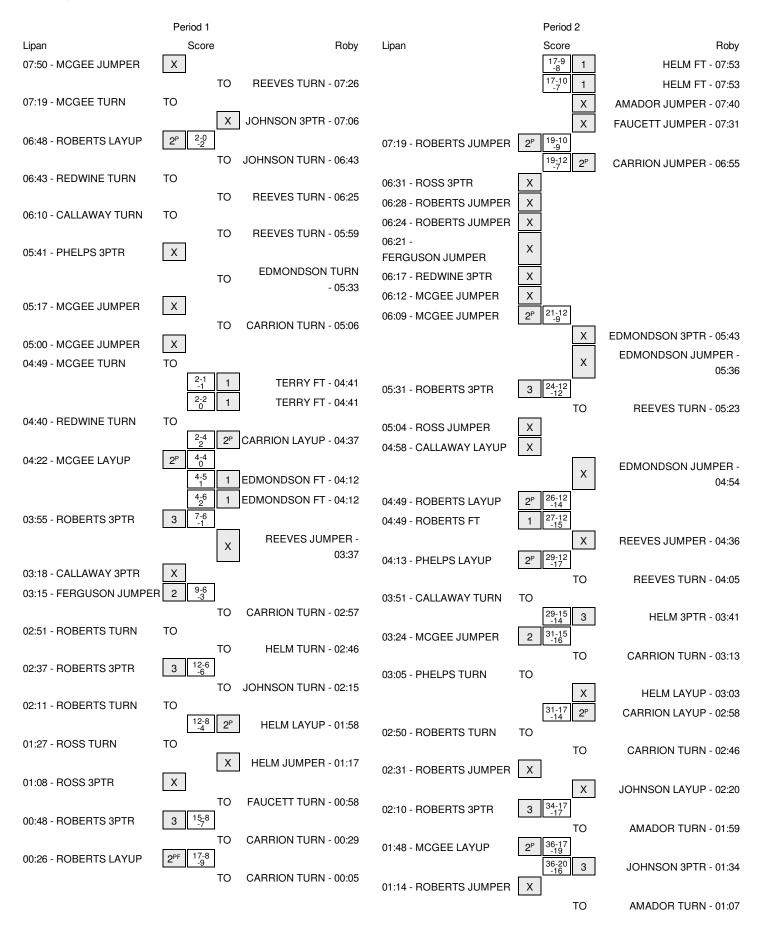

## Lipan vs Roby 3/3/2016; 10:00 am at San Antonio, TX (Alamodome Period 1 Play-By-Play

| VISITORS: Lipan                    | Time  | Score | Margin | HOME: Roby                          |
|------------------------------------|-------|-------|--------|-------------------------------------|
| MISSED JUMPER by MCGEE, MADDIE     | 07:50 |       |        |                                     |
|                                    | 07:50 |       |        | REBOUND (DEF) by TERRY,MIKEL-ANN    |
|                                    | 07:26 |       |        | TURNOVER by REEVES,ALLISON          |
| TURNOVER by MCGEE,MADDIE           | 07:19 |       |        |                                     |
|                                    | 07:06 |       |        | MISSED 3PTR by JOHNSON,BAYLOR       |
| REBOUND (DEF) by ROBERTS, LANIE    | 07:06 |       |        |                                     |
| GOOD! LAYUP by ROBERTS,LANIE [PNT] | 06:48 | 0-2   | V 2    |                                     |
|                                    | 06:43 |       |        | TURNOVER by JOHNSON, BAYLOR         |
| TURNOVER by REDWINE, HANNAH        | 06:43 |       |        |                                     |
| FOUL by CALLAWAY,SARAH             | 06:29 |       |        |                                     |
|                                    | 06:25 |       |        | TURNOVER by REEVES,ALLISON          |
|                                    | 06:15 |       |        | FOUL by TERRY,MIKEL-ANN             |
| TURNOVER by CALLAWAY,SARAH         | 06:10 |       |        |                                     |
|                                    | 05:59 |       |        | TURNOVER by REEVES, ALLISON         |
| MISSED 3PTR by PHELPS,BRYANNA      | 05:41 |       |        |                                     |
|                                    | 05:41 |       |        | REBOUND (DEF) by JOHNSON, BAYLOR    |
|                                    | 05:33 |       |        | TURNOVER by EDMONDSON,HALLIE        |
| MISSED JUMPER by MCGEE,MADDIE      | 05:17 |       |        |                                     |
|                                    | 05:17 |       |        | REBOUND (DEF) by TEAM               |
|                                    | 05:06 |       |        | TURNOVER by CARRION, ISABEL         |
| STEAL by ROBERTS, LANIE            | 05:05 |       |        |                                     |
| MISSED JUMPER by MCGEE,MADDIE      | 05:00 |       |        |                                     |
| REBOUND (OFF) by ROBERTS, LANIE    | 05:00 |       |        |                                     |
| TURNOVER by MCGEE,MADDIE           | 04:49 |       |        |                                     |
| FOUL by MCGEE,MADDIE               | 04:41 |       |        |                                     |
|                                    | 04:41 | 1-2   | V 1    | GOOD! FT by TERRY,MIKEL-ANN         |
|                                    | 04:41 | 2-2   | Т      | GOOD! FT by TERRY,MIKEL-ANN         |
| TURNOVER by REDWINE, HANNAH        | 04:40 |       |        |                                     |
|                                    | 04:37 | 4-2   | H 2    | GOOD! LAYUP by CARRION,ISABEL [PNT] |
| SUB IN: FERGUSON, LACEE            | 04:28 |       |        | , i                                 |
| SUB OUT: REDWINE, HANNAH           | 04:28 |       |        |                                     |
| GOOD! LAYUP by MCGEE,MADDIE [PNT]  | 04:22 | 4-4   | Т      |                                     |
| ASSIST by FERGUSON,LACEE           | 04:22 |       |        |                                     |
| FOUL by MCGEE,MADDIE               | 04:12 |       |        |                                     |
| •                                  | 04:12 | 5-4   | H 1    | GOOD! FT by EDMONDSON,HALLIE        |
|                                    | 04:12 | 6-4   | H 2    | GOOD! FT by EDMONDSON,HALLIE        |
|                                    | 04:12 |       |        | TIMEOUT 30SEC                       |
|                                    | 04:12 |       |        | TIMEOUT MEDIA                       |
| SUB IN: REDWINE,HANNAH             | 04:12 |       |        |                                     |
| SUB OUT: MCGEE,MADDIE              | 04:12 |       |        |                                     |
| GOOD! 3PTR by ROBERTS,LANIE        | 03:55 | 6-7   | V 1    |                                     |
| •                                  | 03:37 |       |        | MISSED JUMPER by REEVES, ALLISON    |
| BLOCK by REDWINE, HANNAH           | 03:37 |       |        | ., ., .,                            |
| REBOUND (DEF) by PHELPS,BRYANNA    | 03:29 |       |        |                                     |
| MISSED 3PTR by CALLAWAY,SARAH      | 03:18 |       |        |                                     |
| REBOUND (OFF) by FERGUSON,LACEE    | 03:18 |       |        |                                     |
| GOOD! JUMPER by FERGUSON,LACEE     | 03:15 | 6-9   | V 3    |                                     |
| .,                                 | 02:57 |       |        | TURNOVER by CARRION,ISABEL          |
| STEAL by REDWINE,HANNAH            | 02:56 |       |        | .,                                  |
| TURNOVER by ROBERTS, LANIE         | 02:51 |       |        |                                     |
| FOUL by CALLAWAY,SARAH             | 02:51 |       |        |                                     |
| SUB IN: ROSS,FAITH                 | 02:51 |       |        |                                     |
|                                    | 02.01 |       |        |                                     |

| VISITORS: Lipan                       | Time  | Score | Margin | HOME: Roby                      |
|---------------------------------------|-------|-------|--------|---------------------------------|
| SUB OUT: CALLAWAY,SARAH               | 02:51 |       |        |                                 |
|                                       | 02:51 |       |        | SUB IN: HELM,KOLBI              |
|                                       | 02:51 |       |        | SUB IN: FAUCETT, SHAWNA         |
|                                       | 02:51 |       |        | SUB OUT: REEVES,ALLISON         |
|                                       | 02:51 |       |        | SUB OUT: EDMONDSON,HALLIE       |
|                                       | 02:46 |       |        | TURNOVER by HELM,KOLBI          |
| GOOD! 3PTR by ROBERTS,LANIE           | 02:37 | 6-12  | V 6    |                                 |
|                                       | 02:15 |       |        | TURNOVER by JOHNSON, BAYLOR     |
| TURNOVER by ROBERTS, LANIE            | 02:11 |       |        |                                 |
|                                       | 01:58 | 8-12  | V 4    | GOOD! LAYUP by HELM,KOLBI [PNT] |
| TURNOVER by ROSS,FAITH                | 01:27 |       |        |                                 |
|                                       | 01:17 |       |        | MISSED JUMPER by HELM,KOLBI     |
| REBOUND (DEF) by ROBERTS, LANIE       | 01:17 |       |        |                                 |
| MISSED 3PTR by ROSS,FAITH             | 01:08 |       |        |                                 |
|                                       | 01:08 |       |        | REBOUND (DEF) by TEAM           |
|                                       | 00:58 |       |        | TURNOVER by FAUCETT, SHAWNA     |
| GOOD! 3PTR by ROBERTS,LANIE           | 00:48 | 8-15  | V 7    |                                 |
|                                       | 00:29 |       |        | TURNOVER by CARRION, ISABEL     |
| STEAL by FERGUSON,LACEE               | 00:28 |       |        |                                 |
| GOOD! LAYUP by ROBERTS,LANIE [FB/PNT] | 00:26 | 8-17  | V 9    |                                 |
|                                       | 00:05 |       |        | TURNOVER by CARRION, ISABEL     |

Lipan 17, Roby 8

| Period 1-only | In<br>Paint | Off<br>T/O | 2nd<br>Chance | Fast<br>Break | Bench |                        |
|---------------|-------------|------------|---------------|---------------|-------|------------------------|
| LIPAN         | 6           | 8          | 2             | 2             | 2     | Score tied - 2 times   |
| ROBY          | 4           | 6          | 0             | 0             | 2     | Lead changed - 2 times |