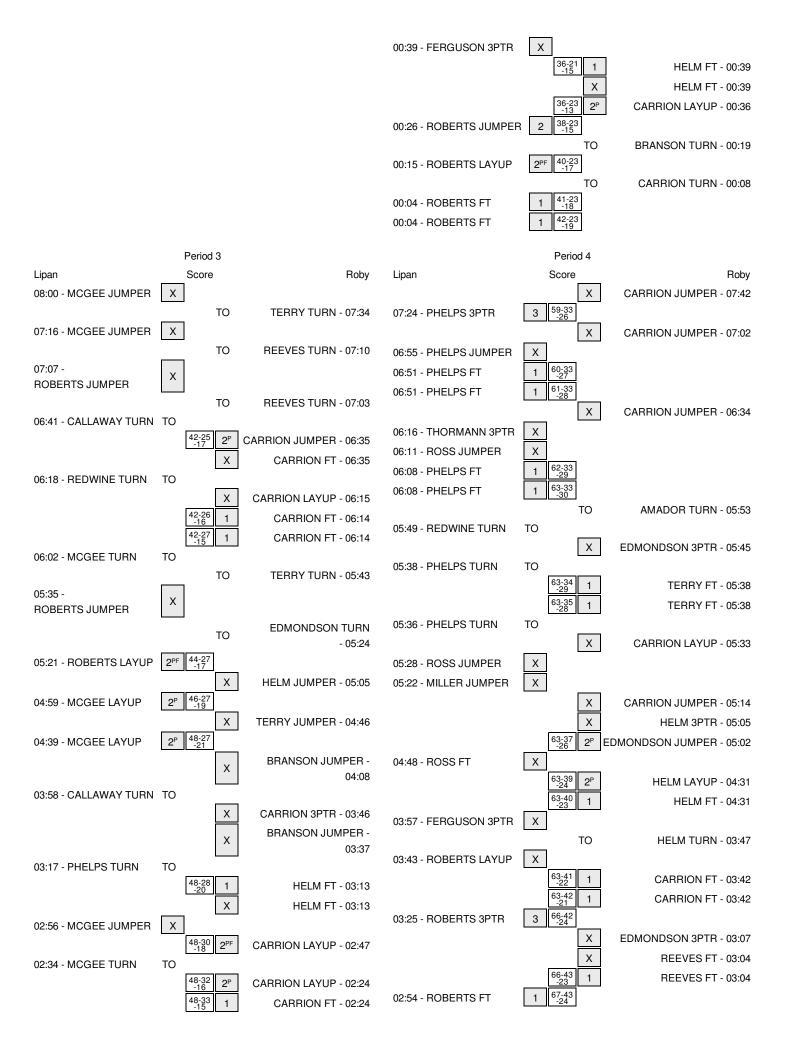

## Lipan vs Roby 3/3/2016; 10:00 am at San Antonio, TX (Alamodome Period 1 Play-By-Play

| VISITORS: Lipan                    | Time  | Score | Margin | HOME: Roby                          |
|------------------------------------|-------|-------|--------|-------------------------------------|
| MISSED JUMPER by MCGEE, MADDIE     | 07:50 |       |        |                                     |
|                                    | 07:50 |       |        | REBOUND (DEF) by TERRY,MIKEL-ANN    |
|                                    | 07:26 |       |        | TURNOVER by REEVES,ALLISON          |
| TURNOVER by MCGEE,MADDIE           | 07:19 |       |        |                                     |
|                                    | 07:06 |       |        | MISSED 3PTR by JOHNSON,BAYLOR       |
| REBOUND (DEF) by ROBERTS, LANIE    | 07:06 |       |        |                                     |
| GOOD! LAYUP by ROBERTS,LANIE [PNT] | 06:48 | 0-2   | V 2    |                                     |
|                                    | 06:43 |       |        | TURNOVER by JOHNSON, BAYLOR         |
| TURNOVER by REDWINE, HANNAH        | 06:43 |       |        |                                     |
| FOUL by CALLAWAY,SARAH             | 06:29 |       |        |                                     |
|                                    | 06:25 |       |        | TURNOVER by REEVES,ALLISON          |
|                                    | 06:15 |       |        | FOUL by TERRY,MIKEL-ANN             |
| TURNOVER by CALLAWAY,SARAH         | 06:10 |       |        |                                     |
|                                    | 05:59 |       |        | TURNOVER by REEVES, ALLISON         |
| MISSED 3PTR by PHELPS,BRYANNA      | 05:41 |       |        |                                     |
|                                    | 05:41 |       |        | REBOUND (DEF) by JOHNSON, BAYLOR    |
|                                    | 05:33 |       |        | TURNOVER by EDMONDSON,HALLIE        |
| MISSED JUMPER by MCGEE,MADDIE      | 05:17 |       |        |                                     |
|                                    | 05:17 |       |        | REBOUND (DEF) by TEAM               |
|                                    | 05:06 |       |        | TURNOVER by CARRION, ISABEL         |
| STEAL by ROBERTS, LANIE            | 05:05 |       |        |                                     |
| MISSED JUMPER by MCGEE,MADDIE      | 05:00 |       |        |                                     |
| REBOUND (OFF) by ROBERTS, LANIE    | 05:00 |       |        |                                     |
| TURNOVER by MCGEE,MADDIE           | 04:49 |       |        |                                     |
| FOUL by MCGEE,MADDIE               | 04:41 |       |        |                                     |
|                                    | 04:41 | 1-2   | V 1    | GOOD! FT by TERRY,MIKEL-ANN         |
|                                    | 04:41 | 2-2   | Т      | GOOD! FT by TERRY,MIKEL-ANN         |
| TURNOVER by REDWINE, HANNAH        | 04:40 |       |        |                                     |
|                                    | 04:37 | 4-2   | H 2    | GOOD! LAYUP by CARRION,ISABEL [PNT] |
| SUB IN: FERGUSON, LACEE            | 04:28 |       |        | , i                                 |
| SUB OUT: REDWINE, HANNAH           | 04:28 |       |        |                                     |
| GOOD! LAYUP by MCGEE,MADDIE [PNT]  | 04:22 | 4-4   | Т      |                                     |
| ASSIST by FERGUSON,LACEE           | 04:22 |       |        |                                     |
| FOUL by MCGEE,MADDIE               | 04:12 |       |        |                                     |
| •                                  | 04:12 | 5-4   | H 1    | GOOD! FT by EDMONDSON,HALLIE        |
|                                    | 04:12 | 6-4   | H 2    | GOOD! FT by EDMONDSON,HALLIE        |
|                                    | 04:12 |       |        | TIMEOUT 30SEC                       |
|                                    | 04:12 |       |        | TIMEOUT MEDIA                       |
| SUB IN: REDWINE,HANNAH             | 04:12 |       |        |                                     |
| SUB OUT: MCGEE,MADDIE              | 04:12 |       |        |                                     |
| GOOD! 3PTR by ROBERTS,LANIE        | 03:55 | 6-7   | V 1    |                                     |
| •                                  | 03:37 |       |        | MISSED JUMPER by REEVES, ALLISON    |
| BLOCK by REDWINE, HANNAH           | 03:37 |       |        | ., ., .,                            |
| REBOUND (DEF) by PHELPS,BRYANNA    | 03:29 |       |        |                                     |
| MISSED 3PTR by CALLAWAY,SARAH      | 03:18 |       |        |                                     |
| REBOUND (OFF) by FERGUSON,LACEE    | 03:18 |       |        |                                     |
| GOOD! JUMPER by FERGUSON,LACEE     | 03:15 | 6-9   | V 3    |                                     |
| .,                                 | 02:57 |       |        | TURNOVER by CARRION,ISABEL          |
| STEAL by REDWINE,HANNAH            | 02:56 |       |        | .,                                  |
| TURNOVER by ROBERTS, LANIE         | 02:51 |       |        |                                     |
| FOUL by CALLAWAY,SARAH             | 02:51 |       |        |                                     |
| SUB IN: ROSS,FAITH                 | 02:51 |       |        |                                     |
|                                    | 02.01 |       |        |                                     |

| VISITORS: Lipan                       | Time  | Score | Margin | HOME: Roby                      |
|---------------------------------------|-------|-------|--------|---------------------------------|
| SUB OUT: CALLAWAY,SARAH               | 02:51 |       |        |                                 |
|                                       | 02:51 |       |        | SUB IN: HELM,KOLBI              |
|                                       | 02:51 |       |        | SUB IN: FAUCETT, SHAWNA         |
|                                       | 02:51 |       |        | SUB OUT: REEVES,ALLISON         |
|                                       | 02:51 |       |        | SUB OUT: EDMONDSON,HALLIE       |
|                                       | 02:46 |       |        | TURNOVER by HELM,KOLBI          |
| GOOD! 3PTR by ROBERTS,LANIE           | 02:37 | 6-12  | V 6    |                                 |
|                                       | 02:15 |       |        | TURNOVER by JOHNSON, BAYLOR     |
| TURNOVER by ROBERTS, LANIE            | 02:11 |       |        |                                 |
|                                       | 01:58 | 8-12  | V 4    | GOOD! LAYUP by HELM,KOLBI [PNT] |
| TURNOVER by ROSS,FAITH                | 01:27 |       |        |                                 |
|                                       | 01:17 |       |        | MISSED JUMPER by HELM,KOLBI     |
| REBOUND (DEF) by ROBERTS, LANIE       | 01:17 |       |        |                                 |
| MISSED 3PTR by ROSS,FAITH             | 01:08 |       |        |                                 |
|                                       | 01:08 |       |        | REBOUND (DEF) by TEAM           |
|                                       | 00:58 |       |        | TURNOVER by FAUCETT, SHAWNA     |
| GOOD! 3PTR by ROBERTS,LANIE           | 00:48 | 8-15  | V 7    |                                 |
|                                       | 00:29 |       |        | TURNOVER by CARRION, ISABEL     |
| STEAL by FERGUSON,LACEE               | 00:28 |       |        |                                 |
| GOOD! LAYUP by ROBERTS,LANIE [FB/PNT] | 00:26 | 8-17  | V 9    |                                 |
|                                       | 00:05 |       |        | TURNOVER by CARRION, ISABEL     |

Lipan 17, Roby 8

| Period 1-only | In<br>Paint | Off<br>T/O | 2nd<br>Chance | Fast<br>Break | Bench |                        |
|---------------|-------------|------------|---------------|---------------|-------|------------------------|
| LIPAN         | 6           | 8          | 2             | 2             | 2     | Score tied - 2 times   |
| ROBY          | 4           | 6          | 0             | 0             | 2     | Lead changed - 2 times |