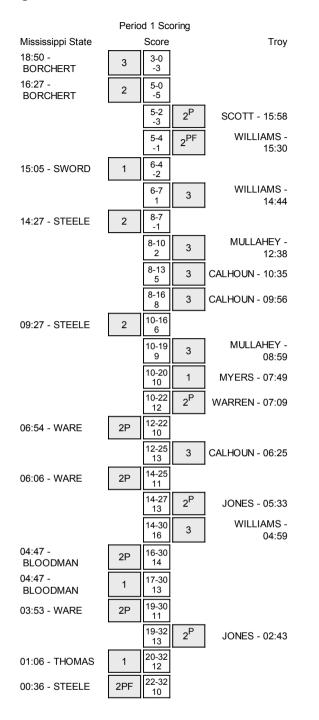

#### Mississippi State vs Troy 11/9/2012; 7:00 pm at Troy, Ala. (Trojan Arena) Period 1 Play-By-Play

| HOME: Troy                       | Time  | Score | Margin | VISITORS: Mississippi State           |
|----------------------------------|-------|-------|--------|---------------------------------------|
| FOUL by BLOODMAN, TRIVANTE       | 19:33 | 00010 | Margin | vion orte, mississippi otate          |
| -                                |       |       |        |                                       |
| SUB IN: SWORD, CRAIG             | 19:33 |       |        |                                       |
| SUB OUT: BLOODMAN, TRIVANTE      | 19:33 |       |        |                                       |
|                                  | 19:19 |       |        | MISSED 3PTR by SCOTT,RJ               |
|                                  | 19:19 |       |        | REBOUND (OFF) by JONES, EMIL          |
|                                  | 19:16 |       |        | MISSED JUMPER by JONES, EMIL          |
| REBOUND (DEF) by THOMAS, FRED    | 19:16 |       |        |                                       |
| GOOD! 3PTR by BORCHERT, COLIN    | 18:50 | 0-3   | V 3    |                                       |
| ASSIST by STEELE, JALEN          | 18:50 |       |        |                                       |
| ·                                | 18:14 |       |        | MISSED 3PTR by JONES, EMIL            |
| REBOUND (DEF) by STEELE, JALEN   | 18:14 |       |        | <b>;</b> ;                            |
|                                  | 18:01 |       |        | FOUL by WILLIAMS, HUNTER              |
| MISSED 3PTR by STEELE, JALEN     | 17:44 |       |        |                                       |
| WIGGED OF THE BY OTELEE, SALEN   | 17:44 |       |        | REBOUND (DEF) by JONES, EMIL          |
|                                  |       |       |        | REBOUND (DEF) by JOINES, EMIL         |
| FOUL by SWORD,CRAIG              | 17:40 |       |        |                                       |
|                                  | 17:26 |       |        | MISSED 3PTR by WILLIAMS, HUNTER       |
| REBOUND (DEF) by STEELE, JALEN   | 17:26 |       |        |                                       |
| MISSED LAYUP by BORCHERT, COLIN  | 16:59 |       |        |                                       |
|                                  | 16:59 |       |        | BLOCK by CHAMBERS, RAY                |
|                                  | 16:57 |       |        | REBOUND (DEF) by CHAMBERS, RAY        |
|                                  | 16:53 |       |        | TURNOVER by MYERS, ANTOINE            |
| GOOD! JUMPER by BORCHERT, COLIN  | 16:27 | 0-5   | V 5    | · · · · · · · · · · · · · · · · · · · |
|                                  | 15:58 | 2-5   | V 3    | GOOD! LAYUP by SCOTT,RJ               |
|                                  | 15:58 | 2-5   | V J    | ASSIST by CHAMBERS,RAY                |
|                                  |       |       |        | ASSIST DY CHAIVIDERS, RAT             |
| MISSED LAYUP by SWORD, CRAIG     | 15:37 |       |        |                                       |
|                                  | 15:37 |       |        | REBOUND (DEF) by CHAMBERS, RAY        |
|                                  | 15:30 | 4-5   | V 1    | GOOD! LAYUP by WILLIAMS, HUNTER       |
| MISSED 3PTR by THOMAS, FRED      | 15:10 |       |        |                                       |
| REBOUND (OFF) by LEWIS, WENDELL  | 15:10 |       |        |                                       |
|                                  | 15:05 |       |        | FOUL by JONES, EMIL                   |
| TIMEOUT MEDIA                    | 15:05 |       |        | · · · · · · · · · · · · · · · · · · · |
| GOOD! FT by SWORD,CRAIG          | 15:05 | 4-6   | V 2    |                                       |
|                                  |       | 4-0   | V Z    |                                       |
| MISSED FT by SWORD,CRAIG         | 15:05 |       |        |                                       |
|                                  | 15:05 |       |        | REBOUND (DEF) by SCOTT,RJ             |
| SUB IN: CUNNINGHAM, TYSON        | 15:05 |       |        |                                       |
| SUB IN: BLOODMAN, TRIVANTE       | 15:05 |       |        |                                       |
| SUB OUT: THOMAS,FRED             | 15:05 |       |        |                                       |
| SUB OUT: LEWIS,WENDELL           | 15:05 |       |        |                                       |
|                                  | 15:05 |       |        | SUB IN: WARREN, JOSH                  |
|                                  | 15:05 |       |        | SUB IN: MULLAHEY, JEFF                |
|                                  | 15:05 |       |        | SUB OUT: MYERS, ANTOINE               |
|                                  |       |       |        |                                       |
|                                  | 15:05 | - 0   |        | SUB OUT: CHAMBERS,RAY                 |
|                                  | 14:44 | 7-6   | H 1    | GOOD! 3PTR by WILLIAMS, HUNTER        |
|                                  | 14:44 |       |        | ASSIST by JONES, EMIL                 |
| GOOD! JUMPER by STEELE, JALEN    | 14:27 | 7-8   | V 1    |                                       |
|                                  | 14:03 |       |        | MISSED JUMPER by WILLIAMS, HUNTER     |
| REBOUND (DEF) by WARE, GAVIN     | 14:03 |       |        |                                       |
| TIMEOUT 20SEC                    | 13:47 |       |        |                                       |
| SUB IN: WARE, GAVIN              | 13:47 |       |        |                                       |
|                                  |       |       |        |                                       |
| SUB OUT: SWORD,CRAIG             | 13:47 |       |        |                                       |
|                                  | 13:47 |       |        | SUB IN: CALHOUN, TEVIN                |
|                                  | 13:47 |       |        | SUB OUT: SCOTT,RJ                     |
|                                  | 13:47 |       |        | SUB OUT: WILLIAMS, HUNTER             |
| MISSED 3PTR by BORCHERT, COLIN   | 13:43 |       |        |                                       |
|                                  | 13:43 |       |        | REBOUND (DEF) by WARREN, JOSH         |
|                                  | 13:27 |       |        | MISSED LAYUP by WILLIAMS, HUNTER      |
| REBOUND (DEF) by TEAM            | 13:27 |       |        | WIGGED LATOR BY WILLIAWS, HONTER      |
| REBOUND (DEF) by TEAM            |       |       |        |                                       |
|                                  | 13:27 |       |        | FOUL by WARREN, JOSH                  |
| MISSED LAYUP by STEELE, JALEN    | 13:06 |       |        |                                       |
|                                  | 13:06 |       |        | REBOUND (DEF) by CALHOUN, TEVIN       |
|                                  | 12:38 | 10-8  | H 2    | GOOD! 3PTR by MULLAHEY, JEFF          |
|                                  | 12:38 |       |        | ASSIST by WILLIAMS, HUNTER            |
| MISSED 3PTR by CUNNINGHAM, TYSON | 12:20 |       |        | ,                                     |
|                                  | 12:20 |       |        | REBOUND (DEF) by JONES, EMIL          |
|                                  |       |       |        |                                       |
|                                  | 12:11 |       |        | MISSED 3PTR by JONES, EMIL            |
| REBOUND (DEF) by STEELE, JALEN   | 12:11 |       |        |                                       |
| SUB IN: THOMAS,FRED              | 12:09 |       |        |                                       |
| SUB IN: LEWIS,WENDELL            | 12:09 |       |        |                                       |
| SUB IN: SWORD, CRAIG             | 12:09 |       |        |                                       |
| SUB OUT: STEELE, JALEN           | 12:09 |       |        |                                       |
|                                  |       |       |        |                                       |

| SUB OUT: BORCHERT, COLIN           | 12:09          |       |      |                                 |
|------------------------------------|----------------|-------|------|---------------------------------|
| SUB OUT: CUNNINGHAM, TYSON         | 12:09          |       |      |                                 |
|                                    | 12:09          |       |      | SUB IN: JETHROE, DEONATA        |
|                                    | 12:09          |       |      | SUB OUT: JONES,EMIL             |
| TURNOVER by LEWIS, WENDELL         | 11:55          |       |      |                                 |
| FOUL by LEWIS, WENDELL             | 11:53          |       |      |                                 |
|                                    | 11:49          |       |      | TIMEOUT MEDIA                   |
|                                    | 11:39          |       |      | MISSED 3PTR by CALHOUN, TEVIN   |
| REBOUND (DEF) by WARE, GAVIN       | 11:39          |       |      |                                 |
| MISSED LAYUP by BLOODMAN, TRIVANTE | 11:27          |       |      |                                 |
|                                    | 11:27          |       |      | REBOUND (DEF) by MULLAHEY, JEFF |
|                                    | 11:16          |       |      | MISSED 3PTR by JETHROE, DEONATA |
| REBOUND (DEF) by LEWIS, WENDELL    | 11:16          |       |      |                                 |
|                                    | 10:49          |       |      | FOUL by WILLIAMS, HUNTER        |
|                                    | 10:49          |       |      | SUB IN: MYERS, ANTOINE          |
| TURNOVER by SWORD, CRAIG           | 10:43          |       |      |                                 |
|                                    | 10:42          | 10.0  |      | STEAL by JETHROE, DEONATA       |
|                                    | 10:35          | 13-8  | H 5  | GOOD! 3PTR by CALHOUN, TEVIN    |
|                                    | 10:35          |       |      | ASSIST by JETHROE, DEONATA      |
| TURNOVER by SWORD,CRAIG            | 10:09          |       |      |                                 |
| FOUL by SWORD, CRAIG               | 10:09          |       |      |                                 |
| SUB IN: STEELE, JALEN              | 10:09          |       |      |                                 |
| SUB OUT: WARE,GAVIN                | 10:09          |       |      |                                 |
|                                    | 10:09          |       |      | SUB IN: CHAMBERS, RAY           |
|                                    | 10:09          | 10.0  | 11.0 |                                 |
|                                    | 09:56          | 16-8  | H 8  | GOOD! 3PTR by CALHOUN, TEVIN    |
|                                    | 09:56          | 10 10 | 11.0 | ASSIST by MULLAHEY, JEFF        |
| GOOD! JUMPER by STEELE, JALEN      | 09:27          | 16-10 | H 6  |                                 |
|                                    | 08:59<br>08:59 | 19-10 | H 9  | GOOD! 3PTR by MULLAHEY, JEFF    |
|                                    | 08:59          |       |      | ASSIST by MYERS, ANTOINE        |
|                                    | 08:44          |       |      | FOUL by CHAMBERS,RAY            |
| MISSED 3PTR by THOMAS, FRED        | 08:36          |       |      | REBOUND (DEF) by MULLAHEY, JEFF |
|                                    | 08:15          |       |      | MISSED 3PTR by JETHROE, DEONATA |
|                                    | 08:15          |       |      | REBOUND (OFF) by CHAMBERS, RAY  |
|                                    | 08:13          |       |      | MISSED JUMPER by CHAMBERS,RAY   |
| REBOUND (DEF) by THOMAS,FRED       | 08:12          |       |      | MISSED JOMPER by CHAMBERS,RAT   |
| REBOUND (DEI ) By THOMAS, I RED    | 08:03          |       |      | FOUL by CHAMBERS,RAY            |
|                                    | 08:03          |       |      | SUB IN: JONES,EMIL              |
|                                    | 08:03          |       |      | SUB IN: WARREN, JOSH            |
|                                    | 08:03          |       |      | SUB OUT: CHAMBERS, RAY          |
|                                    | 08:03          |       |      | SUB OUT: JETHROE,DEONATA        |
| MISSED 3PTR by BORCHERT, COLIN     | 07:55          |       |      |                                 |
|                                    | 07:55          |       |      | REBOUND (DEF) by CALHOUN, TEVIN |
| FOUL by LEWIS, WENDELL             | 07:49          |       |      |                                 |
|                                    | 07:49          |       |      | TIMEOUT MEDIA                   |
|                                    | 07:49          | 20-10 | H 10 | GOOD! FT by MYERS, ANTOINE      |
|                                    | 07:49          | _0.0  |      | MISSED FT by MYERS, ANTOINE     |
| REBOUND (DEF) by WARE, GAVIN       | 07:49          |       |      |                                 |
| SUB IN: BORCHERT, COLIN            | 07:49          |       |      |                                 |
| SUB IN: CUNNINGHAM, TYSON          | 07:49          |       |      |                                 |
| SUB OUT: LEWIS, WENDELL            | 07:49          |       |      |                                 |
| SUB OUT: SWORD,CRAIG               | 07:49          |       |      |                                 |
|                                    | 07:49          |       |      | SUB IN: WILLIAMS, HUNTER        |
|                                    | 07:49          |       |      | SUB OUT: MULLAHEY, JEFF         |
| SUB IN: WARE, GAVIN                | 07:38          |       |      |                                 |
| SUB OUT: THOMAS,FRED               | 07:38          |       |      |                                 |
| TURNOVER by STEELE, JALEN          | 07:31          |       |      |                                 |
| FOUL by STEELE, JALEN              | 07:30          |       |      |                                 |
|                                    | 07:09          | 22-10 | H 12 | GOOD! LAYUP by WARREN, JOSH     |
|                                    | 07:09          |       |      | ASSIST by MYERS, ANTOINE        |
| GOOD! LAYUP by WARE, GAVIN         | 06:54          | 22-12 | H 10 |                                 |
|                                    | 06:54          |       |      | FOUL by WARREN, JOSH            |
| MISSED FT by WARE, GAVIN           | 06:54          |       |      |                                 |
|                                    | 06:54          |       |      | REBOUND (DEF) by WARREN, JOSH   |
|                                    | 06:25          | 25-12 | H 13 | GOOD! 3PTR by CALHOUN, TEVIN    |
|                                    | 06:25          |       |      | ASSIST by JONES, EMIL           |
|                                    | 06:23          |       |      | SUB IN: CHAMBERS, RAY           |
|                                    | 06:23          |       |      | SUB OUT: WARREN, JOSH           |
| GOOD! DUNK by WARE, GAVIN          | 06:06          | 25-14 | H 11 |                                 |
| ASSIST by CUNNINGHAM, TYSON        | 06:06          |       |      |                                 |
|                                    | 05:38          |       |      | MISSED 3PTR by CALHOUN, TEVIN   |
|                                    | 05:38          |       |      | REBOUND (OFF) by JONES, EMIL    |
|                                    | 05:33          | 27-14 | H 13 | GOOD! LAYUP by JONES, EMIL      |
| MISSED 3PTR by STEELE, JALEN       | 05:11          |       |      |                                 |
|                                    | 05:11          |       |      | REBOUND (DEF) by JONES, EMIL    |
|                                    | 04:59          | 30-14 | H 16 | GOOD! 3PTR by WILLIAMS, HUNTER  |
|                                    |                |       |      |                                 |