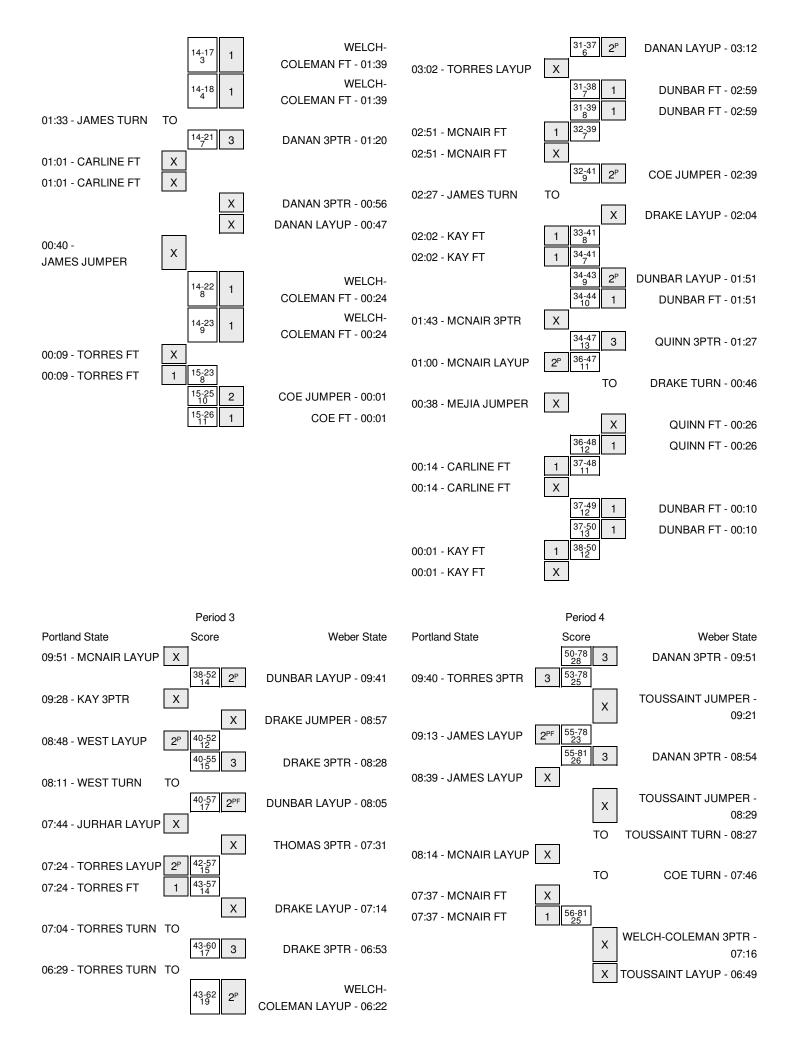

# Portland State vs Weber State 3/7/2016; 8:05 p.m. at Reno, Nev. (Reno Events Center) Period 2 Play-By-Play

| VISITORS: Portland State             | Time  | Score | Margin | HOME: Weber State                 |
|--------------------------------------|-------|-------|--------|-----------------------------------|
| SUB IN: MEJIA,YAREMI                 | 10:00 |       |        |                                   |
| SUB IN: JAMES,COREY                  | 10:00 |       |        |                                   |
| SUB OUT: CARLINE,ALICIA              | 10:00 |       |        |                                   |
| SUB OUT: KAY,MICHAELA                | 10:00 |       |        |                                   |
|                                      | 10:00 |       |        | SUB IN: WELCH-COLEMAN,J           |
|                                      | 10:00 |       |        | SUB IN: COE,DIONNE                |
|                                      | 10:00 |       |        | SUB IN: DANAN,YARDEN              |
|                                      | 10:00 |       |        | SUB OUT: THOMAS, DEESHYRA         |
|                                      | 10:00 |       |        | SUB OUT: DUNBAR,BRITTNEY          |
|                                      | 10:00 |       |        | SUB OUT: WOOTEN,CECE              |
| FOUL by JAMES, COREY                 | 09:50 |       |        |                                   |
|                                      | 09:46 |       |        | MISSED LAYUP by WELCH-COLEMAN,J   |
| REBOUND (DEF) by WEST,CICI           | 09:46 |       |        |                                   |
|                                      | 09:37 |       |        | FOUL by DANAN, YARDEN             |
| GOOD! FT by MCNAIR,KIAN              | 09:37 | 26-16 | H 10   |                                   |
| GOOD! FT by MCNAIR, KIAN             | 09:37 | 26-17 | H 9    |                                   |
|                                      | 09:24 |       |        | MISSED LAYUP by COE, DIONNE       |
| REBOUND (DEF) by MEJIA, YAREMI       | 09:24 |       |        |                                   |
| GOOD! JUMPER by TORRES, ASHLEY [PNT] | 09:12 | 26-19 | H 7    |                                   |
| FOUL by JAMES, COREY                 | 08:57 |       |        |                                   |
| SUB IN: JURHAR,PIA                   | 08:57 |       |        |                                   |
| SUB OUT: JAMES,COREY                 | 08:57 |       |        |                                   |
|                                      | 08:57 |       |        | SUB IN: THOMAS, DEESHYRA          |
|                                      | 08:57 |       |        | SUB IN: DUNBAR,BRITTNEY           |
|                                      | 08:57 |       |        | SUB OUT: COE,DIONNE               |
|                                      | 08:57 |       |        | SUB OUT: DANAN, YARDEN            |
|                                      | 08:56 |       |        | MISSED JUMPER by WELCH-COLEMAN,J  |
| REBOUND (DEF) by WEST, CICI          | 08:56 |       |        |                                   |
| MISSED JUMPER by JURHAR,PIA          | 08:39 |       |        |                                   |
| , i                                  | 08:39 |       |        | REBOUND (DEF) by QUINN,KAILIE     |
|                                      | 08:29 |       |        | MISSED 3PTR by DUNBAR,BRITTNEY    |
| REBOUND (DEF) by TORRES, ASHLEY      | 08:29 |       |        |                                   |
| FOUL by TORRES, ASHLEY               | 08:22 |       |        |                                   |
| TURNOVER by TORRES, ASHLEY           | 08:22 |       |        |                                   |
| , ,                                  | 08:22 |       |        | SUB IN: WOOTEN,CECE               |
|                                      | 08:22 |       |        | SUB OUT: DRAKE,EMILY              |
|                                      | 08:17 |       |        | MISSED JUMPER by DUNBAR, BRITTNEY |
| REBOUND (DEF) by JURHAR,PIA          | 08:17 |       |        | • •                               |
| GOOD! 3PTR by MCNAIR,KIAN            | 08:05 | 26-22 | H 4    |                                   |
| ASSIST by MEJIA, YAREMI              | 08:05 |       |        |                                   |
|                                      | 07:43 |       |        | TURNOVER by DUNBAR, BRITTNEY      |
| STEAL by MEJIA, YAREMI               | 07:42 |       |        | •                                 |
| GOOD! 3PTR by MCNAIR,KIAN [FB]       | 07:39 | 26-25 | H 1    |                                   |
| ASSIST by MEJIA,YAREMI               | 07:39 |       |        |                                   |
| FOUL by MCNAIR,KIAN                  | 07:22 |       |        |                                   |
| FOUL by MCNAIR,KIAN                  | 07:22 |       |        |                                   |
| ,                                    | 07:22 |       |        | MISSED FT by WELCH-COLEMAN,J      |
|                                      | 07:22 |       |        | REBOUND (DEADB) by TEAM           |
|                                      |       |       |        | , -,                              |

| VISITORS: Portland State                | Time  | Score | Margin | HOME: Weber State                        |
|-----------------------------------------|-------|-------|--------|------------------------------------------|
|                                         | 07:22 |       |        | MISSED FT by WELCH-COLEMAN,J             |
| REBOUND (DEF) by JURHAR,PIA             | 07:22 |       |        |                                          |
| SUB IN: KAY,MICHAELA                    | 07:22 |       |        |                                          |
| SUB IN: JAMES,COREY                     | 07:22 |       |        |                                          |
| SUB OUT: WEST,CICI                      | 07:22 |       |        |                                          |
| SUB OUT: MEJIA,YAREMI                   | 07:22 |       |        |                                          |
|                                         | 07:22 |       |        | SUB IN: DRAKE,EMILY                      |
|                                         | 07:22 |       |        | SUB OUT: WOOTEN,CECE                     |
|                                         | 07:11 |       |        | FOUL by WELCH-COLEMAN,J                  |
|                                         | 07:00 |       |        | FOUL by THOMAS, DEESHYRA                 |
| GOOD! FT by MCNAIR,KIAN                 | 07:00 | 26-26 | T      |                                          |
| GOOD! FT by MCNAIR,KIAN                 | 07:00 | 26-27 | V 1    |                                          |
|                                         | 06:38 |       |        | TURNOVER by THOMAS, DEESHYRA             |
| STEAL by MCNAIR,KIAN                    | 06:37 |       |        |                                          |
| MISSED 3PTR by KAY,MICHAELA             | 06:29 |       |        |                                          |
|                                         | 06:29 |       |        | REBOUND (DEF) by WELCH-COLEMAN,J         |
|                                         | 06:21 | 28-27 | H 1    | GOOD! LAYUP by DUNBAR, BRITTNEY [FB/PNT] |
|                                         | 06:21 |       |        | ASSIST by WELCH-COLEMAN,J                |
| GOOD! LAYUP by JURHAR,PIA [PNT]         | 06:01 | 28-29 | V 1    |                                          |
|                                         | 05:50 | 30-29 | H 1    | GOOD! LAYUP by WELCH-COLEMAN,J [PNT]     |
| TURNOVER by MCNAIR,KIAN                 | 05:39 |       |        |                                          |
| SUB IN: WEST,CICI                       | 05:39 |       |        |                                          |
| SUB OUT: MCNAIR,KIAN                    | 05:39 |       |        |                                          |
| SUB OUT: TORRES, ASHLEY                 | 05:39 |       |        |                                          |
| SUB OUT: JAMES,COREY                    | 05:39 |       |        |                                          |
|                                         | 05:39 |       |        | SUB IN: DANAN,YARDEN                     |
|                                         | 05:39 |       |        | SUB OUT: THOMAS, DEESHYRA                |
| SUB IN: TORRES, ASHLEY                  | 05:36 |       |        | ·                                        |
| SUB IN: MEJIA,YAREMI                    | 05:36 |       |        |                                          |
| ,                                       | 05:32 |       |        | MISSED LAYUP by DUNBAR, BRITTNEY         |
| REBOUND (DEF) by KAY,MICHAELA           | 05:32 |       |        | •                                        |
| GOOD! JUMPER by TORRES, ASHLEY [PNT]    | 04:57 | 30-31 | V 1    |                                          |
| , i , i , i , i , i , i , i , i , i , i | 04:49 | 32-31 | H 1    | GOOD! LAYUP by WELCH-COLEMAN,J [FB/PNT]  |
| MISSED 3PTR by KAY,MICHAELA             | 04:33 |       |        | ,                                        |
|                                         | 04:33 |       |        | REBOUND (DEF) by DUNBAR,BRITTNEY         |
|                                         | 04:24 | 35-31 | H 4    | GOOD! 3PTR by QUINN,KAILIE               |
|                                         | 04:24 | 00 0. |        | ASSIST by DUNBAR,BRITTNEY                |
| TIMEOUT 30SEC                           | 04:20 |       |        | Accided by Botts Art, Britishie          |
| THINEGOT GGGEG                          | 04:20 |       |        | SUB IN: COE,DIONNE                       |
|                                         | 04:20 |       |        | SUB OUT: WELCH-COLEMAN,J                 |
| MISSED 3PTR by TORRES,ASHLEY            | 04:20 |       |        | 30B 001. WELGI FOOLEWAN,                 |
| REBOUND (OFF) by WEST,CICI              | 04:14 |       |        |                                          |
|                                         | 04:14 |       |        |                                          |
| TURNOVER by WEST,CICI                   |       |       |        | CTEAL by DUNDAD DOITTNEY                 |
|                                         | 04:09 |       |        | STEAL by DUNBAR, BRITTNEY                |
|                                         | 04:05 |       |        | MISSED 3PTR by QUINN,KAILIE              |
| CUR IN. IAMES COREV                     | 04:05 |       |        | REBOUND (OFF) by TEAM                    |
| SUB IN: JAMES, COREY                    | 04:02 |       |        |                                          |
| SUB OUT: WEST,CICI                      | 04:02 |       |        | MISSER SPER L. SUMMILICANIE              |
| DEDOUND (DEE) L. LAMES SOREY            | 04:00 |       |        | MISSED 3PTR by QUINN,KAILIE              |
| REBOUND (DEF) by JAMES, COREY           | 04:00 |       |        |                                          |
| MISSED JUMPER by MEJIA, YAREMI          | 03:45 |       |        |                                          |
|                                         | 03:45 |       |        | REBOUND (DEF) by DUNBAR,BRITTNEY         |
|                                         | 03:39 |       |        | MISSED 3PTR by DRAKE,EMILY               |

| VISITORS: Portland State         | Time           | Score | Margin | HOME: Weber State                     |
|----------------------------------|----------------|-------|--------|---------------------------------------|
| REBOUND (DEF) by TEAM            | 03:39          |       |        |                                       |
|                                  | 03:26          |       |        | FOUL by DANAN, YARDEN                 |
| MISSED LAYUP by KAY,MICHAELA     | 03:22          |       |        |                                       |
|                                  | 03:22          |       |        | REBOUND (DEF) by COE,DIONNE           |
|                                  | 03:12          | 37-31 | H 6    | GOOD! LAYUP by DANAN, YARDEN [PNT]    |
| MISSED LAYUP by TORRES, ASHLEY   | 03:02          |       |        |                                       |
|                                  | 03:02          |       |        | REBOUND (DEF) by DUNBAR,BRITTNEY      |
| FOUL by TORRES, ASHLEY           | 02:59          |       |        |                                       |
|                                  | 02:59          | 38-31 | H 7    | GOOD! FT by DUNBAR,BRITTNEY           |
|                                  | 02:59          | 39-31 | H 8    | GOOD! FT by DUNBAR,BRITTNEY           |
| SUB IN: MCNAIR,KIAN              | 02:59          |       |        |                                       |
| SUB OUT: TORRES,ASHLEY           | 02:59          |       |        |                                       |
|                                  | 02:59          |       |        | SUB IN: WELCH-COLEMAN,J               |
|                                  | 02:59          |       |        | SUB OUT: DANAN,YARDEN                 |
| COORIET by MONAIR KIAN           | 02:51          | 20.00 | 11.7   | FOUL by DUNBAR,BRITTNEY               |
| GOOD! FT by MCNAIR,KIAN          | 02:51<br>02:51 | 39-32 | H 7    |                                       |
| MISSED FT by MCNAIR,KIAN         | 02.51          |       |        | REBOUND (DEF) by DRAKE,EMILY          |
| SUB IN: CARLINE,ALICIA           | 02:51          |       |        | REBOUND (DEF) by DRAKE, EIVILT        |
| SUB OUT: JURHAR, PIA             | 02:51          |       |        |                                       |
| OOD COTTOON TAIL, I IA           | 02:39          | 41-32 | H 9    | GOOD! JUMPER by COE, DIONNE [PNT]     |
| TURNOVER by JAMES,COREY          | 02:27          | 71 02 | 110    | GOOD, SOME ETT BY GOE, BIOTHTE [FTVT] |
| TOTAL VERT BY OF ANY ES, SECTION | 02:27          |       |        | SUB IN: ADAMS,JOCELYN                 |
|                                  | 02:27          |       |        | SUB OUT: WELCH-COLEMAN,J              |
|                                  | 02:04          |       |        | MISSED LAYUP by DRAKE,EMILY           |
| BLOCK by CARLINE, ALICIA         | 02:04          |       |        |                                       |
| REBOUND (DEF) by KAY,MICHAELA    | 02:02          |       |        |                                       |
|                                  | 02:02          |       |        | FOUL by ADAMS, JOCELYN                |
| GOOD! FT by KAY,MICHAELA         | 02:02          | 41-33 | H 8    |                                       |
| GOOD! FT by KAY,MICHAELA         | 02:02          | 41-34 | H 7    |                                       |
| SUB IN: WEST,CICI                | 02:02          |       |        |                                       |
| SUB OUT: JAMES,COREY             | 02:02          |       |        |                                       |
|                                  | 01:51          | 43-34 | H 9    | GOOD! LAYUP by DUNBAR,BRITTNEY [PNT]  |
| FOUL by MEJIA, YAREMI            | 01:51          |       |        |                                       |
|                                  | 01:51          | 44-34 | H 10   | GOOD! FT by DUNBAR, BRITTNEY          |
| MISSED 3PTR by MCNAIR,KIAN       | 01:43          |       |        |                                       |
|                                  | 01:43          |       |        | REBOUND (DEF) by COE, DIONNE          |
|                                  | 01:27          | 47-34 | H 13   | GOOD! 3PTR by QUINN,KAILIE            |
| GOOD! LAYUP by MCNAIR,KIAN [PNT] | 01:00          | 47-36 | H 11   |                                       |
|                                  | 00:46          |       |        | TURNOVER by DRAKE,EMILY               |
| STEAL by KAY,MICHAELA            | 00:45          |       |        |                                       |
| MISSED JUMPER by MEJIA,YAREMI    | 00:38          |       |        |                                       |
|                                  | 00:38          |       |        | REBOUND (DEF) by QUINN,KAILIE         |
| FOUL by WEST,CICI                | 00:26          |       |        |                                       |
|                                  | 00:26          |       |        | MISSED FT by QUINN,KAILIE             |
|                                  | 00:26          |       |        | REBOUND (DEADB) by TEAM               |
|                                  | 00:26          | 48-36 | H 12   | GOOD! FT by QUINN,KAILIE              |
|                                  | 00:14          |       |        | FOUL by ADAMS,JOCELYN                 |
| GOOD! FT by CARLINE, ALICIA      | 00:14          | 48-37 | H 11   |                                       |
| MISSED FT by CARLINE,ALICIA      | 00:14          |       |        | DEDOUND (DEE) Is ADAMO 100511/01      |
| FOLIA DE CARLINE ALICIA          | 00:14          |       |        | REBOUND (DEF) by ADAMS, JOCELYN       |
| FOUL by CARLINE,ALICIA           | 00:10          | 40.07 | LI 10  | COOR ET by DUNDAR RRITAIRY            |
|                                  | 00:10          | 49-37 | H 12   | GOOD! FT by DUNBAR,BRITTNEY           |

| VISITORS: Portland State  | Time  | Score | Margin | HOME: Weber State             |
|---------------------------|-------|-------|--------|-------------------------------|
|                           | 00:10 | 50-37 | H 13   | GOOD! FT by DUNBAR,BRITTNEY   |
| SUB IN: JURHAR,PIA        | 00:10 |       |        |                               |
| SUB OUT: CARLINE,ALICIA   | 00:10 |       |        |                               |
|                           | 00:01 |       |        | FOUL by QUINN,KAILIE          |
| GOOD! FT by KAY,MICHAELA  | 00:01 | 50-38 | H 12   |                               |
| MISSED FT by KAY,MICHAELA | 00:01 |       |        |                               |
|                           | 00:01 |       |        | REBOUND (DEF) by DRAKE, EMILY |

#### Portland State 38, Weber State 50

| Period 2-only | ln    | Off | 2nd    | Fast  |       |                        |
|---------------|-------|-----|--------|-------|-------|------------------------|
| •             | Paint | T/O | Chance | Break | Bench |                        |
| PSU           | 8     | 3   | 0      | 3     | 2     | Score tied - 2 times   |
| WSU           | 12    | 0   | 0      | 4     | 8     | Lead changed - 6 times |

# Portland State vs Weber State 3/7/2016; 8:05 p.m. at Reno, Nev. (Reno Events Center) Period 3 Play-By-Play

| VISITORS: Portland State            | Time  | Score | Margin | HOME: Weber State                       |
|-------------------------------------|-------|-------|--------|-----------------------------------------|
|                                     | 10:00 |       |        | SUB IN: WELCH-COLEMAN,J                 |
|                                     | 10:00 |       |        | SUB OUT: WOOTEN,CECE                    |
| MISSED LAYUP by MCNAIR,KIAN         | 09:51 |       |        |                                         |
|                                     | 09:51 |       |        | REBOUND (DEF) by DUNBAR, BRITTNEY       |
|                                     | 09:41 | 52-38 | H 14   | GOOD! LAYUP by DUNBAR,BRITTNEY [PNT]    |
| MISSED 3PTR by KAY,MICHAELA         | 09:28 |       |        |                                         |
|                                     | 09:28 |       |        | REBOUND (DEF) by WELCH-COLEMAN,J        |
|                                     | 08:57 |       |        | MISSED JUMPER by DRAKE, EMILY           |
| REBOUND (DEF) by TORRES, ASHLEY     | 08:57 |       |        |                                         |
| GOOD! LAYUP by WEST,CICI [PNT]      | 08:48 | 52-40 | H 12   |                                         |
| ASSIST by TORRES, ASHLEY            | 08:48 |       |        |                                         |
|                                     | 08:28 | 55-40 | H 15   | GOOD! 3PTR by DRAKE,EMILY               |
|                                     | 08:28 |       |        | ASSIST by DUNBAR, BRITTNEY              |
| TURNOVER by WEST,CICI               | 08:11 |       |        |                                         |
|                                     | 08:09 |       |        | STEAL by WELCH-COLEMAN,J                |
|                                     | 08:05 | 57-40 | H 17   | GOOD! LAYUP by DUNBAR,BRITTNEY [FB/PNT] |
|                                     | 08:05 |       |        | ASSIST by QUINN,KAILIE                  |
| TIMEOUT 30SEC                       | 08:03 |       |        |                                         |
| SUB IN: JAMES,COREY                 | 08:03 |       |        |                                         |
| SUB IN: JURHAR,PIA                  | 08:03 |       |        |                                         |
| SUB OUT: WEST,CICI                  | 08:03 |       |        |                                         |
| SUB OUT: CARLINE,ALICIA             | 08:03 |       |        |                                         |
| MISSED LAYUP by JURHAR,PIA          | 07:44 |       |        |                                         |
|                                     | 07:44 |       |        | REBOUND (DEF) by DRAKE, EMILY           |
|                                     | 07:31 |       |        | MISSED 3PTR by THOMAS, DEESHYRA         |
| REBOUND (DEF) by TORRES, ASHLEY     | 07:31 |       |        |                                         |
| GOOD! LAYUP by TORRES, ASHLEY [PNT] | 07:24 | 57-42 | H 15   |                                         |
|                                     | 07:24 |       |        | FOUL by DRAKE, EMILY                    |
| GOOD! FT by TORRES, ASHLEY          | 07:24 | 57-43 | H 14   |                                         |
|                                     | 07:14 |       |        | MISSED LAYUP by DRAKE, EMILY            |
| REBOUND (DEF) by TORRES, ASHLEY     | 07:14 |       |        |                                         |
| TURNOVER by TORRES, ASHLEY          | 07:04 |       |        |                                         |
|                                     | 07:03 |       |        | STEAL by QUINN,KAILIE                   |
|                                     | 06:53 | 60-43 | H 17   | GOOD! 3PTR by DRAKE,EMILY               |
|                                     | 06:53 |       |        | ASSIST by WELCH-COLEMAN,J               |
| SUB IN: MEJIA,YAREMI                | 06:38 |       |        |                                         |
| SUB OUT: MCNAIR,KIAN                | 06:38 |       |        |                                         |
|                                     | 06:31 |       |        | FOUL by DRAKE,EMILY                     |
|                                     | 06:31 |       |        | SUB IN: WOOTEN,CECE                     |
|                                     | 06:31 |       |        | SUB OUT: DRAKE,EMILY                    |
| TURNOVER by TORRES, ASHLEY          | 06:29 |       |        |                                         |
|                                     | 06:22 | 62-43 | H 19   | GOOD! LAYUP by WELCH-COLEMAN,J [PNT]    |
| MISSED 3PTR by TORRES,ASHLEY        | 06:08 |       |        |                                         |
| REBOUND (OFF) by JURHAR,PIA         | 06:08 |       |        |                                         |
| MISSED LAYUP by MEJIA,YAREMI        | 05:55 |       |        |                                         |
| REBOUND (OFF) by JURHAR,PIA         | 05:55 |       |        |                                         |
| MISSED LAYUP by JURHAR,PIA          | 05:52 |       |        |                                         |
|                                     | 05:52 |       |        | REBOUND (DEF) by DUNBAR, BRITTNEY       |
|                                     |       |       |        |                                         |