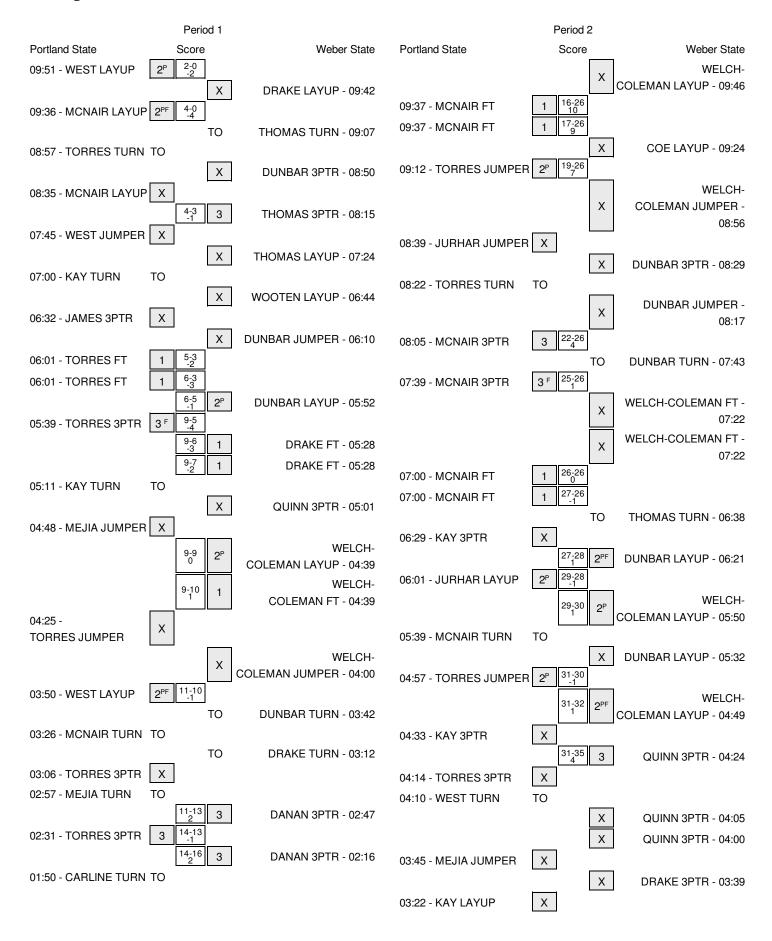

# Portland State vs Weber State 3/7/2016; 8:05 p.m. at Reno, Nev. (Reno Events Center) Period 1 Play-By-Play

| VISITORS: Portland State                       | Time           | Score | Margin | HOME: Weber State                    |
|------------------------------------------------|----------------|-------|--------|--------------------------------------|
| GOOD! LAYUP by WEST,CICI [PNT]                 | 09:51          | 0-2   | V 2    |                                      |
| ASSIST by TORRES, ASHLEY                       | 09:51          |       |        |                                      |
|                                                | 09:42          |       |        | MISSED LAYUP by DRAKE, EMILY         |
| REBOUND (DEF) by TORRES, ASHLEY                | 09:42          |       |        |                                      |
| GOOD! LAYUP by MCNAIR,KIAN [FB/PNT]            | 09:36          | 0-4   | V 4    |                                      |
|                                                | 09:07          |       |        | TURNOVER by THOMAS, DEESHYRA         |
| TURNOVER by TORRES, ASHLEY                     | 08:57          |       |        |                                      |
|                                                | 08:56          |       |        | STEAL by DUNBAR,BRITTNEY             |
|                                                | 08:50          |       |        | MISSED 3PTR by DUNBAR,BRITTNEY       |
| REBOUND (DEF) by KAY,MICHAELA                  | 08:50          |       |        |                                      |
| MISSED LAYUP by MCNAIR,KIAN                    | 08:35          |       |        |                                      |
|                                                | 08:35          |       |        | BLOCK by QUINN,KAILIE                |
|                                                | 08:35          |       |        | REBOUND (DEF) by QUINN,KAILIE        |
|                                                | 08:15          | 3-4   | V 1    | GOOD! 3PTR by THOMAS,DEESHYRA        |
|                                                | 08:15          |       |        | ASSIST by DUNBAR,BRITTNEY            |
| MISSED JUMPER by WEST,CICI                     | 07:45          |       |        |                                      |
|                                                | 07:45          |       |        | REBOUND (DEF) by QUINN,KAILIE        |
|                                                | 07:24          |       |        | MISSED LAYUP by THOMAS,DEESHYRA      |
| REBOUND (DEF) by TORRES,ASHLEY                 | 07:24          |       |        |                                      |
| TURNOVER by KAY,MICHAELA                       | 07:00          |       |        |                                      |
| SUB IN: JURHAR,PIA                             | 07:00          |       |        |                                      |
| SUB IN: JAMES, COREY                           | 07:00          |       |        |                                      |
| SUB OUT: WEST,CICI                             | 07:00          |       |        |                                      |
| SUB OUT: CARLINE,ALICIA                        | 07:00          |       |        | MOSERIANURI MOSERIA                  |
|                                                | 06:44          |       |        | MISSED LAYUP by WOOTEN,CECE          |
| REBOUND (DEF) by JURHAR,PIA                    | 06:44          |       |        |                                      |
| MISSED 3PTR by JAMES,COREY                     | 06:32          |       |        | DEDOLIND (DEE) L. OLUMBLICALLIE      |
|                                                | 06:32          |       |        | REBOUND (DEF) by QUINN,KAILIE        |
| DEDOUBLE (DEE) L. TORDEO ACUI EV               | 06:10          |       |        | MISSED JUMPER by DUNBAR,BRITTNEY     |
| REBOUND (DEF) by TORRES, ASHLEY                | 06:10          |       |        | FOUR by DRAZE FMILV                  |
| COOR ET has TORRED ADULT EV                    | 06:01          | 0.5   | V/ 0   | FOUL by DRAKE,EMILY                  |
| GOOD! FT by TORRES, ASHLEY                     | 06:01          | 3-5   | V 2    |                                      |
| GOOD! FT by TORRES,ASHLEY SUB IN: MEJIA,YAREMI | 06:01<br>06:01 | 3-6   | V 3    |                                      |
| SUB OUT: MCNAIR,KIAN                           | 06:01          |       |        |                                      |
| SUB OUT. MICHAIR, KIAIN                        | 06:01          |       |        | SUB IN: WELCH-COLEMAN,J              |
|                                                | 06:01          |       |        | SUB OUT: WOOTEN,CECE                 |
|                                                | 05:52          | 5-6   | V 1    | GOOD! LAYUP by DUNBAR,BRITTNEY [PNT] |
|                                                | 05:52          | 3-0   | V I    | ASSIST by DRAKE,EMILY                |
| GOOD! 3PTR by TORRES,ASHLEY [FB]               | 05:39          | 5-9   | V 4    | ASSIST BY DHARE, LIMILT              |
| ASSIST by KAY,MICHAELA                         | 05:39          | 3-9   | V 4    |                                      |
| FOUL by JURHAR, PIA                            | 05:28          |       |        |                                      |
| 1002 by 001111111,1 111                        | 05:28          | 6-9   | V 3    | GOOD! FT by DRAKE,EMILY              |
|                                                | 05:28          | 7-9   | V 2    | GOOD! FT by DRAKE,EMILY              |
| SUB IN: WEST,CICI                              | 05:28          | , 5   | v _    | GOOD. I TOY DITANCE, CIVILET         |
| SUB OUT: JURHAR,PIA                            | 05:28          |       |        |                                      |
| TURNOVER by KAY,MICHAELA                       | 05:20          |       |        |                                      |
|                                                | 05:09          |       |        | STEAL by DUNBAR,BRITTNEY             |
|                                                | 20.00          |       |        | 5.2.25j 56H5/H,5HH 11421             |

| VISITORS: Portland State                | Time  | Score | Margin | HOME: Weber State                    |
|-----------------------------------------|-------|-------|--------|--------------------------------------|
|                                         | 05:01 |       |        | MISSED 3PTR by QUINN,KAILIE          |
| REBOUND (DEF) by WEST,CICI              | 05:01 |       |        |                                      |
| MISSED JUMPER by MEJIA, YAREMI          | 04:48 |       |        |                                      |
|                                         | 04:48 |       |        | BLOCK by THOMAS, DEESHYRA            |
|                                         | 04:47 |       |        | REBOUND (DEF) by THOMAS, DEESHYRA    |
|                                         | 04:39 | 9-9   | T      | GOOD! LAYUP by WELCH-COLEMAN,J [PNT] |
| FOUL by KAY,MICHAELA                    | 04:39 |       |        |                                      |
|                                         | 04:39 |       |        | TIMEOUT media                        |
|                                         | 04:39 | 10-9  | H 1    | GOOD! FT by WELCH-COLEMAN,J          |
| MISSED JUMPER by TORRES, ASHLEY         | 04:25 |       |        |                                      |
|                                         | 04:25 |       |        | REBOUND (DEF) by DRAKE, EMILY        |
|                                         | 04:00 |       |        | MISSED JUMPER by WELCH-COLEMAN,J     |
| REBOUND (DEF) by MEJIA,YAREMI           | 04:00 |       |        |                                      |
| GOOD! LAYUP by WEST,CICI [FB/PNT]       | 03:50 | 10-11 | V 1    |                                      |
| ASSIST by JAMES, COREY                  | 03:50 |       |        |                                      |
|                                         | 03:42 |       |        | TURNOVER by DUNBAR, BRITTNEY         |
| STEAL by TORRES, ASHLEY                 | 03:42 |       |        |                                      |
| SUB IN: MCNAIR,KIAN                     | 03:40 |       |        |                                      |
| SUB IN: CARLINE,ALICIA                  | 03:40 |       |        |                                      |
| SUB OUT: WEST,CICI                      | 03:40 |       |        |                                      |
| SUB OUT: KAY,MICHAELA                   | 03:40 |       |        |                                      |
| TURNOVER by MCNAIR, KIAN                | 03:26 |       |        |                                      |
|                                         | 03:25 |       |        | STEAL by THOMAS, DEESHYRA            |
|                                         | 03:12 |       |        | TURNOVER by DRAKE,EMILY              |
| STEAL by MCNAIR,KIAN                    | 03:11 |       |        | •                                    |
| MISSED 3PTR by TORRES,ASHLEY            | 03:06 |       |        |                                      |
| REBOUND (OFF) by MEJIA, YAREMI          | 03:06 |       |        |                                      |
| TURNOVER by MEJIA, YAREMI               | 02:57 |       |        |                                      |
| ,                                       | 02:57 |       |        | STEAL by WELCH-COLEMAN,J             |
|                                         | 02:57 |       |        | SUB IN: DANAN,YARDEN                 |
|                                         | 02:57 |       |        | SUB OUT: DRAKE,EMILY                 |
|                                         | 02:47 | 13-11 | H 2    | GOOD! 3PTR by DANAN, YARDEN          |
|                                         | 02:47 |       |        | ASSIST by WELCH-COLEMAN,J            |
| GOOD! 3PTR by TORRES,ASHLEY             | 02:31 | 13-14 | V 1    | ,                                    |
| ASSIST by MCNAIR,KIAN                   | 02:31 |       |        |                                      |
| , , , , , , , , , , , , , , , , , , , , | 02:16 | 16-14 | H 2    | GOOD! 3PTR by DANAN, YARDEN          |
|                                         | 02:16 | -     |        | ASSIST by DUNBAR, BRITTNEY           |
| TURNOVER by CARLINE, ALICIA             | 01:50 |       |        | ,                                    |
|                                         | 01:50 |       |        | SUB IN: DRAKE,EMILY                  |
|                                         | 01:50 |       |        | SUB OUT: THOMAS, DEESHYRA            |
| FOUL by MEJIA,YAREMI                    | 01:39 |       |        |                                      |
|                                         | 01:39 | 17-14 | Н3     | GOOD! FT by WELCH-COLEMAN,J          |
|                                         | 01:39 | 18-14 | H 4    | GOOD! FT by WELCH-COLEMAN,J          |
| TURNOVER by JAMES, COREY                | 01:33 |       |        | GOOD. IT BY WELOTT GOEENWAY,         |
| FOUL by TORRES, ASHLEY                  | 01:23 |       |        |                                      |
| 1 3 3 2 3 7 3 1 1 1 2 3 7 3 1 1 2 2 1   | 01:20 | 21-14 | H 7    | GOOD! 3PTR by DANAN, YARDEN          |
|                                         | 01:20 | £1 17 | 11.7   | ASSIST by WELCH-COLEMAN,J            |
|                                         | 01:01 |       |        | FOUL by WELCH-COLEMAN,J              |
| MISSED FT by CARLINE,ALICIA             | 01:01 |       |        | 1 OOL by WELOTT GOLLMAN,             |
| REBOUND (DEADB) by TEAM                 | 01:01 |       |        |                                      |
| MISSED FT by CARLINE,ALICIA             | 01:01 |       |        |                                      |
| MICOLD I T by CATEINE, ALICIA           | 01:01 |       |        | REBOUND (DEF) by DANAN, YARDEN       |
| SLIB IN: KAY MICHAELA                   | 01:01 |       |        | NEBOOND (DEF) BY DANAIN, TARDEN      |
| SUB IN: KAY,MICHAELA                    | 01.01 |       |        |                                      |

| VISITORS: Portland State      | Time  | Score | Margin | HOME: Weber State                 |
|-------------------------------|-------|-------|--------|-----------------------------------|
| SUB OUT: MEJIA,YAREMI         | 01:01 |       |        |                                   |
|                               | 01:01 |       |        | SUB IN: THOMAS, DEESHYRA          |
|                               | 01:01 |       |        | SUB OUT: DUNBAR,BRITTNEY          |
|                               | 00:56 |       |        | MISSED 3PTR by DANAN, YARDEN      |
|                               | 00:56 |       |        | REBOUND (OFF) by THOMAS, DEESHYRA |
|                               | 00:47 |       |        | MISSED LAYUP by DANAN, YARDEN     |
| BLOCK by CARLINE, ALICIA      | 00:47 |       |        |                                   |
| REBOUND (DEF) by MCNAIR,KIAN  | 00:46 |       |        |                                   |
| MISSED JUMPER by JAMES, COREY | 00:40 |       |        |                                   |
|                               | 00:40 |       |        | BLOCK by QUINN,KAILIE             |
|                               | 00:37 |       |        | REBOUND (DEF) by QUINN,KAILIE     |
| FOUL by CARLINE, ALICIA       | 00:24 |       |        |                                   |
|                               | 00:24 | 22-14 | H 8    | GOOD! FT by WELCH-COLEMAN,J       |
|                               | 00:24 | 23-14 | H 9    | GOOD! FT by WELCH-COLEMAN,J       |
| SUB IN: WEST,CICI             | 00:24 |       |        |                                   |
| SUB OUT: CARLINE,ALICIA       | 00:24 |       |        |                                   |
|                               | 00:09 |       |        | FOUL by THOMAS, DEESHYRA          |
| MISSED FT by TORRES, ASHLEY   | 00:09 |       |        |                                   |
| REBOUND (DEADB) by TEAM       | 00:09 |       |        |                                   |
| GOOD! FT by TORRES, ASHLEY    | 00:09 | 23-15 | H 8    |                                   |
|                               | 00:09 |       |        | SUB IN: COE,DIONNE                |
|                               | 00:09 |       |        | SUB OUT: THOMAS, DEESHYRA         |
|                               | 00:01 | 25-15 | H 10   | GOOD! JUMPER by COE, DIONNE       |
| FOUL by KAY,MICHAELA          | 00:01 |       |        |                                   |
|                               | 00:01 | 26-15 | H 11   | GOOD! FT by COE, DIONNE           |
|                               |       |       |        |                                   |

### Portland State 15, Weber State 26

| Period 1-only | ln    | Off | 2nd    | Fast  |       |                        |
|---------------|-------|-----|--------|-------|-------|------------------------|
| Period 1-only | Paint | T/O | Chance | Break | Bench |                        |
| PSU           | 6     | 0   | 0      | 7     | 0     | Score tied - 0 times   |
| WSU           | 4     | 8   | 0      | 0     | 19    | Lead changed - 4 times |

# Portland State vs Weber State 3/7/2016; 8:05 p.m. at Reno, Nev. (Reno Events Center) Period 2 Play-By-Play

| VISITORS: Portland State             | Time  | Score | Margin | HOME: Weber State                 |
|--------------------------------------|-------|-------|--------|-----------------------------------|
| SUB IN: MEJIA,YAREMI                 | 10:00 |       |        |                                   |
| SUB IN: JAMES,COREY                  | 10:00 |       |        |                                   |
| SUB OUT: CARLINE,ALICIA              | 10:00 |       |        |                                   |
| SUB OUT: KAY,MICHAELA                | 10:00 |       |        |                                   |
|                                      | 10:00 |       |        | SUB IN: WELCH-COLEMAN,J           |
|                                      | 10:00 |       |        | SUB IN: COE,DIONNE                |
|                                      | 10:00 |       |        | SUB IN: DANAN,YARDEN              |
|                                      | 10:00 |       |        | SUB OUT: THOMAS, DEESHYRA         |
|                                      | 10:00 |       |        | SUB OUT: DUNBAR,BRITTNEY          |
|                                      | 10:00 |       |        | SUB OUT: WOOTEN,CECE              |
| FOUL by JAMES, COREY                 | 09:50 |       |        |                                   |
|                                      | 09:46 |       |        | MISSED LAYUP by WELCH-COLEMAN,J   |
| REBOUND (DEF) by WEST,CICI           | 09:46 |       |        |                                   |
|                                      | 09:37 |       |        | FOUL by DANAN, YARDEN             |
| GOOD! FT by MCNAIR,KIAN              | 09:37 | 26-16 | H 10   |                                   |
| GOOD! FT by MCNAIR, KIAN             | 09:37 | 26-17 | H 9    |                                   |
|                                      | 09:24 |       |        | MISSED LAYUP by COE, DIONNE       |
| REBOUND (DEF) by MEJIA, YAREMI       | 09:24 |       |        |                                   |
| GOOD! JUMPER by TORRES, ASHLEY [PNT] | 09:12 | 26-19 | H 7    |                                   |
| FOUL by JAMES, COREY                 | 08:57 |       |        |                                   |
| SUB IN: JURHAR,PIA                   | 08:57 |       |        |                                   |
| SUB OUT: JAMES,COREY                 | 08:57 |       |        |                                   |
|                                      | 08:57 |       |        | SUB IN: THOMAS, DEESHYRA          |
|                                      | 08:57 |       |        | SUB IN: DUNBAR,BRITTNEY           |
|                                      | 08:57 |       |        | SUB OUT: COE,DIONNE               |
|                                      | 08:57 |       |        | SUB OUT: DANAN, YARDEN            |
|                                      | 08:56 |       |        | MISSED JUMPER by WELCH-COLEMAN,J  |
| REBOUND (DEF) by WEST, CICI          | 08:56 |       |        |                                   |
| MISSED JUMPER by JURHAR,PIA          | 08:39 |       |        |                                   |
| , i                                  | 08:39 |       |        | REBOUND (DEF) by QUINN,KAILIE     |
|                                      | 08:29 |       |        | MISSED 3PTR by DUNBAR,BRITTNEY    |
| REBOUND (DEF) by TORRES, ASHLEY      | 08:29 |       |        |                                   |
| FOUL by TORRES, ASHLEY               | 08:22 |       |        |                                   |
| TURNOVER by TORRES, ASHLEY           | 08:22 |       |        |                                   |
| , ,                                  | 08:22 |       |        | SUB IN: WOOTEN,CECE               |
|                                      | 08:22 |       |        | SUB OUT: DRAKE,EMILY              |
|                                      | 08:17 |       |        | MISSED JUMPER by DUNBAR, BRITTNEY |
| REBOUND (DEF) by JURHAR,PIA          | 08:17 |       |        | • •                               |
| GOOD! 3PTR by MCNAIR,KIAN            | 08:05 | 26-22 | H 4    |                                   |
| ASSIST by MEJIA, YAREMI              | 08:05 |       |        |                                   |
|                                      | 07:43 |       |        | TURNOVER by DUNBAR, BRITTNEY      |
| STEAL by MEJIA, YAREMI               | 07:42 |       |        | •                                 |
| GOOD! 3PTR by MCNAIR,KIAN [FB]       | 07:39 | 26-25 | H 1    |                                   |
| ASSIST by MEJIA,YAREMI               | 07:39 |       |        |                                   |
| FOUL by MCNAIR,KIAN                  | 07:22 |       |        |                                   |
| FOUL by MCNAIR,KIAN                  | 07:22 |       |        |                                   |
| ,                                    | 07:22 |       |        | MISSED FT by WELCH-COLEMAN,J      |
|                                      | 07:22 |       |        | REBOUND (DEADB) by TEAM           |
|                                      |       |       |        | , -,                              |

| VISITORS: Portland State                | Time  | Score | Margin | HOME: Weber State                        |
|-----------------------------------------|-------|-------|--------|------------------------------------------|
|                                         | 07:22 |       |        | MISSED FT by WELCH-COLEMAN,J             |
| REBOUND (DEF) by JURHAR,PIA             | 07:22 |       |        |                                          |
| SUB IN: KAY,MICHAELA                    | 07:22 |       |        |                                          |
| SUB IN: JAMES,COREY                     | 07:22 |       |        |                                          |
| SUB OUT: WEST,CICI                      | 07:22 |       |        |                                          |
| SUB OUT: MEJIA,YAREMI                   | 07:22 |       |        |                                          |
|                                         | 07:22 |       |        | SUB IN: DRAKE,EMILY                      |
|                                         | 07:22 |       |        | SUB OUT: WOOTEN,CECE                     |
|                                         | 07:11 |       |        | FOUL by WELCH-COLEMAN,J                  |
|                                         | 07:00 |       |        | FOUL by THOMAS, DEESHYRA                 |
| GOOD! FT by MCNAIR,KIAN                 | 07:00 | 26-26 | T      |                                          |
| GOOD! FT by MCNAIR,KIAN                 | 07:00 | 26-27 | V 1    |                                          |
|                                         | 06:38 |       |        | TURNOVER by THOMAS, DEESHYRA             |
| STEAL by MCNAIR,KIAN                    | 06:37 |       |        |                                          |
| MISSED 3PTR by KAY,MICHAELA             | 06:29 |       |        |                                          |
|                                         | 06:29 |       |        | REBOUND (DEF) by WELCH-COLEMAN,J         |
|                                         | 06:21 | 28-27 | H 1    | GOOD! LAYUP by DUNBAR, BRITTNEY [FB/PNT] |
|                                         | 06:21 |       |        | ASSIST by WELCH-COLEMAN,J                |
| GOOD! LAYUP by JURHAR,PIA [PNT]         | 06:01 | 28-29 | V 1    |                                          |
|                                         | 05:50 | 30-29 | H 1    | GOOD! LAYUP by WELCH-COLEMAN,J [PNT]     |
| TURNOVER by MCNAIR,KIAN                 | 05:39 |       |        |                                          |
| SUB IN: WEST,CICI                       | 05:39 |       |        |                                          |
| SUB OUT: MCNAIR,KIAN                    | 05:39 |       |        |                                          |
| SUB OUT: TORRES, ASHLEY                 | 05:39 |       |        |                                          |
| SUB OUT: JAMES,COREY                    | 05:39 |       |        |                                          |
|                                         | 05:39 |       |        | SUB IN: DANAN,YARDEN                     |
|                                         | 05:39 |       |        | SUB OUT: THOMAS, DEESHYRA                |
| SUB IN: TORRES, ASHLEY                  | 05:36 |       |        | ·                                        |
| SUB IN: MEJIA,YAREMI                    | 05:36 |       |        |                                          |
| ,                                       | 05:32 |       |        | MISSED LAYUP by DUNBAR, BRITTNEY         |
| REBOUND (DEF) by KAY,MICHAELA           | 05:32 |       |        | •                                        |
| GOOD! JUMPER by TORRES, ASHLEY [PNT]    | 04:57 | 30-31 | V 1    |                                          |
| , i , i , i , i , i , i , i , i , i , i | 04:49 | 32-31 | H 1    | GOOD! LAYUP by WELCH-COLEMAN,J [FB/PNT]  |
| MISSED 3PTR by KAY,MICHAELA             | 04:33 |       |        | ,                                        |
|                                         | 04:33 |       |        | REBOUND (DEF) by DUNBAR,BRITTNEY         |
|                                         | 04:24 | 35-31 | H 4    | GOOD! 3PTR by QUINN,KAILIE               |
|                                         | 04:24 | 00 0. |        | ASSIST by DUNBAR,BRITTNEY                |
| TIMEOUT 30SEC                           | 04:20 |       |        | Accided by Botts Art, Britishie          |
| THINEGOT GGGEG                          | 04:20 |       |        | SUB IN: COE,DIONNE                       |
|                                         | 04:20 |       |        | SUB OUT: WELCH-COLEMAN,J                 |
| MISSED 3PTR by TORRES,ASHLEY            | 04:20 |       |        | 30B 001. WELGI FOOLEWAN,                 |
| REBOUND (OFF) by WEST,CICI              | 04:14 |       |        |                                          |
|                                         | 04:14 |       |        |                                          |
| TURNOVER by WEST,CICI                   |       |       |        | CTEAL by DUNDAD DOITTNEY                 |
|                                         | 04:09 |       |        | STEAL by DUNBAR, BRITTNEY                |
|                                         | 04:05 |       |        | MISSED 3PTR by QUINN,KAILIE              |
| CUR IN. IAMES COREV                     | 04:05 |       |        | REBOUND (OFF) by TEAM                    |
| SUB IN: JAMES, COREY                    | 04:02 |       |        |                                          |
| SUB OUT: WEST,CICI                      | 04:02 |       |        | MISSER SPER L. SUMMILICANIE              |
| DEDOUND (DEE) L. LAMES SOREY            | 04:00 |       |        | MISSED 3PTR by QUINN,KAILIE              |
| REBOUND (DEF) by JAMES, COREY           | 04:00 |       |        |                                          |
| MISSED JUMPER by MEJIA, YAREMI          | 03:45 |       |        |                                          |
|                                         | 03:45 |       |        | REBOUND (DEF) by DUNBAR,BRITTNEY         |
|                                         | 03:39 |       |        | MISSED 3PTR by DRAKE,EMILY               |

| VISITORS: Portland State         | Time           | Score | Margin | HOME: Weber State                     |
|----------------------------------|----------------|-------|--------|---------------------------------------|
| REBOUND (DEF) by TEAM            | 03:39          |       |        |                                       |
|                                  | 03:26          |       |        | FOUL by DANAN, YARDEN                 |
| MISSED LAYUP by KAY,MICHAELA     | 03:22          |       |        |                                       |
|                                  | 03:22          |       |        | REBOUND (DEF) by COE,DIONNE           |
|                                  | 03:12          | 37-31 | H 6    | GOOD! LAYUP by DANAN, YARDEN [PNT]    |
| MISSED LAYUP by TORRES, ASHLEY   | 03:02          |       |        |                                       |
|                                  | 03:02          |       |        | REBOUND (DEF) by DUNBAR,BRITTNEY      |
| FOUL by TORRES, ASHLEY           | 02:59          |       |        |                                       |
|                                  | 02:59          | 38-31 | H 7    | GOOD! FT by DUNBAR,BRITTNEY           |
|                                  | 02:59          | 39-31 | H 8    | GOOD! FT by DUNBAR,BRITTNEY           |
| SUB IN: MCNAIR,KIAN              | 02:59          |       |        |                                       |
| SUB OUT: TORRES,ASHLEY           | 02:59          |       |        |                                       |
|                                  | 02:59          |       |        | SUB IN: WELCH-COLEMAN,J               |
|                                  | 02:59          |       |        | SUB OUT: DANAN,YARDEN                 |
| COORIET by MONAIR KIAN           | 02:51          | 20.00 | 11.7   | FOUL by DUNBAR,BRITTNEY               |
| GOOD! FT by MCNAIR,KIAN          | 02:51<br>02:51 | 39-32 | H 7    |                                       |
| MISSED FT by MCNAIR,KIAN         | 02.51          |       |        | REBOUND (DEF) by DRAKE,EMILY          |
| SUB IN: CARLINE,ALICIA           | 02:51          |       |        | REBOUND (DEF) by DRAKE, EIVILT        |
| SUB OUT: JURHAR, PIA             | 02:51          |       |        |                                       |
| OOD COTTOON TAIL, I IA           | 02:39          | 41-32 | H 9    | GOOD! JUMPER by COE, DIONNE [PNT]     |
| TURNOVER by JAMES,COREY          | 02:27          | 71 02 | 110    | GOOD, SOME ETT BY GOE, BIOTHTE [FTVT] |
| TOTAL VERT BY OF ANY ES, SECTION | 02:27          |       |        | SUB IN: ADAMS,JOCELYN                 |
|                                  | 02:27          |       |        | SUB OUT: WELCH-COLEMAN,J              |
|                                  | 02:04          |       |        | MISSED LAYUP by DRAKE,EMILY           |
| BLOCK by CARLINE, ALICIA         | 02:04          |       |        |                                       |
| REBOUND (DEF) by KAY,MICHAELA    | 02:02          |       |        |                                       |
|                                  | 02:02          |       |        | FOUL by ADAMS, JOCELYN                |
| GOOD! FT by KAY,MICHAELA         | 02:02          | 41-33 | H 8    |                                       |
| GOOD! FT by KAY,MICHAELA         | 02:02          | 41-34 | H 7    |                                       |
| SUB IN: WEST,CICI                | 02:02          |       |        |                                       |
| SUB OUT: JAMES,COREY             | 02:02          |       |        |                                       |
|                                  | 01:51          | 43-34 | H 9    | GOOD! LAYUP by DUNBAR,BRITTNEY [PNT]  |
| FOUL by MEJIA, YAREMI            | 01:51          |       |        |                                       |
|                                  | 01:51          | 44-34 | H 10   | GOOD! FT by DUNBAR, BRITTNEY          |
| MISSED 3PTR by MCNAIR,KIAN       | 01:43          |       |        |                                       |
|                                  | 01:43          |       |        | REBOUND (DEF) by COE, DIONNE          |
|                                  | 01:27          | 47-34 | H 13   | GOOD! 3PTR by QUINN,KAILIE            |
| GOOD! LAYUP by MCNAIR,KIAN [PNT] | 01:00          | 47-36 | H 11   |                                       |
|                                  | 00:46          |       |        | TURNOVER by DRAKE,EMILY               |
| STEAL by KAY,MICHAELA            | 00:45          |       |        |                                       |
| MISSED JUMPER by MEJIA,YAREMI    | 00:38          |       |        |                                       |
|                                  | 00:38          |       |        | REBOUND (DEF) by QUINN,KAILIE         |
| FOUL by WEST,CICI                | 00:26          |       |        |                                       |
|                                  | 00:26          |       |        | MISSED FT by QUINN,KAILIE             |
|                                  | 00:26          |       |        | REBOUND (DEADB) by TEAM               |
|                                  | 00:26          | 48-36 | H 12   | GOOD! FT by QUINN,KAILIE              |
|                                  | 00:14          |       |        | FOUL by ADAMS,JOCELYN                 |
| GOOD! FT by CARLINE, ALICIA      | 00:14          | 48-37 | H 11   |                                       |
| MISSED FT by CARLINE,ALICIA      | 00:14          |       |        | DEDOUND (DEE) Is ADAMO 100511/01      |
| FOLIA DE CARLINE ALICIA          | 00:14          |       |        | REBOUND (DEF) by ADAMS, JOCELYN       |
| FOUL by CARLINE,ALICIA           | 00:10          | 40.07 | LI 10  | COOR ET by DUNDAR RRITAIRY            |
|                                  | 00:10          | 49-37 | H 12   | GOOD! FT by DUNBAR,BRITTNEY           |

| VISITORS: Portland State  | Time  | Score | Margin | HOME: Weber State             |
|---------------------------|-------|-------|--------|-------------------------------|
|                           | 00:10 | 50-37 | H 13   | GOOD! FT by DUNBAR,BRITTNEY   |
| SUB IN: JURHAR,PIA        | 00:10 |       |        |                               |
| SUB OUT: CARLINE,ALICIA   | 00:10 |       |        |                               |
|                           | 00:01 |       |        | FOUL by QUINN,KAILIE          |
| GOOD! FT by KAY,MICHAELA  | 00:01 | 50-38 | H 12   |                               |
| MISSED FT by KAY,MICHAELA | 00:01 |       |        |                               |
|                           | 00:01 |       |        | REBOUND (DEF) by DRAKE, EMILY |

#### Portland State 38, Weber State 50

| Period 2-only | ln    | Off | 2nd    | Fast  |       |                        |
|---------------|-------|-----|--------|-------|-------|------------------------|
| •             | Paint | T/O | Chance | Break | Bench |                        |
| PSU           | 8     | 3   | 0      | 3     | 2     | Score tied - 2 times   |
| WSU           | 12    | 0   | 0      | 4     | 8     | Lead changed - 6 times |