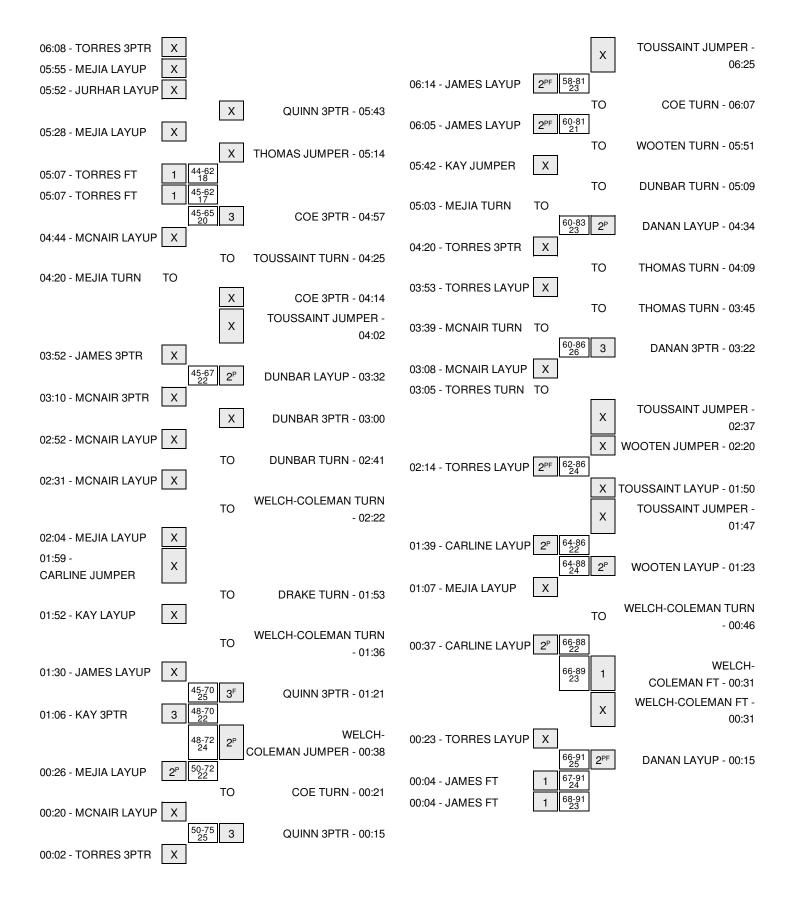

# Portland State vs Weber State 3/7/2016; 8:05 p.m. at Reno, Nev. (Reno Events Center) Period 3 Play-By-Play

| VISITORS: Portland State            | Time  | Score | Margin | HOME: Weber State                       |
|-------------------------------------|-------|-------|--------|-----------------------------------------|
|                                     | 10:00 |       |        | SUB IN: WELCH-COLEMAN,J                 |
|                                     | 10:00 |       |        | SUB OUT: WOOTEN,CECE                    |
| MISSED LAYUP by MCNAIR,KIAN         | 09:51 |       |        |                                         |
|                                     | 09:51 |       |        | REBOUND (DEF) by DUNBAR, BRITTNEY       |
|                                     | 09:41 | 52-38 | H 14   | GOOD! LAYUP by DUNBAR,BRITTNEY [PNT]    |
| MISSED 3PTR by KAY,MICHAELA         | 09:28 |       |        |                                         |
|                                     | 09:28 |       |        | REBOUND (DEF) by WELCH-COLEMAN,J        |
|                                     | 08:57 |       |        | MISSED JUMPER by DRAKE, EMILY           |
| REBOUND (DEF) by TORRES, ASHLEY     | 08:57 |       |        |                                         |
| GOOD! LAYUP by WEST,CICI [PNT]      | 08:48 | 52-40 | H 12   |                                         |
| ASSIST by TORRES, ASHLEY            | 08:48 |       |        |                                         |
|                                     | 08:28 | 55-40 | H 15   | GOOD! 3PTR by DRAKE,EMILY               |
|                                     | 08:28 |       |        | ASSIST by DUNBAR, BRITTNEY              |
| TURNOVER by WEST,CICI               | 08:11 |       |        |                                         |
|                                     | 08:09 |       |        | STEAL by WELCH-COLEMAN,J                |
|                                     | 08:05 | 57-40 | H 17   | GOOD! LAYUP by DUNBAR,BRITTNEY [FB/PNT] |
|                                     | 08:05 |       |        | ASSIST by QUINN,KAILIE                  |
| TIMEOUT 30SEC                       | 08:03 |       |        |                                         |
| SUB IN: JAMES,COREY                 | 08:03 |       |        |                                         |
| SUB IN: JURHAR,PIA                  | 08:03 |       |        |                                         |
| SUB OUT: WEST,CICI                  | 08:03 |       |        |                                         |
| SUB OUT: CARLINE,ALICIA             | 08:03 |       |        |                                         |
| MISSED LAYUP by JURHAR,PIA          | 07:44 |       |        |                                         |
|                                     | 07:44 |       |        | REBOUND (DEF) by DRAKE, EMILY           |
|                                     | 07:31 |       |        | MISSED 3PTR by THOMAS, DEESHYRA         |
| REBOUND (DEF) by TORRES, ASHLEY     | 07:31 |       |        |                                         |
| GOOD! LAYUP by TORRES, ASHLEY [PNT] | 07:24 | 57-42 | H 15   |                                         |
|                                     | 07:24 |       |        | FOUL by DRAKE, EMILY                    |
| GOOD! FT by TORRES, ASHLEY          | 07:24 | 57-43 | H 14   |                                         |
|                                     | 07:14 |       |        | MISSED LAYUP by DRAKE, EMILY            |
| REBOUND (DEF) by TORRES, ASHLEY     | 07:14 |       |        |                                         |
| TURNOVER by TORRES, ASHLEY          | 07:04 |       |        |                                         |
|                                     | 07:03 |       |        | STEAL by QUINN,KAILIE                   |
|                                     | 06:53 | 60-43 | H 17   | GOOD! 3PTR by DRAKE,EMILY               |
|                                     | 06:53 |       |        | ASSIST by WELCH-COLEMAN,J               |
| SUB IN: MEJIA,YAREMI                | 06:38 |       |        |                                         |
| SUB OUT: MCNAIR,KIAN                | 06:38 |       |        |                                         |
|                                     | 06:31 |       |        | FOUL by DRAKE,EMILY                     |
|                                     | 06:31 |       |        | SUB IN: WOOTEN,CECE                     |
|                                     | 06:31 |       |        | SUB OUT: DRAKE,EMILY                    |
| TURNOVER by TORRES, ASHLEY          | 06:29 |       |        |                                         |
|                                     | 06:22 | 62-43 | H 19   | GOOD! LAYUP by WELCH-COLEMAN,J [PNT]    |
| MISSED 3PTR by TORRES,ASHLEY        | 06:08 |       |        |                                         |
| REBOUND (OFF) by JURHAR,PIA         | 06:08 |       |        |                                         |
| MISSED LAYUP by MEJIA,YAREMI        | 05:55 |       |        |                                         |
| REBOUND (OFF) by JURHAR,PIA         | 05:55 |       |        |                                         |
| MISSED LAYUP by JURHAR,PIA          | 05:52 |       |        |                                         |
|                                     | 05:52 |       |        | REBOUND (DEF) by DUNBAR, BRITTNEY       |
|                                     |       |       |        |                                         |