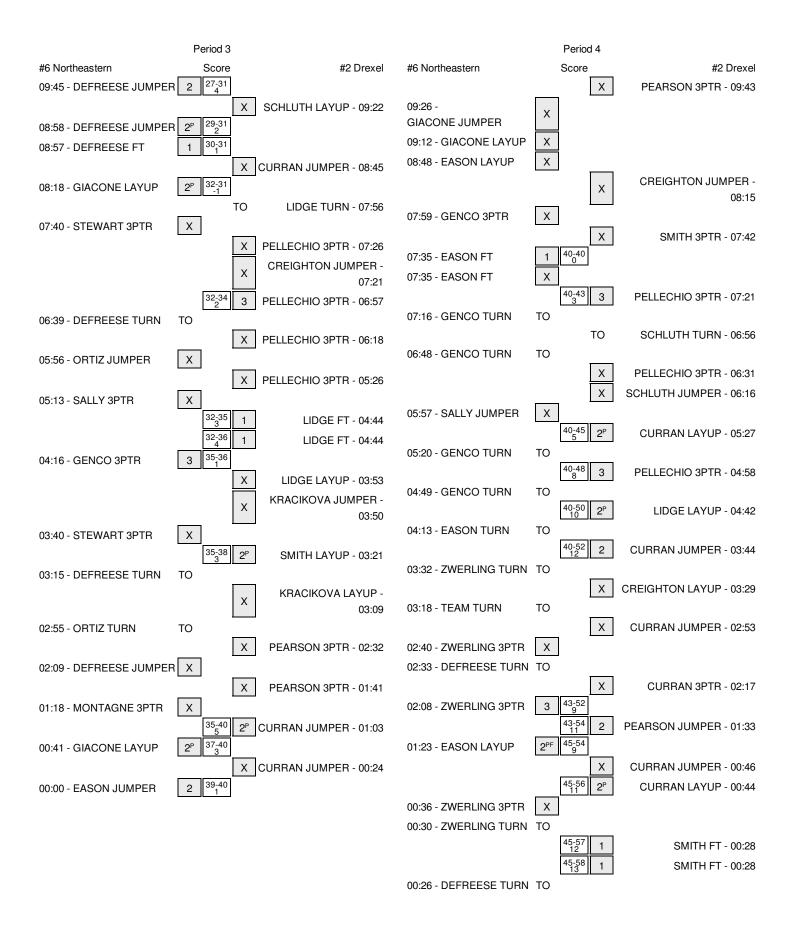

### #6 Northeastern vs #2 Drexel 3/11/2016; 4pm at Upper Marlboro, Md. - Show Place Arena Period 3 Play-By-Play

| VISITORS: #6 Northeastern                          | Time  | Score | Margin | HOME: #2 Drexel                              |
|----------------------------------------------------|-------|-------|--------|----------------------------------------------|
| GOOD! JUMPER by DEFREESE,SAMANTHA                  | 09:45 | 31-27 | H 4    |                                              |
|                                                    | 09:22 |       |        | MISSED LAYUP by SCHLUTH, JACKIE              |
| REBOUND (DEF) by TEAM                              | 09:21 |       |        |                                              |
| GOOD! JUMPER by DEFREESE,SAMANTHA [PNT]            | 08:58 | 31-29 | H 2    |                                              |
|                                                    | 08:57 |       |        | FOUL by SCHLUTH, JACKIE                      |
| GOOD! FT by DEFREESE,SAMANTHA                      | 08:57 | 31-30 | H 1    |                                              |
|                                                    | 08:45 |       |        | MISSED JUMPER by CURRAN, SARAH               |
| REBOUND (DEF) by DEFREESE,SAMANTHA                 | 08:45 |       |        |                                              |
|                                                    | 08:32 |       |        | FOUL by SCHLUTH, JACKIE                      |
|                                                    | 08:32 |       |        | SUB IN: LIDGE,KELSI                          |
|                                                    | 08:32 |       |        | SUB OUT: SCHLUTH, JACKIE                     |
| GOOD! LAYUP by GIACONE, GABRIELLA [PNT]            | 08:18 | 31-32 | V 1    |                                              |
|                                                    | 07:56 |       |        | TURNOVER by LIDGE,KELSI                      |
| MISSED 3PTR by STEWART,KAZZIDY                     | 07:40 |       |        |                                              |
| ,                                                  | 07:40 |       |        | REBOUND (DEF) by PELLECHIO, JESSICA          |
|                                                    | 07:26 |       |        | MISSED 3PTR by PELLECHIO, JESSICA            |
|                                                    | 07:26 |       |        | REBOUND (OFF) by CREIGHTON, MEGHAN           |
|                                                    | 07:21 |       |        | MISSED JUMPER by CREIGHTON, MEGHAN           |
|                                                    | 07:21 |       |        | REBOUND (OFF) by LIDGE,KELSI                 |
|                                                    | 06:57 | 34-32 | H 2    | GOOD! 3PTR by PELLECHIO, JESSICA             |
| FOUL by DEFREESE,SAMANTHA                          | 06:39 | 0102  |        | 0005.01 111 by 1 EEEE 01110,02001071         |
| TURNOVER by DEFREESE,SAMANTHA                      | 06:39 |       |        |                                              |
| TOTALO VETT BY BETTIELDE, ON WOMEN THAT            | 06:18 |       |        | MISSED 3PTR by PELLECHIO,JESSICA             |
| REBOUND (DEF) by GENCO, JESS                       | 06:18 |       |        | WINDOLD OF THE DY T LEELE OF THO , DE GOTO A |
| MISSED JUMPER by ORTIZ,CLAUDIA                     | 05:56 |       |        |                                              |
| WIGGED TOWN ENTRY OTTIZ, CEAODIA                   | 05:56 |       |        | REBOUND (DEF) by LIDGE,KELSI                 |
|                                                    | 05:26 |       |        | MISSED 3PTR by PELLECHIO, JESSICA            |
| REBOUND (DEF) by ORTIZ,CLAUDIA                     | 05:26 |       |        | WIISSED SFIR by FELLEONIO,JESSICA            |
| REBOOND (DET) by ON 112, OLAODIA                   | 05:20 |       |        | FOUL by DEADSON DACHEL                       |
| CLID IN CALLY FRANCESCA                            | 05:14 |       |        | FOUL by PEARSON,RACHEL                       |
| SUB IN: SALLY,FRANCESCA SUB OUT: GIACONE,GABRIELLA | 05:14 |       |        |                                              |
| SUB OUT: GIACONE, GABRIELLA                        |       |       |        | CLID IN CMITH ALT VIC                        |
|                                                    | 05:14 |       |        | SUB IN: SMITH, ALEXIS                        |
| MICCED OPED IN CALLY EDANGEGOA                     | 05:14 |       |        | SUB OUT: PELLECHIO, JESSICA                  |
| MISSED 3PTR by SALLY,FRANCESCA                     | 05:13 |       |        | DEDOUBLE (DEE) L. DEADOON BAOUEL             |
| FOUR L. CALLY FRANCESCA                            | 05:13 |       |        | REBOUND (DEF) by PEARSON,RACHEL              |
| FOUL by SALLY,FRANCESCA                            | 04:44 |       |        | TIMEOUTANERIA                                |
|                                                    | 04:44 |       |        | TIMEOUT MEDIA                                |
|                                                    | 04:44 | 35-32 | H 3    | GOOD! FT by LIDGE,KELSI                      |
|                                                    | 04:44 | 36-32 | H 4    | GOOD! FT by LIDGE,KELSI                      |
|                                                    | 04:44 |       |        | SUB IN: KRACIKOVA,TEREZA                     |
|                                                    | 04:44 |       |        | SUB OUT: CURRAN,SARAH                        |
| GOOD! 3PTR by GENCO,JESS                           | 04:16 | 36-35 | H 1    |                                              |
| ASSIST by DEFREESE,SAMANTHA                        | 04:16 |       |        |                                              |
|                                                    | 03:53 |       |        | MISSED LAYUP by LIDGE,KELSI                  |
|                                                    | 03:53 |       |        | REBOUND (OFF) by KRACIKOVA,TEREZA            |
|                                                    | 03:50 |       |        | MISSED JUMPER by KRACIKOVA, TEREZA           |
| REBOUND (DEF) by DEFREESE,SAMANTHA                 | 03:50 |       |        |                                              |
| MISSED 3PTR by STEWART,KAZZIDY                     | 03:40 |       |        |                                              |
|                                                    | 03:40 |       |        | REBOUND (DEF) by SMITH, ALEXIS               |
|                                                    | 03:21 | 38-35 | H 3    | GOOD! LAYUP by SMITH, ALEXIS [PNT]           |
| TURNOVER by DEFREESE,SAMANTHA                      | 03:15 |       |        |                                              |

| VISITORS: #6 Northeastern               | Time  | Score | Margin | HOME: #2 Drexel                    |
|-----------------------------------------|-------|-------|--------|------------------------------------|
|                                         | 03:15 |       |        | STEAL by SMITH, ALEXIS             |
|                                         | 03:09 |       |        | MISSED LAYUP by KRACIKOVA, TEREZA  |
| REBOUND (DEF) by SALLY,FRANCESCA        | 03:09 |       |        |                                    |
| TURNOVER by ORTIZ,CLAUDIA               | 02:55 |       |        |                                    |
|                                         | 02:54 |       |        | STEAL by LIDGE,KELSI               |
|                                         | 02:32 |       |        | MISSED 3PTR by PEARSON, RACHEL     |
| REBOUND (DEF) by ORTIZ, CLAUDIA         | 02:32 |       |        |                                    |
| MISSED JUMPER by DEFREESE, SAMANTHA     | 02:09 |       |        |                                    |
|                                         | 02:09 |       |        | REBOUND (DEF) by PEARSON, RACHEL   |
|                                         | 01:41 |       |        | MISSED 3PTR by PEARSON, RACHEL     |
| REBOUND (DEF) by SALLY,FRANCESCA        | 01:41 |       |        |                                    |
|                                         | 01:39 |       |        | FOUL by KRACIKOVA, TEREZA          |
| SUB IN: MONTAGNE, TIFFANY               | 01:39 |       |        |                                    |
| SUB OUT: ORTIZ,CLAUDIA                  | 01:39 |       |        |                                    |
| MISSED 3PTR by MONTAGNE, TIFFANY        | 01:18 |       |        |                                    |
|                                         | 01:18 |       |        | REBOUND (DEF) by SMITH, ALEXIS     |
| SUB IN: GIACONE, GABRIELLA              | 01:05 |       |        |                                    |
| SUB IN: EASON,TE'ERICA                  | 01:05 |       |        |                                    |
| SUB OUT: STEWART, KAZZIDY               | 01:05 |       |        |                                    |
| SUB OUT: DEFREESE,SAMANTHA              | 01:05 |       |        |                                    |
|                                         | 01:05 |       |        | SUB IN: CURRAN,SARAH               |
|                                         | 01:05 |       |        | SUB OUT: KRACIKOVA, TEREZA         |
|                                         | 01:03 | 40-35 | H 5    | GOOD! JUMPER by CURRAN,SARAH [PNT] |
|                                         | 01:03 |       |        | ASSIST by CREIGHTON, MEGHAN        |
| GOOD! LAYUP by GIACONE, GABRIELLA [PNT] | 00:41 | 40-37 | H 3    |                                    |
| ASSIST by SALLY,FRANCESCA               | 00:41 |       |        |                                    |
|                                         | 00:24 |       |        | MISSED JUMPER by CURRAN, SARAH     |
| REBOUND (DEF) by GIACONE, GABRIELLA     | 00:24 |       |        |                                    |
|                                         | 00:02 |       |        | SUB IN: KRACIKOVA,TEREZA           |
|                                         | 00:02 |       |        | SUB OUT: CURRAN,SARAH              |
| GOOD! JUMPER by EASON, TE'ERICA         | 00:00 | 40-39 | H 1    |                                    |
| ASSIST by GENCO,JESS                    | 00:00 |       |        |                                    |

#### #6 Northeastern 45, #2 Drexel 58

| Period 3-only | In<br>Paint | Off<br>T/O | 2nd<br>Chance | Fast<br>Break | Bench |                        |
|---------------|-------------|------------|---------------|---------------|-------|------------------------|
| NU            | 6           | 0          | 0             | 0             | 2     | Score tied - 0 times   |
| DREXEL        | 4           | 0          | 3             | 0             | 4     | Lead changed - 2 times |