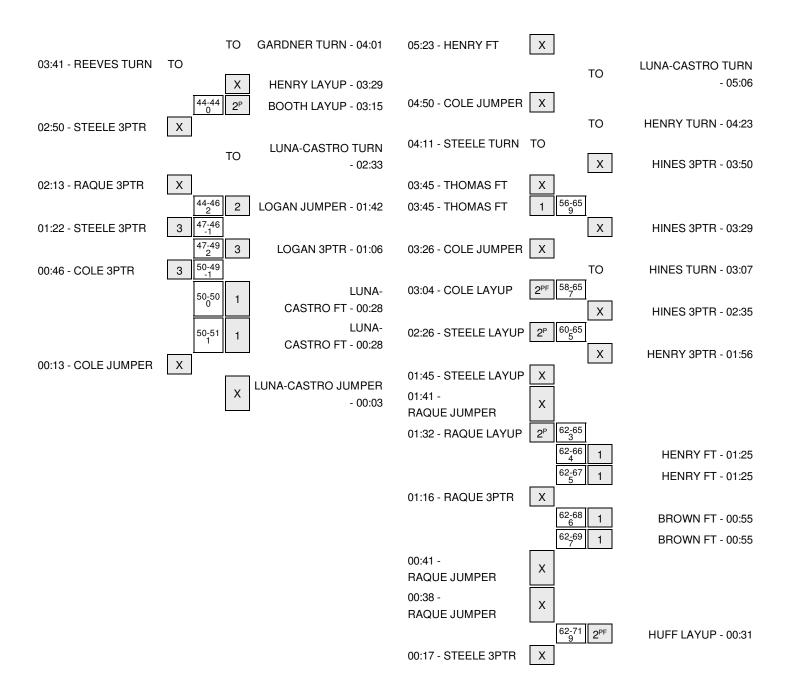

# #9 UNCW vs #8 Charleston 3/9/2016; 12pm at Upper Marlboro, Md. - Show Place Arena Period 1 Play-By-Play

| VISITORS: #9 UNCW                   | Time  | Score | Margin | HOME: #8 Charleston                    |
|-------------------------------------|-------|-------|--------|----------------------------------------|
| GOOD! JUMPER by STEELE, JASMINE     | 09:24 | 0-2   | V 2    |                                        |
|                                     | 09:15 |       |        | MISSED JUMPER by LUNA-CASTRO, JACKIE   |
| REBOUND (DEF) by RAQUE, MADISON     | 09:15 |       |        |                                        |
| MISSED JUMPER by HENRY, JORDAN      | 08:49 |       |        |                                        |
|                                     | 08:49 |       |        | REBOUND (DEF) by LUNA-CASTRO, JACKIE   |
|                                     | 08:39 |       |        | TURNOVER by HENRY,NOLA                 |
| STEAL by REEVES,AMBER               | 08:38 |       |        |                                        |
|                                     | 08:36 |       |        | FOUL by LUNA-CASTRO, JACKIE            |
| MISSED FT by REEVES,AMBER           | 08:36 |       |        |                                        |
| REBOUND (DEADB) by TEAM             | 08:36 |       |        |                                        |
| GOOD! FT by REEVES,AMBER            | 08:36 | 0-3   | V 3    |                                        |
|                                     | 08:21 |       |        | TURNOVER by LUNA-CASTRO, JACKIE        |
| STEAL by HENRY,JORDAN               | 08:20 |       |        |                                        |
| GOOD! 3PTR by COLE,SHATIA           | 08:14 | 0-6   | V 6    |                                        |
| ASSIST by STEELE, JASMINE           | 08:14 |       |        |                                        |
|                                     | 07:57 | 2-6   | V 4    | GOOD! JUMPER by BOLDEN, BREANNA        |
| GOOD! 3PTR by RAQUE,MADISON         | 07:44 | 2-9   | V 7    | -                                      |
| ASSIST by STEELE, JASMINE           | 07:44 |       |        |                                        |
| FOUL by COLE, SHATIA                | 07:36 |       |        |                                        |
| •                                   | 07:36 | 3-9   | V 6    | GOOD! FT by BOLDEN, BREANNA            |
|                                     | 07:36 | 4-9   | V 5    | GOOD! FT by BOLDEN, BREANNA            |
| MISSED JUMPER by REEVES,AMBER       | 07:14 |       |        | •                                      |
|                                     | 07:14 |       |        | REBOUND (DEF) by BOOTH,KELSEY          |
| FOUL by REEVES,AMBER                | 07:05 |       |        | (= / - /                               |
|                                     | 07:05 | 5-9   | V 4    | GOOD! FT by BOLDEN,BREANNA             |
|                                     | 07:05 | 6-9   | V 3    | GOOD! FT by BOLDEN,BREANNA             |
| SUB IN: THOMAS,EMILY                | 07:05 |       |        |                                        |
| SUB OUT: COLE,SHATIA                | 07:05 |       |        |                                        |
| TURNOVER by RAQUE, MADISON          | 06:56 |       |        |                                        |
| Toring very syring ee, in the local | 06:47 |       |        | MISSED 3PTR by BOLDEN,BREANNA          |
| REBOUND (DEF) by RAQUE, MADISON     | 06:47 |       |        | MICCES OF THEY BOLDEN, BILL WINT       |
| MISSED JUMPER by THOMAS,EMILY       | 06:37 |       |        |                                        |
| REBOUND (OFF) by TEAM               | 06:37 |       |        |                                        |
| SUB IN: COLE, SHATIA                | 06:35 |       |        |                                        |
| SUB OUT: STEELE, JASMINE            | 06:35 |       |        |                                        |
| MISSED 3PTR by COLE,SHATIA          | 06:17 |       |        |                                        |
| WIGGED OF TIT BY GOLE, SHATIA       | 06:17 |       |        | REBOUND (DEF) by HUFF,DARIEN           |
|                                     | 06:08 |       |        | TURNOVER by HENRY,NOLA                 |
|                                     | 06:08 |       |        | SUB IN: BROWN,SHICLASIA                |
|                                     | 06:08 |       |        | SUB OUT: HENRY,NOLA                    |
| TUDNOVED by COLE CHATIA             | 05:46 |       |        | SUB OUT. HENRY, NOLA                   |
| TURNOVER by COLE,SHATIA             |       |       |        | FOUR by DDOWN CUICLACIA                |
|                                     | 05:27 |       |        | FOUL by BROWN, SHICLASIA               |
| OLID IN CTEELE LACMINE              | 05:27 |       |        | TURNOVER by BROWN,SHICLASIA            |
| SUB IN: STEELE, JASMINE             | 05:27 |       |        |                                        |
| SUB OUT: THOMAS,EMILY               | 05:27 |       |        | 2112 111 2 2 2 2 2 2 2 2 2 2 2 2 2 2 2 |
|                                     | 05:27 |       |        | SUB IN: GARDNER,COURTNEY               |
| 0000100701 075515                   | 05:27 | 0.15  | 11.0   | SUB OUT: LUNA-CASTRO, JACKIE           |
| GOOD! 3PTR by STEELE, JASMINE       | 05:14 | 6-12  | V 6    |                                        |
|                                     |       |       |        |                                        |