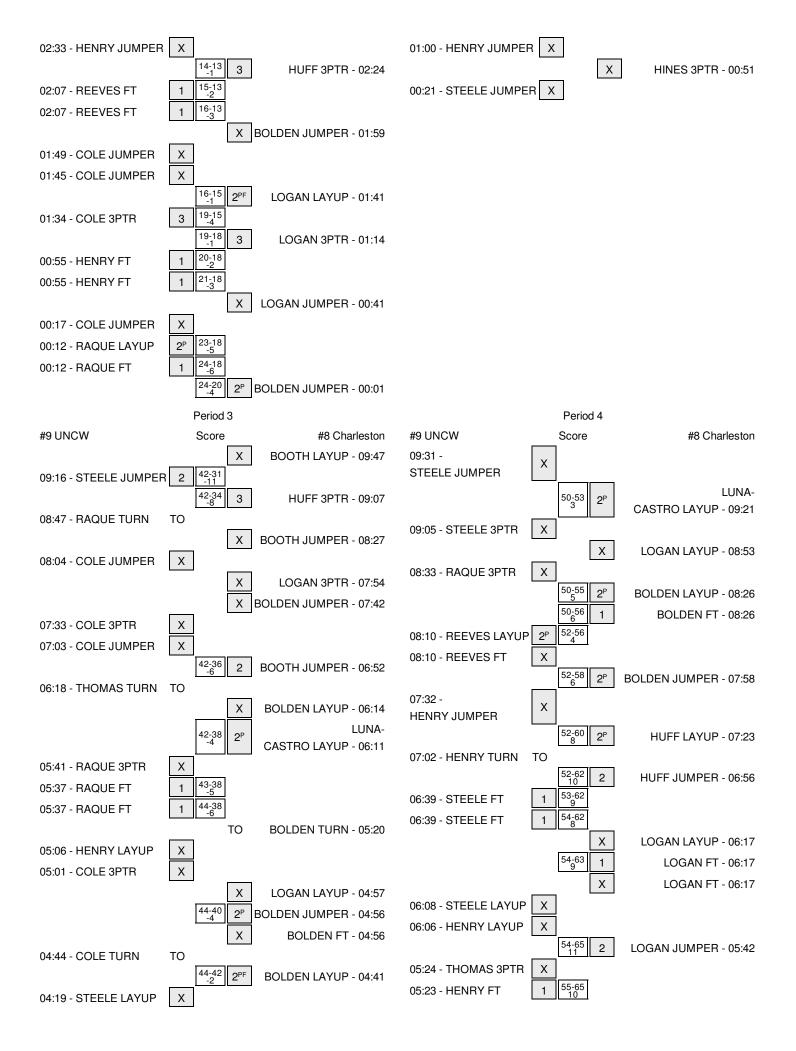

# #9 UNCW vs #8 Charleston 3/9/2016; 12pm at Upper Marlboro, Md. - Show Place Arena Period 1 Play-By-Play

| VISITORS: #9 UNCW                   | Time  | Score | Margin | HOME: #8 Charleston                    |
|-------------------------------------|-------|-------|--------|----------------------------------------|
| GOOD! JUMPER by STEELE, JASMINE     | 09:24 | 0-2   | V 2    |                                        |
|                                     | 09:15 |       |        | MISSED JUMPER by LUNA-CASTRO, JACKIE   |
| REBOUND (DEF) by RAQUE, MADISON     | 09:15 |       |        |                                        |
| MISSED JUMPER by HENRY, JORDAN      | 08:49 |       |        |                                        |
|                                     | 08:49 |       |        | REBOUND (DEF) by LUNA-CASTRO, JACKIE   |
|                                     | 08:39 |       |        | TURNOVER by HENRY,NOLA                 |
| STEAL by REEVES,AMBER               | 08:38 |       |        |                                        |
|                                     | 08:36 |       |        | FOUL by LUNA-CASTRO, JACKIE            |
| MISSED FT by REEVES,AMBER           | 08:36 |       |        |                                        |
| REBOUND (DEADB) by TEAM             | 08:36 |       |        |                                        |
| GOOD! FT by REEVES,AMBER            | 08:36 | 0-3   | V 3    |                                        |
|                                     | 08:21 |       |        | TURNOVER by LUNA-CASTRO, JACKIE        |
| STEAL by HENRY,JORDAN               | 08:20 |       |        |                                        |
| GOOD! 3PTR by COLE,SHATIA           | 08:14 | 0-6   | V 6    |                                        |
| ASSIST by STEELE, JASMINE           | 08:14 |       |        |                                        |
|                                     | 07:57 | 2-6   | V 4    | GOOD! JUMPER by BOLDEN, BREANNA        |
| GOOD! 3PTR by RAQUE,MADISON         | 07:44 | 2-9   | V 7    | -                                      |
| ASSIST by STEELE, JASMINE           | 07:44 |       |        |                                        |
| FOUL by COLE, SHATIA                | 07:36 |       |        |                                        |
| •                                   | 07:36 | 3-9   | V 6    | GOOD! FT by BOLDEN, BREANNA            |
|                                     | 07:36 | 4-9   | V 5    | GOOD! FT by BOLDEN, BREANNA            |
| MISSED JUMPER by REEVES,AMBER       | 07:14 |       |        | •                                      |
|                                     | 07:14 |       |        | REBOUND (DEF) by BOOTH,KELSEY          |
| FOUL by REEVES,AMBER                | 07:05 |       |        | (= / - /                               |
|                                     | 07:05 | 5-9   | V 4    | GOOD! FT by BOLDEN,BREANNA             |
|                                     | 07:05 | 6-9   | V 3    | GOOD! FT by BOLDEN,BREANNA             |
| SUB IN: THOMAS,EMILY                | 07:05 |       |        |                                        |
| SUB OUT: COLE,SHATIA                | 07:05 |       |        |                                        |
| TURNOVER by RAQUE, MADISON          | 06:56 |       |        |                                        |
| Toring very syring ee, in the local | 06:47 |       |        | MISSED 3PTR by BOLDEN,BREANNA          |
| REBOUND (DEF) by RAQUE, MADISON     | 06:47 |       |        | MICCES OF THEY BOLDEN, BILL WINT       |
| MISSED JUMPER by THOMAS,EMILY       | 06:37 |       |        |                                        |
| REBOUND (OFF) by TEAM               | 06:37 |       |        |                                        |
| SUB IN: COLE, SHATIA                | 06:35 |       |        |                                        |
| SUB OUT: STEELE, JASMINE            | 06:35 |       |        |                                        |
| MISSED 3PTR by COLE,SHATIA          | 06:17 |       |        |                                        |
| WIGGED OF TIT BY GOLE, SHATIA       | 06:17 |       |        | REBOUND (DEF) by HUFF,DARIEN           |
|                                     | 06:08 |       |        | TURNOVER by HENRY,NOLA                 |
|                                     | 06:08 |       |        | SUB IN: BROWN,SHICLASIA                |
|                                     | 06:08 |       |        | SUB OUT: HENRY,NOLA                    |
| TUDNOVED by COLE CHATIA             | 05:46 |       |        | SUB OUT. HENRY, NOLA                   |
| TURNOVER by COLE,SHATIA             |       |       |        | FOUR by DDOWN CUICLACIA                |
|                                     | 05:27 |       |        | FOUL by BROWN, SHICLASIA               |
| OLID IN CTEELE LACMINE              | 05:27 |       |        | TURNOVER by BROWN,SHICLASIA            |
| SUB IN: STEELE, JASMINE             | 05:27 |       |        |                                        |
| SUB OUT: THOMAS,EMILY               | 05:27 |       |        | 2112 111 2 2 2 2 2 2 2 2 2 2 2 2 2 2 2 |
|                                     | 05:27 |       |        | SUB IN: GARDNER,COURTNEY               |
| 0000100701 075515                   | 05:27 | 0.15  | 11.0   | SUB OUT: LUNA-CASTRO, JACKIE           |
| GOOD! 3PTR by STEELE, JASMINE       | 05:14 | 6-12  | V 6    |                                        |
|                                     |       |       |        |                                        |