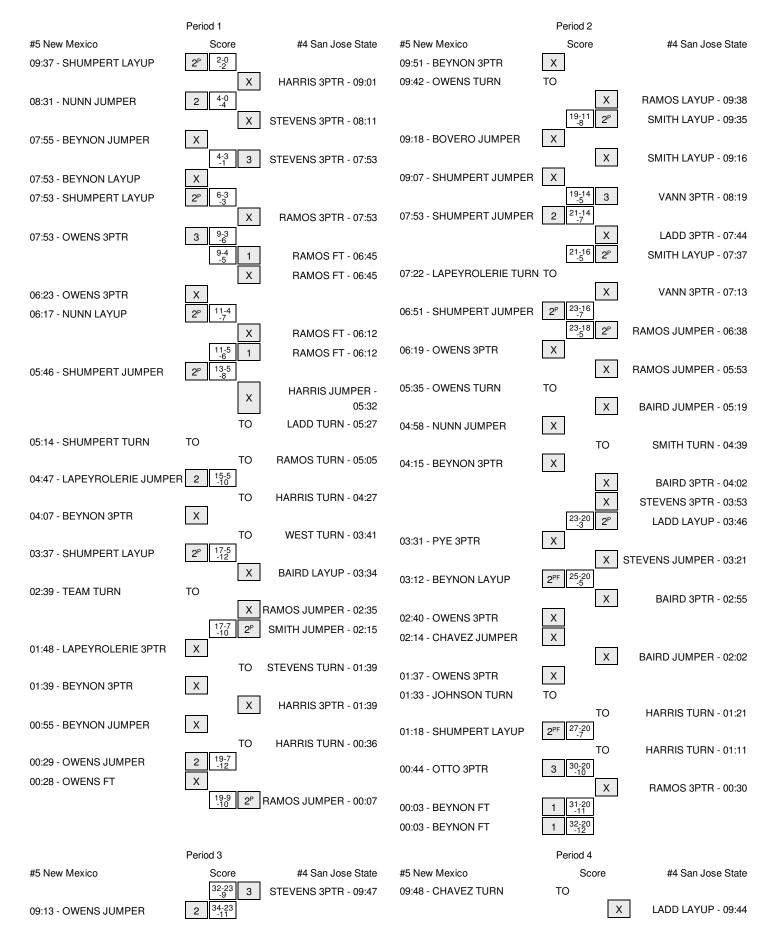

# #5 New Mexico vs #4 San Jose State 3/8/2016; 2:30 pm at Las Vegas, Nev. (Thomas & Mack Center) Period 1 Play-By-Play

| VISITORS: #5 New Mexico                  | Time  | Score | Margin | HOME: #4 San Jose State           |
|------------------------------------------|-------|-------|--------|-----------------------------------|
| GOOD! LAYUP by SHUMPERT,KHADIJAH [PNT]   | 09:37 | 0-2   | V 2    |                                   |
| ASSIST by NUNN,JAISA                     | 09:36 |       |        |                                   |
|                                          | 09:01 |       |        | MISSED 3PTR by HARRIS,NYRE        |
| REBOUND (DEF) by NUNN, JAISA             | 09:00 |       |        | · ·                               |
| GOOD! JUMPER by NUNN,JAISA               | 08:31 | 0-4   | V 4    |                                   |
| ·                                        | 08:11 |       |        | MISSED 3PTR by STEVENS,ELLIE      |
| REBOUND (DEF) by OWENS,BRYCE             | 08:11 |       |        | ,                                 |
| MISSED JUMPER by BEYNON, CHERISE         | 07:55 |       |        |                                   |
| ,                                        | 07:55 |       |        | REBOUND (DEADB) by TEAM           |
| FOUL by NUNN,JAISA                       | 07:53 |       |        |                                   |
| •                                        | 07:53 | 3-4   | V 1    | GOOD! 3PTR by STEVENS,ELLIE       |
|                                          | 07:53 |       |        | ASSIST by SMITH, JASMINE          |
| MISSED LAYUP by BEYNON, CHERISE          | 07:53 |       |        |                                   |
| REBOUND (OFF) by SHUMPERT,KHADIJAH       | 07:53 |       |        |                                   |
| GOOD! LAYUP by SHUMPERT,KHADIJAH [PNT]   | 07:53 | 3-6   | V 3    |                                   |
|                                          | 07:53 |       |        | MISSED 3PTR by RAMOS,DEZZ         |
| REBOUND (DEF) by OWENS,BRYCE             | 07:53 |       |        | ,                                 |
| GOOD! 3PTR by OWENS,BRYCE                | 07:53 | 3-9   | V 6    |                                   |
| FOUL by BEYNON, CHERISE                  | 06:45 |       | -      |                                   |
|                                          | 06:45 | 4-9   | V 5    | GOOD! FT by RAMOS,DEZZ            |
|                                          | 06:45 |       |        | MISSED FT by RAMOS,DEZZ           |
| REBOUND (DEF) by SHUMPERT,KHADIJAH       | 06:45 |       |        |                                   |
| (c / <b>- / .</b>                        | 06:45 |       |        | SUB IN: BYRD,RIANA                |
|                                          | 06:45 |       |        | SUB IN: VANN,EMILY                |
|                                          | 06:45 |       |        | SUB OUT: SMITH, JASMINE           |
|                                          | 06:45 |       |        | SUB OUT: STEVENS,ELLIE            |
| MISSED 3PTR by OWENS,BRYCE               | 06:23 |       |        |                                   |
| REBOUND (OFF) by NUNN,JAISA              | 06:23 |       |        |                                   |
| GOOD! LAYUP by NUNN,JAISA [PNT]          | 06:17 | 4-11  | V 7    |                                   |
| ,                                        | 06:12 |       |        | MISSED FT by RAMOS,DEZZ           |
|                                          | 06:12 | 5-11  | V 6    | GOOD! FT by RAMOS,DEZZ            |
|                                          | 06:12 | -     |        | TIMEOUT MEDIA                     |
| REBOUND (DEF) by BEYNON, CHERISE         | 06:12 |       |        | 200123                            |
| SUB IN: KELLER,KIANNA                    | 06:12 |       |        |                                   |
| SUB IN: LAPEYROLERIE, ALEX               | 06:12 |       |        |                                   |
| SUB OUT: BOVERO, JAYDA                   | 06:12 |       |        |                                   |
| SUB OUT: NUNN,JAISA                      | 06:12 |       |        |                                   |
| FOUL by NUNN,JAISA                       | 06:11 |       |        |                                   |
| GOOD! JUMPER by SHUMPERT, KHADIJAH [PNT] | 05:46 | 5-13  | V 8    |                                   |
| ASSIST by KELLER, KIANNA                 | 05:46 | 0.0   |        |                                   |
| , 10010 1 2y 1122221., tu ti ti ti       | 05:32 |       |        | MISSED JUMPER by HARRIS,NYRE      |
| BLOCK by SHUMPERT,KHADIJAH               | 05:32 |       |        | MICOLD COMPLETEDY THE WING, THE   |
| BECONO, CHOM ENT, WINDOW                 | 05:30 |       |        | REBOUND (OFF) by LADD, MYZHANIQUE |
|                                          | 05:27 |       |        | TURNOVER by LADD, MYZHANIQUE      |
| TURNOVER by SHUMPERT,KHADIJAH            | 05:14 |       |        | Totale vert by Eliberal Terminage |
| Torus Verray or round error, runn brown  | 05:05 |       |        | TURNOVER by RAMOS,DEZZ            |
| SUB IN: JOHNSON, WHITNEY                 | 05:05 |       |        | TOTAL OF THE WOOD, DELLE          |
| SUB OUT: KELLER,KIANNA                   | 05:05 |       |        |                                   |
| 332 30 I. ILLELI GIN II II II            | 05:05 |       |        | SUB IN: BAIRD,PARIS               |
|                                          | 05:05 |       |        | SUB OUT: LADD, MYZHANIQUE         |
| GOOD! JUMPER by LAPEYROLERIE, ALEX       | 03.03 | 5-15  | V 10   | OOD OOT. LADD, WITZI IANIQOE      |
| ASSIST by OWENS,BRYCE                    | 04:47 | J-13  | V 10   |                                   |
| ACCION OF CHILINO, DITTOL                | 04.47 |       |        | TURNOVER by HARRIS,NYRE           |
|                                          | 04.27 |       |        | IUNIVOVEN DY MANNIO, INTRE        |

| VISITORS: #5 New Mexico                    | Time           | Score | Margin | HOME: #4 San Jose State              |
|--------------------------------------------|----------------|-------|--------|--------------------------------------|
|                                            | 04:27          |       |        | SUB IN: WEST,RACHOL                  |
|                                            | 04:27          |       |        | SUB OUT: HARRIS,NYRE                 |
| MISSED 3PTR by BEYNON,CHERISE              | 04:07          |       |        |                                      |
|                                            | 04:07          |       |        | REBOUND (DEF) by TEAM                |
|                                            | 04:07          |       |        | SUB IN: STEVENS,ELLIE                |
|                                            | 04:07          |       |        | SUB OUT: VANN,EMILY                  |
|                                            | 03:41          |       |        | TURNOVER by WEST,RACHOL              |
| STEAL by JOHNSON, WHITNEY                  | 03:40          |       |        |                                      |
| ASSIST by BEYNON, CHERISE                  | 03:37          |       |        | TW450UT 22250                        |
|                                            | 03:37          |       | 14.40  | TIMEOUT 30SEC                        |
| GOOD! LAYUP by SHUMPERT,KHADIJAH [PNT]     | 03:37          | 5-17  | V 12   |                                      |
| SUB IN: CHAVEZ,ALEXA                       | 03:37          |       |        |                                      |
| SUB IN: PYE,KENYA                          | 03:37          |       |        |                                      |
| SUB OUT: OWENS,BRYCE                       | 03:37          |       |        |                                      |
| SUB OUT: SHUMPERT,KHADIJAH                 | 03:37          |       |        | ANGOER LAVUR L. RAIRE BARIO          |
|                                            | 03:34          |       |        | MISSED LAYUP by BAIRD,PARIS          |
| REBOUND (DEF) by BEYNON, CHERISE           | 03:34          |       |        |                                      |
| TURNOVER by TEAM                           | 02:39          |       |        |                                      |
| SUB IN: NUNN, JAISA                        | 02:39          |       |        |                                      |
| SUB OUT: CHAVEZ,ALEXA                      | 02:39          |       |        |                                      |
|                                            | 02:39          |       |        | SUB IN: SMITH, JASMINE               |
|                                            | 02:39          |       |        | SUB OUT: BYRD,RIANA                  |
|                                            | 02:35          |       |        | MISSED JUMPER by RAMOS,DEZZ          |
| FOLIL IN DVE I/ENIVA                       | 02:35          |       |        | REBOUND (OFF) by SMITH, JASMINE      |
| FOUL by PYE,KENYA                          | 02:32          |       |        | OLID IN LADD MYZHANIOLIE             |
|                                            | 02:30          |       |        | SUB IN: LADD, MYZHANIQUE             |
|                                            | 02:30          | 7.47  | V 40   | SUB OUT: BAIRD,PARIS                 |
| MICOED ODED by LADEVDOLEDIE ALEV           | 02:15          | 7-17  | V 10   | GOOD! JUMPER by SMITH, JASMINE [PNT] |
| MISSED 3PTR by LAPEYROLERIE,ALEX           | 01:48          |       |        | DEDOLIND (DEE) by MEST BACHOL        |
|                                            | 01:48          |       |        | REBOUND (DEF) by WEST,RACHOL         |
| MICCED ODED by DEVNION CHEDICE             | 01:39          |       |        | TURNOVER by STEVENS,ELLIE            |
| MISSED 3PTR by BEYNON,CHERISE              | 01:39          |       |        | DEDOLIND (DEE) by CMITH LACANINE     |
|                                            | 01:39          |       |        | REBOUND (DEF) by SMITH, JASMINE      |
| DEPOLIND (DEE) by TEAM                     | 01:39          |       |        | MISSED 3PTR by HARRIS,NYRE           |
| REBOUND (DEF) by TEAM SUB IN: BOVERO.JAYDA | 01:39<br>01:39 |       |        |                                      |
| SUB IN: SHUMPERT,KHADIJAH                  | 01:39          |       |        |                                      |
| SUB IN: OWENS,BRYCE                        | 01:39          |       |        |                                      |
| SUB IN: KELLER, KIANNA                     | 01:39          |       |        |                                      |
| SUB OUT: NUNN,JAISA                        | 01:39          |       |        |                                      |
| SUB OUT: PYE,KENYA                         | 01:39          |       |        |                                      |
| SUB OUT: JOHNSON, WHITNEY                  | 01:39          |       |        |                                      |
| SUB OUT: LAPEYROLERIE,ALEX                 | 01:39          |       |        |                                      |
| OOD OOT. EAT ETHOLETHE,ALEX                | 01:39          |       |        | SUB IN: HARRIS,NYRE                  |
|                                            | 01:39          |       |        | SUB IN: VANN,EMILY                   |
|                                            | 01:39          |       |        | SUB OUT: RAMOS,DEZZ                  |
|                                            | 01:39          |       |        | SUB OUT: STEVENS,ELLIE               |
| MISSED JUMPER by BEYNON, CHERISE           | 00:55          |       |        | OOD OOT. OTE VERVO, ELLIE            |
| WHOOLD COMPLETEDY BETTVOTT, STIETHOL       | 00:55          |       |        | REBOUND (DEF) by SMITH, JASMINE      |
|                                            | 00:36          |       |        | TURNOVER by HARRIS,NYRE              |
| STEAL by OWENS,BRYCE                       | 00:33          |       |        | TOTING VETT by FIATH 110, IN THE     |
| GOOD! JUMPER by OWENS,BRYCE                | 00:33          | 7-19  | V 12   |                                      |
| GOOD: VOIM LITTLY OWENO, DITTOL            | 00:29          | 7-13  | v 14   | FOUL by HARRIS,NYRE                  |
| MISSED FT by OWENS,BRYCE                   | 00:28          |       |        | FOUL BY HANNIO, INTRE                |
| WINGOLD I I DY OWEING, DRIVE               | 00:28          |       |        | REBOUND (DEF) by VANN,EMILY          |
|                                            | 00:28          |       |        | SUB IN: RAMOS,DEZZ                   |
|                                            | 00:28          |       |        |                                      |
| SUB IN: PYE,KENYA                          | 00:28          |       |        | SUB OUT: WEST,RACHOL                 |
| JOD IIV. F I E,NEIVIA                      | 00:24          |       |        |                                      |

| VISITORS: #5 New Mexico  | Time  | Score | Margin | HOME: #4 San Jose State           |
|--------------------------|-------|-------|--------|-----------------------------------|
| SUB OUT: BEYNON, CHERISE | 00:24 |       |        |                                   |
|                          | 00:07 | 9-19  | V 10   | GOOD! JUMPER by RAMOS, DEZZ [PNT] |

#5 New Mexico 19, #4 San Jose State 9

| Period 1-only | ln    | Off | 2nd    | Fast  |       |                        |
|---------------|-------|-----|--------|-------|-------|------------------------|
|               | Paint | T/O | Chance | Break | Bench |                        |
| NM            | 10    | 6   | 4      | 0     | 2     | Score tied - 0 times   |
| SJ            | 4     | 2   | 2      | 0     | 0     | Lead changed - 0 times |

## #5 New Mexico vs #4 San Jose State 3/8/2016; 2:30 pm at Las Vegas, Nev. (Thomas & Mack Center) Period 2 Play-By-Play

| VISITORS: #5 New Mexico                 | Time           | Score | Margin | HOME: #4 San Jose State                      |
|-----------------------------------------|----------------|-------|--------|----------------------------------------------|
| SUB IN: CHAVEZ,ALEXA                    | 10:00          |       |        |                                              |
| SUB IN: KELLER,KIANNA                   | 10:00          |       |        |                                              |
| SUB OUT: SHUMPERT,KHADIJAH              | 10:00          |       |        |                                              |
| SUB OUT: NUNN,JAISA                     | 10:00          |       |        |                                              |
|                                         | 10:00          |       |        | SUB IN: VANN,EMILY                           |
|                                         | 10:00          |       |        | SUB OUT: STEVENS,ELLIE                       |
| MISSED 3PTR by BEYNON, CHERISE          | 09:51          |       |        |                                              |
| REBOUND (OFF) by JOHNSON, WHITNEY       | 09:51          |       |        |                                              |
| TURNOVER by OWENS,BRYCE                 | 09:42          |       |        |                                              |
|                                         | 09:38          |       |        | MISSED LAYUP by RAMOS,DEZZ                   |
|                                         | 09:38          |       |        | REBOUND (OFF) by SMITH, JASMINE              |
|                                         | 09:35          | 11-19 | V 8    | GOOD! LAYUP by SMITH, JASMINE [PNT]          |
| MISSED JUMPER by BOVERO, JAYDA          | 09:18          |       |        |                                              |
|                                         | 09:18          |       |        | REBOUND (DEF) by TEAM                        |
|                                         | 09:16          |       |        | MISSED LAYUP by SMITH, JASMINE               |
| REBOUND (DEF) by SHUMPERT,KHADIJAH      | 09:16          |       |        |                                              |
|                                         | 09:16          |       |        | SUB OUT: LADD, MYZHANIQUE                    |
|                                         | 09:16          |       |        | SUB OUT: HARRIS,NYRE                         |
|                                         | 09:16          |       |        | SUB OUT: VANN,EMILY                          |
|                                         | 09:11          |       |        | SUB IN: VANN,EMILY                           |
|                                         | 09:11          |       |        | SUB IN: HARRIS,NYRE                          |
|                                         | 09:11          |       |        | SUB IN: LADD, MYZHANIQUE                     |
| MISSED JUMPER by SHUMPERT,KHADIJAH      | 09:07          |       |        |                                              |
|                                         | 09:07          |       |        | REBOUND (DEF) by SMITH, JASMINE              |
| FOUL by SHUMPERT,KHADIJAH               | 08:57          |       |        |                                              |
|                                         | 08:19          | 14-19 | V 5    | GOOD! 3PTR by VANN,EMILY                     |
|                                         | 08:19          |       |        | ASSIST by LADD,MYZHANIQUE                    |
| GOOD! JUMPER by SHUMPERT,KHADIJAH       | 07:53          | 14-21 | V 7    |                                              |
|                                         | 07:44          |       |        | MISSED 3PTR by LADD,MYZHANIQUE               |
|                                         | 07:44          |       |        | REBOUND (OFF) by LADD, MYZHANIQUE            |
|                                         | 07:37          | 16-21 | V 5    | GOOD! LAYUP by SMITH, JASMINE [PNT]          |
| TURNOVER L. LAREVEOLERIE ALEV           | 07:37          |       |        | ASSIST by LADD,MYZHANIQUE                    |
| TURNOVER by LAPEYROLERIE, ALEX          | 07:22          |       |        |                                              |
| SUB IN: SHUMPERT,KHADIJAH               | 07:22          |       |        |                                              |
| SUB OUT: KELLER,KIANNA                  | 07:22          |       |        | CLID IN DVDD DIANA                           |
|                                         | 07:22<br>07:22 |       |        | SUB IN: BYRD,RIANA<br>SUB OUT: SMITH,JASMINE |
|                                         | 07.22          |       |        | MISSED 3PTR by VANN,EMILY                    |
| REBOUND (DEF) by OWENS,BRYCE            | 07.13          |       |        | MISSED OF IR BY VAININ, EIMILT               |
| NEBOUND (DEF) by OWENS, BRICE           | 06:55          |       |        | FOUL by HARRIS,NYRE                          |
| GOOD! JUMPER by SHUMPERT,KHADIJAH [PNT] | 06:51          | 16-23 | V 7    | FOOL by HANNIS, NTNE                         |
| ASSIST by OWENS,BRYCE                   | 06:51          | 10-23 | V /    |                                              |
| AGGIGT BY GWEING, BITTOL                | 06:38          | 18-23 | V 5    | GOOD! JUMPER by RAMOS,DEZZ [PNT]             |
|                                         | 06:23          | 10-23 | V J    | FOUL by BYRD,RIANA                           |
| SUB IN: PYE,KENYA                       | 06:23          |       |        | 1 OOL by BITTE, MANA                         |
| SUB OUT: BOVERO, JAYDA                  | 06:23          |       |        |                                              |
| SSS SST. BOYERO, ONT DA                 | 06:23          |       |        | SUB IN: SMITH, JASMINE                       |
|                                         | 06:23          |       |        | SUB IN: BAIRD,PARIS                          |
|                                         | 06:23          |       |        | SUB IN: STEVENS,ELLIE                        |
|                                         | 06:23          |       |        | SUB OUT: BYRD,RIANA                          |
|                                         | 06:23          |       |        | SUB OUT: VANN,EMILY                          |
|                                         | 06:23          |       |        | SUB OUT: HARRIS,NYRE                         |
| MISSED 3PTR by OWENS,BRYCE              | 06:19          |       |        | 332 33117711110,111112                       |
|                                         | 55.10          |       |        |                                              |

| VISITORS: #5 New Mexico                   | Time           | Score | Margin | HOME: #4 San Jose State               |
|-------------------------------------------|----------------|-------|--------|---------------------------------------|
|                                           | 06:19          |       |        | REBOUND (DEF) by SMITH, JASMINE       |
|                                           | 05:53          |       |        | MISSED JUMPER by RAMOS,DEZZ           |
| REBOUND (DEF) by OWENS,BRYCE              | 05:53          |       |        |                                       |
| TURNOVER by OWENS,BRYCE                   | 05:35          |       |        |                                       |
| SUB IN: NUNN,JAISA                        | 05:35          |       |        |                                       |
| SUB OUT: SHUMPERT,KHADIJAH                | 05:35          |       |        |                                       |
|                                           | 05:19          |       |        | MISSED JUMPER by BAIRD,PARIS          |
| REBOUND (DEF) by OWENS,BRYCE              | 05:19          |       |        |                                       |
| MISSED JUMPER by NUNN,JAISA               | 04:58          |       |        |                                       |
|                                           | 04:58          |       |        | REBOUND (DEF) by BAIRD,PARIS          |
|                                           | 04:39          |       |        | FOUL by SMITH, JASMINE                |
|                                           | 04:39          |       |        | TURNOVER by SMITH, JASMINE            |
| TIMEOUT media                             | 04:35          |       |        |                                       |
|                                           | 04:35          |       |        | SUB IN: BYRD,RIANA                    |
|                                           | 04:35          |       |        | SUB OUT: SMITH, JASMINE               |
| MISSED 3PTR by BEYNON,CHERISE             | 04:15          |       |        |                                       |
|                                           | 04:15          |       |        | REBOUND (DEF) by BAIRD, PARIS         |
|                                           | 04:02          |       |        | MISSED 3PTR by BAIRD,PARIS            |
|                                           | 04:02          |       |        | REBOUND (OFF) by BYRD,RIANA           |
| FOUL by CHAVEZ,ALEXA                      | 04:01          |       |        |                                       |
|                                           | 03:53          |       |        | MISSED 3PTR by STEVENS,ELLIE          |
|                                           | 03:53          |       |        | REBOUND (OFF) by TEAM                 |
| SUB IN: JOHNSON,WHITNEY                   | 03:51          |       |        |                                       |
| SUB OUT: NUNN,JAISA                       | 03:51          |       |        |                                       |
|                                           | 03:46          | 20-23 | V 3    | GOOD! LAYUP by LADD, MYZHANIQUE [PNT] |
|                                           | 03:46          |       |        | ASSIST by BYRD,RIANA                  |
| MISSED 3PTR by PYE,KENYA                  | 03:31          |       |        | •                                     |
| , ,                                       | 03:31          |       |        | REBOUND (DEF) by BAIRD,PARIS          |
|                                           | 03:21          |       |        | MISSED JUMPER by STEVENS,ELLIE        |
| REBOUND (DEF) by BEYNON,CHERISE           | 03:21          |       |        |                                       |
| GOOD! LAYUP by BEYNON,CHERISE [FB/PNT]    | 03:12          | 20-25 | V 5    |                                       |
|                                           | 02:55          | 20 20 |        | MISSED 3PTR by BAIRD,PARIS            |
| REBOUND (DEF) by OWENS,BRYCE              | 02:55          |       |        | MICOLD OF THE BY BARRES, FAIRLE       |
| MISSED 3PTR by OWENS,BRYCE                | 02:40          |       |        |                                       |
| REBOUND (OFF) by JOHNSON,WHITNEY          | 02:40          |       |        |                                       |
| MISSED JUMPER by CHAVEZ,ALEXA             | 02:40          |       |        |                                       |
| WIGGED SOWII EIT BY CHAVEZ,ALEXA          | 02:14          |       |        | REBOUND (DEF) by BYRD,RIANA           |
|                                           |                |       |        |                                       |
| DEDOLIND (DEE) by DVE KENVA               | 02:02          |       |        | MISSED JUMPER by BAIRD,PARIS          |
| REBOUND (DEF) by PYE,KENYA                | 02:02<br>01:37 |       |        |                                       |
| MISSED 3PTR by OWENS,BRYCE                |                |       |        |                                       |
| REBOUND (OFF) by JOHNSON, WHITNEY         | 01:37          |       |        |                                       |
| TURNOVER by JOHNSON, WHITNEY              | 01:33          |       |        |                                       |
| SUB IN: LAPEYROLERIE,ALEX                 | 01:33          |       |        |                                       |
| SUB IN: OTTO, JANNON                      | 01:33          |       |        |                                       |
| SUB IN: SHUMPERT,KHADIJAH                 | 01:33          |       |        |                                       |
| SUB OUT: OWENS,BRYCE                      | 01:33          |       |        |                                       |
| SUB OUT: PYE,KENYA                        | 01:33          |       |        |                                       |
| SUB OUT: JOHNSON, WHITNEY                 | 01:33          |       |        |                                       |
|                                           | 01:33          |       |        | SUB IN: HARRIS,NYRE                   |
|                                           | 01:33          |       |        | SUB IN: VANN,EMILY                    |
|                                           | 01:33          |       |        | SUB OUT: RAMOS,DEZZ                   |
|                                           | 01:33          |       |        | SUB OUT: STEVENS,ELLIE                |
|                                           | 01:21          |       |        | TURNOVER by HARRIS,NYRE               |
| STEAL by SHUMPERT,KHADIJAH                | 01:20          |       |        |                                       |
| GOOD! LAYUP by SHUMPERT,KHADIJAH [FB/PNT] | 01:18          | 20-27 | V 7    |                                       |
|                                           | 01:11          |       |        | FOUL by HARRIS,NYRE                   |
|                                           | 04:44          |       |        |                                       |
|                                           | 01:11          |       |        | TURNOVER by HARRIS,NYRE               |

| VISITORS: #5 New Mexico            | Time  | Score | Margin | HOME: #4 San Jose State   |
|------------------------------------|-------|-------|--------|---------------------------|
|                                    | 01:11 |       |        | SUB OUT: HARRIS,NYRE      |
| GOOD! 3PTR by OTTO, JANNON         | 00:44 | 20-30 | V 10   |                           |
| ASSIST by CHAVEZ,ALEXA             | 00:44 |       |        |                           |
|                                    | 00:30 |       |        | MISSED 3PTR by RAMOS,DEZZ |
| REBOUND (DEF) by SHUMPERT,KHADIJAH | 00:30 |       |        |                           |
|                                    | 00:03 |       |        | FOUL by RAMOS,DEZZ        |
| GOOD! FT by BEYNON, CHERISE        | 00:03 | 20-31 | V 11   |                           |
| GOOD! FT by BEYNON, CHERISE        | 00:03 | 20-32 | V 12   |                           |
| SUB IN: OWENS,BRYCE                | 00:03 |       |        |                           |
| SUB OUT: OTTO,JANNON               | 00:03 |       |        |                           |

#5 New Mexico 32, #4 San Jose State 20

| Period 2-only | In<br>Paint | Off<br>T/O | 2nd<br>Chance | Fast<br>Break | Bench |                        |
|---------------|-------------|------------|---------------|---------------|-------|------------------------|
| NM            | 6           | 5          | 0             | 4             | 3     | Score tied - 0 times   |
| SJ            | 8           | 2          | 6             | 0             | 3     | Lead changed - 0 times |