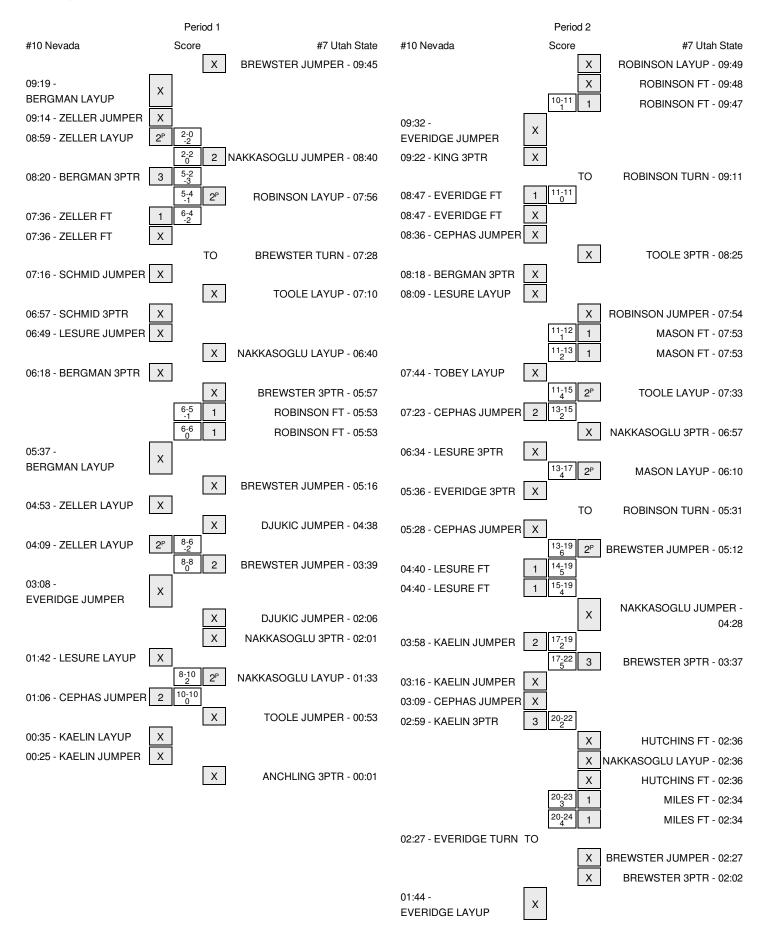

### NO. 7 UTAH STATE VS. NO. 10 NEVADA

2016 MW BASKETBALL CHAMPIONSHIPS

3/7/2016 Las Vegas, Nev. (Thomas & Mack Center)

### **FINAL STATS**

## **#7 Utah State**

(14-16)

**59** 

### #10 Nevada

(5-25)

35

Start Time: 4:30 pm
Officials: Brenda Pantoja, Clarke Stevens, Penny Davis
Attendance: 0

2016 Mountain West Women's Championships First Round Winner advances to Tuesdays quarterfinals vs. #2 Fresno State at 6 pm

#### Official Basketball Box Score -- Game Totals -- Final Statistics #10 Nevada vs #7 Utah State 3/7/2016 4:30 pm at Las Vegas, Nev. (Thomas & Mack Center)

22 DJUKIC, TIJANA

23 PECK, BAYLEE

33 KLINKER, LIZZY