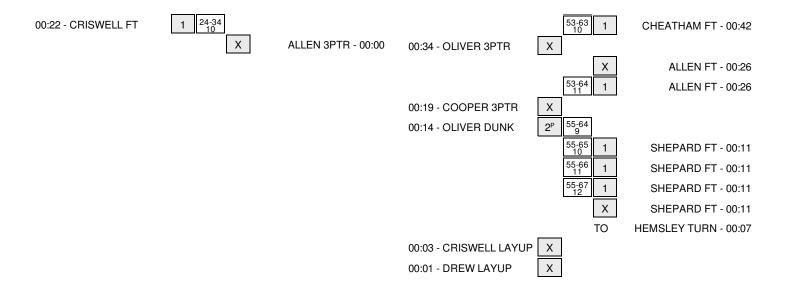

| VISITORS: #5 Nevada                 | Time  | Score | Margin | HOME: #1 San Diego State          |
|-------------------------------------|-------|-------|--------|-----------------------------------|
| MISSED 3PTR by OLIVER, CAMERON      | 00:57 |       |        |                                   |
|                                     | 00:57 |       |        | REBOUND (DEF) by SHEPARD, WINSTON |
| FOUL by ANDERSON, JUWAN             | 00:54 |       |        |                                   |
|                                     | 00:54 | 60-53 | H 7    | GOOD! FT by SHEPARD, WINSTON      |
|                                     | 00:54 | 61-53 | H 8    | GOOD! FT by SHEPARD, WINSTON      |
| TURNOVER by COOPER,ERIC JR          | 00:46 |       |        |                                   |
|                                     | 00:44 |       |        | STEAL by CHEATHAM, ZYLAN          |
| FOUL by ANDERSON, JUWAN             | 00:44 |       |        |                                   |
|                                     | 00:44 | 62-53 | H 9    | GOOD! FT by CHEATHAM, ZYLAN       |
|                                     | 00:42 | 63-53 | H 10   | GOOD! FT by CHEATHAM, ZYLAN       |
| MISSED 3PTR by OLIVER, CAMERON      | 00:34 |       |        |                                   |
|                                     | 00:34 |       |        | REBOUND (DEF) by KELL,TREY        |
| FOUL by CRISWELL, TYRON             | 00:26 |       |        |                                   |
|                                     | 00:26 |       |        | MISSED FT by ALLEN, DAKARAI       |
|                                     | 00:26 |       |        | REBOUND (DEADB) by TEAM           |
|                                     | 00:26 | 64-53 | H 11   | GOOD! FT by ALLEN, DAKARAI        |
| MISSED 3PTR by COOPER,ERIC JR       | 00:19 |       |        |                                   |
| REBOUND (OFF) by OLIVER, CAMERON    | 00:19 |       |        |                                   |
| GOOD! DUNK by OLIVER, CAMERON [PNT] | 00:14 | 64-55 | H 9    |                                   |
|                                     | 00:11 | 65-55 | H 10   | GOOD! FT by SHEPARD, WINSTON      |
|                                     | 00:11 |       |        | REBOUND (DEF) by SHEPARD, WINSTON |
|                                     | 00:11 | 66-55 | H 11   | GOOD! FT by SHEPARD, WINSTON      |
| FOUL by CRISWELL, TYRON             | 00:11 |       |        |                                   |
|                                     | 00:11 | 67-55 | H 12   | GOOD! FT by SHEPARD, WINSTON      |
|                                     | 00:11 |       |        | MISSED FT by SHEPARD, WINSTON     |
| REBOUND (DEF) by OLIVER, CAMERON    | 00:11 |       |        |                                   |
|                                     | 00:07 |       |        | TURNOVER by HEMSLEY, JEREMY       |
| MISSED LAYUP by CRISWELL, TYRON     | 00:03 |       |        |                                   |
| STEAL by ANDERSON, JUWAN            | 00:03 |       |        |                                   |
|                                     | 00:03 |       |        | REBOUND (DEF) by TEAM             |
| MISSED LAYUP by DREW,LINDSEY        | 00:01 |       |        |                                   |
| FOUL (TECH) by TEAM                 | 00:01 |       |        |                                   |