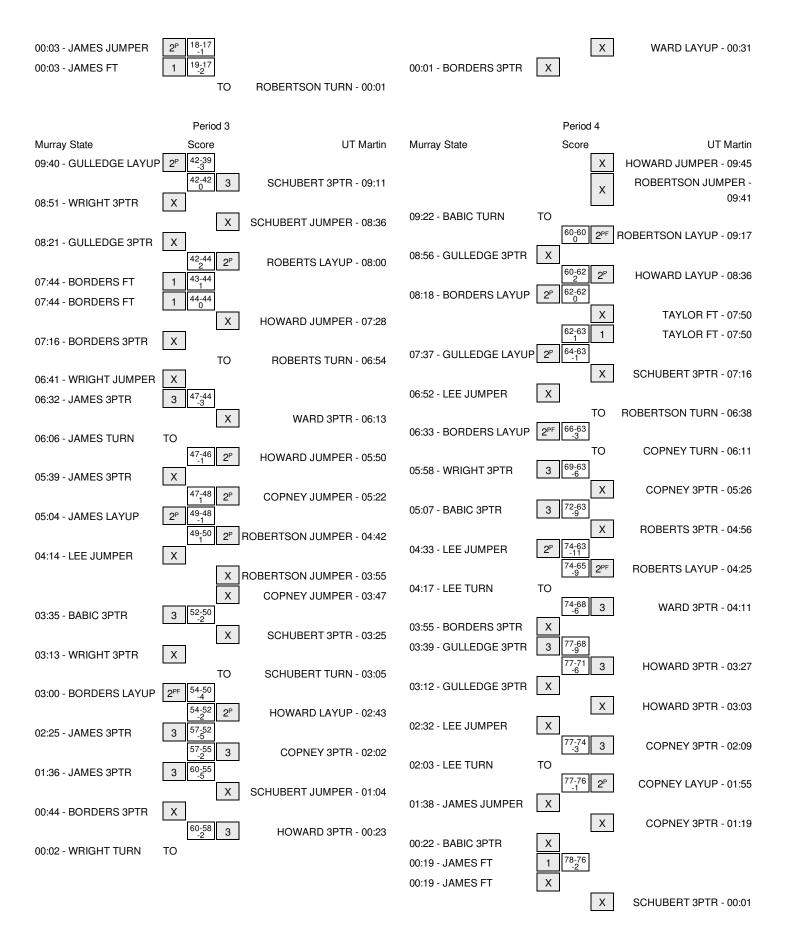

# Murray State vs UT Martin 3/2/2016; 12 p.m. at Nashville, Tenn. (Municipal Auditorium) Period 1 Play-By-Play

| VISITORS: Murray State                       | Time  | Score | Margin     | HOME: UT Martin                          |
|----------------------------------------------|-------|-------|------------|------------------------------------------|
| GOOD! 3PTR by WRIGHT,LEASIA                  | 09:41 | 0-3   | V 3        |                                          |
| ASSIST by JAMES,KE'SHUNAN                    | 09:41 |       |            |                                          |
|                                              | 09:14 |       |            | MISSED 3PTR by SCHUBERT,KATIE            |
|                                              | 09:14 |       |            | REBOUND (OFF) by WARD, JESSY             |
|                                              | 08:58 |       |            | TURNOVER by ROBERTS, CHELSEA             |
| TURNOVER by JAMES,KE'SHUNAN                  | 08:54 |       |            |                                          |
|                                              | 08:43 | 2-3   | V 1        | GOOD! LAYUP by ROBERTSON, EMANYE [PNT]   |
| GOOD! 3PTR by BORDERS, JASMINE [FB]          | 08:33 | 2-6   | V 4        |                                          |
| ASSIST by JAMES,KE'SHUNAN                    | 08:33 |       |            |                                          |
|                                              | 08:21 |       |            | MISSED 3PTR by ROBERTS, CHELSEA          |
| REBOUND (DEF) by GULLEDGE,ABRIA              | 08:21 |       |            |                                          |
| MISSED 3PTR by JAMES,KE'SHUNAN               | 07:59 |       |            |                                          |
| REBOUND (OFF) by GULLEDGE,KYRA               | 07:59 |       |            |                                          |
|                                              | 07:58 |       |            | FOUL by HOWARD, HALEY                    |
| MISSED 3PTR by GULLEDGE,ABRIA                | 07:51 |       |            | ,                                        |
| REBOUND (OFF) by JAMES,KE'SHUNAN             | 07:51 |       |            |                                          |
| GOOD! LAYUP by JAMES,KE'SHUNAN [PNT]         | 07:47 | 2-8   | V 6        |                                          |
| aces. Brief by brunze, itz erieff ut [i iti] | 07:33 |       | • •        | TURNOVER by HOWARD, HALEY                |
| STEAL by GULLEDGE,ABRIA                      | 07:32 |       |            | TOTING VETT BY TIGHT III.                |
| GOOD! 3PTR by JAMES,KE'SHUNAN                | 07:25 | 2-11  | V 9        |                                          |
| ASSIST by GULLEDGE, ABRIA                    | 07:25 | 2-11  | <b>v</b> 5 |                                          |
| AGGIGT BY GOLLEDGE, ABITIA                   | 07:23 |       |            | MISSED 3PTR by WARD,JESSY                |
| DEBOLIND (DEE) by CHILLEDGE KVDA             | 07:03 |       |            | WISSED OF I'N DY WAND, JESST             |
| REBOUND (DEF) by GULLEDGE,KYRA               |       |       |            |                                          |
| MISSED JUMPER by GULLEDGE,KYRA               | 06:48 |       |            | DLOCK by HOWARD HALFY                    |
| DEDOLIND (OFF) by DODDEDO LACMINE            | 06:48 |       |            | BLOCK by HOWARD,HALEY                    |
| REBOUND (OFF) by BORDERS, JASMINE            | 06:47 |       |            |                                          |
| MISSED 3PTR by GULLEDGE,ABRIA                | 06:34 |       |            | DEDOLIND (DEE) L. HOWARD HALEY           |
|                                              | 06:34 | 4.44  | \          | REBOUND (DEF) by HOWARD,HALEY            |
| TURNOVER L. JAMES VEISUURIAN                 | 06:27 | 4-11  | V 7        | GOOD! LAYUP by ROBERTSON,EMANYE [FB/PNT] |
| TURNOVER by JAMES,KE'SHUNAN                  | 06:18 |       |            | OTEAL L. COLUMPERT MATE                  |
|                                              | 06:17 |       |            | STEAL by SCHUBERT,KATIE                  |
|                                              | 06:08 |       |            | MISSED LAYUP by ROBERTSON,EMANYE         |
| REBOUND (DEF) by JAMES,KE'SHUNAN             | 06:08 |       |            |                                          |
| MISSED JUMPER by GULLEDGE, ABRIA             | 05:38 |       |            |                                          |
|                                              | 05:38 |       |            | REBOUND (DEF) by ROBERTS,CHELSEA         |
| FOUL by GULLEDGE,ABRIA                       | 05:19 |       |            |                                          |
|                                              | 04:58 |       |            | MISSED 3PTR by WARD,JESSY                |
| REBOUND (DEF) by GULLEDGE,KYRA               | 04:58 |       |            |                                          |
| MISSED 3PTR by JAMES,KE'SHUNAN               | 04:43 |       |            |                                          |
|                                              | 04:43 |       |            | REBOUND (DEF) by HOWARD, HALEY           |
|                                              | 04:22 |       |            | MISSED LAYUP by HOWARD, HALEY            |
| REBOUND (DEF) by JAMES,KE'SHUNAN             | 04:22 |       |            |                                          |
| TIMEOUT MEDIA                                | 04:13 |       |            |                                          |
| SUB IN: LEE,JASHAE                           | 04:13 |       |            |                                          |
| SUB OUT: JAMES,KE'SHUNAN                     | 04:13 |       |            |                                          |
|                                              | 04:03 |       |            | FOUL by ROBERTSON, EMANYE                |
| MISSED 3PTR by GULLEDGE,ABRIA                | 03:51 |       |            |                                          |
|                                              | 03:51 |       |            | REBOUND (DEF) by ROBERTSON, EMANYE       |
|                                              | 03:35 | 6-11  | V 5        | GOOD! JUMPER by ROBERTSON, EMANYE        |
|                                              | 03:35 |       |            | ASSIST by SCHUBERT,KATIE                 |
| FOUL by WRIGHT, LEASIA                       | 03:35 |       |            |                                          |
| TURNOVER by WRIGHT, LEASIA                   | 03:35 |       |            |                                          |
|                                              |       |       |            |                                          |

| VISITORS: Murray State                      | Time  | Score | Margin | HOME: UT Martin                          |
|---------------------------------------------|-------|-------|--------|------------------------------------------|
|                                             | 03:31 | 9-11  | V 2    | GOOD! 3PTR by HOWARD,HALEY               |
|                                             | 03:31 |       |        | ASSIST by SCHUBERT,KATIE                 |
| TURNOVER by LEE, JASHAE                     | 03:10 |       |        |                                          |
| SUB IN: JAMES,KE'SHUNAN                     | 03:10 |       |        |                                          |
| SUB OUT: GULLEDGE,KYRA                      | 03:10 |       |        |                                          |
|                                             | 03:10 |       |        | SUB IN: TAYLOR,MYAH                      |
|                                             | 03:10 |       |        | SUB OUT: WARD,JESSY                      |
|                                             | 02:47 |       |        | MISSED 3PTR by SCHUBERT,KATIE            |
|                                             | 02:47 |       |        | REBOUND (OFF) by ROBERTS, CHELSEA        |
|                                             | 02:45 | 11-11 | Т      | GOOD! LAYUP by ROBERTS, CHELSEA [PNT]    |
| TURNOVER by JAMES,KE'SHUNAN                 | 02:36 |       |        |                                          |
| , i                                         | 02:35 |       |        | STEAL by ROBERTSON, EMANYE               |
|                                             | 02:33 | 13-11 | H 2    | GOOD! LAYUP by ROBERTSON,EMANYE [FB/PNT] |
| GOOD! LAYUP by LEE,JASHAE [FB/PNT]          | 02:18 | 13-13 | Т      |                                          |
| , , , , , , , , , , , , , , , , , , , ,     | 02:10 |       |        | TURNOVER by ROBERTSON, EMANYE            |
| STEAL by GULLEDGE,ABRIA                     | 02:09 |       |        | , ,                                      |
| GOOD! 3PTR by LEE, JASHAE                   | 02:01 | 13-16 | V 3    |                                          |
| ASSIST by WRIGHT, LEASIA                    | 02:01 | 10 10 | • •    |                                          |
| , toolor by Willam, EE/tolik                | 01:39 |       |        | MISSED JUMPER by HOWARD,HALEY            |
|                                             | 01:39 |       |        | REBOUND (OFF) by ROBERTS, CHELSEA        |
| FOUL by WRIGHT, LEASIA                      | 01:37 |       |        | TIEBOOND (OTT) by TIODETTO, OTTEEOE/T    |
| SUB IN: SMITH,AJEE                          | 01:37 |       |        |                                          |
| ·                                           | 01:37 |       |        |                                          |
| SUB IN: BABIC,BIANCA SUB OUT: WRIGHT,LEASIA | 01:37 |       |        |                                          |
| •                                           |       |       |        |                                          |
| SUB OUT: GULLEDGE,ABRIA                     | 01:37 |       |        | OUD IN CODNEY OUV                        |
|                                             | 01:37 |       |        | SUB IN: COPNEY,SHY                       |
|                                             | 01:37 | 10.10 | -      | SUB OUT: HOWARD,HALEY                    |
|                                             | 01:33 | 16-16 | Т      | GOOD! 3PTR by SCHUBERT,KATIE             |
| WOODD ODDD L DODDDDO LAGARIE                | 01:33 |       |        | ASSIST by ROBERTS,CHELSEA                |
| MISSED 3PTR by BORDERS, JASMINE             | 01:15 |       |        |                                          |
|                                             | 01:15 |       |        | REBOUND (DEF) by COPNEY,SHY              |
|                                             | 00:59 |       |        | MISSED JUMPER by COPNEY,SHY              |
|                                             | 00:59 |       |        | REBOUND (OFF) by TAYLOR, MYAH            |
|                                             | 00:34 |       |        | MISSED 3PTR by ROBERTSON,EMANYE          |
|                                             | 00:34 |       |        | REBOUND (OFF) by SCHUBERT,KATIE          |
|                                             | 00:29 |       |        | MISSED 3PTR by TAYLOR, MYAH              |
|                                             | 00:29 |       |        | REBOUND (OFF) by TAYLOR, MYAH            |
| FOUL by BABIC,BIANCA                        | 00:22 |       |        |                                          |
|                                             | 00:22 |       |        | MISSED FT by TAYLOR, MYAH                |
| REBOUND (DEADB) by TEAM                     | 00:22 |       |        |                                          |
|                                             | 00:22 | 17-16 | H 1    | GOOD! FT by TAYLOR,MYAH                  |
| MISSED 3PTR by LEE,JASHAE                   | 00:04 |       |        |                                          |
| REBOUND (OFF) by JAMES,KE'SHUNAN            | 00:04 |       |        |                                          |
| GOOD! JUMPER by JAMES,KE'SHUNAN [PNT]       | 00:03 | 17-18 | V 1    |                                          |
|                                             | 00:03 |       |        | FOUL by ROBERTS, CHELSEA                 |
| GOOD! FT by JAMES,KE'SHUNAN                 | 00:03 | 17-19 | V 2    |                                          |
|                                             | 00:03 |       |        | SUB IN: WARD,JESSY                       |
|                                             | 00:03 |       |        | SUB OUT: COPNEY,SHY                      |
|                                             | 00:01 |       |        | FOUL by ROBERTSON, EMANYE                |
|                                             | 00:01 |       |        | TURNOVER by ROBERTSON, EMANYE            |
|                                             | 00:01 |       |        | SUB IN: TAYLOR,BARIANNE                  |
|                                             | 00:01 |       |        | SUB OUT: ROBERTSON,EMANYE                |
|                                             |       |       |        | , ,                                      |

# Murray State vs UT Martin 3/2/2016; 12 p.m. at Nashville, Tenn. (Municipal Auditorium) Period 2 Play-By-Play

| VISITORS: Murray State           | Time  | Score | Margin | HOME: UT Martin                           |
|----------------------------------|-------|-------|--------|-------------------------------------------|
| SUB IN: BABIC,BIANCA             | 10:00 |       |        |                                           |
| SUB IN: LEE,JASHAE               | 10:00 |       |        |                                           |
| SUB IN: SMITH,AJEE               | 10:00 |       |        |                                           |
| SUB OUT: WRIGHT,LEASIA           | 10:00 |       |        |                                           |
| SUB OUT: GULLEDGE,KYRA           | 10:00 |       |        |                                           |
| SUB OUT: GULLEDGE,ABRIA          | 10:00 |       |        |                                           |
|                                  | 10:00 |       |        | SUB IN: TAYLOR,MYAH                       |
|                                  | 10:00 |       |        | SUB IN: COPNEY,SHY                        |
|                                  | 10:00 |       |        | SUB OUT: ROBERTSON,EMANYE                 |
|                                  | 10:00 |       |        | SUB OUT: ROBERTS, CHELSEA                 |
|                                  | 09:45 |       |        | MISSED JUMPER by TAYLOR, MYAH             |
|                                  | 09:45 |       |        | REBOUND (OFF) by TAYLOR,MYAH              |
|                                  | 09:43 | 19-19 | Т      | GOOD! LAYUP by TAYLOR,MYAH [PNT]          |
| GOOD! JUMPER by LEE, JASHAE      | 09:24 | 19-21 | V 2    | GOOD. Extension by Trice is, in the first |
| ASSIST by BABIC,BIANCA           | 09:24 | 13-21 | V Z    |                                           |
| Addid by Babio, Blanda           | 09:22 |       |        | TURNOVER by TAYLOR, MYAH                  |
| SUB IN: GULLEDGE,ABRIA           | 09:22 |       |        | TOTINOVEITBY TATEOTI, INTAIT              |
| ·                                | 09.22 |       |        |                                           |
| SUB OUT: BORDERS, JASMINE        | 09.22 |       |        | CUD IN DODEDTS OUT OF A                   |
|                                  |       |       |        | SUB IN: ROBERTS, CHELSEA                  |
| MICCED HIMDED by CHILLEDGE ADDIA | 09:22 |       |        | SUB OUT: TAYLOR,MYAH                      |
| MISSED JUMPER by GULLEDGE,ABRIA  | 09:18 |       |        | DEDOUND (DEE) L. DODEDTO OUELOEA          |
|                                  | 09:18 |       |        | REBOUND (DEF) by ROBERTS,CHELSEA          |
|                                  | 09:05 |       |        | FOUL by COPNEY,SHY                        |
|                                  | 09:05 |       |        | TURNOVER by COPNEY,SHY                    |
| GOOD! 3PTR by BABIC,BIANCA       | 08:52 | 19-24 | V 5    |                                           |
| ASSIST by JAMES,KE'SHUNAN        | 08:52 |       |        |                                           |
|                                  | 08:37 |       |        | MISSED 3PTR by HOWARD,HALEY               |
| REBOUND (DEF) by SMITH,AJEE      | 08:37 |       |        |                                           |
| GOOD! 3PTR by LEE,JASHAE         | 08:26 | 19-27 | V 8    |                                           |
| ASSIST by SMITH,AJEE             | 08:26 |       |        |                                           |
|                                  | 08:07 | 22-27 | V 5    | GOOD! 3PTR by ROBERTS,CHELSEA             |
|                                  | 08:07 |       |        | ASSIST by COPNEY,SHY                      |
| MISSED 3PTR by LEE,JASHAE        | 07:47 |       |        |                                           |
|                                  | 07:47 |       |        | REBOUND (DEF) by WARD, JESSY              |
|                                  | 07:30 | 24-27 | V 3    | GOOD! JUMPER by COPNEY,SHY                |
|                                  | 07:20 |       |        | FOUL by ROBERTS, CHELSEA                  |
| SUB IN: GULLEDGE,KYRA            | 07:20 |       |        |                                           |
| SUB OUT: BABIC,BIANCA            | 07:20 |       |        |                                           |
|                                  | 07:20 |       |        | SUB IN: ROBERTSON, EMANYE                 |
|                                  | 07:20 |       |        | SUB IN: TAYLOR,MYAH                       |
|                                  | 07:20 |       |        | SUB OUT: ROBERTS, CHELSEA                 |
|                                  | 07:20 |       |        | SUB OUT: HOWARD,HALEY                     |
| GOOD! JUMPER by LEE, JASHAE      | 07:17 | 24-29 | V 5    |                                           |
| ASSIST by SMITH,AJEE             | 07:17 |       |        |                                           |
|                                  | 06:48 | 26-29 | V 3    | GOOD! LAYUP by COPNEY,SHY [PNT]           |
|                                  | 06:48 |       |        | ASSIST by SCHUBERT,KATIE                  |
| TURNOVER by SMITH,AJEE           | 06:42 |       |        | •                                         |
|                                  | 06:41 |       |        | STEAL by WARD, JESSY                      |
|                                  | 06:32 | 28-29 | V 1    | GOOD! LAYUP by ROBERTSON,EMANYE [PNT]     |
| TIMEOUT 30SEC                    | 06:25 | _0 _0 |        | 5.5.5.5.5.5.5.6.5.5.6.5.6.6.6.6.6.6.6.6   |
| TIMEOUT MEDIA                    | 06:25 |       |        |                                           |
| 2001 MEDIT                       | 06:18 |       |        | FOUL by WARD,JESSY                        |
|                                  | 00.10 |       |        | TOOL by WAITD, JESST                      |

| VISITORS: Murray State                 | Time  | Score | Margin | HOME: UT Martin                         |
|----------------------------------------|-------|-------|--------|-----------------------------------------|
|                                        | 06:10 |       |        | FOUL by TAYLOR, MYAH                    |
| GOOD! FT by GULLEDGE,ABRIA             | 06:10 | 28-30 | V 2    |                                         |
| GOOD! FT by GULLEDGE,ABRIA             | 06:10 | 28-31 | V 3    |                                         |
|                                        | 05:59 | 30-31 | V 1    | GOOD! LAYUP by COPNEY,SHY [PNT]         |
|                                        | 05:59 |       |        | ASSIST by TAYLOR,MYAH                   |
| MISSED JUMPER by GULLEDGE,KYRA         | 05:41 |       |        |                                         |
|                                        | 05:41 |       |        | REBOUND (DEF) by ROBERTSON, EMANYE      |
|                                        | 05:27 | 33-31 | H 2    | GOOD! 3PTR by SCHUBERT,KATIE            |
|                                        | 05:27 |       |        | ASSIST by COPNEY,SHY                    |
| SUB IN: BABIC,BIANCA                   | 05:16 |       |        |                                         |
| SUB OUT: LEE,JASHAE                    | 05:16 |       |        |                                         |
|                                        | 05:16 |       |        | SUB IN: HOWARD,HALEY                    |
|                                        | 05:16 |       |        | SUB OUT: TAYLOR,MYAH                    |
| GOOD! 3PTR by GULLEDGE,ABRIA           | 05:00 | 33-34 | V 1    |                                         |
| ASSIST by SMITH,AJEE                   | 05:00 |       |        |                                         |
| FOUL by GULLEDGE,KYRA                  | 04:40 |       | _      |                                         |
|                                        | 04:40 | 34-34 | T      | GOOD! FT by HOWARD,HALEY                |
|                                        | 04:40 | 35-34 | H 1    | GOOD! FT by HOWARD,HALEY                |
|                                        | 04:40 |       |        | SUB IN: TAYLOR,MYAH                     |
|                                        | 04:40 |       |        | SUB OUT: COPNEY,SHY                     |
| GOOD! LAYUP by GULLEDGE,ABRIA [PNT]    | 04:26 | 35-36 | V 1    |                                         |
|                                        | 04:04 |       |        | MISSED JUMPER by TAYLOR, MYAH           |
| REBOUND (DEF) by GULLEDGE,KYRA         | 04:04 |       |        |                                         |
| MISSED JUMPER by JAMES,KE'SHUNAN       | 03:57 |       |        |                                         |
|                                        | 03:57 |       |        | REBOUND (DEF) by SCHUBERT,KATIE         |
|                                        | 03:49 | 37-36 | H 1    | GOOD! JUMPER by SCHUBERT,KATIE [FB/PNT] |
| GOOD! LAYUP by GULLEDGE,ABRIA [FB/PNT] | 03:33 | 37-38 | V 1    |                                         |
|                                        | 03:15 |       |        | TURNOVER by ROBERTSON, EMANYE           |
| SUB IN: BORDERS, JASMINE               | 03:15 |       |        |                                         |
| SUB IN: LEE,JASHAE                     | 03:15 |       |        |                                         |
| SUB OUT: GULLEDGE,KYRA                 | 03:15 |       |        |                                         |
| SUB OUT: SMITH,AJEE                    | 03:15 |       |        |                                         |
|                                        | 03:15 |       |        | SUB IN: COPNEY,SHY                      |
|                                        | 03:15 |       |        | SUB OUT: WARD,JESSY                     |
| MISSED 3PTR by GULLEDGE,ABRIA          | 03:01 |       |        |                                         |
|                                        | 03:01 |       |        | REBOUND (DEF) by SCHUBERT,KATIE         |
|                                        | 02:51 |       |        | TURNOVER by ROBERTSON,EMANYE            |
| MISSED 3PTR by LEE,JASHAE              | 02:35 |       |        |                                         |
|                                        | 02:35 |       |        | REBOUND (DEF) by COPNEY,SHY             |
|                                        | 02:26 |       |        | TURNOVER by SCHUBERT,KATIE              |
| MISSED 3PTR by GULLEDGE,ABRIA          | 02:15 |       |        |                                         |
|                                        | 02:15 |       |        | REBOUND (DEF) by SCHUBERT,KATIE         |
| FOUL by GULLEDGE,ABRIA                 | 02:00 |       |        |                                         |
| SUB IN: BETHEA,BRIA                    | 02:00 |       |        |                                         |
| SUB OUT: GULLEDGE,ABRIA                | 02:00 |       |        |                                         |
|                                        | 01:56 |       |        | MISSED 3PTR by HOWARD,HALEY             |
| REBOUND (DEF) by JAMES,KE'SHUNAN       | 01:56 |       |        |                                         |
| TURNOVER by BETHEA,BRIA                | 01:44 |       |        |                                         |
|                                        | 01:43 |       |        | STEAL by SCHUBERT,KATIE                 |
|                                        | 01:36 |       |        | TURNOVER by COPNEY,SHY                  |
| STEAL by BETHEA,BRIA                   | 01:34 |       |        |                                         |
| MISSED 3PTR by BABIC,BIANCA            | 01:29 |       |        |                                         |
| REBOUND (OFF) by JAMES,KE'SHUNAN       | 01:29 |       |        |                                         |
|                                        | 01:23 |       |        | FOUL by SCHUBERT,KATIE                  |
| GOOD! FT by BORDERS,JASMINE            | 01:23 | 37-39 | V 2    |                                         |
|                                        | 01:23 | 37-40 | V 3    |                                         |

| VISITORS: Murray State          | Time  | Score | Margin | HOME: UT Martin              |
|---------------------------------|-------|-------|--------|------------------------------|
|                                 | 01:23 |       |        | SUB IN: WARD,JESSY           |
|                                 | 01:23 |       |        | SUB OUT: TAYLOR,MYAH         |
|                                 | 01:03 | 39-40 | V 1    | GOOD! JUMPER by COPNEY,SHY   |
|                                 | 01:03 |       |        | ASSIST by HOWARD,HALEY       |
| MISSED 3PTR by BABIC,BIANCA     | 00:44 |       |        |                              |
|                                 | 00:44 |       |        | REBOUND (DEF) by WARD, JESSY |
|                                 | 00:31 |       |        | MISSED LAYUP by WARD, JESSY  |
| BLOCK by BETHEA,BRIA            | 00:30 |       |        |                              |
| REBOUND (DEF) by BETHEA,BRIA    | 00:29 |       |        |                              |
| MISSED 3PTR by BORDERS, JASMINE | 00:01 |       |        |                              |
|                                 | 00:01 |       |        | REBOUND (DEF) by COPNEY,SHY  |