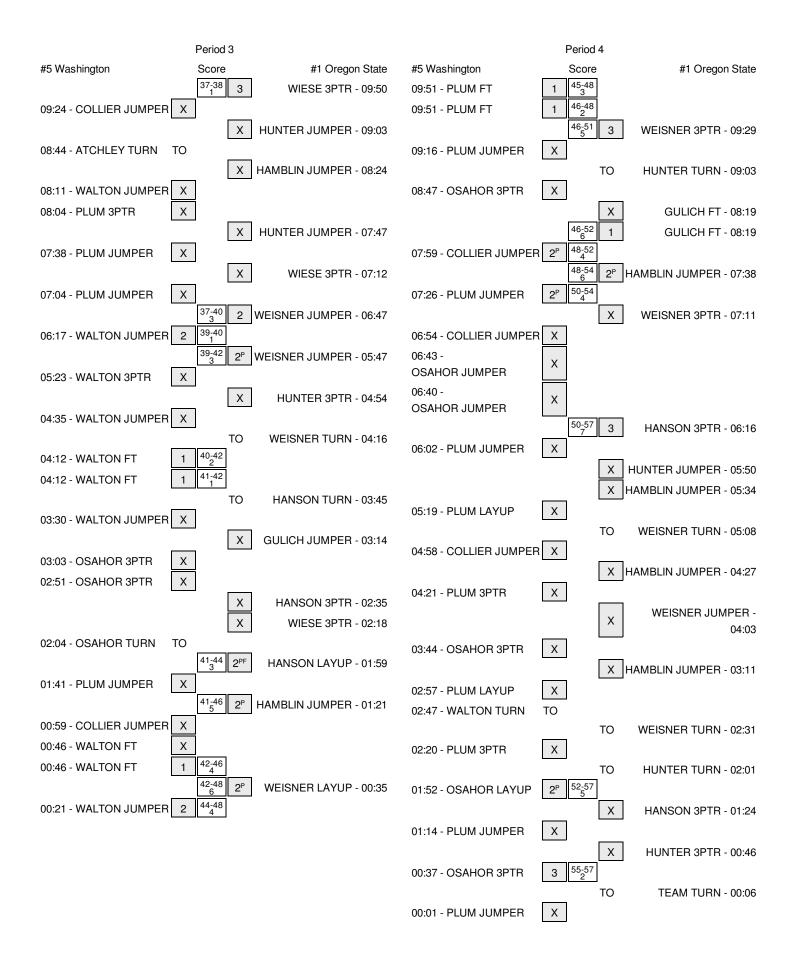

Officials: Robert Scofield, Anita Ortega, Michol Murray

Technical Fouls: #5 Washington- None. #1 Oregon State- None. Attendance: 6543

| Score by periods | 1st | 2nd | 3rd | 4th | Total |
|------------------|-----|-----|-----|-----|-------|
| #5 Washington    | 21  | 16  | 7   | 11  | 55    |
| #1 Oregon State  | 21  | 14  | 13  | 9   | 57    |

Last FG - WASH 4th-00:37, OSU 4th-06:16.

Largest lead - #5 Washington by 6 2nd-01:34; #1 Oregon State by 7 1st-07:17

WASH led for 7:45. OSU led for 27:13. Game was tied for 5:02.

Score tied - 7 times Lead changed - 4 times