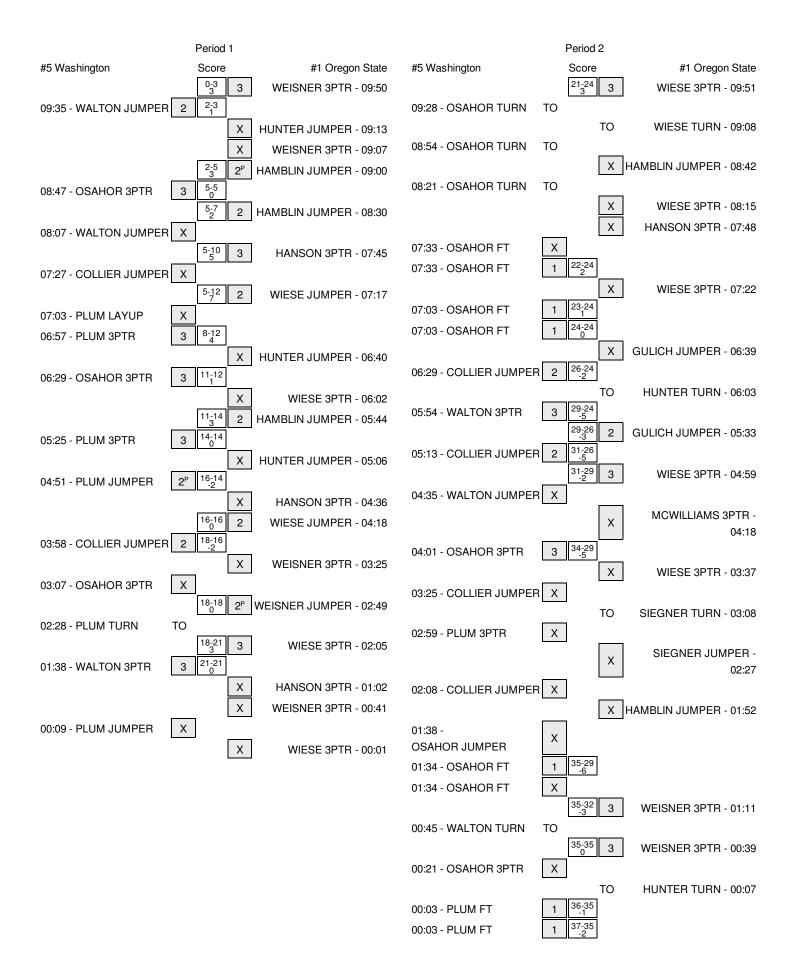

Officials: Robert Scofield, Anita Ortega, Michol Murray

Technical Fouls: #5 Washington- None. #1 Oregon State- None. Attendance: 6543

| Score by periods | 1st | 2nd | 3rd | 4th | Total |
|------------------|-----|-----|-----|-----|-------|
| #5 Washington    | 21  | 16  | 7   | 11  | 55    |
| #1 Oregon State  | 21  | 14  | 13  | 9   | 57    |

Last FG - WASH 4th-00:37, OSU 4th-06:16.

Largest lead - #5 Washington by 6 2nd-01:34; #1 Oregon State by 7 1st-07:17

WASH led for 7:45. OSU led for 27:13. Game was tied for 5:02.

Score tied - 7 times Lead changed - 4 times