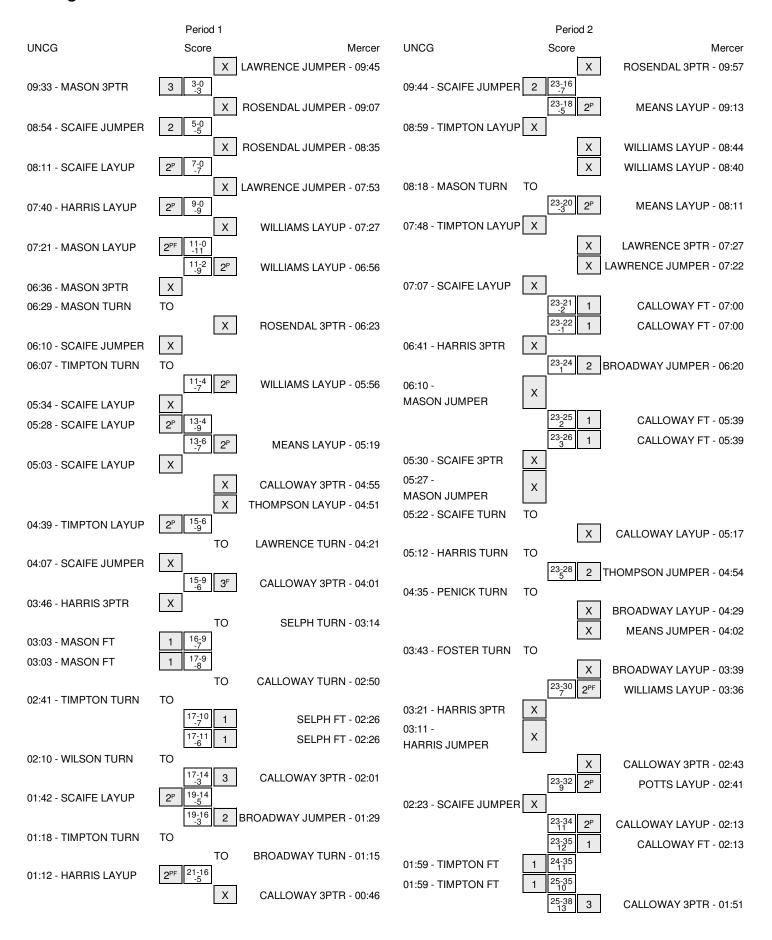

### UNCG vs Mercer 3/3/2016; 11:30 AM at Asheville, N.C. (U.S. Cellular Center) Period 1 Play-By-Play

| VISITORS: UNCG                          | Time           | Score | Margin | HOME: Mercer                       |
|-----------------------------------------|----------------|-------|--------|------------------------------------|
|                                         | 09:45          |       |        | MISSED JUMPER by LAWRENCE,KAHLIA   |
| REBOUND (DEF) by HARRIS, SHANESE        | 09:45          |       |        |                                    |
| GOOD! 3PTR by MASON,LUCY                | 09:33          | 0-3   | V 3    |                                    |
| ASSIST by FOSTER,KELI                   | 09:33          |       |        |                                    |
|                                         | 09:07          |       |        | MISSED JUMPER by ROSENDAL,LINNEA   |
| REBOUND (DEF) by SCAIFE, JADE           | 09:07          |       |        |                                    |
| GOOD! JUMPER by SCAIFE, JADE            | 08:54          | 0-5   | V 5    |                                    |
| ASSIST by TIMPTON,INDIA                 | 08:54          |       |        |                                    |
|                                         | 08:35          |       |        | MISSED JUMPER by ROSENDAL,LINNEA   |
| REBOUND (DEF) by SCAIFE, JADE           | 08:35          |       |        |                                    |
| GOOD! LAYUP by SCAIFE, JADE [PNT]       | 08:11          | 0-7   | V 7    |                                    |
| ASSIST by TIMPTON,INDIA                 | 08:11          |       |        |                                    |
|                                         | 07:53          |       |        | MISSED JUMPER by LAWRENCE,KAHLIA   |
| REBOUND (DEF) by SCAIFE, JADE           | 07:53          |       |        |                                    |
|                                         | 07:51          |       |        | FOUL by SELPH,RACHEL               |
|                                         | 07:51          |       |        | SUB IN: WILLIAMS,ALEX              |
|                                         | 07:51          |       |        | SUB OUT: SELPH,RACHEL              |
| GOOD! LAYUP by HARRIS,SHANESE [PNT]     | 07:40          | 0-9   | V 9    |                                    |
| , , , , , , , , , , , , , , , , , , , , | 07:27          |       |        | MISSED LAYUP by WILLIAMS,ALEX      |
| REBOUND (DEF) by TIMPTON,INDIA          | 07:27          |       |        | · ·                                |
| GOOD! LAYUP by MASON, LUCY [FB/PNT]     | 07:21          | 0-11  | V 11   |                                    |
| , , , , , , , , , , , , , , , , , , , , | 07:17          |       |        | TIMEOUT 30SEC                      |
|                                         | 07:17          |       |        | TIMEOUT media                      |
|                                         | 06:56          | 2-11  | V 9    | GOOD! LAYUP by WILLIAMS,ALEX [PNT] |
| MISSED 3PTR by MASON,LUCY               | 06:36          |       | -      |                                    |
| REBOUND (OFF) by MASON,LUCY             | 06:36          |       |        |                                    |
| TURNOVER by MASON,LUCY                  | 06:29          |       |        |                                    |
|                                         | 06:28          |       |        | STEAL by LAWRENCE,KAHLIA           |
|                                         | 06:23          |       |        | MISSED 3PTR by ROSENDAL,LINNEA     |
| REBOUND (DEF) by TEAM                   | 06:23          |       |        | 5522 55,5522,2                     |
|                                         | 06:20          |       |        | SUB IN: CALLOWAY,KEKE              |
|                                         | 06:20          |       |        | SUB OUT: ROSENDAL,LINNEA           |
| MISSED JUMPER by SCAIFE, JADE           | 06:10          |       |        | 002 00111002112712,21111271        |
| WHOOLD COME LITTED COME L, ON DE        | 06:10          |       |        | BLOCK by WILLIAMS, ALEX            |
| REBOUND (OFF) by TIMPTON,INDIA          | 06:08          |       |        | BEOOK BY WILLIAMO, KEEK            |
| TURNOVER by TIMPTON,INDIA               | 06:07          |       |        |                                    |
| TOTAL VERTON TIME TOTAL INDIA           | 05:56          | 4-11  | V 7    | GOOD! LAYUP by WILLIAMS,ALEX [PNT] |
|                                         | 05:56          | 4-11  | V /    | ASSIST by CALLOWAY,KEKE            |
| MISSED LAYUP by SCAIFE,JADE             | 05:34          |       |        | AGGIOT BY GALLOWAT, REIKE          |
| WIGGED LATOR BY GOAIRE, JADE            | 05:34          |       |        | BLOCK by CALLOWAY,KEKE             |
| REBOUND (OFF) by SCAIFE, JADE           |                |       |        | BLOCK by GALLOWAT, KERE            |
| ` , ,                                   | 05:30          | 4.10  | V 9    |                                    |
| GOOD! LAYUP by SCAIFE,JADE [PNT]        | 05:28<br>05:19 | 4-13  |        | COOD I AVUID by MEANC CVDNII IDNE  |
| MICCED LAVID by COAICE TADE             |                | 6-13  | V 7    | GOOD! LAYUP by MEANS,SYDNI [PNT]   |
| MISSED LAYUP by SCAIFE,JADE             | 05:03          |       |        | DI OOK E. THOMPOON AMANDA          |
|                                         | 05:03          |       |        | BLOCK by THOMPSON, AMANDA          |
|                                         | 04:59          |       |        | REBOUND (DEF) by WILLIAMS, ALEX    |
|                                         | 04:55          |       |        | MISSED 3PTR by CALLOWAY,KEKE       |
|                                         | 04:55          |       |        | REBOUND (OFF) by THOMPSON, AMANDA  |
| DEDOUND (DEE) 1                         | 04:51          |       |        | MISSED LAYUP by THOMPSON,AMANDA    |
| REBOUND (DEF) by TIMPTON,INDIA          | 04:51          |       |        |                                    |
| GOOD! LAYUP by TIMPTON,INDIA [PNT]      | 04:39          | 6-15  | V 9    |                                    |

| VISITORS: UNCG                         | Time  | Score | Margin | HOME: Mercer                       |
|----------------------------------------|-------|-------|--------|------------------------------------|
| ASSIST by FOSTER,KELI                  | 04:39 |       |        |                                    |
|                                        | 04:21 |       |        | FOUL by LAWRENCE,KAHLIA            |
|                                        | 04:21 |       |        | TURNOVER by LAWRENCE,KAHLIA        |
|                                        | 04:21 |       |        | SUB IN: SELPH,RACHEL               |
|                                        | 04:21 |       |        | SUB OUT: THOMPSON,AMANDA           |
| MISSED JUMPER by SCAIFE, JADE          | 04:07 |       |        |                                    |
|                                        | 04:07 |       |        | REBOUND (DEF) by MEANS,SYDNI       |
|                                        | 04:01 | 9-15  | V 6    | GOOD! 3PTR by CALLOWAY,KEKE [FB]   |
|                                        | 04:01 |       |        | ASSIST by MEANS,SYDNI              |
| MISSED 3PTR by HARRIS,SHANESE          | 03:46 |       |        |                                    |
|                                        | 03:46 |       |        | REBOUND (DEF) by CALLOWAY, KEKE    |
|                                        | 03:14 |       |        | TURNOVER by SELPH,RACHEL           |
| SUB IN: WILSON,MARIAH                  | 03:14 |       |        |                                    |
| SUB OUT: SCAIFE,JADE                   | 03:14 |       |        |                                    |
|                                        | 03:14 |       |        | SUB IN: POTTS,KAYLA                |
|                                        | 03:14 |       |        | SUB OUT: WILLIAMS,ALEX             |
|                                        | 03:03 |       |        | FOUL by LAWRENCE,KAHLIA            |
| GOOD! FT by MASON,LUCY                 | 03:03 | 9-16  | V 7    |                                    |
| GOOD! FT by MASON,LUCY                 | 03:03 | 9-17  | V 8    |                                    |
|                                        | 03:03 |       |        | SUB IN: BROADWAY,BRITTNEE          |
|                                        | 03:03 |       |        | SUB OUT: LAWRENCE,KAHLIA           |
|                                        | 02:50 |       |        | TURNOVER by CALLOWAY, KEKE         |
| TURNOVER by TIMPTON,INDIA              | 02:41 |       |        |                                    |
| FOUL by WILSON,MARIAH                  | 02:26 |       |        |                                    |
|                                        | 02:26 | 10-17 | V 7    | GOOD! FT by SELPH,RACHEL           |
|                                        | 02:26 | 11-17 | V 6    | GOOD! FT by SELPH,RACHEL           |
|                                        | 02:12 |       |        | FOUL by SELPH,RACHEL               |
|                                        | 02:12 |       |        | SUB IN: THOMPSON, AMANDA           |
|                                        | 02:12 |       |        | SUB IN: WILLIAMS,ALEX              |
|                                        | 02:12 |       |        | SUB OUT: SELPH,RACHEL              |
|                                        | 02:12 |       |        | SUB OUT: POTTS,KAYLA               |
| FOUL by WILSON,MARIAH                  | 02:10 |       |        |                                    |
| TURNOVER by WILSON, MARIAH             | 02:10 |       |        |                                    |
| SUB IN: SCAIFE,JADE                    | 02:10 |       |        |                                    |
| SUB OUT: WILSON,MARIAH                 | 02:10 |       |        |                                    |
|                                        | 02:01 | 14-17 | V 3    | GOOD! 3PTR by CALLOWAY,KEKE        |
|                                        | 02:01 |       |        | ASSIST by MEANS,SYDNI              |
| GOOD! LAYUP by SCAIFE,JADE [PNT]       | 01:42 | 14-19 | V 5    |                                    |
| ASSIST by TIMPTON,INDIA                | 01:42 |       |        |                                    |
|                                        | 01:29 | 16-19 | V 3    | GOOD! JUMPER by BROADWAY, BRITTNEE |
|                                        | 01:29 |       |        | ASSIST by MEANS,SYDNI              |
| TURNOVER by TIMPTON,INDIA              | 01:18 |       |        |                                    |
|                                        | 01:16 |       |        | STEAL by BROADWAY, BRITTNEE        |
|                                        | 01:15 |       |        | TURNOVER by BROADWAY, BRITTNEE     |
| STEAL by MASON,LUCY                    | 01:14 |       |        |                                    |
| GOOD! LAYUP by HARRIS,SHANESE [FB/PNT] | 01:12 | 16-21 | V 5    |                                    |
| ASSIST by TIMPTON,INDIA                | 01:12 |       |        |                                    |
| SUB IN: MISSOURI,JAZMINE               | 00:50 |       |        |                                    |
| SUB OUT: HARRIS,SHANESE                | 00:50 |       |        |                                    |
|                                        | 00:50 |       |        | SUB IN: ROSENDAL,LINNEA            |
|                                        | 00:50 |       |        | SUB OUT: BROADWAY,BRITTNEE         |
|                                        | 00:46 |       |        | MISSED 3PTR by CALLOWAY,KEKE       |
| REBOUND (DEF) by SCAIFE, JADE          | 00:46 |       |        | <u> </u>                           |
| MISSED 3PTR by MASON,LUCY              | 00:34 |       |        |                                    |
|                                        | 00:34 |       |        | REBOUND (DEF) by TEAM              |
|                                        |       |       |        | (, 3)                              |

| VISITORS: UNCG                     | Time  | Score | Margin | HOME: Mercer                   |
|------------------------------------|-------|-------|--------|--------------------------------|
|                                    | 00:18 |       |        | MISSED JUMPER by CALLOWAY,KEKE |
| REBOUND (DEF) by SCAIFE, JADE      | 00:18 |       |        |                                |
| MISSED JUMPER by MISSOURI, JAZMINE | 00:01 |       |        |                                |
| REBOUND (OFF) by TIMPTON, INDIA    | 00:01 |       |        |                                |

# UNCG vs Mercer 3/3/2016; 11:30 AM at Asheville, N.C. (U.S. Cellular Center) Period 2 Play-By-Play

| VISITORS: UNCG                 | Time  | Score | Margin | HOME: Mercer                        |
|--------------------------------|-------|-------|--------|-------------------------------------|
| SUB IN: MISSOURI, JAZMINE      | 10:00 |       |        |                                     |
| SUB OUT: HARRIS, SHANESE       | 10:00 |       |        |                                     |
|                                | 10:00 |       |        | SUB IN: WILLIAMS, ALEX              |
|                                | 10:00 |       |        | SUB IN: POTTS,KAYLA                 |
|                                | 10:00 |       |        | SUB OUT: LAWRENCE,KAHLIA            |
|                                | 10:00 |       |        | SUB OUT: SELPH,RACHEL               |
|                                | 09:57 |       |        | MISSED 3PTR by ROSENDAL,LINNEA      |
| REBOUND (DEF) by SCAIFE,JADE   | 09:57 |       |        | •                                   |
| GOOD! JUMPER by SCAIFE, JADE   | 09:44 | 16-23 | V 7    |                                     |
| ASSIST by MASON, LUCY          | 09:44 |       |        |                                     |
|                                | 09:13 | 18-23 | V 5    | GOOD! LAYUP by MEANS,SYDNI [PNT]    |
| MISSED LAYUP by TIMPTON,INDIA  | 08:59 |       | -      |                                     |
|                                | 08:59 |       |        | BLOCK by ROSENDAL,LINNEA            |
|                                | 08:56 |       |        | REBOUND (DEF) by ROSENDAL,LINNEA    |
|                                | 08:44 |       |        | MISSED LAYUP by WILLIAMS,ALEX       |
| BLOCK by TIMPTON,INDIA         | 08:44 |       |        | WIGGED EXTENSION, REEN              |
| BEGGINGS THAT TOTA, INDIA      | 08:44 |       |        | REBOUND (OFF) by WILLIAMS,ALEX      |
|                                | 08:40 |       |        | MISSED LAYUP by WILLIAMS,ALEX       |
| REBOUND (DEF) by SCAIFE,JADE   | 08:40 |       |        | WIGGED EATOR BY WILLIAWG, ALEX      |
| TURNOVER by MASON, LUCY        | 08:40 |       |        |                                     |
| TORNOVER by MASON, LOCT        | 08:16 |       |        | STEAL by MEANS,SYDNI                |
|                                | 08:11 | 20-23 | V 3    |                                     |
| TIMEOUT 000E0                  |       | 20-23 | V 3    | GOOD! LAYUP by MEANS,SYDNI [PNT]    |
| TIMEOUT 30SEC                  | 07:58 |       |        |                                     |
| TIMEOUT media                  | 07:58 |       |        |                                     |
| MISSED LAYUP by TIMPTON,INDIA  | 07:48 |       |        | DEDOUND (DEE) L. MEANO OVENI        |
|                                | 07:48 |       |        | REBOUND (DEF) by MEANS,SYDNI        |
|                                | 07:27 |       |        | MISSED 3PTR by LAWRENCE,KAHLIA      |
|                                | 07:27 |       |        | REBOUND (OFF) by TEAM               |
|                                | 07:22 |       |        | MISSED JUMPER by LAWRENCE,KAHLIA    |
| REBOUND (DEF) by TIMPTON,INDIA | 07:22 |       |        |                                     |
| MISSED LAYUP by SCAIFE,JADE    | 07:07 |       |        |                                     |
|                                | 07:07 |       |        | REBOUND (DEF) by LAWRENCE,KAHLIA    |
| FOUL by HARRIS,SHANESE         | 07:00 |       |        |                                     |
|                                | 07:00 | 21-23 | V 2    | GOOD! FT by CALLOWAY,KEKE           |
|                                | 07:00 | 22-23 | V 1    | GOOD! FT by CALLOWAY,KEKE           |
|                                | 07:00 |       |        | SUB IN: CALLOWAY,KEKE               |
|                                | 07:00 |       |        | SUB IN: LAWRENCE,KAHLIA             |
|                                | 07:00 |       |        | SUB IN: BROADWAY,BRITTNEE           |
|                                | 07:00 |       |        | SUB OUT: ROSENDAL,LINNEA            |
|                                | 07:00 |       |        | SUB OUT: POTTS,KAYLA                |
| MISSED 3PTR by HARRIS, SHANESE | 06:41 |       |        |                                     |
|                                | 06:41 |       |        | REBOUND (DEF) by BROADWAY, BRITTNEE |
|                                | 06:20 | 24-23 | H 1    | GOOD! JUMPER by BROADWAY, BRITTNEE  |
|                                | 06:20 |       |        | ASSIST by MEANS,SYDNI               |
| MISSED JUMPER by MASON,LUCY    | 06:10 |       |        |                                     |
|                                | 06:10 |       |        | REBOUND (DEF) by TEAM               |
| SUB IN: PENICK,GENA            | 06:06 |       |        |                                     |
| SUB IN: HARRIS,SHANESE         | 06:06 |       |        |                                     |
| SUB OUT: TIMPTON,INDIA         | 06:06 |       |        |                                     |
| SUB OUT: MISSOURI,JAZMINE      | 06:06 |       |        |                                     |
| FOUL by PENICK,GENA            | 05:39 |       |        |                                     |
| -OUL by PENICK,GENA            | 05:39 |       |        |                                     |