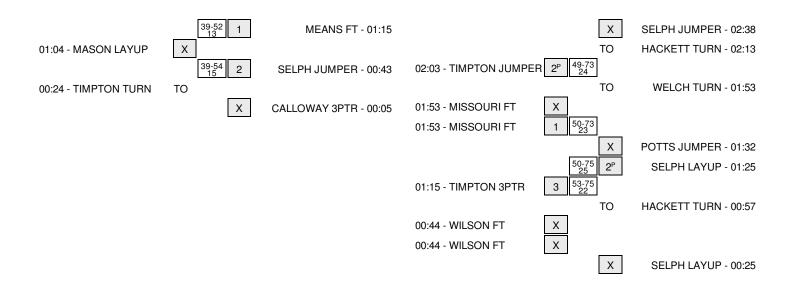

# UNCG vs Mercer 3/3/2016; 11:30 AM at Asheville, N.C. (U.S. Cellular Center) Period 2 Play-By-Play

| VISITORS: UNCG                 | Time  | Score | Margin | HOME: Mercer                        |
|--------------------------------|-------|-------|--------|-------------------------------------|
| SUB IN: MISSOURI, JAZMINE      | 10:00 |       |        |                                     |
| SUB OUT: HARRIS, SHANESE       | 10:00 |       |        |                                     |
|                                | 10:00 |       |        | SUB IN: WILLIAMS, ALEX              |
|                                | 10:00 |       |        | SUB IN: POTTS,KAYLA                 |
|                                | 10:00 |       |        | SUB OUT: LAWRENCE,KAHLIA            |
|                                | 10:00 |       |        | SUB OUT: SELPH,RACHEL               |
|                                | 09:57 |       |        | MISSED 3PTR by ROSENDAL,LINNEA      |
| REBOUND (DEF) by SCAIFE,JADE   | 09:57 |       |        | •                                   |
| GOOD! JUMPER by SCAIFE, JADE   | 09:44 | 16-23 | V 7    |                                     |
| ASSIST by MASON, LUCY          | 09:44 |       |        |                                     |
|                                | 09:13 | 18-23 | V 5    | GOOD! LAYUP by MEANS,SYDNI [PNT]    |
| MISSED LAYUP by TIMPTON,INDIA  | 08:59 |       | -      |                                     |
|                                | 08:59 |       |        | BLOCK by ROSENDAL,LINNEA            |
|                                | 08:56 |       |        | REBOUND (DEF) by ROSENDAL,LINNEA    |
|                                | 08:44 |       |        | MISSED LAYUP by WILLIAMS,ALEX       |
| BLOCK by TIMPTON,INDIA         | 08:44 |       |        | WIGGED EXTENSION, REEN              |
| BEGGINGS THAT TOTA, INDIA      | 08:44 |       |        | REBOUND (OFF) by WILLIAMS,ALEX      |
|                                | 08:40 |       |        | MISSED LAYUP by WILLIAMS,ALEX       |
| REBOUND (DEF) by SCAIFE,JADE   | 08:40 |       |        | WIGGED EATOR BY WILLIAWG, ALEX      |
| TURNOVER by MASON, LUCY        | 08:40 |       |        |                                     |
| TORNOVER by MASON, LOCT        | 08:16 |       |        | STEAL by MEANS,SYDNI                |
|                                | 08:11 | 20-23 | V 3    |                                     |
| TIMEOUT 000E0                  |       | 20-23 | V 3    | GOOD! LAYUP by MEANS,SYDNI [PNT]    |
| TIMEOUT 30SEC                  | 07:58 |       |        |                                     |
| TIMEOUT media                  | 07:58 |       |        |                                     |
| MISSED LAYUP by TIMPTON,INDIA  | 07:48 |       |        | DEDOUND (DEE) L. MEANO OVENI        |
|                                | 07:48 |       |        | REBOUND (DEF) by MEANS,SYDNI        |
|                                | 07:27 |       |        | MISSED 3PTR by LAWRENCE,KAHLIA      |
|                                | 07:27 |       |        | REBOUND (OFF) by TEAM               |
|                                | 07:22 |       |        | MISSED JUMPER by LAWRENCE,KAHLIA    |
| REBOUND (DEF) by TIMPTON,INDIA | 07:22 |       |        |                                     |
| MISSED LAYUP by SCAIFE,JADE    | 07:07 |       |        |                                     |
|                                | 07:07 |       |        | REBOUND (DEF) by LAWRENCE,KAHLIA    |
| FOUL by HARRIS,SHANESE         | 07:00 |       |        |                                     |
|                                | 07:00 | 21-23 | V 2    | GOOD! FT by CALLOWAY,KEKE           |
|                                | 07:00 | 22-23 | V 1    | GOOD! FT by CALLOWAY,KEKE           |
|                                | 07:00 |       |        | SUB IN: CALLOWAY,KEKE               |
|                                | 07:00 |       |        | SUB IN: LAWRENCE,KAHLIA             |
|                                | 07:00 |       |        | SUB IN: BROADWAY,BRITTNEE           |
|                                | 07:00 |       |        | SUB OUT: ROSENDAL,LINNEA            |
|                                | 07:00 |       |        | SUB OUT: POTTS,KAYLA                |
| MISSED 3PTR by HARRIS, SHANESE | 06:41 |       |        |                                     |
|                                | 06:41 |       |        | REBOUND (DEF) by BROADWAY, BRITTNEE |
|                                | 06:20 | 24-23 | H 1    | GOOD! JUMPER by BROADWAY, BRITTNEE  |
|                                | 06:20 |       |        | ASSIST by MEANS,SYDNI               |
| MISSED JUMPER by MASON,LUCY    | 06:10 |       |        |                                     |
|                                | 06:10 |       |        | REBOUND (DEF) by TEAM               |
| SUB IN: PENICK,GENA            | 06:06 |       |        |                                     |
| SUB IN: HARRIS,SHANESE         | 06:06 |       |        |                                     |
| SUB OUT: TIMPTON,INDIA         | 06:06 |       |        |                                     |
| SUB OUT: MISSOURI,JAZMINE      | 06:06 |       |        |                                     |
| FOUL by PENICK,GENA            | 05:39 |       |        |                                     |
| -OUL by PENICK,GENA            | 05:39 |       |        |                                     |